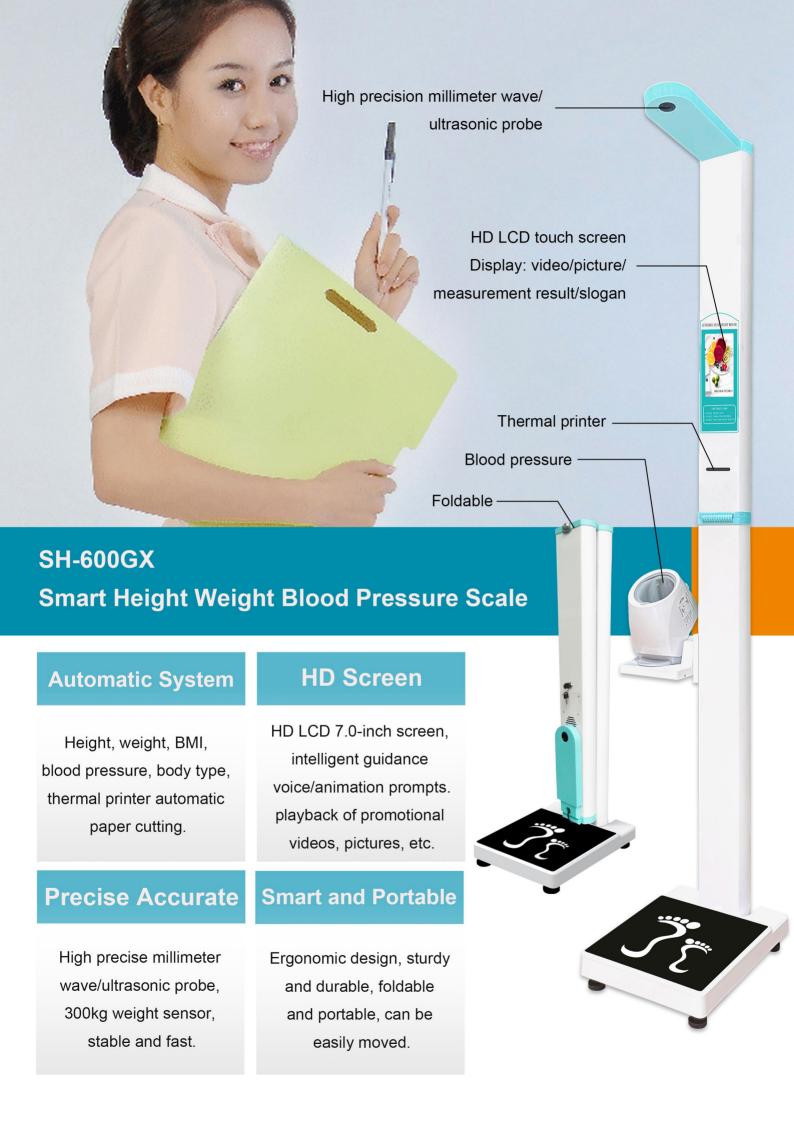

## **SH-600GX Parameters**

| Model                         |                                                                                                                                                                   | SH-600GX                                                                                                                          |
|-------------------------------|-------------------------------------------------------------------------------------------------------------------------------------------------------------------|-----------------------------------------------------------------------------------------------------------------------------------|
| Control system                | Smart system                                                                                                                                                      | Android 6.0 smart OS operating system                                                                                             |
|                               | Languages                                                                                                                                                         | English, Spanish, French, Arabic, Italian, Portuguese, Russian, Thai, Malaysian, etc.                                             |
| Height<br>measurement         | System                                                                                                                                                            | using millimeter wave/ultrasonic sensors, high-frequency millimeter wave signal ranging, not affected by light, temperature, etc. |
|                               | Range                                                                                                                                                             | 20~200cm                                                                                                                          |
|                               | Accuracy                                                                                                                                                          | $\pm$ 0.5cm division value: 0.5cm or 0.1cm (adjustable)                                                                           |
| Weight<br>measurement         | System                                                                                                                                                            | precision balanced beam resistive strain sensor                                                                                   |
|                               | Range                                                                                                                                                             | 2~300kg                                                                                                                           |
|                               | Accuracy                                                                                                                                                          | $\pm$ 0.1kg division value: 0.1kg or 0.01kg (adjustable)                                                                          |
|                               | BMI                                                                                                                                                               | Adopt the latest WHO standard (can be adjusted according to needs)                                                                |
| Blood pressure<br>measurement | Principle                                                                                                                                                         | intelligent pressurization technology, oscillometric measurement method (supports left and right arm)                             |
|                               | Range                                                                                                                                                             | pressure: 0-299mmHg(0kPa-39.9kPa), pulse: 40-180 beats/min                                                                        |
|                               | Accuracy                                                                                                                                                          | pressure:3mmHg( $\pm$ 0.4kPa), pulse rate: Accuracy is 5%                                                                         |
| Foldable                      | Mchine height is 1.1m after folding, easy to carry and transport; equipped with wheels on the bottom for easy movement                                            |                                                                                                                                   |
| Expansion                     | Optional: coin operated, thermometer gun, QR code, IC card etc.                                                                                                   |                                                                                                                                   |
| Advertising                   | LCD screen                                                                                                                                                        | high-definition LCD 7.0-inch display touch system, intelligent guidance voiceanimation prompt, multimedia playback.               |
|                               | Picture                                                                                                                                                           | PNG, JPG/JPEG and other common formats                                                                                            |
|                               | Video                                                                                                                                                             | 3GP, MP4, RMVB, RMFLV, MP4, AVI and other common formats                                                                          |
|                               | Slogan                                                                                                                                                            | scrolling ad text                                                                                                                 |
| Data output                   | Wireless                                                                                                                                                          | WiFi: Bluetooth (optional); 4G (optional), cloud interface (optional), etc.                                                       |
|                               | Wired                                                                                                                                                             | RS232 serial port (standard)                                                                                                      |
| Data storage                  | Can store more                                                                                                                                                    | e than 1 million pieces of measurement data and supports U disk export                                                            |
| System<br>compatible          | Health system                                                                                                                                                     | can be connected with customer software                                                                                           |
|                               | Local archives                                                                                                                                                    | Self-service membership registration, health screening, historical query,data statistical analysis and management.                |
| View results                  | thermal printer                                                                                                                                                   | r; the result can send to cellphone by scan QR code                                                                               |
| Voltage                       | AC100V-240V(50Hz/60Hz) Power: ≤10W                                                                                                                                |                                                                                                                                   |
| Dimensions                    | Machine size: 4                                                                                                                                                   | 18*48*230cm/L*W*H Net weight: 19kg Gross weight: 26kg                                                                             |
|                               | Package size: 1                                                                                                                                                   | 26*31*31cm (10kg); 43*67*49cm (16kg)                                                                                              |
| Use scenarios                 | Hospitals, community service stations, disease control centers, physica examination centers, schools, pharmacies, clinics, shopping malls/supermarkets, gyms,etc. |                                                                                                                                   |