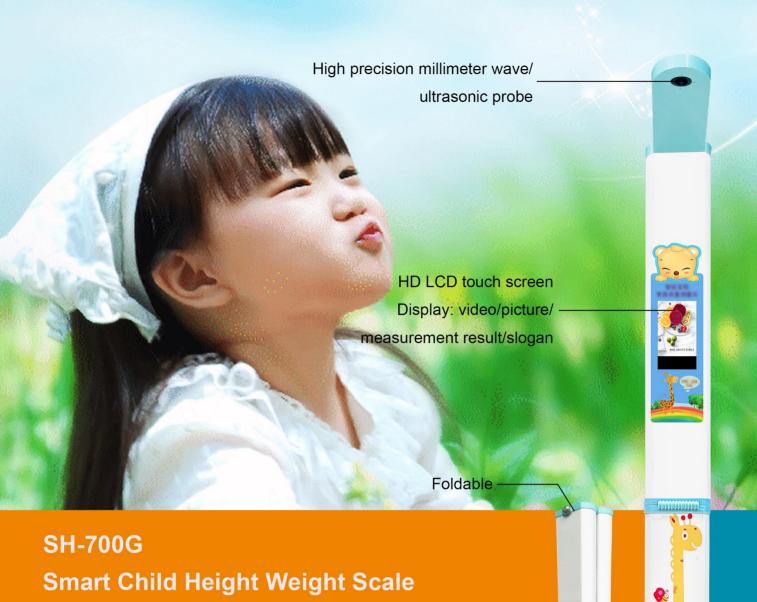

### **Precise Accurate**

High precise millimeter wave/ultrasonic probe, 300kg weight sensor, stable and fast.

# **HD Screen**

HD LCD 7.0-inch screen, intelligent guidance voice/animation prompts. playback of promotional videos, pictures, etc.

#### **Smart and Portable**

Ergonomic design, sturdy and durable, foldable and portable, can be easily moved.

(

60 11