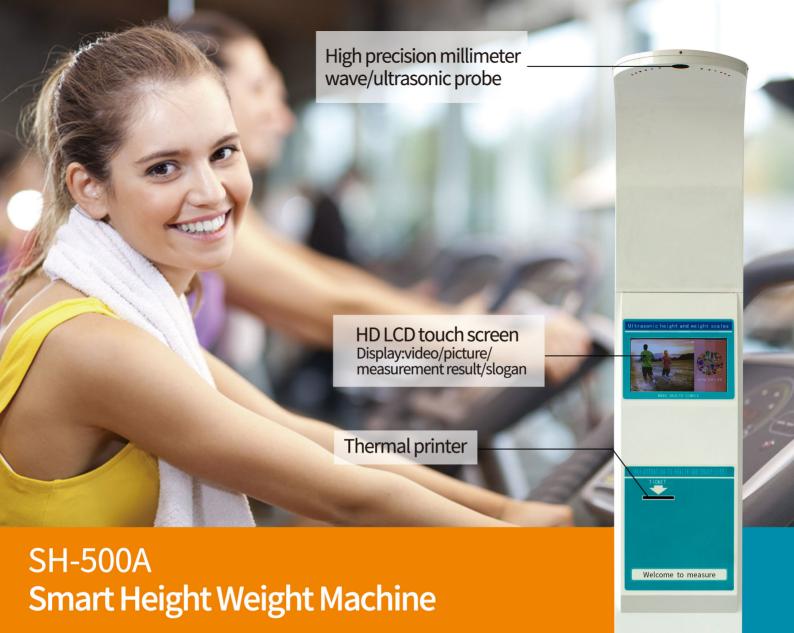

## **Automatic system**

Height, weight, body type, body composition, BMI, voice broadcast, thermal printer, automatic paper cutting

## Data transfer

Communication method: serial port, Bluetooth, WiFi 4G/5G cloud transmission and other data can be connected with customer software

## HD screen

HD LCD 10.1 inch display system, intelligent guidance voice/animation prompts, playback of promotional videos, pictures, etc.

## Precise accurate

High precise millimeter wave/ultrasonic probe, 500kg weight sensor, environmental adaptive automatic compensation, stable and fast

| Model              |                                                                                                                                                                   | SH-500A                                                                                                                           |
|--------------------|-------------------------------------------------------------------------------------------------------------------------------------------------------------------|-----------------------------------------------------------------------------------------------------------------------------------|
| Control system     | Smart system                                                                                                                                                      | Android 6.0 smart OS operating system                                                                                             |
|                    | Languages                                                                                                                                                         | English, Spanish, French, Arabic, Italian, Portuguese, Russian, Thai, Malaysian, etc.                                             |
| Height measurement | System                                                                                                                                                            | using millimeter wave/ultrasonic sensors, high-frequency millimeter wave signal ranging, not affected by light, temperature, etc. |
|                    | Range                                                                                                                                                             | 20~200cm                                                                                                                          |
|                    | Accuracy                                                                                                                                                          | $\pm$ 0.5cm division value: 0.5cm or 0.1cm (adjustable)                                                                           |
| Weight measurement | System                                                                                                                                                            | precision balanced beam resistive strain sensor                                                                                   |
|                    | Range                                                                                                                                                             | 2~500kg                                                                                                                           |
|                    | Accuracy                                                                                                                                                          | $\pm$ 0.1kg division value: 0.1kg or 0.01kg (adjustable)                                                                          |
|                    | вмі                                                                                                                                                               | Adopt the latest WHO standard (can be adjusted according to needs)                                                                |
| Expansion          | Optional: coin opera                                                                                                                                              | ited, paper money, face recognition, barcode/QR code, IC/ID card etc.                                                             |
| Advertising        | LCD screen                                                                                                                                                        | high-definition LCD 10.1-inch display touch system, intelligent guidance voice animation prompt, multi media playback             |
|                    | Picture                                                                                                                                                           | PNG, JPG/JPEG and other common formats                                                                                            |
|                    | Video                                                                                                                                                             | 3GP, MP4, RMVB, RM,FLV, MP4, AVI and other common formats                                                                         |
|                    | Slogan                                                                                                                                                            | scrolling ad text                                                                                                                 |
| Data output        | Wireless                                                                                                                                                          | WiFi: Bluetooth (optional); 4G (optional), cloud interface (optional), etc.                                                       |
|                    | Wired                                                                                                                                                             | RS232 serial port (standard); RJ45 interface (optional)                                                                           |
| Data storage       | Can store more than                                                                                                                                               | 1 million pieces of measurement data and supports U disk export                                                                   |
| System compatible  | Health system                                                                                                                                                     | can be connected with customer software                                                                                           |
|                    | Local archives                                                                                                                                                    | Self-service membership registration, health screening, historical query,data statistical analysis and management                 |
| View results       | thermal printer; the result can send to cellphone by scan QR code                                                                                                 |                                                                                                                                   |
| Voltage            | AC100V-240V(50Hz/                                                                                                                                                 | (60Hz) Power: ≤15W                                                                                                                |
| Dimensions         | Machine size: 58*34                                                                                                                                               | *235cm/L*W*H Net weight: 40kg Gross weight: 45kg                                                                                  |
|                    | Package size: 175*40                                                                                                                                              | 0*22cm (20kg); 68*49*40cm (25kg)                                                                                                  |
| Use scenarios      | Hospitals, community service stations, disease control centers, physica examination centers, schools, pharmacies, clinics, shopping malls/supermarkets, gyms,etc. |                                                                                                                                   |