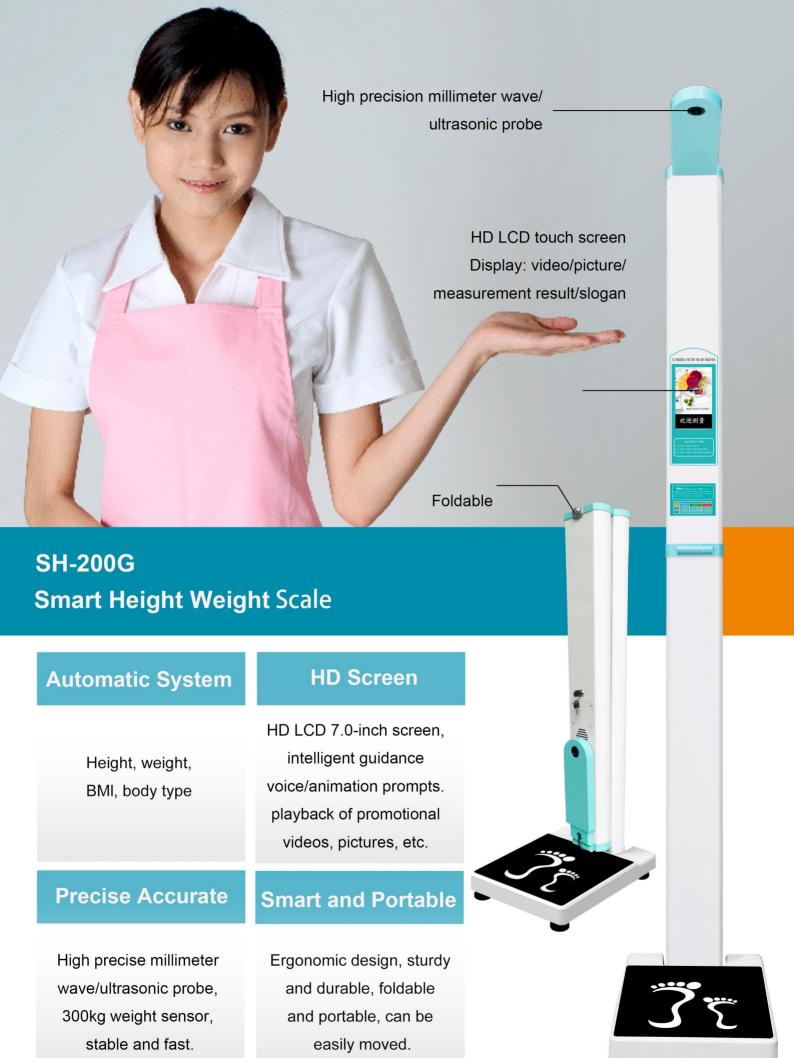

## **SH-200G Parameters**

| Model                 | SH-200G                                                                                                                                                           |                                                                                                                                   |
|-----------------------|-------------------------------------------------------------------------------------------------------------------------------------------------------------------|-----------------------------------------------------------------------------------------------------------------------------------|
| Control system        | Smart system                                                                                                                                                      | Android 6.0 smart OS operating system                                                                                             |
|                       | Languages                                                                                                                                                         | English, Spanish, French, Arabic, Italian, Portuguese, Russian, Thai, Malaysian, etc.                                             |
| Height<br>measurement | System                                                                                                                                                            | using millimeter wave/ultrasonic sensors, high-frequency millimeter wave signal ranging, not affected by light, temperature, etc. |
|                       | Range                                                                                                                                                             | 20~200cm                                                                                                                          |
|                       | Accuracy                                                                                                                                                          | $\pm$ 0.5cm division value: 0.5cm or 0.1cm (adjustable)                                                                           |
| Weight<br>measurement | System                                                                                                                                                            | precision balanced beam resistive strain sensor                                                                                   |
|                       | Range                                                                                                                                                             | 2~300kg                                                                                                                           |
|                       | Accuracy                                                                                                                                                          | $\pm$ 0.1kg division value: 0.1kg or 0.01kg (adjustable)                                                                          |
|                       | вмі                                                                                                                                                               | Adopt the latest WHO standard (can be adjusted according to needs)                                                                |
| Foldable              | Mchine height is 1.1m after folding, easy to carry and transport; equipped with wheels on the bottom for easy movement                                            |                                                                                                                                   |
| Expansion             | Optional: coin operated, thermometer gun, sphygmomanometer, QR code, IC card etc.                                                                                 |                                                                                                                                   |
| Advertising           | LCD screen                                                                                                                                                        | high-definition LCD 7.0-inch display touch system, intelligent guidance voiceanimation prompt, multimedia playback.               |
|                       | Picture                                                                                                                                                           | PNG, JPG/JPEG and other common formats                                                                                            |
|                       | Video                                                                                                                                                             | 3GP, MP4, RMVB, RMFLV, MP4, AVI and other common formats                                                                          |
|                       | Slogan                                                                                                                                                            | scrolling ad text                                                                                                                 |
| Data output           | Wireless                                                                                                                                                          | WiFi: Bluetooth (optional); 4G (optional), cloud interface (optional), etc.                                                       |
|                       | Wired                                                                                                                                                             | RS232 serial port (standard);                                                                                                     |
| Data storage          | Can store more than 1 million pieces of measurement data and supports U disk export                                                                               |                                                                                                                                   |
| System<br>compatible  | Health system                                                                                                                                                     | can be connected with customer software                                                                                           |
|                       | Local archives                                                                                                                                                    | Self-service membership registration, health screening, historical query,data statistical analysis and management                 |
| Voltage               | AC100V-240V(50Hz/60Hz) Power: ≤10W                                                                                                                                |                                                                                                                                   |
| Dimensions            | Machine size: 4                                                                                                                                                   | Net weight: 16kg Gross weight: 21kg                                                                                               |
|                       | Package size: 1                                                                                                                                                   | 26*31*31cm (10kg); 46*57*20cm (11kg)                                                                                              |
| Use scenarios         | Hospitals, community service stations, disease control centers, physica examination centers, schools, pharmacies, clinics, shopping malls/supermarkets, gyms,etc. |                                                                                                                                   |