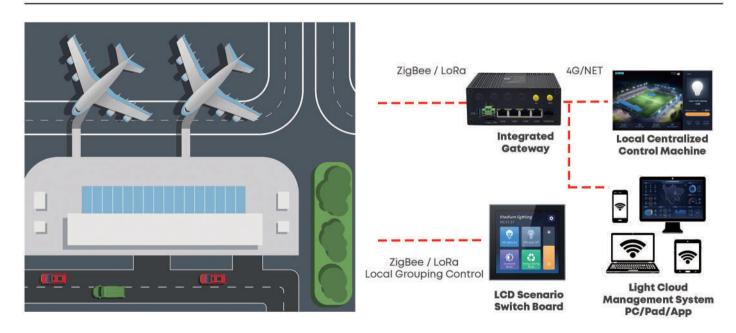

# **Smart** Lighting Control Ready

A range of smart control options meets diverse needs, from individual luminaire management to overseeing entire installations, ensuring flexibility for different requirements.