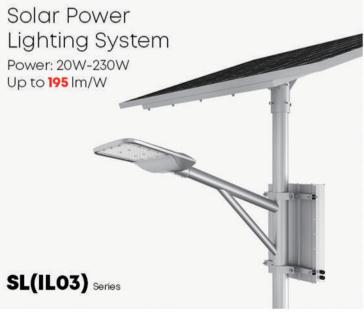

# POWER: 20W-230W Up to 145 lm/W ILO3 Series

#### Roadway to the Airport Solar Road & Street Lighting