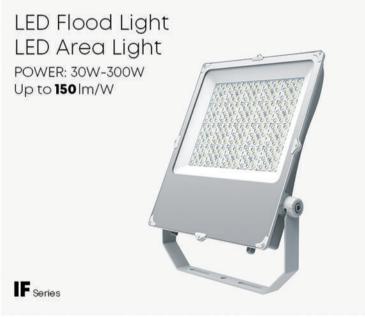

o luminaires, enhancing smart control and seamless integration with lighting management systems.



#### **Outdoor Luminaire with Zhaga Receptacles Optional**



#### **DMX Lighting Control**



DMX control is widely used in outdoor lighting like stadium and architectural lighting, providing centralized management. It allows control of single-color and RGBW luminaires for tailored lighting scenes, swiftly adjusting ambiance.

Efficient smart IoT sports lighting management systems help operators run fields effectively, saving on labor and electricity costs.









### Roadway to the Airport Street & Highway Lighting



# POWER: 20W-230W Up to 145 lm/W ILO3 Series









#### Roadway to the Airport Solar Road & Street Lighting













#### Airport Parking Lot & Area Lighting

















# Airport Landscape Garden Lighting







### Airport Landscape Solar Garden Lighting













#### Airport Indoor Hangar & Maintenance Highbay Lighting

# LED Highbay Light

Power: 100W/150W/200W Up to **210** lm/W



#### LED Highbay Light

POWER: 100W / 150W / 200W

Up to 200 lm/W



HBE Series

#### LED Highbay Light 4 Times cable radius



OB02 Series

#### LED Highbay Light Modular installation

Power: 75W-145W/150w-290W/225W-435W

Up to 200 lm/W



Toolless maintain

X Series

#### LED Highbay Light

POWER: 30W / 50W / 80W