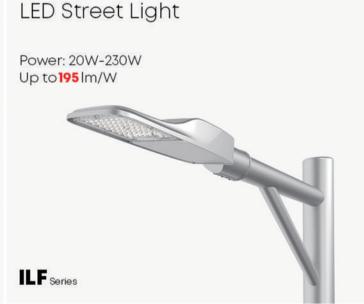

### Roadway to the Airport Street & Highway Lighting

# POWER: 20W-230W Up to 145 lm/W ILO3 Series