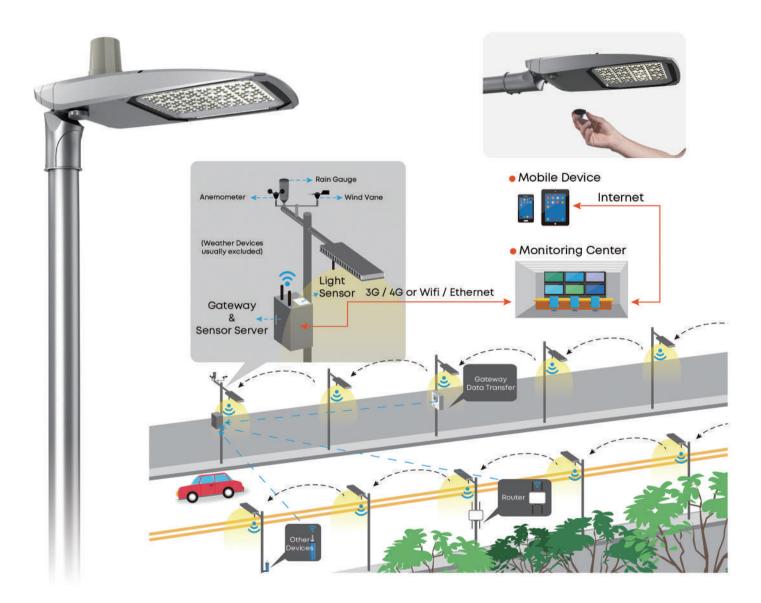

#### Intelligent Lighting Systems

Implement IoT-enabled controls for real-time monitoring and remote management. Use adaptive lighting to respond to changing weather conditions and operational demands.

# **Smart** Lighting Control Ready

A range of smart control options meets diverse needs, from individual luminaire management to overseeing entire installations, ensuring flexibility for different requirements.

Efficient smart IoT sports lighting management systems help operators run fields effectively, saving on labor and electricity costs.