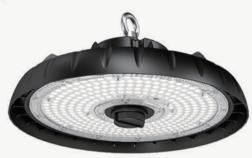

zed management. It allows control of single-color and RGBW luminaires for tailored lighting scenes, swiftly adjusting ambiance.

Efficient smart IoT sports lighting management systems help operators run fields effectively, saving on labor and electricity costs.









### Roadway to the Airport Street & Highway Lighting



# POWER: 20W-230W Up to 145 lm/W ILO3 Series









#### Roadway to the Airport Solar Road & Street Lighting













#### Airport Parking Lot & Area Lighting

















# Airport Landscape Garden Lighting







### Airport Landscape Solar Garden Lighting













#### Airport Indoor Hangar & Maintenance Highbay Lighting

# LED Highbay Light

Power: 100W/150W/200W Up to **210** lm/W



#### LED Highbay Light

POWER: 100W / 150W / 200W

Up to 200 lm/W



HBE Series

#### LED Highbay Light 4 Times cable radius



OB02 Series

#### LED Highbay Light Modular installation

Power: 75W-145W/150w-290W/225W-435W

Up to 200 lm/W



Toolless maintain

X Series

#### LED Highbay Light

POWER: 30W / 50W / 80W