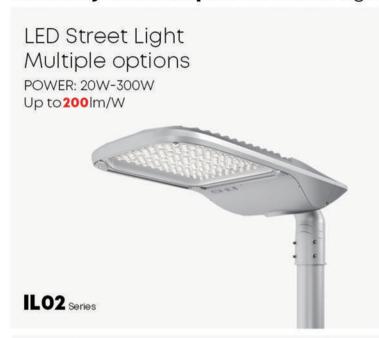

n occupancy is low, and return to full output as required.



#### **NEMA Socket Optional**

Products with NEMA sockets allow for easy integration of sensors and controls into luminaires, enhancing smart control and seamless integration with lighting management systems.



#### **Outdoor Luminaire with Zhaga Receptacles Optional**



#### **DMX Lighting Control**



DMX control is widely used in outdoor lighting like stadium and architectural lighting, providing centralized management. It allows control of single-color and RGBW luminaires for tailored lighting scenes, swiftly adjusting ambiance.

Efficient smart IoT sports lighting management systems help operators run fields effectively, saving on labor and electricity costs.









### Roadway to the Airport Street & Highway Lighting



# POWER: 20W-230W Up to 145 lm/W ILO3 Series









#### Roadway to the Airport Solar Road & Street Lighting













#### Airport Parking Lot & Area Lighting

















# Airport Landscape Garden Lighting







### Airport Landscape Solar Garden Lighting













#### Airport Indoor Hangar & Maintenance Highbay Lighting

# LED Highbay Light

Power: 100W/150W/200W Up to **210** lm/W



#### LED Highbay Light

POWER: 100W / 150W / 200W

Up to 200 lm/W



HBE Series

#### LED Highbay Light 4 Times cable radius



OB02 Series

#### LED Highbay Light Modular installation

Power: 75W-145W/150w-290W/225W-435W

Up to 200 lm/W



Toolless maintain

X Series

#### LED Highbay Light

POWER: 30W / 50W / 80W