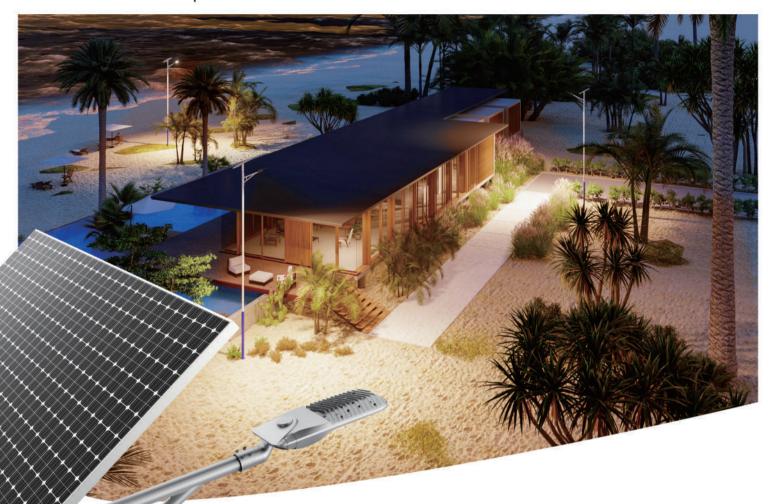

## **Solar Power** Optional

#### Sustainable Lighting to Airport Activities

These solar luminaires capture solar energy to create a bright and safe environment for night-time. With advanced energy storage, mixed with grid power and autonomy, the solar panels ensure reliable illumination for extended periods. The new lighting delivers excellent visibility and high visual comfort while also being highly resistant to the harsh and coastal conditions, ensuring a long-lasting lifespan.

### A Cost-effective Solution

Due to the durability of the materials used and the long lifespan of the LEDs, the solar lighting system can function for many years with minimal maintenance.