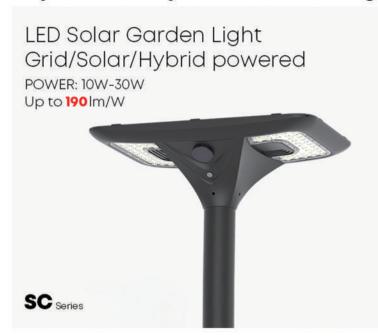

#### **Outdoor Luminaire with Zhaga Receptacles Optional**



#### **DMX Lighting Control**



DMX control is widely used in outdoor lighting like stadium and architectural lighting, providing centralized management. It allows control of single-color and RGBW luminaires for tailored lighting scenes, swiftly adjusting ambiance.

Efficient smart IoT sports lighting management systems help operators run fields effectively, saving on labor and electricity costs.









### Roadway to the Airport Street & Highway Lighting



# POWER: 20W-230W Up to 145 lm/W ILO3 Series









#### Roadway to the Airport Solar Road & Street Lighting













#### Airport Parking Lot & Area Lighting

















# Airport Landscape Garden Lighting







### Airport Landscape Solar Garden Lighting













#### Airport Indoor Hangar & Maintenance Highbay Lighting

# LED Highbay Light

Power: 100W/150W/200W Up to **210** lm/W



#### LED Highbay Light

POWER: 100W / 150W / 200W

Up to 200 lm/W



HBE Series

#### LED Highbay Light 4 Times cable radius



OB02 Series

#### LED Highbay Light Modular installation

Power: 75W-145W/150w-290W/225W-435W

Up to 200 lm/W



Toolless maintain

X Series

#### LED Highbay Light

POWER: 30W / 50W / 80W