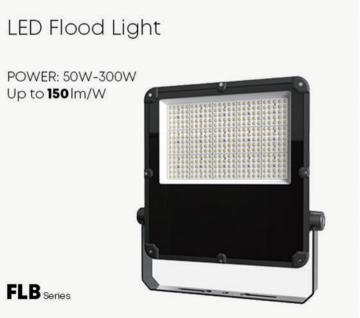

minaires, enhancing smart control and seamless integration with lighting management systems.



#### **Outdoor Luminaire with Zhaga Receptacles Optional**



#### **DMX Lighting Control**



DMX control is widely used in outdoor lighting like stadium and architectural lighting, providing centralized management. It allows control of single-color and RGBW luminaires for tailored lighting scenes, swiftly adjusting ambiance.

Efficient smart IoT sports lighting management systems help operators run fields effectively, saving on labor and electricity costs.









### Roadway to the Airport Street & Highway Lighting



# POWER: 20W-230W Up to 145 lm/W ILO3 Series









#### Roadway to the Airport Solar Road & Street Lighting













#### Airport Parking Lot & Area Lighting

















# Airport Landscape Garden Lighting







### Airport Landscape Solar Garden Lighting













#### Airport Indoor Hangar & Maintenance Highbay Lighting

# LED Highbay Light

Power: 100W/150W/200W Up to **210** lm/W



#### LED Highbay Light

POWER: 100W / 150W / 200W

Up to 200 lm/W



HBE Series

#### LED Highbay Light 4 Times cable radius



OB02 Series

#### LED Highbay Light Modular installation

Power: 75W-145W/150w-290W/225W-435W

Up to 200 lm/W



Toolless maintain

X Series

#### LED Highbay Light

POWER: 30W / 50W / 80W