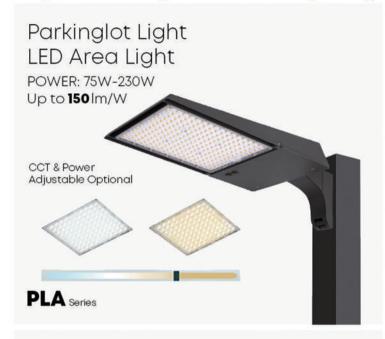

ls into luminaires, enhancing smart control and seamless integration with lighting management systems.



#### **Outdoor Luminaire with Zhaga Receptacles Optional**



#### **DMX Lighting Control**



DMX control is widely used in outdoor lighting like stadium and architectural lighting, providing centralized management. It allows control of single-color and RGBW luminaires for tailored lighting scenes, swiftly adjusting ambiance.

Efficient smart IoT sports lighting management systems help operators run fields effectively, saving on labor and electricity costs.









### Roadway to the Airport Street & Highway Lighting



# POWER: 20W-230W Up to 145 lm/W ILO3 Series









#### Roadway to the Airport Solar Road & Street Lighting













#### Airport Parking Lot & Area Lighting

















# Airport Landscape Garden Lighting







### Airport Landscape Solar Garden Lighting













#### Airport Indoor Hangar & Maintenance Highbay Lighting

# LED Highbay Light

Power: 100W/150W/200W Up to **210** lm/W



#### LED Highbay Light

POWER: 100W / 150W / 200W

Up to 200 lm/W



HBE Series

#### LED Highbay Light 4 Times cable radius



OB02 Series

#### LED Highbay Light Modular installation

Power: 75W-145W/150w-290W/225W-435W

Up to 200 lm/W



Toolless maintain

X Series

#### LED Highbay Light

POWER: 30W / 50W / 80W