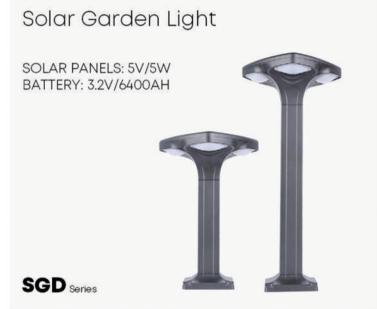

## **Outdoor Luminaire with Zhaga Receptacles Optional**



#### **DMX Lighting Control**



DMX control is widely used in outdoor lighting like stadium and architectural lighting, providing centralized management. It allows control of single-color and RGBW luminaires for tailored lighting scenes, swiftly adjusting ambiance.

Efficient smart IoT sports lighting management systems help operators run fields effectively, saving on labor and electricity costs.









### Roadway to the Airport Street & Highway Lighting



# POWER: 20W-230W Up to 145 lm/W ILO3 Series









#### Roadway to the Airport Solar Road & Street Lighting













#### Airport Parking Lot & Area Lighting

















# Airport Landscape Garden Lighting







### Airport Landscape Solar Garden Lighting













#### Airport Indoor Hangar & Maintenance Highbay Lighting

# LED Highbay Light

Power: 100W/150W/200W Up to **210** lm/W



#### LED Highbay Light

POWER: 100W / 150W / 200W

Up to 200 lm/W



HBE Series

#### LED Highbay Light 4 Times cable radius



OB02 Series

#### LED Highbay Light Modular installation

Power: 75W-145W/150w-290W/225W-435W

Up to 200 lm/W



Toolless maintain

X Series

#### LED Highbay Light

POWER: 30W / 50W / 80W