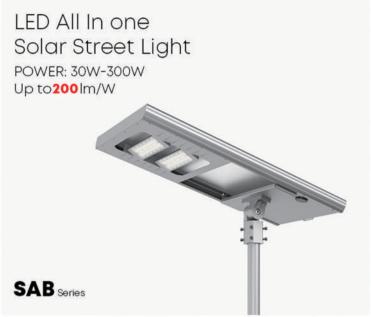

ets allow for easy integration of sensors and controls into luminaires, enhancing smart control and seamless integration with lighting management systems.



#### **Outdoor Luminaire with Zhaga Receptacles Optional**



#### **DMX Lighting Control**



DMX control is widely used in outdoor lighting like stadium and architectural lighting, providing centralized management. It allows control of single-color and RGBW luminaires for tailored lighting scenes, swiftly adjusting ambiance.

Efficient smart IoT sports lighting management systems help operators run fields effectively, saving on labor and electricity costs.









### Roadway to the Airport Street & Highway Lighting



# POWER: 20W-230W Up to 145 lm/W ILO3 Series









#### Roadway to the Airport Solar Road & Street Lighting













#### Airport Parking Lot & Area Lighting

















# Airport Landscape Garden Lighting







### Airport Landscape Solar Garden Lighting













#### Airport Indoor Hangar & Maintenance Highbay Lighting

# LED Highbay Light

Power: 100W/150W/200W Up to **210** lm/W



#### LED Highbay Light

POWER: 100W / 150W / 200W

Up to 200 lm/W



HBE Series

#### LED Highbay Light 4 Times cable radius



OB02 Series

#### LED Highbay Light Modular installation

Power: 75W-145W/150w-290W/225W-435W

Up to 200 lm/W



Toolless maintain

X Series

#### LED Highbay Light

POWER: 30W / 50W / 80W