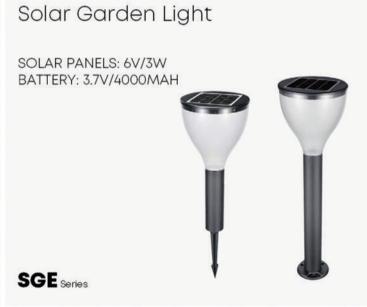

**Outdoor Luminaire with Zhaga Receptacles Optional**



#### **DMX Lighting Control**



DMX control is widely used in outdoor lighting like stadium and architectural lighting, providing centralized management. It allows control of single-color and RGBW luminaires for tailored lighting scenes, swiftly adjusting ambiance.

Efficient smart IoT sports lighting management systems help operators run fields effectively, saving on labor and electricity costs.









### Roadway to the Airport Street & Highway Lighting



# POWER: 20W-230W Up to 145 lm/W ILO3 Series









#### Roadway to the Airport Solar Road & Street Lighting













#### Airport Parking Lot & Area Lighting

















# Airport Landscape Garden Lighting







### Airport Landscape Solar Garden Lighting













#### Airport Indoor Hangar & Maintenance Highbay Lighting

# LED Highbay Light

Power: 100W/150W/200W Up to **210** lm/W



#### LED Highbay Light

POWER: 100W / 150W / 200W

Up to 200 lm/W



HBE Series

#### LED Highbay Light 4 Times cable radius



OB02 Series

#### LED Highbay Light Modular installation

Power: 75W-145W/150w-290W/225W-435W

Up to 200 lm/W



Toolless maintain

X Series

#### LED Highbay Light

POWER: 30W / 50W / 80W