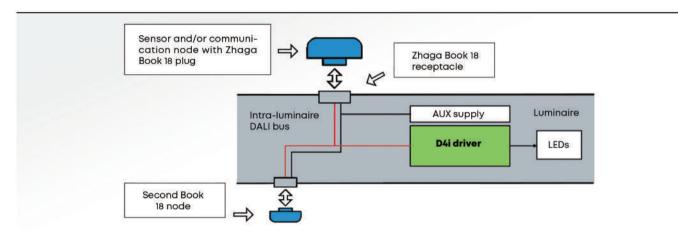

emissions, solar lighting also reflects a strong commitment to sustainability and environmental responsibility.

# **Smart** Lighting Control Ready

A range of smart control options meets diverse needs, from individual luminaire management to overseeing entire installations, ensuring flexibility for different requirements.

















### **Right Timing and Diming Control**

With specialized control systems, luminaires can dim to preset levels at night when occupancy is low, and return to full output as required.



#### **NEMA Socket Optional**

Products with NEMA sockets allow for easy integration of sensors and controls into luminaires, enhancing smart control and seamless integration with lighting management systems.



#### **Outdoor Luminaire with Zhaga Receptacles Optional**



#### **DMX Lighting Control**



DMX control is widely used in outdoor lighting like stadium and architectural lighting, providing centralized management. It allows control of single-color and RGBW luminaires for tailored lighting scenes, swiftly adjusting ambiance.

Efficient smart IoT sports lighting management systems help operators run fields effectively, saving on labor and electricity costs.









### Roadway to the Airport Street & Highway Lighting



# POWER: 20W-230W Up to 145 lm/W ILO3 Series









#### Roadway to the Airport Solar Road & Street Lighting













#### Airport Parking Lot & Area Lighting

















# Airport Landscape Garden Lighting







### Airport Landscape Solar Garden Lighting













#### Airport Indoor Hangar & Maintenance Highbay L