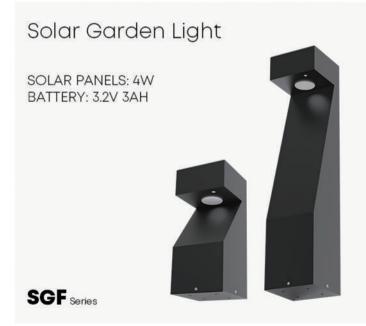

*Outdoor Luminaire with Zhaga Receptacles Optional**



#### **DMX Lighting Control**



DMX control is widely used in outdoor lighting like stadium and architectural lighting, providing centralized management. It allows control of single-color and RGBW luminaires for tailored lighting scenes, swiftly adjusting ambiance.

Efficient smart IoT sports lighting management systems help operators run fields effectively, saving on labor and electricity costs.









### Roadway to the Airport Street & Highway Lighting



# POWER: 20W-230W Up to 145 lm/W ILO3 Series









#### Roadway to the Airport Solar Road & Street Lighting













#### Airport Parking Lot & Area Lighting

















# Airport Landscape Garden Lighting







### Airport Landscape Solar Garden Lighting













#### Airport Indoor Hangar & Maintenance Highbay Lighting

# LED Highbay Light

Power: 100W/150W/200W Up to **210** lm/W



#### LED Highbay Light

POWER: 100W / 150W / 200W

Up to 200 lm/W



HBE Series

#### LED Highbay Light 4 Times cable radius



OB02 Series

#### LED Highbay Light Modular installation

Power: 75W-145W/150w-290W/225W-435W

Up to 200 lm/W



Toolless maintain

X Series

#### LED Highbay Light

POWER: 30W / 50W / 80W