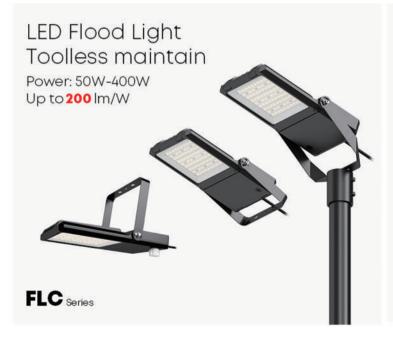

luminaires, enhancing smart control and seamless integration with lighting management systems.



#### **Outdoor Luminaire with Zhaga Receptacles Optional**



#### **DMX Lighting Control**



DMX control is widely used in outdoor lighting like stadium and architectural lighting, providing centralized management. It allows control of single-color and RGBW luminaires for tailored lighting scenes, swiftly adjusting ambiance.

Efficient smart IoT sports lighting management systems help operators run fields effectively, saving on labor and electricity costs.









### Roadway to the Airport Street & Highway Lighting



# POWER: 20W-230W Up to 145 lm/W ILO3 Series









#### Roadway to the Airport Solar Road & Street Lighting













#### Airport Parking Lot & Area Lighting

















# Airport Landscape Garden Lighting







### Airport Landscape Solar Garden Lighting













#### Airport Indoor Hangar & Maintenance Highbay Lighting

# LED Highbay Light

Power: 100W/150W/200W Up to **210** lm/W



#### LED Highbay Light

POWER: 100W / 150W / 200W

Up to 200 lm/W



HBE Series

#### LED Highbay Light 4 Times cable radius



OB02 Series

#### LED Highbay Light Modular installation

Power: 75W-145W/150w-290W/225W-435W

Up to 200 lm/W



Toolless maintain

X Series

#### LED Highbay Light

POWER: 30W / 50W / 80W