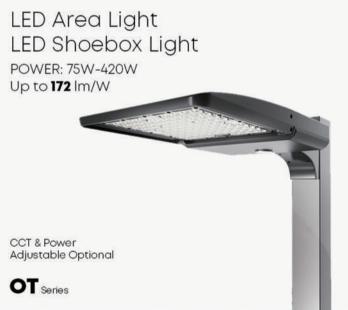

nto luminaires, enhancing smart control and seamless integration with lighting management systems.



#### **Outdoor Luminaire with Zhaga Receptacles Optional**



#### **DMX Lighting Control**



DMX control is widely used in outdoor lighting like stadium and architectural lighting, providing centralized management. It allows control of single-color and RGBW luminaires for tailored lighting scenes, swiftly adjusting ambiance.

Efficient smart IoT sports lighting management systems help operators run fields effectively, saving on labor and electricity costs.









### Roadway to the Airport Street & Highway Lighting



# POWER: 20W-230W Up to 145 lm/W ILO3 Series









#### Roadway to the Airport Solar Road & Street Lighting













#### Airport Parking Lot & Area Lighting

















# Airport Landscape Garden Lighting







### Airport Landscape Solar Garden Lighting













#### Airport Indoor Hangar & Maintenance Highbay Lighting

# LED Highbay Light

Power: 100W/150W/200W Up to **210** lm/W



#### LED Highbay Light

POWER: 100W / 150W / 200W

Up to 200 lm/W



HBE Series

#### LED Highbay Light 4 Times cable radius



OB02 Series

#### LED Highbay Light Modular installation

Power: 75W-145W/150w-290W/225W-435W

Up to 200 lm/W



Toolless maintain

X Series

#### LED Highbay Light

POWER: 30W / 50W / 80W