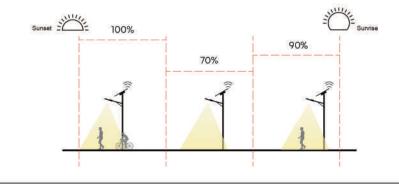

### **Right Timing and Diming Control**

With specialized control systems, luminaires can dim to preset levels at night when occupancy is low, and return to full output as required.