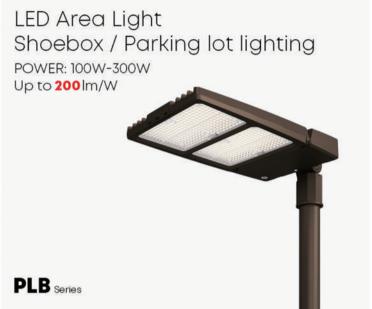

into luminaires, enhancing smart control and seamless integration with lighting management systems.



#### **Outdoor Luminaire with Zhaga Receptacles Optional**



#### **DMX Lighting Control**



DMX control is widely used in outdoor lighting like stadium and architectural lighting, providing centralized management. It allows control of single-color and RGBW luminaires for tailored lighting scenes, swiftly adjusting ambiance.

Efficient smart IoT sports lighting management systems help operators run fields effectively, saving on labor and electricity costs.









### Roadway to the Airport Street & Highway Lighting



# POWER: 20W-230W Up to 145 lm/W ILO3 Series









#### Roadway to the Airport Solar Road & Street Lighting













#### Airport Parking Lot & Area Lighting

















# Airport Landscape Garden Lighting







### Airport Landscape Solar Garden Lighting













#### Airport Indoor Hangar & Maintenance Highbay Lighting

# LED Highbay Light

Power: 100W/150W/200W Up to **210** lm/W



#### LED Highbay Light

POWER: 100W / 150W / 200W

Up to 200 lm/W



HBE Series

#### LED Highbay Light 4 Times cable radius



OB02 Series

#### LED Highbay Light Modular installation

Power: 75W-145W/150w-290W/225W-435W

Up to 200 lm/W



Toolless maintain

X Series

#### LED Highbay Light

POWER: 30W / 50W / 80W