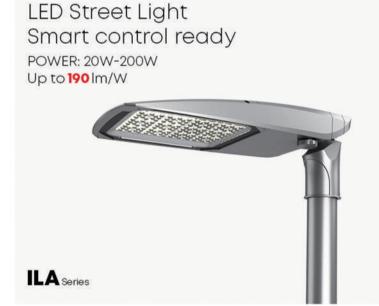

required.



#### **NEMA Socket Optional**

Products with NEMA sockets allow for easy integration of sensors and controls into luminaires, enhancing smart control and seamless integration with lighting management systems.



#### **Outdoor Luminaire with Zhaga Receptacles Optional**



#### **DMX Lighting Control**



DMX control is widely used in outdoor lighting like stadium and architectural lighting, providing centralized management. It allows control of single-color and RGBW luminaires for tailored lighting scenes, swiftly adjusting ambiance.

Efficient smart IoT sports lighting management systems help operators run fields effectively, saving on labor and electricity costs.









### Roadway to the Airport Street & Highway Lighting



# POWER: 20W-230W Up to 145 lm/W ILO3 Series









#### Roadway to the Airport Solar Road & Street Lighting













#### Airport Parking Lot & Area Lighting

















# Airport Landscape Garden Lighting







### Airport Landscape Solar Garden Lighting













#### Airport Indoor Hangar & Maintenance Highbay Lighting

# LED Highbay Light

Power: 100W/150W/200W Up to **210** lm/W



#### LED Highbay Light

POWER: 100W / 150W / 200W

Up to 200 lm/W



HBE Series

#### LED Highbay Light 4 Times cable radius



OB02 Series

#### LED Highbay Light Modular installation

Power: 75W-145W/150w-290W/225W-435W

Up to 200 lm/W



Toolless maintain

X Series

#### LED Highbay Light

POWER: 30W / 50W / 80W