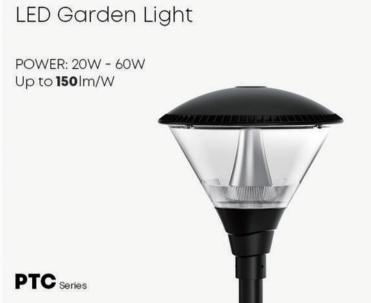

s integration with lighting management systems.



#### **Outdoor Luminaire with Zhaga Receptacles Optional**



#### **DMX Lighting Control**



DMX control is widely used in outdoor lighting like stadium and architectural lighting, providing centralized management. It allows control of single-color and RGBW luminaires for tailored lighting scenes, swiftly adjusting ambiance.

Efficient smart IoT sports lighting management systems help operators run fields effectively, saving on labor and electricity costs.









### Roadway to the Airport Street & Highway Lighting



# POWER: 20W-230W Up to 145 lm/W ILO3 Series









#### Roadway to the Airport Solar Road & Street Lighting













#### Airport Parking Lot & Area Lighting

















# Airport Landscape Garden Lighting







### Airport Landscape Solar Garden Lighting













#### Airport Indoor Hangar & Maintenance Highbay Lighting

# LED Highbay Light

Power: 100W/150W/200W Up to **210** lm/W



#### LED Highbay Light

POWER: 100W / 150W / 200W

Up to 200 lm/W



HBE Series

#### LED Highbay Light 4 Times cable radius



OB02 Series

#### LED Highbay Light Modular installation

Power: 75W-145W/150w-290W/225W-435W

Up to 200 lm/W



Toolless maintain

X Series

#### LED Highbay Light

POWER: 30W / 50W / 80W