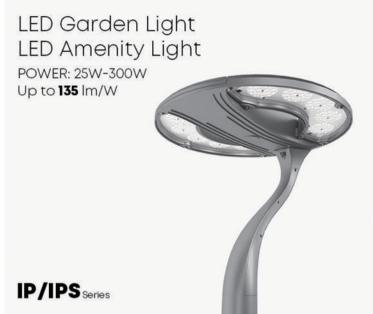

ess integration with lighting management systems.



#### **Outdoor Luminaire with Zhaga Receptacles Optional**



#### **DMX Lighting Control**



DMX control is widely used in outdoor lighting like stadium and architectural lighting, providing centralized management. It allows control of single-color and RGBW luminaires for tailored lighting scenes, swiftly adjusting ambiance.

Efficient smart IoT sports lighting management systems help operators run fields effectively, saving on labor and electricity costs.









### Roadway to the Airport Street & Highway Lighting



# POWER: 20W-230W Up to 145 lm/W ILO3 Series









#### Roadway to the Airport Solar Road & Street Lighting













#### Airport Parking Lot & Area Lighting

















# Airport Landscape Garden Lighting







### Airport Landscape Solar Garden Lighting













#### Airport Indoor Hangar & Maintenance Highbay Lighting

# LED Highbay Light

Power: 100W/150W/200W Up to **210** lm/W



#### LED Highbay Light

POWER: 100W / 150W / 200W

Up to 200 lm/W



HBE Series

#### LED Highbay Light 4 Times cable radius



OB02 Series

#### LED Highbay Light Modular installation

Power: 75W-145W/150w-290W/225W-435W

Up to 200 lm/W



Toolless maintain

X Series

#### LED Highbay Light

POWER: 30W / 50W / 80W