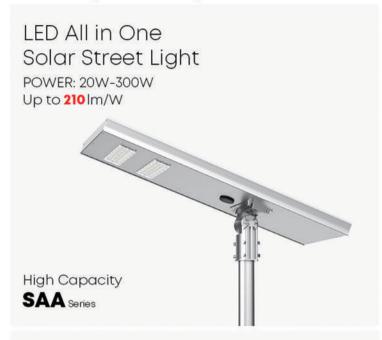

ckets allow for easy integration of sensors and controls into luminaires, enhancing smart control and seamless integration with lighting management systems.



#### **Outdoor Luminaire with Zhaga Receptacles Optional**



#### **DMX Lighting Control**



DMX control is widely used in outdoor lighting like stadium and architectural lighting, providing centralized management. It allows control of single-color and RGBW luminaires for tailored lighting scenes, swiftly adjusting ambiance.

Efficient smart IoT sports lighting management systems help operators run fields effectively, saving on labor and electricity costs.









### Roadway to the Airport Street & Highway Lighting



# POWER: 20W-230W Up to 145 lm/W ILO3 Series









#### Roadway to the Airport Solar Road & Street Lighting













#### Airport Parking Lot & Area Lighting

















# Airport Landscape Garden Lighting







### Airport Landscape Solar Garden Lighting













#### Airport Indoor Hangar & Maintenance Highbay Lighting

# LED Highbay Light

Power: 100W/150W/200W Up to **210** lm/W



#### LED Highbay Light

POWER: 100W / 150W / 200W

Up to 200 lm/W



HBE Series

#### LED Highbay Light 4 Times cable radius



OB02 Series

#### LED Highbay Light Modular installation

Power: 75W-145W/150w-290W/225W-435W

Up to 200 lm/W



Toolless maintain

X Series

#### LED Highbay Light

POWER: 30W / 50W / 80W