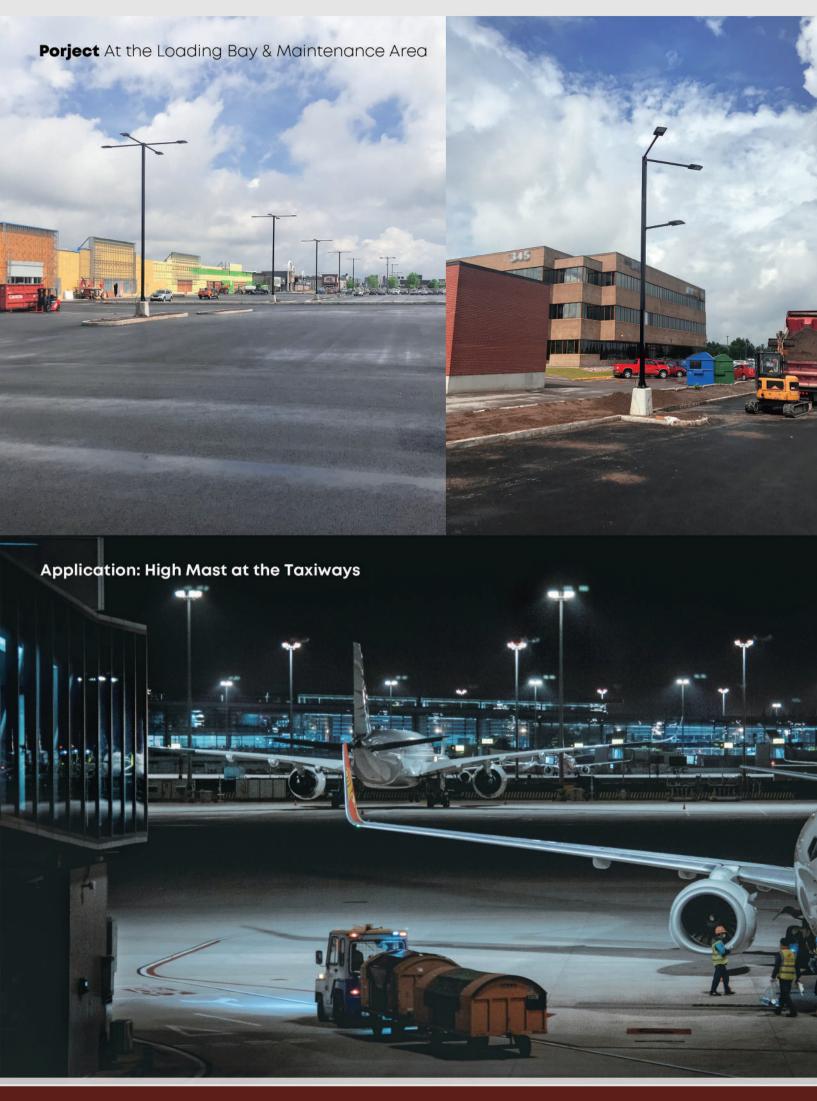

systems, luminaires can dim to preset levels at night when occupancy is low, and return to full output as required.



#### **NEMA Socket Optional**

Products with NEMA sockets allow for easy integration of sensors and controls into luminaires, enhancing smart control and seamless integration with lighting management systems.



#### **Outdoor Luminaire with Zhaga Receptacles Optional**



#### **DMX Lighting Control**



DMX control is widely used in outdoor lighting like stadium and architectural lighting, providing centralized management. It allows control of single-color and RGBW luminaires for tailored lighting scenes, swiftly adjusting ambiance.

Efficient smart IoT sports lighting management systems help operators run fields effectively, saving on labor and electricity costs.









### Roadway to the Airport Street & Highway Lighting



# POWER: 20W-230W Up to 145 lm/W ILO3 Series









#### Roadway to the Airport Solar Road & Street Lighting













#### Airport Parking Lot & Area Lighting

















# Airport Landscape Garden Lighting







### Airport Landscape Solar Garden Lighting













#### Airport Indoor Hangar & Maintenance Highbay Lighting

# LED Highbay Light

Power: 100W/150W/200W Up to **210** lm/W



#### LED Highbay Light

POWER: 100W / 150W / 200W

Up to 200 lm/W



HBE Series

#### LED Highbay Light 4 Times cable radius



OB02 Series

#### LED Highbay Light Modular installation

Power: 75W-145W/150w-290W/225W-435W

Up to 200 lm/W



Toolless maintain

X Series

#### LED Highbay Light

POWER: 30W / 50W / 80W