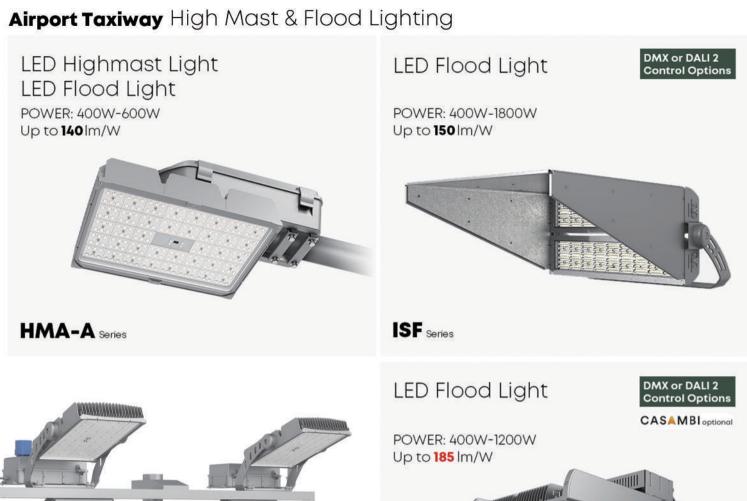

naires, enhancing smart control and seamless integration with lighting management systems.



#### **Outdoor Luminaire with Zhaga Receptacles Optional**



#### **DMX Lighting Control**



DMX control is widely used in outdoor lighting like stadium and architectural lighting, providing centralized management. It allows control of single-color and RGBW luminaires for tailored lighting scenes, swiftly adjusting ambiance.

Efficient smart IoT sports lighting management systems help operators run fields effectively, saving on labor and electricity costs.









### Roadway to the Airport Street & Highway Lighting



# POWER: 20W-230W Up to 145 lm/W ILO3 Series









#### Roadway to the Airport Solar Road & Street Lighting













#### Airport Parking Lot & Area Lighting

















# Airport Landscape Garden Lighting







### Airport Landscape Solar Garden Lighting













#### Airport Indoor Hangar & Maintenance Highbay Lighting

# LED Highbay Light

Power: 100W/150W/200W Up to **210** lm/W



#### LED Highbay Light

POWER: 100W / 150W / 200W

Up to 200 lm/W



HBE Series

#### LED Highbay Light 4 Times cable radius



OB02 Series

#### LED Highbay Light Modular installation

Power: 75W-145W/150w-290W/225W-435W

Up to 200 lm/W



Toolless maintain

X Series

#### LED Highbay Light

POWER: 30W / 50W / 80W