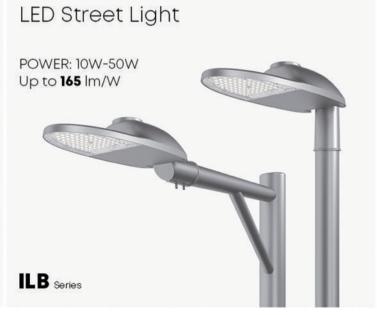

### Roadway to the Airport Street & Highway Lighting

# POWER: 20W-230W Up to 145 lm/W ILO3 Series