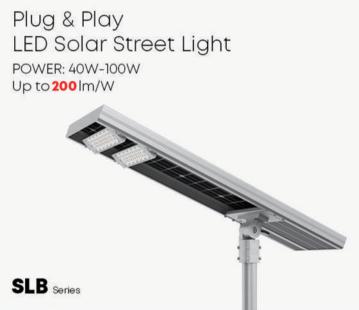

s allow for easy integration of sensors and controls into luminaires, enhancing smart control and seamless integration with lighting management systems.



#### **Outdoor Luminaire with Zhaga Receptacles Optional**



#### **DMX Lighting Control**



DMX control is widely used in outdoor lighting like stadium and architectural lighting, providing centralized management. It allows control of single-color and RGBW luminaires for tailored lighting scenes, swiftly adjusting ambiance.

Efficient smart IoT sports lighting management systems help operators run fields effectively, saving on labor and electricity costs.









### Roadway to the Airport Street & Highway Lighting



# POWER: 20W-230W Up to 145 lm/W ILO3 Series









#### Roadway to the Airport Solar Road & Street Lighting













#### Airport Parking Lot & Area Lighting

















# Airport Landscape Garden Lighting







### Airport Landscape Solar Garden Lighting













#### Airport Indoor Hangar & Maintenance Highbay Lighting

# LED Highbay Light

Power: 100W/150W/200W Up to **210** lm/W



#### LED Highbay Light

POWER: 100W / 150W / 200W

Up to 200 lm/W



HBE Series

#### LED Highbay Light 4 Times cable radius



OB02 Series

#### LED Highbay Light Modular installation

Power: 75W-145W/150w-290W/225W-435W

Up to 200 lm/W



Toolless maintain

X Series

#### LED Highbay Light

POWER: 30W / 50W / 80W