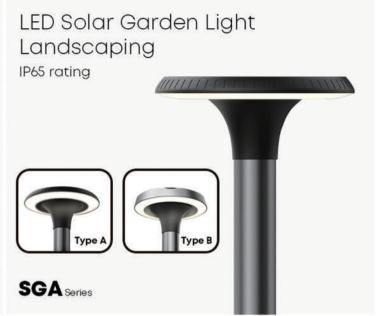

#### **Outdoor Luminaire with Zhaga Receptacles Optional**



#### **DMX Lighting Control**



DMX control is widely used in outdoor lighting like stadium and architectural lighting, providing centralized management. It allows control of single-color and RGBW luminaires for tailored lighting scenes, swiftly adjusting ambiance.

Efficient smart IoT sports lighting management systems help operators run fields effectively, saving on labor and electricity costs.









### Roadway to the Airport Street & Highway Lighting



# POWER: 20W-230W Up to 145 lm/W ILO3 Series









#### Roadway to the Airport Solar Road & Street Lighting













#### Airport Parking Lot & Area Lighting

















# Airport Landscape Garden Lighting







### Airport Landscape Solar Garden Lighting













#### Airport Indoor Hangar & Maintenance Highbay Lighting

# LED Highbay Light

Power: 100W/150W/200W Up to **210** lm/W



#### LED Highbay Light

POWER: 100W / 150W / 200W

Up to 200 lm/W



HBE Series

#### LED Highbay Light 4 Times cable radius



OB02 Series

#### LED Highbay Light Modular installation

Power: 75W-145W/150w-290W/225W-435W

Up to 200 lm/W



Toolless maintain

X Series

#### LED Highbay Light

POWER: 30W / 50W / 80W