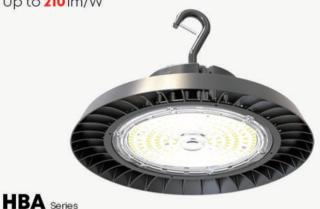

lighting like stadium and architectural lighting, providing centralized management. It allows control of single-color and RGBW luminaires for tailored lighting scenes, swiftly adjusting ambiance.

Efficient smart IoT sports lighting management systems help operators run fields effectively, saving on labor and electricity costs.









### Roadway to the Airport Street & Highway Lighting



# POWER: 20W-230W Up to 145 lm/W ILO3 Series









#### Roadway to the Airport Solar Road & Street Lighting













#### Airport Parking Lot & Area Lighting

















# Airport Landscape Garden Lighting







### Airport Landscape Solar Garden Lighting













#### Airport Indoor Hangar & Maintenance Highbay Lighting

# LED Highbay Light

Power: 100W/150W/200W Up to **210** lm/W



#### LED Highbay Light

POWER: 100W / 150W / 200W

Up to 200 lm/W



HBE Series

#### LED Highbay Light 4 Times cable radius



OB02 Series

#### LED Highbay Light Modular installation

Power: 75W-145W/150w-290W/225W-435W

Up to 200 lm/W



Toolless maintain

X Series

#### LED Highbay Light

POWER: 30W / 50W / 80W