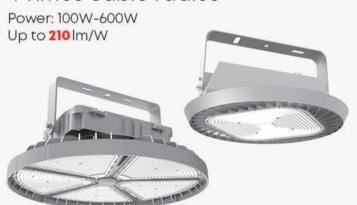

#### LED Highbay Light Modular installation

Power: 75W-145W/150w-290W/225W-435W

Up to 200 lm/W

Toolless maintain

X Series