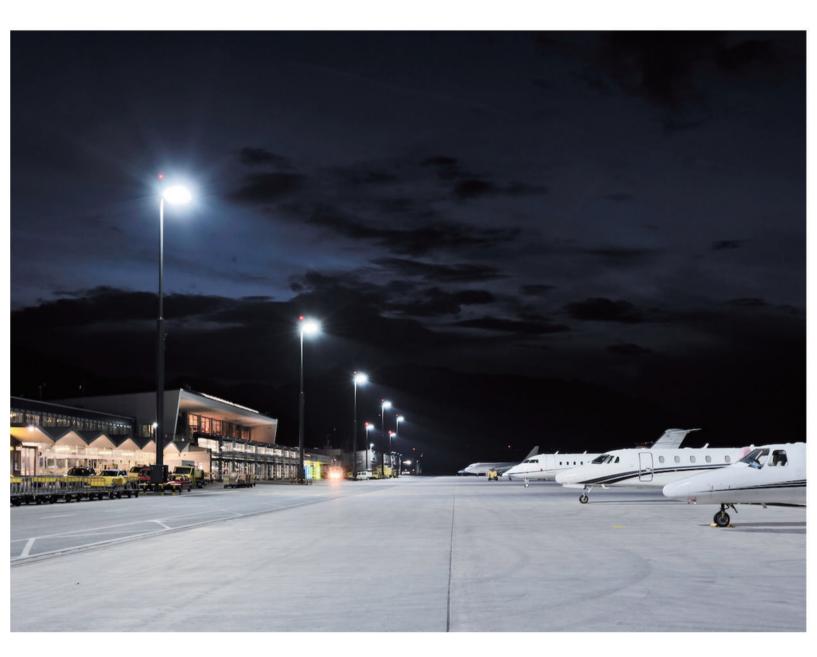

#### Safety and Visibility

AOK ensures optimal illumination for pilots, ground crew, and passengers to enhance safety during takeoffs, landings, and ground operations.

Minimize glare and visual distractions to maintain clear visibility.

#### **Compliance with Standards**

AOK offers products that adhere to international aviation lighting standards and meet project requirements.

Maintain consistent light levels and uniformity across taxiways, airport parking lots, and other public areas.

#### **Durability and Reliability**

Use weather-resistant, robust materials to withstand extreme conditions and ensure longevity.

Employ advanced thermal management to maintain performance in high-stress environments.

#### **Customizable Solutions**

AOK offers tailored lighting setups for different zones, including taxiways, terminals, parking lots, and access roads.

Provide flexible designs that meet the specific needs of each airport.