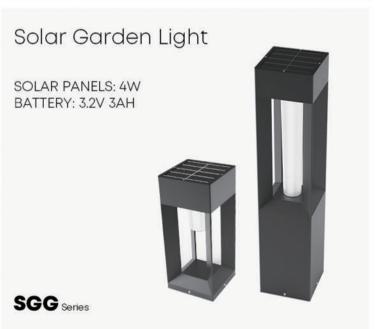

utdoor Luminaire with Zhaga Receptacles Optional**



#### **DMX Lighting Control**



DMX control is widely used in outdoor lighting like stadium and architectural lighting, providing centralized management. It allows control of single-color and RGBW luminaires for tailored lighting scenes, swiftly adjusting ambiance.

Efficient smart IoT sports lighting management systems help operators run fields effectively, saving on labor and electricity costs.









### Roadway to the Airport Street & Highway Lighting



# POWER: 20W-230W Up to 145 lm/W ILO3 Series









#### Roadway to the Airport Solar Road & Street Lighting













#### Airport Parking Lot & Area Lighting

















# Airport Landscape Garden Lighting







### Airport Landscape Solar Garden Lighting













#### Airport Indoor Hangar & Maintenance Highbay Lighting

# LED Highbay Light

Power: 100W/150W/200W Up to **210** lm/W



#### LED Highbay Light

POWER: 100W / 150W / 200W

Up to 200 lm/W



HBE Series

#### LED Highbay Light 4 Times cable radius



OB02 Series

#### LED Highbay Light Modular installation

Power: 75W-145W/150w-290W/225W-435W

Up to 200 lm/W



Toolless maintain

X Series

#### LED Highbay Light

POWER: 30W / 50W / 80W