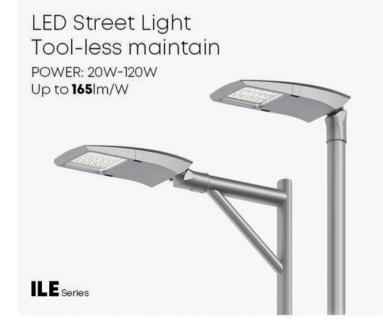

uired.



#### **NEMA Socket Optional**

Products with NEMA sockets allow for easy integration of sensors and controls into luminaires, enhancing smart control and seamless integration with lighting management systems.



#### **Outdoor Luminaire with Zhaga Receptacles Optional**



#### **DMX Lighting Control**



DMX control is widely used in outdoor lighting like stadium and architectural lighting, providing centralized management. It allows control of single-color and RGBW luminaires for tailored lighting scenes, swiftly adjusting ambiance.

Efficient smart IoT sports lighting management systems help operators run fields effectively, saving on labor and electricity costs.









### Roadway to the Airport Street & Highway Lighting



# POWER: 20W-230W Up to 145 lm/W ILO3 Series









#### Roadway to the Airport Solar Road & Street Lighting













#### Airport Parking Lot & Area Lighting

















# Airport Landscape Garden Lighting







### Airport Landscape Solar Garden Lighting













#### Airport Indoor Hangar & Maintenance Highbay Lighting

# LED Highbay Light

Power: 100W/150W/200W Up to **210** lm/W



#### LED Highbay Light

POWER: 100W / 150W / 200W

Up to 200 lm/W



HBE Series

#### LED Highbay Light 4 Times cable radius



OB02 Series

#### LED Highbay Light Modular installation

Power: 75W-145W/150w-290W/225W-435W

Up to 200 lm/W



Toolless maintain

X Series

#### LED Highbay Light

POWER: 30W / 50W / 80W