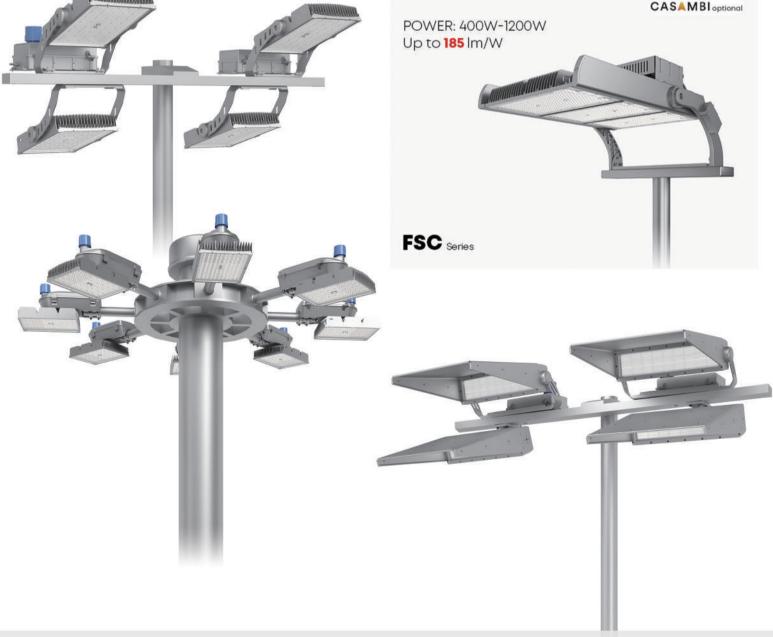

ires, enhancing smart control and seamless integration with lighting management systems.



#### **Outdoor Luminaire with Zhaga Receptacles Optional**



#### **DMX Lighting Control**



DMX control is widely used in outdoor lighting like stadium and architectural lighting, providing centralized management. It allows control of single-color and RGBW luminaires for tailored lighting scenes, swiftly adjusting ambiance.

Efficient smart IoT sports lighting management systems help operators run fields effectively, saving on labor and electricity costs.









### Roadway to the Airport Street & Highway Lighting



# POWER: 20W-230W Up to 145 lm/W ILO3 Series









#### Roadway to the Airport Solar Road & Street Lighting













#### Airport Parking Lot & Area Lighting

















# Airport Landscape Garden Lighting







### Airport Landscape Solar Garden Lighting













#### Airport Indoor Hangar & Maintenance Highbay Lighting

# LED Highbay Light

Power: 100W/150W/200W Up to **210** lm/W



#### LED Highbay Light

POWER: 100W / 150W / 200W

Up to 200 lm/W



HBE Series

#### LED Highbay Light 4 Times cable radius



OB02 Series

#### LED Highbay Light Modular installation

Power: 75W-145W/150w-290W/225W-435W

Up to 200 lm/W



Toolless maintain

X Series

#### LED Highbay Light

POWER: 30W / 50W / 80W