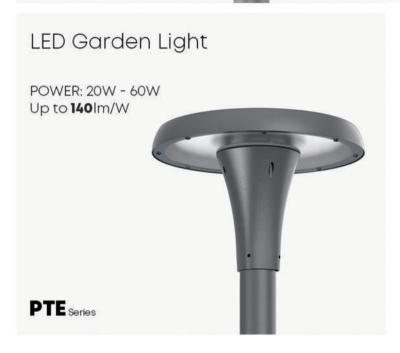

integration with lighting management systems.



#### **Outdoor Luminaire with Zhaga Receptacles Optional**



#### **DMX Lighting Control**



DMX control is widely used in outdoor lighting like stadium and architectural lighting, providing centralized management. It allows control of single-color and RGBW luminaires for tailored lighting scenes, swiftly adjusting ambiance.

Efficient smart IoT sports lighting management systems help operators run fields effectively, saving on labor and electricity costs.









### Roadway to the Airport Street & Highway Lighting



# POWER: 20W-230W Up to 145 lm/W ILO3 Series









#### Roadway to the Airport Solar Road & Street Lighting













#### Airport Parking Lot & Area Lighting

















# Airport Landscape Garden Lighting







### Airport Landscape Solar Garden Lighting













#### Airport Indoor Hangar & Maintenance Highbay Lighting

# LED Highbay Light

Power: 100W/150W/200W Up to **210** lm/W



#### LED Highbay Light

POWER: 100W / 150W / 200W

Up to 200 lm/W



HBE Series

#### LED Highbay Light 4 Times cable radius



OB02 Series

#### LED Highbay Light Modular installation

Power: 75W-145W/150w-290W/225W-435W

Up to 200 lm/W



Toolless maintain

X Series

#### LED Highbay Light

POWER: 30W / 50W / 80W