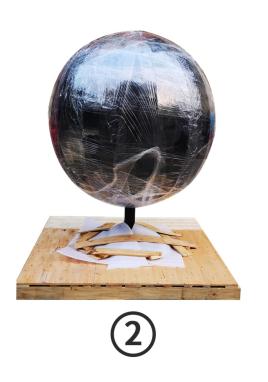

#### BALL LED DISPLAY For Exhibition Halls/Companies/Schools/Tech Companies/Large Shopping Malls

Pixel Pitch:P1.8/P2.5

Diameter Size:1m、1.5m、2m、2.5m、3m





### Module Division Design



- 1. Support various sizes customization
- 2. Support free drawing design
- 3. 6-year warranty
- 4. 360-degree surround view
- 5. 3840HZ high refresh rate



## Package









#### Installation





### Specification

| Pixel Pitch(mm)                  | P2.5                                                |                           |                     |                 |                 |  |  |  |  |
|----------------------------------|-----------------------------------------------------|---------------------------|---------------------|-----------------|-----------------|--|--|--|--|
| LED Type                         | SMD1515/RGB                                         |                           |                     |                 |                 |  |  |  |  |
| LED DISPLAY<br>BALL Diameter     | 1m                                                  | 1.5m                      | 2m                  | 2.5m            | 3m              |  |  |  |