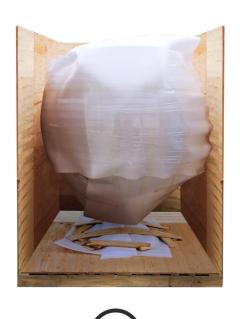

#### BALL LED DISPLAY For Exhibition Halls/Companies/Schools/Tech Companies/Large Shopping Malls

Pixel Pitch:P1.8/P2.5

Diameter Size:1m、1.5m、2m、2.5m、3m





### Module Division Design



- 1. Support various sizes customization
- 2. Support free drawing design
- 3. 6-year warranty
- 4. 360-degree surround view
- 5. 3840HZ high refresh rate



## Package









#### Installation





### Specification

| Pixel Pitch(mm)                  | P2.5                                                |                           |                     |                 |                 |  |  |  |  |
|----------------------------------|-----------------------------------------------------|---------------------------|---------------------|-----------------|-----------------|--|--|--|--|
| LED Type                         | SMD1515/RGB                                         |                           |                     |                 |                 |  |  |  |  |
| LED DISPLAY<br>BALL Diameter     | 1m                                                  | 1.5m                      | 2m                  | 2.5m            | 3m              |  |  |  |