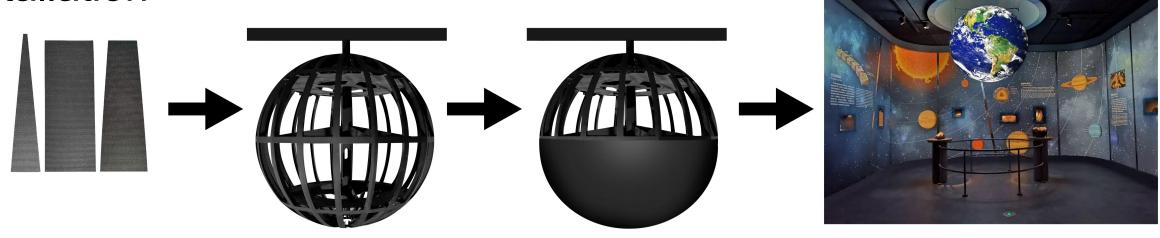

#### BALL LED DISPLAY For Exhibition Halls/Companies/Schools/Tech Companies/Large Shopping Malls

Pixel Pitch:P1.8/P2.5

Diameter Size:1m、1.5m、2m、2.5m、3m





### Module Division Design



- 1. Support various sizes customization
- 2. Support free drawing design
- 3. 6-year warranty
- 4. 360-degree surround view
- 5. 3840HZ high refresh rate



## Package









#### Installation





### Specification

| Pixel Pitch(mm)                  | P2.5                                                |                           |                     |                 |                 |  |  |  |  |
|----------------------------------|-----------------------------------------------------|---------------------------|---------------------|-----------------|-----------------|--|--|--|--|
| LED Type                         | SMD1515/RGB                                         |                           |                     |                 |                 |  |  |  |  |
| LED DISPLAY<br>BALL Diameter     | 1m                                                  | 1.5m                      | 2m                  | 2.5m            | 3m              |  |  |  |  |
| Ball Area