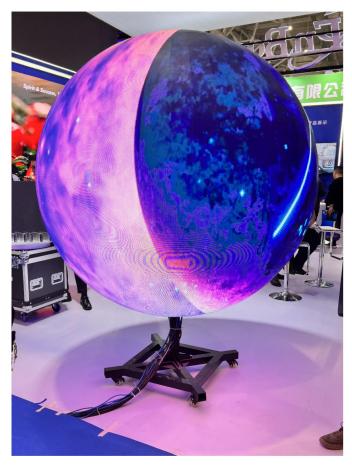

#### BALL LED DISPLAY For Exhibition Halls/Companies/Schools/Tech Companies/Large Shopping Malls

Pixel Pitch:P1.8/P2.5

Diameter Size:1m、1.5m、2m、2.5m、3m

### Module Division Design

- 1. Support various sizes customization
- 2. Support free drawing design
- 3. 6-year warranty
- 4. 360-degree surround view
- 5. 3840HZ high refresh rate