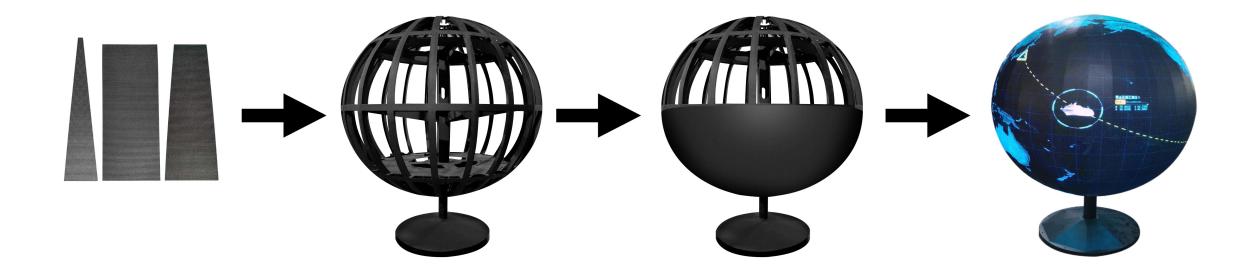

#### BALL LED DISPLAY For Exhibition Halls/Companies/Schools/Tech Companies/Large Shopping Malls

Pixel Pitch:P1.8/P2.5

Diameter Size:1m、1.5m、2m、2.5m、3m





### Module Division Design



- 1. Support various sizes customization
- 2. Support free drawing design
- 3. 6-year warranty
- 4. 360-degree surround view
- 5. 3840HZ high refresh rate



## Package









#### Installation





### Specification

| Pixel Pitch(mm)                  | P2.5                                                |                           |                     |                 |                 |  |  |  |  |
|----------------------------------|-----------------------------------------------------|---------------------------|---------------------|-----------------|-----------------|--|--|--|--|
| LED Type                         | SMD1515/RGB                                         |                           |                     |                 |                 |  |  |  |  |
| LED DISPLAY<br>BALL Diameter     | 1m                                                  | 1.5m                      | 2m                  | 2.5m            | 3m              |  |  |  |  |
| Ball Area