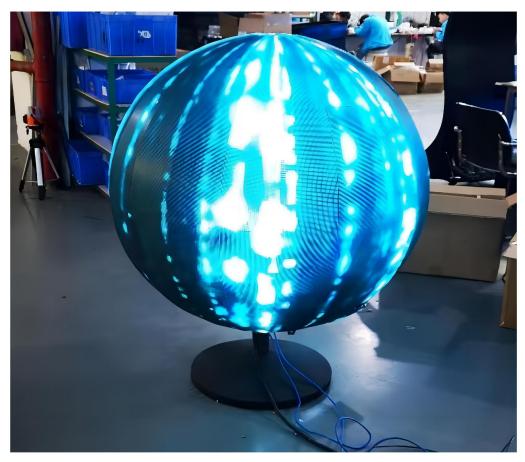

#### BALL LED DISPLAY For Exhibition Halls/Companies/Schools/Tech Companies/Large Shopping Malls

Pixel Pitch:P1.8/P2.5

Diameter Size:1m、1.5m、2m、2.5m、3m

### Module Division Design

- 1. Support various sizes customization
- 2. Support free drawing design
- 3. 6-year warranty
- 4. 360-degree surround view
- 5. 3840HZ high refresh rate