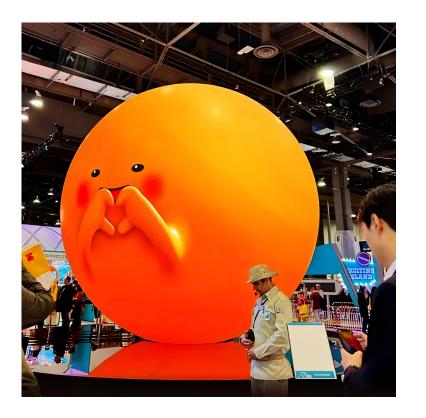

#### BALL LED DISPLAY For Exhibition Halls/Companies/Schools/Tech Companies/Large Shopping Malls

Pixel Pitch:P1.8/P2.5

Diameter Size:1m、1.5m、2m、2.5m、3m





### Module Division Design



- 1. Support various sizes customization
- 2. Support free drawing design
- 3. 6-year warranty
- 4. 360-degree surround view
- 5. 3840HZ high refresh rate



## Package









#### Installation





### Specification

| Pixel Pitch(mm)                  | P2.5                                                |                           |                     |                 |                 |  |  |  |  |
|----------------------------------|-----------------------------------------------------|---------------------------|---------------------|-----------------|-----------------|--|--|--|--|
| LED Type                         | SMD1515/RGB                                         |                           |                     |                 |                 |  |  |  |  |
| LED DISPLAY<br>BALL Diameter     | 1m                                                  | 1.5m                      | 2m                  | 2.5m            | 3m