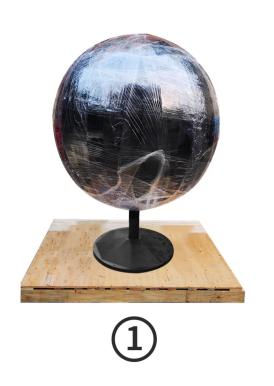

#### BALL LED DISPLAY For Exhibition Halls/Companies/Schools/Tech Companies/Large Shopping Malls

Pixel Pitch:P1.8/P2.5

Diameter Size:1m、1.5m、2m、2.5m、3m





### Module Division Design



- 1. Support various sizes customization
- 2. Support free drawing design
- 3. 6-year warranty
- 4. 360-degree surround view
- 5. 3840HZ high refresh rate



## Package









#### Installation





### Specification

| Pixel Pitch(mm)                  | P2.5                                                |                           |                     |                 |                 |  |  |  |  |
|----------------------------------|-----------------------------------------------------|---------------------------|---------------------|-----------------|-----------------|--|--|--|--|
| LED Type                         | SMD1515/RGB                                         |                           |                     |                 |                 |  |  |  |  |
| LED DISPLAY<br>BALL Diameter     | 1m                                                  | 1.5m                      | 2m                  | 2.5m            | 3m              |  |  |