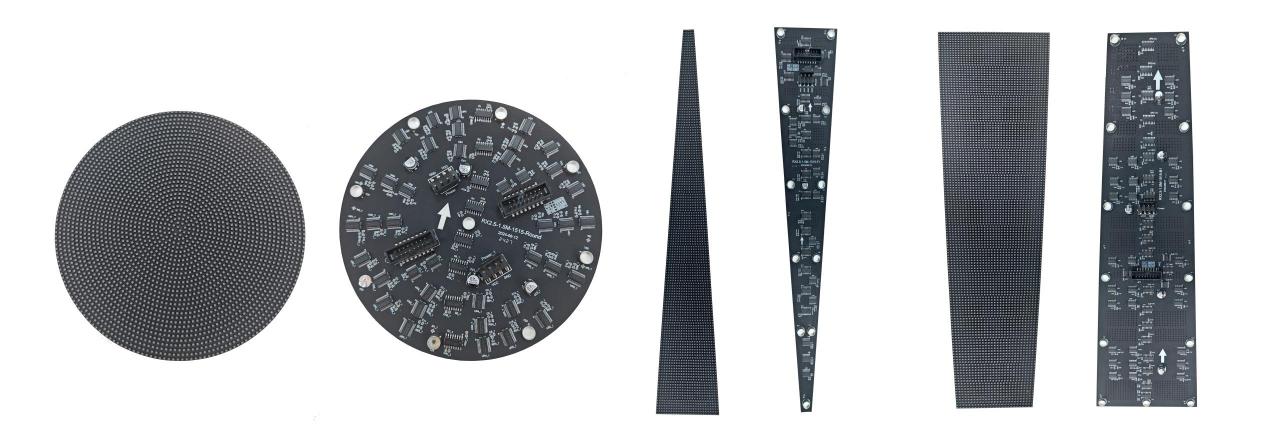

### Module Division Design

- 1. Support various sizes customization
- 2. Support free drawing design
- 3. 6-year warranty
- 4. 360-degree surround view
- 5. 3840HZ high refresh rate

## Package