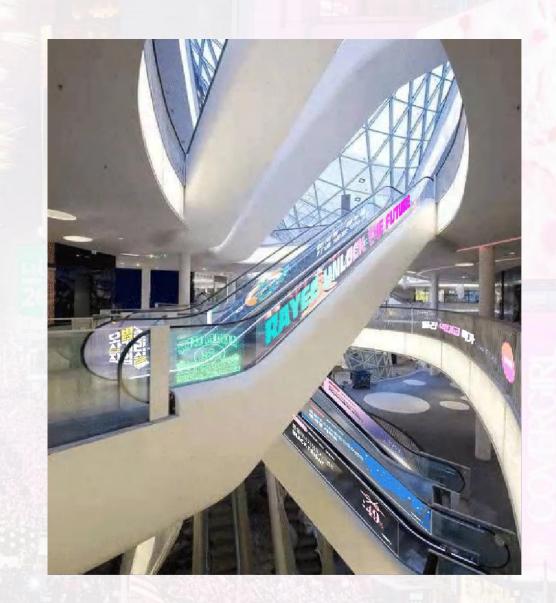

Navigation instruction: shopping malls can display the map and related information of the mall on the transparent LED display to facilitate customers' navigation and visit.

In the escalator, the transparent LED display can be used to display a variety of information and advertising, making it more convenient for passengers to understand the elevator information and obtain useful information while taking the elevator. We propose an application scheme of transparent LED display in escalator. A transparent LED screen is installed on the handrail of the elevator, so that passengers can get useful information without affecting the transparency of the elevator.

The application scenarios of this solution include the following aspects:

Elevator running status display: Transparent LED display can be used to display the running status of the elevator, such as running speed, current floor, stopping floor and other information.

Advertising display: Transparent LED display can be used to broadcast advertisements, such as advertisements of the business on the floor where the elevator is located or relevant social welfare advertisements, etc.

Other information display: Transparent LED display can also be used to display other information, such as weather forecast, clock, etc.