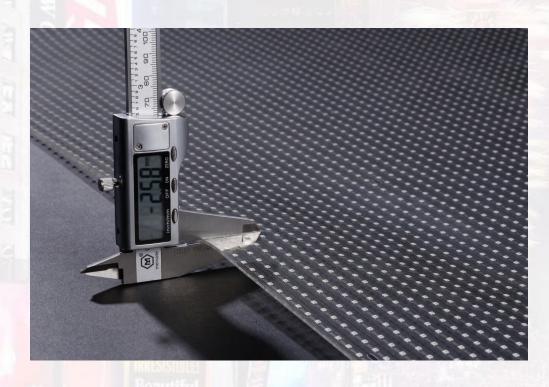

retardant grade V1









### **Easy installation**

No steel structure is required, just stick the thin screen slightly and connect the power signal

Self-developed glue filling process (the screen body with its own viscosity can be directly attached to the glass surface, with strong colloid adsorption, and the viscosity will also increase with the passage of time due to the inherent characteristics of the colloid)





# **High transmittance**



Use the integrated MiniLED lamp beads to improve its own permeability

Use invisible grid circuit to improve its permeability

The transmittance is more than 90%, which does not affect the glass daylighting

# **Flexibility**

- Applies to any surface
- Fig. 1 Real shot of module curled into a circle
- Surface case





# **Light And Thin**



Thickness:2.5mm







## Installation diagram and wiring diagram USB HDMI/DVI Network cable Computer Send box or play box Power cord Power input Power cord Rear view Power cord Network cable Power cord Power cord Network cable Power cord Power cord Network cable Power cord Network cable = Power cord Network cable Power cord Network cable

# Specification

| Pixel Pitch (mm)                                   | 4-8                                               | 6     | 8     | 10    |
|----------------------------------------------------|---------------------------------------------------|-------|-------|-------|
| ED Type                                            | SMD2121                                           |       |       |       |
| Pixel Density(pixles/m?)