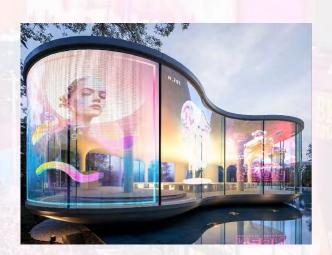

#### Transparent LED display is a new type of display technology with high transparency, vivid colors and high brightness. In stores, transparent LED displays can be applied to store glass windows to attract customers' attention and improve the brand image of the store. We propose a transparent LED display in the store glass window application scheme. The solution uses transparent LED displays installed on store glass windows to facilitate stores to display advertising messages and attract customers' attention without taking up large areas of space.

## **Application**

Store product display: Transparent LED display can be used to display the store's product information and promotional information, to attract customers' attention.

Brand promotion: Stores can use transparent LED displays to promote brand image and culture and enhance brand influence.

Activity promotion: Stores can use transparent LED displays to promote various activities, such as new product releases and discount promotions. In addition, the solution can realize real-time update of information and improve the timeliness of store information, as well as greatly improve the visual aesthetics and brand image of the store, making the store more attractive and modern.