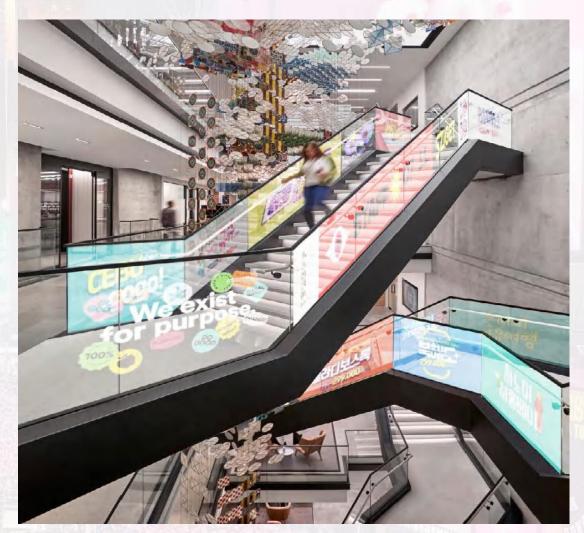

In shopping malls, transparent LED displays can be applied to the glass parapets of shopping malls to attract customers' attention and improve the brand image. We propose an application scheme of transparent LED display in the glass guardrail of shopping mall. The scheme uses a transparent LED display mounted on the glass guardrail in order to display advertising messages and attract customers' attention without taking up a large area of space.

Activity promotion: shopping malls can use the transparent LED display to promote various activities, such as new product release, brand display, etc.

Shopping mall advertising: Transparent LED display can be used to display shopping mall advertising information, including the latest special offers, brand promotion, etc.

Navigation instruction: shopping malls can display the map and related information of the mall on the transparent LED display to facilitate customers' navigation and visit.

In the escalator, the transparent LED display can be used to display a variety of information and advertising, making it more convenient for passengers to understand the elevator information and obtain useful information while taking the elevator. We propose an application scheme of transparent LED display in escalator. A transparent LED screen is installed on the handrail of the elevator, so that passengers can get useful information without affecting the transparency of the elevator.