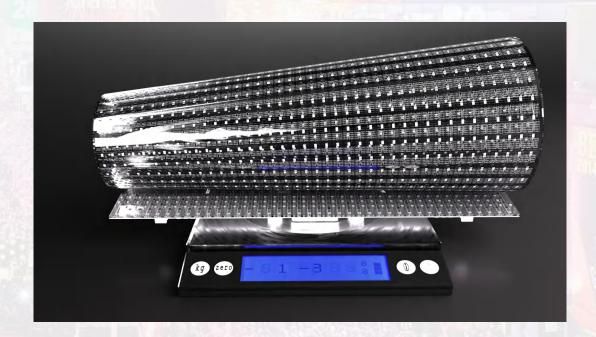

#### **UV** resistance

5~10 years can ensure no yellowing

#### Flame retardant

flame retardant grade V1