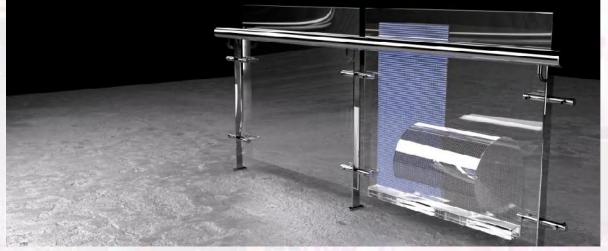

In shopping malls, transparent LED displays can be applied to the glass parapets of shopping malls to attract customers' attention and improve the brand image. We propose an application scheme of transparent LED display in the glass guardrail of shopping mall. The scheme uses a transparent LED display mounted on the glass guardrail in order to display advertising messages and attract customers' attention without taking up a large area of space.

Activity promotion: shopping malls can use the transparent LED display to promote various activities, such as new product release, brand display, etc.

Shopping mall advertising: Transparent LED display can be used to display shopping mall advertising information, including the latest special offers, brand promotion, etc.

Navigation instruction: shopping malls can display the map and related information of the mall on the transparent LED display to facilitate customers' navigation and visit.

In the escalator, the transparent LED display can be used to display a variety of information and advertising, making it more convenient for passengers to understand the elevator information and obtain useful information while taking the elevator. We propose an application scheme of transparent LED display in escalator. A transparent LED screen is installed on the handrail of the elevator, so that passengers can get useful information without affecting the transparency of the elevator.