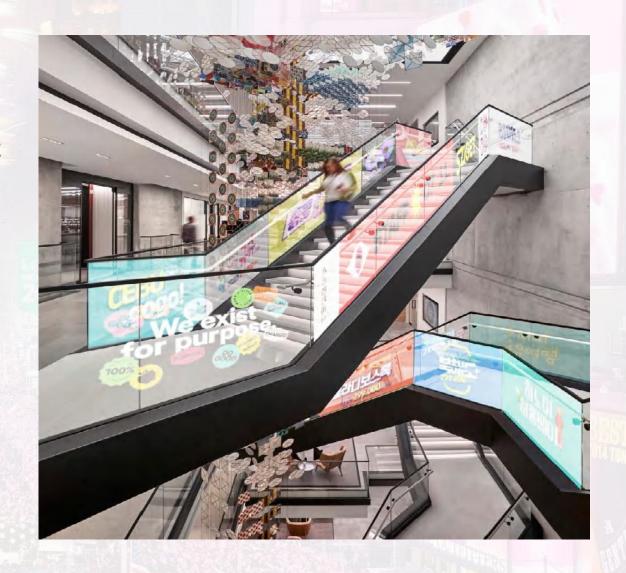

In shopping malls, transparent LED displays can be applied to the glass parapets of shopping malls to attract customers' attention and improve the brand image. We propose an application scheme of transparent LED display in the glass guardrail of shopping mall. The scheme uses a transparent LED display mounted on the glass guardrail in order to display advertising messages and attract customers' attention without taking up a large area of space.

Activity promotion: shopping malls can use the transparent LED display to promote various activities, such as new product release, brand display, etc.

Shopping mall advertising: Transparent LED display can be used to display shopping mall advertising information, including the latest special offers, brand promotion, etc.

Navigation instruction: shopping malls can display the map and related information of the mall on the transparent LED display to facilitate customers' navigation and visit.

In the escalator, the transparent LED display can be used to display a variety of information and advertising, making it more convenient for passengers to understand the elevator information and obtain useful information while taking the elevator. We propose an application scheme of transparent LED display in escalator. A transparent LED screen is installed on the handrail of the elevator, so that passengers can get useful information without affecting the transparency of the elevator.