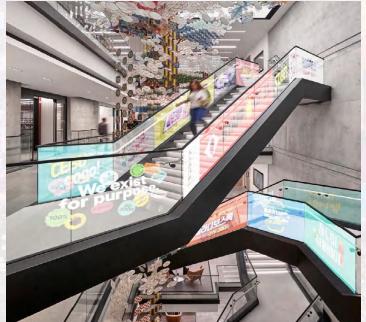

Navigation instruction: shopping malls can display the map and related information of the mall on the transparent LED display to facilitate customers' navigation and visit.

In the escalator, the transparent LED display can be used to display a variety of information and advertising, making it more convenient for passengers to understand the elevator information and obtain useful information while taking the elevator. We propose an application scheme of transparent LED display in escalator. A transparent LED screen is installed on the handrail of the elevator, so that passengers can get useful information without affecting the transparency of the elevator.

The application scenarios of this solution include the following aspects:

Elevator running status display: Transparent LED display can be used to display the running status of the elevator, such as running speed, current floor, stopping floor and other information.

Advertising display: Transparent LED display can be used to broadcast advertisements, such as advertisements of the business on the floor where the elevator is located or relevant social welfare advertisements, etc.

Other information display: Transparent LED display can also be used to display other information, such as weather forecast, clock, etc.