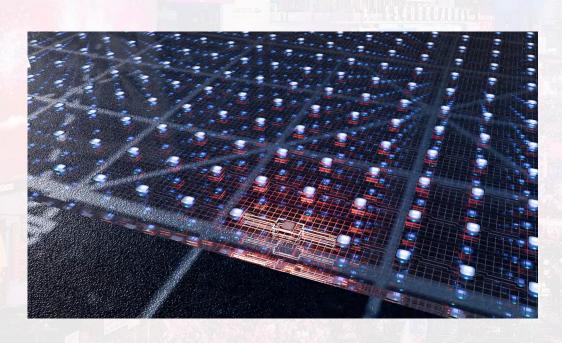

#### **Flexible**

for any surface

# **Flexibility**

- Applies to any surface
- Fig. 1 Real shot of module curled into a circle
- Surface case