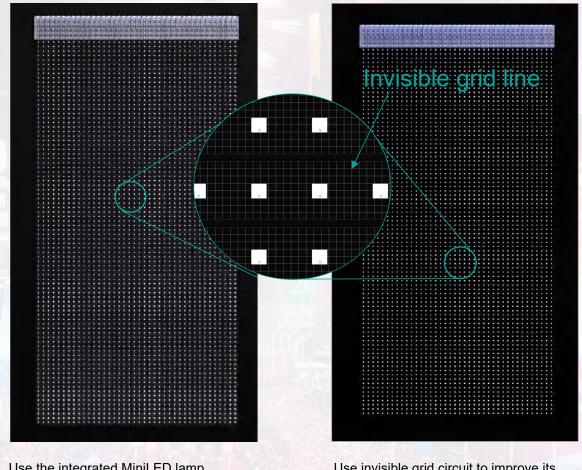

# **High transmittance**

Use the integrated MiniLED lamp beads to improve its own permeability

Use invisible grid circuit to improve its permeability

The transmittance is more than 90%, which does not affect the glass daylighting