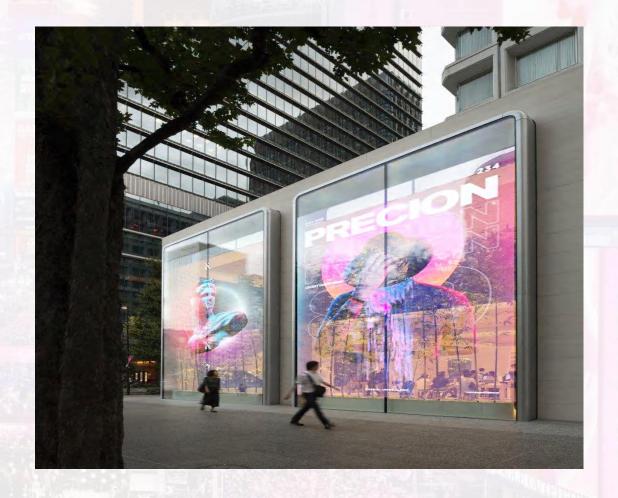

In shopping malls, transparent LED displays can be applied to the glass parapets of shopping malls to attract customers' attention and improve the brand image. We propose an application scheme of transparent LED display in the glass guardrail of shopping mall. The scheme uses a transparent LED display mounted on the glass guardrail in order to display advertising messages and attract customers' attention without taking up a large area of space.

Activity promotion: shopping malls can use the transparent LED display to promote various activities, such as new product release, brand display, etc.

Shopping mall advertising: Transparent LED display can be used to display shopping mall advertising information, including the latest special offers, brand promotion, etc.

Navigation instruction: shopping malls can display the map and related information of the mall on the transparent LED display to facilitate customers' navigation and visit.

In the escalator, the transparent LED display can be used to display a variety of information and advertising, making it more convenient for passengers to understand the elevator information and obtain useful information while taking the elevator. We propose an application scheme of transparent LED display in escalator. A transparent LED screen is installed on the handrail of the elevator, so that passengers can get useful information without affecting the transparency of the elevator.