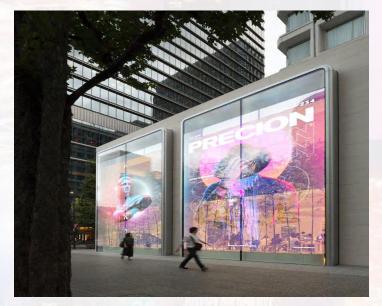

#### Transparent LED display is a new type of display technology with high transparency, vivid colors and high brightness. In stores, transparent LED displays can be applied to store glass windows to attract customers' attention and improve the brand image of the store. We propose a transparent LED display in the store glass window application scheme. The solution uses transparent LED displays installed on store glass windows to facilitate stores to display advertising messages and attract customers' attention without taking up large areas of space.

## **Application**

Store product display: Transparent LED display can be used to display the store's product information and promotional information, to attract customers' attention.

Brand promotion: Stores can use transparent LED displays to promote brand image and culture and enhance brand influence.

Activity promotion: Stores can use transparent LED displays to promote various activities, such as new product releases and discount promotions. In addition, the solution can realize real-time update of information and improve the timeliness of store information, as well as greatly improve the visual aesthetics and brand image of the store, making the store more attractive and modern.