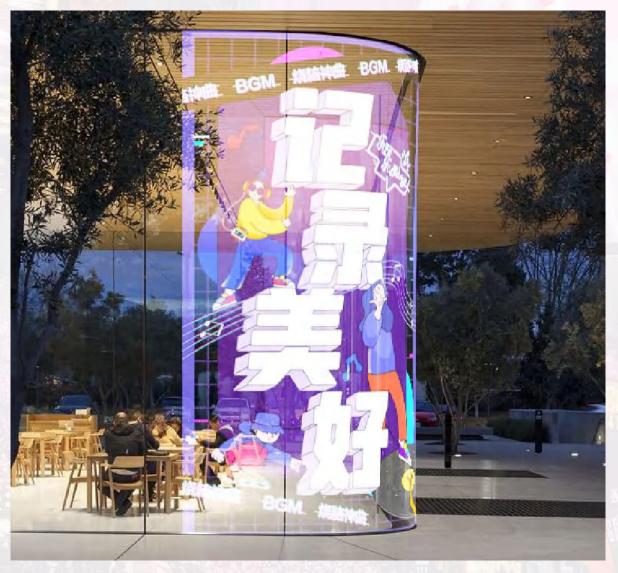

#### Transparent LED display is a new type of display technology with high transparency, vivid colors and high brightness. In stores, transparent LED displays can be applied to store glass windows to attract customers' attention and improve the brand image of the store. We propose a transparent LED display in the store glass window application scheme. The solution uses transparent LED displays installed on store glass windows to facilitate stores to display advertising messages and attract customers' attention without taking up large areas of space.

## **Application**

Store product display: Transparent LED display can be used to display the store's product information and promotional information, to attract customers' attention.

Brand promotion: Stores can use transparent LED displays to promote brand image and culture and enhance brand influence.

Activity promotion: Stores can use transparent LED displays to promote various activities, such as new product releases and discount promotions. In addition, the solution can realize real-time update of information and improve the timeliness of store information, as well as greatly improve the visual aesthetics and brand image of the store, making the store more attractive and modern.