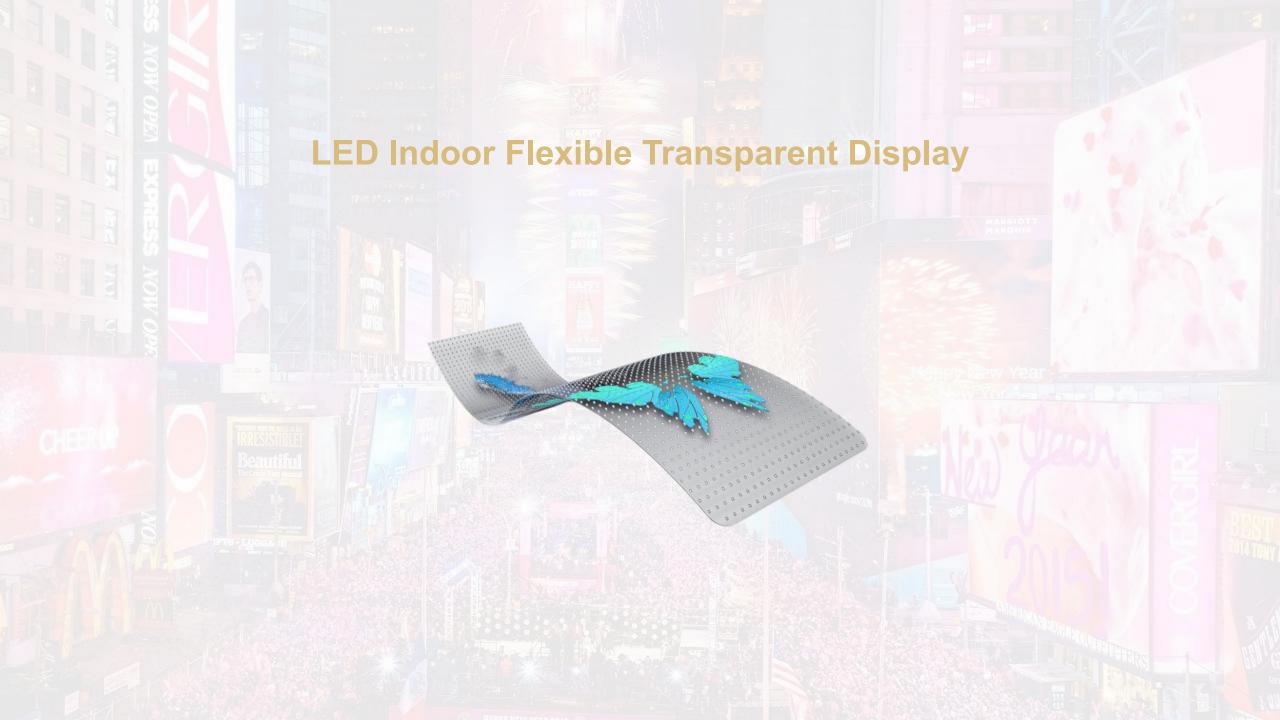

#### LED

light drive in one, independent research and development, high reliability, mini LED device, industry leading

# **High transmittance**

Use the integrated MiniLED lamp beads to improve its own permeability

Use invisible grid circuit to improve its permeability

The transmittance is more than 90%, which does not affect the glass daylighting