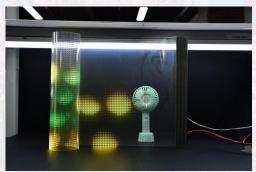

#### **High transmittance**

The transmittance is more than 90%, which does not affect the glass daylighting

# **High transmittance**

Use the integrated MiniLED lamp beads to improve its own permeability

Use invisible grid circuit to improve its permeability

The transmittance is more than 90%, which does not affect the glass daylighting