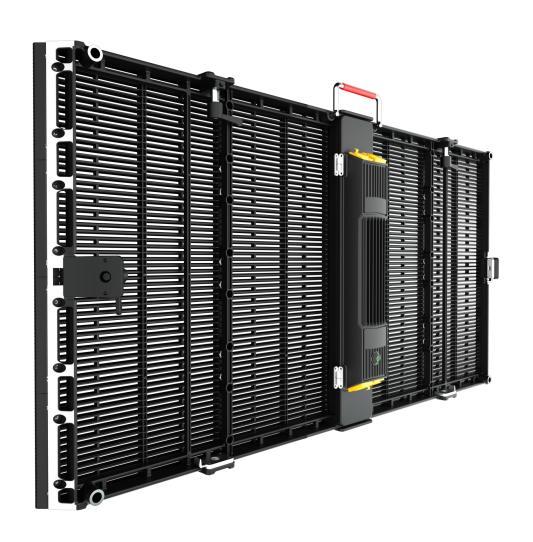

#### Cabinet View

Cabinet Size: 1000mm x 500mm(W\*H) 39.4in x 19.7in(W\*H)

#### Installation method

Hoisting Installation

**Seat Loading Installation** 