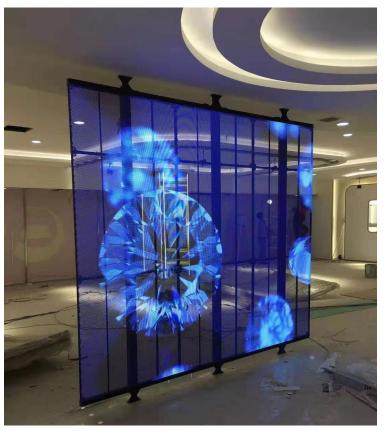

|           |           |
| Gray Scale                          | 14                                                       |           |           |
| Colour Temp                         | 3200~9300                                                |           |           |
| Contrast Ratio                      | ≥5000:1                                                  |           |           |
| Input Signal                        | HDMI, DVI/VGA.RGBHV Composite,S-<br>VIDEO,YPbPr(HDTV)etc |           |           |
| Max Power Consumption(W/m2)         | 550-800                                                  |           |           |
| Avg. Power consumption(W/m2)        | 250-300                                                  |           |           |

### Case







## **THANKS**