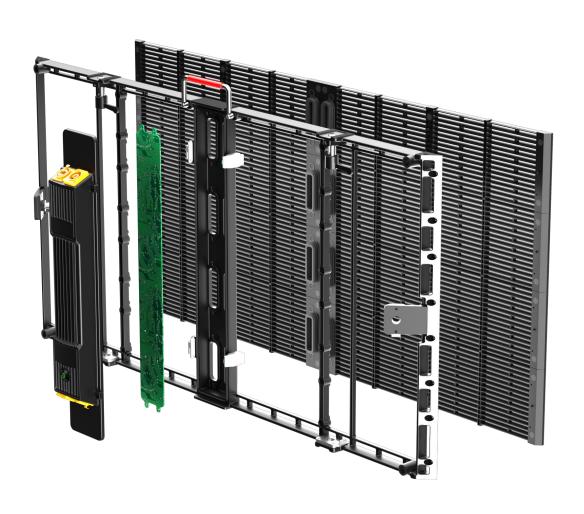

#### Cabinet View

Cabinet Size: 1000mm x 500mm(W\*H) 39.4in x 19.7in(W\*H)

  2,Transparency LED sign is designed with a cabinet size of 1000X500mm/1000X1000mm, and can be spliced into any shape of the display screen in any direction and any size.
- 3,Transparency LED sign is the standard display size design makes the displayed picture uncompressed, clear and true, presenting a perfect visual effect, simple installation, bright colors, and has become the preferred LED display product for glass windows! Infinite creativity, leading the trend.