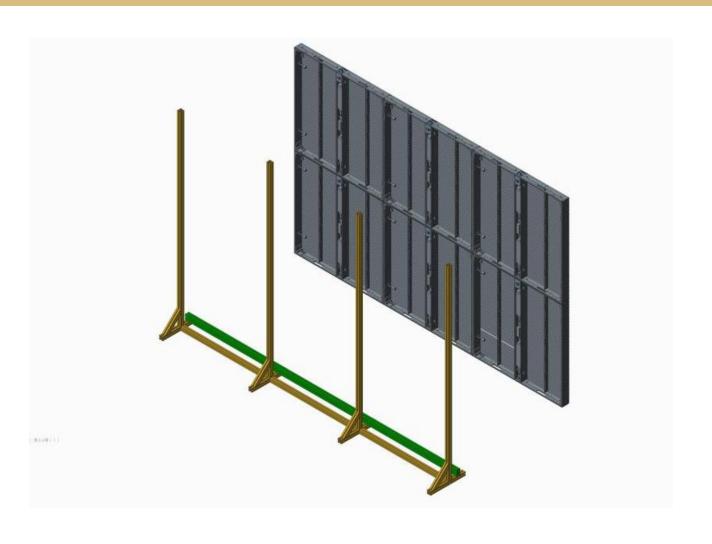

Size: 1000mm x 500mm(W\*H) 39.4in x 19.7in(W\*H)

#### Product Feature



- 1,Transparency LED sign is a new generation of LED display products. It can ensure the color richness and display details of the dynamic picture without affecting the lighting and aesthetics of the installation location.

  2,Transparency LED sign is designed with a cabinet size of 1000X500mm/1000X1000mm, and can be spliced into any shape of the display screen in any direction and any size.
- 3,Transparency LED sign is the standard display size design makes the displayed picture uncompressed, clear and true, presenting a perfect visual effect, simple installation, bright colors, and has become the preferred LED display product for glass windows! Infinite creativity, leading the trend.

#### Installation method





Hoisting Installation

**Seat Loading Installation** 

#### Wire connection diagram method(9.84ft x 4.92ft as example)



## Specification



| Pixel Pitch (mm)                    | 2.6-5.2                                                  | 2.8-5.6   | 3.91-7.81 |
|-------------------------------------|----------------------------------------------------------|-----------|-----------|
| LED Type                            | SMD2020/SMD1921/SMD2727(based on led display brightness) |           |           |
| Pixel Density(pixles/m2)            | 73728                                                    | 61952     | 32768     |
| Brightness( cd/m2)                  | 1500-6000                                                | 1500-6000 | 800-8000  |
| Scan                                | 1