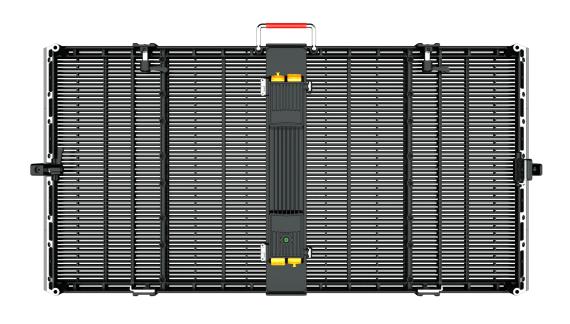

ts. It can ensure the color richness and display details of the dynamic picture without affecting the lighting and aesthetics of the installation location.

  2,Transparency LED sign is designed with a cabinet size of 1000X500mm/1000X1000mm, and can be spliced into any shape of the display screen in any direction and any size.
- 3,Transparency LED sign is the standard display size design makes the displayed picture uncompressed, clear and true, presenting a perfect visual effect, simple installation, bright colors, and has become the preferred LED display product for glass windows! Infinite creativity, leading the trend.

#### Installation method





Hoisting Installation

**Seat Loading Installation** 

#### Wire connection diagram method(9.84ft x 4.92ft as example)



## Specification



| Pixel Pitch (mm)                    | 2.6-5.2                                                  | 2.8-5.6   | 3.91-7.81 |
|-------------------------------------|----------------------------------------------------------|-----------|-----------|
| LED Type                            | SMD2020/SMD1921/SMD2727(based on led display brightness) |           |           |
| Pixel Density(pixles/m2)            | 73728                                                    | 61952     | 32768     |
| Brightness( cd/m2)                  | 1500-6000                                                | 1500-6000 | 800-8000  |
| Scan                                | 12                                                       | 11        | 8/16      |
| Refresh Rate (Hz)                   | 1920/3840