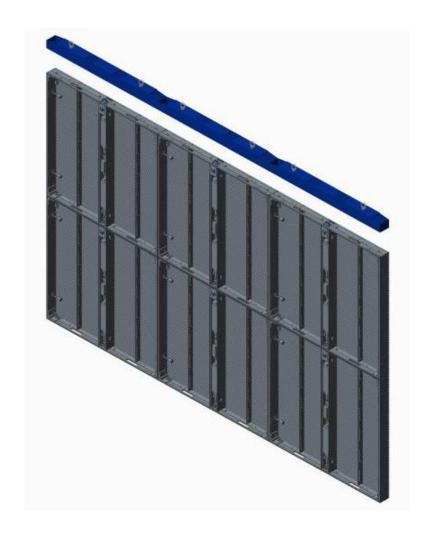

#### Installation method

Hoisting Installation

**Seat Loading Installation** 

#### Wire connection diagram method(9.84ft x 4.92ft as example)