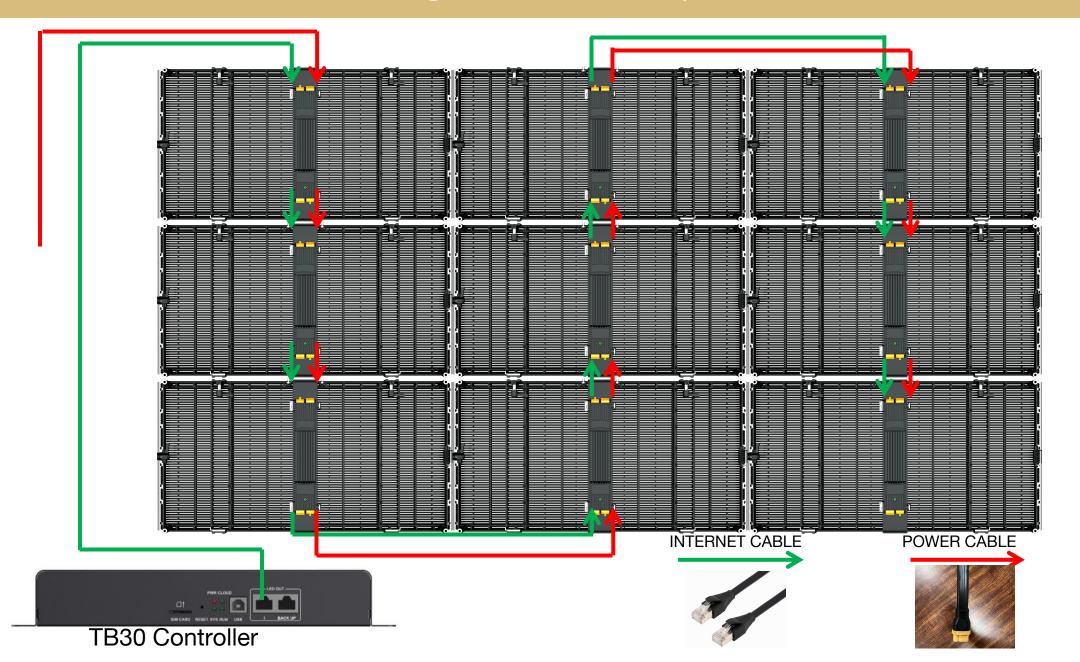

f LED display products. It can ensure the color richness and display details of the dynamic picture without affecting the lighting and aesthetics of the installation location.

  2,Transparency LED sign is designed with a cabinet size of 1000X500mm/1000X1000mm, and can be spliced into any shape of the display screen in any direction and any size.
- 3,Transparency LED sign is the standard display size design makes the displayed picture uncompressed, clear and true, presenting a perfect visual effect, simple installation, bright colors, and has become the preferred LED display product for glass windows! Infinite creativity, leading the trend.

#### Installation method





Hoisting Installation

**Seat Loading Installation** 

#### Wire connection diagram method(9.84ft x 4.92ft as example)



## Specification



| Pixel Pitch (mm)                    | 2.6-5.2                                                  | 2.8-5.6   | 3.91-7.81 |
|-------------------------------------|----------------------------------------------------------|-----------|-----------|
| LED Type                            | SMD2020/SMD1921/SMD2727(based on led display brightness) |           |           |
| Pixel Density(pixles/m2)            | 73728                                                    | 61952     | 32768     |
| Brightness( cd/m2)                  | 1500-6000                                                | 1500-6000 | 800-8000  |
| Scan                                | 12                                                       | 11        | 8/16      |
| Refresh Rate (Hz)                   |