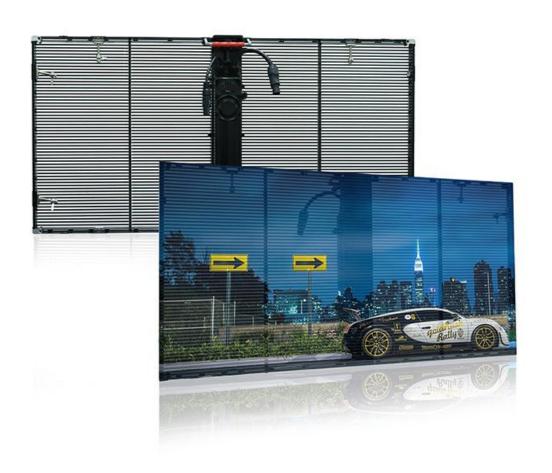

#### Indoor Transparent Led Sign

Indoor Transparent Led Sign
For
Car Store/Schools/Shop
fixed installations

Pixel Pitch: P2.6 / P2.8 / P3.91

#### Product Feature

- 1,Transparency LED sign is a new generation of LED display products. It can ensure the color richness and display details of the dynamic picture without affecting the lighting and aesthetics of the installation location.

  2,Transparency LED sign is designed with a cabinet size of 1000X500mm/1000X1000mm, and can be spliced into any shape of the display screen in any direction and any size.
- 3,Transparency LED sign is the standard display size design makes the displayed picture uncompressed, clear and true, presenting a perfect visual effect, simple installation, bright colors, and has become the preferred LED display product for glass windows! Infinite creativity, leading the trend.