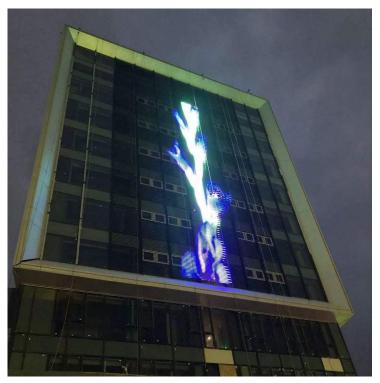

|           |           |
| Gray Scale                          | 14                                                       |           |           |
| Colour Temp                         | 3200~9300                                                |           |           |
| Contrast Ratio                      | ≥5000:1                                                  |           |           |
| Input Signal                        | HDMI, DVI/VGA.RGBHV Composite,S-<br>VIDEO,YPbPr(HDTV)etc |           |           |
| Max Power Consumption(W/m2)         | 550-800                                                  |           |           |
| Avg. Power consumption(W/m2)        | 250-300                                                  |           |           |

### Case







## **THANKS**