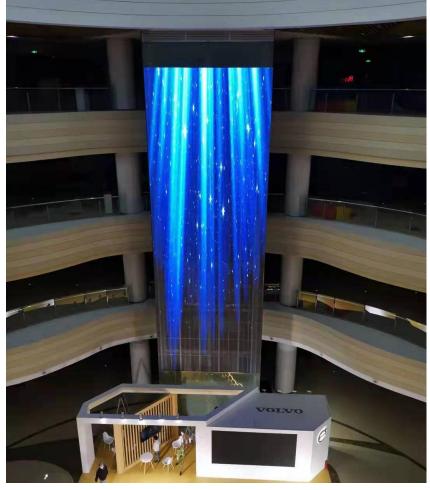

|           |           |
| Gray Scale                          | 14                                                       |           |           |
| Colour Temp                         | 3200~9300                                                |           |           |
| Contrast Ratio                      | ≥5000:1                                                  |           |           |
| Input Signal                        | HDMI, DVI/VGA.RGBHV Composite,S-<br>VIDEO,YPbPr(HDTV)etc |           |           |
| Max Power Consumption(W/m2)         | 550-800                                                  |           |           |
| Avg. Power consumption(W/m2)        | 250-300                                                  |           |           |

### Case







## **THANKS**