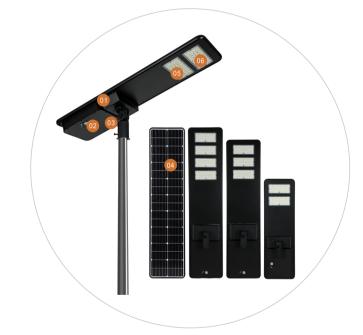

# **PRODUCT OVERVIEW**

#### **01. Aluminum Material**

It adopts high-quality and durable aluminum material to effectively isolate moisture. And has excellent heat dissipation effect and corrosion resistance.

### **02. Motion Sensor**

The light will work automatically at night. When people come, the light will working at 100% power, after people gone, the light will working at 30% power.

# **03. Battery**

Long battery lifespan and more durable. Even use in the -20°  $^{\circ}$   $^{\circ}$   $^{\circ}$   $^{\circ}$  area.

#### **04. Solar Panel**

High-quality mono-crystalline silicon material, high charging efficiency, energy saving and practical, long life.

### 05. LED Chip

Built-in LED chip, enable solar street lights to emit high brightness with low heat even after long time usage.

# **06. Optical Lens**

The Lens makes the light spot is uniform, there is no astigmatism, no shadow, and the transmittance is very high, which maximizes the utilization of LED light.