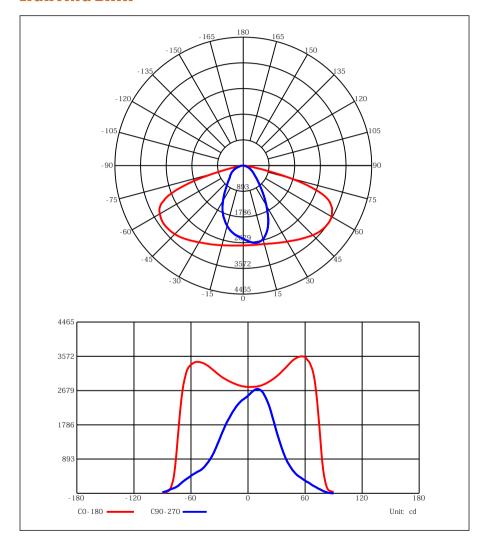

light will working at 100% power, after people gone, the light will working at 30% power.

# **03. Battery**

Long battery lifespan and more durable. Even use in the -20°  $^{\circ}$   $^{\circ}$   $^{\circ}$   $^{\circ}$  area.









#### **04. Solar Panel**

High-quality mono-crystalline silicon material, high charging efficiency, energy saving and practical, long life.

### 05. LED Chip

Built-in LED chip, enable solar street lights to emit high brightness with low heat even after long time usage.

# **06. Optical Lens**

The Lens makes the light spot is uniform, there is no astigmatism, no shadow, and the transmittance is very high, which maximizes the utilization of LED light.



# **HOW THE LIGHT WORKS**





# **LUMINAIRE BUDGETARY ESTIMATE DIAGRAM**







# **LIGHTING DATA**







# **SOLAR PANEL SPECIFICATION**



#### **Specifications**

| Peak Power(Pmax)                                | 88/100/130                 |
|-------------------------------------------------|----------------------------|
| Maximum Power Voltage(Vmp)                      | 18/18/16.5                 |
| Maximum Power Current(Imp)                      | 4.888/5.555/7.878          |
| Open Circuit Voltage(Voc)                       | 22.1/22.1/20.6             |
| Short Circuit Current(Isc)                      | 5.988/6.655/8.978          |
| Cells Efficiency( $^{\circ}$ C)                 | 18.09                      |
| Module Efficiency(°C)                           | 10.74                      |
| Power Tolerance                                 | 0-+3%                      |
| Pma