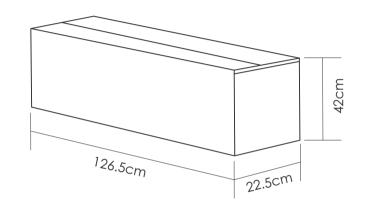

# **PACKAGING SPECIFICATION**

| D/NI             | P/N Power | Packing Size(CM) |       | PCS/CTN | CBM/CTN | G.W/CTN            | Name  |                        |
|------------------|-----------|------------------|-------|---------|---------|--------------------|-------|------------------------|
| 1 / 1 4          |           | L                | W     | Н       | FC3/CIN | LS/CITY CDIVI/CITY | (KGS) | name                   |
| 00700000 10 000W | 200W      | 126.50           | 22.50 | 42.00   | 2       | 0.1195             | 27.5  | Lamp body              |
| 0278B200-12      | 20077     | 47.50            | 41.50 | 16.50   | 20      | 0.0325             | 27    | Mounting steering head |