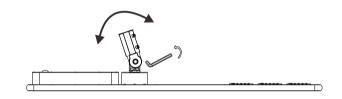

# **INSTALLATION GUIDE**

1.Loosen the nut and adjust the angle.

2. Use the supplied screws to fix the lamp on the post.