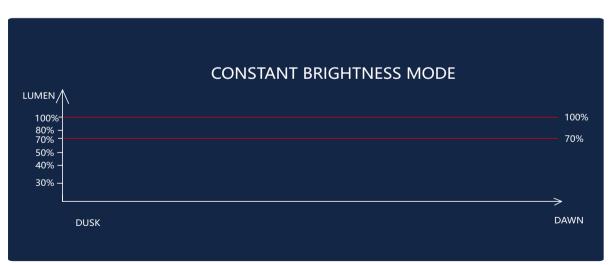

Switch function: ON, OFF and change between three working modes.

- 1. Press and hold for 2 seconds to turn on/off the lamp.
- 2. Three working modes as follow:
- (1) Green indicator (100% brightness)
- (2) Yellow indicator (70% brightness)
- (3) Red indicator (Sensor mode: high brightness when people near, dim when nobody near)