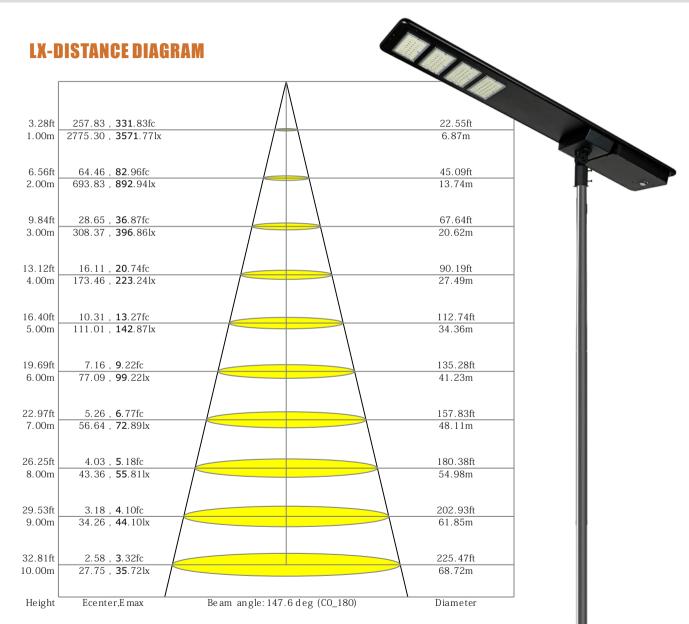

ight will working at 100% power, after people gone, the light will working at 30% power.

# **03. Battery**

Long battery lifespan and more durable. Even use in the -20°  $^{\circ}$   $^{\circ}$   $^{\circ}$   $^{\circ}$  area.









#### **04. Solar Panel**

High-quality mono-crystalline silicon material, high charging efficiency, energy saving and practical, long life.

### 05. LED Chip

Built-in LED chip, enable solar street lights to emit high brightness with low heat even after long time usage.

# **06. Optical Lens**

The Lens makes the light spot is uniform, there is no astigmatism, no shadow, and the transmittance is very high, which maximizes the utilization of LED light.



# **HOW THE LIGHT WORKS**





# **LUMINAIRE BUDGETARY ESTIMATE DIAGRAM**







# **LIGHTING DATA**







# **SOLAR PANEL SPECIFICATION**



#### **Specifications**

| Peak Power(Pmax)                                | 88/100/130                 |
|-------------------------------------------------|----------------------------|
| Maximum Power Voltage(Vmp)                      | 18/18/16.5                 |
| Maximum Power Current(Imp)                      | 4.888/5.555/7.878          |
| Open Circuit Voltage(Voc)                       | 22.1/22.1/20.6             |
| Short Circuit Current(Isc)                      | 5.988/6.655/8.978          |
| Cells Efficiency( $^{\circ}$ C)                 | 18.09                      |
| Module Efficiency(°C)                           | 10.74                      |
| Power Tolerance                                 | 0-+3%                      |
| Pmax