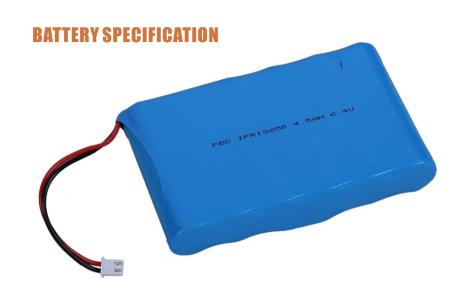

# **03. Battery**

Long battery lifespan and more durable. Even use in the -20°  $^{\circ}$   $^{\circ}$   $^{\circ}$   $^{\circ}$  area.

| DesignLife                      | 6-8 years                                          |                  |  |  |  |  |
|---------------------------------|----------------------------------------------------|------------------|--|--|--|--|
| Nominal Voltage                 | 12.8V                                              |                  |  |  |  |  |
| Nominal Capacity                | 64AH 80AH 96AH                                     |                  |  |  |  |  |
| Self                            | -Discharge                                         |                  |  |  |  |  |
| 3% of capacity decline          | 3% of capacity declined per month at 20°C(average) |                  |  |  |  |  |
| Operation Temperature Range     |                                                    |                  |  |  |  |  |
| Discharge                       |                                                    | -20~60 <b>°C</b> |  |  |  |  |
| Charge                          |                                                    | -10~60 <b>°C</b> |  |  |  |  |
| Storage                         | Storage -20~60℃                                    |                  |  |  |  |  |
| Max.Discharge Current 77°F(25℃) | 50A(5s)                                            |                  |  |  |  |  |
| Short Circuit Current           |                                                    | 100A             |  |  |  |  |