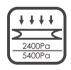

Serve Weather Resilience

Certified to withstand: wind load(2400Pa) and snow load (5400Pa)

Durability against extreme environmental conditions High salt mist and ammonia resistance certified by TUV

0-+5W Positive Tolerance Detailed information in Electrical Specifications