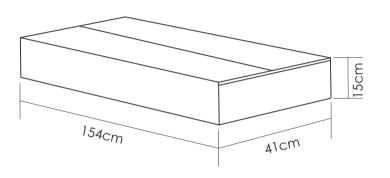

# **PACKAGING SPECIFICATION**

| D/NI              | P/N Power | Packing Size(CM) |       | PCS/CTN | CBM/CTN | G.W/CTN            | Name  |                        |
|-------------------|-----------|------------------|-------|---------|---------|--------------------|-------|------------------------|
| 1 / 1 4           |           | L                | W     | Н       | FC3/CIN | 1 CO/CIII CDM/CIII | (KGS) | Name                   |
| 00700200 01 20004 | 300W      | 154.00           | 41.00 | 15.00   | 1       | 0.0947             | 22    | Lamp body              |
| 0278C300-01       | 30000     | 47.50            | 41.50 | 16.50   | 20      | 0.0325             | 27    | Mounting steering head |