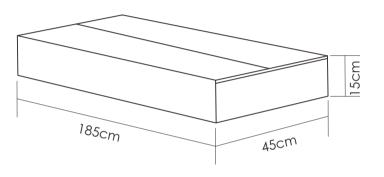

# Lamp body packing

# **PACKAGING SPECIFICATION**

| D/NI             | P/N Power | Packing Size(CM) |       | PCS/CTN | CBM/CTN | G.W/CTN            | Name  |                        |
|------------------|-----------|------------------|-------|---------|---------|--------------------|-------|------------------------|
| 1 / 1 4          |           | L                | W     | Н       | FC3/CIN | LS/CITY CDIVI/CITY | (KGS) | name                   |
| 00700000 10 000W | 200W      | 126.50           | 22.50 | 42.00   | 2       | 0.1195             | 27.5  | Lamp body              |
| 0278B200-12      | 20077     | 47.50            | 41.50 | 16.50   | 20      | 0.0325             | 27    | Mounting steering head |