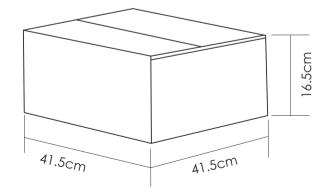

# **PACKAGING SPECIFICATION**

| D/NI             | P/N Power | Packing Size(CM) |       | PCS/CTN | CBM/CTN | G.W/CTN            | Name  |                        |
|------------------|-----------|------------------|-------|---------|---------|--------------------|-------|------------------------|
| 1 / 1 4          |           | L                | W     | Н       | FC3/CIN | LS/CITY CDIVI/CITY | (KGS) | name                   |
| 00700000 10 000W | 200W      | 126.50           | 22.50 | 42.00   | 2       | 0.1195             | 27.5  | Lamp body              |
| 0278B200-12      | 20077     | 47.50            | 41.50 | 16.50   | 20      | 0.0325             | 27    | Mounting steering head |

# **PACKAGING SPECIFICATION**

| D/NI              | P/N Power | Packing Size(CM) |       | PCS/CTN | CBM/CTN | G.W/CTN            | Name  |                        |
|-------------------|-----------|------------------|-------|---------|---------|--------------------|-------|------------------------|
| 1 / 1 4           |           | L                | W     | Н       | FC3/CIN | 1 CO/CIII CDM/CIII | (KGS) | Name                   |
| 00700200 01 20004 | 300W      | 154.00           | 41.00 | 15.00   | 1       | 0.0947             | 22    | Lamp body              |
| 0278C300-01       | 30000     | 47.50            | 41.50 | 16.50   | 20      | 0.0325             | 27    | Mounting steering head |

# **PACKAGING SPECIFICATION**

| P/N              | Power  | Packing Size(CM) |       | PCS/CTN | CBM/CTN   | G.W/CTN             | Name  |                        |
|------------------|--------|------------------|-------|---------|-----------|---------------------|-------|------------------------|
| 1 / 1 4          | rowei  | L                | W     | Н       | 1 C3/C111 | 23/0114   05/4/0114 | (KGS) | Name                   |
| 0278D400-08 400W | 400\4/ | 185.00           | 45.00 | 15.00   | 1         | 0.1249              | 27    | Lamp body              |
|                  | 40000  | 47.50            | 41.50 | 16.50   | 20        | 0.0325              | 27    | Mounting steering head |