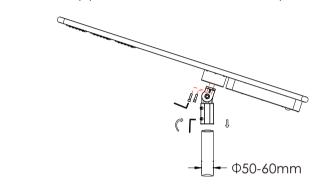

# **INSTALLATION GUIDE**

1.Loosen the nut and adjust the angle.

2. Use the supplied screws to fix the lamp on the post.

#### Tips:

- 1.Installation direction of the solar panel is 5-10 degrees south to west, an angle of 35 degrees with the horizontal place.
- 2.Please install the solar panel in the sun direction to avoid affecting the power generation efficiency.
- 3.Please ensure the installation is stable.