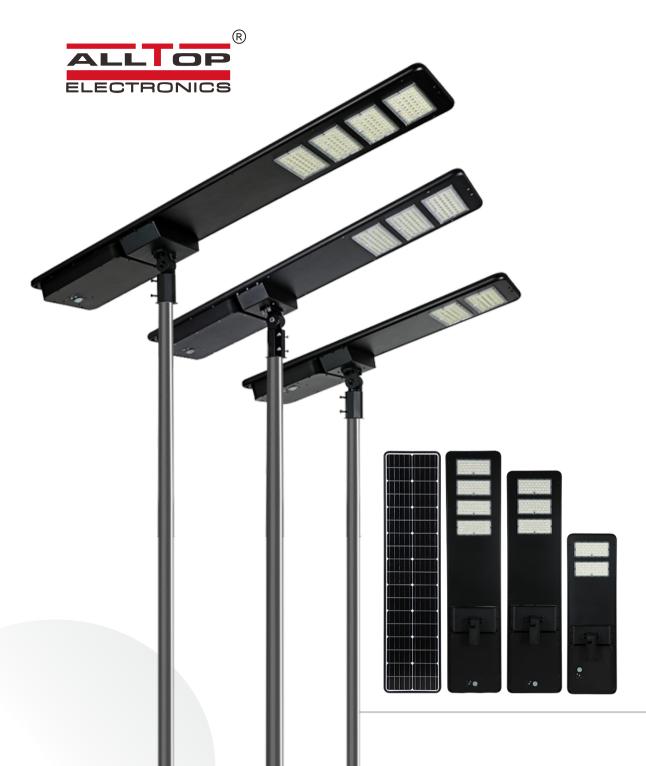

# **SOLAR STREET LIGHT**

# 200W/300W/400W

Our all-in-one solar street lights are super bright and ultra-wide, with outdoor street lights covering up to 80°, can easily illuminate areas such as 400 square feet. And built-in high-capacity battery, the extra battery can increase the energy by 66%, making the life of the street light longer. It can be fully charged in 6-8hours in the midday sun and give you up to 30-36 hours of nighttime lighting, providing bright lighting to keep your perimeter safe.

# **PRODUCT OVERVIEW**