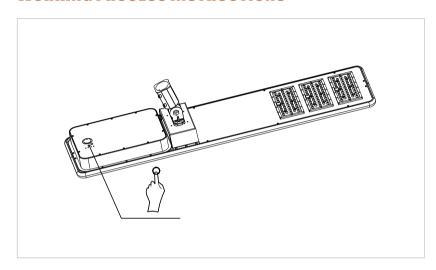

Switch function: ON, OFF and change between three working modes.

- 1. Press and hold for 2 seconds to turn on/off the lamp.
- 2. Three working modes as follow:
- (1) Green indicator (100% brightness)
- (2) Yellow indicator (70% brightness)
- (3) Red indicator (Sensor mode: high brightness when people near, dim when nobody near)