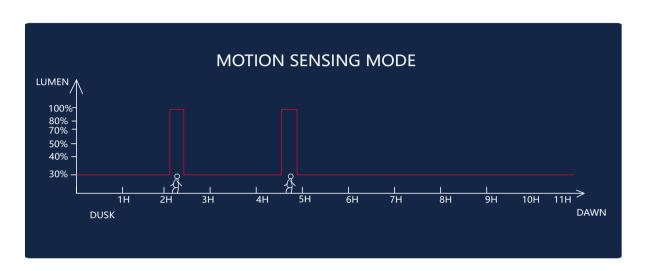

### **02. Motion Sensor**

The light will work automatically at night. When people come, the light will working at 100% power, after people gone, the light will working at 30% power.

Switch function: ON, OFF and change between three working modes.

- 1. Press and hold for 2 seconds to turn on/off the lamp.
- 2. Three working modes as follow:
- (1) Green indicator (100% brightness)
- (2) Yellow indicator (70% brightness)
- (3) Red indicator (Sensor mode: high brightness when people near, dim when nobody near)