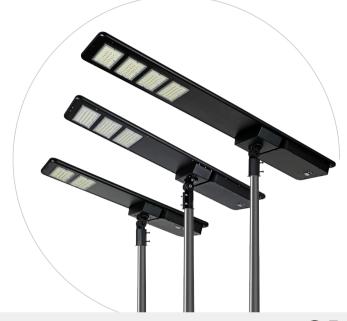

ight and ultra-wide, with outdoor street lights covering up to 80°, can easily illuminate areas such as 400 square feet. And built-in high-capacity battery, the extra battery can increase the energy by 66%, making the life of the street light longer. It can be fully charged in 6-8hours in the midday sun and give you up to 30-36 hours of nighttime lighting, providing bright lighting to keep your perimeter safe.



# **PRODUCT OVERVIEW**

# MOTION LIGHT SENSORU 01

The solar powered street light charging during the day and light up at night automatically. Constantly light motion sensor, brightness all can be customized by remote control. The solar street light has built-in light control, which can automatically adjust the light (light on at dusk, turn off at dawn, and enter charging mode).



# COPE HARSH WEATHER, IP65 WATERPROOF **04**

# GOOD QUALITY AND FAST CHARGING 02

High-quality solar panels have high conversion rate, fast light absorption, can protect the circuit from damage, and can be charged quickly, which is very safe. The high-capacity battery ensures its high brightness and long hours of work from dusk to dawn, guaranteeing long-term illumination.

# EASY INSTALLATION **03**

Solar panel street lights can be installed by themselves and are easy to install. It has a wide irradiation range and can meet the lighting needs of large places such as parking lots.

Sports venues, gardens. Roads and other big places.

The new shell design makes the LED street light last up to 5 years. This solar street light has very good waterproof, rainproof and lightning protection p