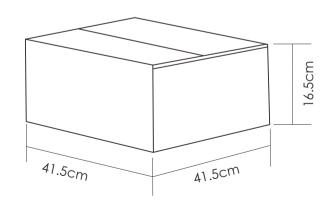

# Mounting steering head packing

# **PACKAGING SPECIFICATION**

| D/NI             | P/N Power | Packing Size(CM) |       | PCS/CTN | CBM/CTN | G.W/CTN            | Name  |                        |
|------------------|-----------|------------------|-------|---------|---------|--------------------|-------|------------------------|
| 1 / 1 4          |           | L                | W     | Н       | FC3/CIN | LS/CITY CDIVI/CITY | (KGS) | name                   |
| 00700000 10 000W | 200W      | 126.50           | 22.50 | 42.00   | 2       | 0.1195             | 27.5  | Lamp body              |
| 0278B200-12      | 20077     | 47.50            | 41.50 | 16.50   | 20      | 0.0325             | 27    | Mounting steering head |