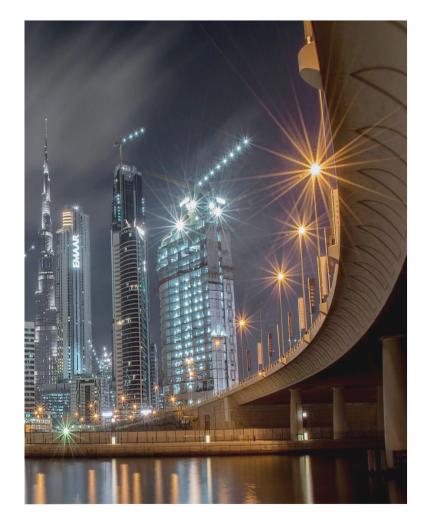

GUIDE**

1.Loosen the nut and adjust the angle.



2. Use the supplied screws to fix the lamp on the post.



### **WORKING PROCESS INSTRUCTIONS**



#### Tips:

- 1.Installation direction of the solar panel is 5-10 degrees south to west, an angle of 35 degrees with the horizontal place.
- 2.Please install the solar panel in the sun direction to avoid affecting the power generation efficiency.
- 3.Please ensure the installation is stable.



Switch function: ON, OFF and change between three working modes.

- 1. Press and hold for 2 seconds to turn on/off the lamp.
- 2. Three working modes as follow:
- (1) Green indicator (100% brightness)
- (2) Yellow indicator (70% brightness)
- (3) Red indicator (Sensor mode: high brightness when people near, dim when nobody near)



# **APPLICATION**



# WARNING

- Please avoid looking directly at the light.
- The charging and dismantling process must be carried out in a safe place.
- Do not short-circuit, disassemble; do not put in the water and near the fire.
- Without professionals, do not attempt to repair or replace the battery, the supplier shall not be responsible for any damage of the consequence of replacing or repairing the battery that not conducting by supplier.