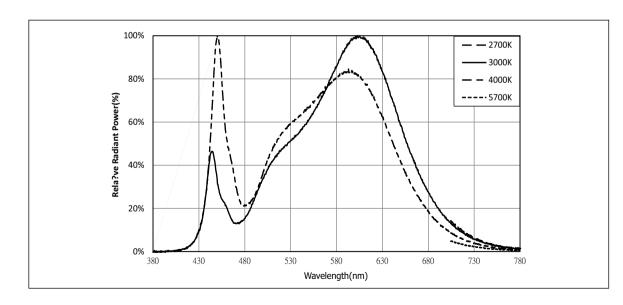

stance certified by TUV



0-+5W Positive Tolerance Detailed information in Electrical Specifications



## **INTRODUCTION SMD 3030**

The Bridge lux SMD 3030 offers exceptional performance in a compact LED package. This high power LED is hot-color targeted which ensures that the LEDs fall within their specified color bin at the typical application conditions of 85° C. With its broad lumen coverage and wide range of CCT and CRI options, the SMD 3030 provides unparalleled design-in flexibility for indoor and outdoor lighting applications. Its high flux capability reduces the number of LEDs and enables industry leading system level lumen per dollar. The SMD 3030 is ideal as a drop in replacement for emitters with an industry standard3. 0mm x 3. 0mm footprint.



#### TYPICAL COLOR SPECTURM



#### Benefits

- Lower operating and manufacturing cost
- Ease of design and rapid go-to-market
- Uniform consistent white light
- Reliable and constant white point
- Environmentally friendly, complies with standards
- Design exibility

#### **Features**

- Industry-standard 3030 footprint Excellent color maintenance
- 9 bin color control enables tight color control
- Superior luminous ux at maximum current for reduced LED count
- ullet Hot-color targeting ensures that color is within the ANSI bin at the typical application conditions of 85°C
- Multiple CCT and CRI congurations for a wide range of lighting applications



# **BATTERY GUARANTEE OF QUALITY**

### 01. Battery Cells

High-end battery cells keep every cell's voltage, resistance, capacity, discharging always in sync.



# 02.