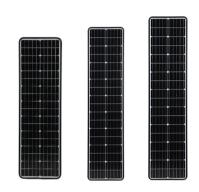

# **SOLAR STREET LIGHT**

# 200W/300W/400W

Our all-in-one solar street lights are super bright and ultra-wide, with outdoor street lights covering up to 80°, can easily illuminate areas such as 400 square feet. And built-in high-capacity battery, the extra battery can increase the energy by 66%, making the life of the street light longer. It can be fully charged in 6-8hours in the midday sun and give you up to 30-36 hours of nighttime lighting, providing bright lighting to keep your perimeter safe.