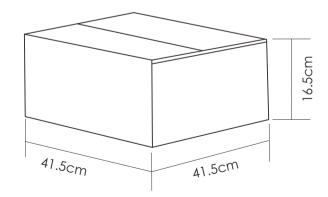

# **PACKAGING SPECIFICATION**

| D/NI             | P/N Power | Packing Size(CM) |       | PCS/CTN | CBM/CTN | G.W/CTN            | Name  |                        |
|------------------|-----------|------------------|-------|---------|---------|--------------------|-------|------------------------|
| 1 / 1 4          |           | L                | W     | Н       | FC3/CIN | LS/CITY CDIVI/CITY | (KGS) | name                   |
| 00700000 10 000W | 200W      | 126.50           | 22.50 | 42.00   | 2       | 0.1195             | 27.5  | Lamp body              |
| 0278B200-12      | 20077     | 47.50            | 41.50 | 16.50   | 20      | 0.0325             | 27    | Mounting steering head |

# **PACKAGING SPECIFICATION**

| D/NI              | P/N Power | Packing Size(CM) |       | PCS/CTN | CBM/CTN | G.W/CTN            | Name  |                        |
|-------------------|-----------|------------------|-------|---------|---------|--------------------|-------|------------------------|
| 1 / 1 4           |           | L                | W     | Н       | FC3/CIN | 1 CO/CIII CDM/CIII | (KGS) | Name                   |
| 00700200 01 20004 | 300W      | 154.00           | 41.00 | 15.00   | 1       | 0.0947             | 22    | Lamp body              |
| 0278C300-01       | 30000     | 47.50            | 41.50 | 16.50   | 20      | 0.0325             | 27    | Mounting steering head |

# **PACKAGING SPECIFICATION**

| P/N              | Power  | Packing Size(CM) |       | PCS/CTN | CBM/CTN   | G.W/CTN             | Name  |                        |
|------------------|--------|------------------|-------|---------|-----------|---------------------|-------|------------------------|
| 1 / 1 4          | rowei  | L                | W     | Н       | 1 C3/C111 | 23/0114   05/4/0114 | (KGS) | Name                   |
| 0278D400-08 400W | 400\4/ | 185.00           | 45.00 | 15.00   | 1         | 0.1249              | 27    | Lamp body              |
|                  | 40000  | 47.50            | 41.50 | 16.50   | 20        | 0.0325              | 27    | Mounting steering head |