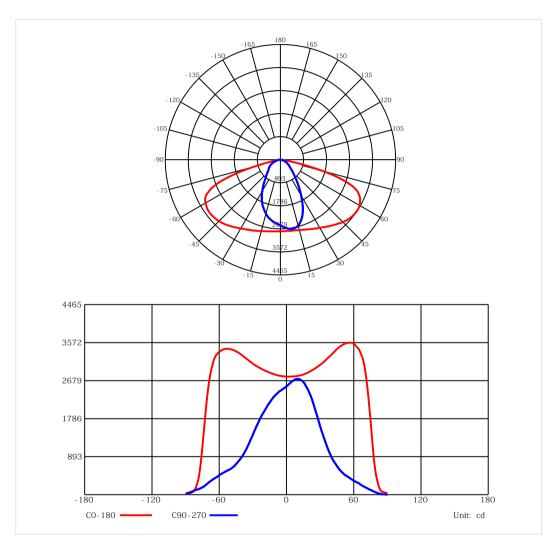

65°C area.



#### **02. Solar Panel**

High-quality mono-crystalline silicon material, high charging efficiency, energy saving and practical, long life.



### 03. LED Chip

Built-in LED chip, enable solar street lights to emit high brightness with low heat even after long time usage.



### **04. Aluminum Allov Material**

It adopts high-quality and durable aluminum alloy material to effectively isolate moisture.

And has excellent heat dissipation effect and corrosion resistance.



### 05. Optical Lens

The Lens makes the light spot is uniform, there is no astigmatism, no shadow, and the transmittance is very high, which maximizes the utilization of LED light.





### **300W DIALUX SIMULATION EFFECT**



### **HOW THE LIGHT WORKS**



### **LIGHTING DATA**





### **LIGHTING DATA**







### INTRODUCTION SMD 3030

The Bridge lux SMD 3030 offers exceptional performance in a compact LED package. This high power LED is hot-color targeted which ensures that the LEDs fall within their specified color bin at the typical application conditions of 85° C. With its broad lumen coverage and wide range of CCT and CRI options, the SMD 3030 provides unparalleled design-in flexibility for indoor and outdoor lighting applications. Its high flux capability reduces the number of LEDs and enables industry leading system level lumen per dollar. The SMD 3030 is ideal as a drop in replacement for emitters with an industry standard3. 0mm x 3. 0mm footprint.



### TYPICAL COLOR SPECTURM



### Benefits

- Lower operating and manufacturing cost
- Ease of design and rapid go-to-market
- Unif