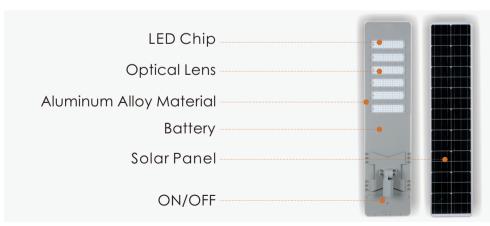

### **PRODUCT DETAILS**

### **01. Battery**

Long battery life, energy saving and environmental protection, more durable. Can be used in the -20°C-65°C area.

#### **02. Solar Panel**

High-quality mono-crystalline silicon material, high charging efficiency, energy saving and practical, long life.

### 03. LED Chip

Built-in LED chip, enable solar street lights to emit high brightness with low heat even after long time usage.

### **04. Aluminum Allov Material**

It adopts high-quality and durable aluminum alloy material to effectively isolate moisture.

And has excellent heat dissipation effect and corrosion resistance.

### 05. Optical Lens

The Lens makes the light spot is uniform, there is no astigmatism, no shadow, and the transmittance is very high, which maximizes the utilization of LED light.