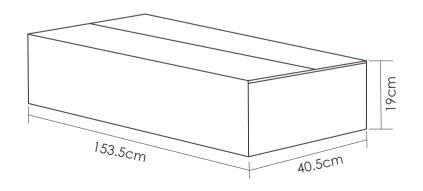

| P/N P       | Power | Pack   | Packing Size(CM) |       | DCC/CTNI | CDA4/CTNI | C MICTAL IVCCI |
|-------------|-------|--------|------------------|-------|----------|-----------|----------------|
|             |       | L      | W                | Н     | PC3/CIN  | CBM/CTN   | G.W/CTN (KGS)  |
| 0911E250-01 | 250W  | 153.50 | 40.50            | 19.00 | 1        | 0.1181    | 20.5           |