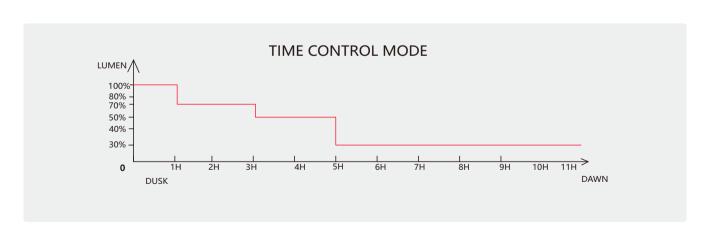

protection, more durable. Can be used in the -20°C-65°C area.



#### **02. Solar Panel**

High-quality mono-crystalline silicon material, high charging efficiency, energy saving and practical, long life.



### 03. LED Chip

Built-in LED chip, enable solar street lights to emit high brightness with low heat even after long time usage.



### **04. Aluminum Allov Material**

It adopts high-quality and durable aluminum alloy material to effectively isolate moisture.

And has excellent heat dissipation effect and corrosion resistance.



### 05. Optical Lens

The Lens makes the light spot is uniform, there is no astigmatism, no shadow, and the transmittance is very high, which maximizes the utilization of LED light.





### **300W DIALUX SIMULATION EFFECT**



### **HOW THE LIGHT WORKS**



### **LIGHTING DATA**





### **LIGHTING DATA**







### INTRODUCTION SMD 3030

The Bridge lux SMD 3030 offers exceptional performance in a compact LED package. This high power LED is hot-color targeted which ensures that the LEDs fall within their specified color bin at the typical application conditions of 85° C. With its broad lumen coverage and wide range of CCT and CRI options, the SMD 3030 provides unparalleled design-in flexibility for indoor and outdoor lighting applications. Its high flux capability reduces the number of LEDs and enables industry leading system level lumen per dollar. The SMD 3030 is ideal as a drop in replacement for emitters with an industry standard3. 0mm x 3. 0mm footprint.



### TYPICAL COLOR SPECTURM



### Benefits

- Lower operating and manufacturing