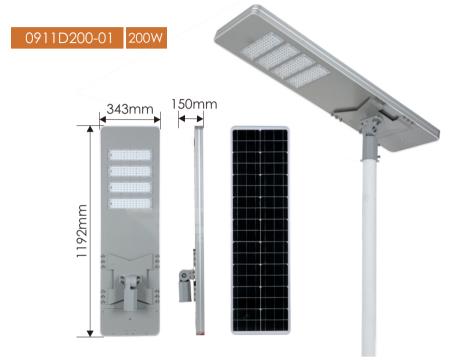

| Model             | 0911D200-01              | Product Size |
|-------------------|--------------------------|--------------|
| LED Type          | 3030LED 192PCS           |              |
| Solar Panel Type  | 18V 88W,Mono-Crystalline | 262          |
| Battery Type      | LiFePO4 12.8V 54AH       | 345 48       |
| Color Temperature | 6000K                    |              |
| LED Lifespan      | 50000H                   |              |
| Charging Time     | 6-8 Hours                |              |
| Discharging Time  | 30-36 Hours              | 25           |
| LED               | 160lm/w                  |              |
| Material          | Aluminum Alloy           |              |
| Product Size      | 1192*343*150mm           |              |
| Install Height    | 8-12m                    |              |
| Warranty          | 3 Years                  | (Unit: mm)   |

| D/N Dove    | Dayyar | Pack   | king Size | (CM)  | DCS/CTN | CBM/CTN | G.W/CTN (KGS) |
|-------------|--------|--------|-----------|-------|---------|---------|---------------|
| P/N         | Power  | L      | W         | Н     | FC3/CIN |         |               |
| 0911D200-01 | 200W   | 125.50 | 40.50     | 19.00 | 1       | 0.0966  | 18            |