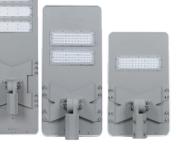

# **SOLAR STREET LIGHT**

### 50W/100W/150W/200W/250W/300W

This solar street light is characterized by an integrated design. Light engines, batteries and solar panels are all installed in LED luminaires. No power supply is required, eliminating the need for wiring and trenching. Solar street lights provide ultra-bright lighting, covering an area of up to 80°, and have a longer service life to keep your perimeter safe.

### **PRODUCT OVERVIEW**