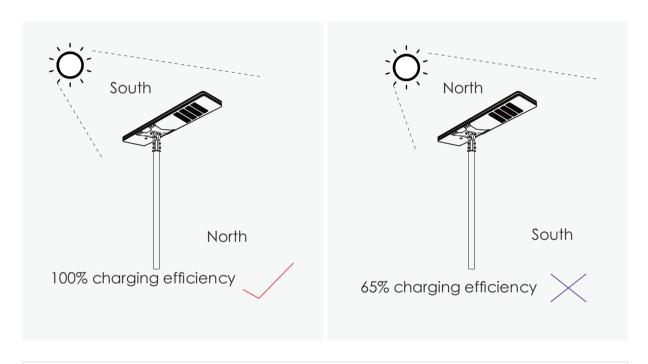

### **INSTALLATION GUIDE**

Solar panels need to face the sun and avoid being shaded by houses or leaves; If the location is in the north sphere, the panel should face to south (as shown).

(A diagram for how the orientation impacts on power generation efficiency)