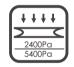

Serve Weather Resilience Certified to withstand : wind load(2400Pa) and snow load (5400Pa)

Durability against extreme environmental conditions High salt mist and ammonia resistance certified by TUV

0-+5W Positive Tolerance Detailed information in Electrical Specifications