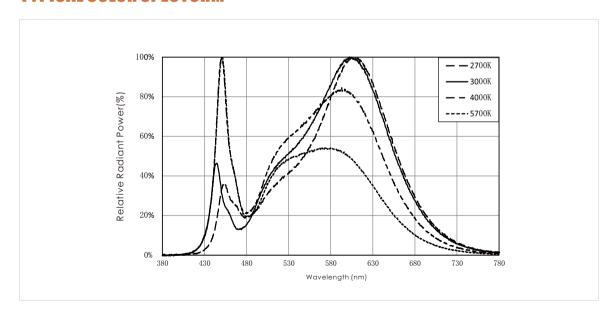

IMULATION EFFECT**



### **HOW THE LIGHT WORKS**



### **LIGHTING DATA**





### **LIGHTING DATA**







### INTRODUCTION SMD 3030

The Bridge lux SMD 3030 offers exceptional performance in a compact LED package. This high power LED is hot-color targeted which ensures that the LEDs fall within their specified color bin at the typical application conditions of 85° C. With its broad lumen coverage and wide range of CCT and CRI options, the SMD 3030 provides unparalleled design-in flexibility for indoor and outdoor lighting applications. Its high flux capability reduces the number of LEDs and enables industry leading system level lumen per dollar. The SMD 3030 is ideal as a drop in replacement for emitters with an industry standard3. 0mm x 3. 0mm footprint.



### TYPICAL COLOR SPECTURM



### Benefits

- Lower operating and manufacturing cost
- Ease of design and rapid go-to-market
- Uniform consistent white light
- Reliable and constant white point
- Environmentally friendly, complies with standards
- Design exibility

#### Features

- Industry-standard 3030 footprint Excellent color maintenance
- 9 bin color control enables tight color control
- Superior luminous ux at maximum current for reduced LED count
- ullet Hot-color targeting ensures that color is within the ANSI bin at the typical application conditions of 85°C
- Multiple CCT and CRI congurations for a wide range of lighting applications



### **SOLAR PANEL SPECIFICATION**



#### **Specifications**

| Peak Power(Pmax)                              | 36/45/65/88/100/130         |
|------------------------------