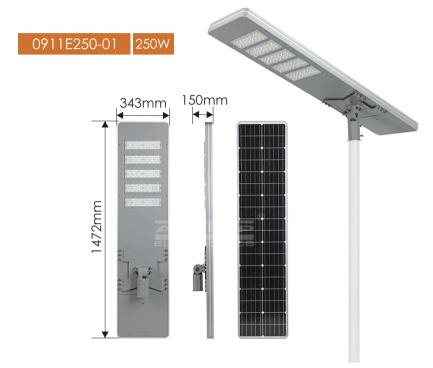

| Model             | 0911E250-01                 | Product Size                                                                                                                                                                                                                                                                                                                                                                                                                                                                                                                                                                                                                                                                                                                                                                                                                                                                                                                                                                                                                                                                                                                                                                                                                                                                                                                                                                                                                                                                                                                                                                                                                                                                                                                                                                                                                                                                                                                                                                                                                                                                                                                   |
|-------------------|-----------------------------|--------------------------------------------------------------------------------------------------------------------------------------------------------------------------------------------------------------------------------------------------------------------------------------------------------------------------------------------------------------------------------------------------------------------------------------------------------------------------------------------------------------------------------------------------------------------------------------------------------------------------------------------------------------------------------------------------------------------------------------------------------------------------------------------------------------------------------------------------------------------------------------------------------------------------------------------------------------------------------------------------------------------------------------------------------------------------------------------------------------------------------------------------------------------------------------------------------------------------------------------------------------------------------------------------------------------------------------------------------------------------------------------------------------------------------------------------------------------------------------------------------------------------------------------------------------------------------------------------------------------------------------------------------------------------------------------------------------------------------------------------------------------------------------------------------------------------------------------------------------------------------------------------------------------------------------------------------------------------------------------------------------------------------------------------------------------------------------------------------------------------------|
| LED Type          | 3030LED 240PCS              |                                                                                                                                                                                                                                                                                                                                                                                                                                                                                                                                                                                                                                                                                                                                                                                                                                                                                                                                                                                                                                                                                                                                                                                                                                                                                                                                                                                                                                                                                                                                                                                                                                                                                                                                                                                                                                                                                                                                                                                                                                                                                                                                |
| Solar Panel Type  | 18V 100W,Mono-Crystalline   | S 25 262                                                                                                                                                                                                                                                                                                                                                                                                                                                                                                                                                                                                                                                                                                                                                                                                                                                                                                                                                                                                                                                                                                                                                                                                                                                                                                                                                                                                                                                                                                                                                                                                                                                                                                                                                                                                                                                                                                                                                                                                                                                                                                                       |
| Battery Type      | LiFePO4 12.8V 60AH          | 343                                                                                                                                                                                                                                                                                                                                                                                                                                                                                                                                                                                                                                                                                                                                                                                                                                                                                                                                                                                                                                                                                                                                                                                                                                                                                                                                                                                                                                                                                                                                                                                                                                                                                                                                                                                                                                                                                                                                                                                                                                                                                                                            |
| Color Temperature | 6000K                       |                                                                                                                                                                                                                                                                                                                                                                                                                                                                                                                                                                                                                                                                                                                                                                                                                                                                                                                                                                                                                                                                                                                                                                                                                                                                                                                                                                                                                                                                                                                                                                                                                                                                                                                                                                                                                                                                                                                                                                                                                                                                                                                                |
| LED Lifespan      | 50000H                      |                                                                                                                                                                                                                                                                                                                                                                                                                                                                                                                                                                                                                                                                                                                                                                                                                                                                                                                                                                                                                                                                                                                                                                                                                                                                                                                                                                                                                                                                                                                                                                                                                                                                                                                                                                                                                                                                                                                                                                                                                                                                                                                                |
| Charging Time     | 6-8 Hours                   |                                                                                                                                                                                                                                                                                                                                                                                                                                                                                                                                                                                                                                                                                                                                                                                                                                                                                                                                                                                                                                                                                                                                                                                                                                                                                                                                                                                                                                                                                                                                                                                                                                                                                                                                                                                                                                                                                                                                                                                                                                                                                                                                |
| Discharging Time  | 30-36 Hours                 | - Constitution of the Cons |
| Control Way       | Light Control+Timer Control | 1472                                                                                                                                                                                                                                                                                                                                                                                                                                                                                                                                                                                                                                                                                                                                                                                                                                                                                                                                                                                                                                                                                                                                                                                                                                                                                                                                                                                                                                                                                                                                                                                                                                                                                                                                                                                                                                                                                                                                                                                                                                                                                                                           |
| LED               | 160lm/w                     |                                                                                                                                                                                                                                                                                                                                                                                                                                                                                                                                                                                                                                                                                                                                                                                                                                                                                                                                                                                                                                                                                                                                                                                                                                                                                                                                                                                                                                                                                                                                                                                                                                                                                                                                                                                                                                                                                                                                                                                                                                                                                                                                |
| Material          | Aluminum Alloy              | a a a a a a a a a a a a a a a a a a a                                                                                                                                                                                                                                                                                                                                                                                                                                                                                                                                                                                                                                                                                                                                                                                                                                                                                                                                                                                                                                                                                                                                                                                                                                                                                                                                                                                                                                                                                                                                                                                                                                                                                                                                                                                                                                                                                                                                                                                                                                                                                          |
| Product Size      | 1472*343*150mm              |                                                                                                                                                                                                                                                                                                                                                                                                                                                                                                                                                                                                                                                                                                                                                                                                                                                                                                                                                                                                                                                                                                                                                                                                                                                                                                                                                                                                                                                                                                                                                                                                                                                                                                                                                                                                                                                                                                                                                                                                                                                                                                                                |
| Install Height    | 8-12m                       | [ [ ].]                                                                                                                                                                                                                                                                                                                                                                                                                                                                                                                                                                                                                                                                                                                                                                                                                                                                                                                                                                                                                                                                                                                                                                                                                                                                                                                                                                                                                                                                                                                                                                                                                                                                                                                                                                                                                                                                                                                                                                                                                                                                                                                        |
| Warranty          | 3 Years                     | (Unit: mm)                                                                                                                                                                                                                                                                                                                                                                                                                                                                                                                                                                                                                                                                                                                                                                                                                                                                                                                                                                                                                                                                                                                                                                                                                                                                                                                                                                                                                                                                                                                                                                                                                                                                                                                                                                                                                                                                                                                                                                                                                                                                                                                     |

| P/N P       | Power | Pack   | Packing Size(CM) |       | DCC/CTNI | CDA4/CTNI | C MICTAL IVCCI |
|-------------|-------|--------|------------------|-------|----------|-----------|----------------|
|             |       | L      | W                | Н     | PC3/CIN  | CBM/CTN   | G.W/CTN (KGS)  |
| 0911E250-01 | 250W  | 153.50 | 40.50            | 19.00 | 1        | 0.1181    | 20.5           |