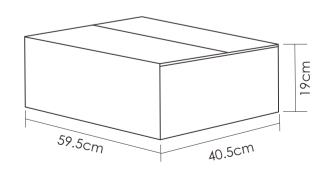

| P/N Power  | Pacl  | king Size | (CM)  | PCS/CTN | CBM/CTN | C 141CTN 1VCC1 |               |
|------------|-------|-----------|-------|---------|---------|----------------|---------------|
| F/IN       | Power | L         | W     | Н       | FC3/CIN | CDIVITCH       | G.W/CTN (KGS) |
| 0911A50-01 | 50W   | 59.50     | 40.50 | 19.00   | 1       | 0.0458         | 9.1           |