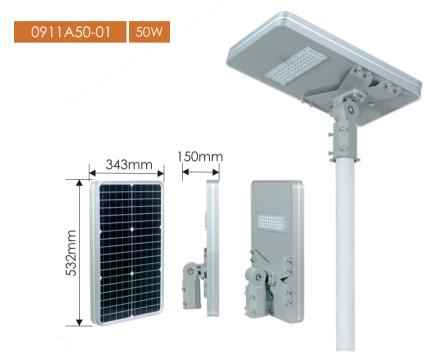

### **04.** Aging Test Machine

Every battery pack need to thorough charging and discharging test by the aging test machine to keep 100% qualified.

| Model             | 0911A50-01               | Product Size                                                                                                                                                                                                                                                                                                                                                                                                                                                                                                                                                                                                                                                                                                                                                                                                                                                                                                                                                                                                                                                                                                                                                                                                                                                                                                                                                                                                                                                                                                                                                                                                                                                                                                                                                                                                                                                                                                                                                                                                                                                                                                                   |
|-------------------|--------------------------|--------------------------------------------------------------------------------------------------------------------------------------------------------------------------------------------------------------------------------------------------------------------------------------------------------------------------------------------------------------------------------------------------------------------------------------------------------------------------------------------------------------------------------------------------------------------------------------------------------------------------------------------------------------------------------------------------------------------------------------------------------------------------------------------------------------------------------------------------------------------------------------------------------------------------------------------------------------------------------------------------------------------------------------------------------------------------------------------------------------------------------------------------------------------------------------------------------------------------------------------------------------------------------------------------------------------------------------------------------------------------------------------------------------------------------------------------------------------------------------------------------------------------------------------------------------------------------------------------------------------------------------------------------------------------------------------------------------------------------------------------------------------------------------------------------------------------------------------------------------------------------------------------------------------------------------------------------------------------------------------------------------------------------------------------------------------------------------------------------------------------------|
| LED Type          | 3030LED 48PCS            |                                                                                                                                                                                                                                                                                                                                                                                                                                                                                                                                                                                                                                                                                                                                                                                                                                                                                                                                                                                                                                                                                                                                                                                                                                                                                                                                                                                                                                                                                                                                                                                                                                                                                                                                                                                                                                                                                                                                                                                                                                                                                                                                |
| Solar Panel Type  | 18V 36W,Mono-Crystalline |                                                                                                                                                                                                                                                                                                                                                                                                                                                                                                                                                                                                                                                                                                                                                                                                                                                                                                                                                                                                                                                                                                                                                                                                                                                                                                                                                                                                                                                                                                                                                                                                                                                                                                                                                                                                                                                                                                                                                                                                                                                                                                                                |
| Battery Type      | LiFePO4 12.8V 18AH       |                                                                                                                                                                                                                                                                                                                                                                                                                                                                                                                                                                                                                                                                                                                                                                                                                                                                                                                                                                                                                                                                                                                                                                                                                                                                                                                                                                                                                                                                                                                                                                                                                                                                                                                                                                                                                                                                                                                                                                                                                                                                                                                                |
| Color Temperature | 6000K                    | No. of the second secon |
| LED Lifespan      | 50000Н                   | 345 48                                                                                                                                                                                                                                                                                                                                                                                                                                                                                                                                                                                                                                                                                                                                                                                                                                                                                                                                                                                                                                                                                                                                                                                                                                                                                                                                                                                                                                                                                                                                                                                                                                                                                                                                                                                                                                                                                                                                                                                                                                                                                                                         |
| Charging Time     | 6-8 Hours                |                                                                                                                                                                                                                                                                                                                                                                                                                                                                                                                                                                                                                                                                                                                                                                                                                                                                                                                                                                                                                                                                                                                                                                                                                                                                                                                                                                                                                                                                                                                                                                                                                                                                                                                                                                                                                                                                                                                                                                                                                                                                                                                                |
| Discharging Time  | 30-36 Hours              |                                                                                                                                                                                                                                                                                                                                                                                                                                                                                                                                                                                                                                                                                                                                                                                                                                                                                                                                                                                                                                                                                                                                                                                                                                                                                                                                                                                                                                                                                                                                                                                                                                                                                                                                                                                                                                                                                                                                                                                                                                                                                                                                |
| LED               | 160lm/w                  |                                                                                                                                                                                                                                                                                                                                                                                                                                                                                                                                                                                                                                                                                                                                                                                                                                                                                                                                                                                                                                                                                                                                                                                                                                                                                                                                                                                                                                                                                                                                                                                                                                                                                                                                                                                                                                                                                                                                                                                                                                                                                                                                |
| Material          | Aluminum Alloy           | <u>(                                    </u>                                                                                                                                                                                                                                                                                                                                                                                                                                                                                                                                                                                                                                                                                                                                                                                                                                                                                                                                                                                                                                                                                                                                                                                                                                                                                                                                                                                                                                                                                                                                                                                                                                                                                                                                                                                                                                                                                                                                                                                                                                                                                   |
| Product Size      | 532*343*150mm            |                                                                                                                                                                                                                                                                                                                                                                                                                                                                                                                                                                                                                                                                                                                                                                                                                                                                                                                                                                                                                                                                                                                                                                                                                                                                                                                                                                                                                                                                                                                                                                                                                                                                                                                                                                                                                                                                                                                                                                                                                                                                                                                                |
| Install Height    | 3-5m                     |                                                                                                                                                                                                                                                                                                                                                                                                                                                                                                                                                                                                                                                                                                                                                                                                                                                                                                                                                                                                                                                                                                                                                                                                                                                                                                                                                                                                                                                                                                                                                                                                                                                                                                                                                                                                                                                                                                                                                                                                                                                                                                                                |
| Warranty          | 3 Years                  | (Unit: mm)                                                                                                                                                                                                                                                                                                                                                                                                                                                                                                                                                                                                                                                                                                                                                                                                                                                                                                                                                                                                                                                                                                                                                                                                                                                                                                                                                                                                                                                                                                                                                                                                                                                                                                                                                                                                                                                                                                                                                                                                                                                                                                                     |