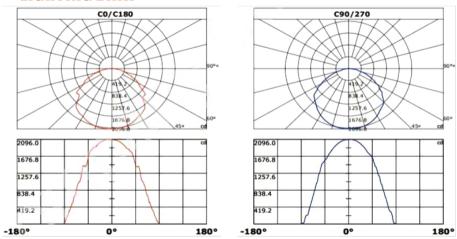

. Can be used in the -20°C-65°C area.



#### **02. Solar Panel**

High-quality mono-crystalline silicon material, high charging efficiency, energy saving and practical, long life.



### 03. LED Chip

Built-in LED chip, enable solar street lights to emit high brightness with low heat even after long time usage.



### **04. Aluminum Allov Material**

It adopts high-quality and durable aluminum alloy material to effectively isolate moisture.

And has excellent heat dissipation effect and corrosion resistance.



### 05. Optical Lens

The Lens makes the light spot is uniform, there is no astigmatism, no shadow, and the transmittance is very high, which maximizes the utilization of LED light.





### **300W DIALUX SIMULATION EFFECT**



### **HOW THE LIGHT WORKS**



### **LIGHTING DATA**





### **LIGHTING DATA**







### INTRODUCTION SMD 3030

The Bridge lux SMD 3030 offers exceptional performance in a compact LED package. This high power LED is hot-color targeted which ensures that the LEDs fall within their specified color bin at the typical application conditions of 85° C. With its broad lumen coverage and wide range of CCT and CRI options, the SMD 3030 provides unparalleled design-in flexibility for indoor and outdoor lighting applications. Its high flux capability reduces the number of LEDs and enables industry leading system level lumen per dollar. The SMD 3030 is ideal as a drop in replacement for emitters with an industry standard3. 0mm x 3. 0mm footprint.



### TYPICAL COLOR SPECTURM



### Benefits

- Lower operating and manufacturing cost
- Ease of design an