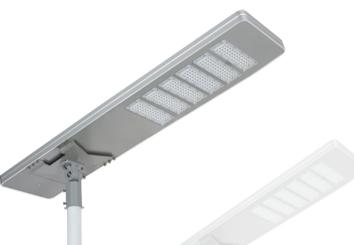

# **SOLAR STREET LIGHT**

### 50W/100W/150W/200W/250W/300W

This solar street light is characterized by an integrated design. Light engines, batteries and solar panels are all installed in LED luminaires. No power supply is required, eliminating the need for wiring and trenching. Solar street lights provide ultra-bright lighting, covering an area of up to 80°, and have a longer service life to keep your perimeter safe.

### **PRODUCT OVERVIEW**