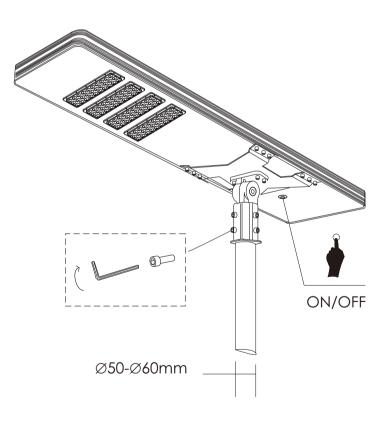

### **INSTALLATION GUIDE**

1.Insert the lamp arm into the lamp body and tighten the screw.2.Make sure the solar panel is installed towards the south and it isn't blocked by obstacles.