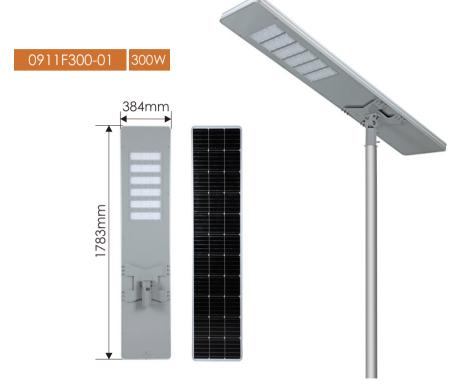

| Model             | 0911F300-01                 | Product Size |
|-------------------|-----------------------------|--------------|
| LED Type          | 3030LED 288PCS              | 38           |
| Solar Panel Type  | 16.5V 130W,Mono-Crystalline |              |
| Battery Type      | LiFePO4 12.8V 72AH          | <b>□</b> ■   |
| Color Temperature | 6000K                       |              |
| LED Lifespan      | 50000H                      |              |
| Charging Time     | 6-8 Hours                   | 244.44K      |
| Discharging Time  | 30-36 Hours                 |              |
| Control Way       | Light Control+Timer Control | No.          |
| LED               | 160lm/w                     |              |
| Material          | Aluminum Alloy              |              |
| Product Size      | 1783*384*150mm              |              |
| Install Height    | 8-12m                       |              |
| Warranty          | 3 Years                     | (Unit: mm)   |

| P/N P       | Power | Pack   | Packing Size(CM) |       | DCC/CTN | CDA4/CTNI | C MICTAL IVCCI |
|-------------|-------|--------|------------------|-------|---------|-----------|----------------|
|             |       | L      | W                | Н     | PC3/CIN | CBM/CTN   | G.W/CTN (KGS)  |
| 0911F300-01 | 300W  | 196.00 | 43.50            | 12.50 | 1       | 0.1066    | 26             |