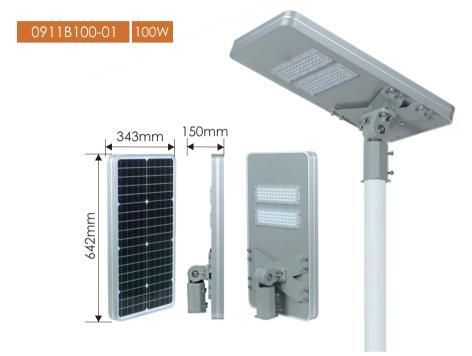

| Model             | 0911B100-01              | Product Size |
|-------------------|--------------------------|--------------|
| LED Type          | 3030LED 96PCS            |              |
| Solar Panel Type  | 18V 45W,Mono-Crystalline |              |
| Battery Type      | LiFePO4 12.8V 30AH       | 262          |
| Color Temperature | 6000K                    | 345          |
| LED Lifespan      | 50000H                   | 48           |
| Charging Time     | 6-8 Hours                |              |
| Discharging Time  | 30-36 Hours              |              |
| LED               | 160lm/w                  |              |
| Material          | Aluminum Alloy           | 150          |
| Product Size      | 642*343*150mm            |              |
| Install Height    | 5-7m                     |              |
| Warranty          | 3 Years                  | (Unit: mm)   |

| D/N D       | Dayyar | Pacl  | king Size | (CM)  | DCC/CTNI | CBM/CTN | G.W/CTN (KGS) |
|-------------|--------|-------|-----------|-------|----------|---------|---------------|
| P/N         | Power  | L     | W         | Н     | FC3/CIN  |         |               |
| 0911B100-01 | 100W   | 70.00 | 40.50     | 19.00 | 1        | 0.0539  | 10.9          |