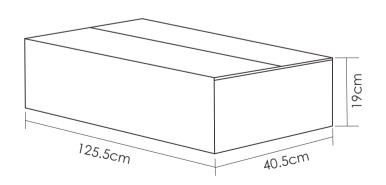

| D/N Dove    | Dayyar | Pack   | king Size | (CM)  | DCS/CTN | CBM/CTN | G.W/CTN (KGS) |
|-------------|--------|--------|-----------|-------|---------|---------|---------------|
| P/N         | Power  | L      | W         | Н     | FC3/CIN |         |               |
| 0911D200-01 | 200W   | 125.50 | 40.50     | 19.00 | 1       | 0.0966  | 18            |