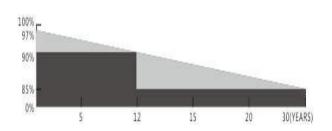

AM 1.5:25+/-2°C  |
|                                               |                             |

#### **Mechanical characterisrtics**

|              | 520*331*4.5mm       | 1180*331*4.5mm               |
|--------------|---------------------|------------------------------|
| Dimensions   | 620*331*4.5mm       | 1465*336*4.5mm               |
|              | 992*331*4.5mm       | 1776*377*4.5mm               |
|              |                     |                              |
| Front Glass  | 3.2mm high transmis | sion,low iron,tempered glass |
| Junction box |                     | IP65 Rated                   |

#### **Product Standard**

| Product Performance | IEC61215 |
|---------------------|----------|
| Product Safety      | IEC61730 |

#### **Linear Performance Warranty**







Linear Power output warranty

#### **Key Features**



5 Busbar Cell:

5 Busbar Solar cell adpots new technology to improve the efficiency of modules, offers a better aesthetic apperance making it perfect for rooftop installation and application



High Efficiency
High Module conversion efficie

High Module conversion efficiency, through innovative manufactureing technology



Low-LightPerformance Advanced glass and solar cell surface texturing allow for excellent performance in low-light environments



Serve Weather Resilience Certified to withstand : wind load(2400Pa) and snow load (5400Pa)



Durability against extreme environmental conditions High salt mist and ammonia resistance certified by TUV



0-+5W Positive Tolerance Detailed information in Electrical Specifications



##