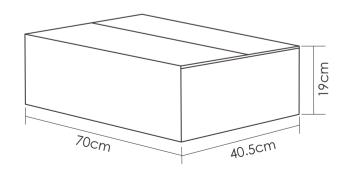

| D/N D       | Dayyar | Pacl  | king Size | (CM)  | DCC/CTNI | CBM/CTN | G.W/CTN (KGS) |
|-------------|--------|-------|-----------|-------|----------|---------|---------------|
| P/N         | Power  | L     | W         | Н     | FC3/CIN  |         |               |
| 0911B100-01 | 100W   | 70.00 | 40.50     | 19.00 | 1        | 0.0539  | 10.9          |