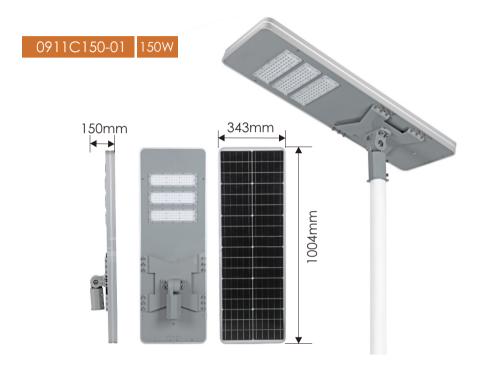

| Model             | 0911C150-01               | Product Size |
|-------------------|---------------------------|--------------|
| LED Type          | 3030LED 144PCS            |              |
| Solar Panel Type  | 18V 65W, Mono-Crystalline | <b>№</b> 62  |
| Battery Type      | LiFePO4 12.8V 42AH        |              |
| Color Temperature | 6000K                     | 345          |
| LED Lifespan      | 50000H                    |              |
| Charging Time     | 6-8 Hours                 |              |
| Discharging Time  | 30-36 Hours               | 1004         |
| LED               | 160lm/w                   |              |
| Material          | Aluminum Alloy            |              |
| Product Size      | 1004*343*150mm            | . ;;         |
| Install Height    | 7-9m                      |              |
| Warranty          | 3 Years                   | (Unit: mm)   |