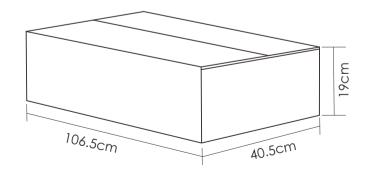

| D/N Davies  | Dayyar | Pack   | king Size | (CM)  | DCS/CTN | CDAA/CTNI | C MICTAL IVCCI |
|-------------|--------|--------|-----------|-------|---------|-----------|----------------|
| P/N         | Power  | L      | W         | Н     | FC3/CIN | CBM/CTN   | G.W/CTN (KGS)  |
| 0911C150-01 | 150W   | 106.50 | 40.50     | 19.00 | 1       | 0.0820    | 15.5           |