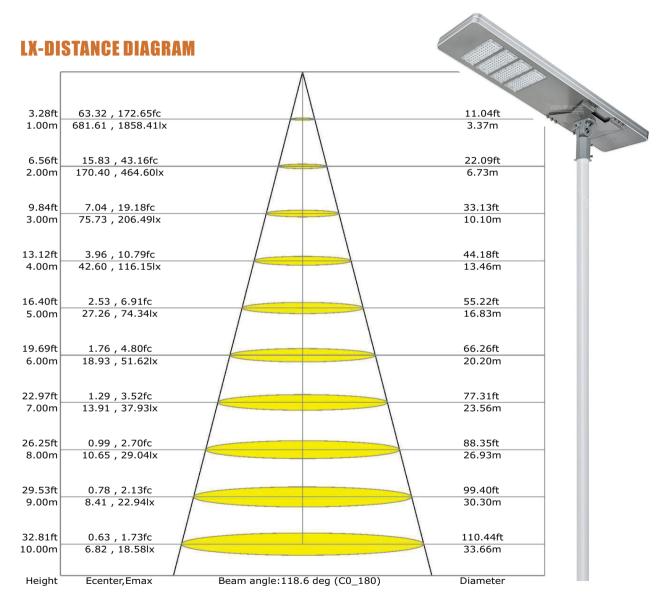

°C area.



#### **02. Solar Panel**

High-quality mono-crystalline silicon material, high charging efficiency, energy saving and practical, long life.



### 03. LED Chip

Built-in LED chip, enable solar street lights to emit high brightness with low heat even after long time usage.



### **04. Aluminum Allov Material**

It adopts high-quality and durable aluminum alloy material to effectively isolate moisture.

And has excellent heat dissipation effect and corrosion resistance.



### 05. Optical Lens

The Lens makes the light spot is uniform, there is no astigmatism, no shadow, and the transmittance is very high, which maximizes the utilization of LED light.





### **300W DIALUX SIMULATION EFFECT**



### **HOW THE LIGHT WORKS**



### **LIGHTING DATA**





### **LIGHTING DATA**







### INTRODUCTION SMD 3030

The Bridge lux SMD 3030 offers exceptional performance in a compact LED package. This high power LED is hot-color targeted which ensures that the LEDs fall within their specified color bin at the typical application conditions of 85° C. With its broad lumen coverage and wide range of CCT and CRI options, the SMD 3030 provides unparalleled design-in flexibility for indoor and outdoor lighting applications. Its high flux capability reduces the number of LEDs and enables industry leading system level lumen per dollar. The SMD 3030 is ideal as a drop in replacement for emitters with an industry standard3. 0mm x 3. 0mm footprint.



### TYPICAL COLOR SPECTURM



### Benefits

- Lower operating and manufacturing cost
- Ease of design and rapid go-to-market
- Unifor