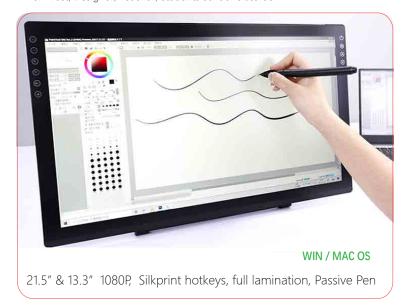

### **Graphic Tablet Monitor - 8192 Pressure Levels**

For Artist, Designer, Teacher, Students School Classroom

22" IPS 1080P 2x8 hotkeys Active pen, Vesa stand

15.6" IPS 1080P, 8 hotkeys passive pen, Vesa stand