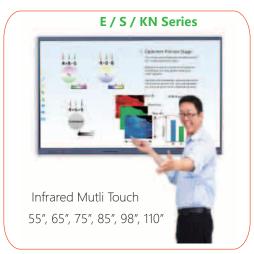

# **Main Product - Part 1**

**Interactive Flat Panel** 

**M Series** 

55",65", 75", 85"/86", 98" built-in Camera 13MP & 8-Aarry Mic