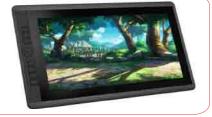

### **Graphic Tablet Monitor - 8192 Pressure Levels**

For Artist, Designer, Teacher, Students School Classroom

22" IPS 1080P 2x8 hotkeys Active pen, Vesa stand

15.6" IPS 1080P, 8 hotkeys passive pen, Vesa stand