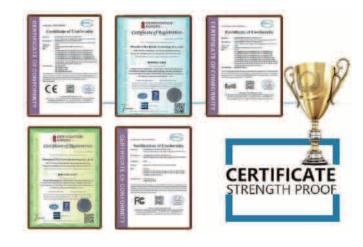

ITATOUCH Factory products have been granted CE, FCC, ROHS, and ISO certificates and are highly appreciated by customers in more than 30 countries

# **Quality Control**

- \* Original Panel A Qaulity
- \* 24~48 hours Aging inside High-temperature Room
- \* One by One Boot Detection
- \* Quality Comply: CE, FCC, ROHS, CB, BIS, ISO Certificate
- \* Reasonable price: your pay is really worth it