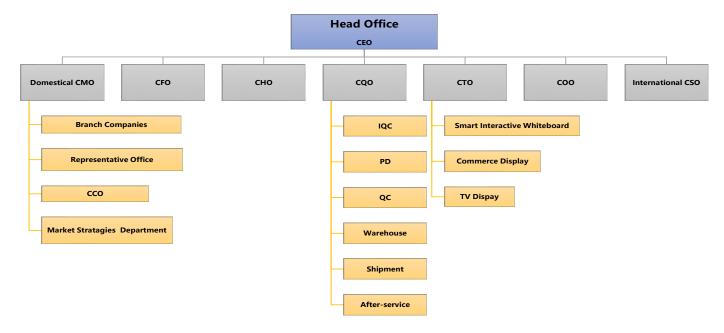

# **Organization**

We have established a good organizational system to service our customers. Foreign and trade in service are set up seperately, and production and managament also. so we can serve our customers faster and better.