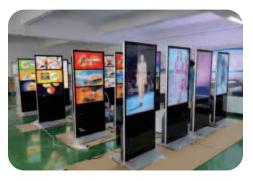

# **Main Product - Part 1**

**Interactive Flat Panel** 

**M Series** 

55",65", 75", 85"/86", 98" built-in Camera 13MP & 8-Aarry Mic

# **Main Product -Part 2**

### **Digital Signage Display**

Transparent Cover, Bracket Option

Splicing 3D Video Wall, Mobile Stand