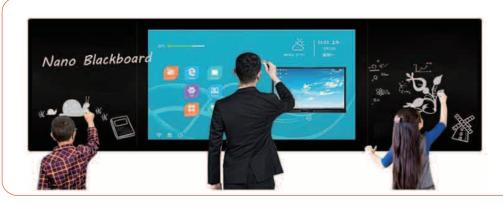

### Nano Blackboard

Size: 2 x 4m
Infrared multi touch / Capacitive
Touch screen option
Built-in interactive display 65",
75", 85"/ 86"
Android / PC OS, Visualizer