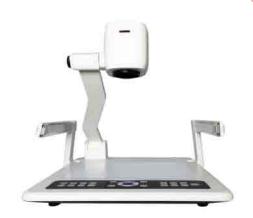

### **Document Visualizer** - for education school conference meeting

Portable, Wall Mount, Desk Version, **Wireless / 4K**; USB/HDMI/Type-C, RGB Ports