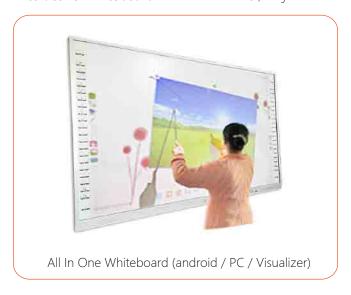

### Nano Blackboard

Size: 2 x 4m
Infrared multi touch / Capacitive
Touch screen option
Built-in interactive display 65",
75", 85"/ 86"
Android / PC OS, Visualizer