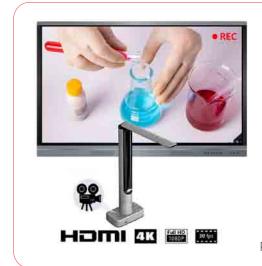

### **Document Visualizer** - for education school conference meeting

Portable, Wall Mount, Desk Version, **Wireless / 4K**; USB/HDMI/Type-C, RGB Ports