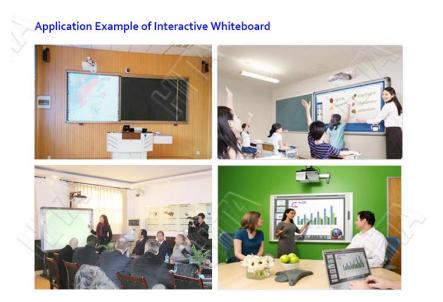

## 1.1 Summary

Interactive Whiteboard is more and more popular for school teaching and conference, because of its convenient and multi functions which brings an interactive vivid teaching and studying environment.

Whiteboard include IR multi touch and optical touch technology, the package with whiteboard software, and offer the different styles for customer, please see the following details.

www.itatouch.com; info@itatouch.com