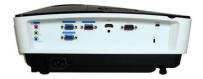

7. 3D Functions: 120Hz Standard Shutter 3D Function

8. Lamp life: (Normal)6000H/(Eco)10000H

9. D-Sub 15-pin x 2, S-Video x 1, Video x 1, Audio signal input (3.5mm stereo mini jack) x 1, HDMI x 1, MIC IN (OSD switch with Audio IN "2")

10. D-Sub 15 pin x 1, Audio signal output (3.5 mm stereo mini jack) x 1

11. RS-232 x 1, Mini USB type x1 (supports firmware upgrade)