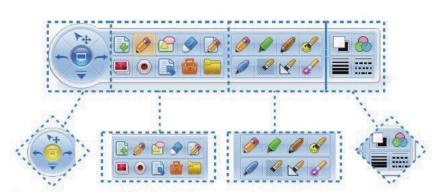

### 1.2 Whiteboard Software

The Draw View software, processing in whiteboard, is a powerful interactive tool, ideally for education and business applications. With it the whiteboard can fulfill functions including handwriting, erase, add /edit pages, insert objects, record...etc.

• Gesture cognization features: include Writing, Choose, Free Move, Eraser, Large Block

• Multi-languages: include English, Arabic, Spanish, Russian, Serbian, French, Turkish, German, Persian, Japanese, Korean, Vitamin, Thailand, Indianan, Malaysia ... Etc.