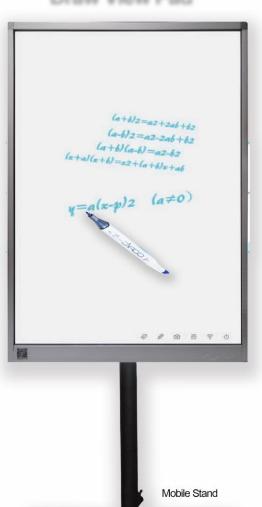

# Draw View Pad

#### Size: 42", 84"

# Draw View Pad is a Digital Flip Chat for Conference & Classroom.

- Write with dry-erase pens and transmit, share and save the content in real-time with PC, Smartphones, or Tablet.
- Compatiable with Windows, IOS, Android OS.
- Support 32 terminals, wireless transmit, WIFI connecting.
- Compact Modern Design: Tempered glass / Ceramic Surface with standard USB cable.

### Tablet (Android, IOS, WIN OS)

### Specification:

Size 42" / 84" Technology Infrared

Active Area 950\*600mm / 1072\*1855mm

Response object Dry-erase pen

Points input

Display Ratio 16:9 / 9:16

Material for writing tempered glass / ceramic