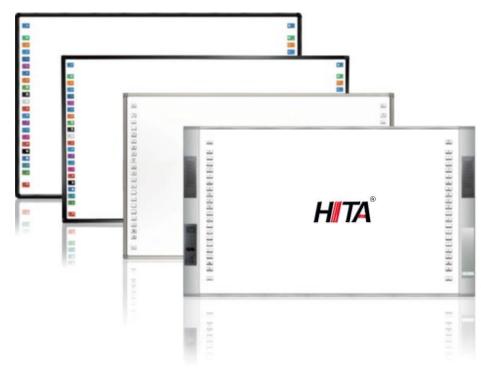

### 1.3 Whiteboard Materials

The board materials will be constructed by three parts: Surface, Wick and Back as below picture.,

Customer can choose the board materials per below,

#### **Surface Material:**

Option A: Cold rolled steel surface, anti-damage, Nano surface.

Option B: Cold rolled steel surface, anti-damage, ceramic surface, hardness 7H. Dry-Ease,

support marker pen.

#### Wick Material:

Option A: High density polyfoam Option B: Honeycomb Aluminum

Back: Galvanized Steel Sheet

High Density Polyfoam Board

Honeycomb Aluminum Board