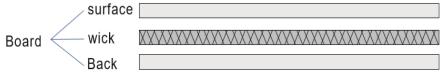

### 1.3 Whiteboard Materials

The board materials will be constructed by three parts: Surface, Wick and Back as below picture.,

Customer can choose the board materials per below,

#### **Surface Material:**

Option A: Cold rolled steel surface, anti-damage, Nano surface.

Option B: Cold rolled steel surface, anti-damage, ceramic surface, hardness 7H. Dry-Ease,

support marker pen.

#### Wick Material:

Option A: High density polyfoam Option B: Honeycomb Aluminum

Back: Galvanized Steel Sheet

High Density Polyfoam Board

Honeycomb Aluminum Board