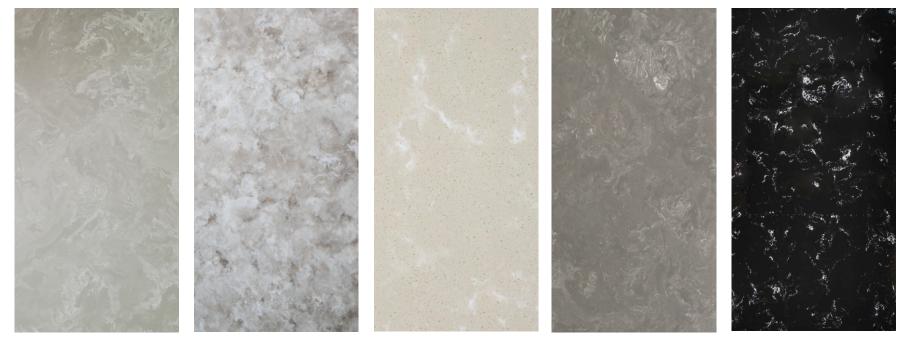

field of stone Wooden patterns become one series for solid surface stone patterns



KKR-M8867

KKR-M8869

KKR-M8817

KKR-M8851

KKR-M8852

Vertical Clean and Clear Texture Pattern Rock-like Patterns With Dots Evenly or Unevenly Distributed There are always unexpected mix of designs



KKR-M8810

KKR-M6813

. .

KKR-M6814

KKR-M8865

KKR-M8864

Petal-like Colors Large or Small Tightly or Loosely Distributed There is unlimited space for you and us to expand the color option Welcome to share your imagination and we will make it come true



KKR-M8854

KKR-M8808-B

KKR-M8870

KKR-M8807

Granite-like or Natural Marble-like With over 60 existing texture colour for option We are continuously developing more and more fresh and charming colors Look forward to cooperating and developing together



KKR-M5807

KKR-M7806

KKR-M8872

KKR-M8861

KKR-M8808-C



### **KKR-M6801**

Textured marble morning sky color looks like moderate breeze or fresh air in your bathroom











### KKR-M6814

This textured mrble pattern is close to wood pattern, would be a nice choice for countertops or tables if you prefer to a natural warm style.







## KKR-M7806 MakeC reativity intoR eality

Adhering to the idea of finest products and strong brand, KKR focuses on the solid surface designing innovation, Eco-friendly material, and high-quality products for partners and consumers.











KKR-M8828



## SplendidVi sual Experience

With light texture, we can get the natural marble elegance and luxury, and the modern art style taste.











## **KKR-M8861**

The veined solid surface has both