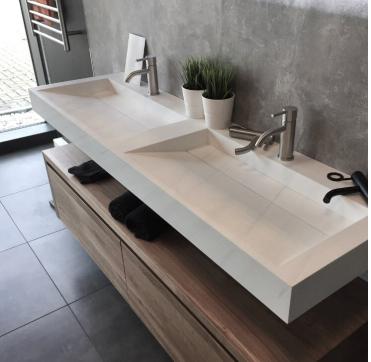

## Solid Surface Texture Pattern Panels

Solid surface can be used in household areas such as kitchens, bathrooms, and commercial areas, such as banks, airports, schools, restaurants, hospitals, bath centers, offices, etc.

Typical uses include bathroom wall surrounds, kitchen countertops, bathroom countertops, reception counters, working counters, vanity tops, sinks, windowsills, skirting boards, meeting tabletops, guardrails, etc.