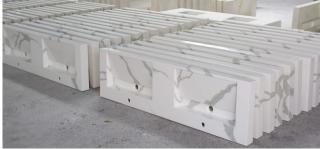

## KINGKONREE CALACATTA MARBLE SOLID SURFACES

### WIDELY APPLICATION

Typical uses include: Kitchen's countertops, bathroom's countertops, reception counter, working counter, vanity tops, sinks, bathroom, wall surround, windowsills, skirting board, meeting tabletops and guardrails etc.

### HIGH PERFORMENCE

It is eco-friendly material with seamless characteristics, repairable, renewable, machinable, non-porous, stain and chemical Resistant, fire retardant and it lasts for multi-years, surface touches fine and smooth like silky.

### Standard Size: 3200x1600mm (MOQ: 15PCS) 3200x800mm (MOQ: 30PCS)

| hickness |  |
|----------|--|
| 12mm     |  |
| 15mm     |  |
| 20mm     |  |
| 25mm     |  |
| 30mm     |  |
|          |  |