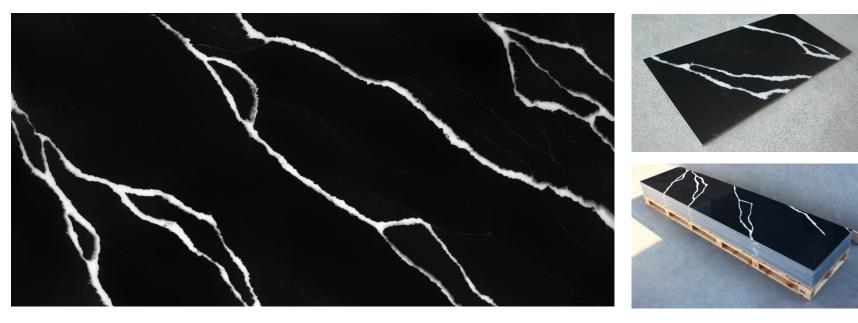

Freely Flowing Pattern with Ease Wider or Slimmer Black or White These colors are your choices fulfilled with elegant taste

Vaguely Visible Like Gentle Breeze Flowing These color patterns could be customized as your preference Angle of Inclination & Shade of Color