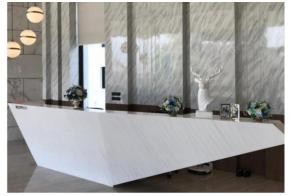

## Solid Surface Texture Pattern Panels

Solid surface can be used in household areas such as kitchens, bathrooms, and commercial areas, such as banks, airports, schools, restaurants, hospitals, bath centers, offices, etc.

Typical uses include bathroom wall surrounds, kitchen countertops, bathroom countertops, reception counters, working counters, vanity tops, sinks, windowsills, skirting boards, meeting tabletops, guardrails, etc.