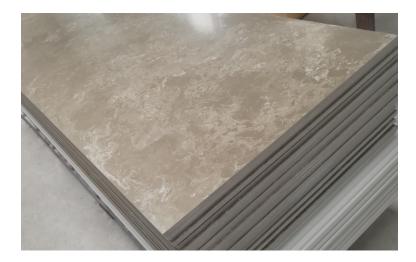

## Solid Surface Texture Pattern Panels

Solid surface can be used in household areas such as kitchens, bathrooms, and commercial areas, such as banks, airports, schools, restaurants, hospitals, bath centers, offices, etc.

Typical uses include bathroom wall surrounds, kitchen countertops, bathroom countertops, reception counters, working counters, vanity tops, sinks, windowsills, skirting boards, meeting tabletops, guardrails, etc.

Standard Size: 2440x1220mm (96" x 48") 3050x760mm (120" x 30") 3050×900mm (120" x 35 1/2") 3660x760mm (144" x 30") 3660x900mm (144"x 35 1/2") Thickness: 6mm~30mm (1/4"~1 1/5")