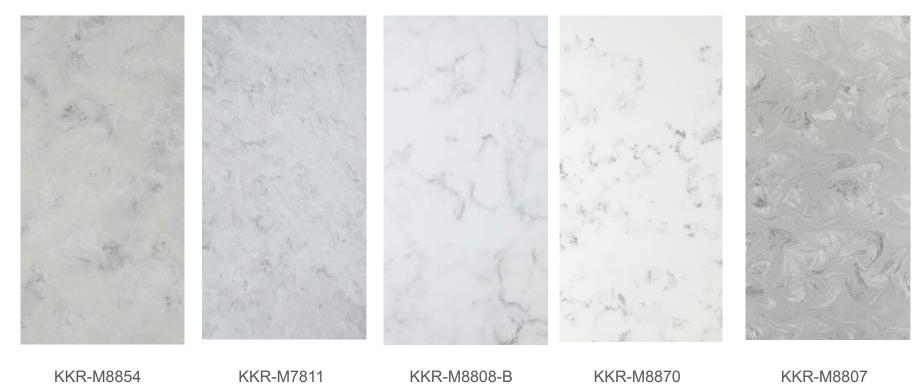

KKR-M8854

KKR-M8808-B

KKR-M8870

KKR-M8807

Granite-like or Natural Marble-like With over 60 existing texture colour for option We are continuously developing more and more fresh and charming colors Look forward to cooperating and developing together