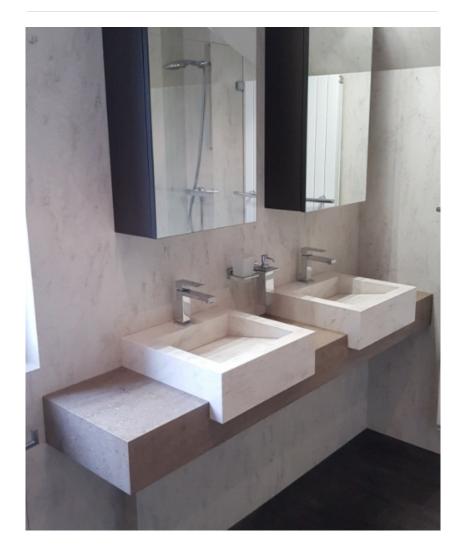

## Solid Surface Texture Pattern Panels

Solid surface can be used in household areas such as kitchens, bathrooms, and commercial areas, such as banks, airports, schools, restaurants, hospitals, bath centers, offices, etc.

Typical uses include bathroom wall surrounds, kitchen countertops, bathroom countertops, reception counters, working counters, vanity tops, sinks, windowsills, skirting boards, meeting tabletops, guardrails, etc.