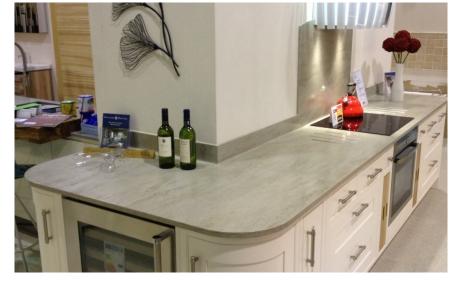

## Solid Surface Texture Pattern Panels

Solid surface can be used in household areas such as kitchens, bathrooms, and commercial areas, such as banks, airports, schools, restaurants, hospitals, bath centers, offices, etc.

Typical uses include bathroom wall surrounds, kitchen countertops, bathroom countertops, reception counters, working counters, vanity tops, sinks, windowsills, skirting boards, meeting tabletops, guardrails, etc.