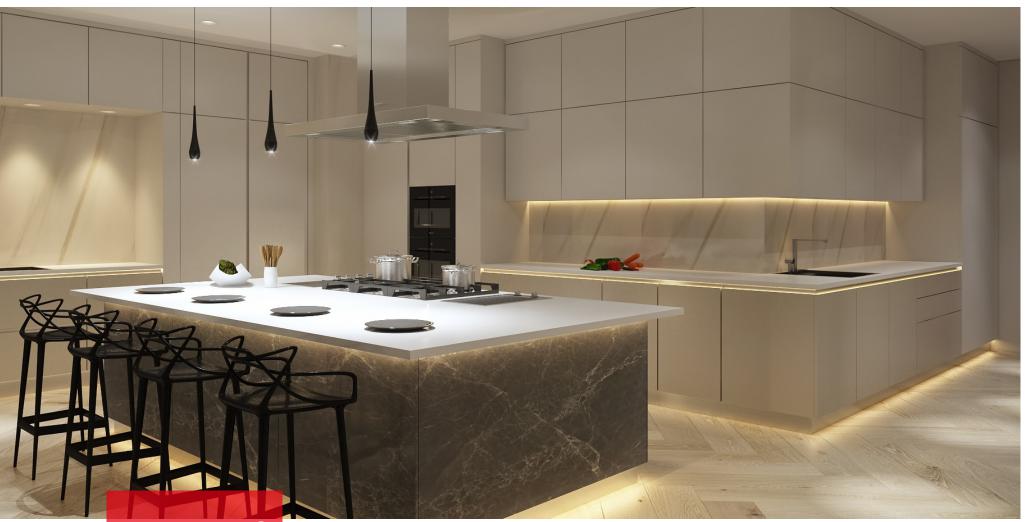

## Solid Surface Texture Pattern Panels

Solid surface can be used in household areas such as kitchens, bathrooms, and commercial areas, such as banks, airports, schools, restaurants, hospitals, bath centers, offices, etc.

Typical uses include bathroom wall surrounds, kitchen countertops, bathroom countertops, reception counters, working counters, vanity tops, sinks, windowsills, skirting boards, meeting tabletops, guardrails, etc.

### BEAUTY AND DURABILITY

Kingkonree supplies a wide array of colors and styles of solid surface sheets. These sheets can be fabricated into countertops, kitchen islands, metric sink in our factory with advanced machinery by our skillful workers.