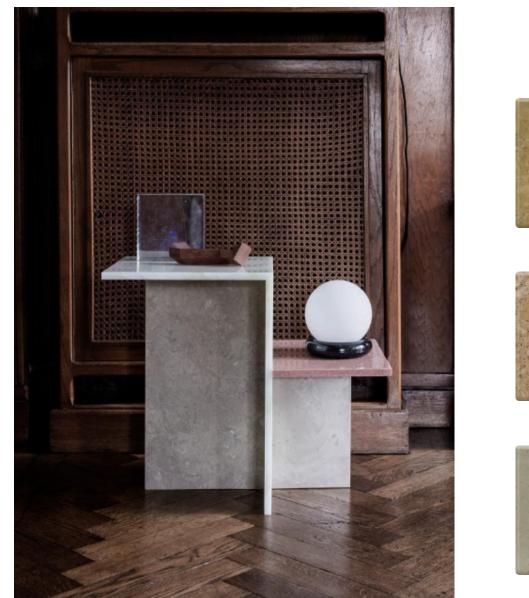

## Solid Surface Texture Pattern Panels

Solid surface can be used in household areas such as kitchens, bathrooms, and commercial areas, such as banks, airports, schools, restaurants, hospitals, bath centers, offices, etc.

Typical uses include bathroom wall surrounds, kitchen countertops, bathroom countertops, reception counters, working counters, vanity tops, sinks, windowsills, skirting boards, meeting tabletops, guardrails, etc.

### HIGH PERFORMANCE

Solid surface is an eco-friendly material with seamless jointing characteristics. Being repairable, renewable, machinable, non-porous, stain and chemical resistant, fire retardant, it lasts for multi-years and the surface still touches fine and smooth like silk.