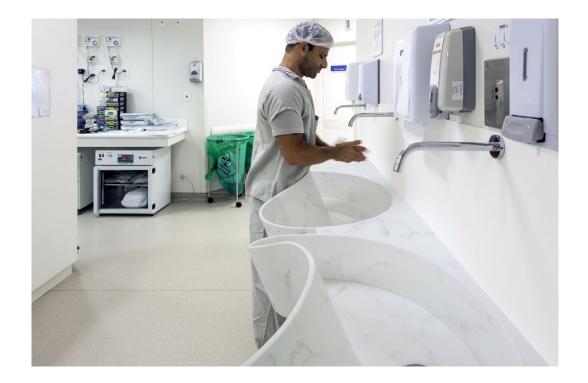

## Solid Surface Texture Pattern Panels

Solid surface can be used in household areas such as kitchens, bathrooms, and commercial areas, such as banks, airports, schools, restaurants, hospitals, bath centers, offices, etc.

Typical uses include bathroom wall surrounds, kitchen countertops, bathroom countertops, reception counters, working counters, vanity tops, sinks, windowsills, skirting boards, meeting tabletops, guardrails, etc.