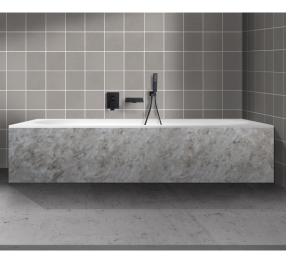

## Solid Surface Texture Pattern Panels

Solid surface can be used in household areas such as kitchens, bathrooms, and commercial areas, such as banks, airports, schools, restaurants, hospitals, bath centers, offices, etc.

Typical uses include bathroom wall surrounds, kitchen countertops, bathroom countertops, reception counters, working counters, vanity tops, sinks, windowsills, skirting boards, meeting tabletops, guardrails, etc.