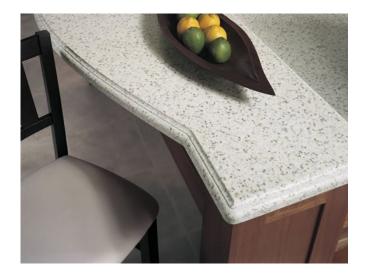

## Solid Surface Texture Pattern Panels

Solid surface can be used in household areas such as kitchens, bathrooms, and commercial areas, such as banks, airports, schools, restaurants, hospitals, bath centers, offices, etc.

Typical uses include bathroom wall surrounds, kitchen countertops, bathroom countertops, reception counters, working counters, vanity tops, sinks, windowsills, skirting boards, meeting tabletops, guardrails, etc.

Standard Size: 2440x1220mm (96" x 48") 3050x760mm (120" x 30") 3050×900mm (120" x 35 1/2") 3660x760mm (144" x 30") 3660x900mm (144"x 35 1/2") Thickness: 6mm~30mm (1/4"~1 1/5")