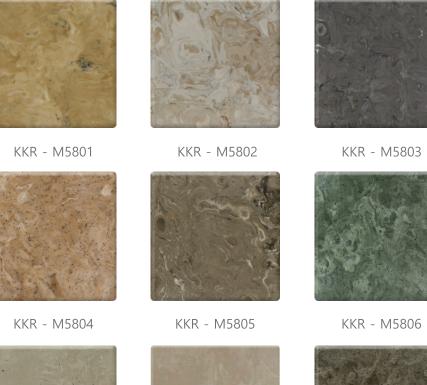

ps, reception counter, working counter, vanity tops, sinks, bathroom, wall surround, windowsills, skirting board, meeting tabletops and guardrails etc.

### HIGH PERFORMENCE

It is eco-friendly material with seamless characteristics, repairable, renewable, machinable, non-porous, stain and chemical Resistant, fire retardant and it lasts for multi-years, surface touches fine and smooth like silky.

### Standard Size: 3200x1600mm (MOQ: 15PCS) 3200x800mm (MOQ: 30PCS)

| hickness |  |
|----------|--|
| 12mm     |  |
| 15mm     |  |
| 20mm     |  |
| 25mm     |  |
| 30mm     |  |
|          |  |







### KKR-M069

Natural Colors 🛛 🗮



KKR-M071

Natural Colors 🛛 🗮



### KKR-M072

Natural Colors 🛛 🗰



### KKR 100% ACRYLIC MARBLE PATTERN

Your inspiration is limitless with KKR Solid Surface









KKR - M5808



KKR - M5810

Τ



### KKR 100% ACRYLIC MARBLE PATTERN

100% Pure Acrylic Has The Thermoforming Performance. Customers Can Make Any Shape According to The Design Requirement.



KKR - M5811



KKR - M5812









KKR - M6805-1



KKR - M6805-2



KKR - M6806









KKR - M2657



KKR - M2660



KKR - M2647

KKR - M2665

KINGKONREE



### BEAUTY AND DURABILITY

Kingkonree supplies a wide array of colors and styles of solid surface sheets. These sheets can be fabricated into countertops, kitchen islands, metric sink in our factory with advanced machinery by our skillful workers.

## ---- MORE -----

## please contact Cherry@kingkonree.com for full catalogue designs!