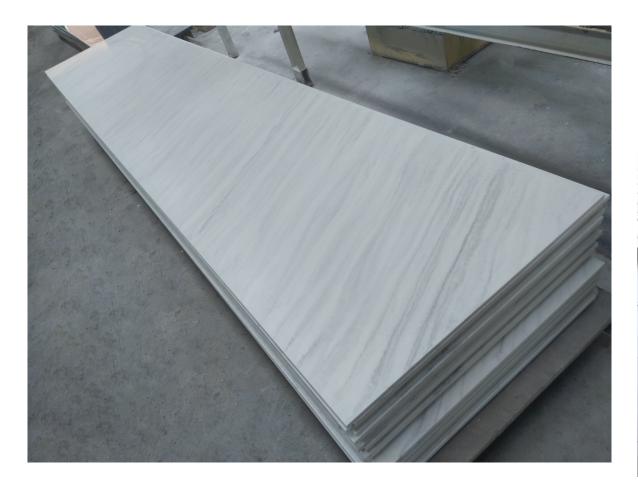

## Solid Surface Texture Pattern Panels

Solid surface can be used in household areas such as kitchens, bathrooms, and commercial areas, such as banks, airports, schools, restaurants, hospitals, bath centers, offices, etc.

Typical uses include bathroom wall surrounds, kitchen countertops, bathroom countertops, reception counters, working counters, vanity tops, sinks, windowsills, skirting boards, meeting tabletops, guardrails, etc.

Standard Size: 2440x1220mm (96" x 48") 3050x760mm (120" x 30") 3050×900mm (120" x 35 1/2") 3660x760mm (144" x 30") 3660x900mm (144"x 35 1/2") Thickness: 6mm~30mm (1/4"~1 1/5")