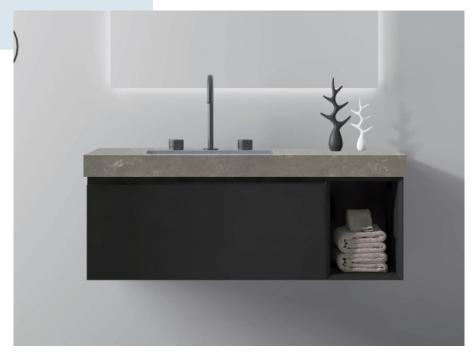

## Solid Surface Texture Pattern Panels

Solid surface can be used in household areas such as kitchens, bathrooms, and commercial areas, such as banks, airports, schools, restaurants, hospitals, bath centers, offices, etc.

Typical uses include bathroom wall surrounds, kitchen countertops, bathroom countertops, reception counters, working counters, vanity tops, sinks, windowsills, skirting boards, meeting tabletops, guardrails, etc.