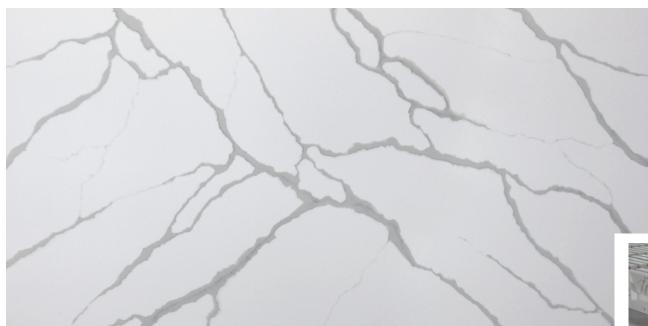

a piece of stone in wild, it gives us access to nature easily



## KINGKONREE CALACATTA MARBLE SOLID SURFACES

### WIDELY APPLICATION

Typical uses include: Kitchen's countertops, bathroom's countertops, reception counter, working counter, vanity tops, sinks, bathroom, wall surround, windowsills, skirting board, meeting tabletops and guardrails etc.

### HIGH PERFORMENCE

It is eco-friendly material with seamless characteristics, repairable, renewable, machinable, non-porous, stain and chemical Resistant, fire retardant and it lasts for multi-years, surface touches fine and smooth like silky.

### Standard Size: 3200x1600mm (MOQ: 15PCS) 3200x800mm (MOQ: 30PCS)

| hickness |  |
|----------|--|
| 12mm     |  |
| 15mm     |  |
| 20mm     |  |
| 25mm     |  |
| 30mm     |  |
|          |  |







### KKR-M069

Natural Colors 🛛 🗮



KKR-M071

Natural Colors 🛛 🗮



### KKR-M072

Natural Colors 🛛 🗰



### KKR 100% ACRYLIC MARBLE PATTERN

Your inspiration is limitless with KKR Solid Surface









KKR - M5808



KKR - M5810

Τ



### KKR 100% ACRYLIC MARBLE PATTERN

100% Pure Acrylic Has The Thermoforming Performance. Customers Can Make Any Shape According to The Design Requirement.



KKR - M5811



KKR - M5812









KKR - M6805-1



KKR - M6805-2



KKR - M6806









KKR - M2657



KKR - M2660



KKR - M2647

KKR - M2665

KINGKONREE



### BEAUTY AND DURABILITY

Kingkonree supplies a wide array of colors and styles of solid surface sheets. These sheets can be fabricated into countertops, kitchen islands, metric sink in our factory with advanced machinery by our skillful