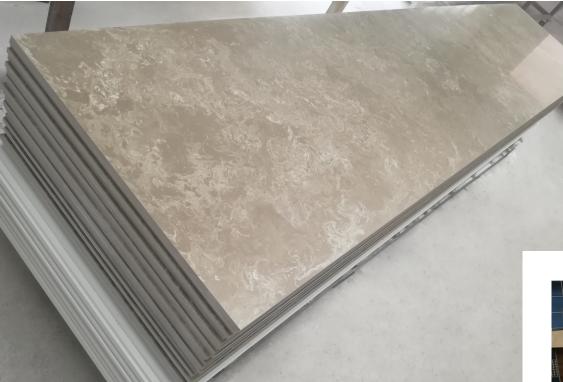

## Solid Surface Texture Pattern Panels

Solid surface can be used in household areas such as kitchens, bathrooms, and commercial areas, such as banks, airports, schools, restaurants, hospitals, bath centers, offices, etc.

Typical uses include bathroom wall surrounds, kitchen countertops, bathroom countertops, reception counters, working counters, vanity tops, sinks, windowsills, skirting boards, meeting tabletops, guardrails, etc.

Standard Size: 2440x1220mm (96" x 48") 3050x760mm (120" x 30") 3050×900mm (120" x 35 1/2") 3660x760mm (144" x 30") 3660x900mm (144"x 35 1/2") Thickness: 6mm~30mm (1/4"~1 1/5")