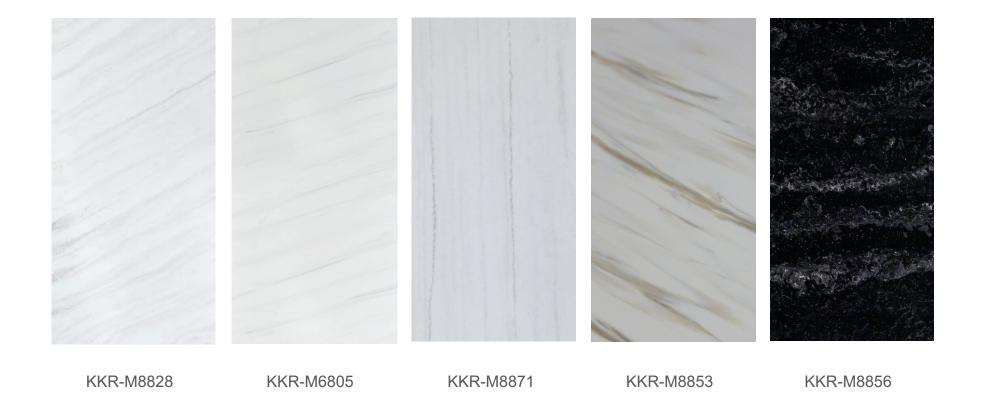

### **KKR-M6801**

Textured marble morning sky color looks like moderate breeze or fresh air in your bathroom

### KKR-M6814

This textured mrble pattern is close to wood pattern, would be a nice choice for countertops or tables if you prefer to a natural warm style.

KKR-M8828

## SplendidVi sual Experience

With light texture, we can get the natural marble elegance and luxury, and the modern art style taste.