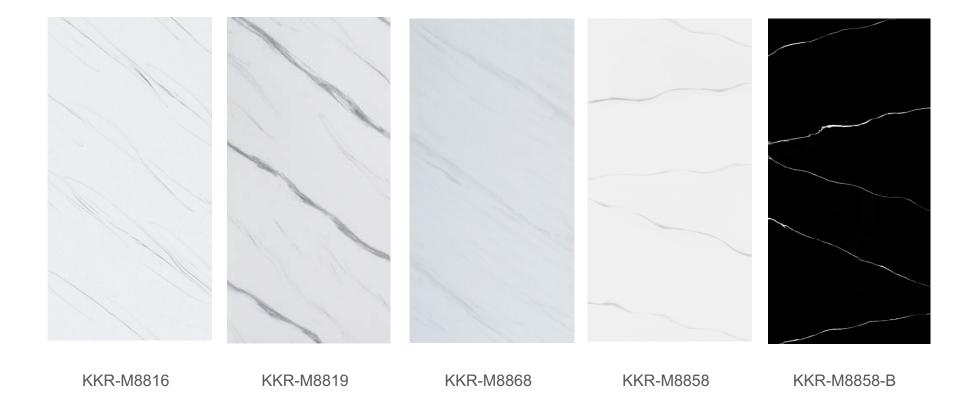

Freely Flowing Pattern with Ease Wider or Slimmer Black or White These colors are your choices fulfilled with elegant taste

Vaguely Visible Like Gentle Breeze Flowing These color patterns could be customized as your preference Angle of Inclination & Shade of Color