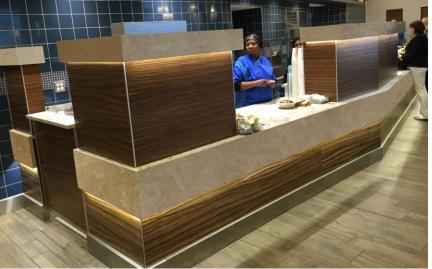

### WIDELY APPLICATION

Typical uses include: Kitchen's countertops, bathroom's countertops, reception counter, working counter, vanity tops, sinks, bathroom, wall surround, windowsills, skirting board, meeting tabletops and guardrails etc.

### BEAUTY AND DURABILITY

Kingkonree supplies a wide array of colors and styles of solid surface sheets. These sheets can be fabricated into countertops, kitchen islands, metric sink in our factory with advanced machinery by our skillful workers.