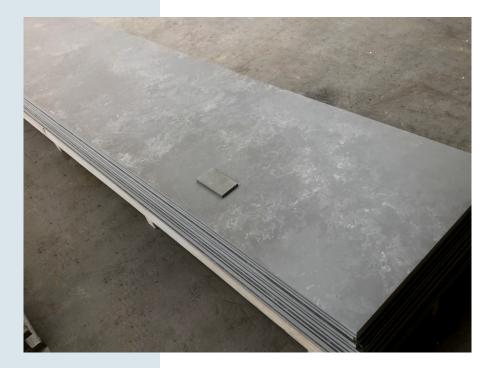

Standard Size: 2440x1220mm (96" x 48") 3050x760mm (120" x 30") 3050×900mm (120" x 35 1/2") 3660x760mm (144" x 30") 3660x900mm (144"x 35 1/2") Thickness: 6mm~30mm (1/4"~1 1/5")

### CUSTOMIZED DIMENSION

Size can be customized according to projects and it is flexible as long as the thickness is no more than 30mm, width within 1220mm, length within 3660mm.