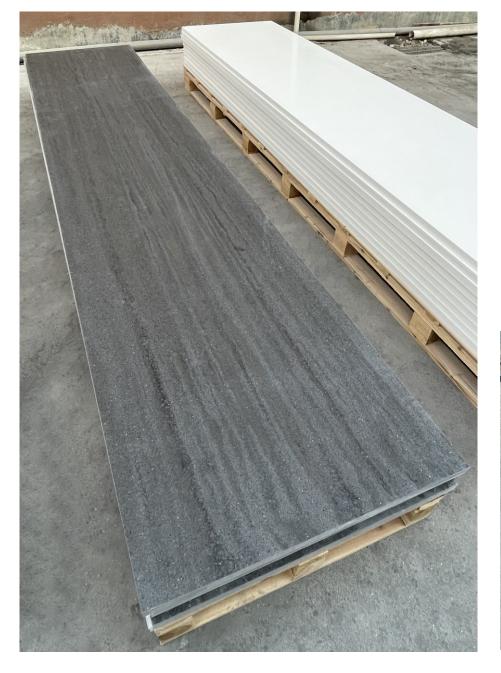

KINGKONREE INTERNATIONAL CHINA SURFACE INDUSTRIAL CO., LTD 008

Inspired by Mother Nature We are bringing the vitality of the plant to the field of stone Wooden patterns become one series for solid surface stone patterns

### KKR-M6814

This textured mrble pattern is close to wood pattern, would be a nice choice for countertops or tables if you prefer to a natural warm style.