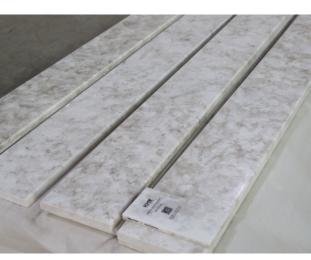

Standard Size: 2440x1220mm (96" x 48") 3050x760mm (120" x 30") 3050×900mm (120" x 35 1/2") 3660x760mm (144" x 30") 3660x900mm (144"x 35 1/2") Thickness: 6mm~30mm (1/4"~1 1/5")

### CUSTOMIZED DIMENSION

Size can be customized according to projects and it is flexible as long as the thickness is no more than 30mm, width within 1220mm, length within 3660mm.