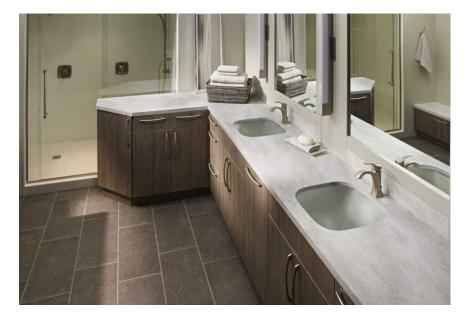

## Solid Surface Texture Pattern Panels

Solid surface can be used in household areas such as kitchens, bathrooms, and commercial areas, such as banks, airports, schools, restaurants, hospitals, bath centers, offices, etc.

Typical uses include bathroom wall surrounds, kitchen countertops, bathroom countertops, reception counters, working counters, vanity tops, sinks, windowsills, skirting boards, meeting tabletops, guardrails, etc.