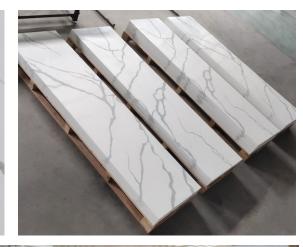

## KINGKONREE CALACATTA MARBLE SOLID SURFACES

### WIDELY APPLICATION

Typical uses include: Kitchen's countertops, bathroom's countertops, reception counter, working counter, vanity tops, sinks, bathroom, wall surround, windowsills, skirting board, meeting tabletops and guardrails etc.

### HIGH PERFORMENCE

It is eco-friendly material with seamless characteristics, repairable, renewable, machinable, non-porous, stain and chemical Resistant, fire retardant and it lasts for multi-years, surface touches fine and smooth like silky.

### Standard Size: 3200x1600mm (MOQ: 15PCS) 3200x800mm (MOQ: 30PCS)

| hickness |  |
|----------|--|
| 12mm     |  |
| 15mm     |  |
| 20mm     |  |
| 25mm     |  |
| 30mm     |  |
|          |  |