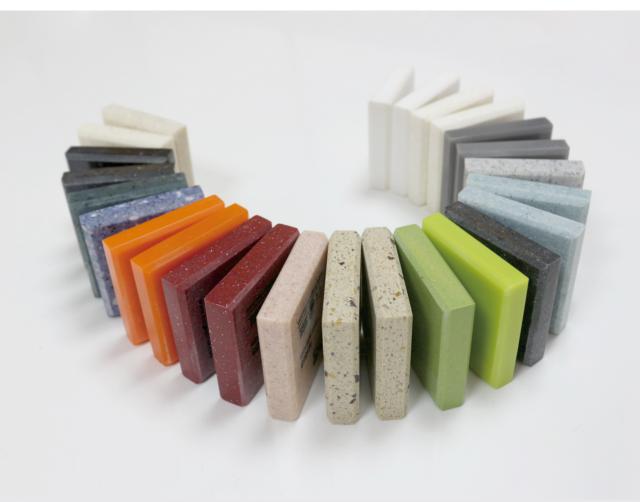

### COLOR MATCHING

With strong ability in color matching, we can make the slabs completely according to the original sample colors.

### CUSTOMIZED DIMENSION

Size can be customized according to projects and it is flexible as long as the thickness is no more than 30mm, width within 1220mm, length within 3660mm.