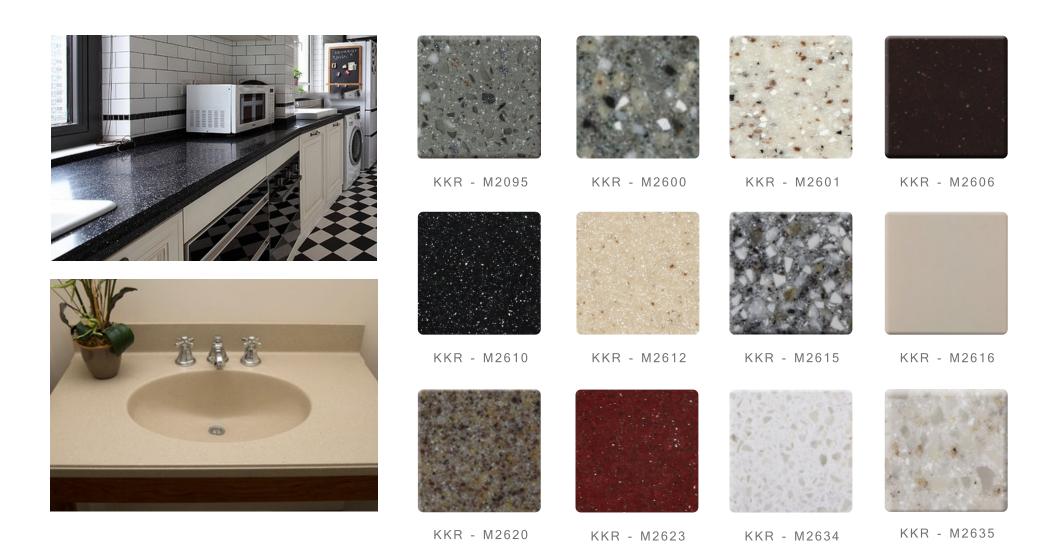

KKR - M6806

KKR - M2657

KKR - M2660

KKR - M2647

KKR - M2665

KINGKONREE

### BEAUTY AND DURABILITY

Kingkonree supplies a wide array of colors and styles of solid surface sheets. These sheets can be fabricated into countertops, kitchen islands, metric sink in our factory with advanced machinery by our skillful workers.