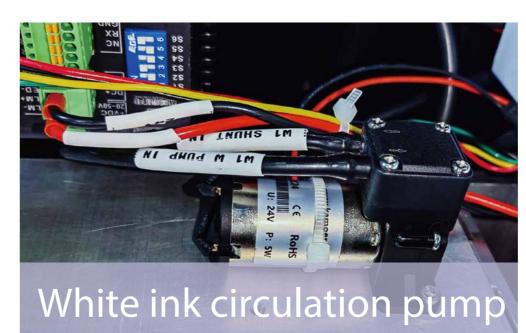

### INKGIANT PRINTING

Web: www.inkgiant.com.cn

Email: info@inkgiant.com.cn Tel:: 86-0371-5596-0872

ZHENGZHOU BIGFOOT DIGITAL TECHNOLOGY CO., LTD



BF-60E4-UV PRO
Hot Stamping Solution

### BF-60E4-UV PRO UV DTF PRINTER



UV DTF flexible application

Epson I3200-U1

Modern and durable



#### White circulation system







#### Important accessories











Widely apply on glass/badge/ paper/ceramic/plastic etc.

















Media Shortage Sensor



**Enhanced Stepper Motor** 

HIWIN Linear Guide







Reinforced Stepper Motor Rubber Roller



Rubber Roller Pressure Knob



High Quality Driving Wheel







Air Switch

### BF-60E4-UV PRO



1 Super high appearance value: The surface has a very high three-dimensional gloss and a beautiful appearance





2 Printing gold/silver and other special color







**3** Using much softer glue, which can be applied to the surface of paper products such as gift boxes, cartons, envelopes, etc.







#### Meet different needs



Integral gold solution



Integral silver solution



Partial gold solution



Partial silver solution

## PRODUCT PARAMETER