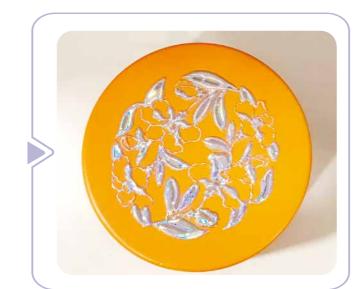

### BF-60E4-UV PRO

1 Super high appearance value: The surface has a very high three-dimensional gloss and a beautiful appearance

2 Printing gold/silver and other special color

**3** Using much softer glue, which can be applied to the surface of paper products such as gift boxes, cartons, envelopes, etc.

#### Meet different needs

Integral gold solution

Integral silver solution

Partial gold solution

Partial silver solution