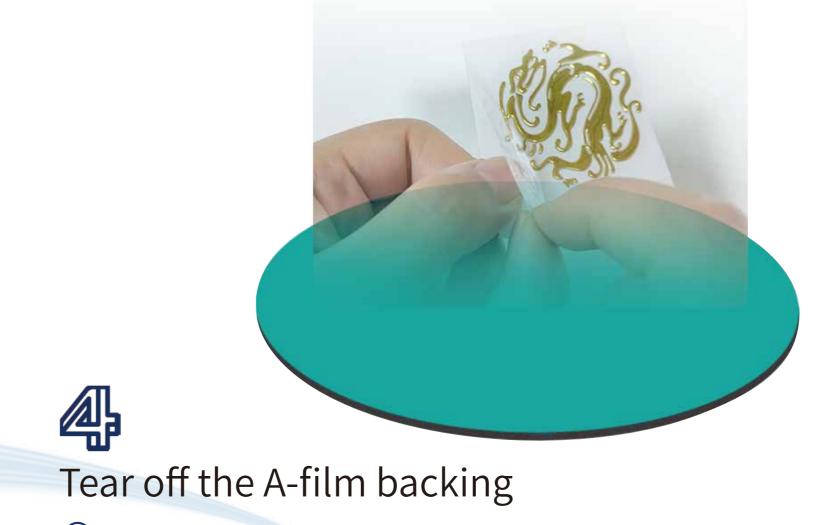

### BF-60E4-UV PRO

1 Super high appearance value: The surface has a very high three-dimensional gloss and a beautiful appearance

2 Printing gold/silver and other special color

**3** Using much softer glue, which can be applied to the surface of paper products such as gift boxes, cartons, envelopes, etc.