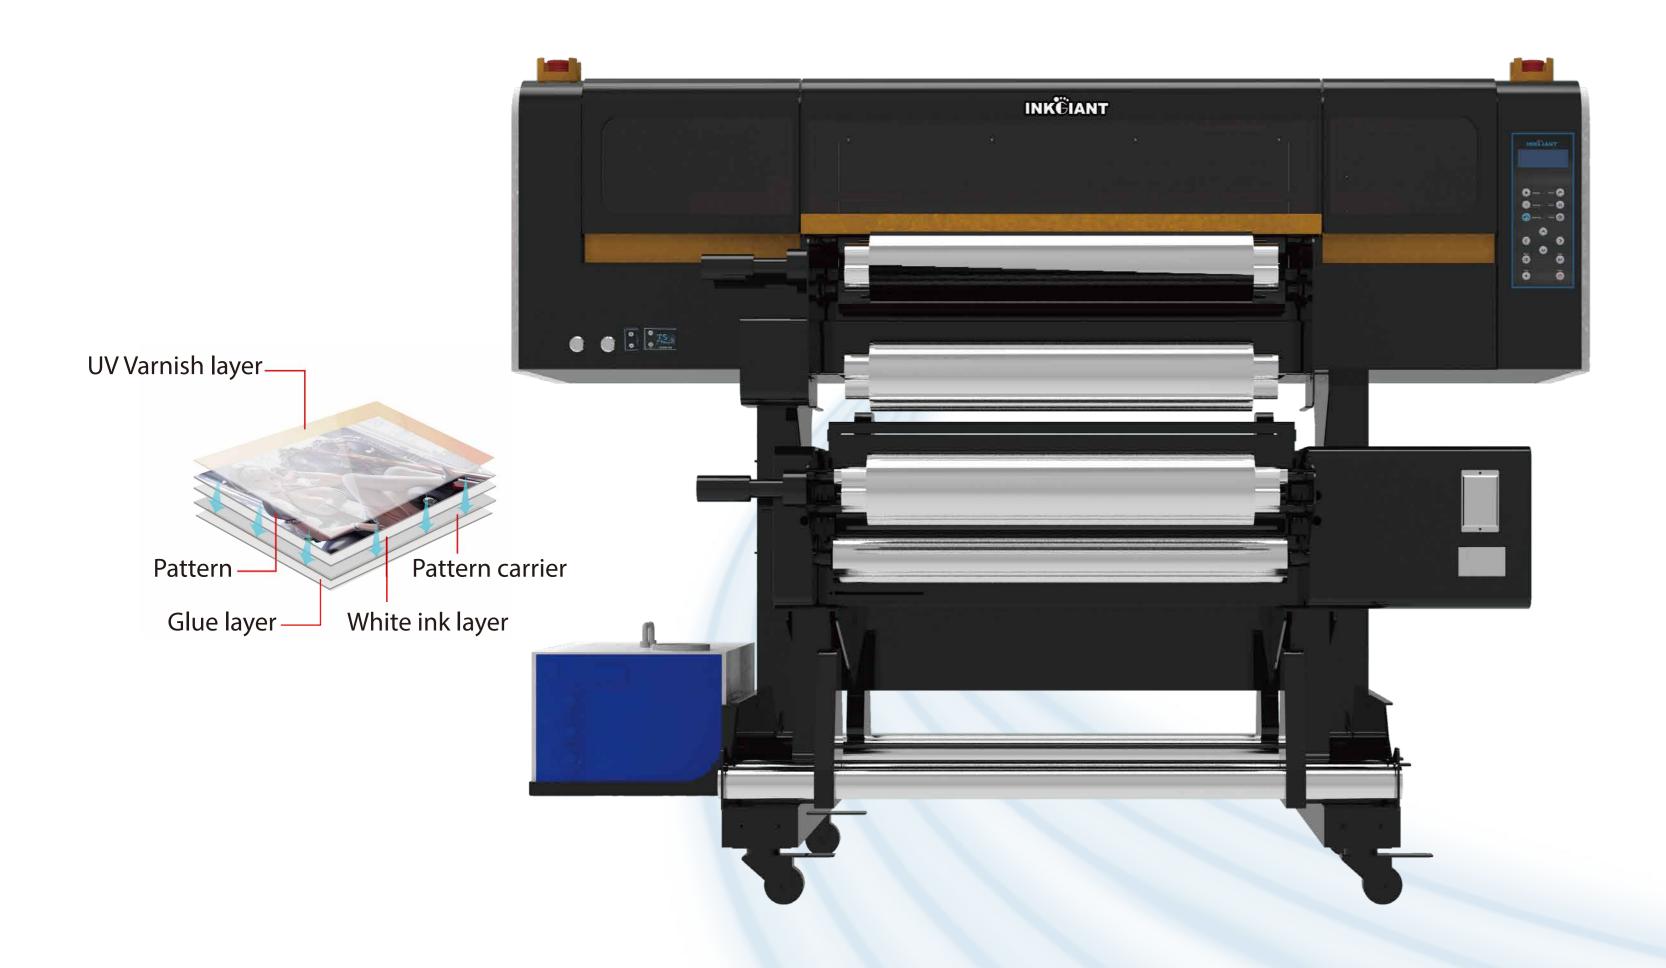

### BF-60E4-UV PRO

1 Super high appearance value: The surface has a very high three-dimensional gloss and a beautiful appearance

2 Printing gold/silver and other special color

**3** Using much softer glue, which can be applied to the surface of paper products such as gift boxes, cartons, envelopes, etc.

#### Much softer glue, special varnish

DTF UV glue liquid Glue 1:1 mixing

DTF UV normal Vanish DT

DTF UV gold Vanish