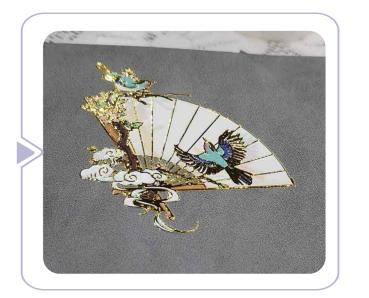

### BF-60E4-UV PRO

1 Super high appearance value: The surface has a very high three-dimensional gloss and a beautiful appearance

2 Printing gold/silver and other special color

**3** Using much softer glue, which can be applied to the surface of paper products such as gift boxes, cartons, envelopes, etc.