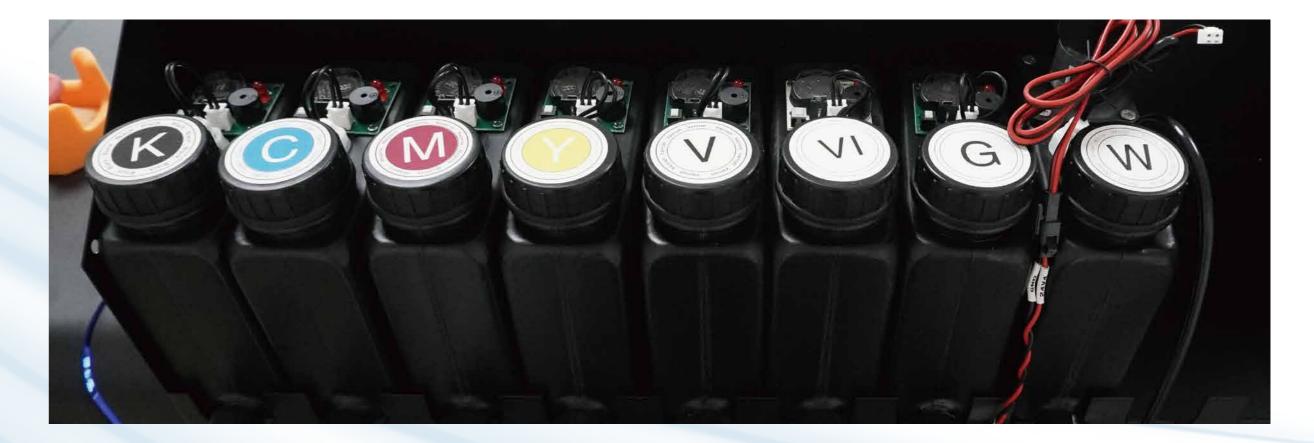

Shelf life:            | Color ink 12months, White ink 9 months   |
| Optional packing:      | 5Kg/bot,1KG/bot,500ml/bot,100ml/bot etc. |
| Storage temperature:   | 5°C-35°C                                 |
| Recommended            |                                          |
| temperature(printing): | 15°C-25°C                                |
| Humidity(printing):    | 45%-75%                                  |
| Packing size:          | 460*370*240mm,1KG/BOT, 20BOT/carton      |
| Gross weight:          | 23KG/carton                              |
| Net weight:            | 20KG/carton                              |





#### Much softer glue, special varnish





DTF UV glue liquid Glue 1:1 mixing

DTF UV normal Vanish DT

DTF UV gold Vanish



#### Different ink tank configuration



# UV Gold/Silver Film





rose gold

laser gold

sliver

matt gold

matt silver

gold

laser silver



UV DTF gold/silver film 62cm\*200m/roll



UV DTF clear flm 62cm\*100m/roll



UV DTF release paper 62cm\*100m/roll