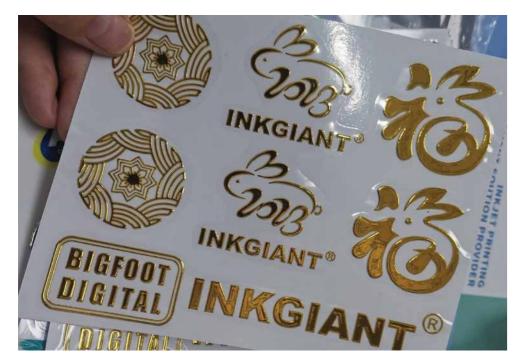

### BF-60E4-UV PRO

1 Super high appearance value: The surface has a very high three-dimensional gloss and a beautiful appearance

2 Printing gold/silver and other special color

**3** Using much softer glue, which can be applied to the surface of paper products such as gift boxes, cartons, envelopes, etc.

#### Meet different needs

Integral gold solution

Integral silver solution

Partial gold solution

Partial silver solution