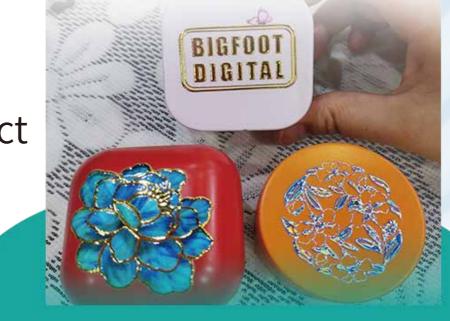

### BF-60E4-UV PRO

1 Super high appearance value: The surface has a very high three-dimensional gloss and a beautiful appearance

2 Printing gold/silver and other special color

**3** Using much softer glue, which can be applied to the surface of paper products such as gift boxes, cartons, envelopes, etc.

#### Meet different needs

Integral gold solution

Integral silver solution

Partial gold solution

Partial silver solution