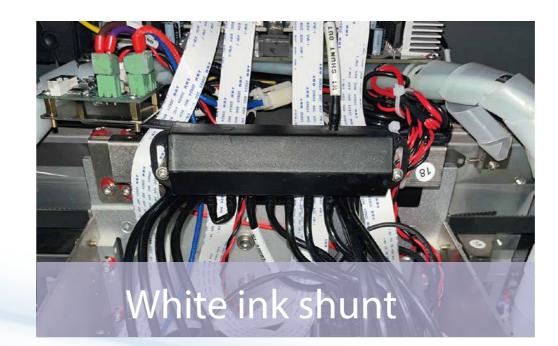

### INKGIANT PRINTING

Web: www.inkgiant.com.cn

Email: info@inkgiant.com.cn Tel:: 86-0371-5596-0872

ZHENGZHOU BIGFOOT DIGITAL TECHNOLOGY CO., LTD



BF-60E4-UV PRO
Hot Stamping Solution

### BF-60E4-UV PRO UV DTF PRINTER



UV DTF flexible application

Epson I3200-U1

Modern and durable



#### White circulation system







#### Important accessories











Widely apply on glass/badge/ paper/ceramic/plastic etc.

















Media Shortage Sensor



**Enhanced Stepper Motor** 

HIWIN Linear Guide







Reinforced Stepper Motor Rubber Roller



Rubber Roller Pressure Knob



High Quality Driving Wheel







Air Switch

### BF-60E4-UV PRO



1 Super high appearance value: The surface has a very high three-dimensional gloss and a beautiful appearance





2 Printing gold/silver and other special color







**3** Using much softer glue, which can be applied to the surface of paper products such as gift boxes, cartons, envelopes, etc.







#### Meet different needs



Integral gold solution



Integral silver solution



Partial gold solution



Partial silver solution

## PRODUCT PARAMETER





|