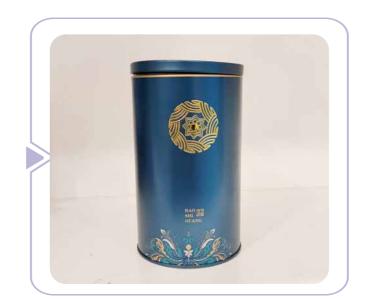

### BF-60E4-UV PRO

1 Super high appearance value: The surface has a very high three-dimensional gloss and a beautiful appearance

2 Printing gold/silver and other special color

**3** Using much softer glue, which can be applied to the surface of paper products such as gift boxes, cartons, envelopes, etc.

#### Meet different needs

Integral gold solution

Integral silver solution

Partial gold solution

Partial silver solution