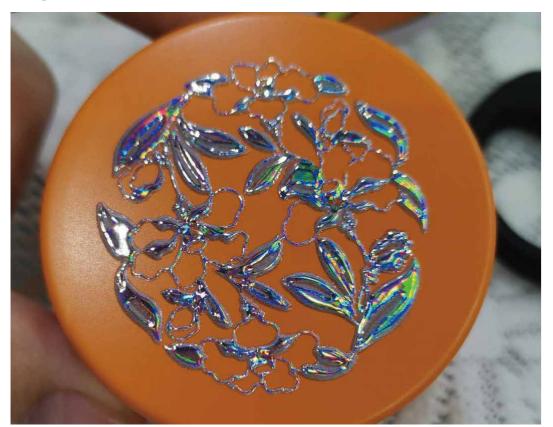

### BF-60E4-UV PRO

1 Super high appearance value: The surface has a very high three-dimensional gloss and a beautiful appearance

2 Printing gold/silver and other special color

**3** Using much softer glue, which can be applied to the surface of paper products such as gift boxes, cartons, envelopes, etc.

#### Meet different needs

Integral gold solution

Integral silver solution

Partial gold solution

Partial silver solution