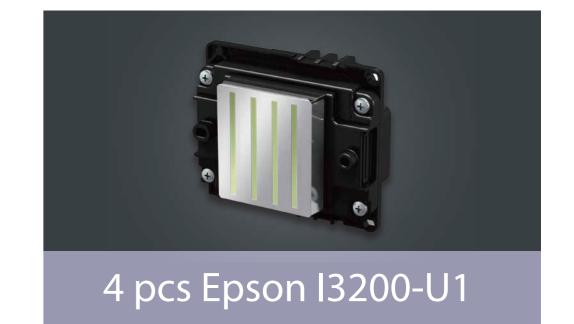

### BF-60E4-UV PRO UV DTF PRINTER

UV DTF flexible application

Epson I3200-U1

Modern and durable

## PRODUCT PARAMETER

| BF-60E4-UV PRO                         |
|----------------------------------------|
| 4 pcs Epson I3200-U1                   |
| FLEXIPRINT                             |
| 4Pass:720*1200DPI                      |
| 6Pass:720*1800DPI                      |
| 8Pass:720*2400DPI                      |
| 5-7m <sup>2</sup> /h                   |
| CMYK+W+Varnish+Glue                    |
| 600mm                                  |
| UV ink                                 |
| Temperature 15°C-30°C                  |
| Humidity 50%-75%                       |
| 220V 10A 1500W                         |
| Windows10 or Above                     |
| Bitmap,Tiff,Jpeg,Eps,Pdf               |
| ICC color profile with adjust function |
| Machine size:1670*1020*1370mm(L*W*H)   |
| Packing size:1800*1020*1450mm(L*W*H)   |
| Net weight:228KG Gross weight:330KG    |
|                                        |