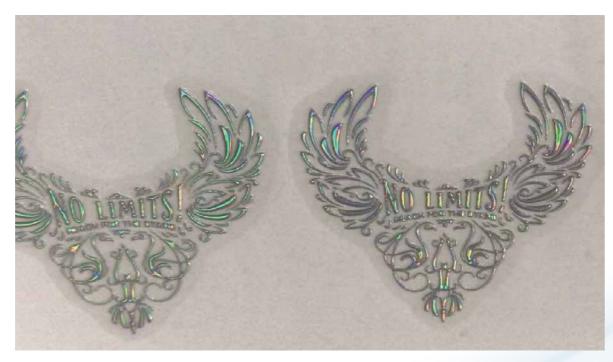

### BF-60E4-UV PRO

1 Super high appearance value: The surface has a very high three-dimensional gloss and a beautiful appearance

2 Printing gold/silver and other special color

**3** Using much softer glue, which can be applied to the surface of paper products such as gift boxes, cartons, envelopes, etc.

# UV Gold/Silver Film

rose gold

laser gold

sliver

matt gold

matt silver

gold

laser silver