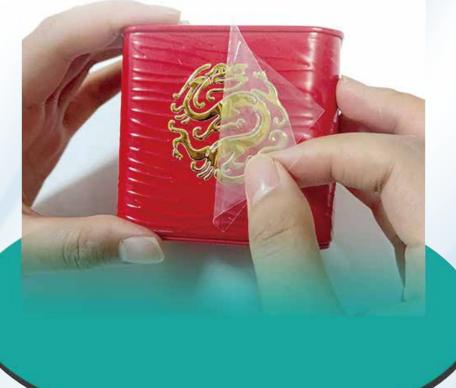

### BF-60E4-UV PRO

1 Super high appearance value: The surface has a very high three-dimensional gloss and a beautiful appearance

2 Printing gold/silver and other special color

**3** Using much softer glue, which can be applied to the surface of paper products such as gift boxes, cartons, envelopes, etc.