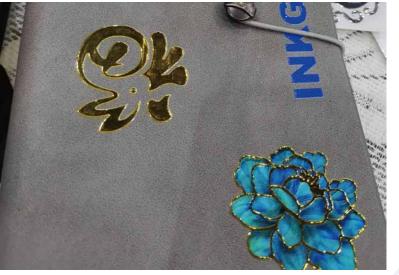

### BF-60E4-UV PRO

1 Super high appearance value: The surface has a very high three-dimensional gloss and a beautiful appearance

2 Printing gold/silver and other special color

**3** Using much softer glue, which can be applied to the surface of paper products such as gift boxes, cartons, envelopes, etc.

#### Meet different needs

Integral gold solution

Integral silver solution

Partial gold solution

Partial silver solution