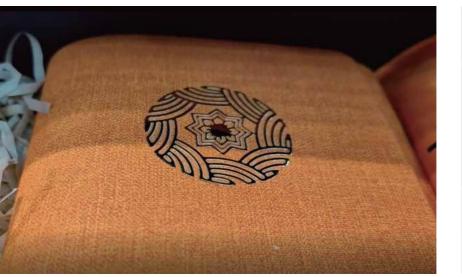

### BF-60E4-UV PRO

1 Super high appearance value: The surface has a very high three-dimensional gloss and a beautiful appearance

2 Printing gold/silver and other special color

**3** Using much softer glue, which can be applied to the surface of paper products such as gift boxes, cartons, envelopes, etc.