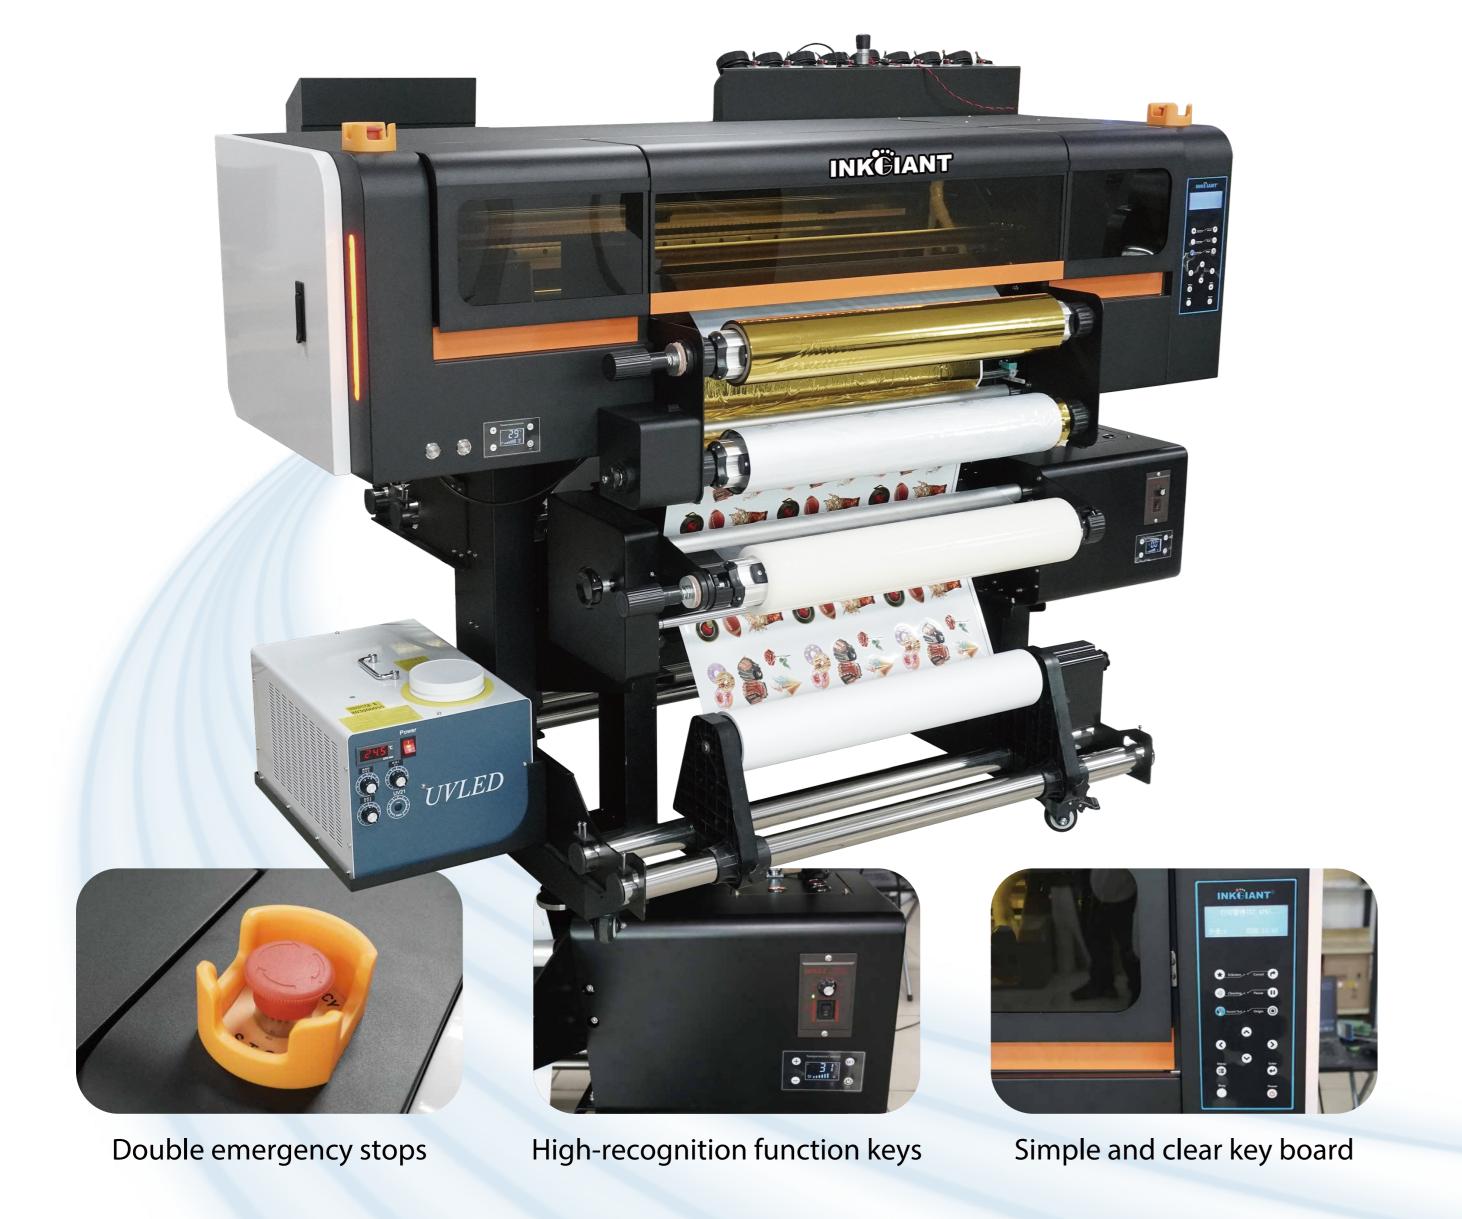

### BF-60E4-UV PRO UV DTF PRINTER

UV DTF flexible application

Epson I3200-U1

Modern and durable

#### White circulation system

#### Important accessories

Widely apply on glass/badge/ paper/ceramic/plastic etc.

Media Shortage Sensor

**Enhanced Stepper Motor** 

HIWIN Linear Guide

Reinforced Stepper Motor Rubber Roller

Rubber Roller Pressure Knob

High Quality Driving Wheel

Air Switch