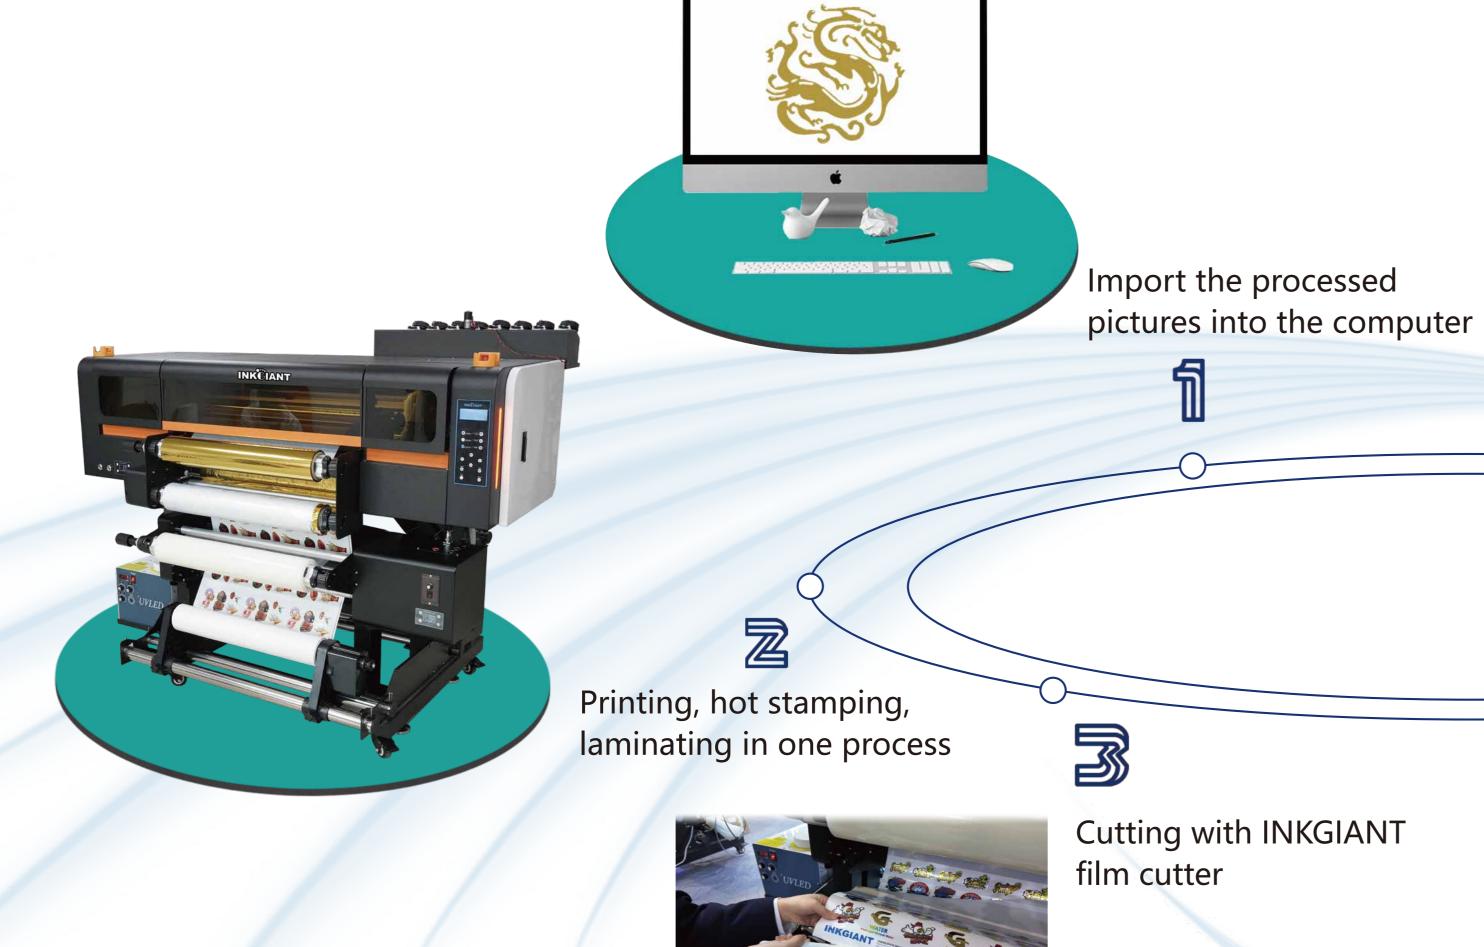

### BF-60E4-UV PRO UV DTF PRINTER

UV DTF flexible application

Epson I3200-U1

Modern and durable

### BF-60E4-UV PRO

1 Super high appearance value: The surface has a very high three-dimensional gloss and a beautiful appearance

2 Printing gold/silver and other special color

**3** Using much softer glue, which can be applied to the surface of paper products such as gift boxes, cartons, envelopes, etc.