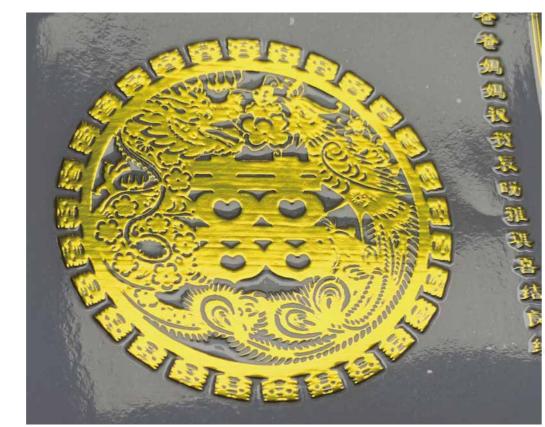

### BF-60E4-UV PRO

1 Super high appearance value: The surface has a very high three-dimensional gloss and a beautiful appearance

2 Printing gold/silver and other special color

**3** Using much softer glue, which can be applied to the surface of paper products such as gift boxes, cartons, envelopes, etc.

#### Meet different needs

Integral gold solution

Integral silver solution

Partial gold solution

Partial silver solution