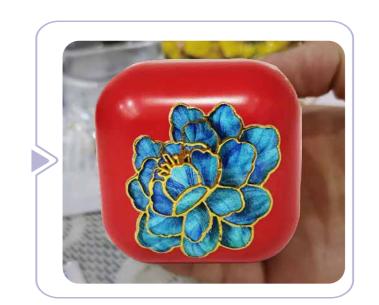

### BF-60E4-UV PRO

1 Super high appearance value: The surface has a very high three-dimensional gloss and a beautiful appearance

2 Printing gold/silver and other special color

**3** Using much softer glue, which can be applied to the surface of paper products such as gift boxes, cartons, envelopes, etc.

#### Meet different needs

Integral gold solution

Integral silver solution

Partial gold solution

Partial silver solution