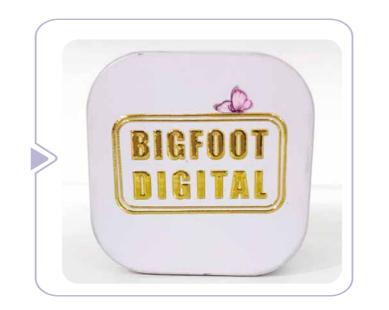

### BF-60E4-UV PRO

1 Super high appearance value: The surface has a very high three-dimensional gloss and a beautiful appearance

2 Printing gold/silver and other special color

**3** Using much softer glue, which can be applied to the surface of paper products such as gift boxes, cartons, envelopes, etc.

#### Meet different needs

Integral gold solution

Integral silver solution

Partial gold solution

Partial silver solution