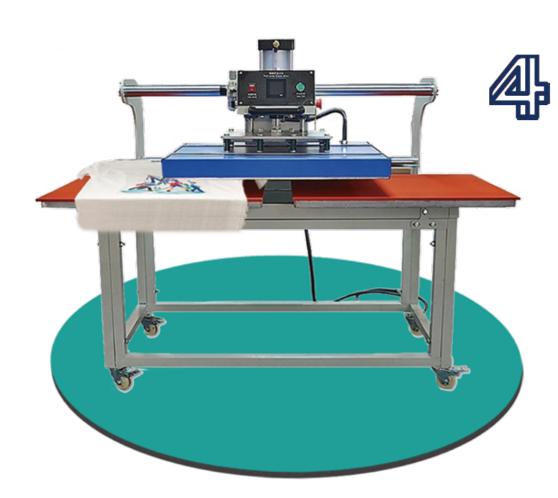

# Heat press machine

| Size:         | 60*40CM   |
|---------------|-----------|
| Power:        | 3.8KW     |
| Package size: | 137*80*70 |
| Gross weight: | 170kg     |

| size   | Voltage | Power | Time rang | Temperature | Working pressure | Packaging |
|--------|---------|-------|-----------|-------------|------------------|-----------|
| (cm)   | (V)     | (KW)  | (Sec)     | (°C)        | (kg/cm2)         | (cm)      |
| 38*38  | 220     | 2.2   | 0-999     | 0-399       | 0-8              | 88*75*60  |
| 40*50  | 220     | 3     | 0-999     | 0-399       | 0-8              | 116*73*60 |
| 40*60  | 220/380 | 3.7   | 0-999     | 0-399       | 0-8              | 137*75*60 |
| 50*60  | 220/380 | 3.8   | 0-999     | 0-399       | 0-8              | 136*83*62 |
| 50*70  | 220/380 | 4     | 0-999     | 0-399       | 0-8              | 160*90*60 |
| 60*80  | 220/380 | 6     | 0-999     | 0-399       | 0-8              | 175*90*62 |
| 70*90  | 220/380 | 6     | 0-999     | 0-399       | 0-8              | 175*90*62 |
| 80*100 | 220/380 | 9     | 0-999     | 0-399       | 0-8              | 175*90*62 |

Vertical up slide penumatic double station heat press machine

| Size:         | 40*60CM   |
|---------------|-----------|
| Power:        | 3.8KW     |
| Package size: | 103*90*78 |
| Gross weight: | 170kg     |

- Digital control meter makes data input much easier and control time and temperature precision.
- Built-in counter to record production capacity.
- Adopt brand electronic components: F.R.L, relay, switch, air cylinder etc.
- Air pressure can be adjusted according to material thickness.
- 100x125mm powerful cylinder to generate even and stable pressure.
- 2 stainless rod Dia.50mm and 30mm to make machine running very stable and smooth.
- U shaped Heating elements was casted in aluminum to provide even temperature.
- Equipped with two infrared ray to help position article (optional).