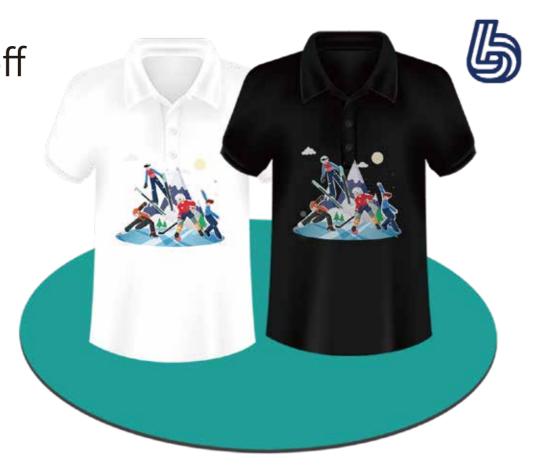

sier and control time and temperature precision.
- Built-in counter to record production capacity.
- Adopt brand electronic components: F.R.L, relay, switch, air cylinder etc.
- Air pressure can be adjusted according to material thickness.
- 100x125mm powerful cylinder to generate even and stable pressure.
- 2 stainless rod Dia.50mm and 30mm to make machine running very stable and smooth.
- U shaped Heating elements was casted in aluminum to provide even temperature.
- Equipped with two infrared ray to help position article (optional).



# Operation process



Import the processed pictures into the computer



**Printing** 



Sprinkle the powder and shake the powder into the drying tunnel to melt it



Use Heat press machine pressing



No need to wait to tear off the film, 0S hot peel



Finished product display