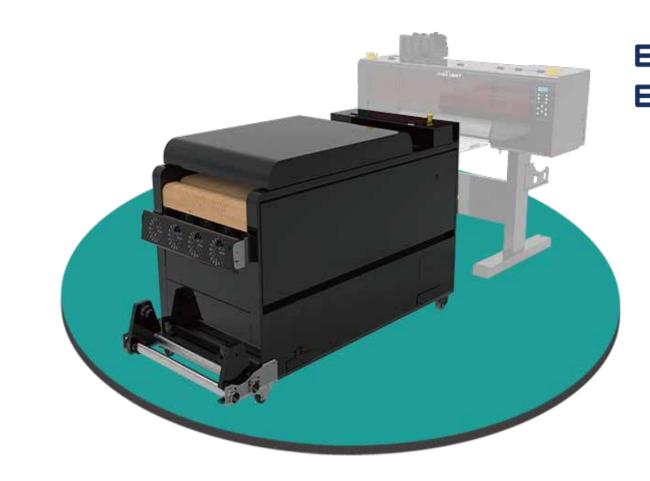

# BF-60E2(S)-S1 DTF PRINTER

Exquisite design = Fashionable appearance = Cost-Effective

| Model                | BF-60E2(S)-S1                                                         |  |  |  |  |
|----------------------|-----------------------------------------------------------------------|--|--|--|--|
| Print head           | 1600A1/3200A1(2pcs)                                                   |  |  |  |  |
| Control board        | Hoson board                                                           |  |  |  |  |
| Resolution           | 2880DPI                                                               |  |  |  |  |
|                      | Draft mode 1600:7m <sup>2</sup> /h 3200:8m <sup>2</sup> /h            |  |  |  |  |
| Speed                | Production mode 1600:4.6m <sup>2</sup> /h 3200:6m <sup>2</sup> /h     |  |  |  |  |
|                      | high precision mode 1600:3.6m <sup>2</sup> /h 3200:5m <sup>2</sup> /h |  |  |  |  |
| Color                | CMYK+White                                                            |  |  |  |  |
| Print width          | 600mm                                                                 |  |  |  |  |
| Ink                  | Pigment                                                               |  |  |  |  |
| Ink capacity         | 1.8L                                                                  |  |  |  |  |
| Operation Enviroment | The temperature is 25°C-30°C, and the relative                        |  |  |  |  |
|                      | humidity is 50%-75%                                                   |  |  |  |  |
| Power                | 50HZ/60HZ/220V, Printer 1500w/10A, Oven 6500w/22A                     |  |  |  |  |
| Operating system     | Windows10 or Above                                                    |  |  |  |  |
| lmage format         | Tiff, Jpeg, Bitmap, Eps, Pdf                                          |  |  |  |  |
| Software             | Flexiprint                                                            |  |  |  |  |
| Data interface       | Gigabit network card                                                  |  |  |  |  |
| Machine size         | Printer size:1660m*900mm*1460mm(L*W*H)                                |  |  |  |  |
|                      | Automatic powder shaker size:1880*1000*1190mm(L*W*H)                  |  |  |  |  |
|                      | Printer net weight:145KG                                              |  |  |  |  |
| Weight               |                                                                       |  |  |  |  |
| Weight               | Automatic powder shaker net weight: 285KG                             |  |  |  |  |

### DTF PRINTER

Apply to nylon, chemical fiber, cotton, leather, swimsuit, diving suit.

Intelligent ink-circulation system: speed adjustable auto

Carriage anti-collision device

White ink stirring and circulation system Stirrer: avoid of head blocking Ink tank alarm device

Double epson heads in front and back Color match accurately

Ink shunt :avoid of ink bubbles to print smoothly

Independent ink cartridge stable ink supply