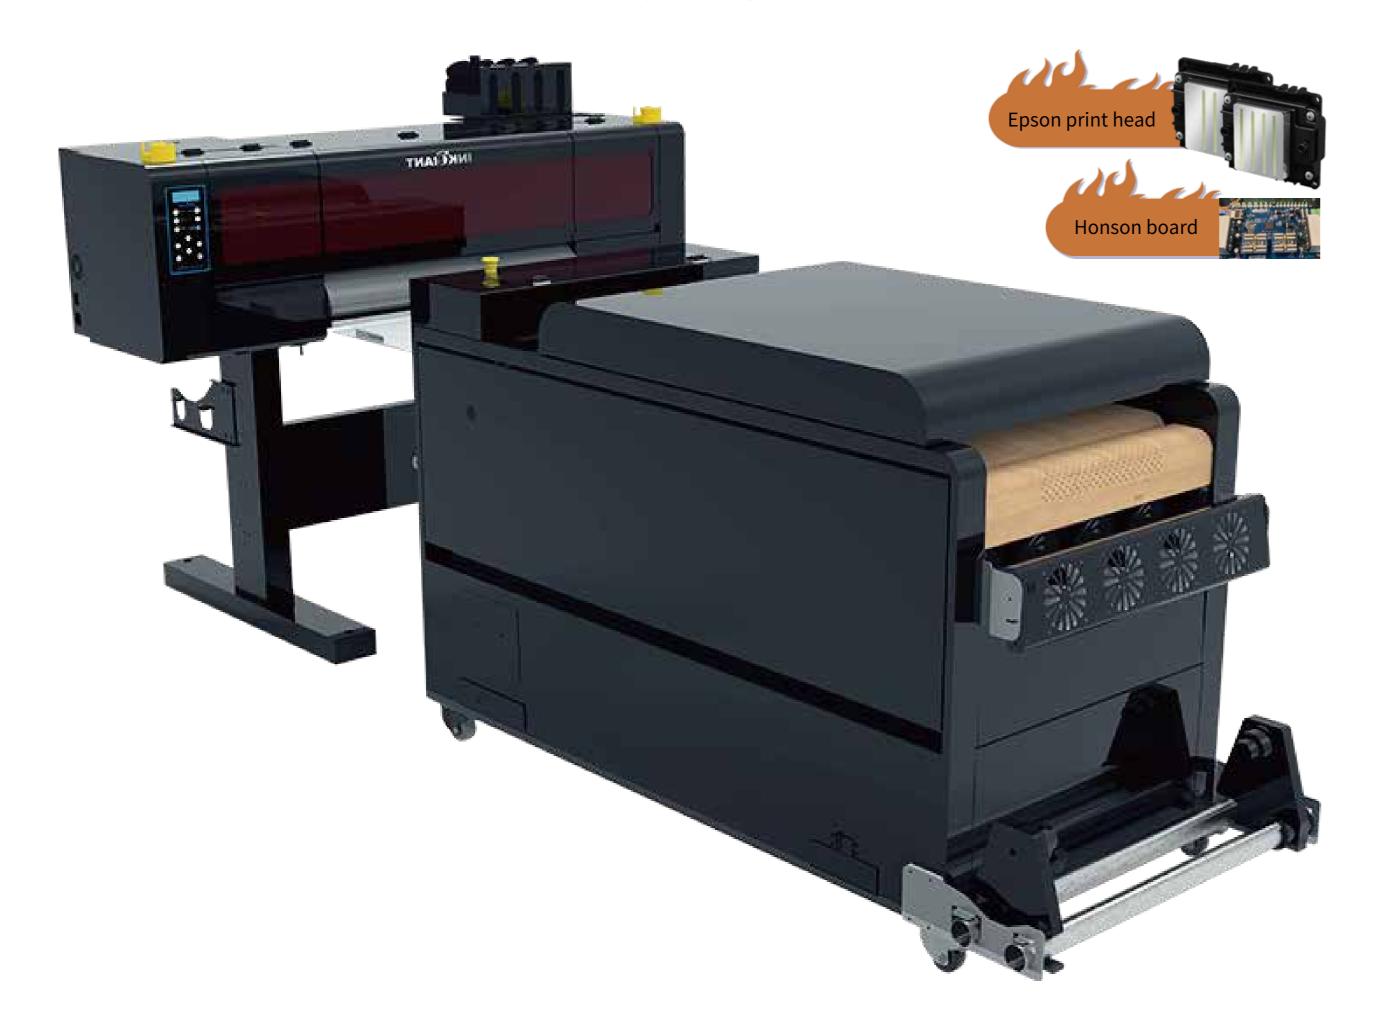

# BF-60E2(S)-S1 DTF PRINTER

Exquisite design = Fashionable appearance = Cost-Effective

| Model                | BF-60E2(S)-S1                                                         |  |  |  |  |
|----------------------|-----------------------------------------------------------------------|--|--|--|--|
| Print head           | 1600A1/3200A1(2pcs)                                                   |  |  |  |  |
| Control board        | Hoson board                                                           |  |  |  |  |
| Resolution           | 2880DPI                                                               |  |  |  |  |
|                      | Draft mode 1600:7m <sup>2</sup> /h 3200:8m <sup>2</sup> /h            |  |  |  |  |
| Speed                | Production mode 1600:4.6m <sup>2</sup> /h 3200:6m <sup>2</sup> /h     |  |  |  |  |
|                      | high precision mode 1600:3.6m <sup>2</sup> /h 3200:5m <sup>2</sup> /h |  |  |  |  |
| Color                | CMYK+White                                                            |  |  |  |  |
| Print width          | 600mm                                                                 |  |  |  |  |
| Ink                  | Pigment                                                               |  |  |  |  |
| Ink capacity         | 1.8L                                                                  |  |  |  |  |
| Operation Enviroment | The temperature is 25°C-30°C, and the relative                        |  |  |  |  |
|                      | humidity is 50%-75%                                                   |  |  |  |  |
| Power                | 50HZ/60HZ/220V, Printer 1500w/10A, Oven 6500w/22A                     |  |  |  |  |
| Operating system     | Windows10 or Above                                                    |  |  |  |  |
| lmage format         | Tiff, Jpeg, Bitmap, Eps, Pdf                                          |  |  |  |  |
| Software             | Flexiprint                                                            |  |  |  |  |
| Data interface       | Gigabit network card                                                  |  |  |  |  |
| Machine size         | Printer size:1660m*900mm*1460mm(L*W*H)                                |  |  |  |  |
|                      | Automatic powder shaker size:1880*1000*1190mm(L*W*H)                  |  |  |  |  |
|                      | Printer net weight:145KG                                              |  |  |  |  |
| Weight               |                                                                       |  |  |  |  |
| Weight               | Automatic powder shaker net weight: 285KG                             |  |  |  |  |

### DTF PRINTER

Apply to nylon, chemical fiber, cotton, leather, swimsuit, diving suit.

Intelligent ink-circulation system: speed adjustable auto

Carriage anti-collision device

White ink stirring and circulation system Stirrer: avoid of head blocking Ink tank alarm device

Double epson heads in front and back Color match accurately

Ink shunt :avoid of ink bubbles to print smoothly

Independent ink cartridge stable ink supply