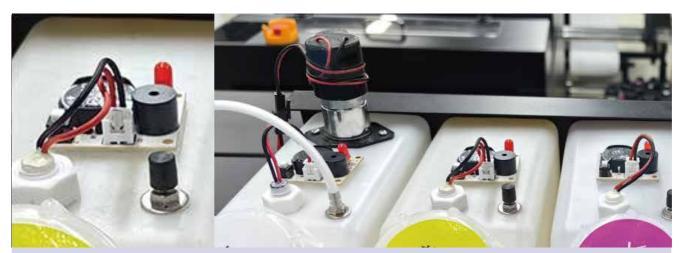

### DTF PRINTER

Apply to nylon, chemical fiber, cotton, leather, swimsuit, diving suit.

Intelligent ink-circulation system: speed adjustable auto

Carriage anti-collision device

White ink stirring and circulation system Stirrer: avoid of head blocking Ink tank alarm device

Double epson heads in front and back Color match accurately

Ink shunt :avoid of ink bubbles to print smoothly

Independent ink cartridge stable ink supply