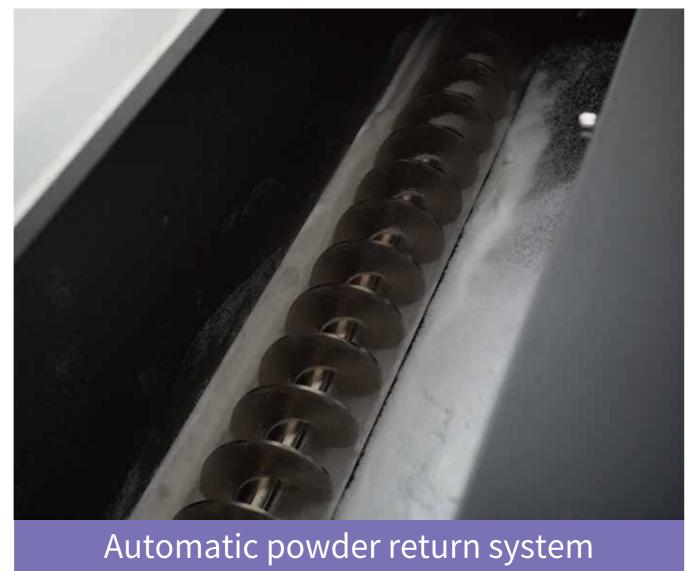

#### Automatic powder recycling system

Powder stopping rod to make sure even powder supply

Silent dusting even and smooth

Built-in smoke filter, Oil fume separation

Upgraded suction function, from integration to mesh belt and suction air separation, reducing heat loss.