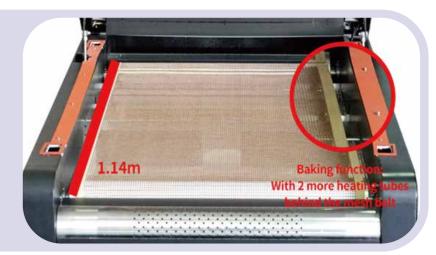

#### Automatic powder recycling system

Powder stopping rod to make sure even powder supply

Silent dusting even and smooth

Built-in smoke filter, Oil fume separation

Upgraded suction function, from integration to mesh belt and suction air separation, reducing heat loss.

Lengthened drying tunnel and distributed heating tubes up and down for more even drying.

Desktop platform design of shaker, convenient operation

Integrated circuit (touch screen operation), simple circuit, digital functions