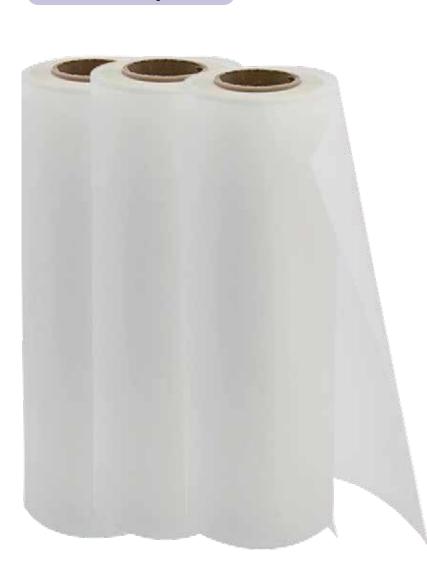

#### Instant peel

Product name
Product category
Size
Thickness

INKGIANT DTF film
Double matte hot peel film
60cm\*100m/Roll
75um

Packing size:2rolls/carton Net weight:14KG Gross weight:16KG

- Easy to peel off
- Non adherent powder
- Bright color and high color transfer rate
- Excellent ink absorption performance
- No film slipping during printing
- Uniform coating and clear printing