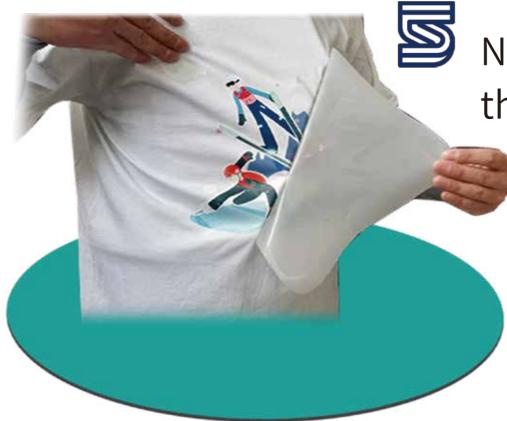

# Operation process

Import the processed pictures into the computer

**Printing** 

Sprinkle the powder and shake the powder into the drying tunnel to melt it

Use Heat press machine pressing

No need to wait to tear off the film, 0S hot peel