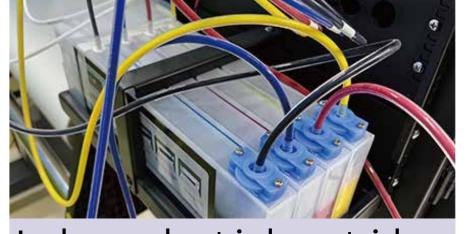

Double epson heads in front and back Color match accurately

Ink shunt :avoid of ink bubbles to print smoothly

Independent ink cartridge stable ink supply