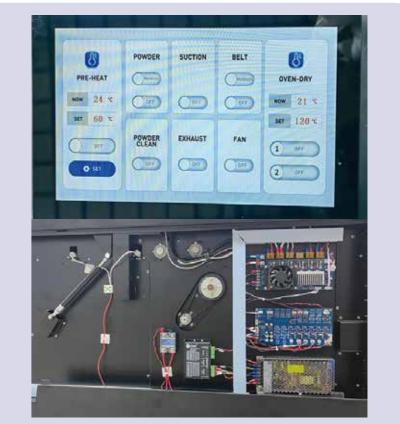

# BF-60E2(S)-S1 DTF PRINTER

Exquisite design = Fashionable appearance = Cost-Effective

| Model                | BF-60E2(S)-S1                                                         |  |  |  |  |
|----------------------|-----------------------------------------------------------------------|--|--|--|--|
| Print head           | 1600A1/3200A1(2pcs)                                                   |  |  |  |  |
| Control board        | Hoson board                                                           |  |  |  |  |
| Resolution           | 2880DPI                                                               |  |  |  |  |
|                      | Draft mode 1600:7m <sup>2</sup> /h 3200:8m <sup>2</sup> /h            |  |  |  |  |
| Speed                | Production mode 1600:4.6m <sup>2</sup> /h 3200:6m <sup>2</sup> /h     |  |  |  |  |
|                      | high precision mode 1600:3.6m <sup>2</sup> /h 3200:5m <sup>2</sup> /h |  |  |  |  |
| Color                | CMYK+White                                                            |  |  |  |  |
| Print width          | 600mm                                                                 |  |  |  |  |
| Ink                  | Pigment                                                               |  |  |  |  |
| Ink capacity         | 1.8L                                                                  |  |  |  |  |
| Operation Enviroment | The temperature is 25°C-30°C, and the relative                        |  |  |  |  |
|                      | humidity is 50%-75%                                                   |  |  |  |  |
| Power                | 50HZ/60HZ/220V, Printer 1500w/10A, Oven 6500w/22A                     |  |  |  |  |
| Operating system     | Windows10 or Above                                                    |  |  |  |  |
| lmage format         | Tiff, Jpeg, Bitmap, Eps, Pdf                                          |  |  |  |  |
| Software             | Flexiprint                                                            |  |  |  |  |
| Data interface       | Gigabit network card                                                  |  |  |  |  |
| Machine size         | Printer size:1660m*900mm*1460mm(L*W*H)                                |  |  |  |  |
|                      | Automatic powder shaker size:1880*1000*1190mm(L*W*H)                  |  |  |  |  |
|                      | Printer net weight:145KG                                              |  |  |  |  |
| Weight               |                                                                       |  |  |  |  |
| Weight               | Automatic powder shaker net weight: 285KG                             |  |  |  |  |

#### Automatic powder recycling system

Powder stopping rod to make sure even powder supply

Silent dusting even and smooth

Built-in smoke filter, Oil fume separation

Upgraded suction function, from integration to mesh belt and suction air separation, reducing heat loss.

Lengthened drying tunnel and distributed heating tubes up and down for more even drying.

Desktop platform design of shaker, convenient operation

Integrated circuit (touch screen operation), simple circuit, digital functions