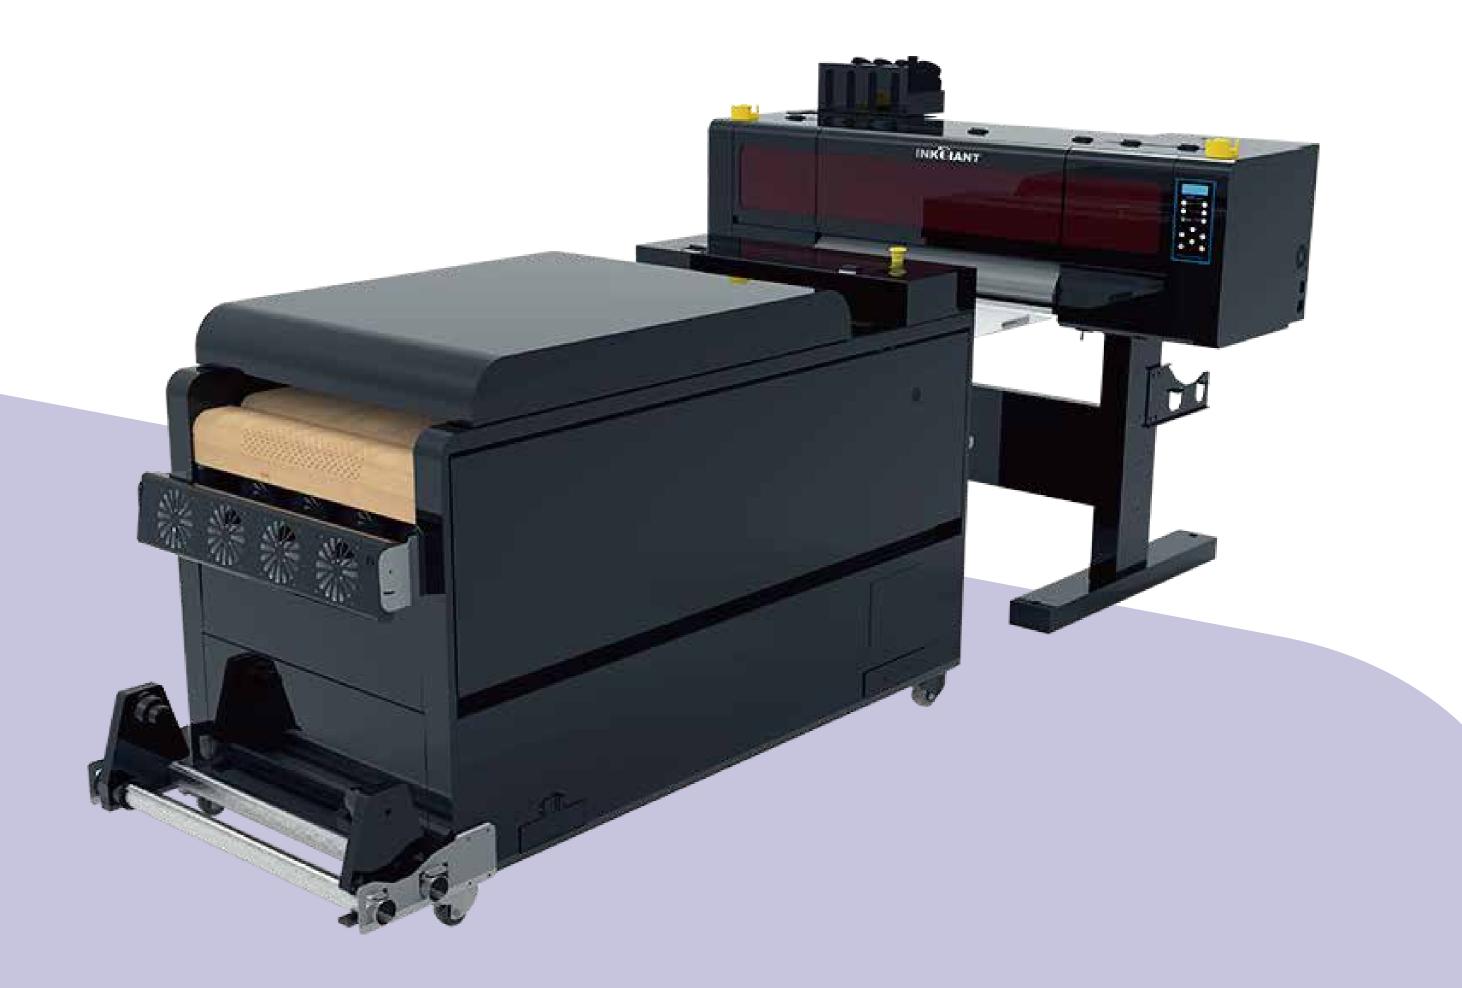

# BF-60E2(S)-S1 DTF PRINTER

Exquisite design = Fashionable appearance = Cost-Effective

| Model                | BF-60E2(S)-S1                                                         |  |  |  |  |
|----------------------|-----------------------------------------------------------------------|--|--|--|--|
| Print head           | 1600A1/3200A1(2pcs)                                                   |  |  |  |  |
| Control board        | Hoson board                                                           |  |  |  |  |
| Resolution           | 2880DPI                                                               |  |  |  |  |
|                      | Draft mode 1600:7m <sup>2</sup> /h 3200:8m <sup>2</sup> /h            |  |  |  |  |
| Speed                | Production mode 1600:4.6m <sup>2</sup> /h 3200:6m <sup>2</sup> /h     |  |  |  |  |
|                      | high precision mode 1600:3.6m <sup>2</sup> /h 3200:5m <sup>2</sup> /h |  |  |  |  |
| Color                | CMYK+White                                                            |  |  |  |  |
| Print width          | 600mm                                                                 |  |  |  |  |
| Ink                  | Pigment                                                               |  |  |  |  |
| Ink capacity         | 1.8L                                                                  |  |  |  |  |
| Operation Enviroment | The temperature is 25°C-30°C, and the relative                        |  |  |  |  |
|                      | humidity is 50%-75%                                                   |  |  |  |  |
| Power                | 50HZ/60HZ/220V, Printer 1500w/10A, Oven 6500w/22A                     |  |  |  |  |
| Operating system     | Windows10 or Above                                                    |  |  |  |  |
| lmage format         | Tiff, Jpeg, Bitmap, Eps, Pdf                                          |  |  |  |  |
| Software             | Flexiprint                                                            |  |  |  |  |
| Data interface       | Gigabit network card                                                  |  |  |  |  |
| Machine size         | Printer size:1660m*900mm*1460mm(L*W*H)                                |  |  |  |  |
|                      | Automatic powder shaker size:1880*1000*1190mm(L*W*H)                  |  |  |  |  |
|                      | Printer net weight:145KG                                              |  |  |  |  |
| Weight               |                                                                       |  |  |  |  |
| Weight               | Automatic powder shaker net weight: 285KG                             |  |  |  |  |

### DTF PRINTER

Apply to nylon, chemical fiber, cotton, leather, swimsuit, diving suit.

Intelligent ink-circulation system: speed adjustable auto

Carriage anti-collision device

White ink stirring and circulation system Stirrer: avoid of head blocking Ink tank alarm device

Double epson heads in front and back Color match accurately

Ink shunt :avoid of ink bubbles to print smoothly

Independent ink cartridge stable ink supply

### Powder Shaker-S1

#### Automatic powder recycling system

Powder stopping rod to make sure even powder supply

Silent dusting even and smooth

Built-in smoke filter, Oil fume separation

Upgraded suction function, from integration to mesh belt and suction air separation, reducing heat loss.

Lengthened drying tunnel and distributed heating tubes up and down for more even drying.

Desktop platform design of shaker, convenient operation

Integrated circuit (touch screen operation), simple circuit, digital functions