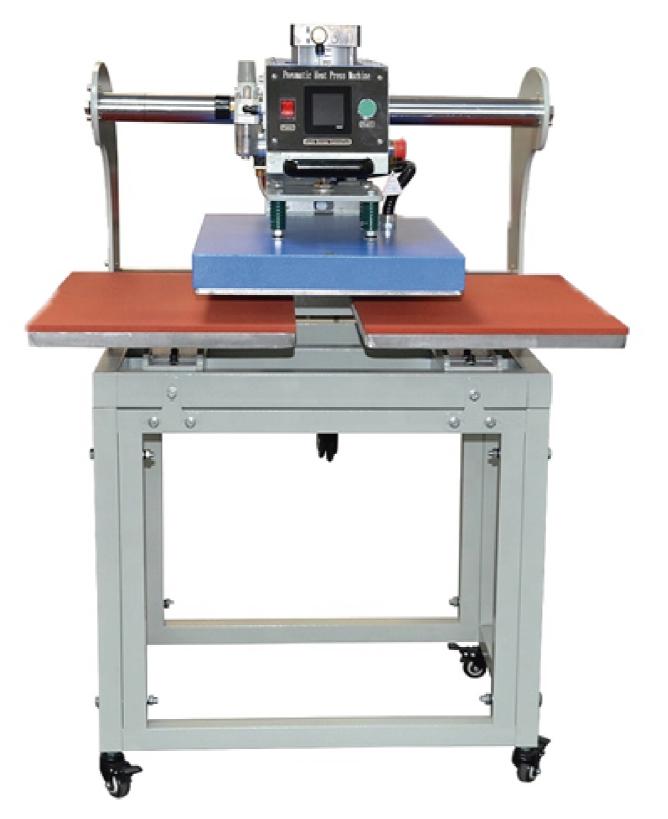

# Heat press machine

| Size:         | 60*40CM   |
|---------------|-----------|
| Power:        | 3.8KW     |
| Package size: | 137*80*70 |
| Gross weight: | 170kg     |

| size   | Voltage | Power | Time rang | Temperature | Working pressure | Packaging |
|--------|---------|-------|-----------|-------------|------------------|-----------|
| (cm)   | (V)     | (KW)  | (Sec)     | (°C)        | (kg/cm2)         | (cm)      |
| 38*38  | 220     | 2.2   | 0-999     | 0-399       | 0-8              | 88*75*60  |
| 40*50  | 220     | 3     | 0-999     | 0-399       | 0-8              | 116*73*60 |
| 40*60  | 220/380 | 3.7   | 0-999     | 0-399       | 0-8              | 137*75*60 |
| 50*60  | 220/380 | 3.8   | 0-999     | 0-399       | 0-8              | 136*83*62 |
| 50*70  | 220/380 | 4     | 0-999     | 0-399       | 0-8              | 160*90*60 |
| 60*80  | 220/380 | 6     | 0-999     | 0-399       | 0-8              | 175*90*62 |
| 70*90  | 220/380 | 6     | 0-999     | 0-399       | 0-8              | 175*90*62 |
| 80*100 | 220/380 | 9     | 0-999     | 0-399       | 0-8              | 175*90*62 |

Vertical up slide penumatic double station heat press machine

| Size:         | 40*60CM   |
|---------------|-----------|
| Power:        | 3.8KW     |
| Package size: | 103*90*78 |
| Gross weight: | 170kg     |

- Digital control meter makes data input much easier and control time and temperature precision.
- Built-in counter to record production capacity.
- Adopt brand electronic components: F.R.L, relay, switch, air cylinder etc.
- Air pressure can be adjusted according to material thickness.
- 100x125mm powerful cylinder to generate even and stable pressure.
- 2 stainless rod Dia.50mm and 30mm to make machine running very stable and smooth.
- U shaped Heating elements was casted in aluminum to provide even temperature.
- Equipped with two infrared ray to help position article (optional).