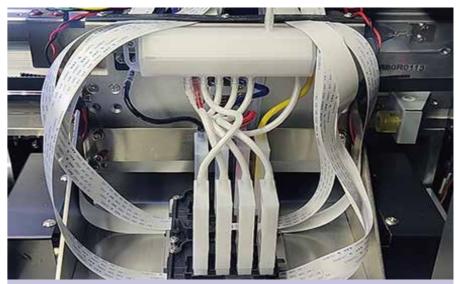

### DTF PRINTER

Apply to nylon, chemical fiber, cotton, leather, swimsuit, diving suit.

Intelligent ink-circulation system: speed adjustable auto

Carriage anti-collision device

White ink stirring and circulation system Stirrer: avoid of head blocking Ink tank alarm device

Double epson heads in front and back Color match accurately

Ink shunt :avoid of ink bubbles to print smoothly

Independent ink cartridge stable ink supply