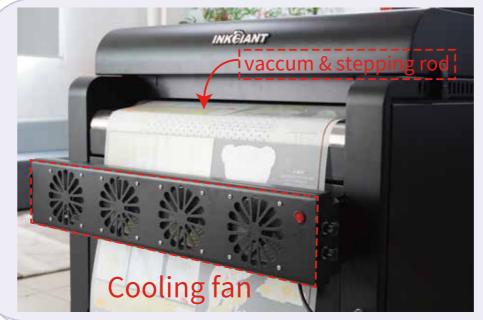

### DTF PRINTER

Apply to nylon, chemical fiber, cotton, leather, swimsuit, diving suit.

Intelligent ink-circulation system: speed adjustable auto

Carriage anti-collision device

White ink stirring and circulation system Stirrer: avoid of head blocking Ink tank alarm device

Double epson heads in front and back Color match accurately

Ink shunt :avoid of ink bubbles to print smoothly

Independent ink cartridge stable ink supply