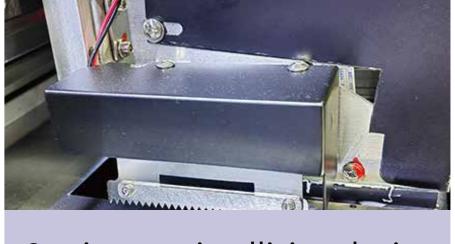

### DTF PRINTER

Apply to nylon, chemical fiber, cotton, leather, swimsuit, diving suit.

Intelligent ink-circulation system: speed adjustable auto

Carriage anti-collision device

White ink stirring and circulation system Stirrer: avoid of head blocking Ink tank alarm device