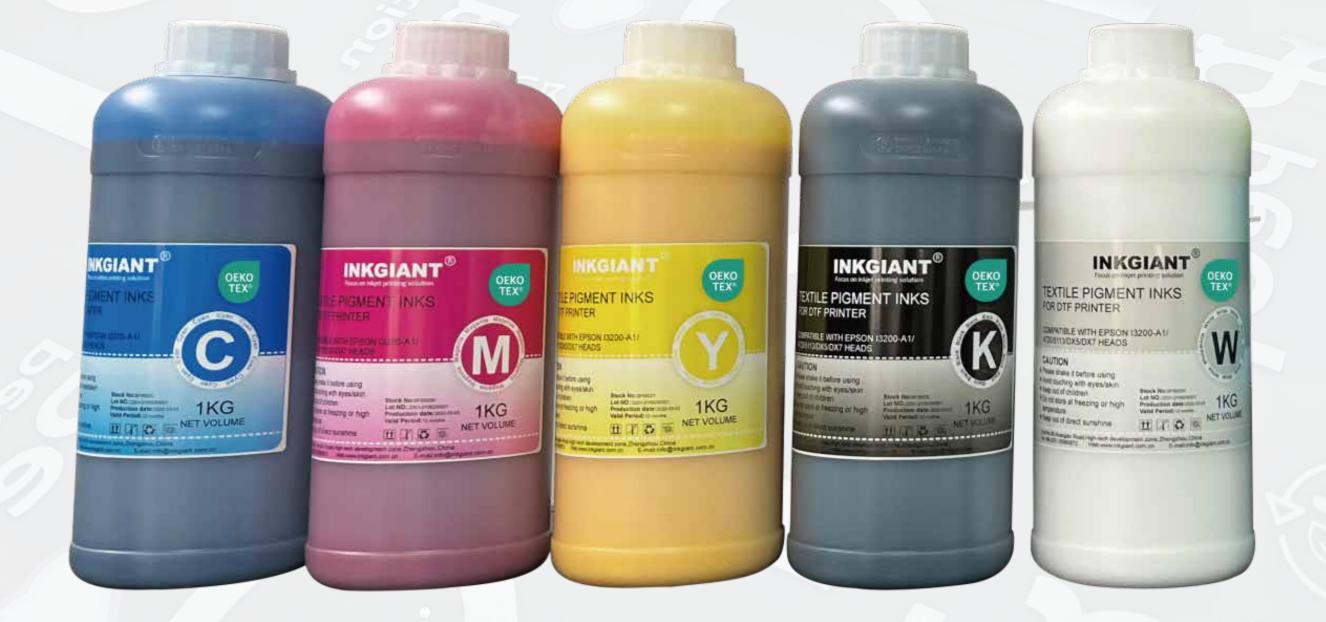

## INK

| Colour:                | C、M、Y、K+W                                |
|------------------------|------------------------------------------|
|                        | Cleaning soluton for DTF printer         |
| Shelf life:            | color ink 12months, white ink 9 months   |
| Optional packing:      | 5Kg/bot,1KG/bot,500ml/bot,100ml/bot etc. |
| Storage temperature:   | 5°C-35°C                                 |
| Recommended            |                                          |
| temperature(printing): | 15°C-25°C                                |
| Humidity(printing):    | 45%-75%                                  |
| Packing size:          | 460*370*240mm,1KG/BOT, 20BOT/carton      |
| Gross weight:          | 23KG                                     |
| Net weight:            | 20KG                                     |

- High whiteness, strong coverage;
- High color density and color reproduction;
- Excellent ink fluency, continuous printing for a long time without ink breakage;
- Friendly and no damage to the print head;
- Good quick-drying performance, not easy to dry in head surface, no flowing on film;
- Soft hand feeling, perfect tensile property and resilience;
- Dry/wet rubbing, washing and perspiration fastness 4-5 grade;