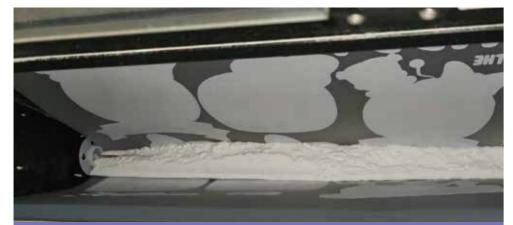

### Powder Shaker-S1

#### Automatic powder recycling system

Powder stopping rod to make sure even powder supply

Silent dusting even and smooth

Built-in smoke filter, Oil fume separation

Upgraded suction function, from integration to mesh belt and suction air separation, reducing heat loss.

Lengthened drying tunnel and distributed heating tubes up and down for more even drying.

Desktop platform design of shaker, convenient operation

Integrated circuit (touch screen operation), simple circuit, digital functions