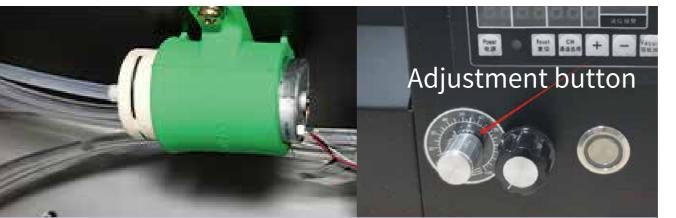

### DTF PRINTER

Apply to nylon, chemical fiber, cotton, leather, swimsuit, diving suit.

Intelligent ink-circulation system: speed adjustable auto

Carriage anti-collision device

White ink stirring and circulation system Stirrer: avoid of head blocking Ink tank alarm device