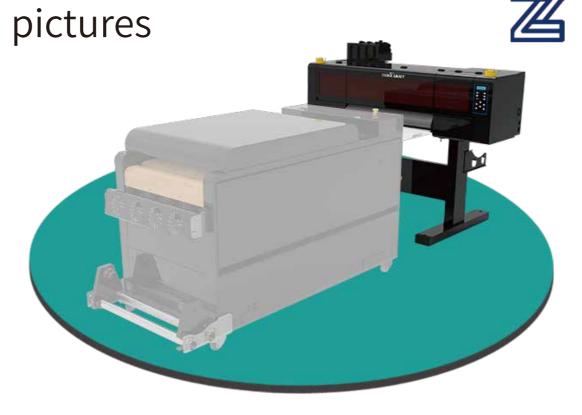

# BF-60E2(S)-S1 DTF PRINTER

Exquisite design = Fashionable appearance = Cost-Effective

| Model                | BF-60E2(S)-S1                                                         |  |  |  |  |
|----------------------|-----------------------------------------------------------------------|--|--|--|--|
| Print head           | 1600A1/3200A1(2pcs)                                                   |  |  |  |  |
| Control board        | Hoson board                                                           |  |  |  |  |
| Resolution           | 2880DPI                                                               |  |  |  |  |
|                      | Draft mode 1600:7m <sup>2</sup> /h 3200:8m <sup>2</sup> /h            |  |  |  |  |
| Speed                | Production mode 1600:4.6m <sup>2</sup> /h 3200:6m <sup>2</sup> /h     |  |  |  |  |
|                      | high precision mode 1600:3.6m <sup>2</sup> /h 3200:5m <sup>2</sup> /h |  |  |  |  |
| Color                | CMYK+White                                                            |  |  |  |  |
| Print width          | 600mm                                                                 |  |  |  |  |
| Ink                  | Pigment                                                               |  |  |  |  |
| Ink capacity         | 1.8L                                                                  |  |  |  |  |
| Operation Enviroment | The temperature is 25°C-30°C, and the relative                        |  |  |  |  |
|                      | humidity is 50%-75%                                                   |  |  |  |  |
| Power                | 50HZ/60HZ/220V, Printer 1500w/10A, Oven 6500w/22A                     |  |  |  |  |
| Operating system     | Windows10 or Above                                                    |  |  |  |  |
| lmage format         | Tiff, Jpeg, Bitmap, Eps, Pdf                                          |  |  |  |  |
| Software             | Flexiprint                                                            |  |  |  |  |
| Data interface       | Gigabit network card                                                  |  |  |  |  |
| Machine size         | Printer size:1660m*900mm*1460mm(L*W*H)                                |  |  |  |  |
|                      | Automatic powder shaker size:1880*1000*1190mm(L*W*H)                  |  |  |  |  |
|                      | Printer net weight:145KG                                              |  |  |  |  |
| Weight               |                                                                       |  |  |  |  |
| Weight               | Automatic powder shaker net weight: 285KG                             |  |  |  |  |

### Powder Shaker-S1

#### Automatic powder recycling system

Powder stopping rod to make sure even powder supply

Silent dusting even and smooth

Built-in smoke filter, Oil fume separation

Upgraded suction function, from integration to mesh belt and suction air separation, reducing heat loss.

Lengthened drying tunnel and distributed heating tubes up and down for more even drying.

Desktop platform design of shaker, convenient operation

Integrated circuit (touch screen operation), simple circuit, digital functions