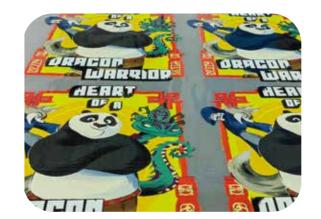

lor density and color reproduction;
- Excellent ink fluency, continuous printing for a long time without ink breakage;
- Friendly and no damage to the print head;
- Good quick-drying performance, not easy to dry in head surface, no flowing on film;
- Soft hand feeling, perfect tensile property and resilience;
- Dry/wet rubbing, washing and perspiration fastness 4-5 grade;



# FILM/POWDER

#### Instant peel



Product name
Product category
Size
Thickness

INKGIANT DTF film
Double matte hot peel film
60cm\*100m/Roll
75um

Packing size:2rolls/carton Net weight:14KG Gross weight:16KG

- Easy to peel off
- Non adherent powder
- Bright color and high color transfer rate
- Excellent ink absorption performance
- No film slipping during printing
- Uniform coating and clear printing





















- 100% TPU,stable quality
- Good washing fastness
- Good elasticity, stretch without cracking
- Aluminum foil bag packing,
- moisture proof,safe transportation

Packing size: 1KG/BAG, 20BAG/carton

Net weight: 20KG Gross weight: 22KG

| Туре | Model             | Melting<br>range | Size    | Refer<br>time<br>(s) | Features                                                 | Fastness<br>levels (%<br>half star) | Hand<br>feeling | Suitable<br>fabric                                   | Washable<br>Washing/dry<br>cleaning |
|------|-------------------|------------------|---------|----------------------|----------------------------------------------------------|-------------------------------------|-----------------|------------------------------------------------------|--------------------