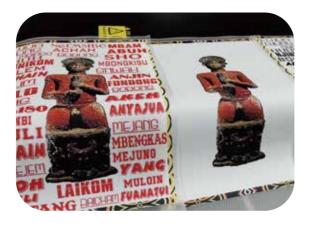

color density and color reproduction;
- Excellent ink fluency, continuous printing for a long time without ink breakage;
- Friendly and no damage to the print head;
- Good quick-drying performance, not easy to dry in head surface, no flowing on film;
- Soft hand feeling, perfect tensile property and resilience;
- Dry/wet rubbing, washing and perspiration fastness 4-5 grade;



# FILM/POWDER

#### Instant peel



Product name
Product category
Size
Thickness

INKGIANT DTF film
Double matte hot peel film
60cm\*100m/Roll
75um

Packing size:2rolls/carton Net weight:14KG Gross weight:16KG

- Easy to peel off
- Non adherent powder
- Bright color and high color transfer rate
- Excellent ink absorption performance
- No film slipping during printing
- Uniform coating and clear printing





















- 100% TPU,stable quality
- Good washing fastness
- Good elasticity, stretch without cracking
- Aluminum foil bag packing,
- moisture proof,safe transportation

Packing size: 1KG/BAG, 20BAG/carton

Net weight: 20KG Gross weight: 22KG

| Туре | Model             | Melting<br>range | Size    | Refer<br>time<br>(s) | Features                                                 | Fastness<br>levels (%<br>half star) | Hand<br>feeling | Suitable<br>fabric                                   | Washable<br>Washing/dry<br>cleaning |
|------|-------------------|------------------|---------|----------------------|----------------------------------------------------------|-------------------------------------|-----------------|------------------------------------------------------|------------------