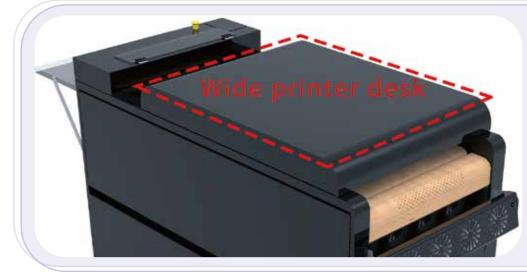

### DTF PRINTER

Apply to nylon, chemical fiber, cotton, leather, swimsuit, diving suit.

Intelligent ink-circulation system: speed adjustable auto

Carriage anti-collision device

White ink stirring and circulation system Stirrer: avoid of head blocking Ink tank alarm device

Double epson heads in front and back Color match accurately

Ink shunt :avoid of ink bubbles to print smoothly

Independent ink cartridge stable ink supply