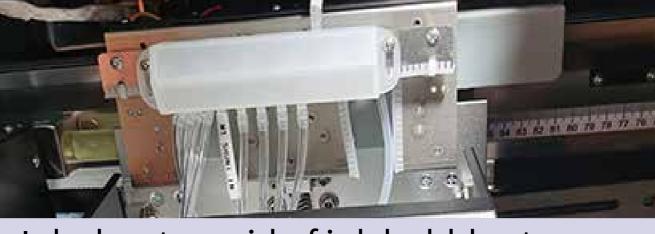

### DTF PRINTER

Apply to nylon, chemical fiber, cotton, leather, swimsuit, diving suit.

Intelligent ink-circulation system: speed adjustable auto

Carriage anti-collision device

White ink stirring and circulation system Stirrer: avoid of head blocking Ink tank alarm device

Double epson heads in front and back Color match accurately

Ink shunt :avoid of ink bubbles to print smoothly

Independent ink cartridge stable ink supply