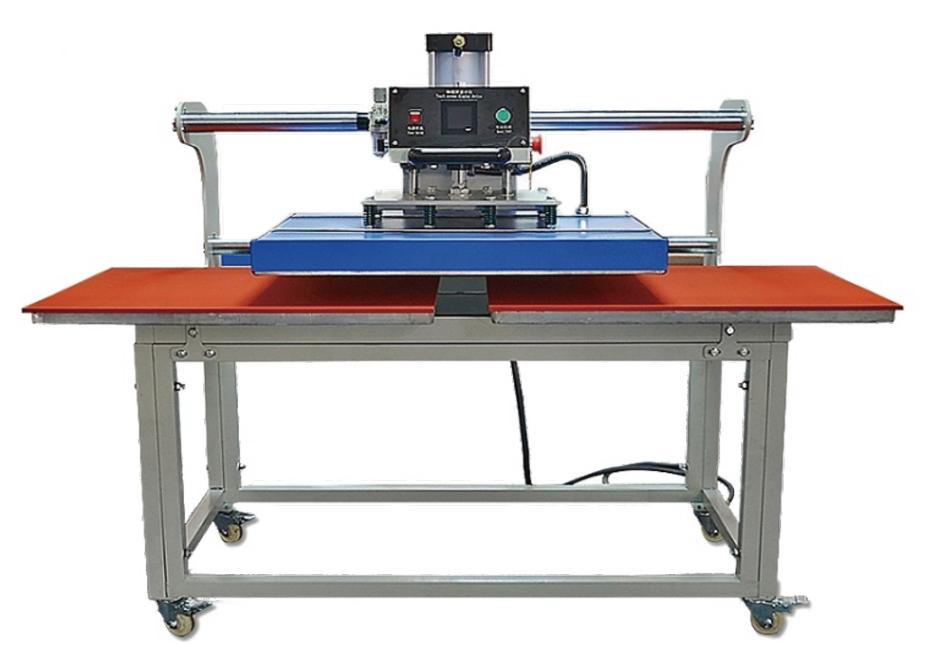

# Heat press machine

| Size:         | 60*40CM   |
|---------------|-----------|
| Power:        | 3.8KW     |
| Package size: | 137*80*70 |
| Gross weight: | 170kg     |

| size   | Voltage | Power | Time rang | Temperature | Working pressure | Packaging |
|--------|---------|-------|-----------|-------------|------------------|-----------|
| (cm)   | (V)     | (KW)  | (Sec)     | (°C)        | (kg/cm2)         | (cm)      |
| 38*38  | 220     | 2.2   | 0-999     | 0-399       | 0-8              | 88*75*60  |
| 40*50  | 220     | 3     | 0-999     | 0-399       | 0-8              | 116*73*60 |
| 40*60  | 220/380 | 3.7   | 0-999     | 0-399       | 0-8              | 137*75*60 |
| 50*60  | 220/380 | 3.8   | 0-999     | 0-399       | 0-8              | 136*83*62 |
| 50*70  | 220/380 | 4     | 0-999     | 0-399       | 0-8              | 160*90*60 |
| 60*80  | 220/380 | 6     | 0-999     | 0-399       | 0-8              | 175*90*62 |
| 70*90  | 220/380 | 6     | 0-999     | 0-399       | 0-8              | 175*90*62 |
| 80*100 | 220/380 | 9     | 0-999     | 0-399       | 0-8              | 175*90*62 |

Vertical up slide penumatic double station heat press machine

| Size:         | 40*60CM   |
|---------------|-----------|
| Power:        | 3.8KW     |
| Package size: | 103*90*78 |
| Gross weight: | 170kg     |

- Digital control meter makes data input much easier and control time and temperature precision.
- Built-in counter to record production capacity.
- Adopt brand electronic components: F.R.L, relay, switch, air cylinder etc.
- Air pressure can be adjusted according to material thickness.
- 100x125mm powerful cylinder to generate even and stable pressure.
- 2 stainless rod Dia.50mm and 30mm to make machine running very stable and smooth.
- U shaped Heating elements was casted in aluminum to provide even temperature.
- Equipped with two infrared ray to help position article (optional).