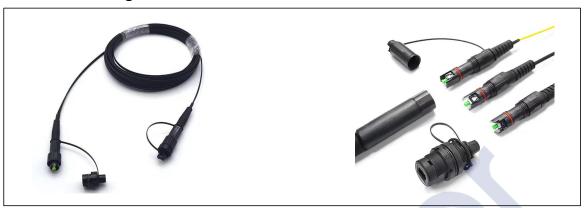

# **Product Drawing**

# **Product Description**

Waterproof Mini FTTH drop cable Fiber Optic Patchcord is a small high waterproof SC single core waterproof connector. Built-in SC connector core, to better reduce the size of the waterproof connector. Mini SC APC Patchcord is made of special plastic shell IP68 (which is resistant to high and low temperature, acid and alkali corrosion resistance, anti-UV) and auxiliary waterproof rubber pad.Cable Diameter can be 3.0/2.0\*3.0/2.0\*5.0/5.0/4.0\*7.0mm many different sizes. Insertion loss SM /APC  $\leq$  0.3dB, Return loss SM/APC  $\geq$  60dB.Cable outer jacket LSZH or HDPE Materials. Outer jacket color can be yellow and black. Cable can be flat bow drop cable or round cables.

#### **Product features**

- Low insertion loss and added loss.
- Compact size, easy to operate, durable.
- Easy connection to hardened adapters on terminals or closures.
- Reduce welding, connect directly to achieve interconnection.
- Spiral clamping mechanism ensures long-term reliable connection.
- Guide mechanism, can be blinded with one hand, simple and quick, connect and install.
- Seal design: It is waterproof, dust-proof, anti-corrosion and so on.
- Cost effective solution for in house termination.