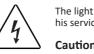

#### ELECTRICAL CONNECTIONS - 100-240V/277V AC, 50/60Hz PHASE TO NEUTRAL WIRING

#### STEP 1:

Make the following Electrical Connections:

- a. Connect **INPUT GROUND** conductor to **GREEN WIRE** position of the terminal block or GROUND conductor of LED driver.
- b. Connect INPUT VOLTAGE conductor to BROWN WIRE position of the terminal block or LIVE conductor of LED driver.
- c. Connect INPUT NEUTRAL conductor to BLUE WIRE position of the terminal block or NEUTRAL conductor of LED driver.

#### STEP 2:

Make sure all the connection are correct.

#### STEP 3:

If the fixture without a terminal block, please insulate all electrical connections with wire nuts suitable for at least 90°C.

Input cable should be at least H05RN-F 3x1.0mm<sup>2</sup>(SJTW 18AWG) or outdoor grade cable with rubber sheathed(not supplied). The cable must have a minimum cross sectional area of 1.0mm<sup>2</sup>(18AWG).