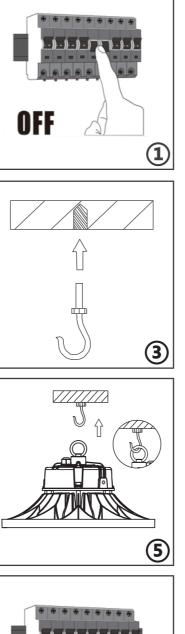

Caution, risk of electric shock

(7)

Note: The installation base must be able to support 10 times weight of the products

> The light source contained in this luminaire shall only be replaced by the manufacturer or his service agent or a similar qualified person

### Warning

- 1. Please install the lamp according to the installation to avoid dropping and electric shock.
- 2. Don't exchange the lamp as will to avoid dropping ,electric shock and damage of the lamp.
- 3. Working voltage is not to be exceeded AC100-277V 50/60Hz

### Attention

- 1. Don't install the lamp to non-stable place.
- 2. Installed by qualified eletrician.
- 3. Switch off the switch box and contact certified electrician if the lamp works abnormally