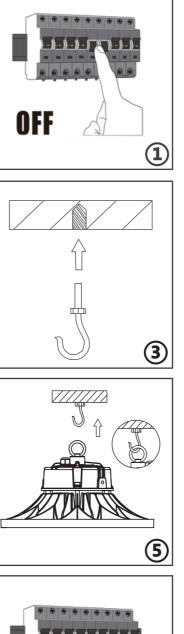

Caution, risk of electric shock

(7)

Note: The installation base must be able to support 10 times weight of the products

> The light source contained in this luminaire shall only be replaced by the manufacturer or his service agent or a similar qualified person

### Warning

- 1. Please install the lamp according to the installation to avoid dropping and electric shock.
- 2. Don't exchange the lamp as will to avoid dropping ,electric shock and damage of the lamp.
- 3. Working voltage is not to be exceeded AC100-277V 50/60Hz

### Attention

- 1. Don't install the lamp to non-stable place.
- 2. Installed by qualified eletrician.
- 3. Switch off the switch box and contact certified electrician if the lamp works abnormally