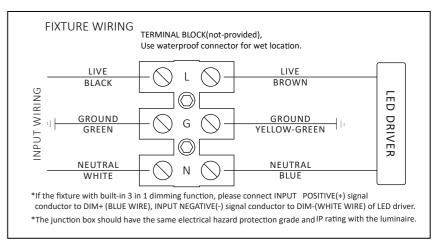

#### ELECTRICAL CONNECTIONS - 100-240V/277V AC, 50/60Hz PHASE TO NEUTRAL WIRING

#### STEP 1:

Make the following Electrical Connections:

- a. Connect **INPUT GROUND** conductor to **GREEN WIRE** position of the terminal block or GROUND conductor of LED driver.
- b. Connect INPUT VOLTAGE conductor to BROWN WIRE position of the terminal block or LIVE conductor of LED driver.
- c. Connect INPUT NEUTRAL conductor to BLUE WIRE position of the terminal block or NEUTRAL conductor of LED driver.

#### STEP 2:

Make sure all the connection are correct.

#### STEP 3:

If the fixture without a terminal block, please insulate all electrical connections with wire nuts suitable for at least 90°C.

Input cable should be at least H05RN-F 3x1.0mm<sup>2</sup>(SJTW 18AWG) or outdoor grade cable with rubber sheathed(not supplied). The cable must have a minimum cross sectional area of 1.0mm<sup>2</sup>(18AWG).