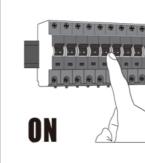

Caution, risk of electric shock

(7)

Note: The installation base must be able to support 10 times weight of the products

> The light source contained in this luminaire shall only be replaced by the manufacturer or his service agent or a similar qualified person