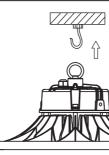

Caution, risk of electric shock

(7)

Note: The installation base must be able to support 10 times weight of the products

> The light source contained in this luminaire shall only be replaced by the manufacturer or his service agent or a similar qualified person