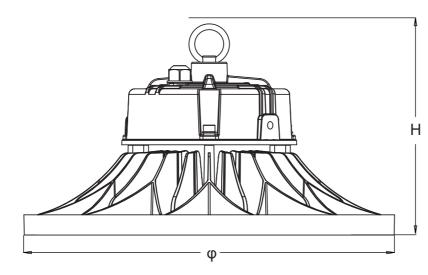

# ► Product Information

| Category            | Specification  |          |          |          |          |
|---------------------|----------------|----------|----------|----------|----------|
| Wattage             | 100W           | 150W     | 200W     | 250W     | 300W     |
| Input Voltage       | 100-277V       | 100-277V | 100-277V | 100-277V | 100-277V |
| Product size(mm)    | φ246x112       | φ270x126 | φ320x150 | φ320x150 | φ390x161 |
| LED chips           | SMD2835        | SMD2835  | SMD2835  | SMD2835  | SMD2835  |
| CCT                 | CCT 2700-6500V |          |          |          |          |
| CRI                 | 80             |          |          |          |          |
| Light efficacy      | Up to 150lm/W  |          |          |          |          |
| Beam angle          |                |          |          |          |          |
| Working Temperature |                |          |          |          |          |
| lifespan            |                |          |          |          |          |
| IP degree           | IP65           |          |          |          |          |