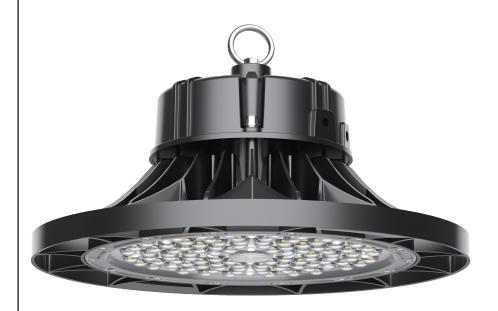

# **HB27** Series LED HIGH BAY LIGHT

## ➤ Characteristics

- 1. Die-casting technology, ADC12 with 92% purity, thermal conductivity 96W/m\*25°C, excellent thermal management
- 2. Integrated valve to balance internal and external pressure and humidity
- 3. Light transmittance up to 92%
- 4. IP65 ingress protection rating

# ► Product Information

| Category            | Specification  |          |          |          |          |
|---------------------|----------------|----------|----------|----------|----------|
| Wattage             | 100W           | 150W     | 200W     | 250W     | 300W     |
| Input Voltage       | 100-277V       | 100-277V | 100-277V | 100-277V | 100-277V |
| Product size(mm)    | φ246x112       | φ270x126 | φ320x150 | φ320x150 | φ390x161 |
| LED chips           | SMD2835        | SMD2835  | SMD2835  | SMD2835  | SMD2835  |
| CCT                 | CCT 2700-6500V |          |          |          |          |
| CRI                 | 80             |          |          |          |          |
| Light efficacy      | Up to 150lm/W  |          |          |          |          |
| Beam angle          |                |          |          |          |          |
| Working Temperature |                |          |          |          |          |
| lifespan            |                |          |          |          |          |
| IP degree           | IP65           |          |          |          |          |