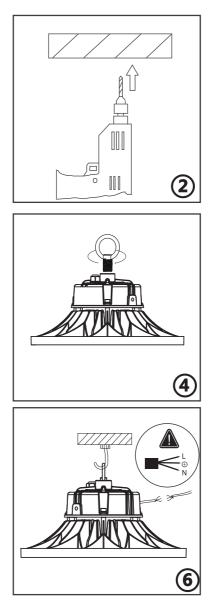

Caution, risk of electric shock

(7)

Note: The installation base must be able to support 10 times weight of the products

> The light source contained in this luminaire shall only be replaced by the manufacturer or his service agent or a similar qualified person

### Warning

- 1. Please install the lamp according to the installation to avoid dropping and electric shock.
- 2. Don't exchange the lamp as will to avoid dropping ,electric shock and damage of the lamp.
- 3. Working voltage is not to be exceeded AC100-277V 50/60Hz

### Attention

- 1. Don't install the lamp to non-stable place.
- 2. Installed by qualified eletrician.
- 3. Switch off the switch box and contact certified electrician if the lamp works abnormally

#### STEP 1:

Make the following Electrical Connections:

- a. Connect **INPUT GROUND** conductor to **GREEN WIRE** position of the terminal block or GROUND conductor of LED driver.
- b. Connect INPUT VOLTAGE conductor to BROWN WIRE position of the terminal block or LIVE conductor of LED driver.
- c. Connect INPUT NEUTRAL conductor to BLUE WIRE position of the terminal block or NEUTRAL conductor of LED driver.

#### STEP 2:

Make sure all the connection are correct.

#### STEP 3:

If the fixture without a terminal block, please insulate all electrical connections with wire nuts suitable for at least 90°C.

Input cable should be at least H05RN-F 3x1.0mm<sup>2</sup>(SJTW 18AWG) or outdoor grade cable with rubber sheathed(not supplied). The cable must have a minimum cross sectional area of 1.0mm<sup>2</sup>(18AWG).