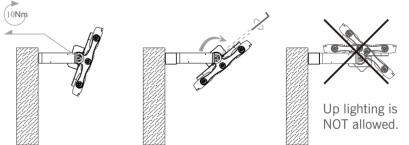

#### Installatio

1

1. Fix the bracket by expansion screw in proper size, As shown in picture below.

2. Adjust Sports light to achieve expected emitting angle.

3. Make connection with mains supply as per following instruction and light up.