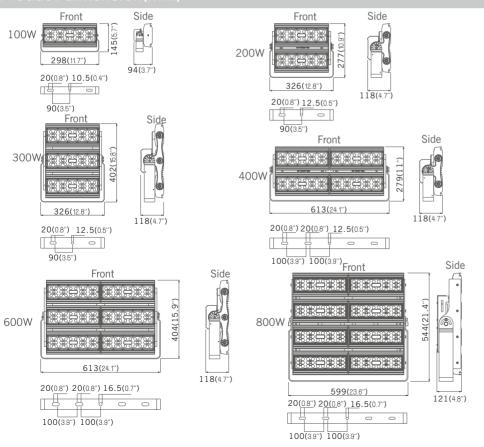

00lm@Ra70/26000lm@Ra80   | 0.074        | 0.024                     | 4.4kg  |
| FL21A-300W | 300W  | 220-240Vac | >0.95 | 42000lm@Ra70/39000lm@Ra80   | 0.113        | 0.035                     | 6.6kg  |
| FL21A-400W | 400W  | 220-240Vac | >0.95 | 560001m@Ra70/520001m@Ra80   | 0.144        | 0.024                     | 8.9kg  |
| FL21A-600W | 600W  | 220-240Vac | >0.95 | 84000lm@Ra70/78000lm@Ra80   | 0.219        | 0.035                     | 13.4kg |
| FL21A-800W | 800W  | 220-240Vac | >0.95 | 112000lm@Ra70/104000lm@Ra80 | 0.288        | 0.048                     | 20.5kg |
| FL21A-900W | 900W  | 220-240Vac | >0.95 | 126000lm@Ra70/117000lm@Ra80 | 0.326        | 0.053                     | 28.2kg |

\*The power input voltage should be based on the product label.

# Product dimension(mm)



### Product dimension(mm)



#### Installatio

1

1. Fix the bracket by expansion screw in proper size, As shown in picture below.



2. Adjust Sports light to achieve expected emitting angle.



3. Make connection with mains supply as per following instruction and light up.

Standard Cable Config: \* 0.5m VDE/UL listed rubber cable

\* diameter of 3\*1.0mm