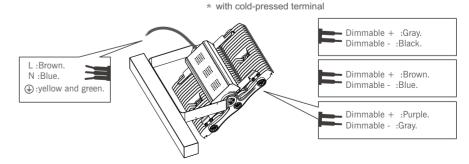

#### Installatio

1

1. Fix the bracket by expansion screw in proper size, As shown in picture below.

2. Adjust Sports light to achieve expected emitting angle.

3. Make connection with mains supply as per following instruction and light up.

Standard Cable Config: \* 0.5m VDE/UL listed rubber cable

\* diameter of 3\*1.0mm