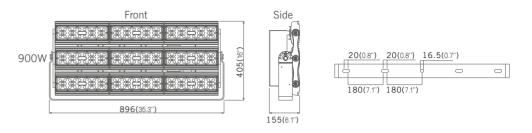

# Product dimension(mm)

### Product dimension(mm)

| Model      | Power | Voltage    | PF    | LM@5700K                    | EPA<br>Front | (m <sup>2</sup> )<br>Side | N.W    |
|------------|-------|------------|-------|-----------------------------|--------------|---------------------------|--------|
| FL21A-100W | 100W  | 220-240Vac | >0.95 | 14000lm@Ra70/13000lm@Ra80   | 0.033        | 0.009                     | 2.8kg  |
| FL21A-200W | 200W  | 220-240Vac | >0.95 | 28000lm@Ra70/26000lm@Ra80   | 0.074        | 0.024                     | 4.4kg  |
| FL21A-300W | 300W  | 220-240Vac | >0.95 | 42000lm@Ra70/39000lm@Ra80   | 0.113        | 0.035                     | 6.6kg  |
| FL21A-400W | 400W  | 220-240Vac | >0.95 | 560001m@Ra70/520001m@Ra80   | 0.144        | 0.024                     | 8.9kg  |
| FL21A-600W | 600W  | 220-240Vac | >0.95 | 84000lm@Ra70/78000lm@Ra80   | 0.219        | 0.035                     | 13.4kg |
| FL21A-800W | 800W  | 220-240Vac | >0.95 | 112000lm@Ra70/104000lm@Ra80 | 0.288        | 0.048                     | 20.5kg |
| FL21A-900W | 900W  | 220-240Vac | >0.95 | 126000lm@Ra70/117000lm@Ra80 | 0.326        | 0.053                     | 28.2kg |