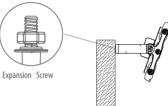

#### Installatio

1

1. Fix the bracket by expansion screw in proper size, As shown in picture below.

2. Adjust Sports light to achieve expected emitting angle.

3. Make connection with mains supply as per following instruction and light up.