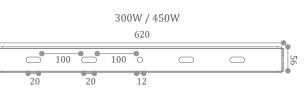

## Product Parameter

 $Beam angle: A09-Typell\_s/A10-Typell\_m/A11-Type\_lV/S13-TeypeV/A16-60*90deg/S07-50deg/S09-90deg.$ 

Operating temperature: -40°C  $\sim$  +55°C

| Model No. | Rated<br>Power | Input<br>Voltage                      | PF    | CRI | Efficacy<br>@4000K | Size(mm)<br>LxWxH | Project<br>Area/m² | N.W<br>(KG) |
|-----------|----------------|---------------------------------------|-------|-----|--------------------|-------------------|--------------------|-------------|
|           |                | · · · · · · · · · · · · · · · · · · · |       |     | enn                | LXVVXII           |                    | ()          |
| FL21-75W  | 75W            | 200-240V                              | >0.95 | >70 | >145lm/W           | 330x120x203       | 0.0335             | 2.9         |
| FL21-150W | 150W           | 200-240V                              | >0.95 | >70 | >145lm/W           | 341x286x185       | 0.0488             | 4.4         |
| FL21-200W | 220W           | 200-240V                              | >0.95 | >70 | >145lm/W           | 346x380x227       | 0.0657             | 6.0         |
| FL21-300W | 300W           | 200-240V                              | >0.95 | >70 | >145lm/W           | 615x286x185       | 0.0877             | 8.1         |
| FL21-450W | 450W           | 200-240V                              | >0.95 | >70 | >145lm/W           | 615x380x227       | 0.1187             | 12.0        |
| FL21-600W | 600W           | 200-240V                              | >0.95 | >70 | >145lm/W           | 646x553x233       | 0.1786             | 16.0        |

286

600 W

Product dimension(mm)

150 W

646mm(25.43')

220 W

- - - -

1. Fix the bracket by expansion screw in proper size, As shown in picture below.