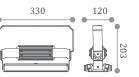

## Product Parameter

 $Beam angle: A09-Typell\_s/A10-Typell\_m/A11-Type\_lV/S13-TeypeV/A16-60*90deg/S07-50deg/S09-90deg.$ 

Operating temperature: -40°C  $\sim$  +55°C

| Model No. | Rated<br>Power | Input<br>Voltage                      | PF    | CRI | Efficacy<br>@4000K | Size(mm)<br>LxWxH | Project<br>Area/m² | N.W<br>(KG) |
|-----------|----------------|---------------------------------------|-------|-----|--------------------|-------------------|--------------------|-------------|
|           |                | · · · · · · · · · · · · · · · · · · · |       |     | enn                | LXVVXII           |                    | ()          |
| FL21-75W  | 75W            | 200-240V                              | >0.95 | >70 | >145lm/W           | 330x120x203       | 0.0335             | 2.9         |
| FL21-150W | 150W           | 200-240V                              | >0.95 | >70 | >145lm/W           | 341x286x185       | 0.0488             | 4.4         |
| FL21-200W | 220W           | 200-240V                              | >0.95 | >70 | >145lm/W           | 346x380x227       | 0.0657             | 6.0         |
| FL21-300W | 300W           | 200-240V                              | >0.95 | >70 | >145lm/W           | 615x286x185       | 0.0877             | 8.1         |
| FL21-450W | 450W           | 200-240V                              | >0.95 | >70 | >145lm/W           | 615x380x227       | 0.1187             | 12.0        |
| FL21-600W | 600W           | 200-240V                              | >0.95 | >70 | >145lm/W           | 646x553x233       | 0.1786             | 16.0        |

286

600 W

Product dimension(mm)

150 W

646mm(25.43')

220 W

- - - -

1. Fix the bracket by expansion screw in proper size, As shown in picture below.