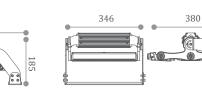

## Product Parameter

 $Beam angle: A09-Typell\_s/A10-Typell\_m/A11-Type\_lV/S13-TeypeV/A16-60*90deg/S07-50deg/S09-90deg.$ 

Operating temperature: -40°C  $\sim$  +55°C

| Model No. | Rated<br>Power | Input<br>Voltage                      | PF    | CRI | Efficacy<br>@4000K | Size(mm)<br>LxWxH | Project<br>Area/m² | N.W<br>(KG) |
|-----------|----------------|---------------------------------------|-------|-----|--------------------|-------------------|--------------------|-------------|
|           |                | · · · · · · · · · · · · · · · · · · · |       |     | enn                | LXVVXII           |                    | ()          |
| FL21-75W  | 75W            | 200-240V                              | >0.95 | >70 | >145lm/W           | 330x120x203       | 0.0335             | 2.9         |
| FL21-150W | 150W           | 200-240V                              | >0.95 | >70 | >145lm/W           | 341x286x185       | 0.0488             | 4.4         |
| FL21-200W | 220W           | 200-240V                              | >0.95 | >70 | >145lm/W           | 346x380x227       | 0.0657             | 6.0         |
| FL21-300W | 300W           | 200-240V                              | >0.95 | >70 | >145lm/W           | 615x286x185       | 0.0877             | 8.1         |
| FL21-450W | 450W           | 200-240V                              | >0.95 | >70 | >145lm/W           | 615x380x227       | 0.1187             | 12.0        |
| FL21-600W | 600W           | 200-240V                              | >0.95 | >70 | >145lm/W           | 646x553x233       | 0.1786             | 16.0        |