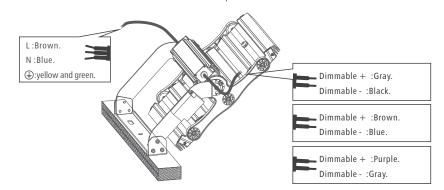

2. Adjust Sports light to achieve expected emitting angle.

3. Make connection with mains supply as per following instruction and light up.

Standard Cable Config:

\* 0.5m VDE/UL listed rubber cable
\* diameter of 3\*1.0mm
\* with cold-pressed terminal