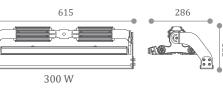

## Product Parameter

 $Beam angle: A09-Typell\_s/A10-Typell\_m/A11-Type\_lV/S13-TeypeV/A16-60*90deg/S07-50deg/S09-90deg.$ 

Operating temperature: -40°C  $\sim$  +55°C

| Model No. | Rated<br>Power | Input<br>Voltage                      | PF    | CRI | Efficacy<br>@4000K | Size(mm)<br>LxWxH | Project<br>Area/m² | N.W<br>(KG) |
|-----------|----------------|---------------------------------------|-------|-----|--------------------|-------------------|--------------------|-------------|
|           |                | · · · · · · · · · · · · · · · · · · · |       |     | enn                | LXVVXII           |                    | ()          |
| FL21-75W  | 75W            | 200-240V                              | >0.95 | >70 | >145lm/W           | 330x120x203       | 0.0335             | 2.9         |
| FL21-150W | 150W           | 200-240V                              | >0.95 | >70 | >145lm/W           | 341x286x185       | 0.0488             | 4.4         |
| FL21-200W | 220W           | 200-240V                              | >0.95 | >70 | >145lm/W           | 346x380x227       | 0.0657             | 6.0         |
| FL21-300W | 300W           | 200-240V                              | >0.95 | >70 | >145lm/W           | 615x286x185       | 0.0877             | 8.1         |
| FL21-450W | 450W           | 200-240V                              | >0.95 | >70 | >145lm/W           | 615x380x227       | 0.1187             | 12.0        |
| FL21-600W | 600W           | 200-240V                              | >0.95 | >70 | >145lm/W           | 646x553x233       | 0.1786             | 16.0        |