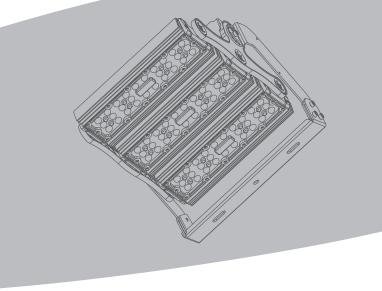

# FL21 LED SPORTS LIGHT

## Product Parameter

 $Beam angle: A09-Typell\_s/A10-Typell\_m/A11-Type\_lV/S13-TeypeV/A16-60*90deg/S07-50deg/S09-90deg.$ 

Operating temperature: -40°C  $\sim$  +55°C

| Model No. | Rated<br>Power | Input<br>Voltage                      | PF    | CRI | Efficacy<br>@4000K | Size(mm)<br>LxWxH | Project<br>Area/m² | N.W<br>(KG) |
|-----------|----------------|---------------------------------------|-------|-----|--------------------|-------------------|--------------------|-------------|
|           |                | · · · · · · · · · · · · · · · · · · · |       |     | enn                | LXVVXII           |                    | ()          |
| FL21-75W  | 75W            | 200-240V                              | >0.95 | >70 | >145lm/W           | 330x120x203       | 0.0335             | 2.9         |
| FL21-150W | 150W           | 200-240V                              | >0.95 | >70 | >145lm/W           | 341x286x185       | 0.0488             | 4.4         |
| FL21-200W | 220W           | 200-240V                              | >0.95 | >70 | >145lm/W           | 346x380x227       | 0.0657             | 6.0         |
| FL21-300W | 300W           | 200-240V                              | >0.95 | >70 | >145lm/W           | 615x286x185       | 0.0877             | 8.1         |
| FL21-450W | 450W           | 200-240V                              | >0.95 | >70 | >145lm/W           | 615x380x227       | 0.1187             | 12.0        |
| FL21-600W | 600W           | 200-240V                              | >0.95 | >70 | >145lm/W           | 646x553x233       | 0.1786             | 16.0        |