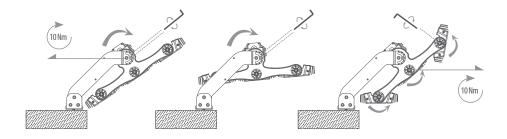

286

600 W

Product dimension(mm)

150 W

646mm(25.43')

220 W

- - - -

1. Fix the bracket by expansion screw in proper size, As shown in picture below.

2. Adjust Sports light to achieve expected emitting angle.

3. Make connection with mains supply as per following instruction and light up.

Standard Cable Config:

\* 0.5m VDE/UL listed rubber cable
\* diameter of 3\*1.0mm
\* with cold-pressed terminal