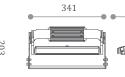

## Product Parameter

 $Beam angle: A09-Typell\_s/A10-Typell\_m/A11-Type\_lV/S13-TeypeV/A16-60*90deg/S07-50deg/S09-90deg.$ 

Operating temperature: -40°C  $\sim$  +55°C

| Model No. | Rated<br>Power | Input<br>Voltage                      | PF    | CRI | Efficacy<br>@4000K | Size(mm)<br>LxWxH | Project<br>Area/m² | N.W<br>(KG) |
|-----------|----------------|---------------------------------------|-------|-----|--------------------|-------------------|--------------------|-------------|
|           |                | · · · · · · · · · · · · · · · · · · · |       |     | enn                | LXVVXII           |                    | ()          |
| FL21-75W  | 75W            | 200-240V                              | >0.95 | >70 | >145lm/W           | 330x120x203       | 0.0335             | 2.9         |
| FL21-150W | 150W           | 200-240V                              | >0.95 | >70 | >145lm/W           | 341x286x185       | 0.0488             | 4.4         |
| FL21-200W | 220W           | 200-240V                              | >0.95 | >70 | >145lm/W           | 346x380x227       | 0.0657             | 6.0         |
| FL21-300W | 300W           | 200-240V                              | >0.95 | >70 | >145lm/W           | 615x286x185       | 0.0877             | 8.1         |
| FL21-450W | 450W           | 200-240V                              | >0.95 | >70 | >145lm/W           | 615x380x227       | 0.1187             | 12.0        |
| FL21-600W | 600W           | 200-240V                              | >0.95 | >70 | >145lm/W           | 646x553x233       | 0.1786             | 16.0        |

286

600 W

Product dimension(mm)

150 W

646mm(25.43')

220 W

- - - -

1. Fix the bracket by expansion screw in proper size, As shown in picture below.