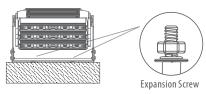

286

600 W

Product dimension(mm)

150 W

646mm(25.43')

220 W

- - - -

1. Fix the bracket by expansion screw in proper size, As shown in picture below.