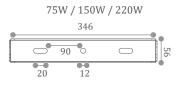

## Product Parameter

 $Beam angle: A09-Typell\_s/A10-Typell\_m/A11-Type\_lV/S13-TeypeV/A16-60*90deg/S07-50deg/S09-90deg.$ 

Operating temperature: -40°C  $\sim$  +55°C

| Model No. | Rated<br>Power | Input<br>Voltage                      | PF    | CRI | Efficacy<br>@4000K | Size(mm)<br>LxWxH | Project<br>Area/m² | N.W<br>(KG) |
|-----------|----------------|---------------------------------------|-------|-----|--------------------|-------------------|--------------------|-------------|
|           |                | · · · · · · · · · · · · · · · · · · · |       |     | enn                | LXVVXII           |                    | ()          |
| FL21-75W  | 75W            | 200-240V                              | >0.95 | >70 | >145lm/W           | 330x120x203       | 0.0335             | 2.9         |
| FL21-150W | 150W           | 200-240V                              | >0.95 | >70 | >145lm/W           | 341x286x185       | 0.0488             | 4.4         |
| FL21-200W | 220W           | 200-240V                              | >0.95 | >70 | >145lm/W           | 346x380x227       | 0.0657             | 6.0         |
| FL21-300W | 300W           | 200-240V                              | >0.95 | >70 | >145lm/W           | 615x286x185       | 0.0877             | 8.1         |
| FL21-450W | 450W           | 200-240V                              | >0.95 | >70 | >145lm/W           | 615x380x227       | 0.1187             | 12.0        |
| FL21-600W | 600W           | 200-240V                              | >0.95 | >70 | >145lm/W           | 646x553x233       | 0.1786             | 16.0        |

286

600 W

Product dimension(mm)

150 W

646mm(25.43')

220 W

- - - -

1. Fix the bracket by expansion screw in proper size, As shown in picture below.