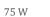

## Product Parameter

 $Beam angle: A09-Typell\_s/A10-Typell\_m/A11-Type\_lV/S13-TeypeV/A16-60*90deg/S07-50deg/S09-90deg.$ 

Operating temperature: -40°C  $\sim$  +55°C

| Model No. | Rated<br>Power | Input<br>Voltage                      | PF    | CRI | Efficacy<br>@4000K | Size(mm)<br>LxWxH | Project<br>Area/m² | N.W<br>(KG) |
|-----------|----------------|---------------------------------------|-------|-----|--------------------|-------------------|--------------------|-------------|
|           |                | · · · · · · · · · · · · · · · · · · · |       |     | enn                | LXVVXII           |                    | ()          |
| FL21-75W  | 75W            | 200-240V                              | >0.95 | >70 | >145lm/W           | 330x120x203       | 0.0335             | 2.9         |
| FL21-150W | 150W           | 200-240V                              | >0.95 | >70 | >145lm/W           | 341x286x185       | 0.0488             | 4.4         |
| FL21-200W | 220W           | 200-240V                              | >0.95 | >70 | >145lm/W           | 346x380x227       | 0.0657             | 6.0         |
| FL21-300W | 300W           | 200-240V                              | >0.95 | >70 | >145lm/W           | 615x286x185       | 0.0877             | 8.1         |
| FL21-450W | 450W           | 200-240V                              | >0.95 | >70 | >145lm/W           | 615x380x227       | 0.1187             | 12.0        |
| FL21-600W | 600W           | 200-240V                              | >0.95 | >70 | >145lm/W           | 646x553x233       | 0.1786             | 16.0        |