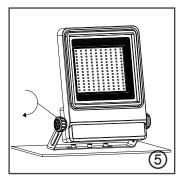

#### Installation instruction:

Note: The installation base must be able to support 10 times weight of the products