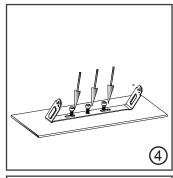

#### Installation instruction:

Note: The installation base must be able to support 10 times weight of the products