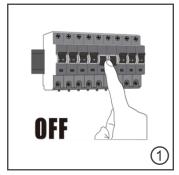

#### Installation instruction:

Note: The installation base must be able to support 10 times weight of the products

#### Attention

- 1. For your safety, please cut off the supply before install the product
- 2. For the well function, please choose the voltage within the range specified on the product.
- 3. To avoid damage to the eyes, do not stare at a LED Light source long time.
- 4. Please follow the correct installation steps to install this product, for your safety, please cut off the electricity before installation.