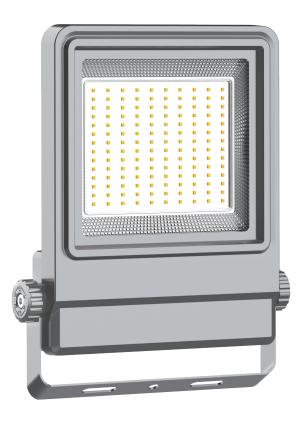

#### ➤ Characteristics

- 1. Slim design, non-assembled cover;
- 2. Advanced radiating system with two levels to ensure longevity of the product lifetime
- 3. Solid and resistant holder, easy to adjust, stable to hold the lamp
- 4. Scale formed reflective cover, a beautiful design
- 5. Thick rubber gasket for IP66 moisture & dirt resistance

#### ➤ Product Information

| Category            | LED Floodlight |     |     |     |      |      |      |      |
|---------------------|----------------|-----|-----|-----|------|------|------|------|
| Wattage             | 10W            | 20W | 30W | 50W | 100W | 150W | 200W | 300W |
| Light Efficacy      | Up to 130lm/W  |     |     |     |      |      |      |      |
| Beam Angle          | 120°           |     |     |     |      |      |      |      |
| Input Voltage       | AC100-277V     |     |     |     |      |      |      |      |
| ССТ                 | 2700-6500K     |     |     |     |      |      |      |      |
| CRI                 | 70 / 80        |     |     |     |      |      |      |      |
| Temperature working | -35~+50°C      |     |     |     |      |      |      |      |
| Lifespan            | 50000H         |     |     |     |      |      |      |      |
| IP Grade            | IP 66          |     |     |     |      |      |      |      |