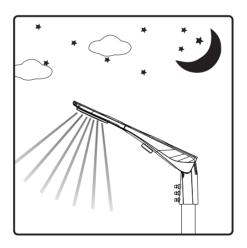

# **Step 4:**You can see the indicator light flashes inside the microwave sensor, the lights will turn on at night. Then the installation is done.

When people leaves 8-10M away, after set times, the light will dim to set brightness