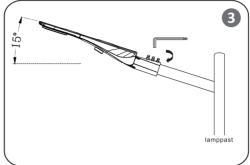

with wrench until Tightened.

Fasten the light to the pole by

The pole diameter is 60+2mm and the length of connective part is 100- 105mm. Torsion loose

the three hexagonal screws of M8 on the top of bracket ,fasten the light to the pole and then

screw the hexagonal screws of M8 with wrench until Tightened.

Step 3:

the bolt

When people comes 8-10M near, the light will turn on with full brightness