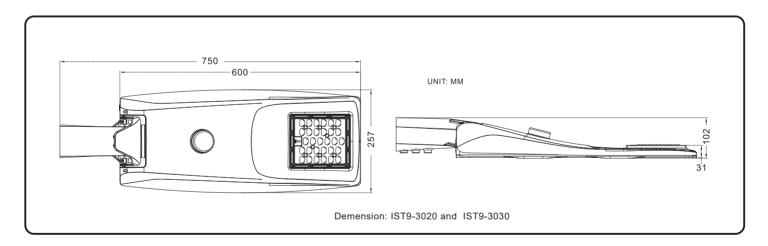

| Model     | Lamp<br>Power | Panel<br>Power | LED Chips   | Lumen<br>(Im/W) | Sensor | Dimming     | System<br>Voltage | Beam<br>Angle                 | IP   | Pole<br>Dia(mm) | Size (mm) |     |     |
|-----------|---------------|----------------|-------------|-----------------|--------|-------------|-------------------|-------------------------------|------|-----------------|-----------|-----|-----|
|           |               |                |             |                 |        |             |                   |                               |      |                 | D         | φ   | Н   |
| IST9-3020 | 20W           | 20W            | PHILIPS5050 | >160            | Motion | Time+Sensor | DC12V             | TYPE II<br>TYPE III<br>TYPE V | IP65 | φ60             | 750       | 257 | 102 |
| IST9-3030 | 30W           | 30W            | PHILIPS5050 | >160            | Motion | Time+Sensor | DC12V             |                               | IP65 | φ60             | 750       | 257 | 102 |
| IST9-5040 | 40W           | 40W            | PHILIPS5050 | >160            | Motion | Time+Sensor | DC12V             |                               | IP65 | φ60             | 945       | 298 | 126 |
| IST9-5050 | 50W           | 50W            | PHILIPS5050 | >160            | Motion | Time+Sensor | DC12V             |                               | IP65 | φ60             | 945       | 298 | 126 |