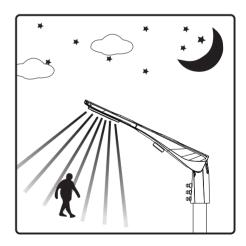

# **Step 4:**You can see the indicator light flashes inside the microwave sensor, the lights will turn on at night. Then the installation is done.

When people leaves 8-10M away, after set times, the light will dim to set brightness

screw the hexagonal screws of M8 with wrench until Tightened.

Step 3:

the bolt

When people comes 8-10M near, the light will turn on with full brightness