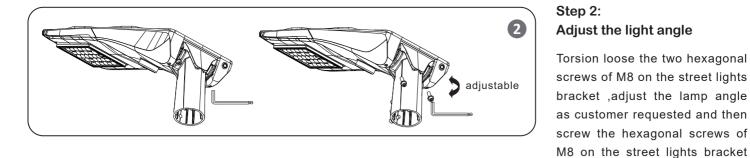

with wrench until Tightened.

Fasten the light to the pole by

The pole diameter is 60+2mm and the length of connective part is 100- 105mm. Torsion loose

the three hexagonal screws of M8 on the top of bracket ,fasten the light to the pole and then

screw the hexagonal screws of M8 with wrench until Tightened.

Step 3:

the bolt

When people comes 8-10M near, the light will turn on with full brightness