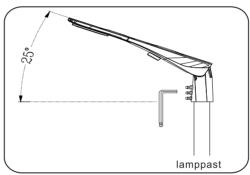

+Sensor | DC12V             |                               | IP65 | φ60             | 750       | 257 | 102 |
| IST9-5040 | 40W           | 40W            | PHILIPS5050 | >160            | Motion | Time+Sensor | DC12V             |                               | IP65 | φ60             | 945       | 298 | 126 |
| IST9-5050 | 50W           | 50W            | PHILIPS5050 | >160            | Motion | Time+Sensor | DC12V             |                               | IP65 | φ60             | 945       | 298 | 126 |



## STANDARD MOUNTING

It is suggested that the LED street lights should be installed by specialized persons according to the instructions.



## Step 1: Turn on the light

Press the button "on/off" with the hand can turn on the solar led street light







Side entry mounted





Top mounted

# **Step 4:**You can see the indicator light flashes inside the microwave sensor, the lights will turn on at night. Then the installation is done.







When people leaves 8-10M away, after set times, the light will dim to set brightness



with wrench until Tightened.

Fasten the light to the pole by

The pole diameter is 60+2mm and the length of connective part is 100- 105mm. Torsion loose

the three hexagonal screws of M8 on the top of bracket ,fasten the light to the pole and then

screw the hexagonal screws of M8 with wrench until Tightened.

Step 3:

the bolt

When people comes 8-10M near, the light will turn on with full brightness

#### SHANGHAI CHZ LIGHTING CO., LTD.

No. 518, Xiangjiang Road, Shanghai, CHINA

+ 86 159 2122 3752 (English)

+ 34 615 734 994 (Español