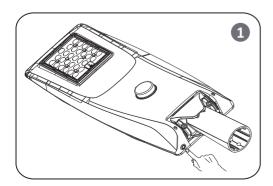

## Step 1: Turn on the light

Press the button "on/off" with the hand can turn on the solar led street light

Side entry mounted

Top mounted