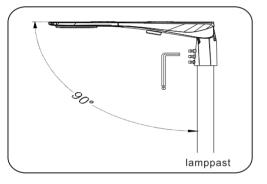

screw the hexagonal screws of M8 with wrench until Tightened.

Step 3:

the bolt

When people comes 8-10M near, the light will turn on with full brightness