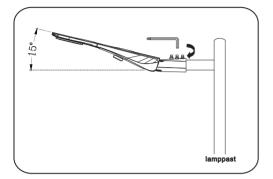

with wrench until Tightened.

Fasten the light to the pole by

The pole diameter is 60+2mm and the length of connective part is 100- 105mm. Torsion loose

the three hexagonal screws of M8 on the top of bracket ,fasten the light to the pole and then