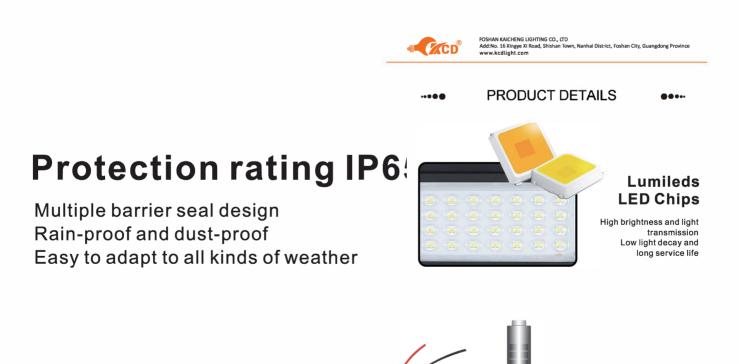

|             |           |           |           |            |
| CRI                       |          | >70             |             |           |           |           |            |
| Protection level(conform) |          | IP65            |             |           |           |           |            |
| Work temp                 |          | -10°C~+50°C     |             |           |           |           |            |







Large capacity,5000mAh/battery Safe and high efficiency





# Microwave sensor

Built-in Microwave sensor, fully bright when people come, slightly bright when leaving.



ALLER S

# **Remote Control**

Smart remote control multiple mode switching







# **Solar Panel**

Long lasting Up to 90% board endconversion rase Improve 21.7% power output efficiency



Large capacity,5000mAh/battery Safe and high efficiency

32650 Battery



SHANGHAI CHZ LIGHTING CO., LTD Add: No. 518 Xiangjiang Road, Jiading District, Shanghai, China Web: www.chz-lighting.com

#### Important Safety Information

- Do not dispose of battery in fire. This may result in an explosion.
- Do not expose the light to fire or intense heat as the battery may explode.
- · Do not immerse in water.
- Never look directly into the light or shine it into another person's eyes.
- Follow proper safety tips to prevent from falling off a ladder.
- Consult your local construction safty guide if needed for installing the light fixture on a building.

#### **Fixing instructions**

- The light fixture should be installed on a flat and stable surface.
- Avoid installing the light near an air c