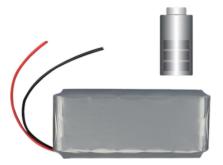

### 32650 Battery

Large capacity,5000mAh/battery Safe and high efficiency

- 1. Before install the lamp on the pole or connect the DC connectors, please press on/off button on the lamp firstly to activate lamp and remote control.
- 2. To deactivate the lamp and remote control, please press the on/off button on the lamp, it will totally turn off. In this case, the solar panel can not get charged at day time.
- 3. If you turn off the lamp with the remote control, the lamp will flash 3 times then off. In this case, the solar panel can get energy at day time.
- 4. The lamp is equipped with an internal battery pack, which is replaceable. If any need, please contact seller for correct new battery pack.
- 5. How to replace battery? Please press on/off button on the lamp to turn it off firstly, then take out the battery and replace with new ones, after which please press on/off button on the lamp again and toward the solar panel to sunshine or a strong light to activate the lamp and remote control.
- 6. As this lamp is photosensitive, it will automatically light up at dusk. Please be aware that it will not light up during day time even it's turned on.
- 7. The working modes are with memory function.
- 8. Build-in intelligent IC with over-charge, over-discharge, over-temperature protection.
- 9. Please do not dispose the battery with household garbage to avoid explosion.
- 10.Non-professionals please do not disassemble the lamp.