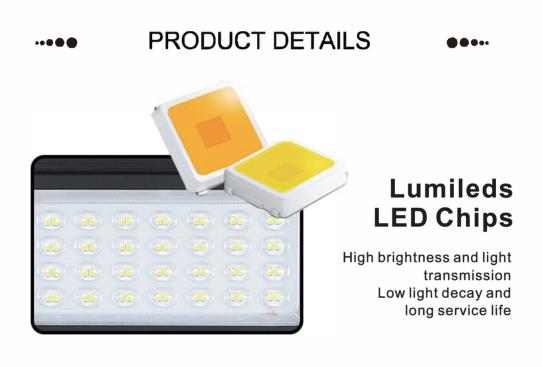

SHANGHAI CHZ LIGHTING CO., LTD Add: No. 518 Xiangjiang Road, Jiading District, Shanghai, China Web: www.chz-lighting.com

## IST12 Solar Street Light Specification







Large capacity,5000mAh/battery Safe and high efficiency

Page 3/7



## Diagram:



## Specification

|                           | Power    | 100W            | 200W        | 300W      | 400W      | 500W      | 600W       |
|---------------------------|----------|-----------------|-------------|-----------|-----------|-----------|------------|
| Lamp body                 | LED chip | SMD5054         |             |           |           |           |            |
| Battery                   | Capacity | 3.2V15Ah        | 6.4 V 16 Ah | 6.4V 24AH | 9.6V 20AH | 9.6V 28AH | 12.8V 28AH |
|                           | Material | Aluminum        |             |           |           |           |            |
| Calas Dan al              | Power    | 6V 15W          | 12V 30W     | 12V 45W