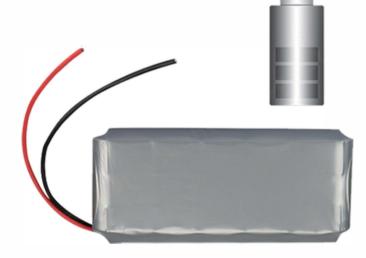

### 32650 Battery

Large capacity,5000mAh/battery Safe and high efficiency

- 1. Before install the lamp on the pole or connect the DC connectors, please press on/off button on the lamp firstly to activate lamp and remote control.
- 2. To deactivate the lamp and remote control, please press the on/off button on the lamp, it will totally turn off. In this case, the solar panel can not get charged at day time.
- 3. If you turn off the lamp with the remote control, the lamp will flash 3 times then off. In this case, the solar panel can get energy at day time.
- 4. The lamp is equipped with an internal battery pack, which is replaceable. If any need, please contact seller for correct new battery pack.
- 5. How to replace battery? Please press on/off button on the lamp to turn it off firstly, then take out the battery and replace with new ones, after which please press on/off button on the lamp again and toward the solar panel to sunshine or a strong light to activate the lamp and remote control.
- 6. As this lamp is photosensitive, it will automatically light up at dusk. Please be aware that it will not light up during day time even it's turned on.
- 7. The working modes are with memory function.
- 8. Build-in intelligent IC with over-charge, over-discharge, over-temperature protection.
- 9. Please do not dispose the battery with household garbage to avoid explosion.
- 10.Non-professionals please do not disassemble the lamp.