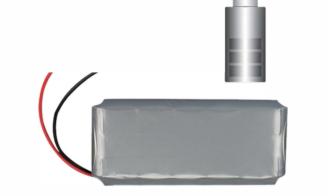

Large capacity,5000mAh/battery Safe and high efficiency

### 32650 Battery

Large capacity,5000mAh/battery Safe and high efficiency

- 1. Before install the lamp on the pole or connect the DC connectors, please press on/off button on the lamp firstly to activate lamp and remote control.
- 2. To deactivate the lamp and remote control, please press the on/off button on the lamp, it will totally turn off. In this case, the solar panel can not get charged at day time.
- 3. If you turn off the lamp with the remote control, the lamp will flash 3 times then off. In this case, the solar panel can get energy at day time.
- 4. The lamp is equipped with an internal battery pack, which is replaceable. If any need, please contact seller for correct new battery pack.
- 5. How to replace battery? Please press on/off button on the lamp to turn it off firstly, then take out the battery and replace with new ones, after which please press on/off button on the lamp again and toward the solar panel to sunshine or a strong light to activate the lamp and remote control.
- 6. As this lamp is photosensitive, it will automatically light up at dusk. Please be aware that it will not light up during day time even it's turned on.
- 7. The working modes are with memory function.
- 8. Build-in intelligent IC with over-charge, over-discharge, over-temperature protection.
- 9. Please do not dispose the battery with household garbage to avoid explosion.
- 10.Non-professionals please do not disassemble the lamp.