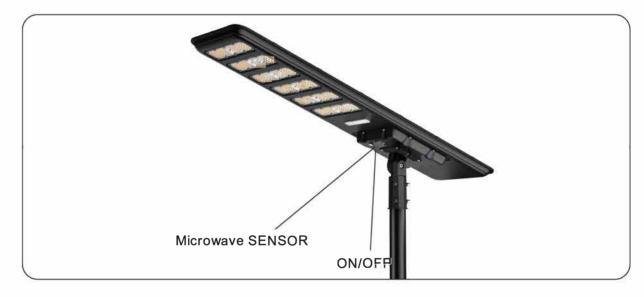

# Microwave sensor

Built-in Microwave sensor, fully bright when people come, slightly bright when leaving.

ALLER S

#### Instruction for use:

1. Press on/off switch, it works as PIR Sensor Mode: When somebody pass by it is full bright, when somebody leave it will dim to be 20% brightness in 7-9 seconds

2.Long press on/off switch to turn off the lamp