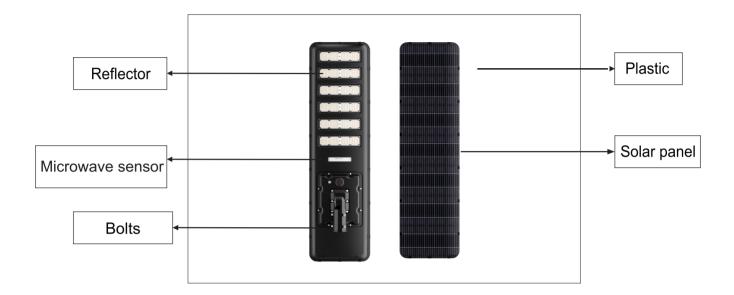

SHANGHAI CHZ LIGHTING CO., LTD Add: No. 518 Xiangjiang Road, Jiading District, Shanghai, China Web: www.chz-lighting.com

## IST12 Solar Street Light Specification







Large capacity,5000mAh/battery Safe and high efficiency

Page 3/7



## Diagram:



## Specification

|                           | Power    | 100W            | 200W        | 300W      | 400W      | 500W      | 600W       |
|---------------------------|----------|-----------------|-------------|-----------|-----------|-----------|------------|
| Lamp body                 | LED chip | SMD5054         |             |           |           |           |            |
| Battery                   | Capacity | 3.2V15Ah        | 6.4 V 16 Ah | 6.4V 24AH | 9.6V 20AH | 9.6V 28AH | 12.8V 28AH |
|                           | Material | Aluminum        |             |           |           |           |            |
| Calas Dan al              | Power    | 6V 15W          | 12V 30W     | 12V 45W   | 17V 63W   | 17V 85W   | 21V 103W   |
| Solar Panel               | Material | Monocry