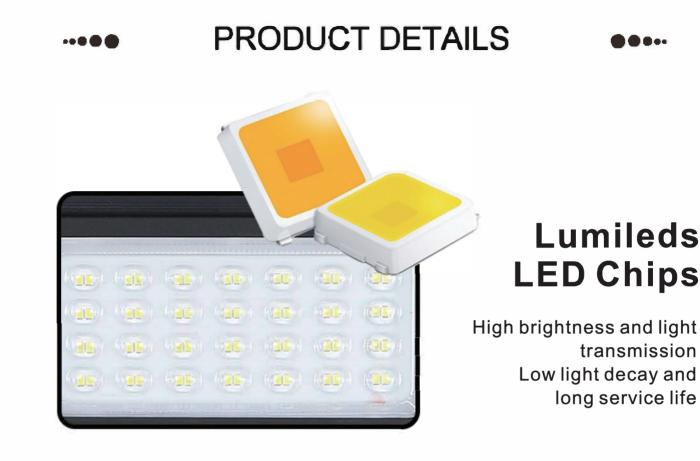

|             |           |           |           |            |
| Calas Dan al              | Power    | 6V 15W          | 12V 30W     | 12V 45W   | 17V 63W   | 17V 85W   | 21V 103W   |
| Solar Panel               | Material | Monocrystalline |             |           |           |           |            |
| Color temp                |          | 2700-6500K      |             |           |           |           |            |
| CRI                       |          | >70             |             |           |           |           |            |
| Protection level(conform) |          | IP65            |             |           |           |           |            |
| Work temp                 |          | -10°C~+50°C     |             |           |           |           |            |







Large capacity,5000mAh/battery Safe and high efficiency





# Microwave sensor

Built-in Microwave sensor, fully bright when people come, slightly bright when leaving.



ALLER S

# **Remote Control**

Smart remote control multiple mode switching







# **Solar Panel**

Long lasting Up to 90% board endconversion rase Improve 21.7% power output efficiency



Large capacity,5000mAh/battery Safe and high efficiency

32650 Battery



SHANGHAI CHZ LIGHTING CO., LTD Add: No. 518 Xiangjiang Road, Jiading District, Shanghai, China Web: www.chz-lighting.com

#### Important Safety Information

- Do not dispose of battery in fire. This may result in an explosion.
- Do not expose the light to fire or intense heat as the battery may explode.
- · Do not immerse in water.
- Never look directly int