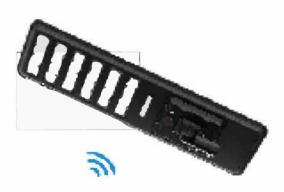

# Microwave sensor

Built-in Microwave sensor, fully bright when people come, slightly bright when leaving.

ALLER S