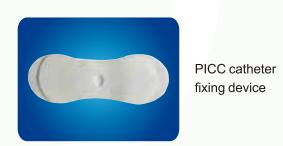

## CATHETER FIXING DRESSING

The catheter fixing plaster can stabilize the indwelling catheter, reducing the likelihood of traumatic removal, without restricting patient's movement or irritating the skin. all our catheter fixing dressing has special feature unique locking systems that securely anchor the catheter in place, reducing the risk of urethral erosion, bladder spasms and trauma.

PICC catheter fixing device

PICC catheter fixing device

| Item No. | Size(cm) | Packing   |
|----------|----------|-----------|
| 09.03.02 | 2*8      | 50pcs/box |

| Item No. | Size(cm) | Packing   |
|----------|----------|-----------|
| 09.03.04 | 3*9      | 50pcs/box |