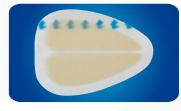

## WUHAN HUAWEI TECHNOLOGY CO., LTD. SILICONE FOAM WOUND DRESSING

Silicone foam dressing is an absorbent, atraumatic dressing made from absorbent core and silicone gel. The wound contact surface of Silicone foam dressing is coated with a layer of soft silicone gel that does not stick to the surface of a wound or cause trauma to delicate new tissue upon removal. It has follow advantage: 1, Wet Healing . 2, Breathable and skin-friendly . 3, Soft to check the wound . 4, Reduce pain . 5, Can be pasted repeatedly .

The product is suitable for many types of exuding wounds including leg and pressure ulcers superficial and partial thickness burns, donor sites, postoperative wounds and skin abrasions. The dressing absorbs exudate and maintains a moist wound-healing environment while minimising the risk of maceration.