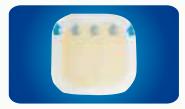

## WUHAN HUAWEI TECHNOLOGY CO., LTD. SILICONE FOAM WOUND DRESSING

Silicone foam dressing is an absorbent, atraumatic dressing made from absorbent core and silicone gel. The wound contact surface of Silicone foam dressing is coated with a layer of soft silicone gel that does not stick to the surface of a wound or cause trauma to delicate new tissue upon removal. It has follow advantage: 1, Wet Healing . 2, Breathable and skin-friendly . 3, Soft to check the wound . 4, Reduce pain . 5, Can be pasted repeatedly .

The product is suitable for many types of exuding wounds including leg and pressure ulcers superficial and partial thickness burns, donor sites, postoperative wounds and skin abrasions. The dressing absorbs exudate and maintains a moist wound-healing environment while minimising the risk of maceration.