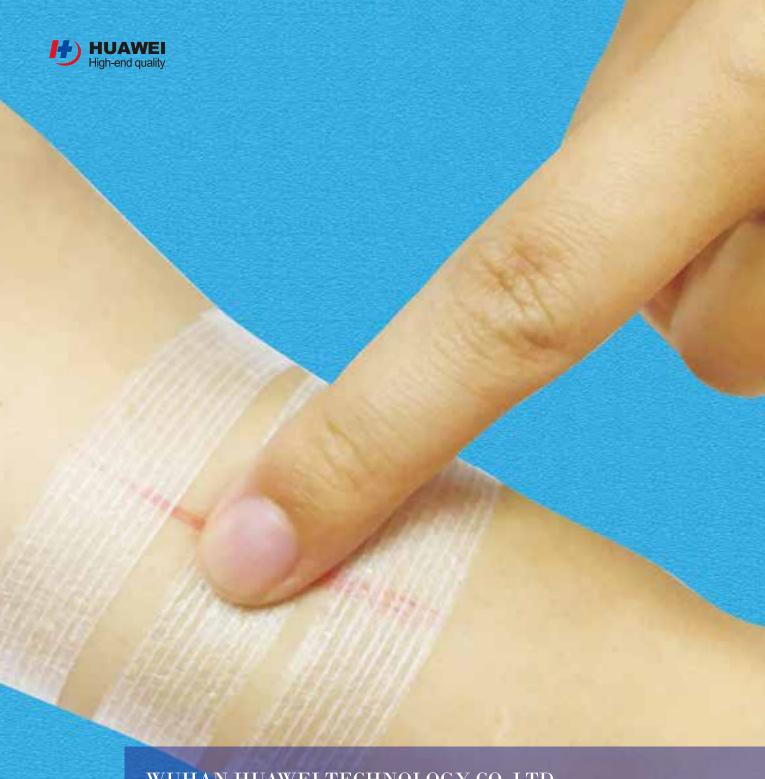

## **TRANSPARENT WOUND DRESSING**

Medical transparent dressing adopts contemporary international high-tech technique of new ultra-thin comfortable dressing, which is a special semipermeable membrane, with good breathability, hypoallergenic, high elasticity and other characteristics.

#### **Structure and Characteristics**

Waterproof & resistance bacteria: outer waterproof, breathable film to prevent moisture and bacteria invasion, reduce wound infection, good waterproof ensure that patients can bathe and other basic life activities. Skin-friendly breathable: Adopt ultra-thin PU film to make the dressing with ultra-high moisture permeability, avoid moisture aggregation between the skin and the PU membrane, prolong use time, make the skin breathe freely, bestly care the injured. High elastic PU film: Available to stick to any part of the body, reducing surrounding skin tension, comfortable and natural. Super absorbent: absorbent pad with good absorb performance and greatly reduce the incidence of impregnation, provide a good moist healing environment to the wound.

Hypoallergenic: does not irritate the wound, good fixation, does not damage the skin when exposing. Safe and easy to tear: the fluid guide net surface of absorbent pad can make the dressing not to stick with the wound, easy to peel when changing dressing, do not cause secondary damage to the wound. Humanized design: complete specifications, more product styles, we can do according to customers' requirements, provide more choices for clinical use.

#### Instructions

- 1. Clean the wound, select the appropriate specifications of the dressing, remove the sterile packaging and peel off release paper.
- 2. Align absorbent pad to wound, gently affix it to the affected area then thoroughly strip release paper. 3. Remove the transparent protective film above, leave only dressing film.
- 4. Paste the transparent dressing around smoothly.