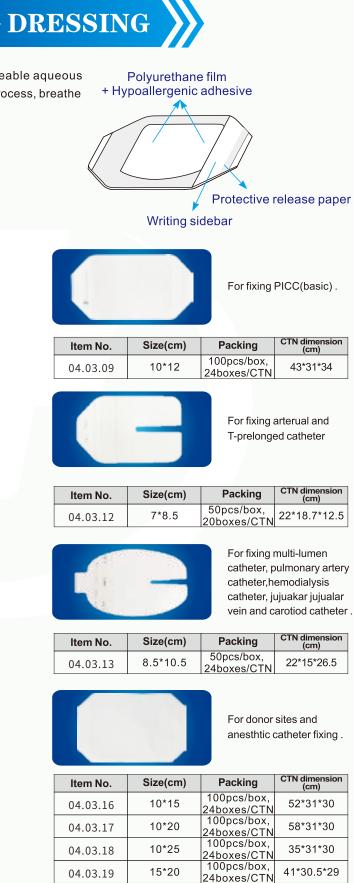

04

For fixing PICC and eye dressings .

| Item No. | Size(cm) | Packing                   | CTN dimension<br>(cm) |
|----------|----------|---------------------------|-----------------------|
| 04.03.11 | 6*7      | 50pcs/box,<br>40boxes/CTN | 40.5*21*25.6          |

|          | Size(am) | catheter o<br>with drug l |      |
|----------|----------|---------------------------|------|
| Item No. | Size(cm) | Packing                   | (cm) |

| em No. | Size(cm) | Packing                  | CTN dimension<br>(cm) |
|--------|----------|--------------------------|-----------------------|
| .03.10 | 6*7      | 50pcs/box<br>20boxes/CTN | 40.5*21*25.5          |