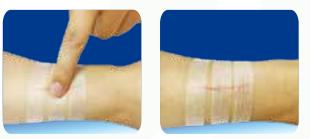

#### Usage

1. Clean the wound with saline water and dry the wound area

2. Stick the wound skin closure to the wound vertically from the middle of the wound .

4. Stick to the rest parts of wound .

5. The medical band aid can be left in place for several days and is sticking well .

- 3. Apply the wound skin closure from the two ends of the wound to the middle part to avoid wound opening .