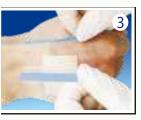

### Soft to check the wound: The material is soft, com

The material is soft, comfortable, non-stickable to hair, and does not damage newborn epithelium and granulation. The wound contact layer can be reattached after peeling off the dressing to observe the wound without losing its adhesiveness.

#### Reduce pain:

Indications

Moist Healing:

wound healing.

Characteristics

Breathable and skin-friendly:

liquid and rapidly absorbs the effusion.

Suitable for sensitive populations, children, cancer patients and chronic unhealed wounds. Mild tack can reduce wound damage and pain caused by changing dressings. Imported raw materials:

This product is made of imported high-absorbency foam, silicone gel and separating film