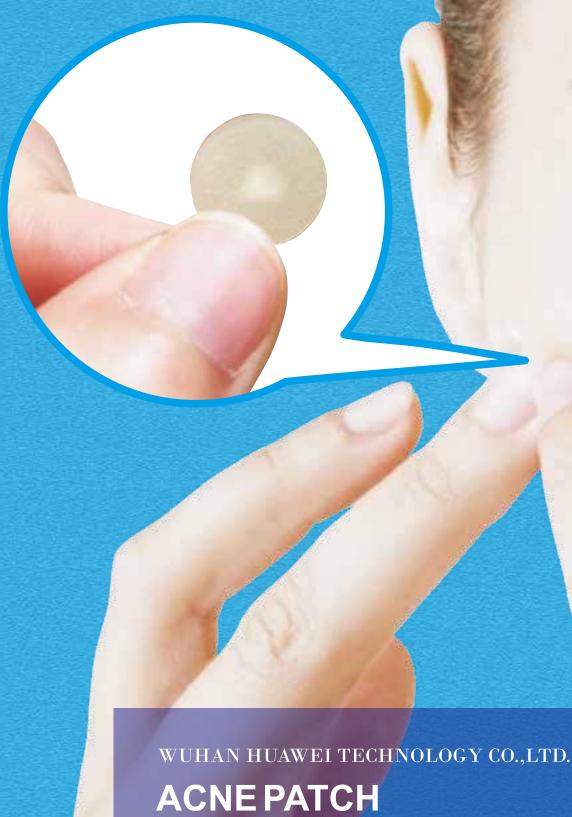

61-100 M 自动性

(37)

Acne patch visibly shows it's working by absorbing pus and fluids , Drug-free and without harsh chemicals or drying formulas, it is cruelty-free and vegan friendly, with advanced hydrocolloid material, fast absorption on exudates from acnes, it protects blemishes for faster healing overnight, pimple patches act as a protective cover and prevent picking or touching, effectively reduce the redness of acnes, and help in offering a moist environment, accelerate the acne healing without scars left.

#### Application

- 1. Especially adaptable to broken acne with exudates .
- 2. For shallow and small wounds caused by injury.
- 3.For wounds caused by laser and other minor surgery .
- 4. For protection of small wounds on face, avoiding the blockage and infection caused by make-up.