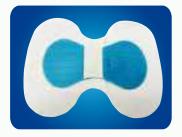

### WUHAN HUAWEI TECHNOLOGY CO..LTD. **HYDROGEL WOUND DRESSING**

## HYDROGEL WOUND DRESSING

Hydrogel wound dressing ( also called aquogel wound dressing ) is a new type of wound dressing consisting of a high water-content absorbent polymer gel.

#### Performance

1. Debridement gel contains more than 90% water and it has the dual function of moisturizing the wound and absorbing the seepage which can keep the wound moist and effectively avoid the dry necrosis of the wound tissue. 2. Debridement gel plays the exogenous debridement effect to wrap, separate and clean the wound necrotic tissue, bacteria and so on.