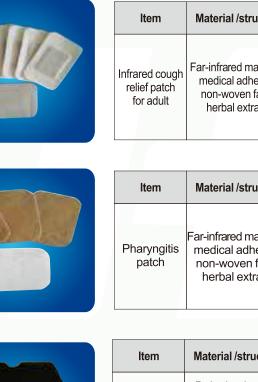

| ltem                          | Material /structure                                                                     | Applicable scope                                                                                                                                                                  | Speicification<br>of item(mm) | Packaging                                       |
|-------------------------------|-----------------------------------------------------------------------------------------|-----------------------------------------------------------------------------------------------------------------------------------------------------------------------------------|-------------------------------|-------------------------------------------------|
| Infrared pain<br>relief patch | Far Infrared<br>magnetic<br>powder,medical<br>adhesive,<br>non-woven<br>fabric, menthol | Suitable for pains<br>of muscle and<br>joint resulting from the<br>Wind-Cold-Dampness<br>(Chinese-called<br>pathogenic<br>factors), and the<br>pains of<br>soft-tissue contusion. | 100*70                        | 2 pcs/pouch,<br>3 pouches/box,<br>120 boxes/CTN |

| ltem                                                         | Material /structure | Applicable scope                                                                                                                                                                                                                                                            | Speicification<br>of item(mm) | Packaging                                    |
|--------------------------------------------------------------|---------------------|-----------------------------------------------------------------------------------------------------------------------------------------------------------------------------------------------------------------------------------------------------------------------------|-------------------------------|----------------------------------------------|
| Traditional<br>black magnet<br>plaster for<br>pain<br>relief | chrysanthemum       | Applies to humans<br>accupoints as<br>anti-inflammatory<br>and pain relief,<br>use for bruises,<br>muscle strain, arthritis,<br>adjuvant joint pain and<br>numbness, frozen<br>shoulder, osteoarthritis,<br>aching pain and other<br>pain disorders subsidiary<br>treatment | 120-160                       | 1pc/pouch,<br>4 pouches/box,<br>90 boxes/CTN |