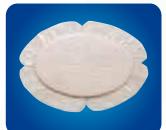

## wuhan huawei technology coiiltd. Advanced Wound Care Series

Silicone Foam Wound Dressing Hydrocolloid Wound Dressing Hydrogel Wound Dressing Alginate Wound Dressing

CE FDA ISO 9001 ISO 13485

## WUHAN HUAWEI TECHNOLOGY CO., LTD. SILICONE FOAM WOUND DRESSING

Silicone foam dressing is an absorbent, atraumatic dressing made from absorbent core and silicone gel. The wound contact surface of Silicone foam dressing is coated with a layer of soft silicone gel that does not stick to the surface of a wound or cause trauma to delicate new tissue upon removal. It has follow advantage: 1, Wet Healing . 2, Breathable and skin-friendly . 3, Soft to check the wound . 4, Reduce pain . 5, Can be pasted repeatedly .