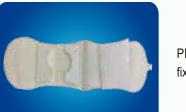

## CATHETER FIXING DRESSING

The catheter fixing plaster can stabilize the indwelling catheter, reducing the likelihood of traumatic removal, without restricting patient's movement or irritating the skin. all our catheter fixing dressing has special feature unique locking systems that securely anchor the catheter in place, reducing the risk of urethral erosion, bladder spasms and trauma.

PICC catheter fixing device

PICC catheter fixing device

| Item No. | Size(cm) | Packing   |
|----------|----------|-----------|
| 09.03.02 | 2*8      | 50pcs/box |

| Item No. | Size(cm) | Packing   |
|----------|----------|-----------|
| 09.03.04 | 3*9      | 50pcs/box |