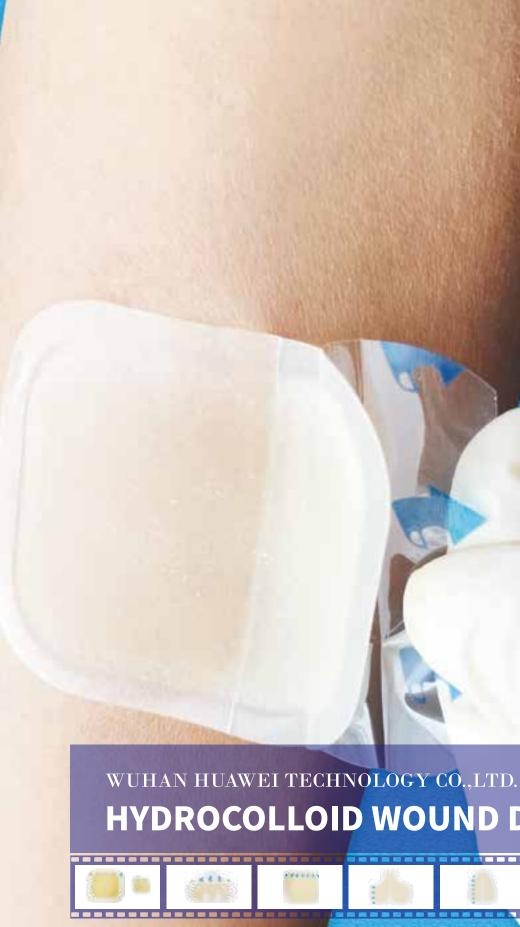

# HYDROCOLLOID WOUND DRESSING

1

\_\_\_\_\_

## HYDROCOLLOID WOUND DRESSING

Hydrololloid dressing is a kind of elastic dressing made of medical hot-melt adhesive with CMC(carboxymethylcellulose) hydrophilic granules.

#### **Product description**

- 1. The semi-permeable matte polyurethane or polyurethane foam to enhance the absorbency. Film thickness: 0.025-0.035mm.
- 2. When the thickness of hydrocolloid daessing is 0.4mm thick:
- Moisture permeability: 0.34g/10cm2/24h/37°C