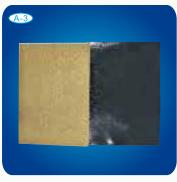

| ltem                                                         | Material /structure | Applicable scope                                                                                                                                                                                                                                                            | Speicification<br>of item(mm) | Packaging                                    |
|--------------------------------------------------------------|---------------------|-----------------------------------------------------------------------------------------------------------------------------------------------------------------------------------------------------------------------------------------------------------------------------|-------------------------------|----------------------------------------------|
| Traditional<br>black magnet<br>plaster for<br>pain<br>relief | chrysanthemum       | Applies to humans<br>accupoints as<br>anti-inflammatory<br>and pain relief,<br>use for bruises,<br>muscle strain, arthritis,<br>adjuvant joint pain and<br>numbness, frozen<br>shoulder, osteoarthritis,<br>aching pain and other<br>pain disorders subsidiary<br>treatment | 120-160                       | 1pc/pouch,<br>4 pouches/box,<br>90 boxes/CTN |