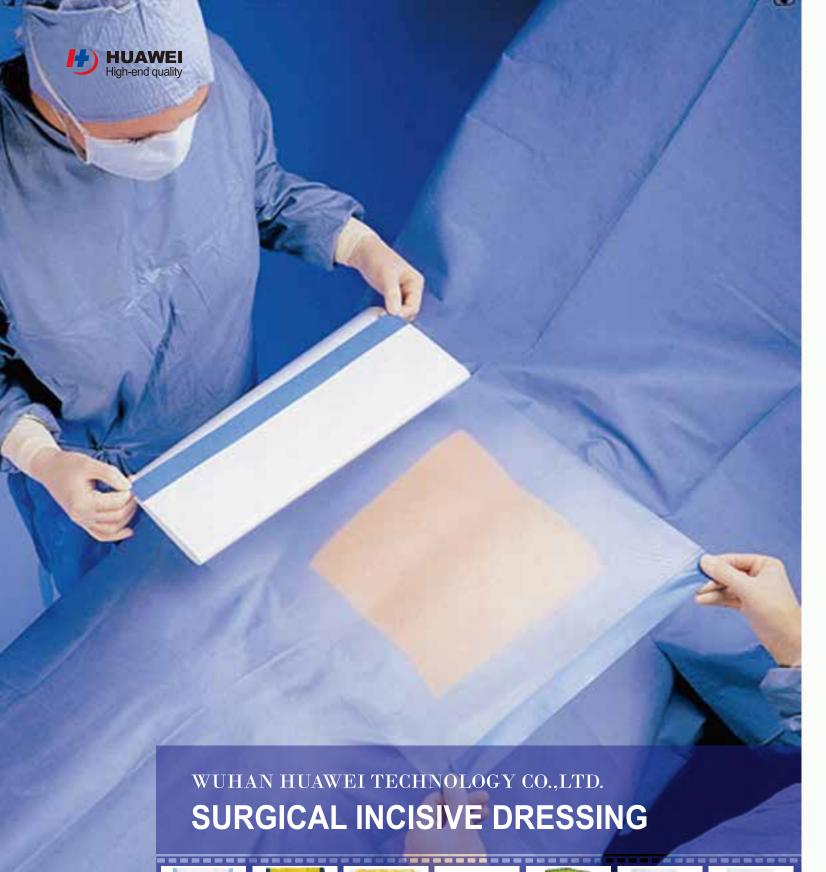

### **SURGICAL INCISE DRESSING**

Medical surgical ineisive dressing film from Wuhan Huawei Technology co., Ltd. is divided into PU surgical film, PE surgical film, PU surgical iodine film, PE surgical iodine film. It adopt the high permeable polyure thane film (PU) or polyethylene (PE) as raw material, coated with a special medical pressure sensitive adhesive (iodine available), and then attached to release protective paper, protect the surgical area avoid cross-infection.

### **PE IODINE INCISE DRESSING**

| Item No.   |  |
|------------|--|
| 04.14.01-D |  |
| 04.14.02-D |  |
| 04.14.03-D |  |
| 04.14.04-D |  |

PU/PE Surgical Drape

Hypoallergenic: Reduce the rate of sensitization to prevent infection. Good Viscous: good adhesion, high-quality medical pressure-sensitive adhesion makes an good using effect without warped edge, no residue, no pain when you tear off, can be tightly retained for a long time on the skin . Breathable and skin-friendly: highly breathable polyurethane film transparent and breathable to prevent moisture accumulation under surgery, provide a sterile working environment around the surgical incision.

Waterproof & resistance bacteria: iodine concentration of surgical iodine drape 0.45% -0.8%, effectively kill a variety of bacteria, sterilization rate reach 99%. Humanized design: Easy-pull bars on both sides are available according to customers' requirements, or leave empty side (no glue) to tear off easier. It can also be used as the cut film with non-woven surgical drapes for compounding use, multiple sizes available.