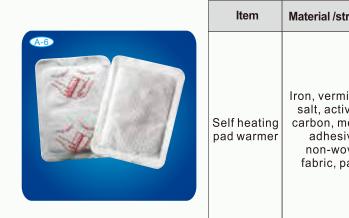

| tructure                                                                           | Applicable scope                                                                                                                                                                                                                                                                                                                            | Speicification<br>of item(mm) | Packaging                                       |
|------------------------------------------------------------------------------------|---------------------------------------------------------------------------------------------------------------------------------------------------------------------------------------------------------------------------------------------------------------------------------------------------------------------------------------------|-------------------------------|-------------------------------------------------|
| cum:<br>anding<br>Ilaries<br>hus to                                                |                                                                                                                                                                                                                                                                                                                                             | 100*70                        | 1 pc/pouch,<br>24 pouches/box,<br>180 boxes/CTN |
| e blood<br>n, has a<br>(able<br>t on                                               | blood<br>h, has a<br>able<br>on<br>soft<br>ijury.<br>lenthol<br>train<br>ion of<br>test.,<br>ve<br>rapidly<br>erful.<br>also has<br>c and<br>blood<br>Uitable for relief<br>of all types<br>of minor aches;<br>include muscle<br>pain,shoulder<br>and back pain,<br>bruises<br>and sprains,<br>etc<br>and<br>bruises<br>and sprains,<br>etc | 120*80                        | 1 pc/pouch,<br>24 pouches/box,<br>180 boxes/CTN |
| njury.<br>Menthol<br>strain<br>tion of                                             |                                                                                                                                                                                                                                                                                                                                             | 160*100                       | 1 pc/pouch,<br>24 pouches/box,<br>120 boxes/CTN |
| e test.,<br>eve<br>rapidly<br>verful.<br>also has<br>ffect on<br>ic and<br>matory. |                                                                                                                                                                                                                                                                                                                                             | 160*120                       | 1 pc/pouch,<br>24 pouches/box,<br>120 boxes/CTN |
|                                                                                    |                                                                                                                                                                                                                                                                                                                                             | 180*120                       | 1 pc/pouch,<br>24 pouches/box,<br>80 boxes/CTN  |

|                                                         |                                                                                                                                                                                                                                                                                                                                                                                                                                                           | o                             |                                               |
|---------------------------------------------------------|-----------------------------------------------------------------------------------------------------------------------------------------------------------------------------------------------------------------------------------------------------------------------------------------------------------------------------------------------------------------------------------------------------------------------------------------------------------|-------------------------------|-----------------------------------------------|
| tructure                                                | Applicable scope                                                                                                                                                                                                                                                                                                                                                                                                                                          | Speicification<br>of item(mm) | Packaging                                     |
| nicolite,<br>ivated<br>nedical<br>ive,<br>oven<br>oaper | 1. Effectively soothe<br>pains from rheumatism,<br>muscular aches and<br>pains, joint stiffness,<br>backache, strains and<br>sprains, pain caused<br>by cold Stomachache.<br>2. Provide menstrual<br>care for female and abate<br>pains form dysmenorrheal<br>(menstrual cramps),<br>endometriosis. 3.Can<br>be used by athletes,<br>outdoor enthusiasts,<br>sportsmen, spectators,<br>skiers and construction<br>worker anyone who<br>hate cold weather. | 133*100                       | 1pc/pouch,<br>3 pouches/box,<br>100 boxes/CTN |