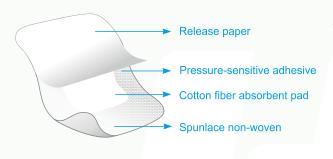

### **NONWOVEN WOUND DRESSING**

Nonwoven wound dressing is made of a soft spunlace non-woven coated with speci al medical acrylic adhesive as a substrate, the middle of the absorbent pad of cotton fiber has a good moisture permeability, air permeability, good absorb effect, non-adhesive to the wound.

#### **Structure and Characteristics**

Ventilation & resistance bacteria: Adopt spunlace non-woven, composite water-based polyurethane film (WPU) non-woven fabrics; cobalt-60 irradiation sterilization, good airtight barrier to bacterial invasion. Hypoallergenic: advanced coating process, less prone to skin allergies. Super absorbent: absorbent pads Liquid absorption≥8 times, imported antiadherent film,which guide liquid passing the net type surface, butdoesn't stick to the wound. and easy tear off when changing dressing will not cause secondary damage to the wound. Humanized design: complete specifications, more product styles, we can do according to customers' requirements, provide more choices for clinical use.