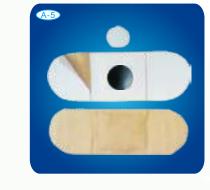

### **Specifications**

A-1

|                                                                                                  | ltem                           | Material /structure | Applicable scope                                                                                                                                                                              | Speicification<br>of item(mm) | Packaging                                     |
|--------------------------------------------------------------------------------------------------|--------------------------------|---------------------|-----------------------------------------------------------------------------------------------------------------------------------------------------------------------------------------------|-------------------------------|-----------------------------------------------|
| 1<br>B<br>B<br>B<br>B<br>B<br>B<br>B<br>B<br>B<br>B<br>B<br>B<br>B<br>B<br>B<br>B<br>B<br>B<br>B | Fuyang<br>moxibustion<br>patch | powder,medical      | Suitable for lumbar<br>disc herniation,<br>ankylosing spondylitis,<br>asthma, frequent<br>urination,irregular<br>menstruation,Pain<br>and discomfort caused<br>by driving and<br>poor health. | 550*80                        | 1 pc/pouch,<br>3 pouches/box,<br>80 boxes/CTN |