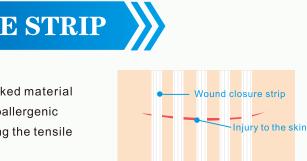

## WOUND SKIN CLOSURE STRIP

Wound closure strip are made of non-woven, rayon-backed material reinforced with fliaments for strength coated with Hypoallergenic adhesive. Provides wound support and assists in increasing the tensile strength of the wound .

#### Application

1.For closure of general surgery wounds .

 $2. For \ closure \ of \ gynecologic \ surgery \ wound \ such \ as \ caes arean \ section \ surgery \ wound \ .$ 3. For wound care after immediate suture or stitch removal .