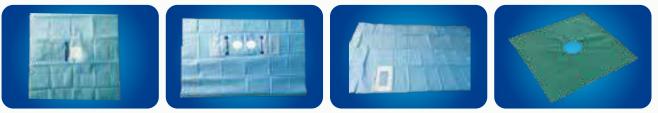

## I.V. CANNULA FIXING DRESSING

Medical transparent wound dressing adopts high permeable aqueous polyurethane glue, processes through a special coating process, breathe together with skin .

#### **Advantages**

Green environmental protection, super breathable, waterproof anti-bacteria. Hypoallergenic, comfortable and convenient, single-permeability.

#### **Specifications**

For fixing I.V. basic type (with U port).

ze(cm)PackingCTN dimension<br/>(cm)6\*7100pcs/box,<br/>36boxes/CTN53\*32\*23.5

for fixing carotd I.V catheter (basic type).

| Item No. | Size(cm) | Packing                    | CTN dimension<br>(cm) |
|----------|----------|----------------------------|-----------------------|
| 04.03.04 | 6*7      | 100pcs/box,<br>36boxes/CTN | 53*32*23.5            |
| 04.03.05 | 9*10     | 100pcs/box,<br>24boxes/CTN | 53*32*23.5            |
| 04.03.06 | 10*15    | 100pcs/box,<br>20boxes/CTN | 53*32*23.5            |
| 04.03.07 | 10*20    | 100pcs/box,<br>20boxes/CTN | 53*32*23.5            |
| 04.03.08 | 10*25    | 100pcs/box,<br>10boxes/CTN | 53*32*23.5            |