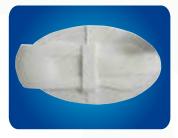

# HYDROCOLLOID WOUND DRESSING

1

\_\_\_\_\_

## HYDROCOLLOID WOUND DRESSING

Hydrololloid dressing is a kind of elastic dressing made of medical hot-melt adhesive with CMC(carboxymethylcellulose) hydrophilic granules.