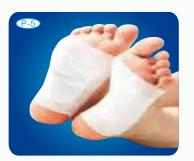

| 2 pouches/box,<br>120 boxes/CTN |

| ructure                                     | Applicable scope                                                                                                                               | Size(mm) | Packing                                         |
|---------------------------------------------|------------------------------------------------------------------------------------------------------------------------------------------------|----------|-------------------------------------------------|
| naterials,<br>hesive,<br>n fabric<br>tracts | Melt the phlegm and<br>relieve cough, relieve<br>pharyngitis, comfort throat,<br>clear lung, and improve<br>immunity for health<br>protection. | 40*50    | 2 pcs/pouch,<br>2 pouches/box,<br>240 boxes/CTN |



| ltem                            | Material /structure | Applicable scope                                                                                                                                                                                                                                                                                                                                                                                                                                                          | Size(mm)                                    | Packing                                        |
|---------------------------------|---------------------|--------------------------------------------------------------------------------------------------------------------------------