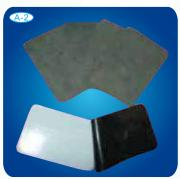

| ltem                                                         | Material /structure | Applicable scope                                                                                                                                                                                                                                                            | Speicification<br>of item(mm) | Packaging                                    |
|--------------------------------------------------------------|---------------------|-----------------------------------------------------------------------------------------------------------------------------------------------------------------------------------------------------------------------------------------------------------------------------|-------------------------------|----------------------------------------------|
| Traditional<br>black magnet<br>plaster for<br>pain<br>relief | chrysanthemum       | Applies to humans<br>accupoints as<br>anti-inflammatory<br>and pain relief,<br>use for bruises,<br>muscle strain, arthritis,<br>adjuvant joint pain and<br>numbness, frozen<br>shoulder, osteoarthritis,<br>aching pain and other<br>pain disorders subsidiary<br>treatment | 120-160                       | 1pc/pouch,<br>4 pouches/box,<br>90 boxes/CTN |