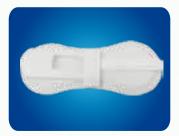

## WUHAN HUAWEI TECHNOLOGY CO., LTD. SILICONE FOAM WOUND DRESSING

Silicone foam dressing is an absorbent, atraumatic dressing made from absorbent core and silicone gel. The wound contact surface of Silicone foam dressing is coated with a layer of soft silicone gel that does not stick to the surface of a wound or cause trauma to delicate new tissue upon removal. It has follow advantage: 1, Wet Healing . 2, Breathable and skin-friendly . 3, Soft to check the wound . 4, Reduce pain . 5, Can be pasted repeatedly .

The product is suitable for many types of exuding wounds including leg and pressure ulcers superficial and partial thickness burns, donor sites, postoperative wounds and skin abrasions. The dressing absorbs exudate and maintains a moist wound-healing environment while minimising the risk of maceration.

The three-layer structure provides a dynamic exudate and wet wound healing environment that promotes rapid

The porous structure facilitates the conduction of the osmotic fluid and has a large absorption capacity for the