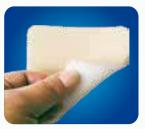

## WUHAN HUAWEI TECHNOLOGY CO., LTD. SILICONE FOAM WOUND DRESSING

Silicone foam dressing is an absorbent, atraumatic dressing made from absorbent core and silicone gel. The wound contact surface of Silicone foam dressing is coated with a layer of soft silicone gel that does not stick to the surface of a wound or cause trauma to delicate new tissue upon removal. It has follow advantage: 1, Wet Healing . 2, Breathable and skin-friendly . 3, Soft to check the wound . 4, Reduce pain . 5, Can be pasted repeatedly .