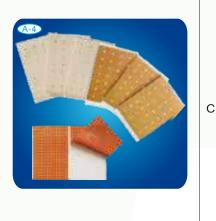

### **Specifications**

A-1

|                                                                                                  | ltem                           | Material /structure | Applicable scope                                                                                                                                                                              | Speicification<br>of item(mm) | Packaging                                     |
|--------------------------------------------------------------------------------------------------|--------------------------------|---------------------|-----------------------------------------------------------------------------------------------------------------------------------------------------------------------------------------------|-------------------------------|-----------------------------------------------|
| 1<br>B<br>B<br>B<br>B<br>B<br>B<br>B<br>B<br>B<br>B<br>B<br>B<br>B<br>B<br>B<br>B<br>B<br>B<br>B | Fuyang<br>moxibustion<br>patch | powder,medical      | Suitable for lumbar<br>disc herniation,<br>ankylosing spondylitis,<br>asthma, frequent<br>urination,irregular<br>menstruation,Pain<br>and discomfort caused<br>by driving and<br>poor health. | 550*80                        | 1 pc/pouch,<br>3 pouches/box,<br>80 boxes/CTN |

| ltem                          | Material /structure                                                                     | Applicable scope                                                                                                                                                                  | Speicification<br>of item(mm) | Packaging                                       |
|-------------------------------|-----------------------------------------------------------------------------------------|-----------------------------------------------------------------------------------------------------------------------------------------------------------------------------------|-------------------------------|-------------------------------------------------|
| Infrared pain<br>relief patch | Far Infrared<br>magnetic<br>powder,medical<br>adhesive,<br>non-woven<br>fabric, menthol | Suitable for pains<br>of muscle and<br>joint resulting from the<br>Wind-Cold-Dampness<br>(Chinese-called<br>pathogenic<br>factors), and the<br>pains of<br>soft-tissue contusion. | 100*70                        | 2 pcs/pouch,<br>3 pouches/box,<br>120 boxes/CTN |