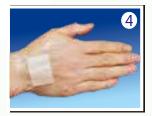

## WUHAN HUAWEI TECHNOLOGY CO., LTD. SILICONE FOAM WOUND DRESSING

Silicone foam dressing is an absorbent, atraumatic dressing made from absorbent core and silicone gel. The wound contact surface of Silicone foam dressing is coated with a layer of soft silicone gel that does not stick to the surface of a wound or cause trauma to delicate new tissue upon removal. It has follow advantage: 1, Wet Healing . 2, Breathable and skin-friendly . 3, Soft to check the wound . 4, Reduce pain . 5, Can be pasted repeatedly .

The product is suitable for many types of exuding wounds including leg and pressure ulcers superficial and partial thickness burns, donor sites, postoperative wounds and skin abrasions. The dressing absorbs exudate and maintains a moist wound-healing environment while minimising the risk of maceration.