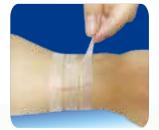

#### Usage

1. Clean the wound with saline water and dry the wound area

2. Stick the wound skin closure to the wound vertically from the middle of the wound .

4. Stick to the rest parts of wound .

5. The medical band aid can be left in place for several days and is sticking well .

- 3. Apply the wound skin closure from the two ends of the wound to the middle part to avoid wound opening .