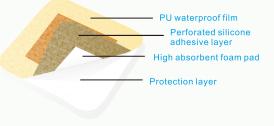

## WUHAN HUAWEI TECHNOLOGY CO., LTD. SILICONE FOAM WOUND DRESSING

Silicone foam dressing is an absorbent, atraumatic dressing made from absorbent core and silicone gel. The wound contact surface of Silicone foam dressing is coated with a layer of soft silicone gel that does not stick to the surface of a wound or cause trauma to delicate new tissue upon removal. It has follow advantage: 1, Wet Healing . 2, Breathable and skin-friendly . 3, Soft to check the wound . 4, Reduce pain . 5, Can be pasted repeatedly .

The product is suitable for many types of exuding wounds including leg and pressure ulcers superficial and partial thickness burns, donor sites, postoperative wounds and skin abrasions. The dressing absorbs exudate and maintains a moist wound-healing environment while minimising the risk of maceration.

The three-layer structure provides a dynamic exudate and wet wound healing environment that promotes rapid

The porous structure facilitates the conduction of the osmotic fluid and has a large absorption capacity for the

This product is made of imported high-absorbency foam, silicone gel and separating film