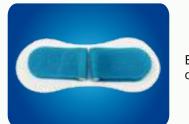

## wuhan huawei technology coiiltd. Advanced Wound Care Series

Silicone Foam Wound Dressing Hydrocolloid Wound Dressing Hydrogel Wound Dressing Alginate Wound Dressing

CE FDA ISO 9001 ISO 13485

## WUHAN HUAWEI TECHNOLOGY CO., LTD. SILICONE FOAM WOUND DRESSING

Silicone foam dressing is an absorbent, atraumatic dressing made from absorbent core and silicone gel. The wound contact surface of Silicone foam dressing is coated with a layer of soft silicone gel that does not stick to the surface of a wound or cause trauma to delicate new tissue upon removal. It has follow advantage: 1, Wet Healing . 2, Breathable and skin-friendly . 3, Soft to check the wound . 4, Reduce pain . 5, Can be pasted repeatedly .