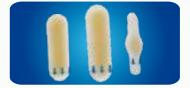

## WUHAN HUAWEI TECHNOLOGY CO., LTD. SILICONE FOAM WOUND DRESSING

Silicone foam dressing is an absorbent, atraumatic dressing made from absorbent core and silicone gel. The wound contact surface of Silicone foam dressing is coated with a layer of soft silicone gel that does not stick to the surface of a wound or cause trauma to delicate new tissue upon removal. It has follow advantage: 1, Wet Healing . 2, Breathable and skin-friendly . 3, Soft to check the wound . 4, Reduce pain . 5, Can be pasted repeatedly .

The product is suitable for many types of exuding wounds including leg and pressure ulcers superficial and partial thickness burns, donor sites, postoperative wounds and skin abrasions. The dressing absorbs exudate and maintains a moist wound-healing environment while minimising the risk of maceration.