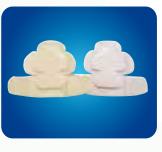

## wuhan huawei technology coiiltd. Advanced Wound Care Series

Silicone Foam Wound Dressing Hydrocolloid Wound Dressing Hydrogel Wound Dressing Alginate Wound Dressing

CE FDA ISO 9001 ISO 13485

## WUHAN HUAWEI TECHNOLOGY CO., LTD. SILICONE FOAM WOUND DRESSING

Silicone foam dressing is an absorbent, atraumatic dressing made from absorbent core and silicone gel. The wound contact surface of Silicone foam dressing is coated with a layer of soft silicone gel that does not stick to the surface of a wound or cause trauma to delicate new tissue upon removal. It has follow advantage: 1, Wet Healing . 2, Breathable and skin-friendly . 3, Soft to check the wound . 4, Reduce pain . 5, Can be pasted repeatedly .