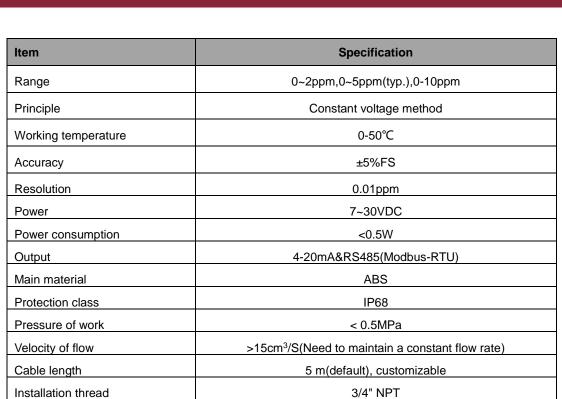

# RK500-29 Residual Chlorine Sensor

### **FEATURES**

- IP68 protection
- Stable and easy to maintain
- Support RS-485&4-20mA
- Modbus-RTU protocol
- Convenient, fast