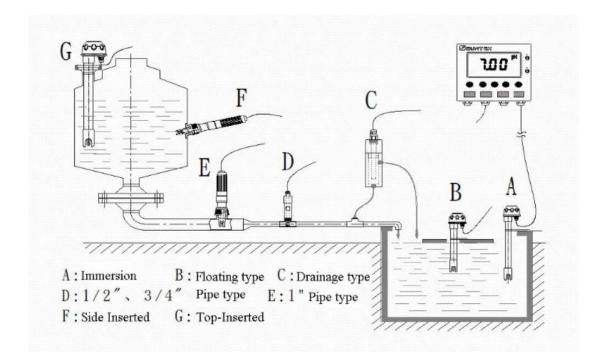

### **INSTALLATION AND FIXED**

Mounting bracket(length=1m) is optional

In liquid, probe submersible installation.

Copyright © 2015 Hunan Rika Electronic Tech Co.,Ltd