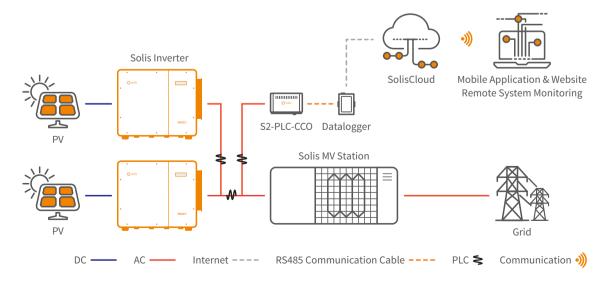

## Solis PLC Central Controller

S2-PLC-CCO (CCO: Central Controller) is applied in PV systems to achieve power line communication. Power Line Communication is transmission of data over the AC Wires of the system.

## **Features:**

- No need to lay communication cables, reducing construction costs and maintenance costs
- Strong anti-interference ability
- Support multi-terminal networking
- Stable network connection, real-time data transmission