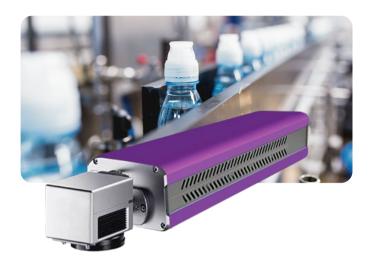

# Enable More Applications with Less Cost

QBCODE 30W CO2 laser marking machine adopts cutting-edge laser technology for permanent marking purposes in various manufacturing industries, featuring high beam quality and high-precision marking results on more material surfaces.

## **Application Range**

Wooden products, paper crafts, leather, cloth, PCB board, acrylic, resin plastic, etc.

#### **Industries**

Hardware accessories, food, beverage, pharmaceutical, electronics, tobacco, chemical, auto parts and other industries.