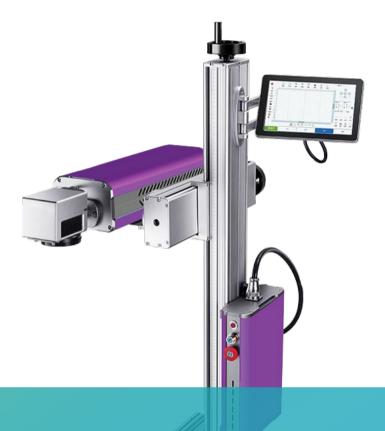

# C Series CO<sup>2</sup> Laser Marker

High precision, high speed, permanent traceability marking solution

C E Laser product complies with CE standard

#### **QBODE CO2 Lasers**

C3010, C6010

#### **Product Features**

- Increase the efficiency High accuracy, high speed, and highly integrated main board ensure the outstanding performance and quality of the laser printer, user friendly system with the embedded 10.6-inch controller makes it easy to read and use.
- Flexible in selection The 10.6μm/10.2μm/9.3μm optional Laser wavelength, 30W and 60W optional power, and various accessories are offered for paticular demand.
- **Lower cost** The CO2 laser is consumable-free and virtually maintenance-free, has long-life laser sources, and minimal maintenance, i.e. subsequent costs are low.
- **Built to last** Its aluminum and stainless steel construction ensures the lasting performance in the harshest environments.

## **Product Parameter**

Customized services can be provided for special industries and applications.

| PRODUCT TYPE            |                        | CO2 LASER PRINTER                           |       |
|-------------------------|------------------------|---------------------------------------------|-------|
| ITEM                    | MODEL                  | C3010                                       | C6010 |
| Laser Machine Feature   | Machine material       | Aluminum                                    |       |
|                         | Laser                  | CO2 laser generator                         |       |
|                         | Output power           | 30W                                         | 60W   |
|                         | Laser wave length      | 9.3/10.1/10.6μm                             |       |
|                         | Lens                   | High-speed optical scanning galvanometer    |       |
|                         | Marking speed          | 10000mm/s (Max)                             |       |
|                         | Main control system    | 10.1 inch controller, System based on LINUX |       |
|                         | Cooling system         | Air-cooled                                  |       |
| Laser Marking Parameter | Focus zoom lens        | Dual red light focusing                     |       |
|                         | Marking scale type     | Raster font, vector font for choosing       |       |
|                         | Min.line width         | 0.012mm                                     |       |
|                         | Repeatability accuracy | < 2urad                                     |       |
|                         | Working area           | 110*110mm (Optionally available)            |       |
|                         | Repeat accuracy        | 0.0002mm                                    |       |
| Other                   | Power                  | AC100-240V 50/60Hz                          |       |
|                         | Power Consumption      | 450W                                        | 800W  |