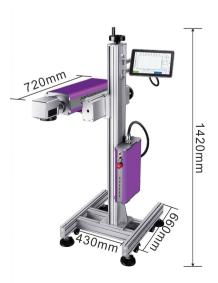

| Marking scale type     | Raster font, vector font for choosing       |       |
|                         | Min.line width         | 0.012mm                                     |       |
|                         | Repeatability accuracy | < 2urad                                     |       |
|                         | Working area           | 110*110mm (Optionally available)            |       |
|                         | Repeat accuracy        | 0.0002mm                                    |       |
| Other                   | Power                  | AC100-240V 50/60Hz                          |       |
|                         | Power Consumption      | 450W                                        | 800W  |

# **Print Capabilities**



# Product Dimension (mm)





### ZHUHAI QBCODE TECHNOLOGY CO., LTD.

Address: No. 12, Honghui 5th Road, Liangang Industrial Zone, Jinwan District, Zhuhai City, Guangdong, China, 519090

Tel: 0756-7733649 Fax: 0756 7733919 Email: info@qbcode.net Website: www.qbcode.net