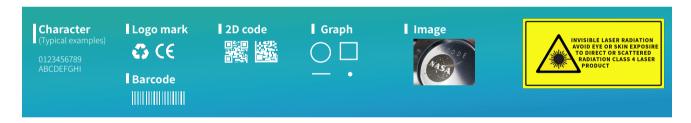

|       |
|                         | Marking scale type     | Raster font, vector font for choosing       |       |
|                         | Min.line width         | 0.012mm                                     |       |
|                         | Repeatability accuracy | < 2urad                                     |       |
|                         | Working area           | 110*110mm (Optionally available)            |       |
|                         | Repeat accuracy        | 0.0002mm                                    |       |
| Other                   | Power                  | AC100-240V 50/60Hz                          |       |
|                         | Power Consumption      | 450W                                        | 800W  |

# **Print Capabilities**



# Product Dimension (mm)





### ZHUHAI QBCODE TECHNOLOGY CO., LTD.

Address: No. 12, Honghui 5th Road, Liangang Industrial Zone, Jinwan District, Zhuhai City, Guangdong, China, 519090

Tel: 0756-7733649 Fax: 0756 7733919 Email: info@qbcode.net Website: www.qbcode.net