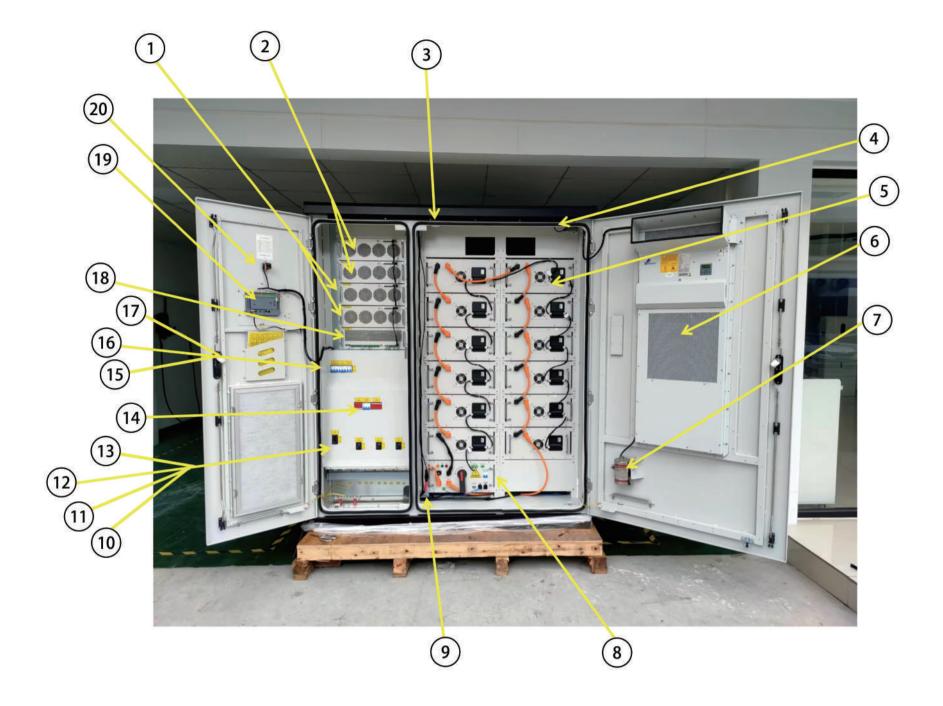

| 1  | AC Power Module               | 11 | Generator Swotch              |
|----|-------------------------------|----|-------------------------------|
| 2  | DC Power Module               | 12 | Load Switch                   |
| 3  | Smoke Sensor                  | 13 | Photovoltaic Switch           |
| 4  | Door Magnetic Sensor          | 14 | Lightning Protection Switch   |
| 5  | Battery Pack                  | 15 | Auxiliary Power Switch        |
| 6  | Cooling & Heating System      | 16 | Air Conditioner Switch        |
| 7  | Fire Fighting System          | 17 | Transformer soft start switch |
| 8  | PDU (Power Distribution Unit) | 18 | STS power module              |
| 9  | Water Sensor                  | 19 | LCD Control Screen            |
| 10 | Grid Switch                   | 20 | Emergency                     |