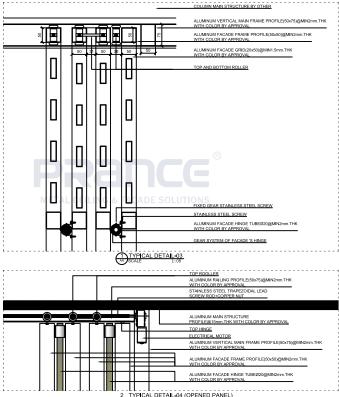

### Challenge

The Difficulty about this project is the electric control of this louver installed exterior. The irregular blinds experience uneven force during rotation. The travel distance is asymmetrical, with two panels on the left and four panels on the right being controlled by servo motors at different speeds. The aluminum material is seamlessly joined, without any visible welding points on the surface.

Lastly, we have resolved the smooth operation concern, ensuring that the motorized blinds system can be opened and closed seamlessly at any time.