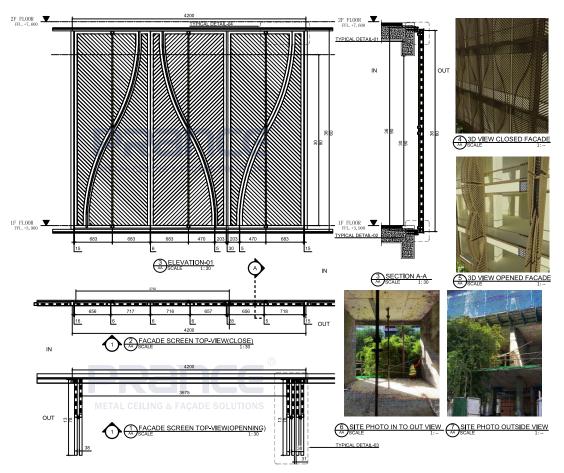

### Challenge

The Difficulty about this project is the electric control of this louver installed exterior. The irregular blinds experience uneven force during rotation. The travel distance is asymmetrical, with two panels on the left and four panels on the right being controlled by servo motors at different speeds. The aluminum material is seamlessly joined, without any visible welding points on the surface.

### Preliminary Concept

The inclusion of advanced technology and the use of gold color represent a sense of sophistication and elevate the project to a new landmark status.