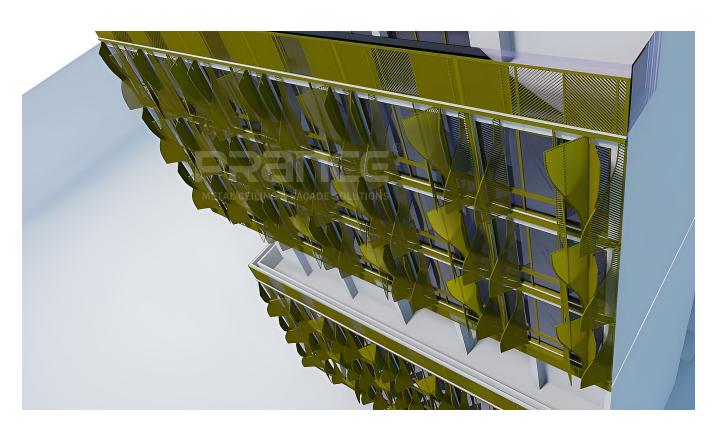

#### Project Introduction And Construction Overview

The uniquely designed golden electric louver sunshade capable of opening and closing at any time with motorized control, swiftly transformed into a local landmark project.

This project is located in the capital of Cambodia and aims to create a technologically advanced five-star hotel with accommodation, business meeting facilities, dining options, and more.

After the initial design phase, the client sought a company capable of fully implementing their vision, which led them to approach our team for a comprehensive solution. The project involves a 4000m2 exterior facade adorned with golden blinds, providing the flexibility to open and close based on weather conditions.

### Challenge

The Difficulty about this project is the electric control of this louver installed exterior. The irregular blinds experience uneven force during rotation. The travel distance is asymmetrical, with two panels on the left and four panels on the right being controlled by servo motors at different speeds. The aluminum material is seamlessly joined, without any visible welding points on the surface.