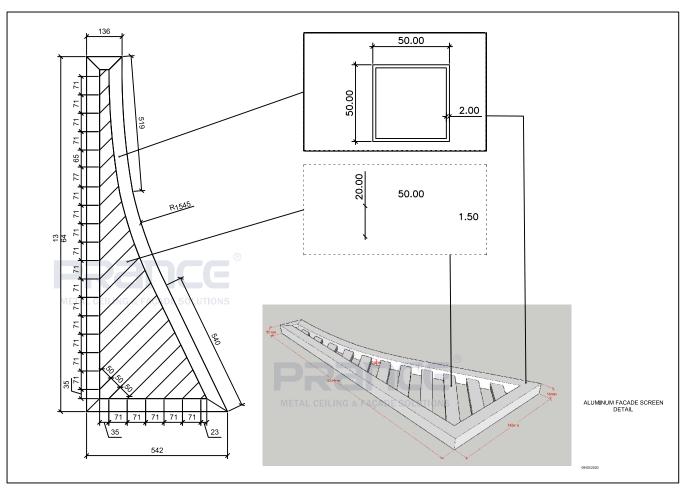

### Challenge

The Difficulty about this project is the electric control of this louver installed exterior. The irregular blinds experience uneven force during rotation. The travel distance is asymmetrical, with two panels on the left and four panels on the right being controlled by servo motors at different speeds. The aluminum material is seamlessly joined, without any visible welding points on the surface.

### Preliminary Concept

The inclusion of advanced technology and the use of gold color represent a sense of sophistication and elevate the project to a new landmark status.