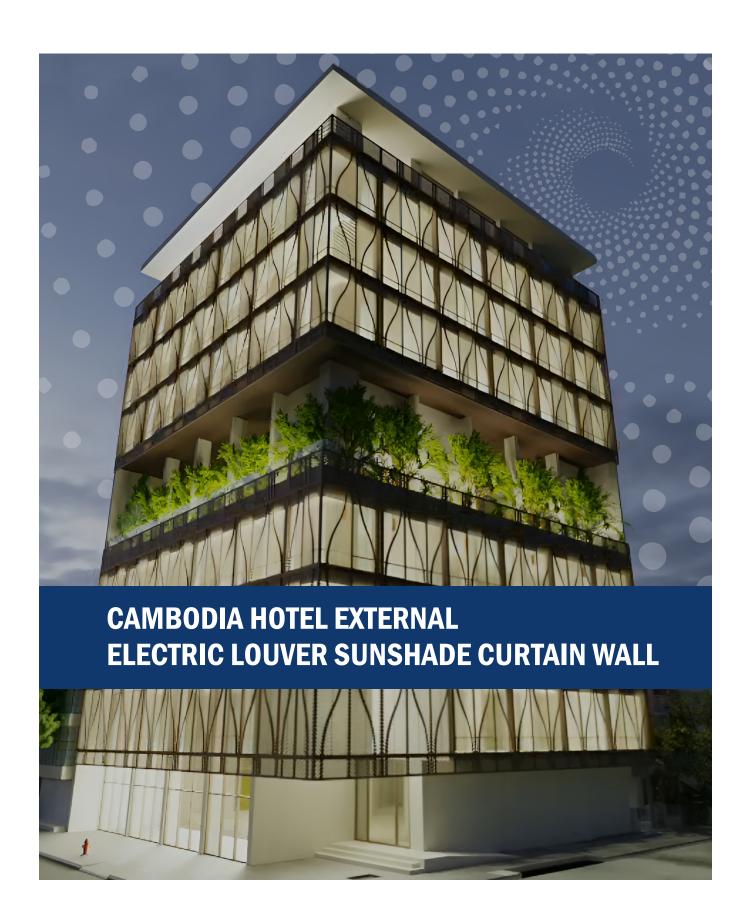

#### Project Introduction And Construction Overview

The uniquely designed golden electric louver sunshade capable of opening and closing at any time with motorized control, swiftly transformed into a local landmark project.

This project is located in the capital of Cambodia and aims to create a technologically advanced five-star hotel with accommodation, business meeting facilities, dining options, and more.

After the initial design phase, the client sought a company capable of fully implementing their vision, which led them to approach our team for a comprehensive solution. The project involves a 4000m2 exterior facade adorned with golden blinds, providing the flexibility to open and close based on weather conditions.

Although the project presents certain challenges, PRANCE rich technical expertise and integrated production team have provided the client with a highly satisfactory purchasing experience.

Project Time: Year 2021