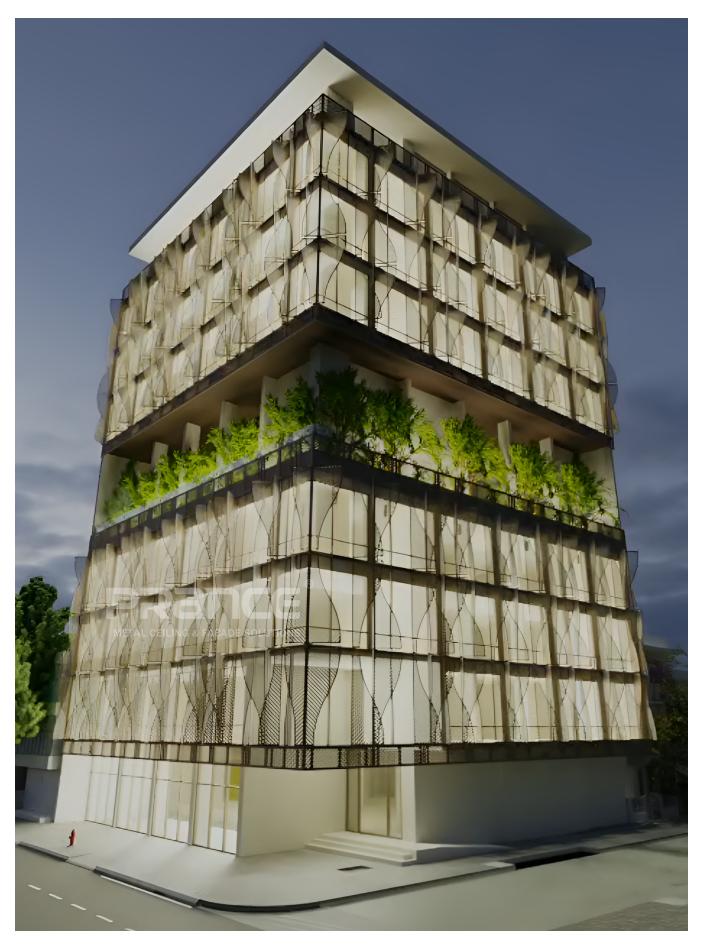

#### Project Introduction And Construction Overview

The uniquely designed golden electric louver sunshade capable of opening and closing at any time with motorized control, swiftly transformed into a local landmark project.

This project is located in the capital of Cambodia and aims to create a technologically advanced five-star hotel with accommodation, business meeting facilities, dining options, and more.

After the initial design phase, the client sought a company capable of fully implementing their vision, which led them to approach our team for a comprehensive solution. The project involves a 4000m2 exterior facade adorned with golden blinds, providing the flexibility to open and close based on weather conditions.

### Preliminary Concept

The inclusion of advanced technology and the use of gold color represent a sense of sophistication and elevate the project to a new landmark status.