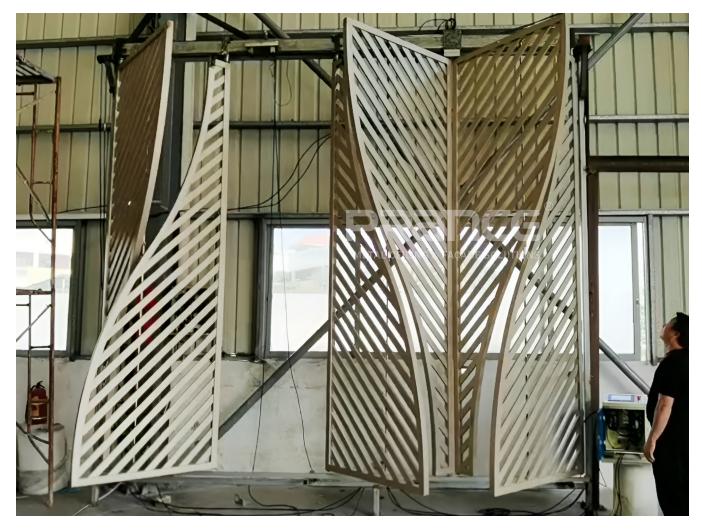

### Finished Product Inspection

Final inspection is one of the crucial steps in our quality management process. We thoroughly examine every detail, including the surface finish and the functionality of the product. Of course, for this project, we use high-quality aluminum materials to ensure the product's inherent quality. Only after a thorough inspection and confirmation that everything is in order, do we proceed to pack the products securely.

### Finalized