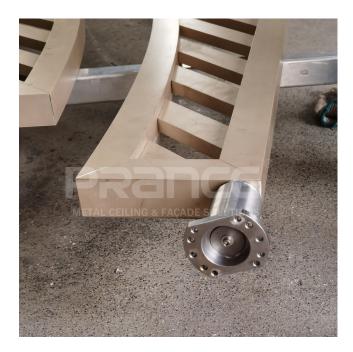

### Challenge

The Difficulty about this project is the electric control of this louver installed exterior. The irregular blinds experience uneven force during rotation. The travel distance is asymmetrical, with two panels on the left and four panels on the right being controlled by servo motors at different speeds. The aluminum material is seamlessly joined, without any visible welding points on the surface.

#### Solution

To address the first issue, safety was our top priority. Firstly, we installed a protective enclosure around the motor to ensure its waterproof capability. Additionally, we implemented waterproof protection at all electrical connections to prevent any issues during rainy weather.