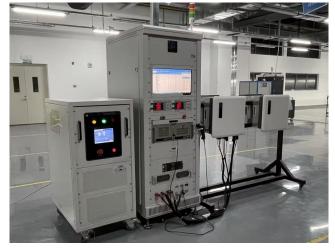

#### **Automated production equipment**

Automatic aging

Automatic Insertion

ATE

Intelligent Storage

SMT

Intelligent Warehouse