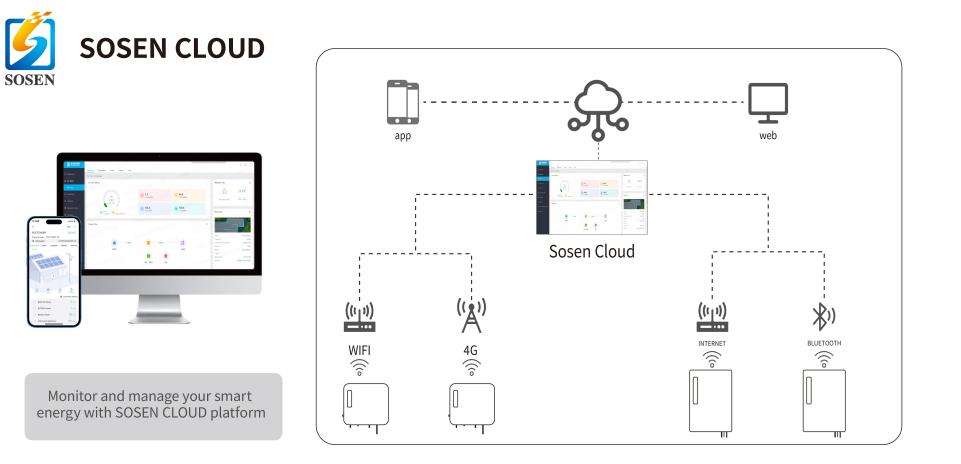

#### **Monitoring Software**

WIFI/4G/Bluetooth/Internet/RS485

Monitor your system anywhere in the world

Scan QR code to download