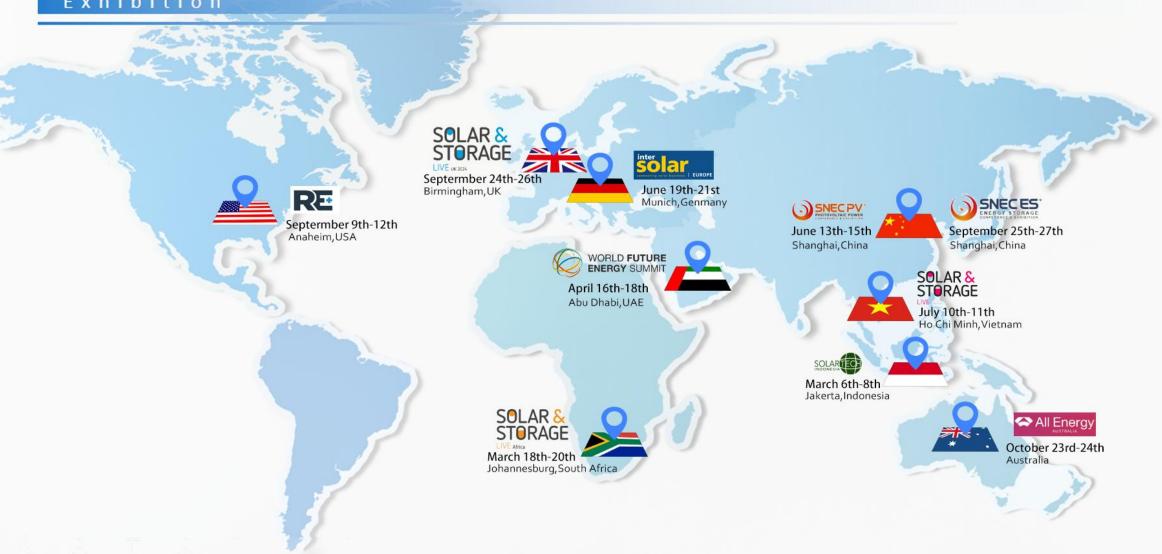

#### **Exhibition**

Intersolar Europe 2023

RE+ USA 2023

Shanghai SNEC PV+ 2023

Soclartech Indonesia 2024

The Solar Show Africa 2024

### 2024 exhibition road-map