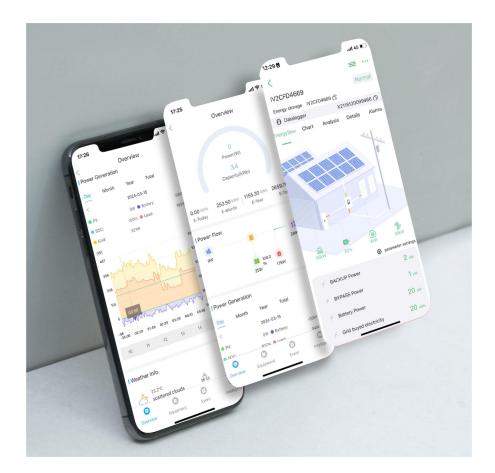

#### **Monitoring Software**

WIFI/4G/Bluetooth/Internet/RS485

Monitor your system anywhere in the world

Scan QR code to download

#### **SOSEN ENERGY APP**