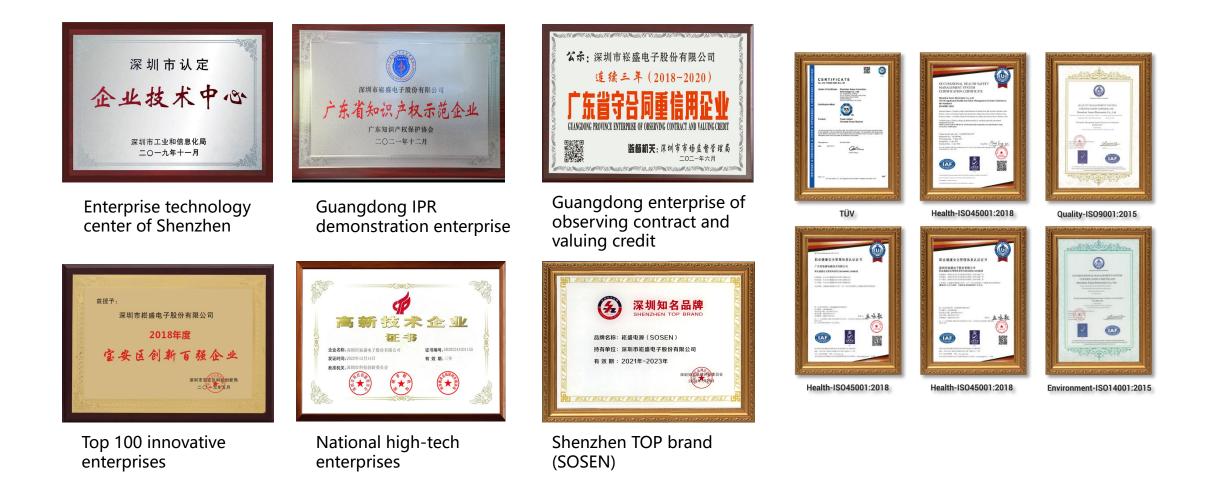

EN Innovation specialist in R&D and manufacturing residential hybrid inverter power range from 3KW-12KW, commercial & industrial energy storage inverter 30KW-125KW.

Relying on SOSEN's strong 13 years of operating strength, SOSEN Innovation has great advantages in R&D, manufacturing, sales, and service, and can provide all-round support to customers.

2011 SOSEN founded 25%+ **R&D** Investment

70,000m<sup>2</sup> **Productive** Area

**OEM&ODM** 

accepted

10+ years experience in energy storage filed

60%+

R&D Staff

master degree

30%+

#### CORE INDUSTRY BASE



Shenzhen The headquarter and R&D of LED driver, solar energy storage products



Zhongshan Manufacturing base of LED driver, solar energy storage products production

#### Milestones



#### **Enterprise Honor Certificates**



#### **Product certificates & Patent**



Our products have certification of UK,SP,IT,DE,SA,AU,GR,ZA

#### **Automated production equipment**



Automatic aging



Automatic Insertion



ATE



Intelligent Storage



SMT



Intelligent Warehouse

#### **World-Class components suppliers**



## Packing







#### **Core** products





#### **Residential Energy Storage hybrid inverter**



3KW/5KW off grid solar inverter

3KW-20KW on/off grid hybrid inverter

#### **Commercial & Industrial storage hybrid inverter (PCS)**



#### **Portable Power Station 700W-1000W**



#### **Monitoring Software**



WIFI/4G/Bluetooth/Internet/RS485



Monitor your system anywhere in the world







Scan QR code to download



#### **SOSEN ENERGY APP**



#### **Exhibition**



Intersolar Europe 2023