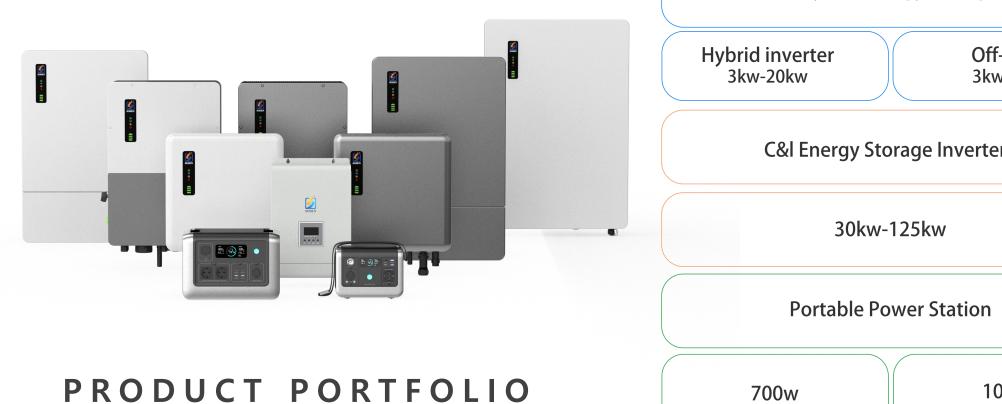

#### **Core** products

#### **Residential Energy Storage hybrid inverter**

3KW/5KW off grid solar inverter

3KW-20KW on/off grid hybrid inverter

#### **Commercial & Industrial storage hybrid inverter (PCS)**

#### **Portable Power Station 700W-1000W**