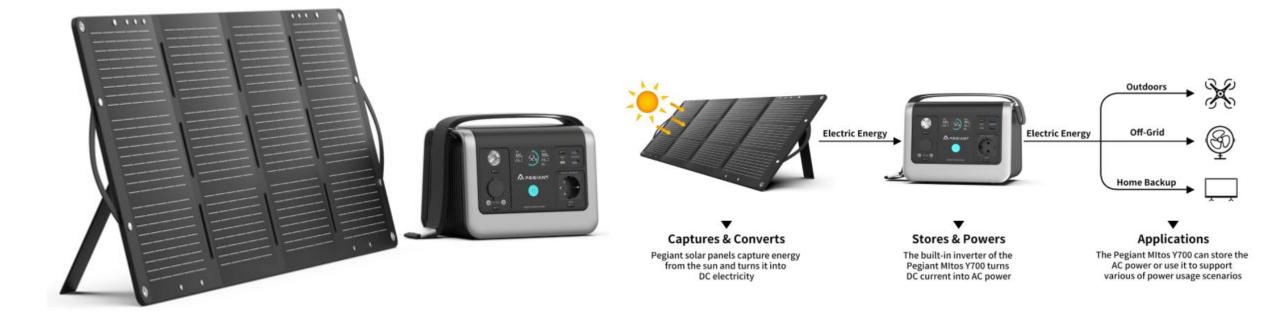

enzhen The headquarter and R&D of LED driver, solar energy storage products



Zhongshan Manufacturing base of LED driver, solar energy storage products production

#### Milestones



#### **Enterprise Honor Certificates**



#### **Product certificates & Patent**



Our products have certification of UK,SP,IT,DE,SA,AU,GR,ZA

#### **Automated production equipment**



Automatic aging



Automatic Insertion



ATE



Intelligent Storage



SMT



Intelligent Warehouse

#### **World-Class components suppliers**



## Packing







#### **Core** products





#### **Residential Energy Storage hybrid inverter**



3KW/5KW off grid solar inverter

3KW-20KW on/off grid hybrid inverter

#### **Commercial & Industrial storage hybrid inverter (PCS)**



#### **Portable Power Station 700W-1000W**



#### **Monitoring Software**



WIFI/4G/Bluetooth/Internet/RS485



Monitor your system anywhere in the world







Scan QR code to download



#### **SOSEN ENERGY APP**



#### **Exhibition**



Intersolar Europe 2023



RE+ USA 2023



Shanghai SNEC PV+ 2023



Soclartech Indonesia 2024



The Solar Show Africa 2024

### 2024 exhibition road-map





#### **Installtion** Case



- Spain
- ► SSE-HL6K-P1EU



- 6kw hybrid inverter
- ► Germany
- SSE-HL6K-P1EU



- 6kw hybrid inverter
- ► Spain
- ► SSE-HH6K-P1EU

- ► 5kw off grid solar inverter
- Spain
- ► SSA-HL5K-P1EU



# THANKS

Shenzhen Sosen Innovation Technology Co., Ltd.

Room 601,Pengzhanhui No 1 Building,Zhongxin Road No 233, Xinqiao Community,Xingiao Street, Baoan District,Shenzhen,China 518104