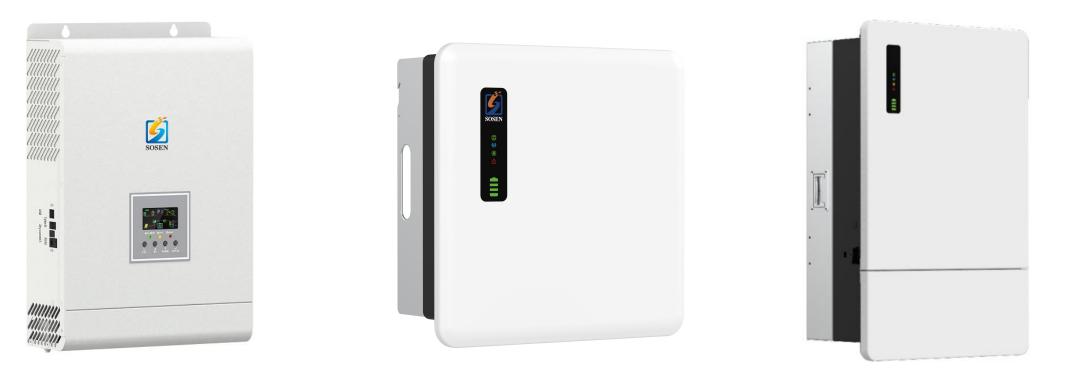

#### **Residential Energy Storage hybrid inverter**

3KW/5KW off grid solar inverter

3KW-20KW on/off grid hybrid inverter