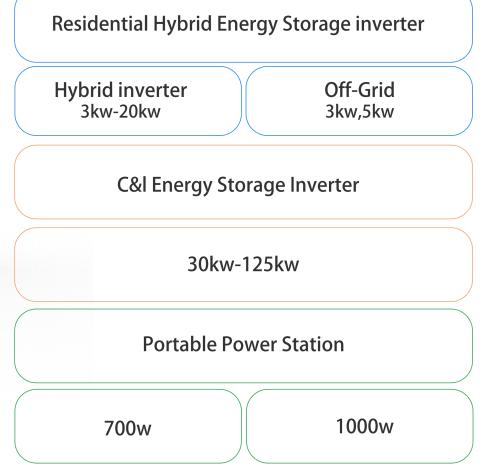

#### **Core** products

#### **Residential Energy Storage hybrid inverter**

3KW/5KW off grid solar inverter

3KW-20KW on/off grid hybrid inverter

#### **Commercial & Industrial storage hybrid inverter (PCS)**

#### **Portable Power Station 700W-1000W**