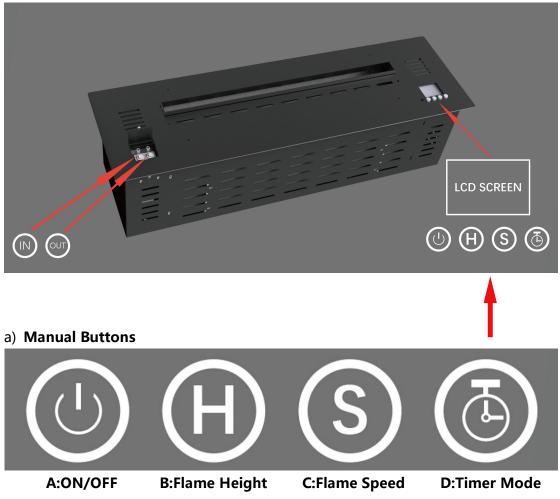

# **7.INSTRUCTION OF USE**

### Button A-- Turn On

Turn On/Off the device only with the switch ON/OFF Button or the App.

Before turning on the burner, make sure there is enough water inside the burner.

**Keep Pressing the Button A on the Unit For 3 SECONDS** or press on the App, the Lights will automatically light on. After 1 second Water Flame will take place. Never directly fill up the burner.

### Button A-- Turn Off

Shut down the device with the switch Button A on the unit or Press on the App, The burner will turn Off.

**Button B-- 7 Level Flame Height Adjustable** 

Button C-- 7 Level Flame Speed Adjustable

**Button D-- Timer Mode** 