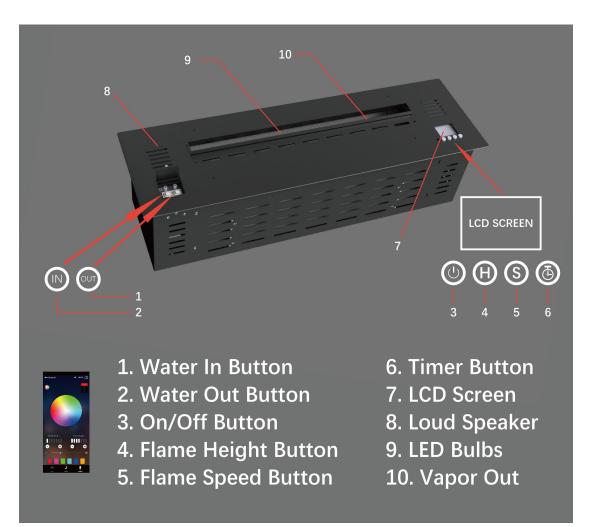

# 3. PREPARATION OF THE DEVICE BEFORE USE

Remove the packaging of your device.

Keep the plastic tube, handles, power adaptor, etc

Verify that there is no objects in the device. Remove it if necessary.

Devices MUST BE mounted on the wall, fixed on the ground or built-in.

# **6.FILLING OF THE TANK**

About Filling the tank, We use "Water In" function.

Prepare a container with pure water inside, one side of the plastic tube connect to the external tube "IN" and another side in the pure water container, keep pressing the Button "IN" for 3 seconds, the left button "IN" will turn Blue and the pump will automatically pump water into the tank. And pump will stop automatically when water comes to the maximum level.

- NEVER fill the burner directly. ALWAYS the water in filling nozzle of the burner.
- Use only pure water.
- Once the maximum level is reached: a BIP is emitted by the electronic gauge.
- The **"Water Out"** function is for pumping the water out from the tank.Keep pressing the **"OUT**" Button 3 seconds to start.
- If long time no use the fireplace, please drain out all the water.

### Button A-- Turn On

Turn On/Off the device only with the switch ON/OFF Button or the App.

Before turning on the burner, make sure there is enough water inside the burner.

**Keep Pressing the Button A on the Unit For 3 SECONDS** or press on the App, the Lights will automatically light on. After 1 second Water Flame will take place. Never directly fill up the burner.

### Button A-- Turn Off

Shut down the device with the switch Button A on the unit or Press on the App, The burner will turn Off.

**Button B-- 7 Level Flame Height Adjustable** 

Button C-- 7 Level Flame Speed Adjustable

**Button D-- Timer Mode** 