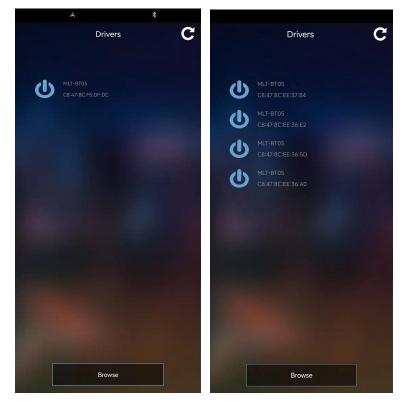

# **10.** App Controller

Step 1, Scan the QR code to download the App

The mobile bluetooth can pair 1- 4 fireplaces at same time.

# Step 3, Browse the App To Control The fireplace