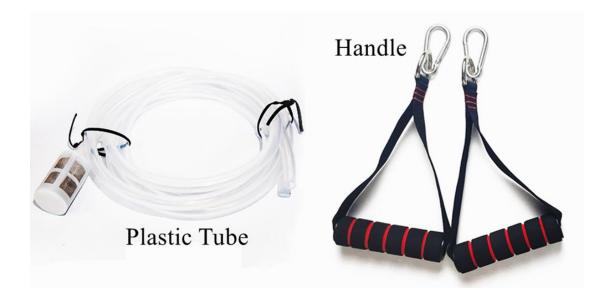

\*Minimum volume of room advised (m3)

Device equipped volts-100/240 V AC 50-60 Hz.

Device equipped with some spare parts.(Handles, Plastic Tube, Vapor Maker etc...)

# 3. PREPARATION OF THE DEVICE BEFORE USE

Remove the packaging of your device.

Keep the plastic tube, handles, power adaptor, etc

Verify that there is no objects in the device. Remove it if necessary.

Devices MUST BE mounted on the wall, fixed on the ground or built-in.