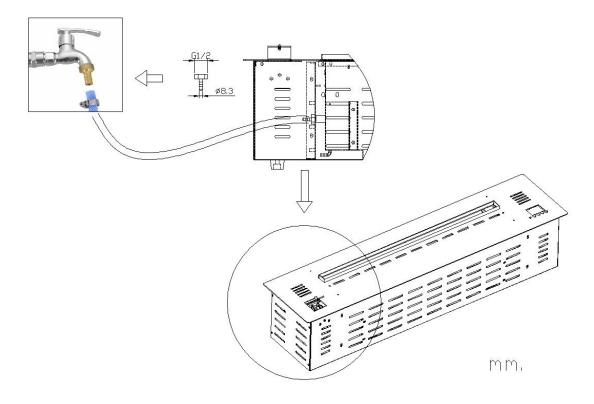

# 9. CONNECT TO WATER PIPE

# **6.FILLING OF THE TANK**

About Filling the tank, We use "Water In" function.

Prepare a container with pure water inside, one side of the plastic tube connect to the external tube "IN" and another side in the pure water container, keep pressing the Button "IN" for 3 seconds, the left button "IN" will turn Blue and the pump will automatically pump water into the tank. And pump will stop automatically when water comes to the maximum level.

- NEVER fill the burner directly. ALWAYS the water in filling nozzle of the burner.
- Use only pure water.
- Once the maximum level is reached: a BIP is emitted by the electronic gauge.
- The **"Water Out"** function is for pumping the water out from the tank.Keep pressing the **"OUT**" Button 3 seconds to start.
- If long time no use the fireplace, please drain out all the water.