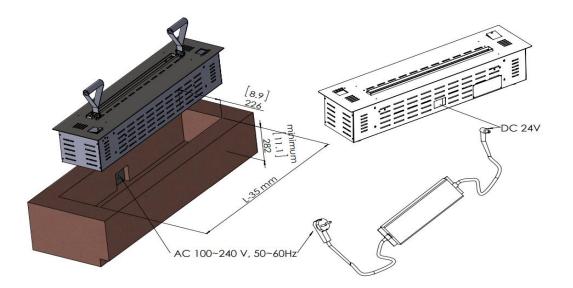

# **5.POWER SUPPLY CONNECTION**

Before positioning, the device must be connected with the socket to the power supply.

Each unit is equipped with a power plug. EU Plug/UK Plug/US Plug/AU Plug etc... 100V-240V Power available.