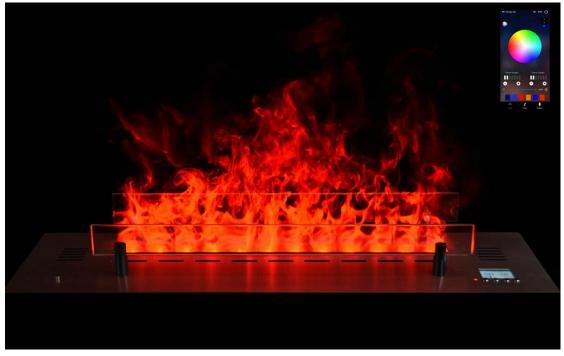

### Magic Fires Here...

Multiple Information LCD Screen / App and Manual Buttons Control / Unlimited Colors / Flame Height Adjustable / Flame Speed Adjustable / Connect To Water Pipe

L.S.: Federal Communications

# Art Fireplace Multi-Color 3D Water Fires Functions:

- Easy Control: Button ON/OFF and Smartphone Control
- Safe 24V Low Voltage
- 3mm Thickness 304 Stainless Steel Material
- Flame Height Adjustable
- Flame Speed: Adjustable
- Flame Multiple Colors Unlimited Colors
- Music Player
- Water Proof RGB Light
- Timer Mode
- Automatic Fill The Tank
- Automatic Drainage system
- Connect to water pipe system
- Green Energy Conservation
- Over-flow protection function
- Over-voltage protecting and power leakage protecting functions

# **6.FILLING OF THE TANK**

About Filling the tank, We use "Water In" function.

Prepare a container with pure water inside, one side of the plastic tube connect to the external tube "IN" and another side in the pure water container, keep pressing the Button "IN" for 3 seconds, the left button "IN" will turn Blue and the pump will automatically pump water into the tank. And pump will stop automatically when water comes to the maximum level.

### Button A-- Turn On

Turn On/Off the device only with the switch ON/OFF Button or the App.

Before turning on the burner, make sure there is enough water inside the burner.

**Keep Pressing the Button A on the Unit For 3 SECONDS** or press on the App, the Lights will automatically light on. After 1 second Water Flame will take place. Never directly fill up the burner.

### Button A-- Turn Off

Shut down the device with the switch Button A on the unit or Press on the App, The burner will turn Off.

**Button B-- 7 Level Flame Height Adjustable** 

Button C-- 7 Level Flame Speed Adjustable