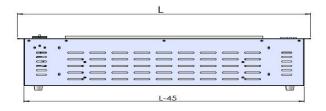

# **2.TECHNICAL CHARACTERISTICS OF THE DEVICES**

| Reference           | Output  | Consumption  | Tank     | Dimensions | Weight | Minimum  |  |
|---------------------|---------|--------------|----------|------------|--------|----------|--|
|                     | (Watts) | (Litre/hour) | capacity | L x W x H  | (Kgs)  | volume * |  |
|                     |         |              | (Liters) | (cm)       |        | (m3)     |  |
| Single Color Models |         |              |          |            |        |          |  |
| AFW80               | 80      | 0.17         | 2.1      | 82*25*22   | 23     | 90       |  |
| AFW100              | 100     | 0.20         | 2.7      | 102*25*22  | 27     | 120      |  |
| AFW120              | 120     | 0.25         | 3.5      | 122*25*22  | 36     | 150      |  |
| AFW150              | 150     | 0.30         | 4.7      | 152*25*22  | 45     | 180      |  |
| AFW180              | 180     | 0.35         | 5.9      | 182*25*22  | 54     | 210      |  |
| AFW200              | 210     | 0.40         | 6.5      | 202*25*22  | 65     | 250      |  |
| AFW230              | 240     | 0.50         | 7.5      | 232*25*22  | 75     | 300      |  |
| Multi-color Models  |         |              |          |            |        |          |  |
| AFW80               | 110     | 0.17         | 2.1      | 82*25*22   | 23     | 90       |  |
| AFW100              | 130     | 0.20         | 2.7      | 102*25*22  | 27     | 120      |  |
| AFW120              | 150     | 0.25         | 3.5      | 122*25*22  | 36     | 150      |  |
| AFW150              | 185     | 0.30         | 4.7      | 152*25*22  | 45     | 180      |  |
| AFW180              | 215     | 0.35         | 5.9      | 182*25*22  | 54     | 210      |  |
| AFW200              | 245     | 0.40         | 6.5      | 202*25*22  | 65     | 250      |  |
| AFW230              | 285     | 0.50         | 7.0      | 232*25*22  | 75     | 300      |  |