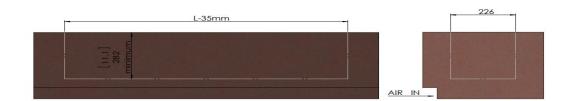

# **2.TECHNICAL CHARACTERISTICS OF THE DEVICES**

| Reference           | Output  | Consumption  | Tank     | Dimensions | Weight | Minimum  |  |
|---------------------|---------|--------------|----------|------------|--------|----------|--|
|                     | (Watts) | (Litre/hour) | capacity | L x W x H  | (Kgs)  | volume * |  |
|                     |         |              | (Liters) | (cm)       |        | (m3)     |  |
| Single Color Models |         |              |          |            |        |          |  |
| AFW80               | 80      | 0.17         | 2.1      | 82*25*22   | 23     | 90       |  |
| AFW100              | 100     | 0.20         | 2.7      | 102*25*22  | 27     | 120      |  |
| AFW120              | 120     | 0.25         | 3.5      | 122*25*22  | 36     | 150      |  |
| AFW150              | 150     | 0.30         | 4.7      | 152*25*22  | 45     | 180      |  |
| AFW180              | 180     | 0.35         | 5.9      | 182*25*22  | 54     | 210      |  |
| AFW200              | 210     | 0.40         | 6.5      | 202*25*22  | 65     | 250      |  |
| AFW230              | 240     | 0.50         | 7.5      | 232*25*22  | 75     | 300      |  |
| Multi-color Models  |         |              |          |            |        |          |  |
| AFW80               | 110     | 0.17         | 2.1      | 82*25*22   | 23     | 90       |  |
| AFW100              | 130     | 0.20         | 2.7      | 102*25*22  | 27     | 120      |  |
| AFW120              | 150     | 0.25         | 3.5      | 122*25*22  | 36     | 150      |  |
| AFW150              | 185     | 0.30         | 4.7      | 152*25*22  | 45     | 180      |  |
| AFW180              | 215     | 0.35         | 5.9      | 182*25*22  | 54     | 210      |  |
| AFW200              | 245     | 0.40         | 6.5      | 202*25*22  | 65     | 250      |  |
| AFW230              | 285     | 0.50         | 7.0      | 232*25*22  | 75     | 300      |  |