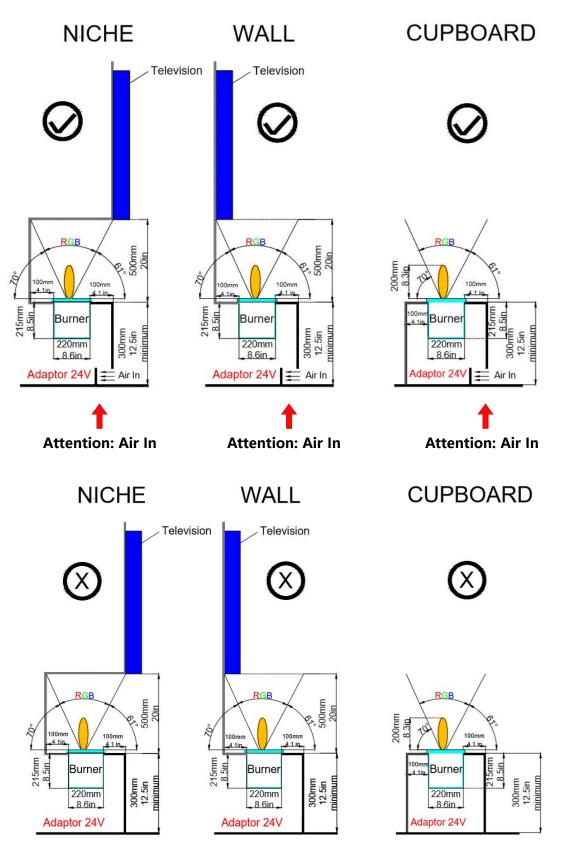

# 4. SPECIAL PRECAUTIONS FOR INSTALLATION

- Check that the fireplace has a right level by using a spirit level.
- Do not put objects on the device when functioning.
- Leave a free access to the control buttons.
- Do not use in a room with draught.
- RGB Range

# Installation methods