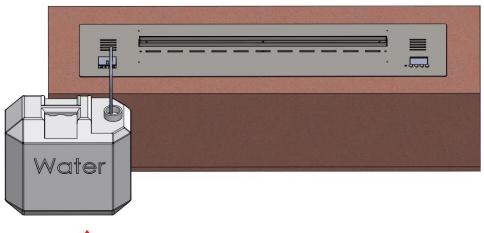

# 9. CONNECT TO WATER PIPE

# **6.FILLING OF THE TANK**

About Filling the tank, We use "Water In" function.

Prepare a container with pure water inside, one side of the plastic tube connect to the external tube "IN" and another side in the pure water container, keep pressing the Button "IN" for 3 seconds, the left button "IN" will turn Blue and the pump will automatically pump water into the tank. And pump will stop automatically when water comes to the maximum level.

- NEVER fill the burner directly. ALWAYS the water in filling nozzle of the burner.
- Use only pure water.
- Once the maximum level is reached: a BIP is emitted by the electronic gauge.
- The **"Water Out"** function is for pumping the water out from the tank.Keep pressing the **"OUT**" Button 3 seconds to start.
- If long time no use the fireplace, please drain out all the water.