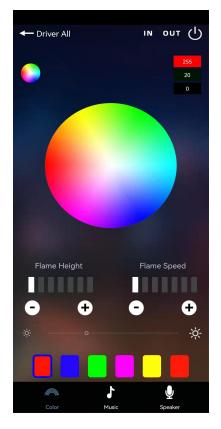

### Button A-- Turn Off

Shut down the device with the switch Button A on the unit or Press on the App, The burner will turn Off.

**Button B-- 7 Level Flame Height Adjustable** 

Button C-- 7 Level Flame Speed Adjustable

**Button D-- Timer Mode** 

# Step 3, Browse the App To Control The fireplace