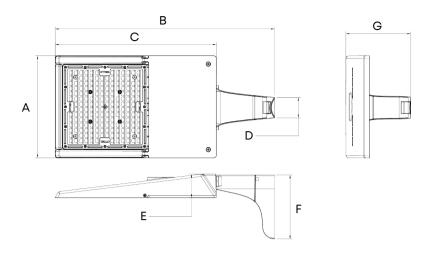

### Seven Optional Installation Brackets

Providing flexibility and convenience to meet various installation requirements.

## Flexible Installation

• Up to 7 installation methods (brackets) can be suitable for different installation scenarios, quickly adapt to the needs of the project. Convenient and **Flexible.** 