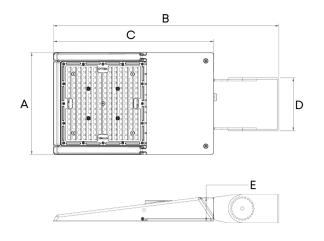

## PLA Series LED Area Light

Shoebox / Parking lot lighting Power: 75W - 230W

## Professional Distribution Options

Customized for parking lots, ensuring flawless uniformity with a BUG rating of 0.

#### Ample Inner Space

Reserved sensor installation position, ample inner space, reserved location for convenient installation.

#### Slick Back Design

Slick back design to reduce dust accumulation.

### Seven Optional Installation Brackets

Providing flexibility and convenience to meet various installation requirements.

### Exceptional Impact Resistance

IK09, passed 3G shock resistance test.

PLA series is an economical energy-saving and flexible application scenarios area light with high-cost performance. It is designed for commercial and industrial applications, providing cooler operating temperatures, brighter light and longer LED span.

## Flexible Installation

• Up to 7 installation methods (brackets) can be suitable for different installation scenarios, quickly adapt to the needs of the project. Convenient and **Flexible.** 