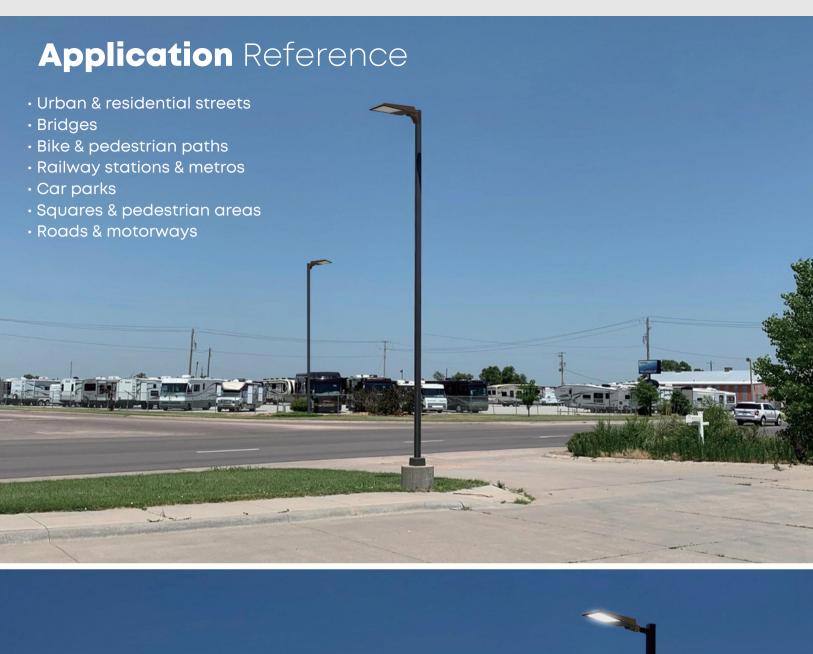

## PLA Series LED Area Light

Shoebox / Parking lot lighting Power: 75W - 230W

## Features of **PLA** Series

For others & details please request