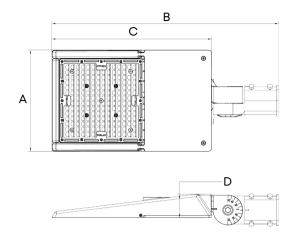

## Flexible Installation

• Up to 7 installation methods (brackets) can be suitable for different installation scenarios, quickly adapt to the needs of the project. Convenient and **Flexible.** 