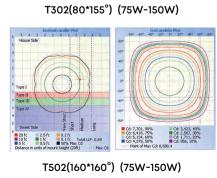

## Photometric **Design**

- Optimized, premium optical grade Mitsubishi polycarbonate lens, the efficient design of the modules make each light engine highly customizable, allowing the light distribution to be aimed toward the application.
- · Optical systems allow for versatility, tight cutoffs, and flexible control for a wide variety of applications.
- · We deliver innovation and customization, further expanding the flexibility of the project. Exceptional uniformity and low glare for maximum comfort and neighbor-friendly.

- The photometric engine takes advantage of the latest generation of mid/high-power LEDs and dedicated optics for professional applications.
- With 3030 or 5050 LED chips, it provides an alternative solution for those who are looking for very cost-effective yet efficient lighting while keeping the same luminaire design.