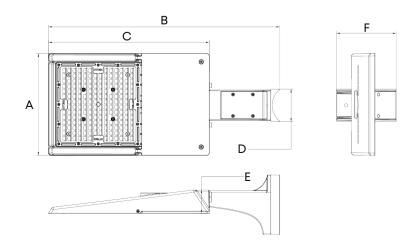

### Seven Optional Installation Brackets

Providing flexibility and convenience to meet various installation requirements.

## Flexible Installation

• Up to 7 installation methods (brackets) can be suitable for different installation scenarios, quickly adapt to the needs of the project. Convenient and **Flexible.** 