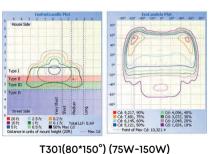

## Photometric **Design**

- Optimized, premium optical grade Mitsubishi polycarbonate lens, the efficient design of the modules make each light engine highly customizable, allowing the light distribution to be aimed toward the application.
- · Optical systems allow for versatility, tight cutoffs, and flexible control for a wide variety of applications.
- · We deliver innovation and customization, further expanding the flexibility of the project. Exceptional uniformity and low glare for maximum comfort and neighbor-friendly.

- The photometric engine takes advantage of the latest generation of mid/high-power LEDs and dedicated optics for professional applications.
- With 3030 or 5050 LED chips, it provides an alternative solution for those who are looking for very cost-effective yet efficient lighting while keeping the same luminaire design.