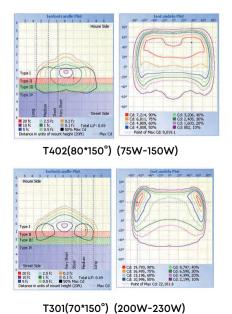

## Photometric **Design**

- Optimized, premium optical grade Mitsubishi polycarbonate lens, the efficient design of the modules make each light engine highly customizable, allowing the light distribution to be aimed toward the application.
- · Optical systems allow for versatility, tight cutoffs, and flexible control for a wide variety of applications.
- · We deliver innovation and customization, further expanding the flexibility of the project. Exceptional uniformity and low glare for maximum comfort and neighbor-friendly.

- The photometric engine takes advantage of the latest generation of mid/high-power LEDs and dedicated optics for professional applications.
- With 3030 or 5050 LED chips, it provides an alternative solution for those who are looking for very cost-effective yet efficient lighting while keeping the same luminaire design.