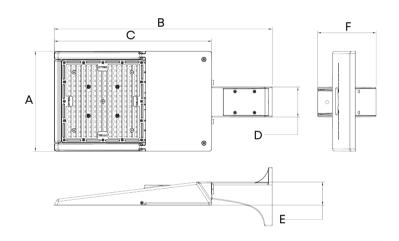

### Seven Optional Installation Brackets

Providing flexibility and convenience to meet various installation requirements.

## Flexible Installation

• Up to 7 installation methods (brackets) can be suitable for different installation scenarios, quickly adapt to the needs of the project. Convenient and **Flexible.** 