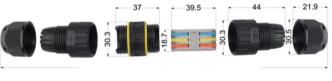

Note: Normal Voltage=100-277VAC, High Voltage=277-480VAC, please evaluate before choosing. For the power supply in the United States and Canada, in case the input voltage fluctuation ≥240V the High Voltage solution is highly recommended for performance stability. Improper selection will cause damage to the driver or the light.