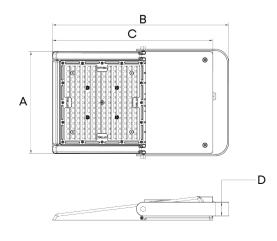

## Professional Distribution Options

Customized for parking lots, ensuring flawless uniformity with a BUG rating of 0.

#### Ample Inner Space

Reserved sensor installation position, ample inner space, reserved location for convenient installation.

#### Slick Back Design

Slick back design to reduce dust accumulation.

## Flexible Installation

• Up to 7 installation methods (brackets) can be suitable for different installation scenarios, quickly adapt to the needs of the project. Convenient and **Flexible.** 