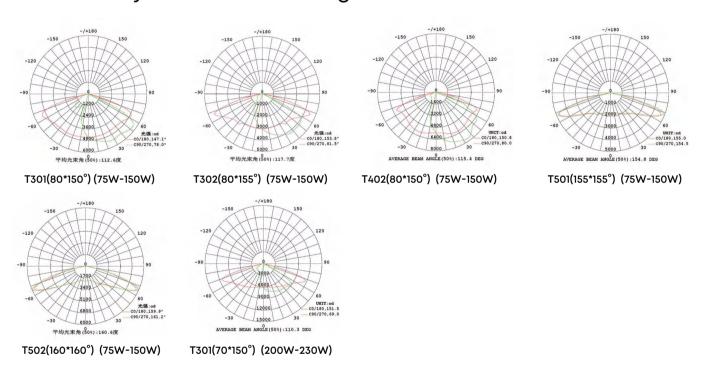

## Photometric **Design**

- Optimized, premium optical grade Mitsubishi polycarbonate lens, the efficient design of the modules make each light engine highly customizable, allowing the light distribution to be aimed toward the application.
- · Optical systems allow for versatility, tight cutoffs, and flexible control for a wide variety of applications.
- · We deliver innovation and customization, further expanding the flexibility of the project. Exceptional uniformity and low glare for maximum comfort and neighbor-friendly.

- The photometric engine takes advantage of the latest generation of mid/high-power LEDs and dedicated optics for professional applications.
- With 3030 or 5050 LED chips, it provides an alternative solution for those who are looking for very cost-effective yet efficient lighting while keeping the same luminaire design.