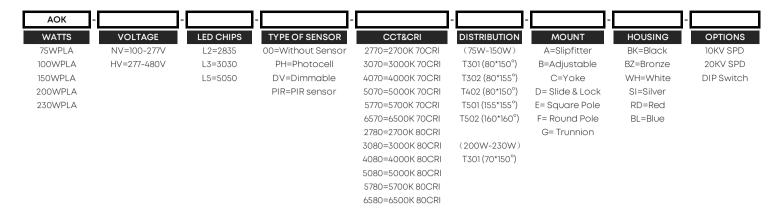

Note: Normal Voltage=100-277VAC, High Voltage=277-480VAC, please evaluate before choosing. For the power supply in the United States and Canada, in case the input voltage fluctuation ≥240V the High Voltage solution is highly recommended for performance stability. Improper selection will cause damage to the driver or the light.