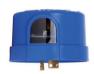

#### **Daylight Sensor / Photocell**

Photocell or daylight sensors switch the luminaire on as soon natural light falls to a certain level. It can be programmed to switch on during a storm, on a cloudy day (in critical areas) or only at nightfall so as to provide safety and comfort in public spaces.