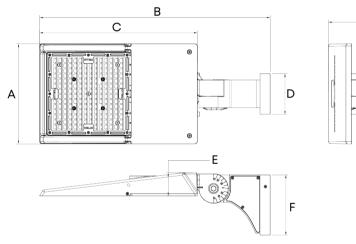

## Professional Distribution Options

Customized for parking lots, ensuring flawless uniformity with a BUG rating of 0.

#### Ample Inner Space

Reserved sensor installation position, ample inner space, reserved location for convenient installation.

#### Slick Back Design

Slick back design to reduce dust accumulation.

### Seven Optional Installation Brackets

Providing flexibility and convenience to meet various installation requirements.

## Flexible Installation

• Up to 7 installation methods (brackets) can be suitable for different installation scenarios, quickly adapt to the needs of the project. Convenient and **Flexible.** 