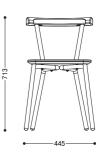

## LC119

Sharp. Comfortable. The concept of the "119" is extremely categorical in efficiently meeting two basic requirements: a superior level of comfort and a high standard image

#### LC068

Discover new acuity. Sharp. Comfortable.

The seat&back made of integral polyurethane offers maximum comfort and strength.

Colorful waterproof and fire- retardant: ideal for a public place.

Leg&armrest in aluminum high-pressure casting, with silver nano-coating, which the antirust ability is 4 times than the ordinary painted.

The concept of the '068" is extremely categorical in efficiently meeting two basic requirements: a superior level of comfort and a high standard image.

Armrests are optionalPolyurethane Table is optional