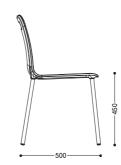

# IC006-2

Sharp. Comfortable. The concept of the "119" is extremely categorical in efficiently meeting two basic requirements: a superior level of comfort and a high standard image

01

# IC007-6

Sharp. Comfortable. The concept of the "119" is extremely categorical in efficiently meeting two basic requirements: a superior level of comfort and a high standard image