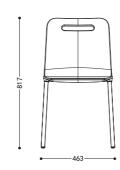

## IC042

Sharp. Comfortable. The concept of the "119" is extremely categorical in efficiently meeting two basic requirements: a superior level of comfort and a high standard image

## IC091-1A