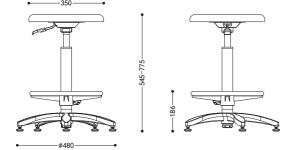

#### **IC Series Factory Chair**

Polyurethane Height Adjustable Chair / Stool.

Lab & Heavy Duty - Industrial polyurethane chair ideal for the factory and lab industries, washable with integral skin foam polyurethane seat and back, and also provided a durable and comfortable outer layer.

#### IC 系列工厂椅

PU聚氨酯可调節高度椅。

实验室和工业 - 工业聚氨酯椅子非常适合工厂和 实验室行业使用,可与一体式皮肤泡沫聚氨酯座 椅和靠背一起清洗,并提供耐用舒适的外层。

# IC007-6

Sharp. Comfortable. The concept of the "119" is extremely categorical in efficiently meeting two basic requirements: a superior level of comfort and a high standard image