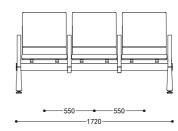

#### LC138

#### Superior comfort

"138" innovative construction, which features cantilever seats, offers users superior comfort, even when they have to sit for a long period.

#### Easy to maintain

The individual seats, which only need four screws to be secured to the crossbeams, can be replaced quickly and easily if needed.

The seat is made of polyurethane foam which is extremely robust and resists erosion and tears.