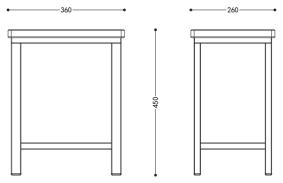

# INTRODUCTION TO INDUSTRIAL CHAIRS (ENG)

工业椅簡介(ENG)

#### **IC Series Factory Chair**

Polyurethane Height Adjustable Chair / Stool.

Lab & Heavy Duty - Industrial polyurethane chair ideal for the factory and lab industries, washable with integral skin foam polyurethane seat and back, and also provided a durable and comfortable outer layer.

#### IC 系列工厂椅

PU聚氨酯可调節高度椅。

实验室和工业 - 工业聚氨酯椅子非常适合工厂和 实验室行业使用,可与一体式皮肤泡沫聚氨酯座 椅和靠背一起清洗,并提供耐用舒适的外层。