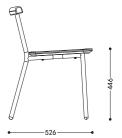

## LC090

Sharp. Comfortable. The concept of the "119" is extremely categorical in efficiently meeting two basic requirements: a superior level of comfort and a high standard image.

- Available as 2,3,4 and 5 seat units
- Arm rests are optional
- Polyurethane Table is optional
- Fire retardant seat and back pads

• Fire retardant seat and back pads • Easy to assemble and maintain

01