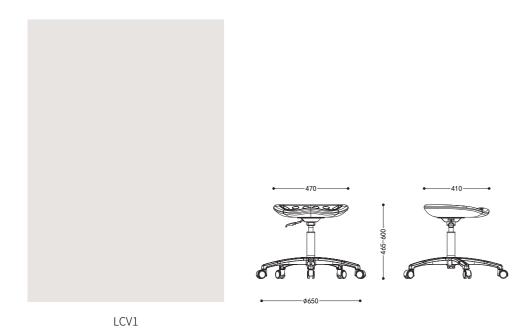

#### **IC Series Factory Chair**

Polyurethane Height Adjustable Chair / Stool.

Lab & Heavy Duty - Industrial polyurethane chair ideal for the factory and lab industries, washable with integral skin foam polyurethane seat and back, and also provided a durable and comfortable outer layer.

#### IC 系列工厂椅

PU聚氨酯可调節高度椅。

实验室和工业 - 工业聚氨酯椅子非常适合工厂和 实验室行业使用,可与一体式皮肤泡沫聚氨酯座 椅和靠背一起清洗,并提供耐用舒适的外层。

# IC006-2

Sharp. Comfortable. The concept of the "119" is extremely categorical in efficiently meeting two basic requirements: a superior level of comfort and a high standard image

01