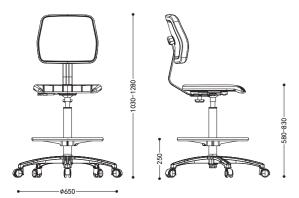

ble. The concept of the "119" is extremely categorical in efficiently meeting two basic requirements: a superior level of comfort and a high standard image





# IC102-2



# INTRODUCTION TO INDUSTRIAL CHAIRS (ENG)

工业椅簡介(ENG)

#### **IC Series Factory Chair**

Polyurethane Height Adjustable Chair / Stool.

Lab & Heavy Duty - Industrial polyurethane chair ideal for the factory and lab industries, washable with integral skin foam polyurethane seat and back, and also provided a durable and comfortable outer layer.

#### IC 系列工厂椅

PU聚氨酯可调節高度椅。

实验室和工业 - 工业聚氨酯椅子非常适合工厂和 实验室行业使用,可与一体式皮肤泡沫聚氨酯座 椅和靠背一起清洗,并提供耐用舒适的外层。

# IC006-2

Sharp. Comfortable. The concept of the "119" is extremely categorical in efficiently meeting two basic requirements: a superior level of comfort and a high standard image





01

# IC007-6

Sharp. Comfortable. The concept of the "119" is extremely categorical in efficiently meeting two basic requirements: a superior level of comfort and a high standard image







# IC008-1

Sharp. Comfortable. The concept of the "119" is extremely categorical in efficiently meeting two basic requirements: a superior level of comfort and a high standard image





## IC011-4

Sharp. Comfortable. The concept of the "119" is extremely categorical in efficiently meeting two basic requirements: a superior level of comfort and a high standard image









# IC015-2