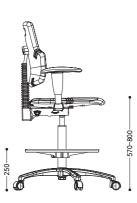

#### **IC Series Factory Chair**

Polyurethane Height Adjustable Chair / Stool.

Lab & Heavy Duty - Industrial polyurethane chair ideal for the factory and lab industries, washable with integral skin foam polyurethane seat and back, and also provided a durable and comfortable outer layer.

#### IC 系列工厂椅

PU聚氨酯可调節高度椅。

实验室和工业 - 工业聚氨酯椅子非常适合工厂和 实验室行业使用,可与一体式皮肤泡沫聚氨酯座 椅和靠背一起清洗,并提供耐用舒适的外层。

# IC006-2

Sharp. Comfortable. The concept of the "119" is extremely categorical in efficiently meeting two basic requirements: a superior level of comfort and a high standard image

01

# IC007-6

Sharp. Comfortable. The concept of the "119" is extremely categorical in efficiently meeting two basic requirements: a superior level of comfort and a high standard image

# IC008-1

Sharp. Comfortable. The concept of the "119" is extremely categorical in efficiently meeting two basic requirements: a superior level of comfort and a high standard image

## IC011-4

Sharp. Comfortable. The concept of the "119" is extremely categorical in efficiently meeting two basic requirements: a superior level of comfort and a high standard image

# IC015-2