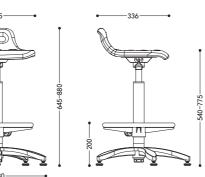

#### **IC Series Factory Chair**

Polyurethane Height Adjustable Chair / Stool.

Lab & Heavy Duty - Industrial polyurethane chair ideal for the factory and lab industries, washable with integral skin foam polyurethane seat and back, and also provided a durable and comfortable outer layer.

#### IC 系列工厂椅

PU聚氨酯可调節高度椅。

实验室和工业 - 工业聚氨酯椅子非常适合工厂和 实验室行业使用,可与一体式皮肤泡沫聚氨酯座 椅和靠背一起清洗,并提供耐用舒适的外层。

# IC006-2

Sharp. Comfortable. The concept of the "119" is extremely categorical in efficiently meeting two basic requirements: a superior level of comfort and a high standard image

01