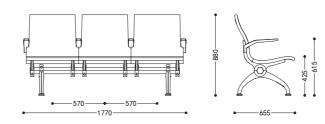

## LC090

Sharp. Comfortable. The concept of the "119" is extremely categorical in efficiently meeting two basic requirements: a superior level of comfort and a high standard image.

- Available as 2,3,4 and 5 seat units
- Arm rests are optional
- Polyurethane Table is optional
- Fire retardant seat and back pads

• Fire retardant seat and back pads • Easy to assemble and maintain

01