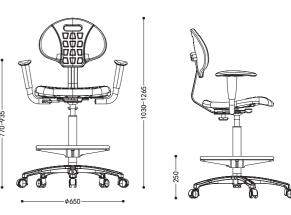

#### **IC Series Factory Chair**

Polyurethane Height Adjustable Chair / Stool.

Lab & Heavy Duty - Industrial polyurethane chair ideal for the factory and lab industries, washable with integral skin foam polyurethane seat and back, and also provided a durable and comfortable outer layer.

#### IC 系列工厂椅

PU聚氨酯可调節高度椅。

实验室和工业 - 工业聚氨酯椅子非常适合工厂和 实验室行业使用,可与一体式皮肤泡沫聚氨酯座 椅和靠背一起清洗,并提供耐用舒适的外层。

# IC006-2

Sharp. Comfortable. The concept of the "119" is extremely categorical in efficiently meeting two basic requirements: a superior level of comfort and a high standard image

01