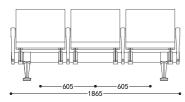

## LC100

"100" system, the culmination of months of research, design, and development. The stylish appearance and flowing lines of the "100" beam seat also incorporate ideology ergonomics and offers long term, comfortable support.

With several customizable options, "100" is a highly demanding international installation, making it the premium choice for a discerning business wanting to make a long-lasting and positive impression.