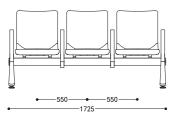

## LC090

Sharp. Comfortable. The concept of the "119" is extremely categorical in efficiently meeting two basic requirements: a superior level of comfort and a high standard image.

- Available as 2,3,4 and 5 seat units
- Arm rests are optional
- Polyurethane Table is optional
- Fire retardant seat and back pads

• Fire retardant seat and back pads • Easy to assemble and maintain

01