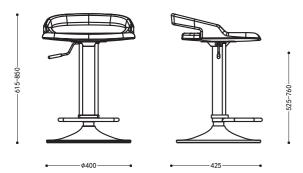

#### **IC Series Factory Chair**

Polyurethane Height Adjustable Chair / Stool.

Lab & Heavy Duty - Industrial polyurethane chair ideal for the factory and lab industries, washable with integral skin foam polyurethane seat and back, and also provided a durable and comfortable outer layer.

#### IC 系列工厂椅

PU聚氨酯可调節高度椅。

实验室和工业 - 工业聚氨酯椅子非常适合工厂和 实验室行业使用,可与一体式皮肤泡沫聚氨酯座 椅和靠背一起清洗,并提供耐用舒适的外层。