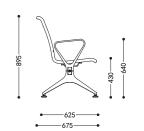

#### LC Series Public Seating

Public seating balanced with durability and comfort Integral skin foam molding - provides the backrest with a tough outer layer, whilst still retaining a soft inner foam structure; creating a seat both durable and comfortable.

In addition, the backrest and seat are also fitted with a spring structure that supports the body and promotes an ideal seating posture. Design as public seating, airport seating, and lounge chair, for people across the globe, for living, working, and public use.

#### LC系列公共排椅

公共座位兼具耐用性和舒适性PU自结皮发泡成型-为靠背提供坚韧的外层,同时仍保留柔软的内部泡沫结构;打造既耐用又舒适的座椅。

此外,靠背和座椅还装有弹簧结构,该弹簧结构支撑身体并促进理想的就座姿势。设计为公共座位,机场座位和休闲椅,供全球人们居住, 工作和公共使用。