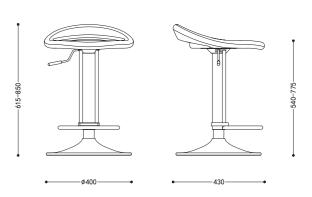

# INTRODUCTION TO BAR CHAIRS AND DINING CHAIRS (ENG)

吧椅及餐椅簡介(ENG)

#### BC & DC Series

Seating for all the uses offer fresh options for informal spaces, such as coffee shops, bars, or meeting areas.

Simple and Durable - The simple design, durable materials, and lightweight sturdy structure will provide everyone with a different kind of high-end enjoyment in their living space.

The polyurethane foam seating cushions offer a soft touch in addition to comfort. Design as public seating, dining chair, chair, for people across the globe, for living, working, and public use.

#### BC&DC系列

各种用途的座位都为休闲空间提供了新鲜的选择,例如咖啡店,酒吧 或会议区。

简单耐用 -简洁的设计,耐用的材质,轻巧结实的结构,为大家的生活空间带来不一样的高端享受。聚氨酯发泡坐垫除了舒适之外,还能提供柔软的触感。设计成公共座椅、餐椅、椅子,供全球各地的人们生活、工作、公共使用。