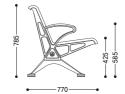

## LC099

"099" features clean visual lines and contemporary simplicity offering attractive, durable, and comfortable configurations. Seat and backrest adapt to the natural contours of the human form offering comfort for an long period.

#### Options

- Arm rests are optionalPolyurethane Table is optional
- Fire retardant seat and back pads
- Fire retardant seat and back pads
- Easy to assemble and maintain