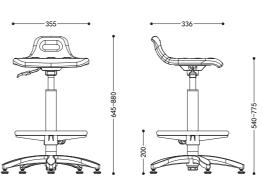

#### **IC Series Factory Chair**

Polyurethane Height Adjustable Chair / Stool.

Lab & Heavy Duty - Industrial polyurethane chair ideal for the factory and lab industries, washable with integral skin foam polyurethane seat and back, and also provided a durable and comfortable outer layer.

#### IC 系列工厂椅

PU聚氨酯可调節高度椅。

实验室和工业 - 工业聚氨酯椅子非常适合工厂和 实验室行业使用,可与一体式皮肤泡沫聚氨酯座 椅和靠背一起清洗,并提供耐用舒适的外层。

# IC006-2

Sharp. Comfortable. The concept of the "119" is extremely categorical in efficiently meeting two basic requirements: a superior level of comfort and a high standard image

01