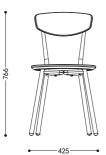

## LC100

"100" system, the culmination of months of research, design, and development. The stylish appearance and flowing lines of the "100" beam seat also incorporate ideology ergonomics and offers long term, comfortable support.

With several customizable options, "100" is a highly demanding international installation, making it the premium choice for a discerning business wanting to make a long-lasting and positive impression.