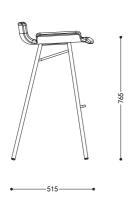

# INTRODUCTION TO INDUSTRIAL CHAIRS (ENG)

工业椅簡介(ENG)

#### **IC Series Factory Chair**

Polyurethane Height Adjustable Chair / Stool.

Lab & Heavy Duty - Industrial polyurethane chair ideal for the factory and lab industries, washable with integral skin foam polyurethane seat and back, and also provided a durable and comfortable outer layer.

#### IC 系列工厂椅

PU聚氨酯可调節高度椅。

实验室和工业 - 工业聚氨酯椅子非常适合工厂和 实验室行业使用,可与一体式皮肤泡沫聚氨酯座 椅和靠背一起清洗,并提供耐用舒适的外层。