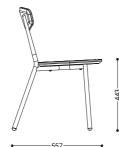

## DC065-1

Sharp. Comfortable. The concept of the "119" is extremely categorical in efficiently meeting two basic requirements: a superior level of comfort and a high standard image

## DC131-1

Sharp. Comfortable. The concept of the "119" is extremely categorical in efficiently meeting two basic requirements: a superior level of comfort and a high standard image

LCV1