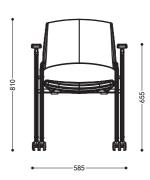

#### LC Series Public Seating

Public seating balanced with durability and comfort Integral skin foam molding - provides the backrest with a tough outer layer, whilst still retaining a soft inner foam structure; creating a seat both durable and comfortable.

#### LC系列公共排椅

公共座位兼具耐用性和舒适性PU自结皮发泡成型-为靠背提供坚韧的外层,同时仍保留柔软的内部泡沫结构;打造既耐用又舒适的座椅。

此外,靠背和座椅还装有弹簧结构,该弹簧结构支撑身体并促进理想的就座姿势。设计为公共座位,机场座位和休闲椅,供全球人们居住, 工作和公共使用。