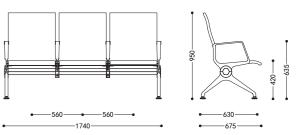

## LC100

"100" system, the culmination of months of research, design, and development. The stylish appearance and flowing lines of the "100" beam seat also incorporate ideology ergonomics and offers long term, comfortable support.

With several customizable options, "100" is a highly demanding international installation, making it the premium choice for a discerning business wanting to make a long-lasting and positive impression.