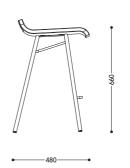

# INTRODUCTION TO ROW CHAIRS (ENG)

排椅简介(ENG)

#### LC Series Public Seating

Public seating balanced with durability and comfort Integral skin foam molding - provides the backrest with a tough outer layer, whilst still retaining a soft inner foam structure; creating a seat both durable and comfortable.

In addition, the backrest and seat are also fitted with a spring structure that supports the body and promotes an ideal seating posture. Design as public seating, airport seating, and lounge chair, for people across the globe, for living, working, and public use.

#### LC系列公共排椅

公共座位兼具耐用性和舒适性PU自结皮发泡成型-为靠背提供坚韧的外层,同时仍保留柔软的内部泡沫结构;打造既耐用又舒适的座椅。

此外,靠背和座椅还装有弹簧结构,该弹簧结构支撑身体并促进理想的就座姿势。设计为公共座位,机场座位和休闲椅,供全球人们居住, 工作和公共使用。