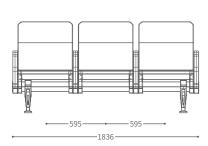

#### LC Series Public Seating

Public seating balanced with durability and comfort Integral skin foam molding - provides the backrest with a tough outer layer, whilst still retaining a soft inner foam structure; creating a seat both durable and comfortable.

In addition, the backrest and seat are also fitted with a spring structure that supports the body and promotes an ideal seating posture. Design as public seating, airport seating, and lounge chair, for people across the globe, for living, working, and public use.

#### LC系列公共排椅

公共座位兼具耐用性和舒适性PU自结皮发泡成型-为靠背提供坚韧的外层,同时仍保留柔软的内部泡沫结构;打造既耐用又舒适的座椅。

此外,靠背和座椅还装有弹簧结构,该弹簧结构支撑身体并促进理想的就座姿势。设计为公共座位,机场座位和休闲椅,供全球人们居住, 工作和公共使用。