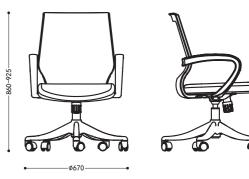

# IC099-1A

Sharp. Comfortable. The concept of the "119" is extremely categorical in efficiently meeting two basic requirements: a superior level of comfort and a high standard image