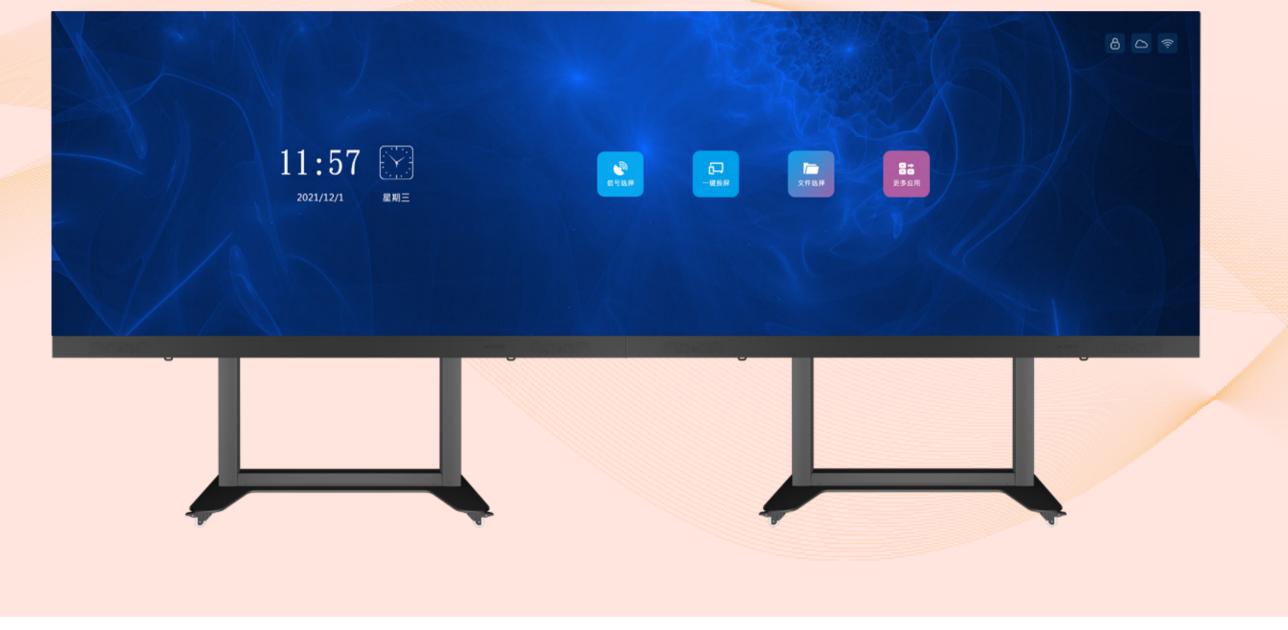

# Bigger & Wider

Cascade Connection Available.

#### Integrated professional meeting software, support connecting with microphone, camera and other equipments.

Efficient Meetings | "Smart" Office

Model