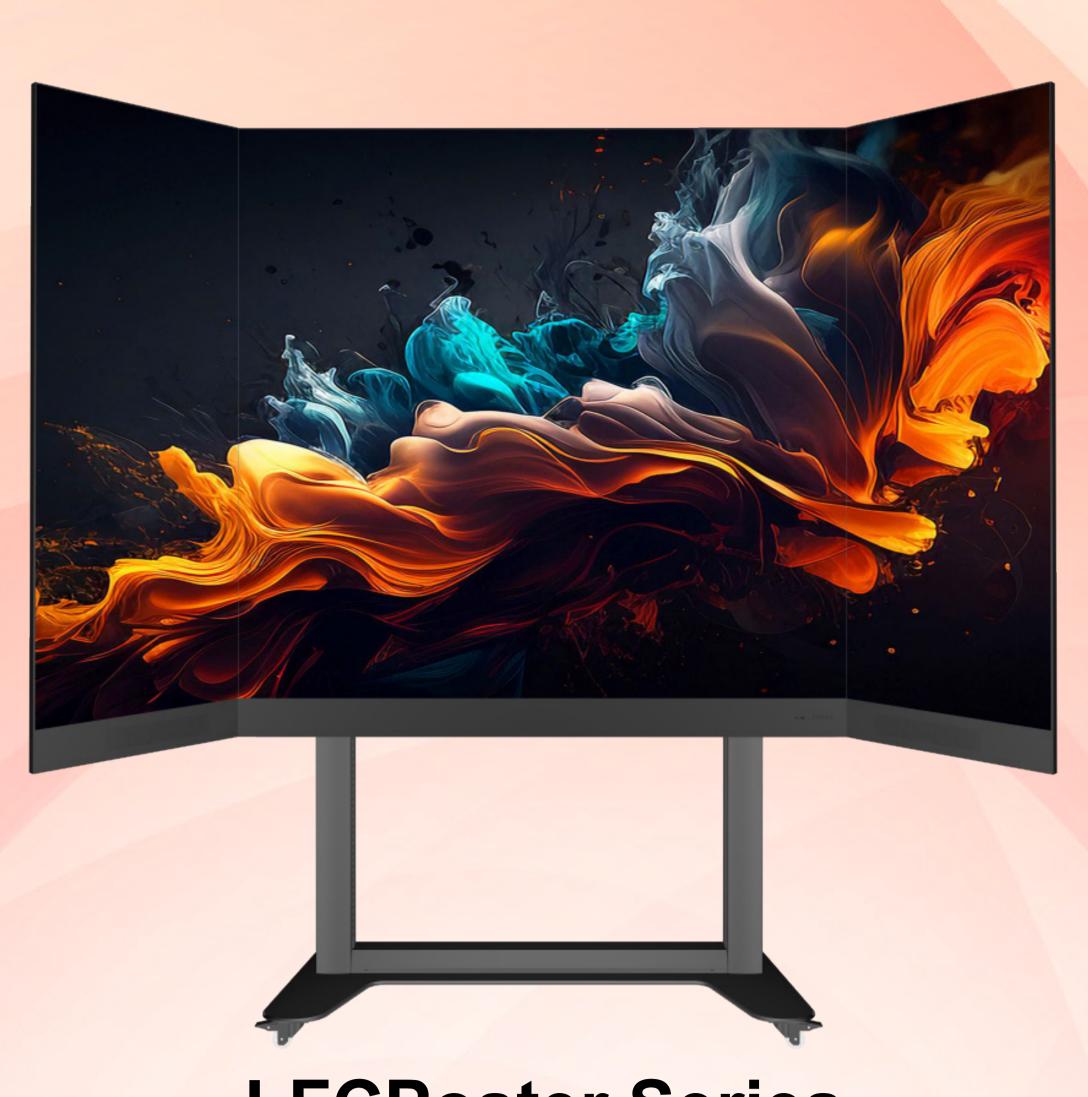

## **LFCPoster Series**

Lifted Folding Conference Poster

LFCPoster series products, using the world's leading COB technology, equipped with Nova intelligent conference system, foldable lifting, convenient movement, simple operation, comprehensive functions, widely used in government and enterprise meetings, information release, exhibition, biomedical, education and training, star hotels, private theaters, clubs and other fields.

The standard size of LFCPoster is 136 "(3x1.6875m), which displays 2K contents and can also accept customization. The bottom is equipped with a bracket and wheels, when you need to move, you can push the LED display, when you need to stop, you can step on the brake, it will not easily shake or fall. The whole product needs 1 to 2 power cables, no installation, can be controlled by projection, can also be connected to the computer through network cable or HDMI cable, and can be connected to WIFI for Internet operation. The product can be lifted or folded through the remote control or button to reduce space, enter and exit the elevator through flight case, so it can be used for related rental activities very well.