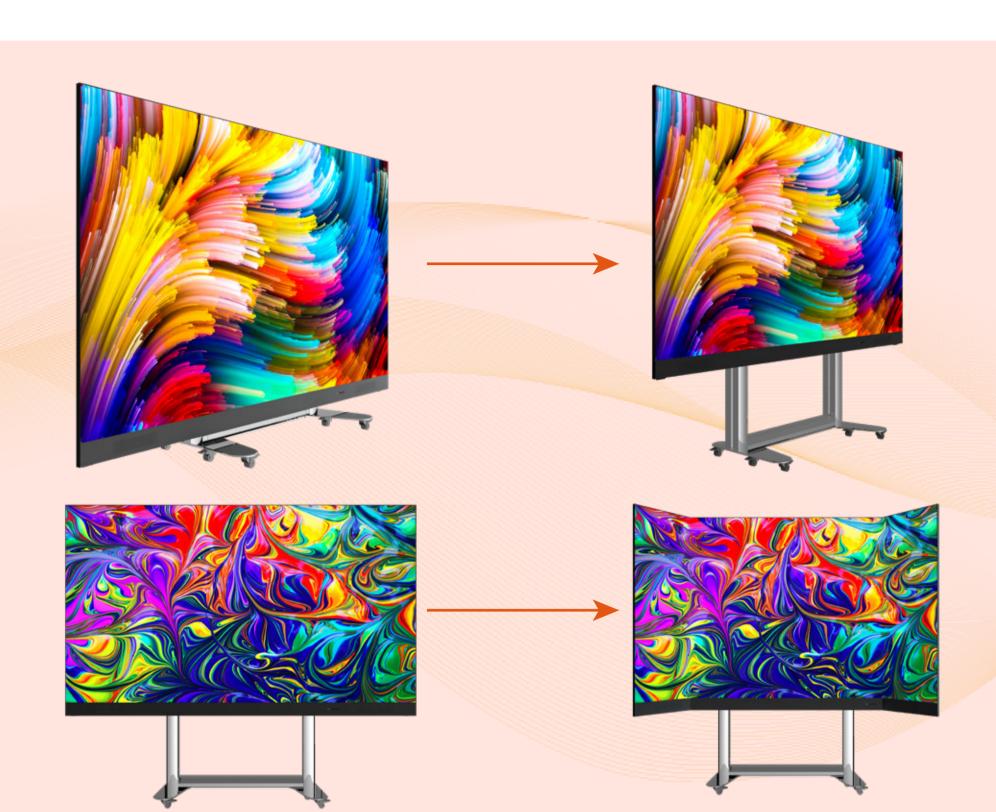

36 "(3x1.6875m), which displays 2K contents and can also accept customization. The bottom is equipped with a bracket and wheels, when you need to move, you can push the LED display, when you need to stop, you can step on the brake, it will not easily shake or fall. The whole product needs 1 to 2 power cables, no installation, can be controlled by projection, can also be connected to the computer through network cable or HDMI cable, and can be connected to WIFI for Internet operation. The product can be lifted or folded through the remote control or button to reduce space, enter and exit the elevator through flight case, so it can be used for related rental activities very well.

**Brochure** 

**Product Video** 

Installation Video

Contact

### 0~65cm Liftable | Two Sides 120cm Foldable





### Perfect Performance & Main Advantages

- ◆ 135" | 2K and above ◆ 27mm Thickness Screen
- ◆ SMD/GOB/HOB/COB Optional ◆ 16bits, 3840Hz, 7000:1 Contrast

# Bigger & Wider

Cascade Connection Available.





# **Easy Operation Buttons**

# Wireless Projection

Project contents of computer / Phone quickly, easy and convenient.





## Only one main power cable needs to plug, friendly to end user.

**Plug and Play** 

#### Integrated professional meeting software, support connecting with microphone, camera and other equipments.

Efficient Meetings | "Smart" Office





Model

## to open and use.

Professional Flight Case for Rental Using

The screen can be folded into the elevator with flight case, 2 minutes

# LFCPoster1.5-COB

| Pixel Pitch(mm)         | 1.56