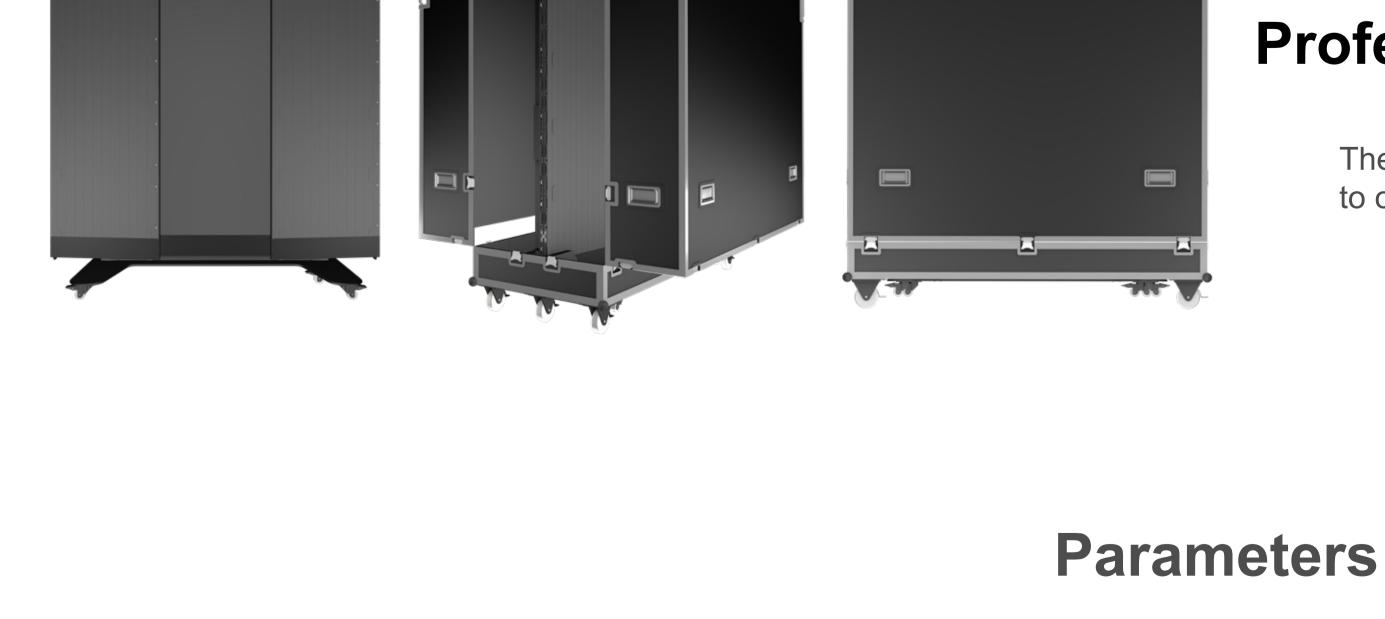

## to open and use.

Professional Flight Case for Rental Using

The screen can be folded into the elevator with flight case, 2 minutes