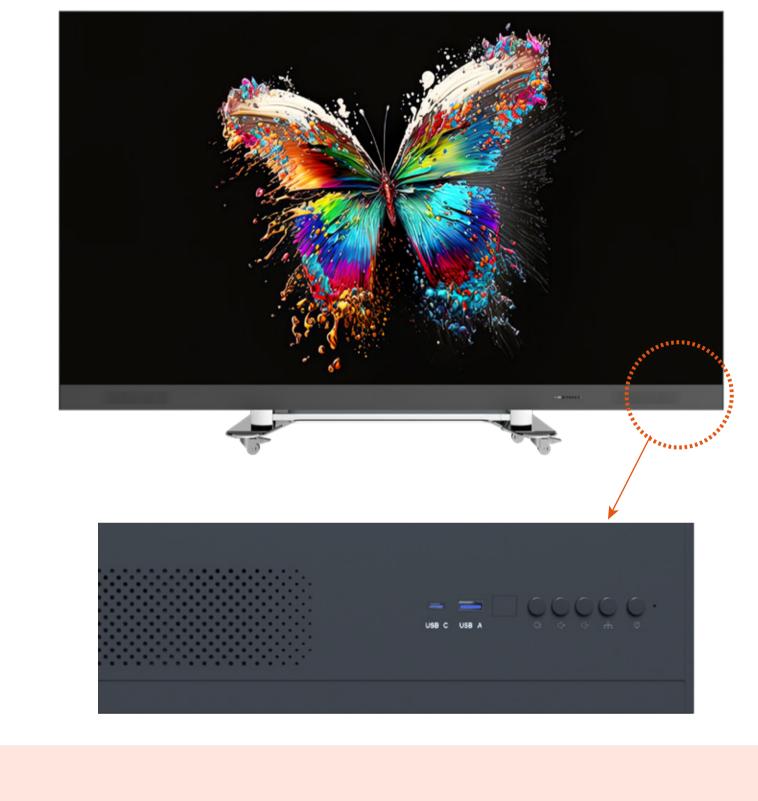

an step on the brake, it will not easily shake or fall. The whole product needs 1 to 2 power cables, no installation, can be controlled by projection, can also be connected to the computer through network cable or HDMI cable, and can be connected to WIFI for Internet operation. The product can be lifted or folded through the remote control or button to reduce space, enter and exit the elevator through flight case, so it can be used for related rental activities very well.

**Brochure** 

**Product Video** 

Installation Video

Contact

### 0~65cm Liftable | Two Sides 120cm Foldable





### Perfect Performance & Main Advantages

- ◆ 135" | 2K and above ◆ 27mm Thickness Screen
- ◆ SMD/GOB/HOB/COB Optional ◆ 16bits, 3840Hz, 7000:1 Contrast

# Bigger & Wider

Cascade Connection Available.





# **Easy Operation Buttons**

# Wireless Projection

Project contents of computer / Phone quickly, easy and convenient.





## Only one main power cable needs to plug, friendly to end user.

**Plug and Play** 

#### Integrated professional meeting software, support connecting with microphone, camera and other equipments.

Efficient Meetings | "Smart" Office





Model

## to open and use.

Professional Flight Case for Rental Using

The screen can be folded into the elevator with flight case, 2 minutes

# LFCPoster1.5-COB

| Pixel Pitch(mm)         | 1.56                           |
|-------------------------|--------------------------------|
| LED                     | COB                            |
| Pixel Matrix Per Sq.m   | 409,600                        |
| Brightness (nits)