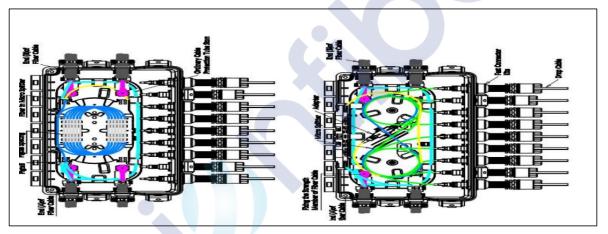

#### Structure Diagram:

#### **Product Description**

Fiber optic splice closures are specially designed to protect joints of optic cable. Excessive fibers can be stored in storage baskets behind the splice trays. The optical fibers are fusion on sides of the tray. One tray can splice 24 fibers; Available for 2 trays to splice total 48 fibers. Adopt modified PP material, with anti-UV, anti-aging and corrosion resistance material. Good quality and long service life. It is reusable.

#### **Product features**

- Excessive fibers can be stored in storage baskets. Easy in fiber management.
- Fully mechanical sealing. Easy installation and reentry. No other sealing adhesive tape is needed.
- Base and dome sealed with clamp and O-ring system. Cable entry ports sealed with rubber.
- The splice trays are hinged for access to any splice tray, without disturbing other trays.
- The inner parts and fixing parts are made of stainless steel.
- With a earthing device protect it from damage by lightning.
- Compatible with most cable types(single fiber or ribbon), and cable constructions(loose tube, central core, slotted core, modular). And the product can be used in any environment (aerial, buried, handhole, manhole) and in many applications (tap-off, expressed, branch, and repair).