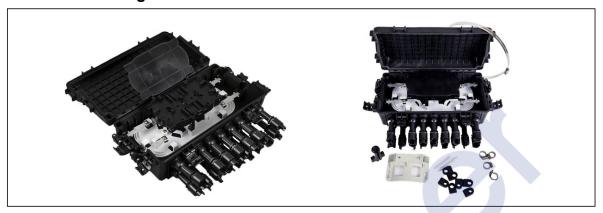

#### **Product Drawing**

#### **Product Description**

Fiber optic splice closures are specially designed to protect joints of optic cable. Excessive fibers can be stored in storage baskets behind the splice trays. The optical fibers are fusion on sides of the tray. One tray can splice 24 fibers; Available for 2 trays to splice total 48 fibers. Adopt modified PP material, with anti-UV, anti-aging and corrosion resistance material. Good quality and long service life. It is reusable.

#### **Product features**

- Excessive fibers can be stored in storage baskets. Easy in fiber management.
- Fully mechanical sealing. Easy installation and reentry. No other sealing adhesive tape is needed.
- Base and dome sealed with clamp and O-ring system. Cable entry ports sealed with rubber.
- The splice trays are hinged for access to any splice tray, without disturbing other trays.
- The inner parts and fixing parts are made of stainless steel.
- With a earthing device protect it from damage by lightning.
- Compatible with most cable types(single fiber or ribbon), and cable constructions(loose tube, central core, slotted core, modular). And the product can be used in any environment (aerial, buried, handhole, manhole) and in many applications (tap-off, expressed, branch, and repair).