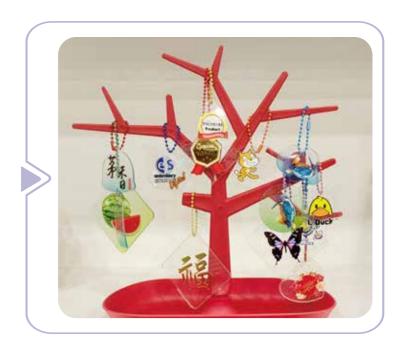

## BF-60E4-UV-G

1 Super high appearance value: The surface has a very high three-dimensional gloss and a beautiful appearance

**2** Printing gold/silver and other special color

3 Using much softer glue, which can be applied to the surface of paper products such as gift boxes, cartons, envelopes, etc.

#### Meet different needs

Integral gold solution

Integral silver solution

Partial gold solution

Partial silver solution