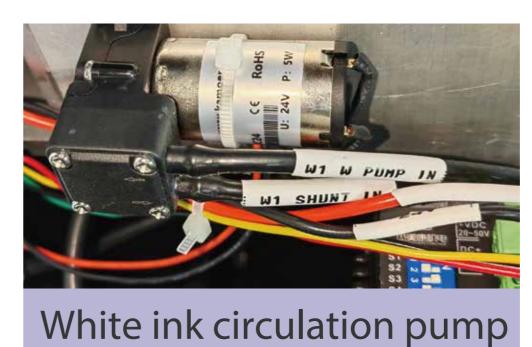

# INKËIANT

BF-60E4-UV-G Hot Stamping Solution

### INKGIANT PRINTING

**EQUIPMENT AND SOLUTION PROVIDER** 

Web: www.inkgiant.com.cn Email: info@inkgiant.com.cn

Tel:: 86-0371-5596-0872

ZHENGZHOU BIGFOOT DIGITAL TECHNOLOGY CO., LTD

## BF-60E4-UV-G UV DTF PRINTER





UV DTF flexible application

Epson I 3200



#### White circulation system



White ink stirring





White ink shunt

#### Important accessories



Honson board with stable performance and powerful functions







Widely apply on glass/plastic/paper etc.



















High quality driven aluminum wheel



Head carriage anti-collision function



High-power deceleration stepping motor for stable operation



HIWIN high-precision linear guide, print more smoothly



Photoelectric sensor



4-head ink stack configuration, flexible solution



Integrated trolley base plate, higher precision



High-quality ink stack components, more stable lifting and lowering



Thickened laminating rubber roller



Rubber roller pressure knob, can flexibly adjust the pressure on both sides

## BF-60E4-UV-G



1 Super high appearance value: The surface has a very high three-dimensional gloss and a