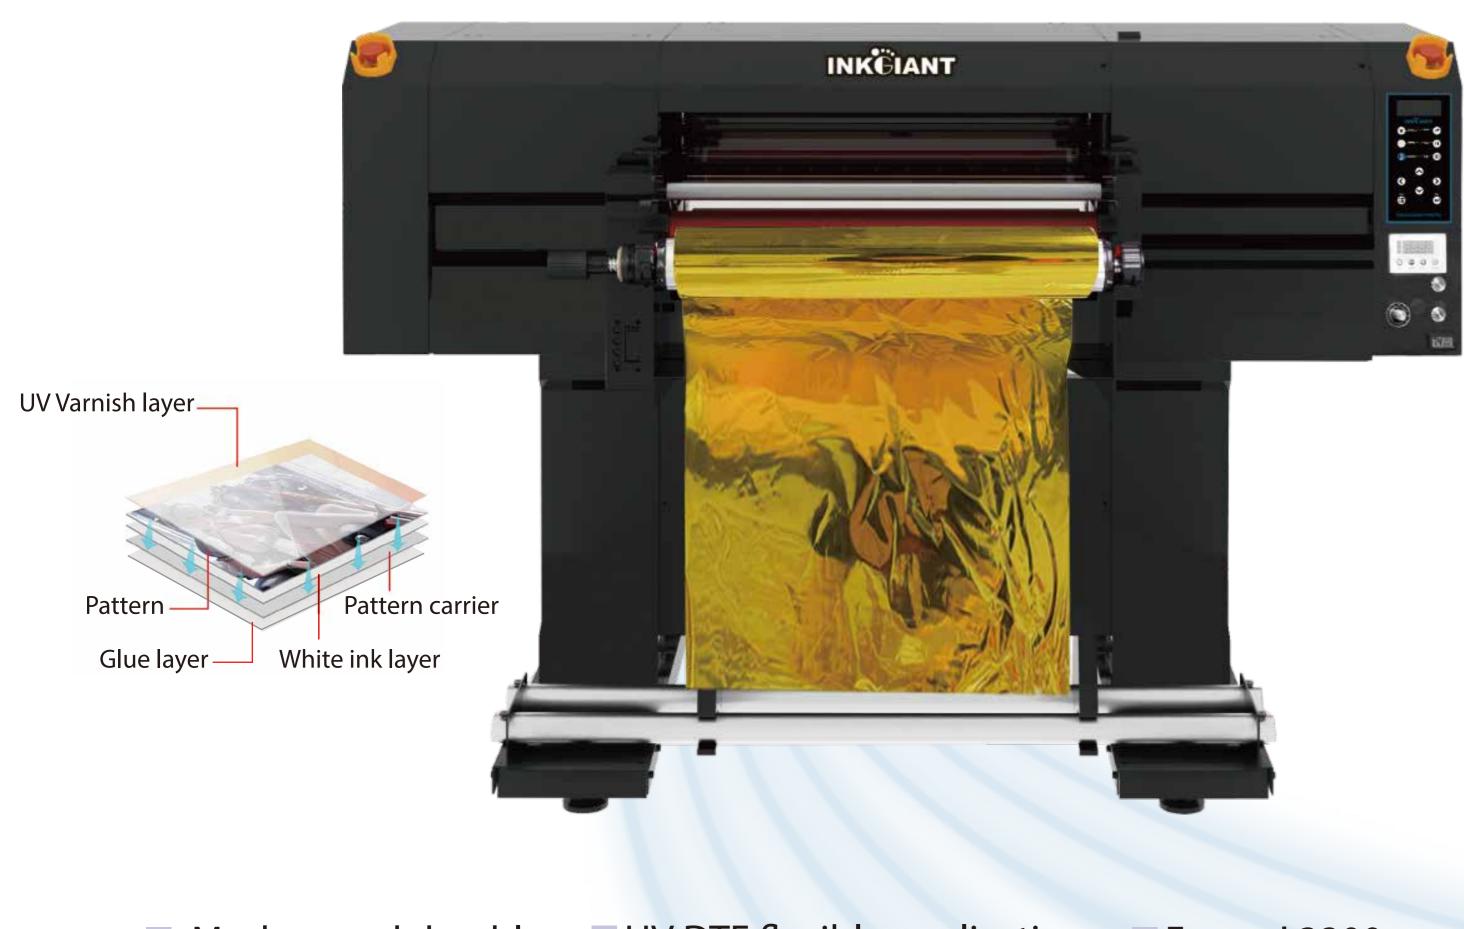

## BF-60E4-UV-G UV DTF PRINTER

UV DTF flexible application

Epson I 3200

## BF-60E4-UV-G

1 Super high appearance value: The surface has a very high three-dimensional gloss and a beautiful appearance

**2** Printing gold/silver and other special color

3 Using much softer glue, which can be applied to the surface of paper products such as gift boxes, cartons, envelopes, etc.

# UV Gold/Silver Film

rose gold

laser gold

sliver

matt gold

matt silver

gold

laser silver