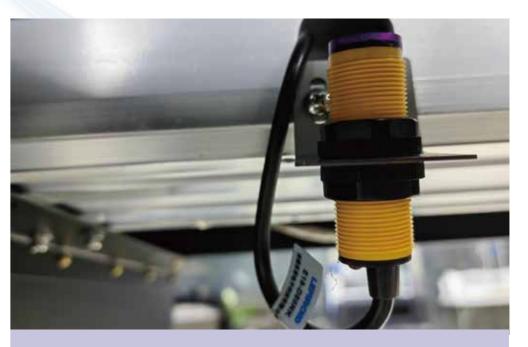

HIWIN high-precision linear guide, print more smoothly

Photoelectric sensor

4-head ink stack configuration, flexible solution

Integrated trolley base plate, higher precision

High-quality ink stack components, more stable lifting and lowering