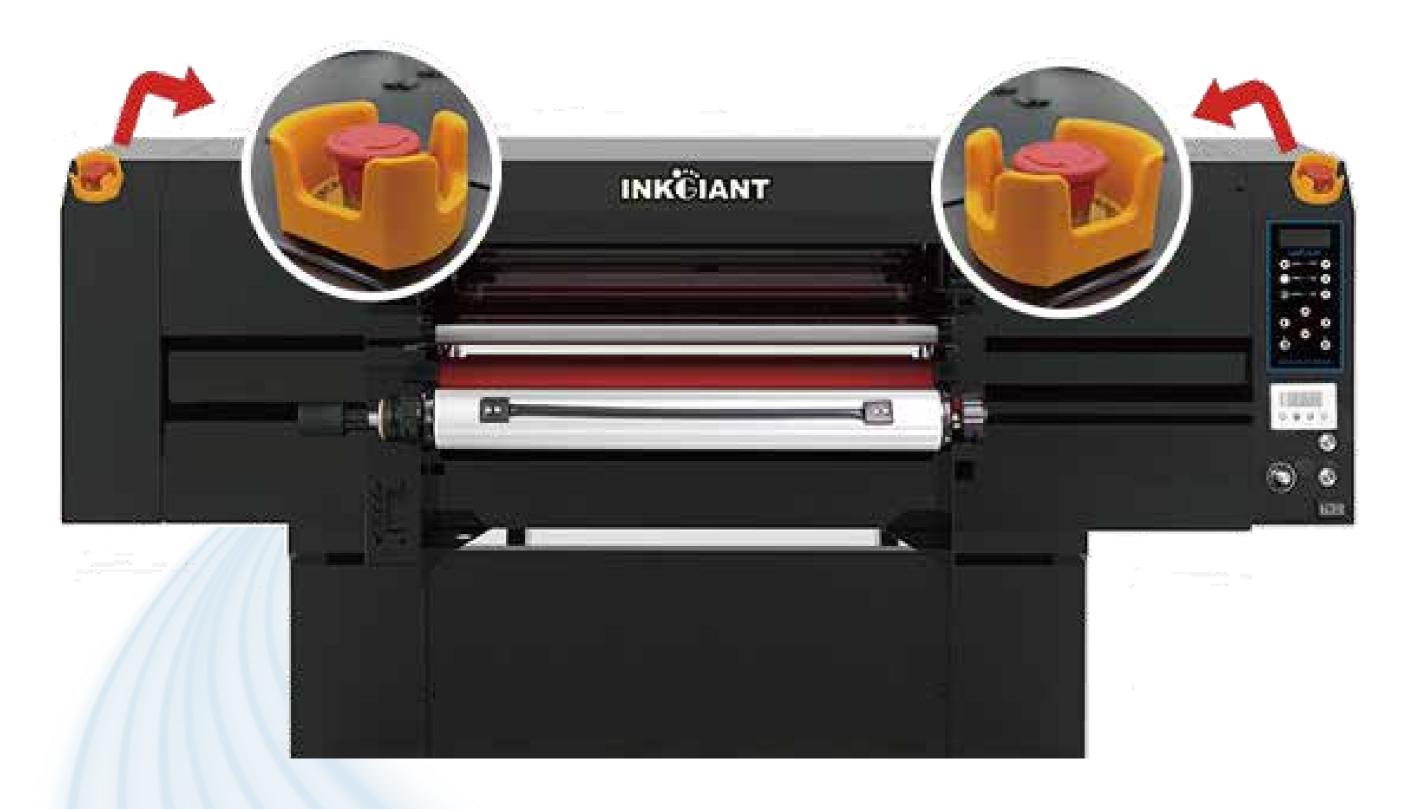

## PRODUCT PARAMETER

Humanized design of left and right double emergency stops

Flexiprint rip Advanced colour management features of Flexiprint rip softwar

Simple and clear key board

| Model Type    | BF-60E4-UV-G                           |  |
|---------------|----------------------------------------|--|
| Print head    | 4 epson head                           |  |
| RIP software  | FLEXIPRINT                             |  |
|               | 4Pass: 720*1200DPI                     |  |
| Resolution    | 6Pass: 720*1800DPI                     |  |
|               | 8Pass: 720*2400DPI                     |  |
| Speed         | 8-10m <sup>2</sup> /h                  |  |
| Color         | CMYK+W+Varnish+Glue                    |  |
| Print width   | 600mm                                  |  |
| Ink           | UV ink                                 |  |
| Operation     | Temperature 15°C-30°C                  |  |
| Environment   | Humidity 50%-75%                       |  |
| Power         | 220V 10A 1700W                         |  |
| System        | Windows7 or Above                      |  |
| Image format  | Bitmap,Tiff,Jpeg,Eps,Pdf               |  |
| Color control | ICC color profile with adjust function |  |
|               | Machine size:1962*900*1385mm(L*W*H)    |  |
| Printer       | Packing size:2590*760*870mm(L*W*H)     |  |
|               | Net weight:250KG Gross weight:350KG    |  |
|               |                                        |  |