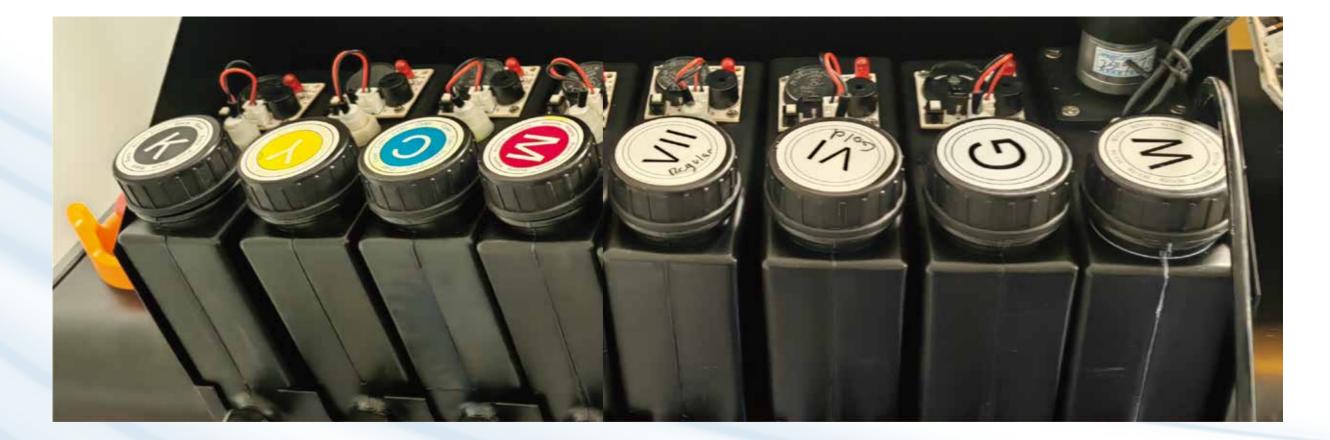

-----------------------------------|
| Shelf life:            | color ink 12months, white ink 9 months   |
| Optional packing:      | 5Kg/bot,1KG/bot,500ml/bot,100ml/bot etc. |
| Storage temperature:   | 5°C-35°C                                 |
| Recommended            |                                          |
| temperature(printing): | 15°C-25°C                                |
| Humidity(printing):    | 45%-75%                                  |
| Packing size:          | 460*370*240mm,1KG/BOT, 20BOT/carton      |
| Gross weight:          | 23KG/carton                              |
| Net weight:            | 20KG/carton                              |





#### Much softer glue, special varnish







DTF UV normal Vanish DTF UV gold Vanish



#### Different ink tank configuration



# UV Gold/Silver Film





rose gold

laser gold

sliver

matt gold

matt silver

gold

laser silver



UV DTF gold/silver film 62cm\*200m/roll



UV DTF clear flm 62cm\*100m/roll



UV DTF release paper 62cm\*100m/roll