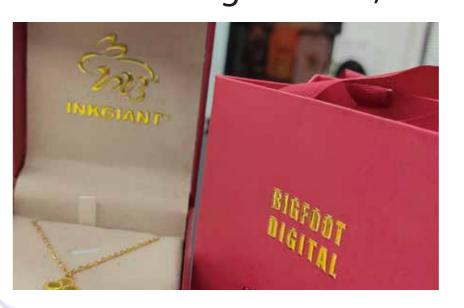

## BF-60E4-UV-G

1 Super high appearance value: The surface has a very high three-dimensional gloss and a beautiful appearance

**2** Printing gold/silver and other special color

3 Using much softer glue, which can be applied to the surface of paper products such as gift boxes, cartons, envelopes, etc.

#### Meet different needs

Integral gold solution

Integral silver solution

Partial gold solution

Partial silver solution