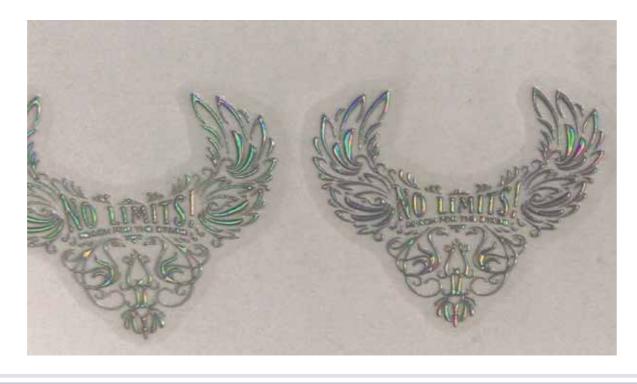

## BF-60E4-UV-G

1 Super high appearance value: The surface has a very high three-dimensional gloss and a beautiful appearance

**2** Printing gold/silver and other special color

3 Using much softer glue, which can be applied to the surface of paper products such as gift boxes, cartons, envelopes, etc.

#### Meet different needs

Integral gold solution

Integral silver solution

Partial gold solution

Partial silver solution