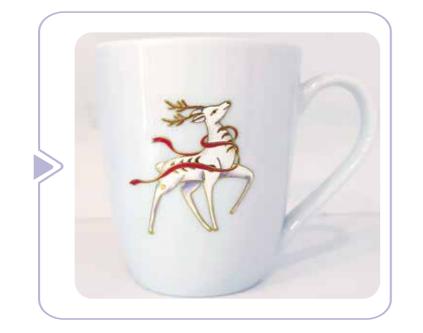

## BF-60E4-UV-G

1 Super high appearance value: The surface has a very high three-dimensional gloss and a beautiful appearance

**2** Printing gold/silver and other special color

3 Using much softer glue, which can be applied to the surface of paper products such as gift boxes, cartons, envelopes, etc.

#### Meet different needs

Integral gold solution

Integral silver solution

Partial gold solution

Partial silver solution