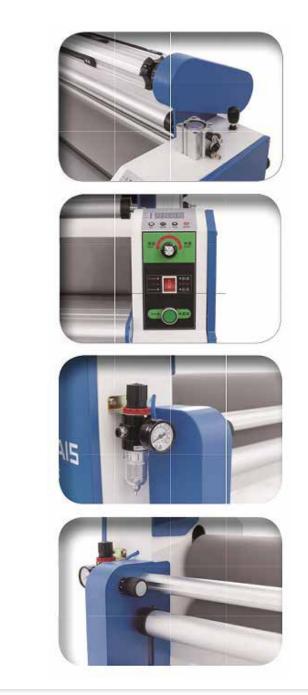

#### laminator machine for laminating clear flm for hot stamping solution

| Model Number                     | Special laminating       | Speed Gear Controling            | Variable  |
|----------------------------------|--------------------------|----------------------------------|-----------|
|                                  | machine for crystal mark | Maximum roll film OD             | 130mm     |
| Nominal Voltage                  | 110V/220V                | The diameter specification       | 3 inches  |
| Power                            | 90w                      | of Roll film                     |           |
| Laminating Width                 | <650 mm                  | The raise height of roller       | 30mm      |
| Frequency Respons                | 50HZ-60HZ                | Method of roller up-down         | Pneumatic |
| Laminating speed                 | 0-13 m/Min               | Automatically uncovering film    | linkage   |
| Scope of Suitable Film Thickness | 10-250 μ m               | and rolling body paper equipment |           |
| Laminating Thickness             | 28mm                     | Foot-propelled switch            | Yes       |
| Product Size                     | 980 x570x1240(mm)        | Diameter of roller               | 130mm     |
| Packing Size                     | 1030x630x680(mm)         | Weight                           | 110kg     |