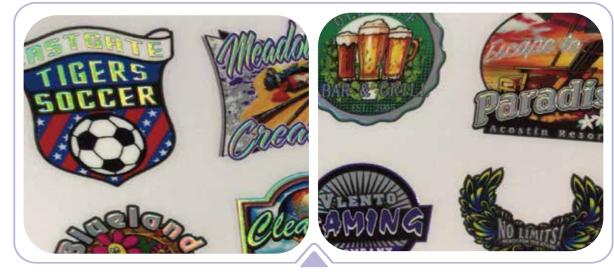

## BF-60E4-UV-G UV DTF PRINTER

UV DTF flexible application

Epson I 3200

## BF-60E4-UV-G

1 Super high appearance value: The surface has a very high three-dimensional gloss and a beautiful appearance

**2** Printing gold/silver and other special color

3 Using much softer glue, which can be applied to the surface of paper products such as gift boxes, cartons, envelopes, etc.