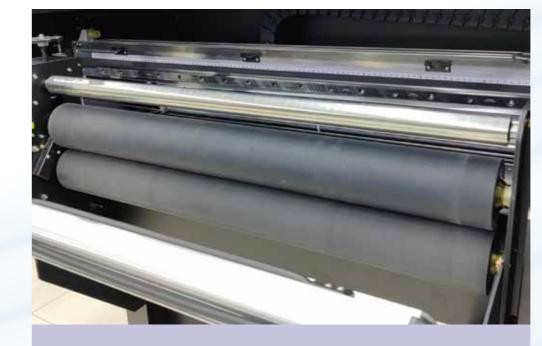

#### White circulation system

White ink stirring

White ink shunt

Thickened laminating rubber roller

Rubber roller pressure knob, can flexibly adjust the pressure on both sides