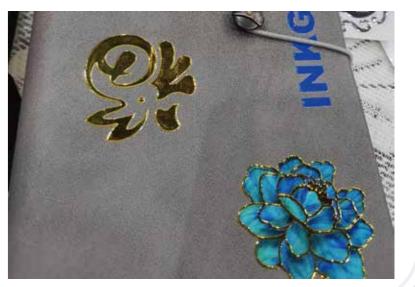

## BF-60E4-UV-G

1 Super high appearance value: The surface has a very high three-dimensional gloss and a beautiful appearance

**2** Printing gold/silver and other special color

3 Using much softer glue, which can be applied to the surface of paper products such as gift boxes, cartons, envelopes, etc.

#### Meet different needs

Integral gold solution

Integral silver solution

Partial gold solution

Partial silver solution