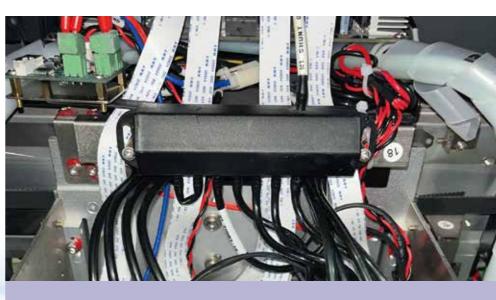

#### Important accessories

Honson board with stable performance and powerful functions

Widely apply on glass/plastic/paper etc.

High quality driven aluminum wheel

Head carriage anti-collision function

High-power deceleration stepping motor for stable operation

HIWIN high-precision linear guide, print more smoothly

Photoelectric sensor

4-head ink stack configuration, flexible solution

Integrated trolley base plate, higher precision

High-quality ink stack components, more stable lifting and lowering