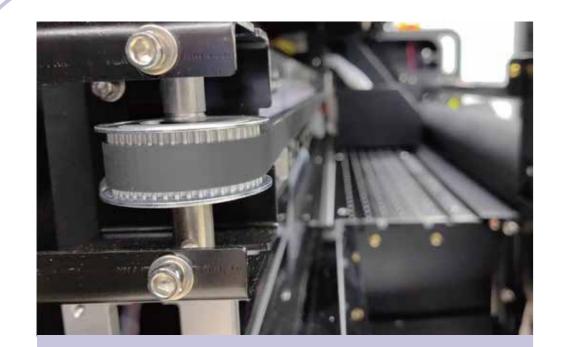

#### Important accessories

Honson board with stable performance and powerful functions

Widely apply on glass/plastic/paper etc.

High quality driven aluminum wheel

Head carriage anti-collision function

High-power deceleration stepping motor for stable operation

HIWIN high-precision linear guide, print more smoothly

Photoelectric sensor

4-head ink stack configuration, flexible solution

Integrated trolley base plate, higher precision

High-quality ink stack components, more stable lifting and lowering