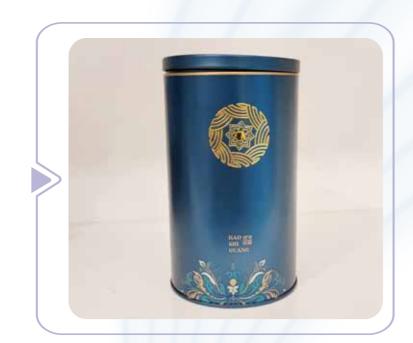

## BF-60E4-UV-G

1 Super high appearance value: The surface has a very high three-dimensional gloss and a beautiful appearance

**2** Printing gold/silver and other special color

3 Using much softer glue, which can be applied to the surface of paper products such as gift boxes, cartons, envelopes, etc.

#### Meet different needs

Integral gold solution

Integral silver solution

Partial gold solution

Partial silver solution