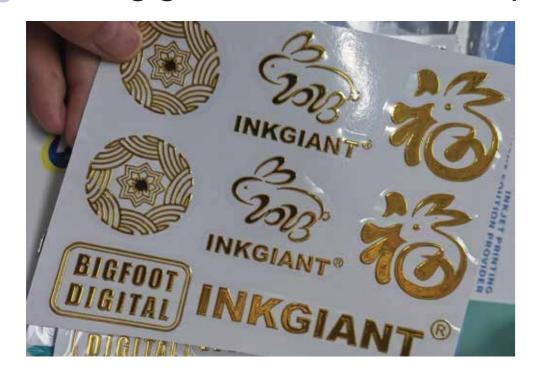

## BF-60E4-UV-G

1 Super high appearance value: The surface has a very high three-dimensional gloss and a beautiful appearance

**2** Printing gold/silver and other special color

3 Using much softer glue, which can be applied to the surface of paper products such as gift boxes, cartons, envelopes, etc.

#### Meet different needs

Integral gold solution

Integral silver solution

Partial gold solution

Partial silver solution