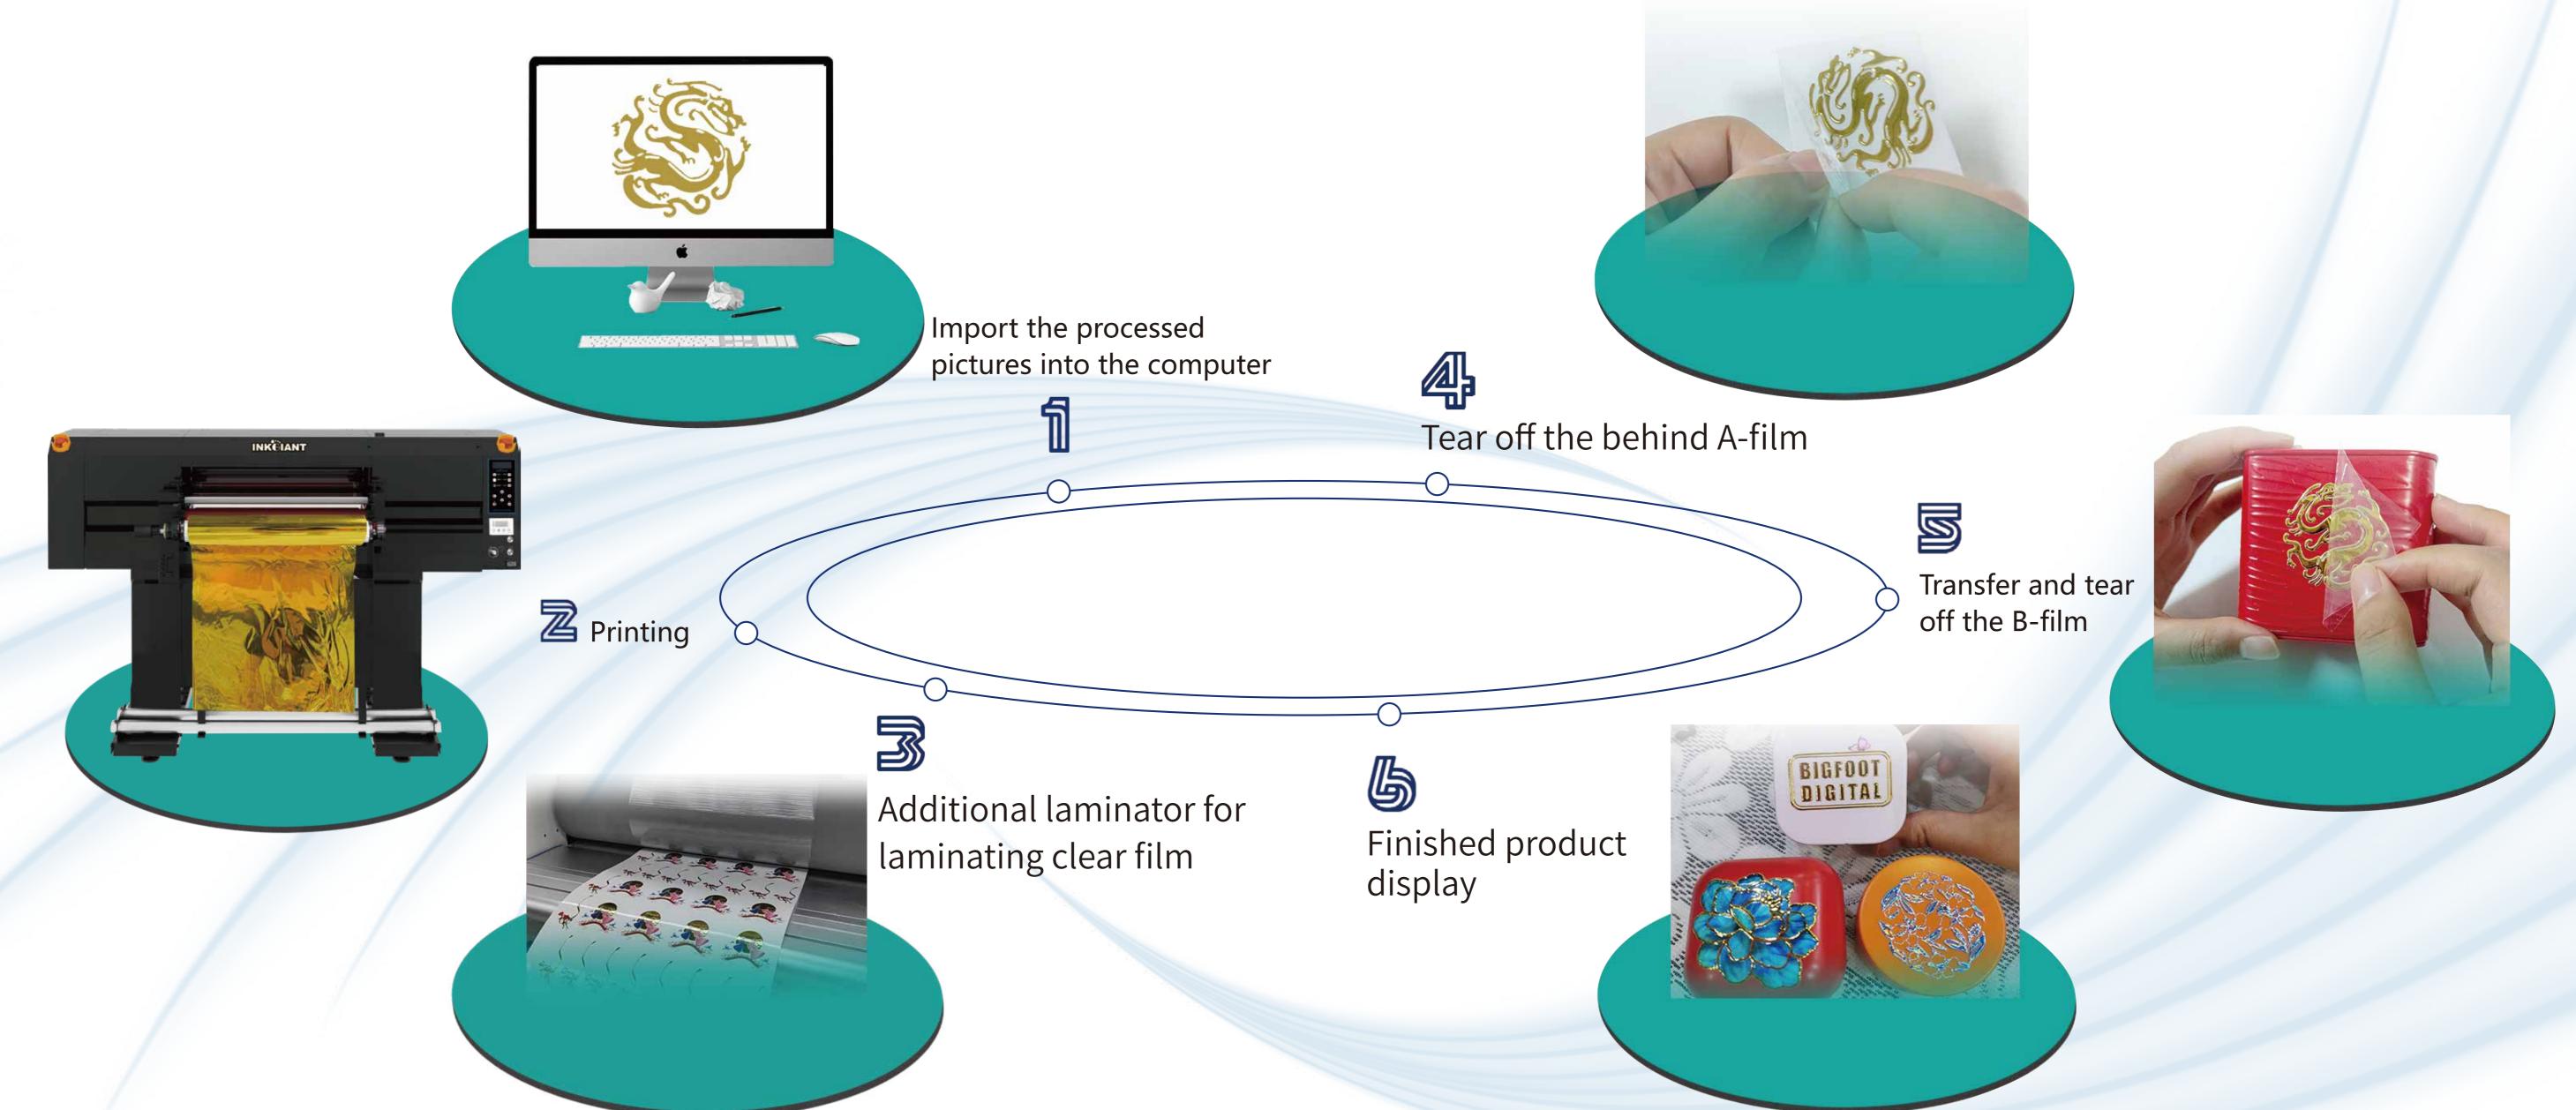

## BF-60E4-UV-G UV DTF PRINTER

UV DTF flexible application

Epson I 3200

## BF-60E4-UV-G

1 Super high appearance value: The surface has a very high three-dimensional gloss and a beautiful appearance

**2** Printing gold/silver and other special color

3 Using much softer glue, which can be applied to the surface of paper products such as gift boxes, cartons, envelopes, etc.

#### Meet different needs

Integral gold solution

Integral silver solution

Partial gold solution

Partial silver solution