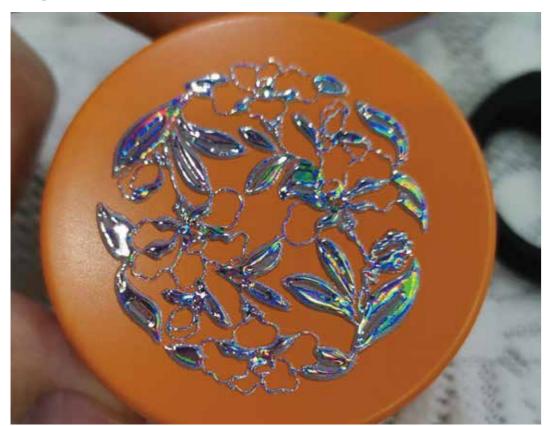

## BF-60E4-UV-G

1 Super high appearance value: The surface has a very high three-dimensional gloss and a beautiful appearance

**2** Printing gold/silver and other special color

3 Using much softer glue, which can be applied to the surface of paper products such as gift boxes, cartons, envelopes, etc.

#### Meet different needs

Integral gold solution

Integral silver solution

Partial gold solution

Partial silver solution