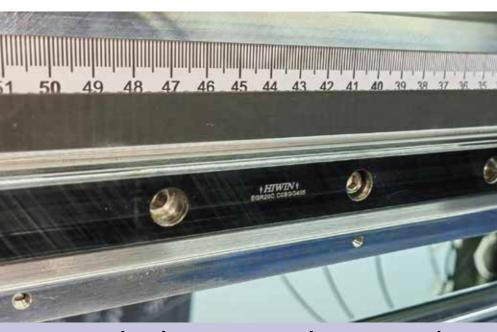

HIWIN high-precision linear guide, print more smoothly

Photoelectric sensor

4-head ink stack configuration, flexible solution

Integrated trolley base plate, higher precision

High-quality ink stack components, more stable lifting and lowering