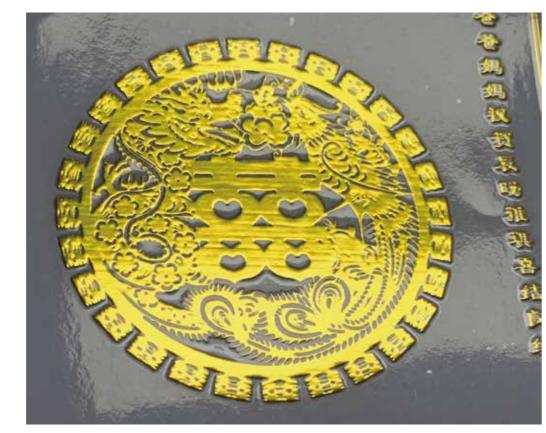

## BF-60E4-UV-G

1 Super high appearance value: The surface has a very high three-dimensional gloss and a beautiful appearance

**2** Printing gold/silver and other special color

3 Using much softer glue, which can be applied to the surface of paper products such as gift boxes, cartons, envelopes, etc.

#### Meet different needs

Integral gold solution

Integral silver solution

Partial gold solution

Partial silver solution