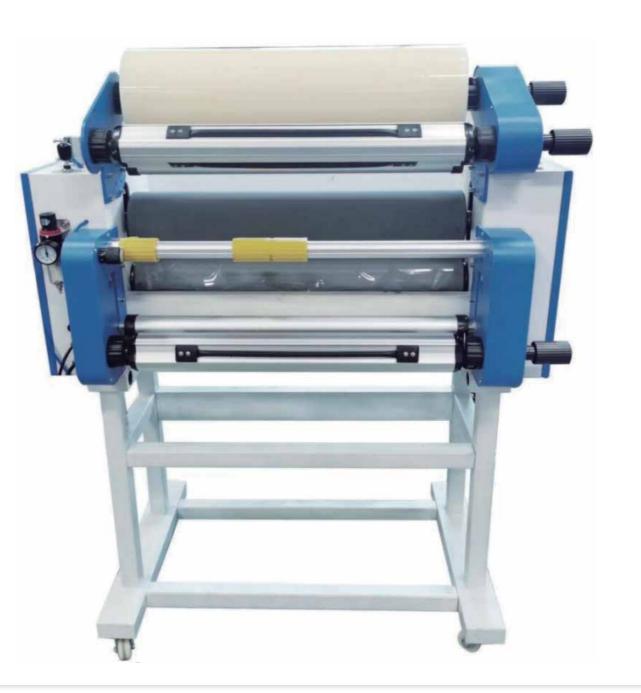

#### laminator machine for laminating clear flm for hot stamping solution

| Model Number                     | Special laminating       | Speed Gear Controling            | Variable  |
|----------------------------------|--------------------------|----------------------------------|-----------|
|                                  | machine for crystal mark | Maximum roll film OD             | 130mm     |
| Nominal Voltage                  | 110V/220V                | The diameter specification       | 3 inches  |
| Power                            | 90w                      | of Roll film                     |           |
| Laminating Width                 | <650 mm                  | The raise height of roller       | 30mm      |
| Frequency Respons                | 50HZ-60HZ                | Method of roller up-down         | Pneumatic |
| Laminating speed                 | 0-13 m/Min               | Automatically uncovering film    | linkage   |
| Scope of Suitable Film Thickness | 10-250 μ m               | and rolling body paper equipment |           |
| Laminating Thickness             | 28mm                     | Foot-propelled switch            | Yes       |
| Product Size                     | 980 x570x1240(mm)        | Diameter of roller               | 130mm     |
| Packing Size                     | 1030x630x680(mm)         | Weight                           | 110kg     |