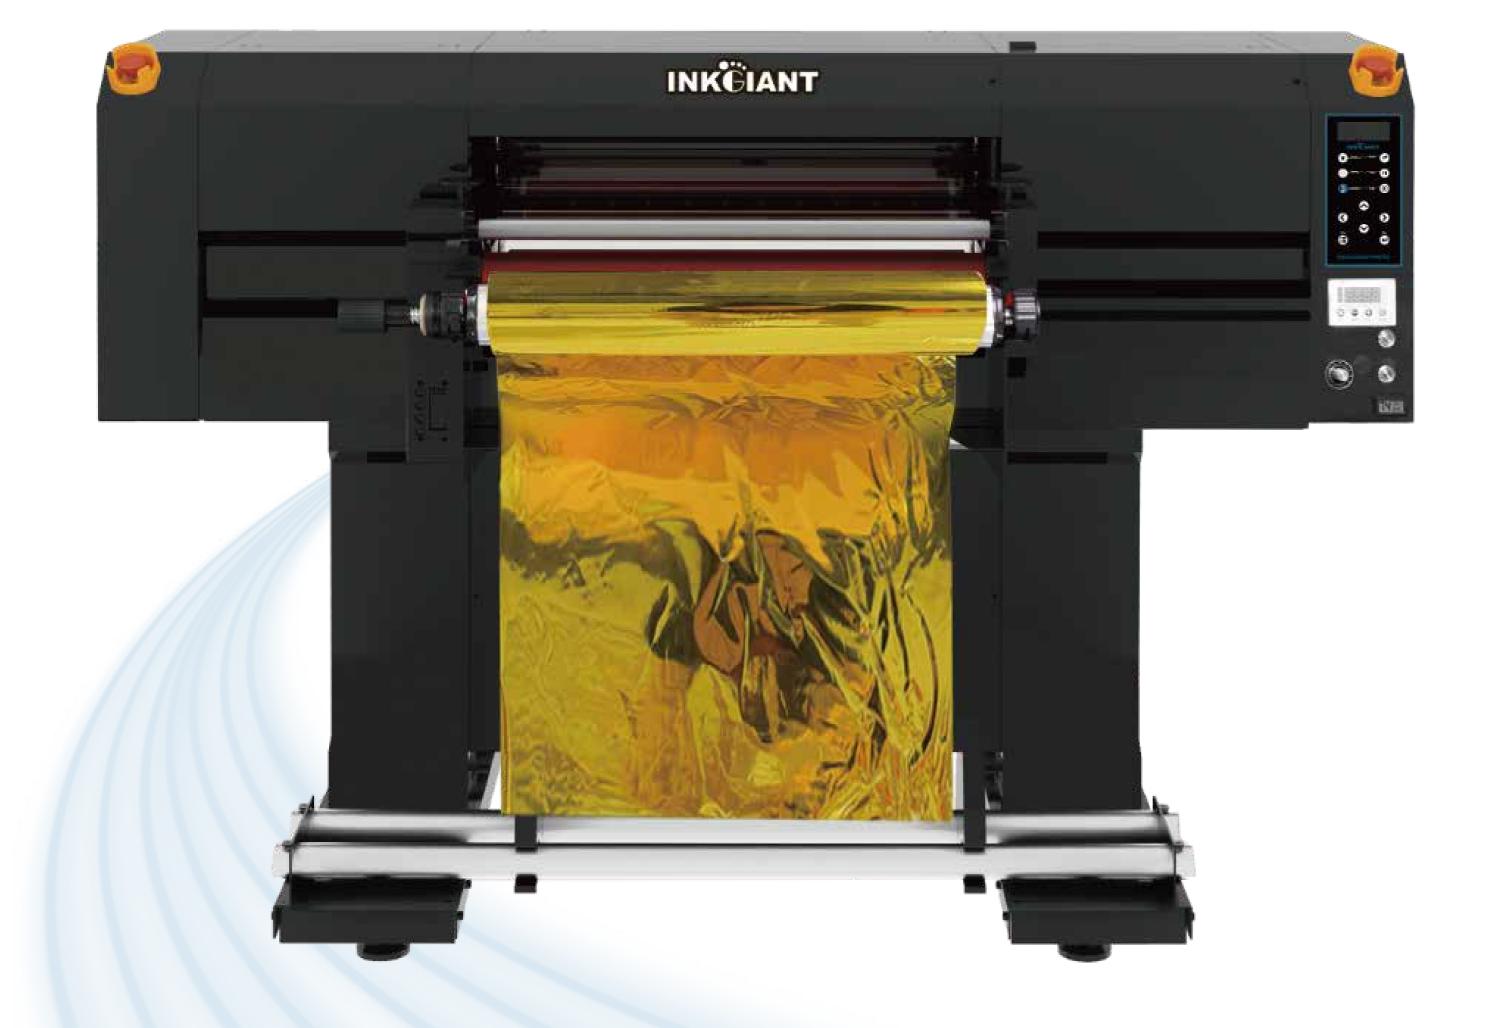

## BF-60E4-UV-G UV DTF PRINTER

UV DTF flexible application

Epson I 3200

## BF-60E4-UV-G

1 Super high appearance value: The surface has a very high three-dimensional gloss and a beautiful appearance

**2** Printing gold/silver and other special color

3 Using much softer glue, which can be applied to the surface of paper products such as gift boxes, cartons, envelopes, etc.

#### Meet different needs

Integral gold solution

Integral silver solution

Partial gold solution

Partial silver solution