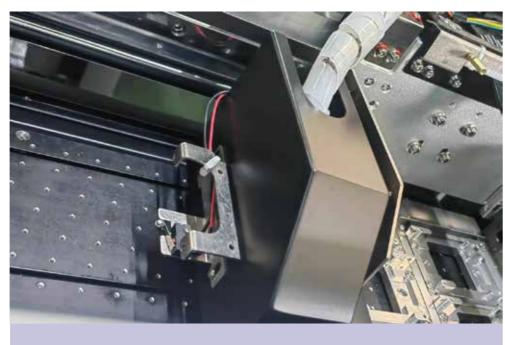

#### Important accessories

Honson board with stable performance and powerful functions

Widely apply on glass/plastic/paper etc.

High quality driven aluminum wheel

Head carriage anti-collision function

High-power deceleration stepping motor for stable operation

HIWIN high-precision linear guide, print more smoothly

Photoelectric sensor

4-head ink stack configuration, flexible solution

Integrated trolley base plate, higher precision

High-quality ink stack components, more stable lifting and lowering