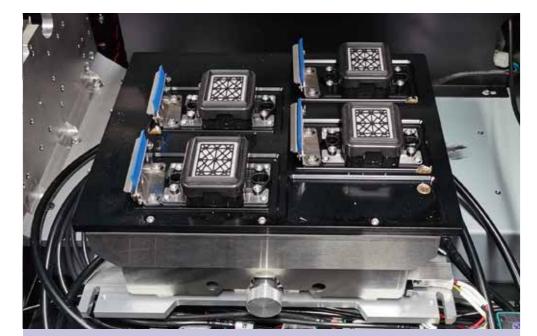

HIWIN high-precision linear guide, print more smoothly

Photoelectric sensor

4-head ink stack configuration, flexible solution

Integrated trolley base plate, higher precision

High-quality ink stack components, more stable lifting and lowering

#### Different ink tank configuration