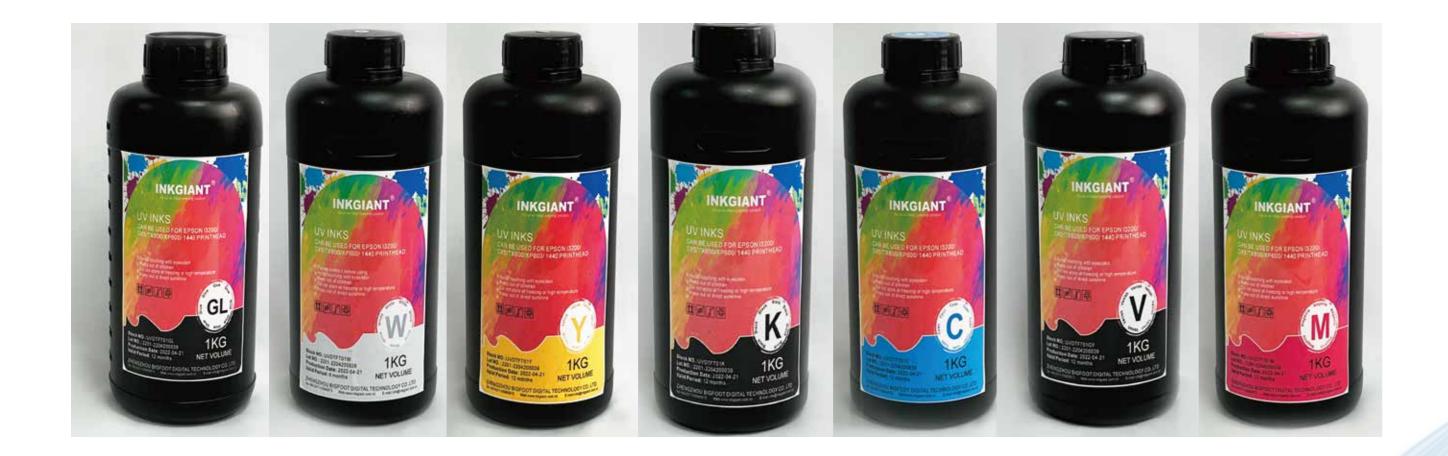

## UVINK

| Colour:                | W BK C M Y 1G 4G VG VN                   |
|------------------------|------------------------------------------|
| Shelf life:            | color ink 12months, white ink 9 months   |
| Optional packing:      | 5Kg/bot,1KG/bot,500ml/bot,100ml/bot etc. |
| Storage temperature:   | 5°C-35°C                                 |
| Recommended            |                                          |
| temperature(printing): | 15°C-25°C                                |
| Humidity(printing):    | 45%-75%                                  |
| Packing size:          | 460*370*240mm,1KG/BOT, 20BOT/carton      |
| Gross weight:          | 23KG/carton                              |
| Net weight:            | 20KG/carton                              |