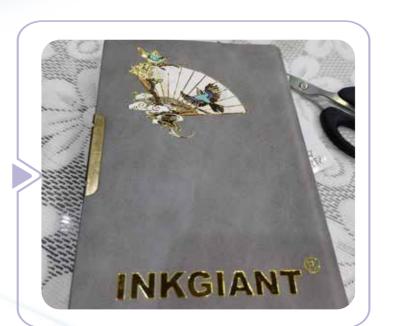

## BF-60E4-UV-G

1 Super high appearance value: The surface has a very high three-dimensional gloss and a beautiful appearance

**2** Printing gold/silver and other special color

3 Using much softer glue, which can be applied to the surface of paper products such as gift boxes, cartons, envelopes, etc.

#### Much softer glue, special varnish

DTF UV normal Vanish DTF UV gold Vanish