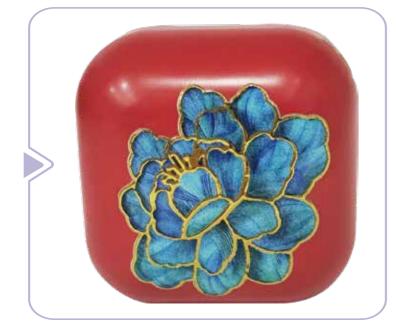

## BF-60E4-UV-G

1 Super high appearance value: The surface has a very high three-dimensional gloss and a beautiful appearance

**2** Printing gold/silver and other special color

3 Using much softer glue, which can be applied to the surface of paper products such as gift boxes, cartons, envelopes, etc.

#### Meet different needs

Integral gold solution

Integral silver solution

Partial gold solution

Partial silver solution