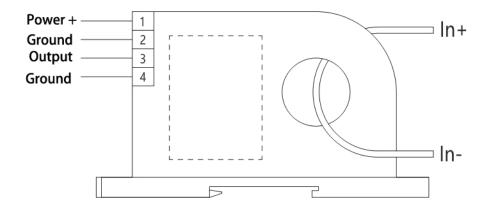

### Product wiring diagram:

DC +12V/+24V Power supply wiring diagram

AC 220V Power supply wiring diagram