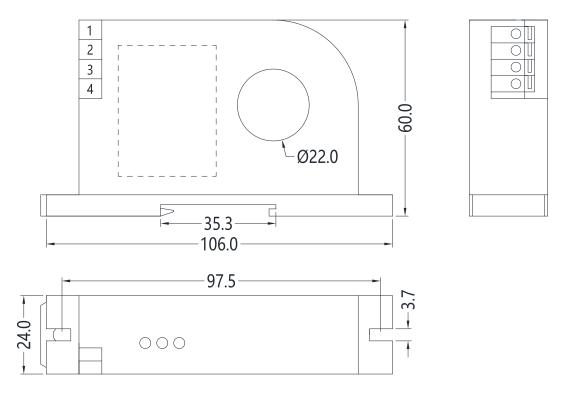

| 12VDC/24VDC/220VAC                        |
| Input                         | 50A/100A/200A/300A/400A AC(DC customized) |
| Output signal                 | 4-20mA/0-20mA/0-5V/0-10V/RS-485           |
| Ambient temperature           | -25~+60°C                                 |
| Load capacity                 | 550Ω                                      |
| Lsolation withstand voltage   | DC 2500V                                  |
| Response time                 | ≤500mS                                    |
| Temperature drift coefficient | ≤100PPM/°C                                |
| Shell material                | ABS                                       |
| Installation method           | Standard 35mm DIN rail or screw mounting  |

# Product size chart (unit: mm)



IS09001 IATF16949 2/3

### Product wiring diagram:



DC +12V/+24V Power supply wiring diagram



AC 220V Power supply wiring diagram

#### Customizable:

This specification is a standard product. If other technical parameters are required, our company can customize it for customers.

IS09001 IATF16949 3/3