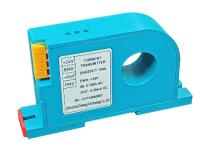

#### Product Series: DH\*\*01T Series Current Transmitter

## Product description:

The primary and secondary sides of the DH\*\*01T series current transmitter are completely isolated.

Be used to measure DC, AC, high frequency, pulse and various irregular waveform current signals.

#### Features:

Multi-range current sensor

Multiple power supplies available

Various output forms

tow power consumption

→ 35mm DIN rail mounting or screw fixing.

High bandwidth, low loss

Complete isolation between primary and secondary