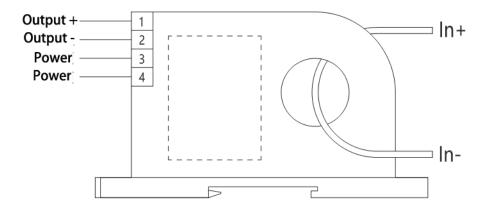

### Product wiring diagram:

DC +12V/+24V Power supply wiring diagram

AC 220V Power supply wiring diagram