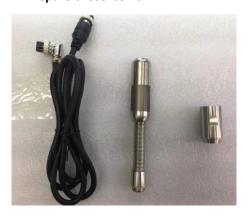

## 1. Prepare these items

2.Connect 23mm camera to the adaptor

**3.**Use wrench to remove the orignal spring connector from 7mm cable reel Screw it with anti-clockwise direction

4. Connect 23mm camera with adaptor to 7mm cable reel.