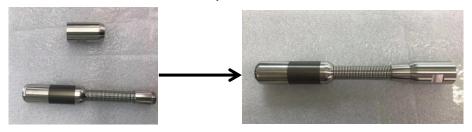

## 1. Prepare these items

2.Connect 23mm camera to the adaptor

**3.**Use wrench to remove the orignal spring connector from 7mm cable reel Screw it with anti-clockwise direction

4. Connect 23mm camera with adaptor to 7mm cable reel.

5.Use wrench to screw it tightly. Please must do this . Otherwise the camera will be loosed from the cable reel.

6. Use the special link cable to connect cable reel to control box.6pin port to control box5pin port to cable reel.