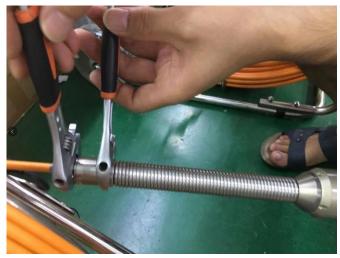

5.Use wrench to screw it tightly. Please must do this . Otherwise the camera will be loosed from the cable reel.

6. Use the special link cable to connect cable reel to control box.6pin port to control box5pin port to cable reel.

5pin to cable reel

When you connect big spring connector to the cable reel,please also use wrench screw it tightly. Otherwise the camera will be lost from cable reel

If you have any questions, welcome to contact with me.