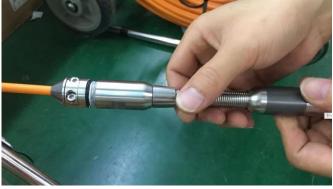

## 1. Prepare these items

2.Connect 23mm camera to the adaptor

**3.**Use wrench to remove the orignal spring connector from 7mm cable reel Screw it with anti-clockwise direction

4. Connect 23mm camera with adaptor to 7mm cable reel.

5.Use wrench to screw it tightly. Please must do this . Otherwise the camera will be loosed from the cable reel.

6. Use the special link cable to connect cable reel to control box.6pin port to control box5pin port to cable reel.