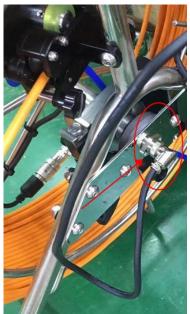

5pin to cable reel

When you connect big spring connector to the cable reel,please also use wrench screw it tightly. Otherwise the camera will be lost from cable reel

If you have any questions, welcome to contact with me.