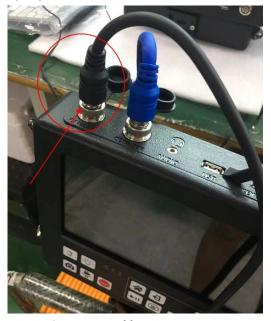

5.Use wrench to screw it tightly. Please must do this . Otherwise the camera will be loosed from the cable reel.

6. Use the special link cable to connect cable reel to control box.6pin port to control box5pin port to cable reel.

5pin to cable reel

When you connect big spring connector to the cable reel,please also use wrench screw it tightly. Otherwise the camera will be lost from cable reel

If you have any questions, welcome to contact with me.