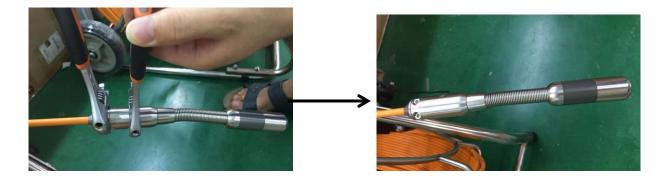

## 1. Prepare these items

2.Connect 23mm camera to the adaptor

**3.**Use wrench to remove the orignal spring connector from 7mm cable reel Screw it with anti-clockwise direction

4. Connect 23mm camera with adaptor to 7mm cable reel.

5.Use wrench to screw it tightly. Please must do this . Otherwise the camera will be loosed from the cable reel.

6. Use the special link cable to connect cable reel to control box.6pin port to control box5pin port to cable reel.