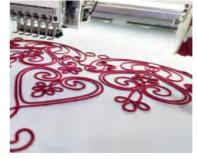

## Support the popular embroidery format DST/DSB

to open and save ,designs of coredraw embroiderers are fast running.