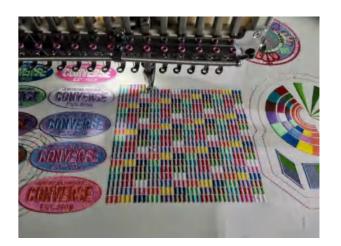

#### Main Features of FJ-1508HQ

- 12 or 15 needles, 8 heads
- Suitable for flat bed , cap/hat, finished garments embroidery and more
- Perfect for industrial embroidery
- Max. Embroidery Area: 400 mm x 450 mm
- · Auto thread trimmer, auto color change, auto bobbin winder
- Max. Speed 1200 SPM
- 270° Cap Embroidery System
- Support thick thread embroidery with rotating shuttle, maximum of 2000D
- Built-in universal power supply, 110V-240V self adaptable
- Low noise and less vibration
- · Machine with wheels, so it can be easily moved around
- All servo motors closed loop lead screw color-changing function
- Self-holding upper thread holding solenoid
- Included cooling system to keep long time running without any problem
- Emergency Stop
- 15 inch colorful touch screen interactive display
- Memory size: 200,000,000 stitches
- USB input or direct transmission from PC via LAN or optional via Wi-Fi
- Networkable and Wi-Fi capable
- Thread break detection
- Pre-sew design trace capable
- Automatic memory retention
- Mending function (back and skip stitches)
- Online lettering with 10 kinds of popular fonts
- Built in combination & segmentation of design
- 16 kinds of languages supported