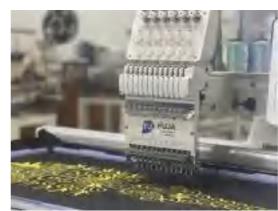

------------|--------------|--------------|
| 400mm*450mm | 8     | 12/15   | Servo motor | 1300kgs    | 1650kgs      | 4.5*1.1*1.4m |

- Suit for flat embroidery / caps / garments / shoes / socks / gloves / jeans / T-shirts / bags towel / headband,etc.
- Cases





















#### FUJA IMBRDIORRY MACHINE

#### STANDARD CONFIGURATION



Cap rings 16 sets snap into cap stationfor embroidery preparation



270° cap driver 8 sets snaps into bracket holder for the machine hoops



Cap station 1 set for easy snap in and snap out preparation of caps

#### STANDARD MACHINE SIZE Could Be Customized



Smart CAD for embroidery designing

#### **FUJA Tools Kit**

included in the whole machine package you only need to install the standing tables, hoops and frames.





### **Aluminum Frame**





# Smart CAD (Optional)









# Finished garments frame

9cm Round Hoops ×2/ Head 12cm Round Hoops ×2/ Head 15cm Round Hoops ×2/ Head 19cm Round Hoops ×2/ Head 30\*30cm Square Hoops ×2/ Head







# FUJA

### FUJA 8-IN-1 HOOP KIT OPTIONAL CONFIGURATION



With the FUJA 8-in-1 hoop Kit, your dreams to embroider on various types of difficult products have come true. It will enhance your embroidering experiences.

FUJA 8-in-1 hoop set allows you to accomplish those very difficult embroidering challenges such as shirt pockets, socks, cap backs, bags, shirt sleeves, collar tips, gloves, cuffs of sleeves, ribbons, CD cases, etc.







Optional Devices
Sequin device
Double sequin
deviceBoring device
Cording device
Laser positioning
system 8-in-1 device



## Professional Optional Accessorie