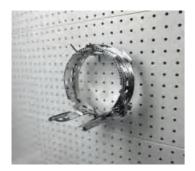

#### STANDARD CONFIGURATION

Cap rings 16 sets snap into cap stationfor embroidery preparation

270° cap driver 8 sets snaps into bracket holder for the machine hoops

Cap station 1 set for easy snap in and snap out preparation of caps