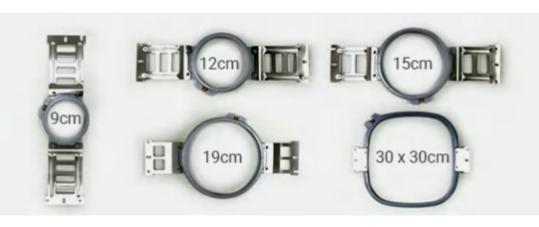

# Finished garments frame

9cm Round Hoops ×2/ Head 12cm Round Hoops ×2/ Head 15cm Round Hoops ×2/ Head 19cm Round Hoops ×2/ Head 30\*30cm Square Hoops ×2/ Head