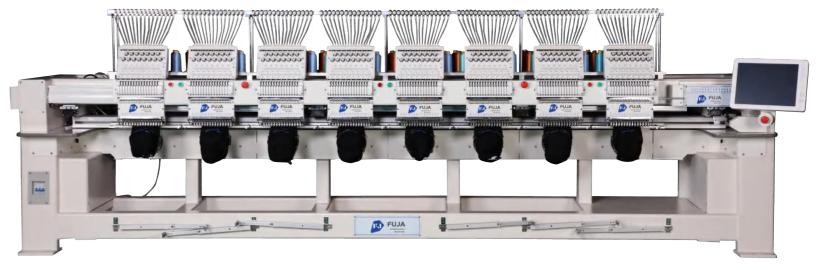

#### Main Features of FJ-1508HQ

- 12 or 15 needles, 8 heads
- Suitable for flat bed , cap/hat, finished garments embroidery and more
- Perfect for industrial embroidery
- Max. Embroidery Area: 400 mm x 450 mm
- · Auto thread trimmer, auto color change, auto bobbin winder
- Max. Speed 1200 SPM
- 270° Cap Embroidery System
- Support thick thread embroidery with rotating shuttle, maximum of 2000D
- Built-in universal power supply, 110V-240V self adaptable
- Low noise and less vibration
- · Machine with wheels, so it can be easily moved around
- All servo motors closed loop lead screw color-changing function
- Self-holding upper thread holding solenoid
- Included cooling system to keep long time running without any problem
- Emergency Stop
- 15 inch colorful touch screen interactive display
- Memory size: 200,000,000 stitches
- USB input or direct transmission from PC via LAN or optional via Wi-Fi
- Networkable and Wi-Fi capable
- Thread break detection
- Pre-sew design trace capable
- Automatic memory retention
- Mending function (back and skip stitches)
- Online lettering with 10 kinds of popular fonts
- Built in combination & segmentation of design
- 16 kinds of languages supported

# Machine with all servo motors and original linear guide

| EMB.Area    | Heads | Needles | X/Y Motor   | Net.Weight | Gross.Weight | Machine Size |
|-------------|-------|---------|-------------|------------|--------------|--------------|
| 400mm*450mm | 8     | 12/15   | Servo motor | 1300kgs    | 1650kgs      | 4.5*1.1*1.4m |