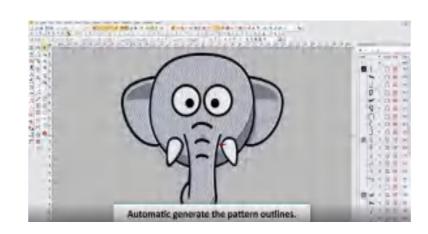

# Smart CAD (Optional)

## Support the popular embroidery format DST/DSB

to open and save ,designs of coredraw embroiderers are fast running.