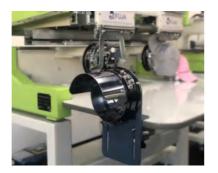

#### STANDARD CONFIGURATION

Cap rings 16 sets snap into cap stationfor embroidery preparation

270° cap driver 8 sets snaps into bracket holder for the machine hoops

Cap station 1 set for easy snap in and snap out preparation of caps