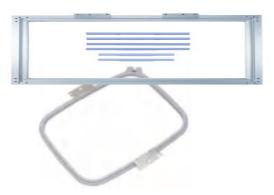

### **Aluminum Frame**

# Finished garments frame

9cm Round Hoops ×2/ Head 12cm Round Hoops ×2/ Head 15cm Round Hoops ×2/ Head 19cm Round Hoops ×2/ Head 30\*30cm Square Hoops ×2/ Head