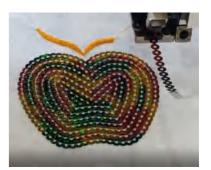

Optional Devices
Sequin device
Double sequin
deviceBoring device
Cording device
Laser positioning
system 8-in-1 device