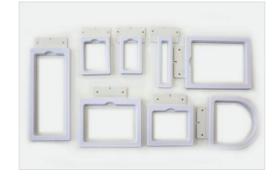

### FUJA 8-IN-1 HOOP KIT OPTIONAL CONFIGURATION

With the FUJA 8-in-1 hoop Kit, your dreams to embroider on various types of difficult products have come true. It will enhance your embroidering experiences.

FUJA 8-in-1 hoop set allows you to accomplish those very difficult embroidering challenges such as shirt pockets, socks, cap backs, bags, shirt sleeves, collar tips, gloves, cuffs of sleeves, ribbons, CD cases, etc.