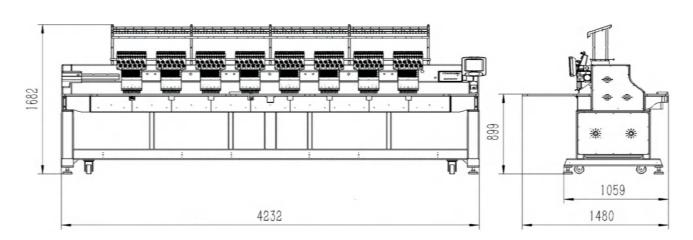

# Machine with all servo motors and original linear guide

| EMB.Area    | Heads | Needles | X/Y Motor   | Net.Weight | Gross.Weight | Machine Size |
|-------------|-------|---------|-------------|------------|--------------|--------------|
| 400mm*450mm | 8     | 12/15   | Servo motor | 1300kgs    | 1650kgs      | 4.5*1.1*1.4m |

#### STANDARD MACHINE SIZE Could Be Customized

Smart CAD for embroidery designing