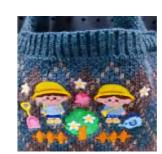

# Finished garments frame

9cm Round Hoops ×2/ Head 12cm Round Hoops ×2/ Head 15cm Round Hoops ×2/ Head 19cm Round Hoops ×2/ Head 30\*30cm Square Hoops ×2/ Head