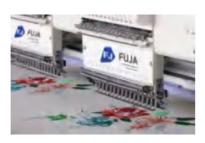

#### Main Features of FJ-1508HQ

- 12 or 15 needles, 8 heads
- Suitable for flat bed , cap/hat, finished garments embroidery and more
- Perfect for industrial embroidery
- Max. Embroidery Area: 400 mm x 450 mm
- · Auto thread trimmer, auto color change, auto bobbin winder
- Max. Speed 1200 SPM
- 270° Cap Embroidery System
- Support thick thread embroidery with rotating shuttle, maximum of 2000D
- Built-in universal power supply, 110V-240V self adaptable
- Low noise and less vibration
- · Machine with wheels, so it can be easily moved around
- All servo motors closed loop lead screw color-changing function
- Self-holding upper thread holding solenoid
- Included cooling system to keep long time running without any problem
- Emergency Stop
- 15 inch colorful touch screen interactive display
- Memory size: 200,000,000 stitches
- USB input or direct transmission from PC via LAN or optional via Wi-Fi
- Networkable and Wi-Fi capable
- Thread break detection
- Pre-sew design trace capable
- Automatic memory retention
- Mending function (back and skip stitches)
- Online lettering with 10 kinds of popular fonts
- Built in combination & segmentation of design
- 16 kinds of languages supported

#### FUJA IMBRDIORRY MACHINE