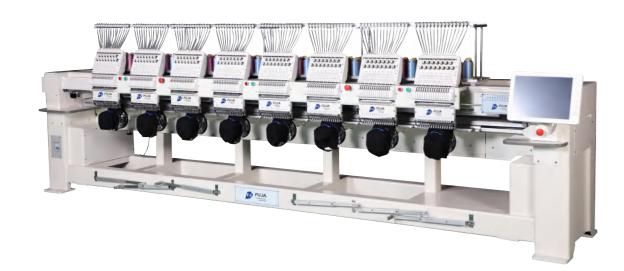

#### Main Features of FJ-1508HQ

- 12 or 15 needles, 8 heads
- Suitable for flat bed , cap/hat, finished garments embroidery and more
- Perfect for industrial embroidery
- Max. Embroidery Area: 400 mm x 450 mm
- · Auto thread trimmer, auto color change, auto bobbin winder
- Max. Speed 1200 SPM
- 270° Cap Embroidery System
- Support thick thread embroidery with rotating shuttle, maximum of 2000D
- Built-in universal power supply, 110V-240V self adaptable
- Low noise and less vibration
- · Machine with wheels, so it can be easily moved around
- All servo motors closed loop lead screw color-changing function
- Self-holding upper thread holding solenoid
- Included cooling system to keep long time running without any problem
- Emergency Stop
- 15 inch colorful touch screen interactive display
- Memory size: 200,000,000 stitches
- USB input or direct transmission from PC via LAN or optional via Wi-Fi
- Networkable and Wi-Fi capable
- Thread break detection
- Pre-sew design trace capable
- Automatic memory retention
- Mending function (back and skip stitches)
- Online lettering with 10 kinds of popular fonts
- Built in combination & segmentation of design
- 16 kinds of languages supported

# Machine with all servo motors and original linear guide

| EMB.Area    | Heads | Needles | X/Y Motor   | Net.Weight | Gross.Weight | Machine Size |
|-------------|-------|---------|-------------|------------|--------------|--------------|
| 400mm*450mm | 8     | 12/15   | Servo motor | 1300kgs    | 1650kgs      | 4.5*1.1*1.4m |