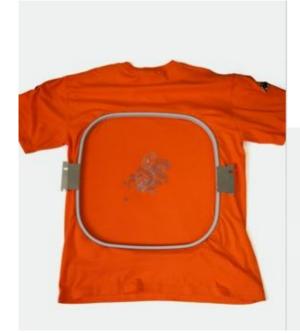

# Finished garments frame

9cm Round Hoops ×2/ Head 12cm Round Hoops ×2/ Head 15cm Round Hoops ×2/ Head 19cm Round Hoops ×2/ Head 30\*30cm Square Hoops ×2/ Head