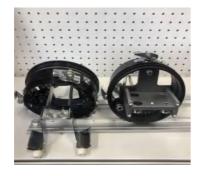

#### STANDARD CONFIGURATION

Cap rings 16 sets snap into cap stationfor embroidery preparation

270° cap driver 8 sets snaps into bracket holder for the machine hoops

Cap station 1 set for easy snap in and snap out preparation of caps