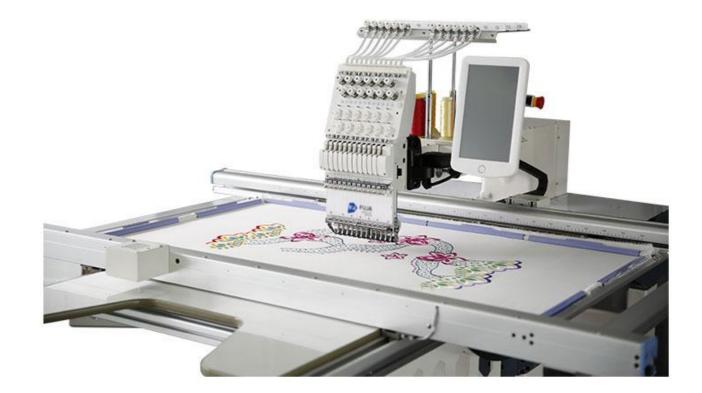

## Main Features Of FJ-1201F

- 12 or 15 needles, one head
- Suitable for flat bed
- Perfect for commercial embroidery
- Max. Embroidery Area: 700 mm x 1200 mm
- Auto thread trimmer, auto color change, auto bobbin winder
- Max. Speed 1000 SPM
- 10 inch colorful touch screen display
- Memory size: 200,000,000 stitches
- USB input or direct transmission from PC via LAN or optional via Wi-Fi
- Networkable and Wi-Fi capable
- Thread break detection
- Pre-sew design trace capable
- Automatic memory retention
- Mending function (back and skip stitches)
- Online lettering with 10 kinds of popular fonts
- Built in combination & segmentation of design
- 16 kinds of languages supported
- Built-in universal power supply, 110V-240V self adaptable
- Low noise and less vibration
- Machine with wheels, so it can be easily moved around
- Heavy duty steel base and stand to ensure both stability and mobility
- Environment friendly packaging
- Included cooling system to keep long time running without any problem
- Emergency Stop