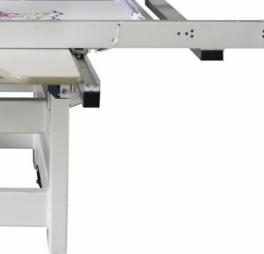

## Main Features Of FJ-1201F

- 12 or 15 needles, one head
- Suitable for flat bed
- Perfect for commercial embroidery
- Max. Embroidery Area: 700 mm x 1200 mm
- Auto thread trimmer, auto color change, auto bobbin winder
- Max. Speed 1000 SPM
- 10 inch colorful touch screen display
- Memory size: 200,000,000 stitches
- USB input or direct transmission from PC via LAN or optional via Wi-Fi
- Networkable and Wi-Fi capable
- Thread break detection
- Pre-sew design trace capable
- Automatic memory retention
- Mending function (back and skip stitches)
- Online lettering with 10 kinds of popular fonts
- Built in combination & segmentation of design
- 16 kinds of languages supported
- Built-in universal power supply, 110V-240V self adaptable
- Low noise and less vibration
- Machine with wheels, so it can be easily moved around
- Heavy duty steel base and stand to ensure both stability and mobility
- Environment friendly packaging
- Included cooling system to keep long time running without any problem
- Emergency Stop

| Needles | Head | Emb.Space    | Packing Size    | N.W/G.W    |
|---------|------|--------------|-----------------|------------|
| 12      | 1    | 600mm*1200mm | 1460*1130*890mm | 160/310Kgs |
|         |      | 700mm*1200mm | 2200*1130*890mm | 320/420Kgs |
|         |      | 700mm*1700mm | 2450*1130*890mm | 350/485Kgs |