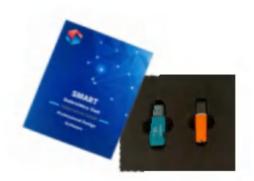

BEADS DEVICE

Smart CAD SoftWare Support the popular embroidery format DST/DSB to open and save, designs of coredrawembroiderers are fast running.