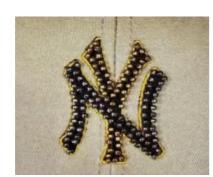

BEADS DEVICE

Smart CAD SoftWare Support the popular embroidery format DST/DSB to open and save, designs of coredrawembroiderers are fast running.