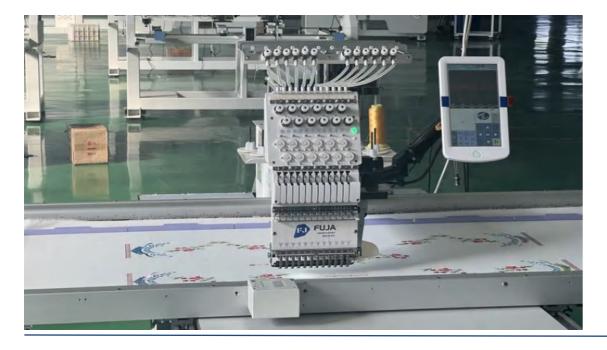

## Main Features Of FJ-1201F

- 12 or 15 needles, one head
- Suitable for flat bed
- Perfect for commercial embroidery
- Max. Embroidery Area: 700 mm x 1200 mm
- Auto thread trimmer, auto color change, auto bobbin winder
- Max. Speed 1000 SPM
- 10 inch colorful touch screen display
- Memory size: 200,000,000 stitches
- USB input or direct transmission from PC via LAN or optional via Wi-Fi
- Networkable and Wi-Fi capable
- Thread break detection
- Pre-sew design trace capable
- Automatic memory retention
- Mending function (back and skip stitches)
- Online lettering with 10 kinds of popular fonts
- Built in combination & segmentation of design
- 16 kinds of languages supported
- Built-in universal power supply, 110V-240V self adaptable
- Low noise and less vibration
- Machine with wheels, so it can be easily moved around
- Heavy duty steel base and stand to ensure both stability and mobility
- Environment friendly packaging
- Included cooling system to keep long time running without any problem
- Emergency Stop