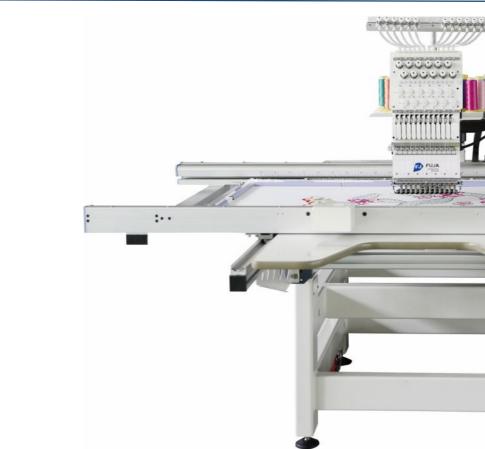

## Main Features Of FJ-1201F

- 12 or 15 needles, one head
- Suitable for flat bed
- Perfect for commercial embroidery
- Max. Embroidery Area: 700 mm x 1200 mm
- Auto thread trimmer, auto color change, auto bobbin winder
- Max. Speed 1000 SPM
- 10 inch colorful touch screen display
- Memory size: 200,000,000 stitches
- USB input or direct transmission from PC via LAN or optional via Wi-Fi
- Networkable and Wi-Fi capable
- Thread break detection
- Pre-sew design trace capable
- Automatic memory retention
- Mending function (back and skip stitches)
- Online lettering with 10 kinds of popular fonts
- Built in combination & segmentation of design
- 16 kinds of languages supported
- Built-in universal power supply, 110V-240V self adaptable
- Low noise and less vibration
- Machine with wheels, so it can be easily moved around
- Heavy duty steel base and stand to ensure both stability and mobility
- Environment friendly packaging
- Included cooling system to keep long time running without any problem
- Emergency Stop