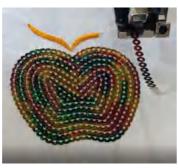

BEADS DEVICE

Smart CAD SoftWare Support the popular embroidery format DST/DSB to open and save, designs of coredrawembroiderers are fast running.