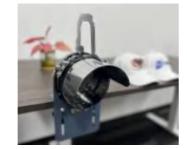

#### HOOPS INCLUDED

Cap station (1 set) for easy snap in and snap out preparation of caps