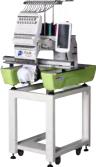

## MAIN FEATURES

- 12 or 15 needles, one head
- Suitable for flat bed , cap/hat, finished garments embroidery and more
- Perfect for home and commercial embroidery
- Max. Embroidery Area: 350 mm x 1200 mm
- Auto thread trimmer, auto color change, auto bobbin winder
- Max. Speed 1200 SPM
- 270° Cap Embroidery System
- 10 inch colorful touch screen display
- Memory size: 200,000,000 stitches
- USB input or direct transmission from PC via LAN or optional via Wi-Fi
- Networkable and Wi-Fi capable
- Thread break detection
- Pre-sew design trace capable
- Automatic memory retention
- Mending function (back and skip stitches)
- Online lettering with 10 kinds of popular fonts
- Built in combination & segmentation of design
- 16 kinds of languages supported
- Built-in universal power supply, 110V-240V self adaptable
- Low noise and less vibration
- Machine with wheels, so it can be easily moved around
- Heavy duty steel base and stand to ensure both stability and mobility
- Environment friendly packaging
- Included cooling system to keep long time running without any problem
- Emergency Stop

Shenzhen FUJA Machinery Co., Ltd Address: AEE Industry Park,Song Bai Road,Bao An District, Shenzhen, China Tel: +86 755 2720 3604

| Needles | Heads | EBM Area     | Packing Size |        |        | N.W/G.W     |
|---------|-------|--------------|--------------|--------|--------|-------------|
|         |       |              | Length       | Width  | Height | N.W/G.W     |
| 12      | 1     | 350mm*1200mm | 1460mm       | 1130mm | 890mm  | 140kg/280kg |
| 15      |       |              |              |        |        |             |