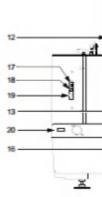

12. Thread stand stud

- 13. X-axis motor
- 14. Main shaft motor
- 15. Y-axis motor
- 16. ATH motor

17. USB port

- 18. LAN port
- 19. Serial port
- 20. Power supply connector

21. Oil-drain hole