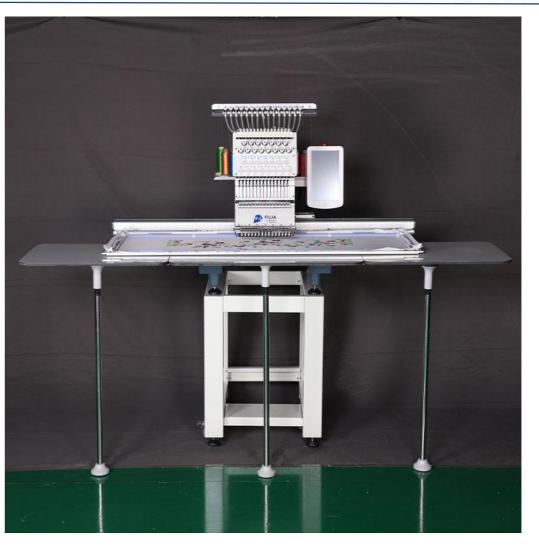

#### PARTS OF FJ-1201CL

The whole machine was in the packaged case

- 1. Thread guide system
- 2. Tension base
- 3. Operation panel box
- 4. Color change motor
- 5. Thread holding motor
- 6. Jump motor
- 7. Needle bar case
- 8. Z-spec. frame
- 9. Needle plate
- 10. Stand
- 11. Leveling adjuster

12. Thread stand stud

- 13. X-axis motor
- 14. Main shaft motor
- 15. Y-axis motor
- 16. ATH motor

17. USB port

- 18. LAN port
- 19. Serial port
- 20. Power supply connector

21. Oil-drain hole