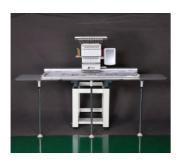

## MAIN FEATURES

- 12 or 15 needles, one head
- Suitable for flat bed , cap/hat, finished garments embroidery and more
- Perfect for home and commercial embroidery
- Max. Embroidery Area: 350 mm x 1200 mm
- Auto thread trimmer, auto color change, auto bobbin winder
- Max. Speed 1200 SPM
- 270° Cap Embroidery System
- 10 inch colorful touch screen display
- Memory size: 200,000,000 stitches
- USB input or direct transmission from PC via LAN or optional via Wi-Fi
- Networkable and Wi-Fi capable
- Thread break detection
- Pre-sew design trace capable
- Automatic memory retention
- Mending function (back and skip stitches)
- Online lettering with 10 kinds of popular fonts
- Built in combination & segmentation of design
- 16 kinds of languages supported
- Built-in universal power supply, 110V-240V self adaptable
- Low noise and less vibration
- Machine with wheels, so it can be easily moved around
- Heavy duty steel base and stand to ensure both stability and mobility
- Environment friendly packaging
- Included cooling system to keep long time running without any problem
- Emergency Stop

Shenzhen FUJA Machinery Co., Ltd Address: AEE Industry Park,Song Bai Road,Bao An District, Shenzhen, China Tel: +86 755 2720 3604

| Needles | Heads | EBM Area     | Packing Size |        |        | N.W/G.W     |
|---------|-------|--------------|--------------|--------|--------|-------------|
|         |       |              | Length       | Width  | Height | N.W/G.W     |
| 12      | 1     | 350mm*1200mm | 1460mm       | 1130mm | 890mm  | 140kg/280kg |
| 15      |       |              |              |        |        |             |