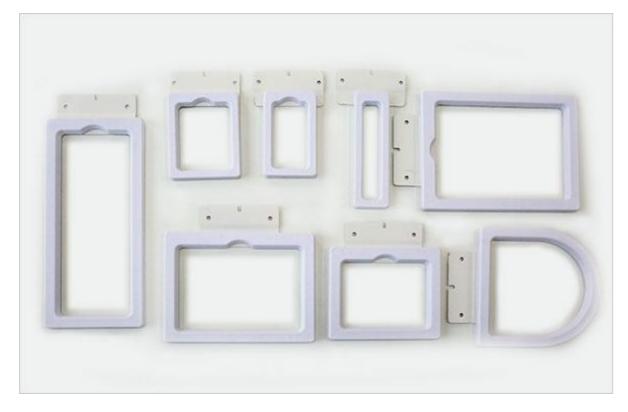

# FUJA 8-IN-1 HOOP KIT OPTIONAL CONFIGURATION

With the FUJA 8-in-1 hoop Kit, your dreams to embroider on various types of difficult products have come true. It will enhance your embroidering experiences.

FUJA 8-in-1 hoop set allows you to accomplish those very difficult embroidering challenges such as shirt pockets, socks, cap backs, bags, shirt sleeves, collar tips, gloves, cuffs of sleeves, ribbons, CD cases, etc.