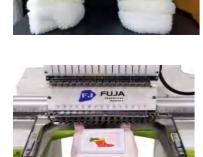

### STANDARD CONFIGURATION

Cap rings (2 sets) snap into cap stationfor embroidery preparation

#### HOOPS INCLUDED

Cap station (1 set) for easy snap in and snap out preparation of caps