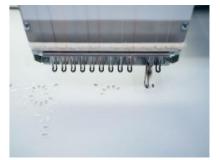

#### PARTS OF FJ-1201CL

The whole machine was in the packaged case

- 1. Thread guide system
- 2. Tension base
- 3. Operation panel box
- 4. Color change motor
- 5. Thread holding motor
- 6. Jump motor
- 7. Needle bar case
- 8. Z-spec. frame
- 9. Needle plate
- 10. Stand
- 11. Leveling adjuster

12. Thread stand stud

- 13. X-axis motor
- 14. Main shaft motor
- 15. Y-axis motor
- 16. ATH motor

17. USB port

- 18. LAN port
- 19. Serial port
- 20. Power supply connector

21. Oil-drain hole