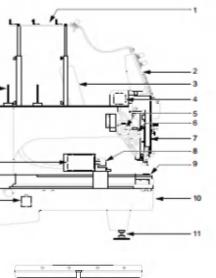

#### PARTS OF FJ-1201CL

The whole machine was in the packaged case

- 1. Thread guide system
- 2. Tension base
- 3. Operation panel box
- 4. Color change motor
- 5. Thread holding motor
- 6. Jump motor
- 7. Needle bar case
- 8. Z-spec. frame
- 9. Needle plate
- 10. Stand
- 11. Leveling adjuster

12. Thread stand stud

- 13. X-axis motor
- 14. Main shaft motor
- 15. Y-axis motor
- 16. ATH motor

17. USB port

- 18. LAN port
- 19. Serial port
- 20. Power supply connector

21. Oil-drain hole