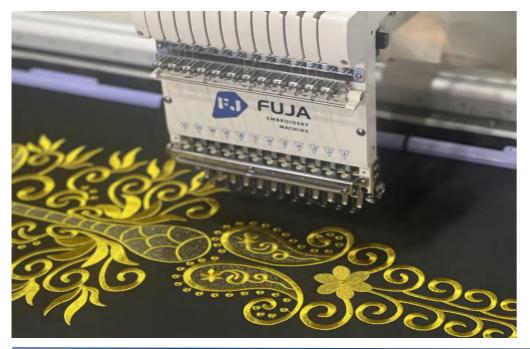

## MAIN FEATURES

- 12 or 15 needles, one head
- Suitable for flat bed , cap/hat, finished garments embroidery and more
- Perfect for home and commercial embroidery
- Max. Embroidery Area: 350 mm x 1200 mm
- Auto thread trimmer, auto color change, auto bobbin winder
- Max. Speed 1200 SPM
- 270° Cap Embroidery System
- 10 inch colorful touch screen display
- Memory size: 200,000,000 stitches
- USB input or direct transmission from PC via LAN or optional via Wi-Fi
- Networkable and Wi-Fi capable
- Thread break detection
- Pre-sew design trace capable
- Automatic memory retention
- Mending function (back and skip stitches)
- Online lettering with 10 kinds of popular fonts
- Built in combination & segmentation of design
- 16 kinds of languages supported
- Built-in universal power supply, 110V-240V self adaptable
- Low noise and less vibration
- Machine with wheels, so it can be easily moved around
- Heavy duty steel base and stand to ensure both stability and mobility
- Environment friendly packaging
- Included cooling system to keep long time running without any problem
- Emergency Stop