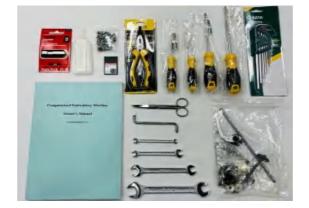

#### FUJA TOOLS KIT

included in the whole machine package you only need to install the standing tables, hoops and frames.