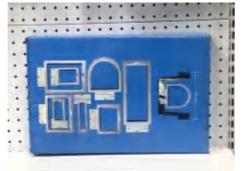

# FUJA 8-IN-1 HOOP KIT OPTIONAL CONFIGURATION

With the FUJA 8-in-1 hoop Kit, your dreams to embroider on various types of difficult products have come true. It will enhance your embroidering experiences.

FUJA 8-in-1 hoop set allows you to accomplish those very difficult embroidering challenges such as shirt pockets, socks, cap backs, bags, shirt sleeves, collar tips, gloves, cuffs of sleeves, ribbons, CD cases, etc.