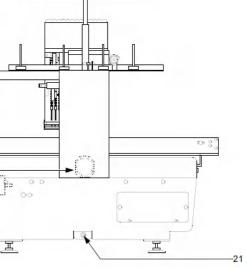

12. Thread stand stud

- 13. X-axis motor
- 14. Main shaft motor
- 15. Y-axis motor
- 16. ATH motor

17. USB port

- 18. LAN port
- 19. Serial port
- 20. Power supply connector

21. Oil-drain hole