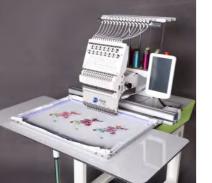

### STANDARD CONFIGURATION

Cap rings (2 sets) snap into cap stationfor embroidery preparation

#### HOOPS INCLUDED

Cap station (1 set) for easy snap in and snap out preparation of caps