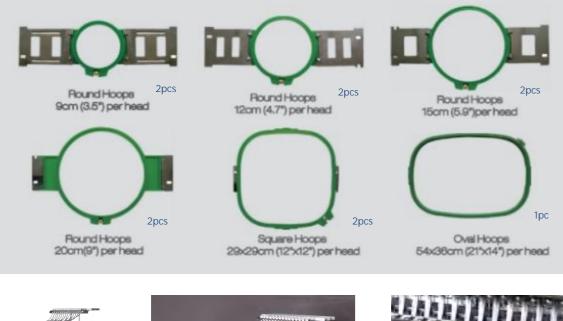

#### HOOPS INCLUDED

Cap station (1 set) for easy snap in and snap out preparation of caps