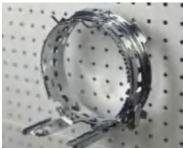

### STANDARD CONFIGURATION

Cap rings (2 sets) snap into cap stationfor embroidery preparation