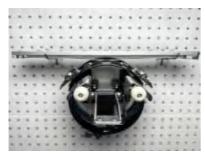

#### PARTS OF FJ-1201CL

The whole machine was in the packaged case

- 1. Thread guide system
- 2. Tension base
- 3. Operation panel box
- 4. Color change motor
- 5. Thread holding motor
- 6. Jump motor
- 7. Needle bar case
- 8. Z-spec. frame
- 9. Needle plate
- 10. Stand
- 11. Leveling adjuster

12. Thread stand stud

- 13. X-axis motor
- 14. Main shaft motor
- 15. Y-axis motor
- 16. ATH motor

17. USB port

- 18. LAN port
- 19. Serial port
- 20. Power supply connector

21. Oil-drain hole