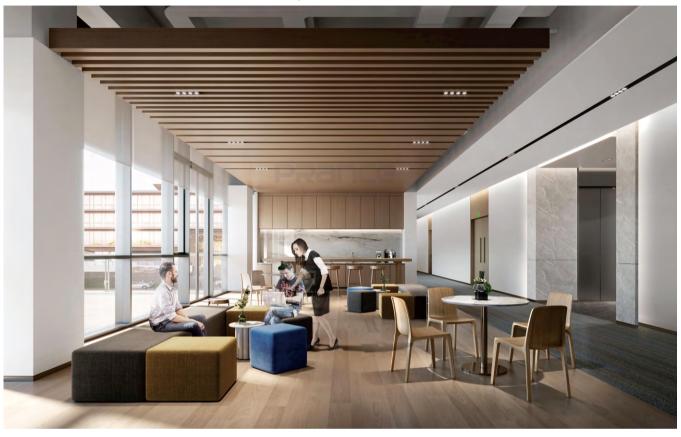

Buffet Restaurant Wood Grain Grille Renderings

Rendering Of Wood Grain Aluminum Profile In Staff Restaurant

Finished Picture Of Wood Grain Aluminum Profile In Staff Restaurant

Rendering Of Profile Baffle Ceiling In Tea Area 🖡