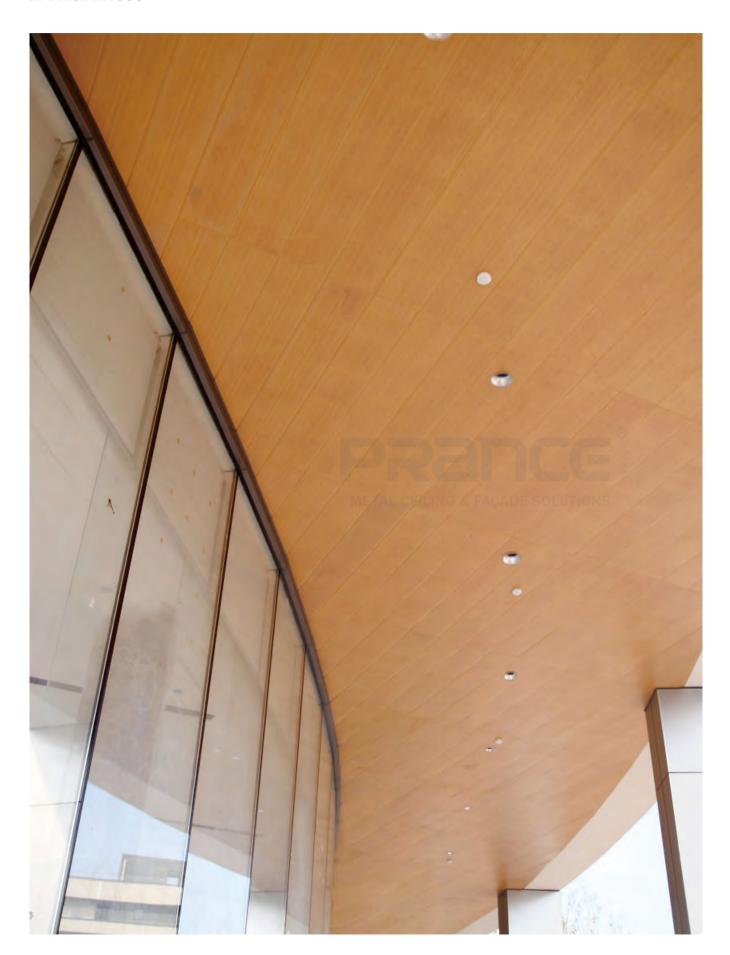

Customized Flat Ceiling Renderings In The Reception Lobby 👵

Completed Drawing Of Customized Flat Ceiling In Reception Lobby -

Customized Flat Ceiling Renderings In The Reception Lobby

Completed Drawing Of Customized Flat Ceiling In Reception Lobby -