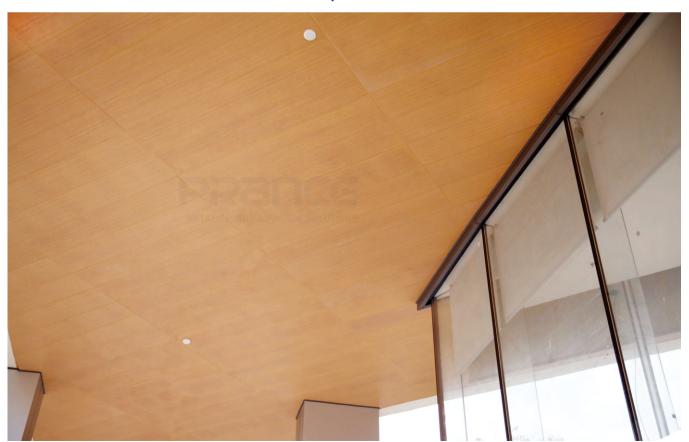

Customized Flat Ceiling Renderings In The Reception Lobby 👵

Completed Drawing Of Customized Flat Ceiling In Reception Lobby -

Customized Flat Ceiling Renderings In The Reception Lobby

Completed Drawing Of Customized Flat Ceiling In Reception Lobby -