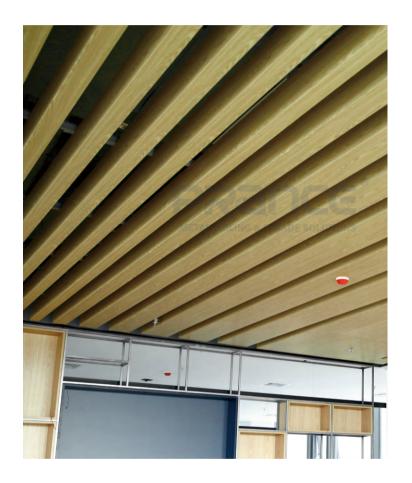

Buffet Restaurant Wood Grain Grille Renderings

Rendering Of Wood Grain Aluminum Profile In Staff Restaurant

Finished Picture Of Wood Grain Aluminum Profile In Staff Restaurant

Rendering Of Profile Baffle Ceiling In Tea Area 🖡