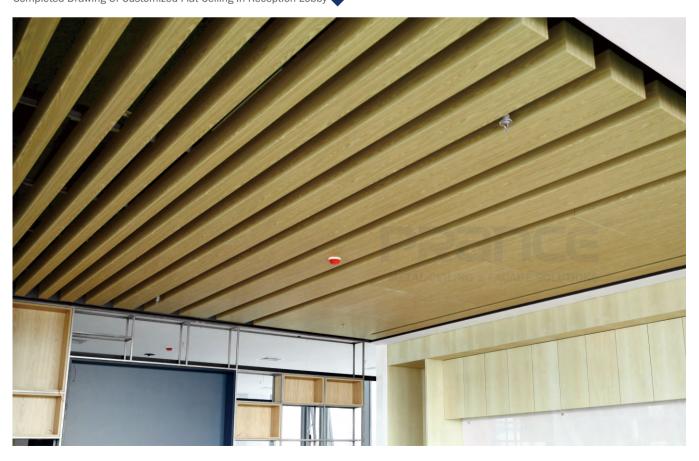

Customized Flat Ceiling Renderings In The Reception Lobby 👵

Completed Drawing Of Customized Flat Ceiling In Reception Lobby -

Customized Flat Ceiling Renderings In The Reception Lobby

Completed Drawing Of Customized Flat Ceiling In Reception Lobby -