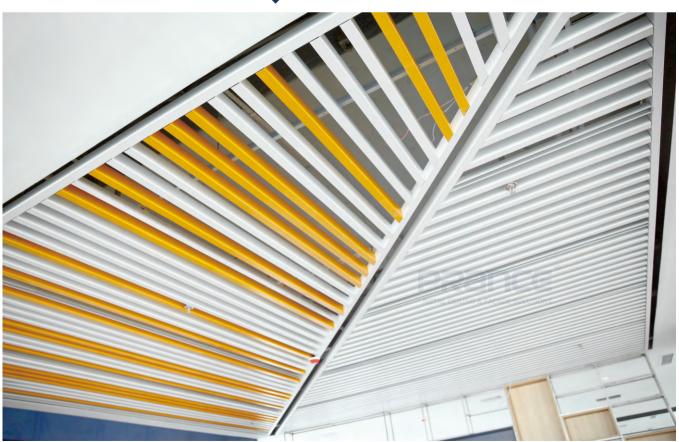

Buffet Restaurant Wood Grain Grille Renderings

Rendering Of Wood Grain Aluminum Profile In Staff Restaurant

Finished Picture Of Wood Grain Aluminum Profile In Staff Restaurant

Rendering Of Profile Baffle Ceiling In Tea Area 🖡