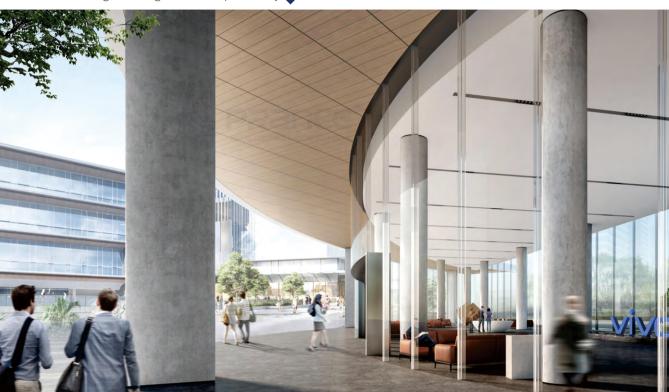

Customized Flat Ceiling Renderings In The Reception Lobby 👵

Completed Drawing Of Customized Flat Ceiling In Reception Lobby -

Customized Flat Ceiling Renderings In The Reception Lobby

Completed Drawing Of Customized Flat Ceiling In Reception Lobby -