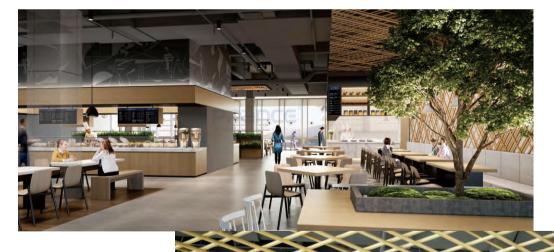

Buffet Restaurant Wood Grain Grille Renderings

Rendering Of Wood Grain Aluminum Profile In Staff Restaurant

Finished Picture Of Wood Grain Aluminum Profile In Staff Restaurant

Rendering Of Profile Baffle Ceiling In Tea Area 🖡