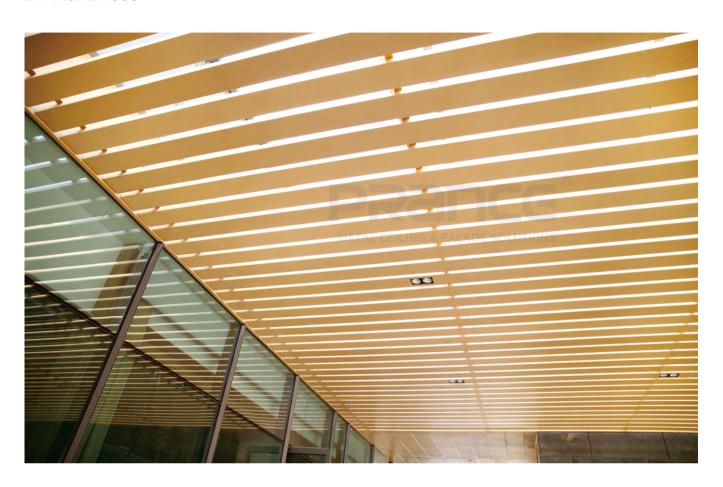

Buffet Restaurant Wood Grain Grille Renderings

Rendering Of Wood Grain Aluminum Profile In Staff Restaurant

Finished Picture Of Wood Grain Aluminum Profile In Staff Restaurant

Rendering Of Profile Baffle Ceiling In Tea Area 🖡