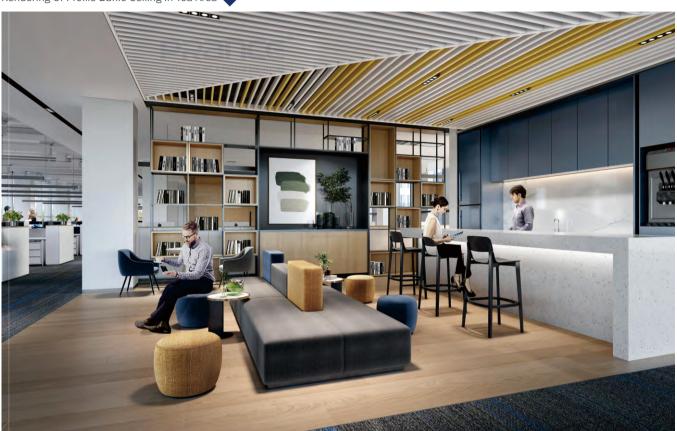

Customized Flat Ceiling Renderings In The Reception Lobby 👵

Completed Drawing Of Customized Flat Ceiling In Reception Lobby -

Customized Flat Ceiling Renderings In The Reception Lobby

Completed Drawing Of Customized Flat Ceiling In Reception Lobby -