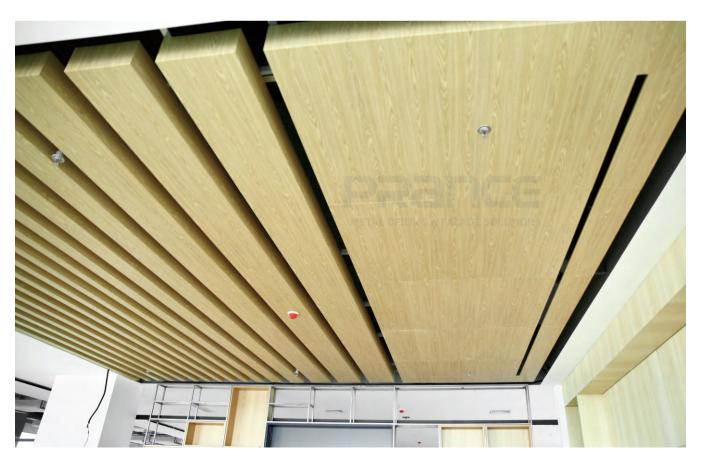

Buffet Restaurant Wood Grain Grille Renderings

Rendering Of Wood Grain Aluminum Profile In Staff Restaurant

Finished Picture Of Wood Grain Aluminum Profile In Staff Restaurant

Rendering Of Profile Baffle Ceiling In Tea Area 🖡