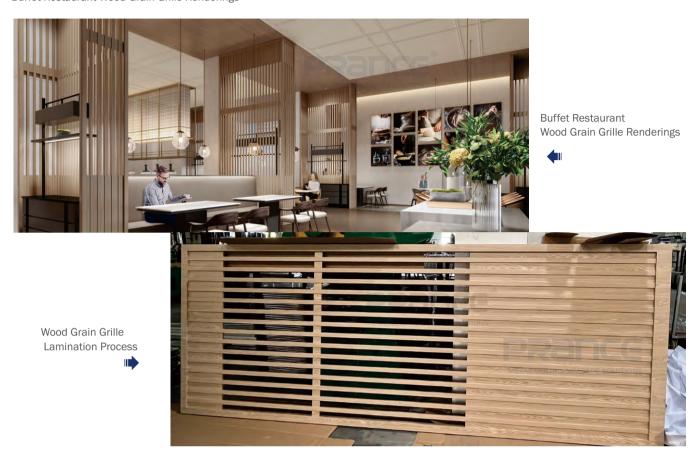

Buffet Restaurant Wood Grain Grille Renderings

Rendering Of Wood Grain Aluminum Profile In Staff Restaurant

Finished Picture Of Wood Grain Aluminum Profile In Staff Restaurant

Rendering Of Profile Baffle Ceiling In Tea Area 🖡