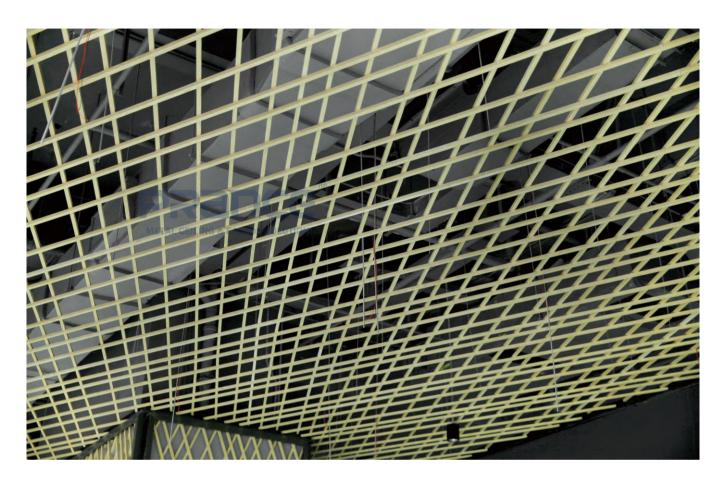

Buffet Restaurant Wood Grain Grille Renderings

Rendering Of Wood Grain Aluminum Profile In Staff Restaurant

Finished Picture Of Wood Grain Aluminum Profile In Staff Restaurant

Rendering Of Profile Baffle Ceiling In Tea Area 🖡