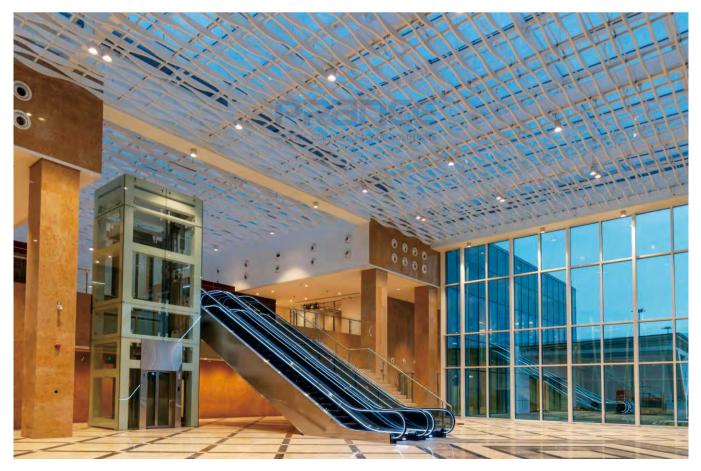

#### **About Product Design**

Taking into account the unique climate conditions in Ethiopia, where sunshine prevails for most of the year, the brilliant designers ingeniously incorporated a top structure with tempered glass for transparency, complemented by PRANCE's wavy square tube ceiling. As a result, a clever and aesthetically pleasing international airport hall came into existence.

Imagine one day, with the perfect sunlight, you step into the atrium of the Boli International Airport. As you look up at the ceiling, you'll see a wave-like pattern in pristine white. Through these wavelike perforated ceilings, you can even catch a glimpse of the blue sky. When the sunlight passes through the tempered glass roof and filters through the gaps in the perforated ceilings, it becomes soft and warm. Upon closer inspection, you'll notice that the sunlight has been ingeniously transformed into ribbons of wave-like bands. As the angle of sunlight changes throughout the day, these bands of light in the atrium appear like well-disciplined soldiers at times, and at other times, they elongate and connect, resembling a romantic sea of light and shadows...

## **Final Effect**

### **Final Effect**