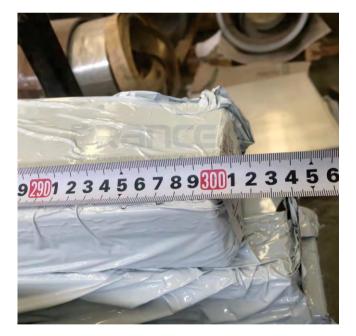

### **Product Packaging And Shipping**

PRANCE has provided full care for the fruits of every hardworking effort.

To ensure that each product remains undamaged during long-distance transportation, PRANCE employs high-resilience, thick plastic packaging that provides a snug fit for protective purposes.

In addition, environmentally friendly composite wooden containers are used for the overall transportation. Within these wooden containers, the products are provided with additional same-material wooden panel partitions, and the layout of these panels is designed based on sound mechanical analysis to ensure the safety and protection of the products.