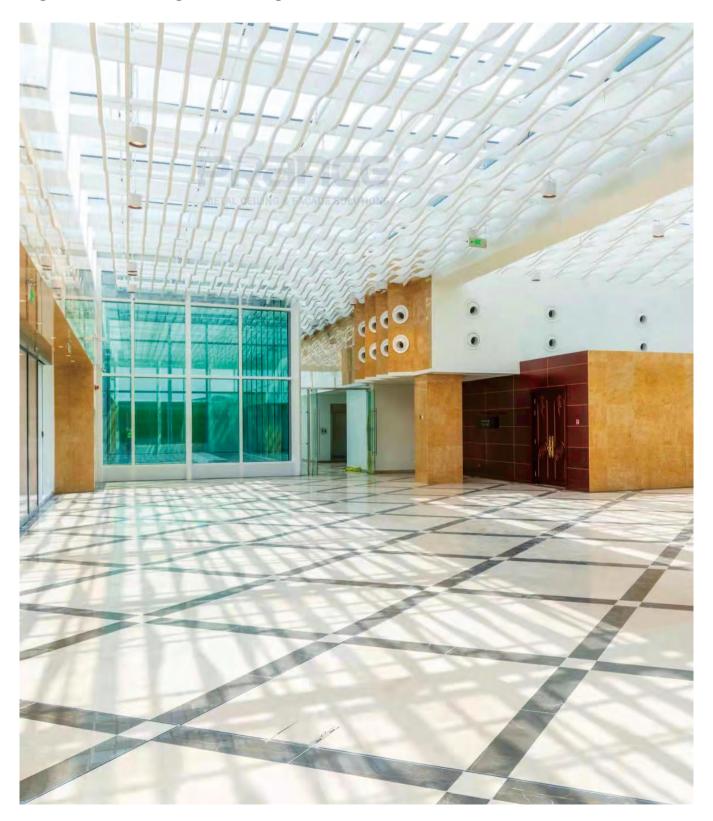

Imagine one day, with the perfect sunlight, you step into the atrium of the Boli International Airport. As you look up at the ceiling, you'll see a wave-like pattern in pristine white. Through these wavelike perforated ceilings, you can even catch a glimpse of the blue sky. When the sunlight passes through the tempered glass roof and filters through the gaps in the perforated ceilings, it becomes soft and warm. Upon closer inspection, you'll notice that the sunlight has been ingeniously transformed into ribbons of wave-like bands. As the angle of sunlight changes throughout the day, these bands of light in the atrium appear like well-disciplined soldiers at times, and at other times, they elongate and connect, resembling a romantic sea of light and shadows...

## **Final Effect**

### **Final Effect**