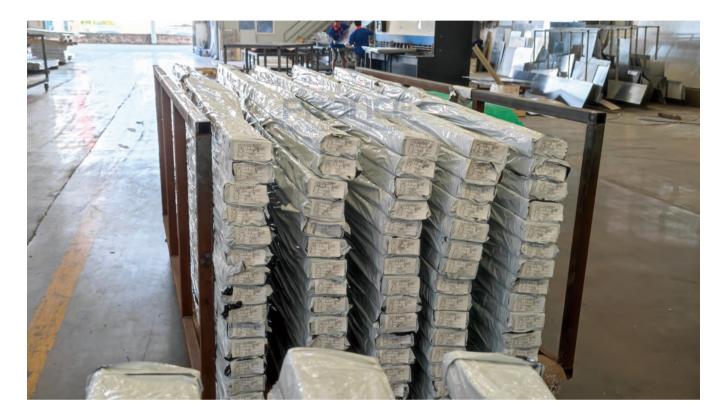

### **Product Packaging And Shipping**

PRANCE has provided full care for the fruits of every hardworking effort.

To ensure that each product remains undamaged during long-distance transportation, PRANCE employs high-resilience, thick plastic packaging that provides a snug fit for protective purposes.

In addition, environmentally friendly composite wooden containers are used for the overall transportation. Within these wooden containers, the products are provided with additional same-material wooden panel partitions, and the layout of these panels is designed based on sound mechanical analysis to ensure the safety and protection of the products.