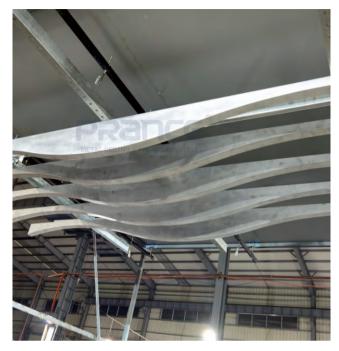

### **Construction Site Photos**

#### **About Product Design**

Taking into account the unique climate conditions in Ethiopia, where sunshine prevails for most of the year, the brilliant designers ingeniously incorporated a top structure with tempered glass for transparency, complemented by PRANCE's wavy square tube ceiling. As a result, a clever and aesthetically pleasing international airport hall came into existence.

Imagine one day, with the perfect sunlight, you step into the atrium of the Boli International Airport. As you look up at the ceiling, you'll see a wave-like pattern in pristine white. Through these wavelike perforated ceilings, you can even catch a glimpse of the blue sky. When the sunlight passes through the tempered glass roof and filters through the gaps in the perforated ceilings, it becomes soft and warm. Upon closer inspection, you'll notice that the sunlight has been ingeniously transformed into ribbons of wave-like bands. As the angle of sunlight changes throughout the day, these bands of light in the atrium appear like well-disciplined soldiers at times, and at other times, they elongate and connect, resembling a romantic sea of light and shadows...