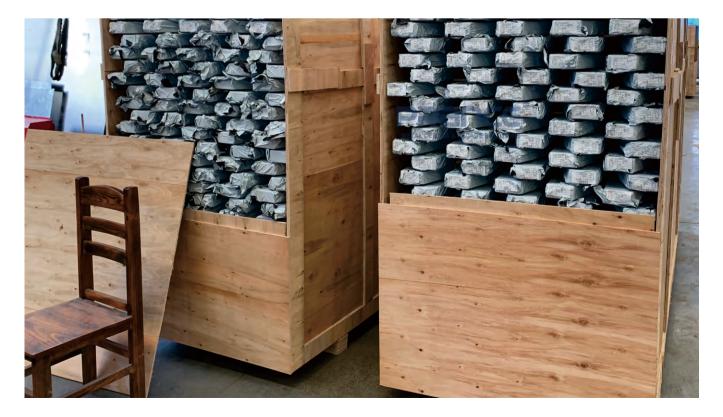

### **Product Packaging And Shipping**

PRANCE has provided full care for the fruits of every hardworking effort.

To ensure that each product remains undamaged during long-distance transportation, PRANCE employs high-resilience, thick plastic packaging that provides a snug fit for protective purposes.

In addition, environmentally friendly composite wooden containers are used for the overall transportation. Within these wooden containers, the products are provided with additional same-material wooden panel partitions, and the layout of these panels is designed based on sound mechanical analysis to ensure the safety and protection of the products.