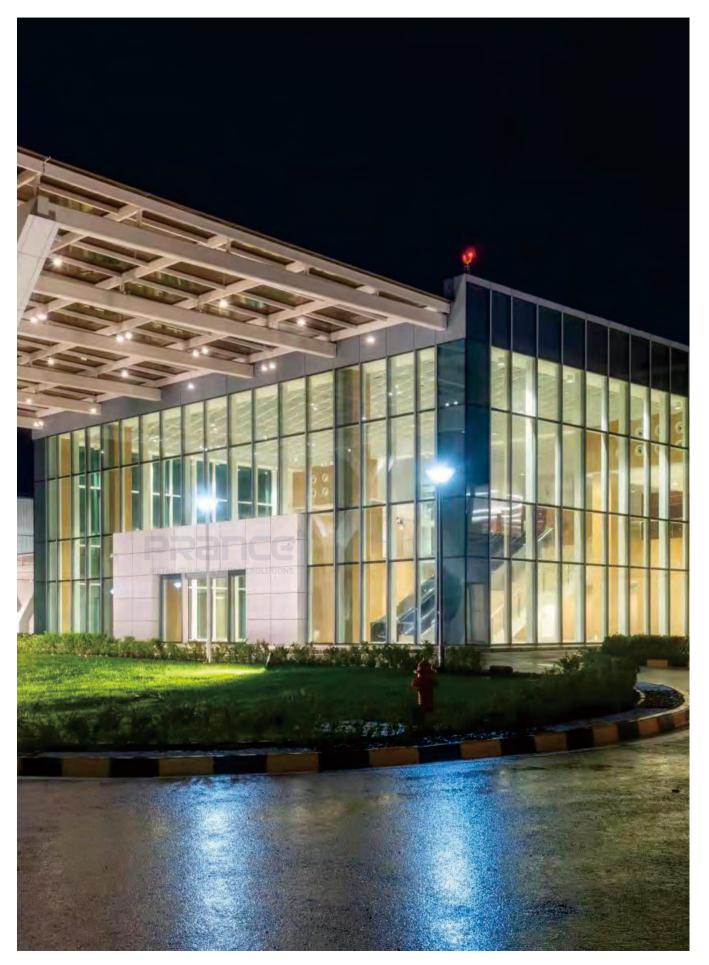

cutting, product assembly





Spraying and oven drying of the product





### **Product Packaging And Shipping**

PRANCE has provided full care for the fruits of every hardworking effort.

To ensure that each product remains undamaged during long-distance transportation, PRANCE employs high-resilience, thick plastic packaging that provides a snug fit for protective purposes.

In addition, environmentally friendly composite wooden containers are used for the overall transportation. Within these wooden containers, the products are provided with additional same-material wooden panel partitions, and the layout of these panels is designed based on sound mechanical analysis to ensure the safety and protection of the products.







### **Construction Site Photos**







## **Final Effect**





### **Final Effect**







#### PRANCE METALWORK BUILDING MATERIAL CO., LTD