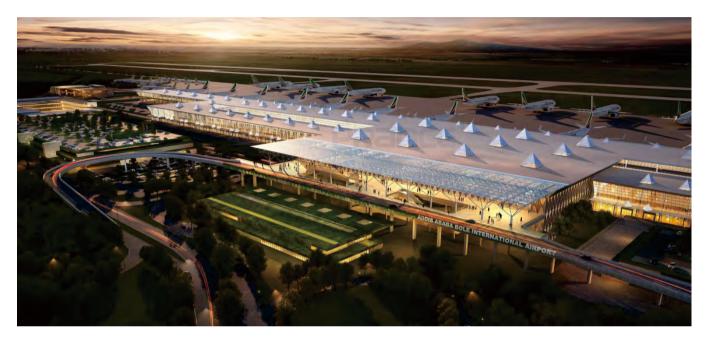

The Bole Airport project is located in Addis Ababa, the capital of Ethiopia. Ethiopian Prime Minister Abiy has stated that an airport serves as a country's window and business card. Ethiopia, as the host of the African Union headquarters and a vital link between Africa and the rest of the world, naturally requires an international standard aviation hub.

#### **About Product Design**

Taking into account the unique climate conditions in Ethiopia, where sunshine prevails for most of the year, the brilliant designers ingeniously incorporated a top structure with tempered glass for transparency, complemented by PRANCE's wavy square tube ceiling. As a result, a clever and aesthetically pleasing international airport hall came into existence.