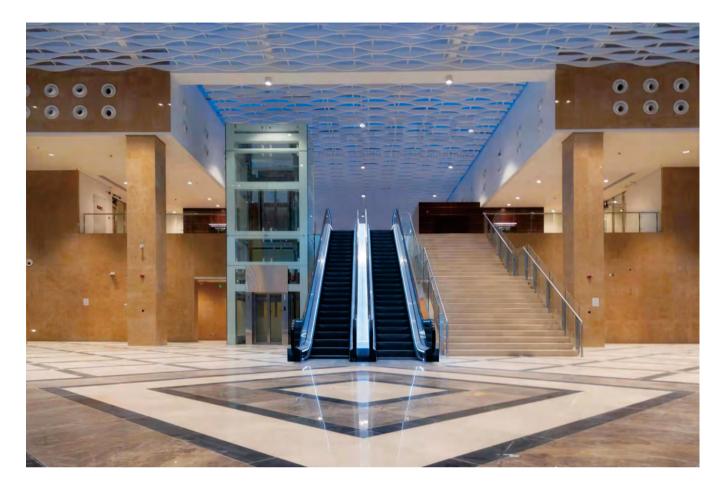

#### **About Product Design**

Taking into account the unique climate conditions in Ethiopia, where sunshine prevails for most of the year, the brilliant designers ingeniously incorporated a top structure with tempered glass for transparency, complemented by PRANCE's wavy square tube ceiling. As a result, a clever and aesthetically pleasing international airport hall came into existence.

Imagine one day, with the perfect sunlight, you step into the atrium of the Boli International Airport. As you look up at the ceiling, you'll see a wave-like pattern in pristine white. Through these wavelike perforated ceilings, you can even catch a glimpse of the blue sky. When the sunlight passes through the tempered glass roof and filters through the gaps in the perforated ceilings, it becomes soft and warm. Upon closer inspection, you'll notice that the sunlight has been ingeniously transformed into ribbons of wave-like bands. As the angle of sunlight changes throughout the day, these bands of light in the atrium appear like well-disciplined soldiers at times, and at other times, they elongate and connect, resembling a romantic sea of light and shadows...

## **Final Effect**

### **Final Effect**