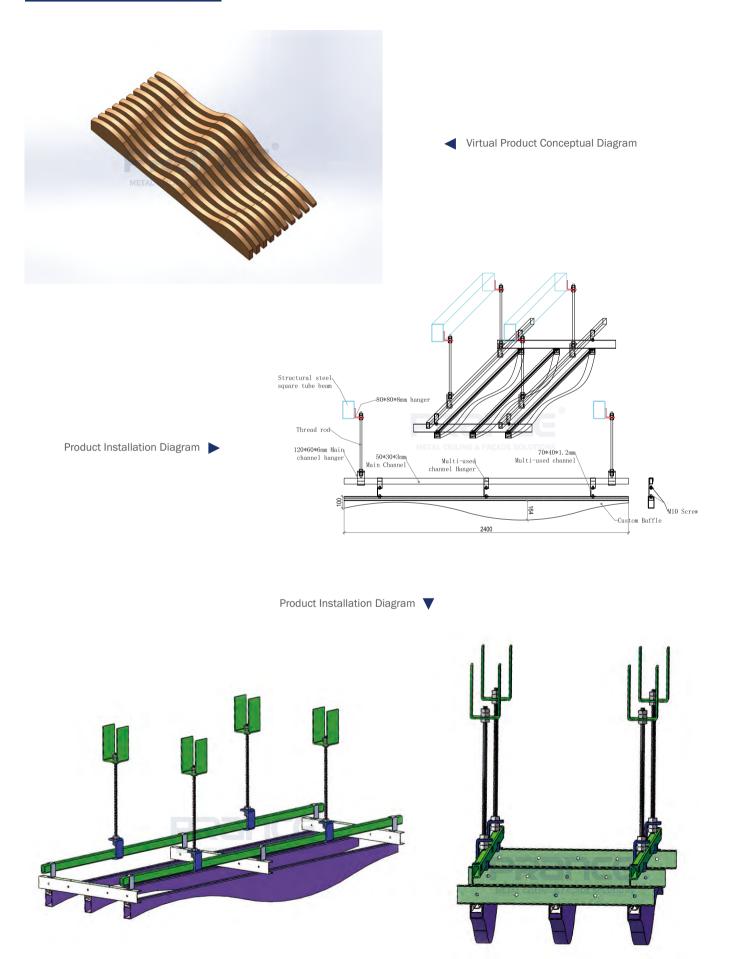

# **Product Drawings**

#### **About Product Design**

Taking into account the unique climate conditions in Ethiopia, where sunshine prevails for most of the year, the brilliant designers ingeniously incorporated a top structure with tempered glass for transparency, complemented by PRANCE's wavy square tube ceiling. As a result, a clever and aesthetically pleasing international airport hall came into existence.

#### Services We Offer:

Planning product drawings, demonstrating 3D models, cross-referencing product information multiple times, material selection, processing, and production of the product, as well as providing technical guidance and support during construction.