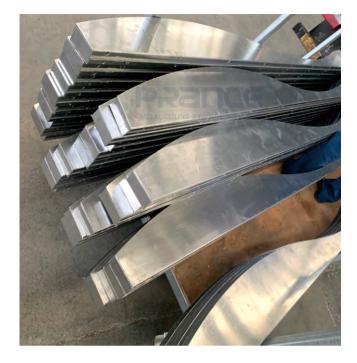

#### Solutions

This type of geometric design, particularly with curved square channels, actually places significant demands on a company's craftsmanship and skill. However, PRANCE has consistently adhered to high requirements and standards, meticulously controlling every detail of each product, such as edges, angles, lengths, to ensure that errors are maintained at the millimeter level.

This type of geometric design, particularly with curved square channels, actually places significant demands on a company's craftsmanship and skill. However, PRANCE has consistently adhered to high requirements and standards, meticulously controlling every detail of each product, such as edges, angles, lengths, to ensure that errors are maintained at the millimeter level.