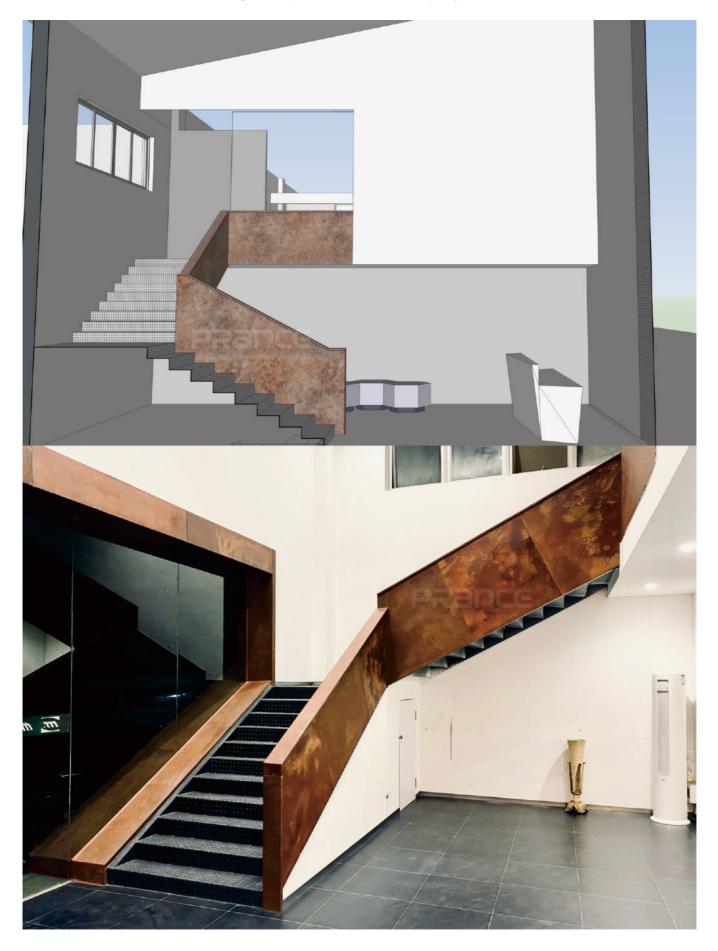

with anodization, not only exhibit outstanding corrosion resistance but also feature a cleverly crafted antique effect, exuding a profound sense of history and exquisite vintage aesthetics. This choice perfectly conveys the style and essence of Modern Hardware.



- **Project Time line: Project Location:** December 2022 Foshan, China
- \*We offer Exterior/Interior/Suspension System Products: Anodized Surface Treatment - Ceiling and Wall Systems
- Applications:

   Facade Decoration, Staircase
   Handrails, Exhibition
   Hall Ceilings, and Exhibition Stands





## 3d Renderings Show —





### **Product Drawings** —

Product drawings by the technical team Field mapping checkensure zero deviation during construction

















# 3d Effect & Actual Shooting Comparison Chart Display —







Our Services Include: Multiple On-Site Measurements and Verification, Blueprint Planning, 3D Model Demonstrations, Drawing Product Information, Material Selection, Processing, and Production, Technical Guidance and Support During Construction.







#### **On-site Installation Process Photos**

From project initiation to procurement of construction materials, and through to installation supervision, dedicated project personnel oversee every aspect.

At Borsith, we uphold the unwavering commitment to see every project through to the end with craftsmanship and dedication.





## Final Completion —





## Final Completion —











#### PRANCE METALWORK BUILDING MATERIAL CO.,LTD

Office: 3F,1st Building,No.11 Gangkou Rd,Chancheng,Foshan,Guangdong.

Factory: 169, South Area, Base o