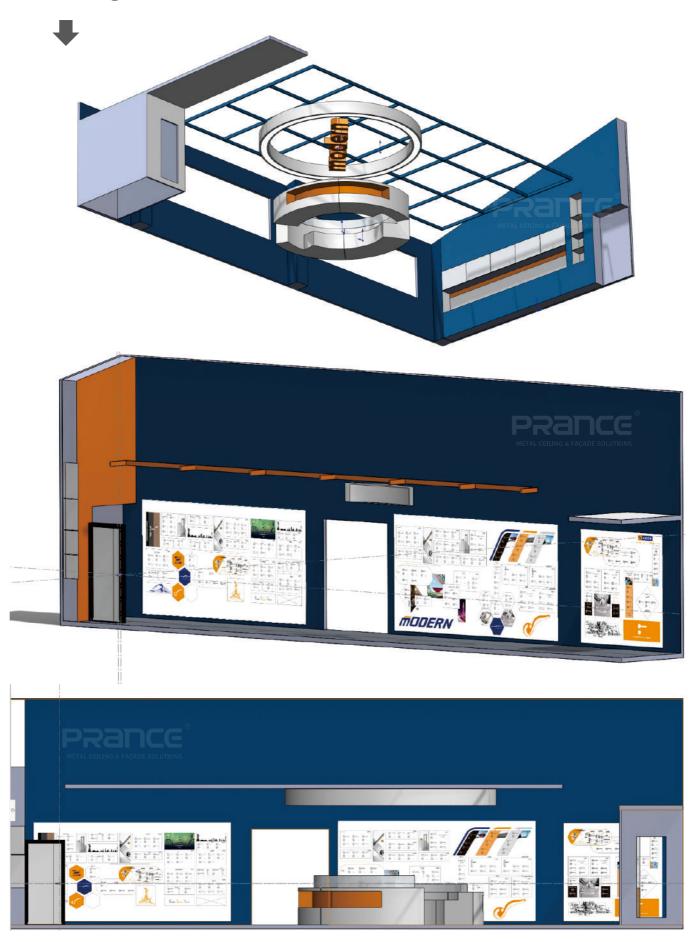

d.

After multiple site visits and extensive discussions, we decided to use anodized aluminum panels as the decorative material to showcase Modern Hardware's unique character. These aluminum panels, treated with anodization, not only exhibit outstanding corrosion resistance but also feature a cleverly crafted antique effect, exuding a profound sense of history and exquisite vintage aesthetics. This choice perfectly conveys the style and essence of Modern Hardware.



- **Project Time line: Project Location:** December 2022 Foshan, China
- \*We offer Exterior/Interior/Suspension System Products: Anodized Surface Treatment - Ceiling and Wall Systems
- Applications:

   Facade Decoration, Staircase
   Handrails, Exhibition
   Hall Ceilings, and Exhibition Stands





## 3d Renderings Show —





### **Product Drawings** —

Product drawings by the technical team Field mapping checkensure zero deviation during construction

















# 3d Effect & Actual Shooting Comparison Chart Display —







Our Services Include: Multiple On-Site Measurements and Verification, Blueprint Planning, 3D Model Demonstrations, Drawing Product Information, Material Selection, Processing, and Production, Technical Guidance and Support During Construction.







#### **On-site Installation Process Photos**

From project initiation to procurement of construction materials, and through to installation supervision, dedicated project personnel oversee every aspect.

At Borsith, we uphold the unwavering commitment to see every project through to the end with craftsmanship and dedication.





## F