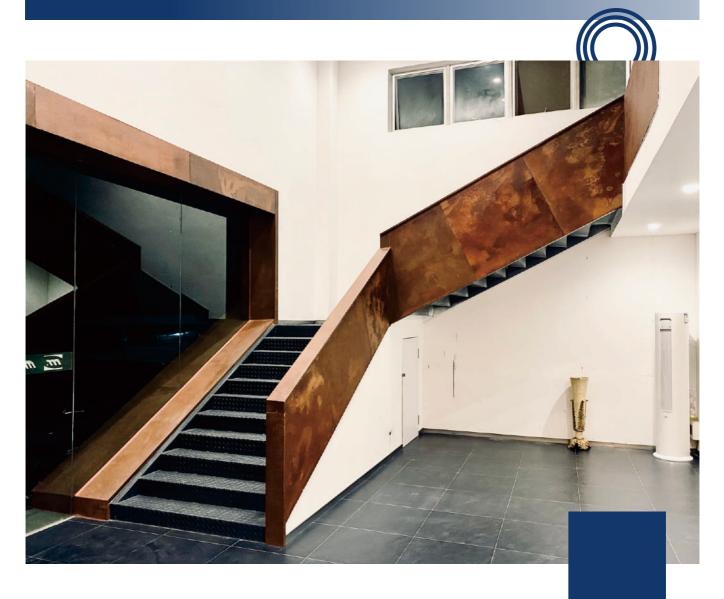

After multiple site visits and extensive discussions, we decided to use anodized aluminum panels as the decorative material to showcase Modern Hardware's unique character. These aluminum panels, treated with anodization, not only exhibit outstanding corrosion resistance but also feature a cleverly crafted antique effect, exuding a profound sense of history and exquisite vintage aesthetics. This choice perfectly conveys the style and essence of Modern Hardware.

## Final Completion —