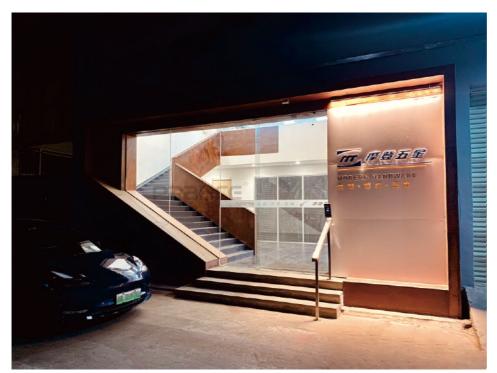

into its longstanding professional hardware business.

For a hardware business with such depth, substance, and historical heritage, our primary consideration was to showcase a unique, stable and dependable style. Simultaneously, Prance, with its own rich industry history, approached this project as if reuniting with an old friend.

After multiple site visits and extensive discussions, we decided to use anodized aluminum panels as the decorative material to showcase Modern Hardware's unique character. These aluminum panels, treated with anodization, not only exhibit outstanding corrosion resistance but also feature a cleverly crafted antique effect, exuding a profound sense of history and exquisite vintage aesthetics. This choice perfectly conveys the style and essence of Modern Hardware.



- **Project Time line: Project Location:** December 2022 Foshan, China
- \*We offer Exterior/Interior/Suspension System Products: Anodized Surface Treatment - Ceiling and Wall Systems
- Applications:

   Facade Decoration, Staircase
   Handrails, Exhibition
   Hall Ceilings, and Exhibition Stands





## 3d Renderings Show —





### **Product Drawings** —

Product drawings by the technical team Field mapping checkensure zero deviation during construction

















# 3d Effect & Actual Shooting Comparison Chart Display —







Our Services Include: Multiple On-Site Measurements and Verification, Blueprint Planning, 3D Model Demonstrations, Drawing Product Information, Material Selection, Processing, and Production, Technical Guidance and Support During Construction.







#### *