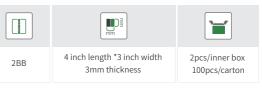

DOOR HINGE HG4332 TALLSEN

G

Θ

0

6

0

| 1 |
|---|
|   |

- Material: stainless steel
- Installation: Screw fixing
- Finish Process: 304# Brushed stainless steel
- Product Function: support the opening and closing of the door

- Material: stainless steel
- Installation: Screw fixing
- Finish Process: SS 201# Brushed gold
- Product Function: support the opening and closing of the door

- Material: stainless steel
- Installation: Screw fixing
- Finish Process: matte black
- Product Function: support the opening and closing of the door

- Material: stainless steel
- Installation: Screw fixing
- Finish Process: 201# ORB black
- Product Function: support the opening and closing of the door

Special statement: Our company reserves the right to modify the product appearance, technology, accessories and instructions. If there are any changes, we will not give any notice. Due to printing, the color of the product may be slightly different from the picture. Please refer to the real thing.