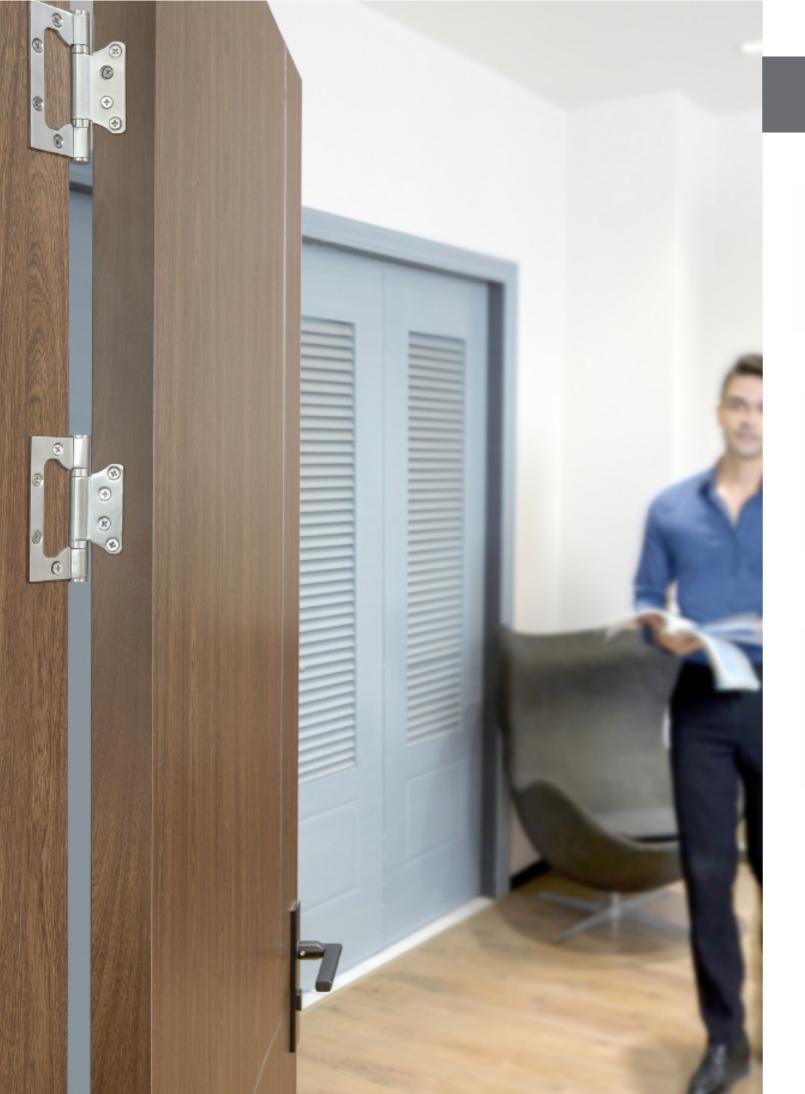

## **DOOR HINGE**

Q

0

DOOR HINGE HG4430

0

HG4331 TALLSEN

ø13.2

Ð

DOOR HINGE HG4332 TALLSEN

G

Θ

0

6

0

| 1 |
|---|
|   |

- Material: stainless steel
- Installation: Screw fixing
- Finish Process: 304# Brushed stainless steel
- Product Function: support the opening and closing of the door