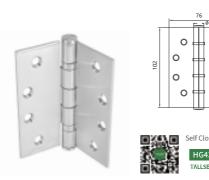

## **DOOR HINGE**

Q

0

DOOR HINGE HG4430

0

HG4331 TALLSEN

ø13.2

Ð

DOOR HINGE HG4332 TALLSEN

G

Θ

0

6

0

| 1 |
|---|
|   |

- Material: stainless steel
- Installation: Screw fixing
- Finish Process: 304# Brushed stainless steel
- Product Function: support the opening and closing of the door