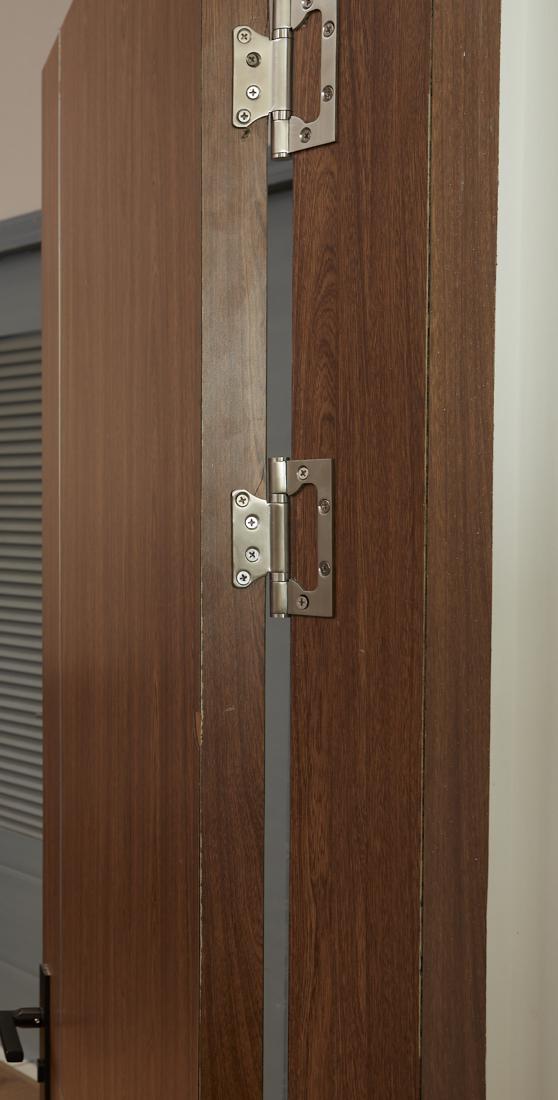

## **DOOR HINGE**

Q

0

DOOR HINGE HG4430

0

HG4331 TALLSEN

ø13.2

Ð

DOOR HINGE HG4332 TALLSEN

G

Θ

0

6

0

| 1 |
|---|
|   |

- Material: stainless steel
- Installation: Screw fixing
- Finish Process: 304# Brushed stainless steel
- Product Function: support the opening and closing of the door