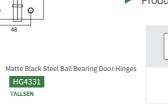

## TALLSEN

## 

## DoorHinge



## **DOOR HINGE**



Q





0

DOOR HINGE HG4430

0

HG4331 TALLSEN

ø13.2

Ð

DOOR HINGE HG4332 TALLSEN

G

Θ

0

6

0

| 1 |
|---|
|   |











- Material: stainless steel
- Installation: Screw fixing
- Finish Process: 304# Brushed stainless steel
- Product Function: support the opening and closing of the door



- Material: stainless steel
- Installation: Screw fixing
- Finish Process: SS 201# Brushed gold
- Product Function: support the opening and closing of the door



- Material: stainless steel
- Installation: Screw fixing
- Finish Process: matte black
- Product Function: support the opening and closing of the door



- Material: stainless steel
- Installation: Screw fixing
- Finish Process: 201# ORB black
- Product Function: support the opening and closing of the door





Special statement: Our company reserves the right to modify the product appearance, technology, accessories and instructions. If there are any ch