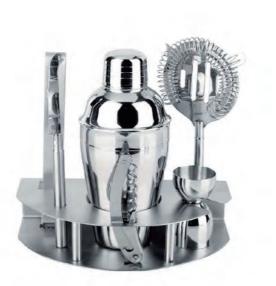

## **Bar Sets**

BS059 Weight:1062g

BS060 Weight:852g

**BS065** 

**BS061** 

**BS062** 

**BS067** 

**BS069** 

## Series 01

### **BS066**

**BS068** 