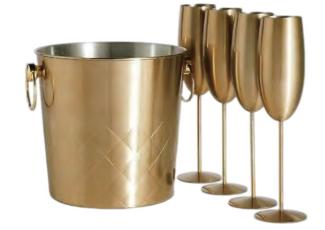

Size:L215\*W30mm



### Bar Accessories

#### **Bar Accessories**





#### Bar Accessories

#### Bar Accessories



#### Bar Accessories

#### **Bar Accessories**



### Series 09



#### Bar Accessories

#### Bar Accessories



MR083 Weight:230g Thickness: 1.2 Size:L110\*W67\*H88mm



**MR086** Weight:900g Size:L320\*W160\*H86mm





MR084 Weight:306g Thickness: 1.2 Size:L163\*W73\*H78mm



**MR085** Weight: 768g THickness: 2.0 Size: L240\*W100\*H40 mm



Series 09

Bar Accessories







WP001 Weight:580g Thickness: 0.5 Size: D120\*H134mm;1L



WP002 We1ght:470g Thickness: 0.5 Size: D120\*H195mm;2L





### Wood products





Series 10 Wood products Wood products Wood products

 WP006
 WP017
 WP008
 WP015
 WP016

 WP005
 WP015
 WP015
 WP016
 WP016





### Metal ice bucket





MB001





MB002

MB003







MB010

MB011



### Metal ice bucket