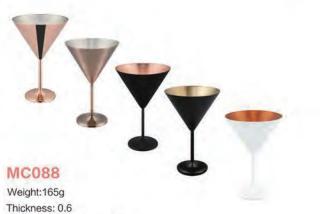

#### MC083

Weight:89g Thickness: 0.5 Size:D100\*H110mm;200ml

Size:D133\*H202mm;450ml