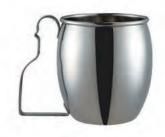

### Mugs and Cups

### Mugs and Cups

MC003 Weight:150g Thickness: 0.6 Size:D93\*H100mm;500ml Carton Size: 50pcs;54\*22.5\*55cm

MC004 Weight:145g Thickness: 0.6 Size:D93\*H100mm;500ml Carton Size: 50pcs;54\*22.5\*55cm

MC006