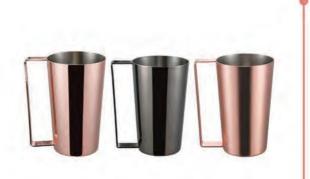

### Mugs and Cups

### Mugs and Cups

MC003 Weight:150g Thickness: 0.6 Size:D93\*H100mm;500ml Carton Size: 50pcs;54\*22.5\*55cm

MC004 Weight:145g Thickness: 0.6 Size:D93\*H100mm;500ml Carton Size: 50pcs;54\*22.5\*55cm

MC006