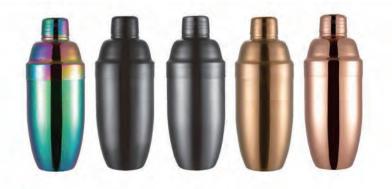

PAINTING

MIRROR

WATER TRANSFER

RAINBOW

COPPER

# **Cocktail Shaker**

CS001 Weight:125g/170g Thickness: 0.6/0.7/0.8

CS003 Weight:182g/188g Thickness: 0.6/0.7/0.8 Size:D89\*H146mm/D91\*H170mm;500ml/700ml

#### CS002

Weight:157g/216g Thickness: 0.6/0.7/0.8 Size:D85\*H131mm/D90\*H170mm;500ml/700ml Size:D88\*H135mm/D91\*H183mm;500ml/700ml

### CS004

Weight:223g/293g Thickness: 0.6/0.7/0.8 Size:D88\*D60\*130mm/D92\*D58\*H175mm;500ml/700ml

56