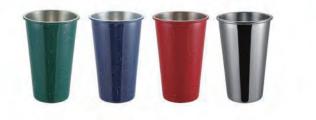

### Mugs and Cups

### Mugs and Cups

MC003 Weight:150g Thickness: 0.6 Size:D93\*H100mm;500ml Carton Size: 50pcs;54\*22.5\*55cm

MC004 Weight:145g Thickness: 0.6 Size:D93\*H100mm;500ml Carton Size: 50pcs;54\*22.5\*55cm

MC006