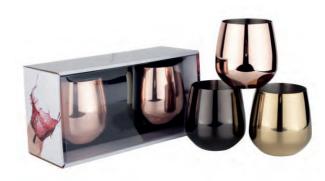

### Mugs and Cups

### Mugs and Cups

MC003 Weight:150g Thickness: 0.6 Size:D93\*H100mm;500ml Carton Size: 50pcs;54\*22.5\*55cm

MC004 Weight:145g Thickness: 0.6 Size:D93\*H100mm;500ml Carton Size: 50pcs;54\*22.5\*55cm

MC006