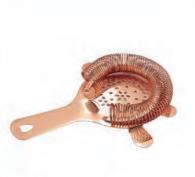

### Strainer

SR014 Weight:63g Thickness: 1.5 Size: L198\*W89\*H19mm

SR015 Weight:66g Thickness:0.8 Size: L152\*W121\*H20mm SR016 Weight:60g Thickness:1.8 Size:L203\*W82\*H38mm

SR017

Weight:82g Thickness: 2 Size:L168\*W79\*H18mm