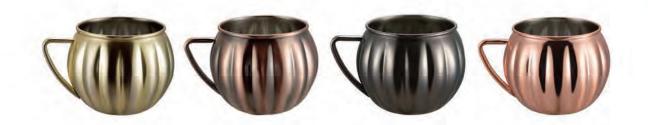

## Series 03

## Mugs and Cups

### Mugs and Cups

MC015 Weight:180g Thickness: 0.6 Size:D93\*W122\*H100mm;500ml Carton Size: 50pcs;54\*22.5\*55cm

**MC016** Weight:120g Thickness: 0.6 Size:D86\*H90mm;350ml Carton Size: 50pcs;50\*21\*50.5cm