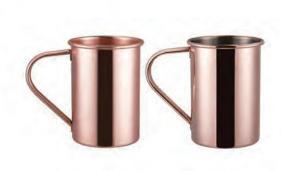

### Mugs and Cups

### Mugs and Cups

MC003 Weight:150g Thickness: 0.6 Size:D93\*H100mm;500ml Carton Size: 50pcs;54\*22.5\*55cm

MC004 Weight:145g Thickness: 0.6 Size:D93\*H100mm;500ml Carton Size: 50pcs;54\*22.5\*55cm

MC006