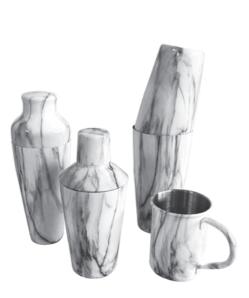

W260\*H90mm Carton Size: 12sets;L58\*W54\*H30cm

## Series 01



### **BS048**

Size: L250\*W250\*H110mm Carton Size: 6sets;L52\*W52\*H35cm



### BS050

Size: L320\*W120\*G50mm Carton Size: 12sets;L34.5\*W28\*H30cm





BS051 Carton Size: 12sets;L32\*W47\*H52cm



**BS052** Size: L220\*W220\*H90mm Carton Size: 12sets;L46\*W46\*H30cm



**BS055** Size: L150\*W140\*H100mm Carton Size: 48sets;L48\*W58\*H43cm



**BS053** Size: D190\*H170mm Carton Size: 8sets;L42\*W42\*H29cm



BS054 Size: L110\*W250\*H80mm Carton Size: 24sets;L35\*W52\*H26cm



**BS057** Size: L280\*W150\*H100mm Carton Size: 24sets;L58\*W48\*H42cm

## Series 01



**BS056** Size: L220\*W220\*H90mm Carton Size: 12sets;L46\*W46\*H30cm



**BS058** 

Weight:535g Size:L310\*W140\*H100mm



## **Bar Sets**



BS059 Weight:1062g



BS060 Weight:852g



**BS065** 



**BS061** 



**BS062** 

**BS067** 



**BS069** 

## Series 01



### **BS066**



**BS068** 



## BarSets

## Bar Sets



**BS071** 



**BS072** 



**BS073** 



**BS075** 



**BS074** 



**BS076** 



# Series 01

## Series ()



PC001





PC002

PC004



PC005





PC003



PC005



PC006

## Pure Copper

# Series 01









IB002





IB001



Weight:210g Thickness: 0.6 Size: D125\*D93\*H118mm;1L



**IB004** Weight:500g Thickness: 0.65 Size: D180\*H190mm;4L



**IB009** Weight:453g Thickness: 0.6 Size: D167\*D157\*H169mm;3.5L



**IB005** Weight:260g Thickness: 0.6 Size: D125\*D93\*H118mm;1L



**IB007** Weight:650g Thickness: 0.6 Size: D198\*H235mm;5L



Weight:326g Thickness: 0.65 Size: D152\*D117\*H130mm;2L



Weight:428g Thickness: 0.6