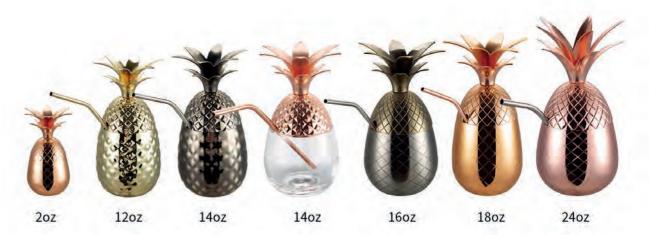

0ml



**MC051** Weight:125g/140g Thickness: 0.55/0.6 Size:D87\*D57\*H132mm;450ml/500ml



**MC053** Weight:64g Thickness: 0.6 Size:D72\*D47\*H108mm;250ml



### MC052

Weight:150g Thickness: 0.6 Size:D85\*D57\*H133mm;450ml



**MC054** Weight:128g Thickness: 0.65 Size:D95\*D75\*H128mm;16oz



# Series 03



### Mugs and Cups



**MC055** 

Weight:143g

Thickness: 0.75 Size:D83\*D72\*H116mm;12oz



**MC060** 

Weight:150g Thickness: 1 Size:D89\*D69\*H106mm;350ml



**MC056** 

Weight:33g Thickness: 0.6 Size:D48\*D44\*H55mm;2oz



**MC058** Weight:120g Thickness: 0.6 Size:D88\*D65\*H113mm;350ml



**MC057** 

Weight:144g Thickness: 0.7 Size:D91\*D79\*H116mm;350ml



**MC062** Weight:230g Thickness: 0.6 Size:D92\*H105mm;450ml



MC059

Weight:144g Thickness: 0.7 Size:D91\*D79\*H116mm;350ml



## Series 03



### **MC061**

Weight:175g Thickness: 0.6 Size:D80\*H136mm;550ml



### MC063

Weight:198g Thickness: 0.6/0.8 Size:D92\*D92\*H111mm;600ml

## Mugs and Cups

### Mugs and Cups



MC064 Weight:232+243/186g Thickness: 0.8/1 Size:D115\*H238mm;24oz Carton Size: 24pcs;49.5\*37.5\*51.1cm



MC066

Weight:144+186/195+80g Thickness: 0.65 Size:D93\*H200mm;16oz Carton Size: 24pcs;40.7\*31\*38.5cm



#### MC068

Weight:118+156g Thickness: 0.55 Size:D93\*H175mm;14oz Carton Size: 24pcs;38.3\*29.1\*38.7cm



Weight:230+186/144g Thickness: 0.7/1 Size:D99\*H200mm; 18oz Carton Size: 24pcs;43.1\*32.7\*43.5cm



MC067

Weight:144+186/195+80g Thickness: 0.65 Size:D93\*H200mm;16oz Carton Size: 24pcs;40.7\*31\*38.5cm



Weight:116+190g Thickness: 0.5 Size:D87\*H176mm;14oz Carton Size: 24pcs;38.