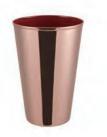

### Mugs and Cups

### Mugs and Cups

MC003 Weight:150g Thickness: 0.6 Size:D93\*H100mm;500ml Carton Size: 50pcs;54\*22.5\*55cm

MC004 Weight:145g Thickness: 0.6 Size:D93\*H100mm;500ml Carton Size: 50pcs;54\*22.5\*55cm

MC006