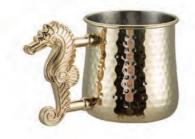

### Mugs and Cups

### Mugs and Cups

MC099 Weight:182g Thickness: 0.6 Size:D74\*H147mm;450ml

**MC101** 

Weight:182g Thickness: 0.6 Size:D74\*H147mm;450ml

MC103 Weight:170g Thickness: 0.7 Size:D88\*H105mm;400ml

MC100 Weight:170g Thickness: 0.6 Size:D74\*H147mm;450ml