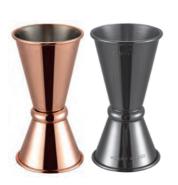

## Series 05

**JR014** Weight:67g Thickness: 0.7 Size:D46\*D44\*H114mm;30/60ml

**JR017** Weight:36g Thickness: 0.55 Size:D54\*D64\*H76mm;30/60ml

#### **JR020**

Weight:35g Thickness: 0.7 Size:D39\*D46\*H69mm;20/40ml