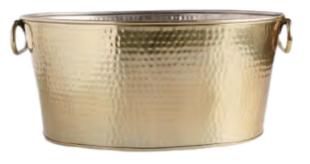

ize:L215\*W30mm



### Bar Accessories

#### **Bar Accessories**





#### Bar Accessories

#### Bar Accessories



#### Bar Accessories

#### **Bar Accessories**



### Series 09



#### Bar Accessories

#### Bar Accessories



MR083 Weight:230g Thickness: 1.2 Size:L110\*W67\*H88mm



**MR086** Weight:900g Size:L320\*W160\*H86mm





MR084 Weight:306g Thickness: 1.2 Size:L163\*W73\*H78mm



**MR085** Weight: 768g THickness: 2.0 Size: L240\*W100\*H40 mm



Series 09

Bar Accessories







WP001 Weight:580g Thickness: 0.5 Size: D120\*H134mm;1L



WP002 We1ght:470g Thickness: 0.5 Size: D120\*H195mm;2L





### Wood products





Series 10 Wood products Wood products Wood products

 WP006
 WP017
 WP008
 WP015
 WP016

 WP005
 WP015
 WP015
 WP016
 WP016





### Metal ice bucket





MB001





MB002

MB003







MB010

MB011



### Metal ice bucket