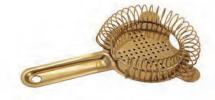

### Strainer

SR014 Weight:63g Thickness: 1.5 Size: L198\*W89\*H19mm

SR015 Weight:66g Thickness:0.8 Size: L152\*W121\*H20mm SR016 Weight:60g Thickness:1.8 Size:L203\*W82\*H38mm

SR017

Weight:82g Thickness: 2 Size:L168\*W79\*H18mm