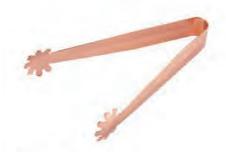

# Ice Tong

### Ice Tong

Weight:68g Size: L230\*W30mm

**IT003** 

Weight:46g

Thickness: 1

Size: L140\*W38\*H38mm

Weight:68g/22g Thickness: 1.5/0.8 Size: L166\*W31\*D44mm/L103\*W25\*D17mm

**IT004** Weight:36g Thickness: 1 Size: L148\*W28\*H50mm