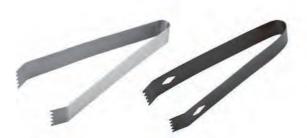

# Ice Tong

### Ice Tong

Weight:68g Size: L230\*W30mm

**IT003** 

Weight:46g

Thickness: 1

Size: L140\*W38\*H38mm

Weight:68g/22g Thickness: 1.5/0.8 Size: L166\*W31\*D44mm/L103\*W25\*D17mm

**IT004** Weight:36g Thickness: 1 Size: L148\*W28\*H50mm