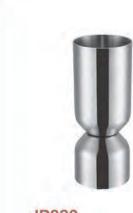

#### CS060

Weight:217g Thickness: 0.5 Size:D75\*H185mm;500ml

CS063 Weight:310g Thickness:1 Size:W87\*H219mm

Jigger

**JR001** Weight:59g Thickness: 0.65 Size:D46\*D44\*H128mm;30/60ml

JR002 Weight:100g

Thickness: 1.35 Size:D53\*D44\*H84mm;30/60ml

### Jigger

### Jigger

**JR003** Weight:63g Thickness: 0.65 Size:D44\*D44\*H134mm;45/50ml

**JR004** Weight:48g Thickness: 0.6 Size:D44\*D44\*H113mm;25/50ml

**JR005** Weight:50g Thickness: 0.6 Size:D45\*D41\*H120mm;50/30ml