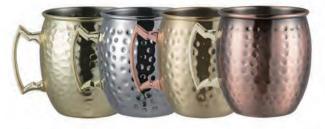

PAINTING

MIRROR

WATER TRANSFER

RAINBOW

COPPER

### Mugs and Cups

### Mugs and Cups

MC003 Weight:150g Thickness: 0.6 Size:D93\*H100mm;500ml Carton Size: 50pcs;54\*22.5\*55cm

MC004 Weight:145g Thickness: 0.6 Size:D93\*H100mm;500ml Carton Size: 50pcs;54\*22.5\*55cm

MC006