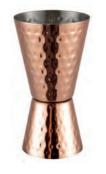

## Series 05

**JR014** Weight:67g Thickness: 0.7 Size:D46\*D44\*H114mm;30/60ml

**JR017** Weight:36g Thickness: 0.55 Size:D54\*D64\*H76mm;30/60ml

#### **JR020**

Weight:35g Thickness: 0.7 Size:D39\*D46\*H69mm;20/40ml