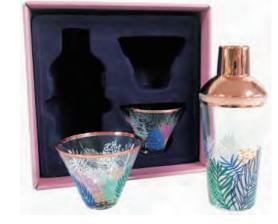

Accessories | 83-87 |











**BS001** 





## Bar Sets



**BS003** 



**BS004** 



**BS007** 



**BS005** 



BS006



**BS009** 

# Series 01



### **BS008**







**BS011** 



**BS012** 



**BS015** 

**BS013** 



**BS014** 



**BS017** 

## Series 01



## **Bar Sets**

## **Bar Sets**



BS019 Size: L305\*W260\*H90mm Carton Size: 12sets;L58\*W62\*H30cm



**BS020** Size: L205\*W75\*H60mm Carton Size: 20sets;L44\*W42\*H48cm



**BS021** Size: L110\*W72\*H75mm Carton Size: 20sets;L46\*W38\*H22cm



Size: L120\*W86\*H90mm Carton Size: 20sets;L52\*W47\*H23cm



# Series 01

## Bar Sets



**BS023** 



**BS024** 



**BS027** 

**BS025** 







**BS029** 

## Series 01



### **BS028**



## Bar Sets

## Bar Sets



**BS031** 



**BS032** 



**BS035** 



**BS033** 





**BS034** 

**BS037** 

## Series 01



### **BS036**



## **Bar Sets**



**Bar Sets** 



BS039 Carton Size: 12sets;L52\*W32\*H50cm



BS041 Carton Size: 8sets;L41.5\*W41.5\*H41.5cm

## Series 01



BS040 Size: D90\*D67\*H170mm Carton Size: 4sets;L30\*W30\*H36.5cm



BS042 Size: L390\*W390\*H230mm Carton Size: 8sets;L68\*W34\*H27cm

## **Bar Sets**

### **Bar Sets**



**BS043** Size: L160\*W160\*H260mm Carton Size: 4sets;L35\*W35\*H28cm



BS044 Size: L160\*W160\*H260mm Carton Size: 4sets;L35\*W35\*H28cm



BS047 Size: D97\*H253mm Carton Size: 24sets;L42.3\*W32.1\*H53.6cm



BS045 Size: L450\*W90\*H150mm Carton Size: 1set;L48\*W25\*H30cm



BS046 Size: D248\*D195\*H180mm Carton Size: 4sets;L28\*W42\*H38cm



BS049 Size: L280\*W260\*H90mm Carton Size: 12sets;L58\*W54\*H30cm

## Series