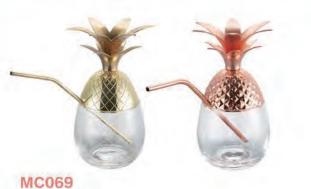

#### MC068

Weight:118+156g Thickness: 0.55 Size:D93\*H175mm;14oz Carton Size: 24pcs;38.3\*29.1\*38.7cm

Weight:230+186/144g Thickness: 0.7/1 Size:D99\*H200mm; 18oz Carton Size: 24pcs;43.1\*32.7\*43.5cm

MC067