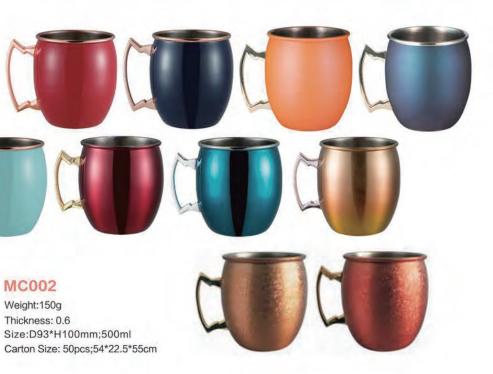

### Mugs and Cups

### Mugs and Cups

MC003 Weight:150g Thickness: 0.6 Size:D93\*H100mm;500ml Carton Size: 50pcs;54\*22.5\*55cm

MC004 Weight:145g Thickness: 0.6 Size:D93\*H100mm;500ml Carton Size: 50pcs;54\*22.5\*55cm

MC006

Weight:150g Thickness: 0.6 Size:D93\*H100mm;500ml Carton Size: 50pcs;54\*22.5\*55cm

MC008

Weight:160g Thickness: 0.6 Size:D93\*H100mm;500ml Carton Size: 50pcs;54\*22.5\*55cm