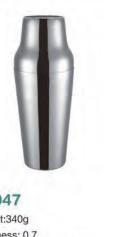

### Cocktail Shaker

Thickness: 0.5

CS041 Weight:98g Thickness: 0.5 Size:D77\*H166mm;250ml

**CS044** Weight:269g Thickness: 0.55 Size:D90\*H245mm;700ml

CS047 Weight:340g Thickness: 0.7 Size:D97\*H253mm;900ml