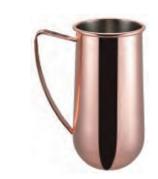

Size: 48pcs;42.3\*32\*44.5cm



MC092 Weight:157g Thickness: 0.8 Size:D92\*H114mm;18oz Carton Size: 48pcs;42.3\*32\*44.5cm

MC095 Weight:120g Thickness: 0.6 Size:D82\*H92mm;350ml



MC097 Weight:264g Thickness: 0.6 Size:D96\*H112mm;350ml

## Series 03



#### MC094

Weight:143g Thickness: 0.7 Size:D94\*H98mm;550ml



#### MC096

Weight:240g Thickness: 0.6 Size:D95\*H93mm;350ml Carton Size: 48pcs;42.3\*32\*44.5cm



#### MC098

Weight:274g Thickness: 0.6 Size:D92\*H115mm;450ml Carton Size: 48pcs;40.3\*30.6\*50.5cm

### Mugs and Cups

### Mugs and Cups



MC099 Weight:182g Thickness: 0.6 Size:D74\*H147mm;450ml



**MC101** 

Weight:182g Thickness: 0.6 Size:D74\*H147mm;450ml



MC103 Weight:170g Thickness: 0.7 Size:D88\*H105mm;400ml



MC100 Weight:170g Thickness: 0.6 Size:D74\*H147mm;450ml



MC102 Weight:182g Thickness: 0.6 Size:D74\*H147mm;450ml



MC104 Weight:130g Thickness: 0.7 Size:D83\*H101mm;300ml



**MC105** Weight:250g Size:W94\*H136mm



**MC107** Weight:140g Size:W88\*H116mm 330ml



MC109 Weight:105g Size:W74\*H77mm 170ml

# Series 03



#### **MC106**

Weight:10Kg Size:W966\*H762mm



#### **MC108**

Weight:586g Thickness: 1 Size:D113\*H190;2L



Weight:170g Size:W80\*H115mm 350ml



# **Cocktail Shaker**



CS001 Weight:125g/170g Thickness: 0.6/0.7/0.8



CS003 Weight:182g/188g Thickness: 0.6/0.7/0.8 Size:D89\*H146mm/D91\*H170mm;500ml/700ml









#### CS002

Weight:157g/216g Thickness: 0.6/0.7/0.8 Size:D85\*H131mm/D90\*H170mm;500ml/700ml Size:D88\*H135mm/D91\*H183mm;500ml/700ml



### CS004

Weight:223g/293g Thickness: 0.6/0.7/0.8 Size:D88\*D60\*130mm/D92\*