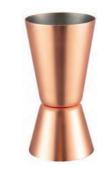

## Series 05

**JR014** Weight:67g Thickness: 0.7 Size:D46\*D44\*H114mm;30/60ml

**JR017** Weight:36g Thickness: 0.55 Size:D54\*D64\*H76mm;30/60ml

#### **JR020**

Weight:35g Thickness: 0.7 Size:D39\*D46\*H69mm;20/40ml