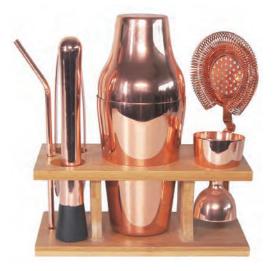

## Bar Sets

**BS003** 

**BS004** 

**BS007** 

**BS005** 

BS006

**BS009** 

## **Bar Sets**

## **Bar Sets**

BS019 Size: L305\*W260\*H90mm Carton Size: 12sets;L58\*W62\*H30cm

**BS020** Size: L205\*W75\*H60mm Carton Size: 20sets;L44\*W42\*H48cm

**BS021** Size: L110\*W72\*H75mm Carton Size: 20sets;L46\*W38\*H22cm