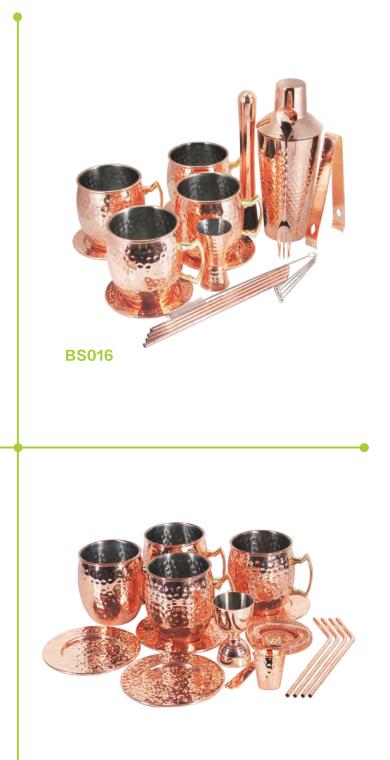

## Bar Sets

**BS023** 

**BS024** 

**BS027** 

**BS025** 

**BS029** 

### **BS028**