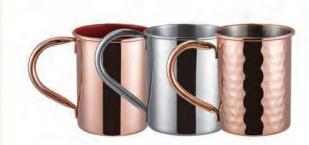

## Mugs and Cups

### Mugs and Cups

MC015 Weight:180g Thickness: 0.6 Size:D93\*W122\*H100mm;500ml Carton Size: 50pcs;54\*22.5\*55cm

**MC016** Weight:120g Thickness: 0.6 Size:D86\*H90mm;350ml Carton Size: 50pcs;50\*21\*50.5cm