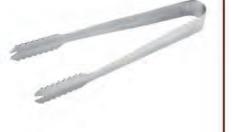

# Ice Tong

### Ice Tong

Weight:68g Size: L230\*W30mm

**IT003** 

Weight:46g

Thickness: 1

Size: L140\*W38\*H38mm

Weight:68g/22g Thickness: 1.5/0.8 Size: L166\*W31\*D44mm/L103\*W25\*D17mm

**IT004** Weight:36g Thickness: 1 Size: L148\*W28\*H50mm