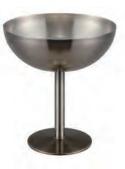

#### MC085 Weight:136g Thickness: 0.7 Size:D58\*H225mm;250ml

MC087 Weight:120g Thickness: 0.6 Size:D58\*H222mm;200ml

MC081 Weight:140g Thickness: 0.8 Size:D105\*H140mm;250ml