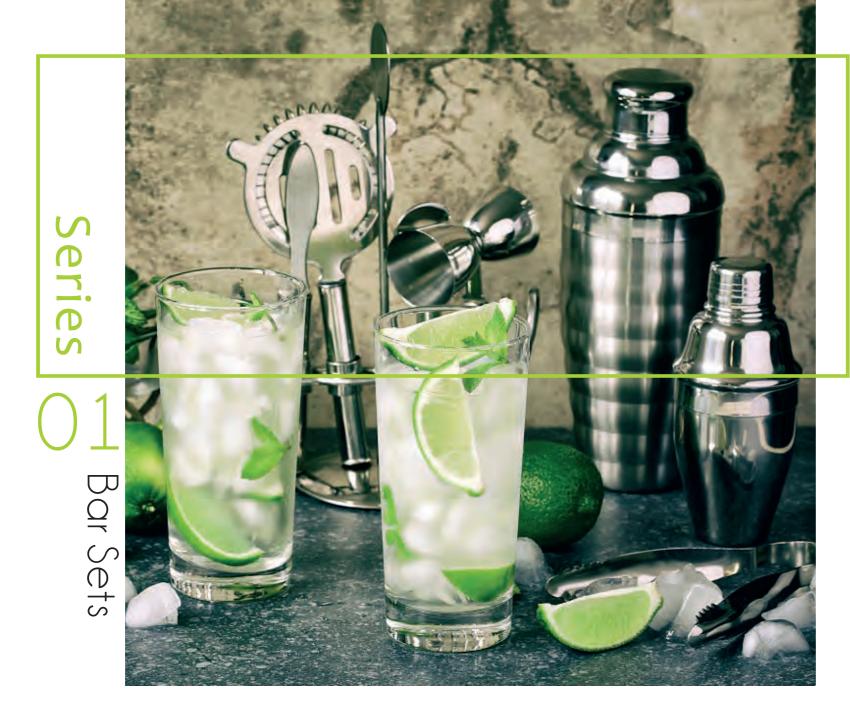

# Series 01

## Series 01

## **Bar Sets**

## Content

|     | Series 01 | Bar Sets        | 01-20 |
|-----|-----------|-----------------|-------|
| 2   | Series 02 | Ice Bucket      | 21-28 |
| 3   | Series 03 | Mugs and Cups   | 29-50 |
| 4.4 | Series 04 | Cocktail Shaker | 51-62 |
| 5   | Series 05 | Jigger          | 63-71 |
| 6   | Series 06 | Strainer        | 72-75 |
|     | Series 07 | Swizzle Stick   | 76-79 |
| 8.6 | Series 08 | Ice Tong        | 80-82 |
| 9   | Series 09 | Bar Accessories | 83-87 |