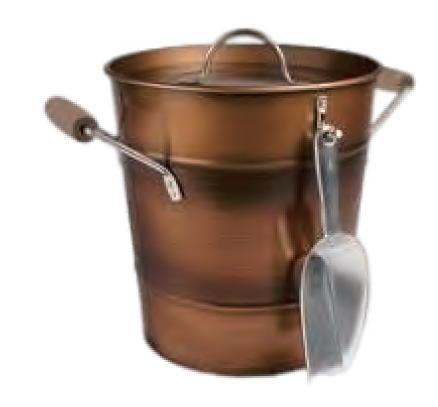

# Series 01

IB002

IB001

Weight:210g Thickness: 0.6 Size: D125\*D93\*H118mm;1L

**IB004** Weight:500g Thickness: 0.65 Size: D180\*H190mm;4L

**IB009** Weight:453g Thickness: 0.6 Size: D167\*D157\*H169mm;3.5L

**IB005** Weight:260g Thickness: 0.6 Size: D125\*D93\*H118mm;1L