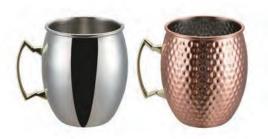

PAINTING

MIRROR

WATER TRANSFER

RAINBOW

COPPER

## Content

|     | Series 01 | Bar Sets        | 01-20 |
|-----|-----------|-----------------|-------|
| 2   | Series 02 | Ice Bucket      | 21-28 |
| 3   | Series 03 | Mugs and Cups   | 29-50 |
| 4.4 | Series 04 | Cocktail Shaker | 51-62 |
| 5   | Series 05 | Jigger          | 63-71 |
| 6   | Series 06 | Strainer        | 72-75 |
|     | Series 07 | Swizzle Stick   | 76-79 |
| 8.6 | Series 08 | Ice Tong        | 80-82 |
| 9   | Series 09 | Bar Accessories | 83-87 |