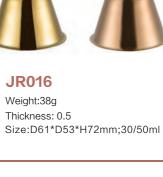

mm;25/50ml



**JR005** Weight:50g Thickness: 0.6 Size:D45\*D41\*H120mm;50/30ml



**JR012** Weight:37g Thickness: 0.7 Size:D41\*D45\*H79mm;25/30ml



**JR013** Weight:57g Thickness: 0.7 Size:D40\*D42\*H130mm;30/60ml



**JR006** 

**JR009** 

Weight:75g

Thickness: 0.6

Size:D53\*D43\*H87mm;30/50ml

Weight:38g Thickness: 0.6 Size:D41\*D35\*H84mm;30/15ml



**JR007** Weight:40g Thickness: 0.6 Size:D30\*D43\*H89mm;40/20ml



**JR008** Weight:38g Thickness: 0.65 Size:D46\*D42\*H104mm;10/60ml



Weight:38g



**JR010** Weight:36g/24g Thickness: 0.6 Size:D39\*D39\*H95mm D37\*D42\*H64mm,15/30ml



**JR011** Weight:43g Thickness: 0.6 Size:D45\*D45\*H90mm;20/40ml



Size:D48\*H116mm;30/60ml

**JR015** 

Weight:170g

Thickness:0.7

**JR018** Weight:35g Thickness: 0.6 Size:D40\*D41\*H80mm;20/40ml





**JR019** Weight:39g Thickness: 0.6 Size:D40\*D48\*H89mm;30/50ml

## Series 05



**JR014** Weight:67g Thickness: 0.7 Size:D46\*D44\*H114mm;30/60ml





**JR017** Weight:36g Thickness: 0.55 Size:D54\*D64\*H76mm;30/60ml



#### **JR020**

Weight:35g Thickness: 0.7 Size:D39\*D46\*H69mm;20/40ml

### Jigger



**JR021** Weight:37g Thickness: 0.6 Size:D38\*D44\*H84mm;20/40ml



JR022 Weight:67g Thickness: 1 Size:D40\*D49\*H114mm;25/50ml



#### **JR023**

 Weight:70g/82g/89g/85g/84g/115g
 Thickness: 1

 Size:D48\*D42\*H114mm;40/30ml
 D50\*D40\*H118mm;50/20ml
 D52\*D42\*H124mm;60/25ml

 D52\*D48\*H130mm;50/40ml
 D52\*D48\*H134mm;45/60ml
 D59\*D52\*H155mm;60/90ml



Thickness: 1.1 Size:D38\*D38\*H79mm;30/50ml



JR025 Weight:130g Thickness: 0.7 Size:D60\*D49\*H152mm;250ml



**JR026** Weight: