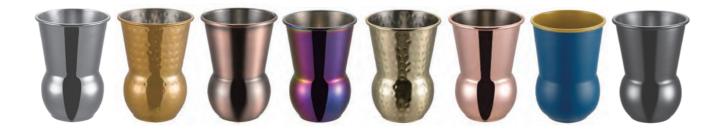

6\*H111mm;500ml Carton Size: 24pcs;42.3\*34.5\*26.3cm



MC041 Weight:320g Thickness: 0.5 Size:D86\*D107\*H124mm;400ml





#### MC044

Weight:190g Thickness: 0.9 Size:D82\*D64\*H100mm;400ml



#### MC046

Weight:180g Thickness: 0.6 Size:D96\*H93mm;550ml



MC048

Weight:190g Thickness: 0.6 Size:D92\*H92mm;500ml

42

## Mugs and Cups

## Mugs and Cups



MC049 Weight:151g Thickness: 0.6 Size:D92\*D88\*H93mm;16oz



MC050 Weight:171g Thickness: 0.6 Size:D95\*H110mm;600ml



**MC051** Weight:125g/140g Thickness: 0.55/0.6 Size:D87\*D57\*H132mm;450ml/500ml



**MC053** Weight:64g Thickness: 0.6 Size:D72\*D47\*H108mm;250ml



### MC052

Weight:150g Thickness: 0.6 Size:D85\*D57\*H133mm;450ml



**MC054** Weight:128g Thickness: 0.65 Size:D95\*D75\*H128mm;16oz



# Series 03



### Mugs and Cups



**MC055** 

Weight:143g

Thickness: 0.75 Size:D83\*D72\*H116mm;12oz



**MC060** 

Weight:150g Thickness: 1 Size:D89\*D69\*H106mm;350ml



**MC056** 

Weight:33g Thickness: 0.6 Size:D48\*D44\*H55mm;2oz



**MC058** Weight:120g Thickness: 0.6 Size:D88\*D65\*H113mm;350ml



**MC057** 

Weight:144g Thickness: 0.7 Size:D91\*D79\*H116mm;350ml



**MC062** Weight:230g Thickness: 0.6 Size:D92\*H105mm;450ml



MC059

Weight:144g Thickness: 0.7 Size:D91\*D79\*H116mm;350ml



## Series 03



### **MC061**

Weight:175g Thickness: 0.6 Size:D80\*H136mm;550ml



### MC063

Weight:198g Thickness: 0.6/0.8 Size:D92\*D92\*H111mm;600ml

## Mugs and Cups

### Mugs and Cups



MC064 Weight:232+243/186g Thickness: 0.8/1 Size:D115\*H238mm;24oz Carton Size: 24pcs;49.5\*37.5\*51.1cm



MC066

Weight:144+186/195+