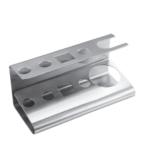

## **Bar Sets**

BS019 Size: L305\*W260\*H90mm Carton Size: 12sets;L58\*W62\*H30cm

**BS020** Size: L205\*W75\*H60mm Carton Size: 20sets;L44\*W42\*H48cm

**BS021** Size: L110\*W72\*H75mm Carton Size: 20sets;L46\*W38\*H22cm

Size: L120\*W86\*H90mm Carton Size: 20sets;L52\*W47\*H23cm