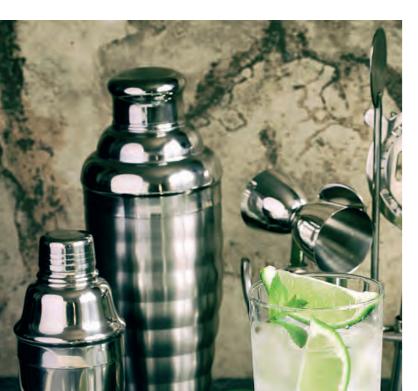

## Bar Sets

**BS003** 

**BS004** 

**BS007** 

**BS005** 

BS006

**BS009** 

## **Bar Sets**

## **Bar Sets**

BS019 Size: L305\*W260\*H90mm Carton Size: 12sets;L58\*W62\*H30cm

**BS020** Size: L205\*W75\*H60mm Carton Size: 20sets;L44\*W42\*H48cm

**BS021** Size: L110\*W72\*H75mm Carton Size: 20sets;L46\*W38\*H22cm