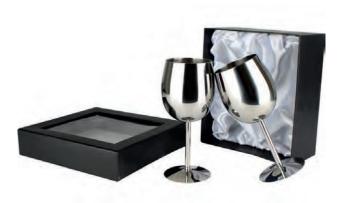

## Bar Sets

**BS003** 

**BS004** 

**BS007** 

**BS005** 

BS006

**BS009** 

## **Bar Sets**

## **Bar Sets**

BS019 Size: L305\*W260\*H90mm Carton Size: 12sets;L58\*W62\*H30cm

**BS020** Size: L205\*W75\*H60mm Carton Size: 20sets;L44\*W42\*H48cm

**BS021** Size: L110\*W72\*H75mm Carton Size: 20sets;L46\*W38\*H22cm