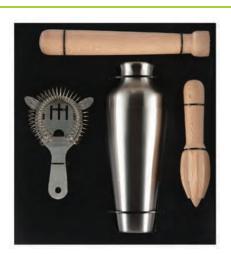

# **Cocktail Shaker**

CS001 Weight:125g/170g Thickness: 0.6/0.7/0.8

CS003 Weight:182g/188g Thickness: 0.6/0.7/0.8 Size:D89\*H146mm/D91\*H170mm;500ml/700ml

#### CS002

Weight:157g/216g Thickness: 0.6/0.7/0.8 Size:D85\*H131mm/D90\*H170mm;500ml/700ml Size:D88\*H135mm/D91\*H183mm;500ml/700ml

### CS004

Weight:223g/293g Thickness: 0.6/0.7/0.8 Size:D88\*D60\*130mm/D92\*D58\*H175mm;500ml/700ml

56