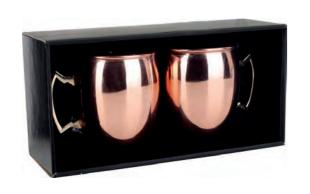

### Mugs and Cups

### Mugs and Cups

MC003 Weight:150g Thickness: 0.6 Size:D93\*H100mm;500ml Carton Size: 50pcs;54\*22.5\*55cm

MC004 Weight:145g Thickness: 0.6 Size:D93\*H100mm;500ml Carton Size: 50pcs;54\*22.5\*55cm

MC006