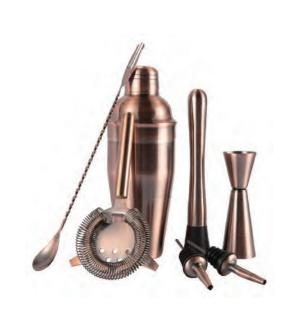

### **BS008**

**BS011** 

**BS012** 

**BS015** 

**BS013** 

**BS014** 

**BS017** 

## Series 01

## **Bar Sets**