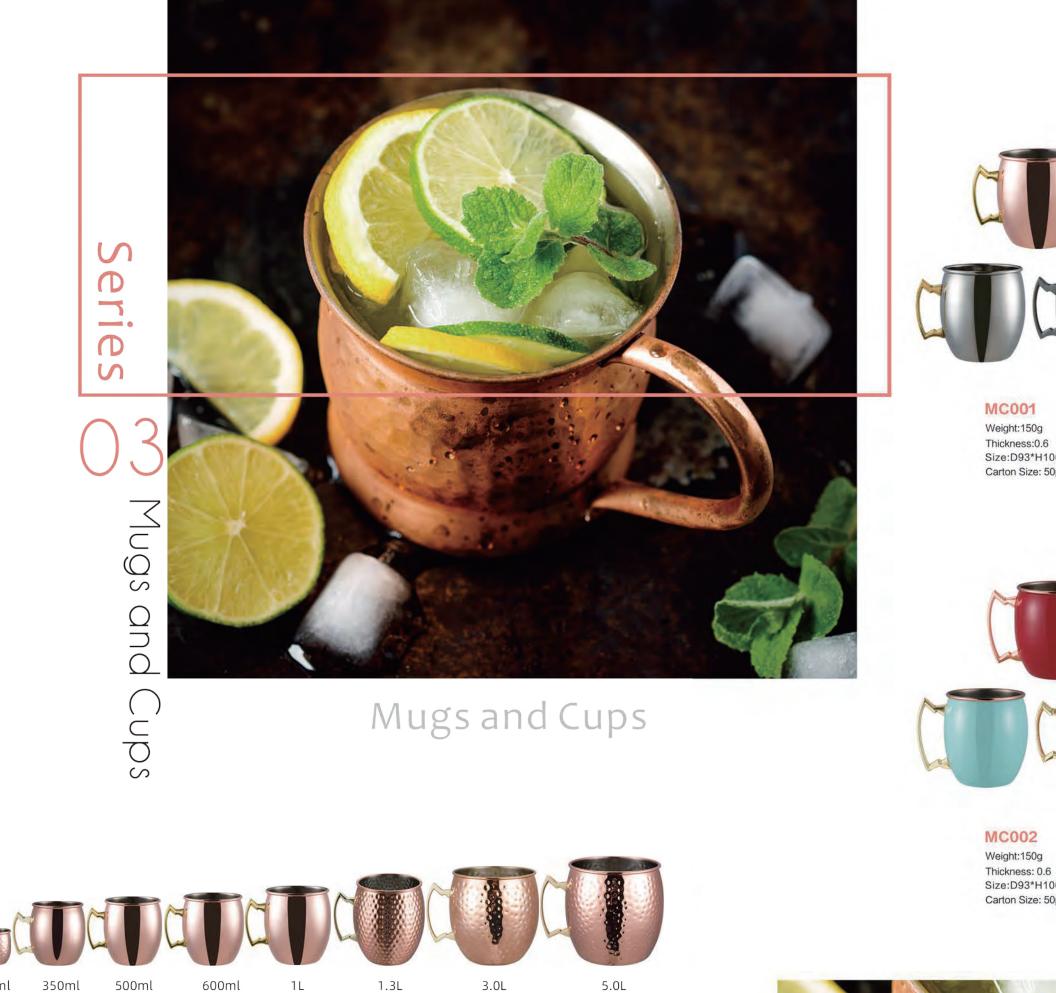

## Content

|     | Series 01 | Bar Sets        | 01-20 |
|-----|-----------|-----------------|-------|
| 2   | Series 02 | Ice Bucket      | 21-28 |
| 3   | Series 03 | Mugs and Cups   | 29-50 |
| 4.4 | Series 04 | Cocktail Shaker | 51-62 |
| 5   | Series 05 | Jigger          | 63-71 |
| 6   | Series 06 | Strainer        | 72-75 |
|     | Series 07 | Swizzle Stick   | 76-79 |
| 8.6 | Series 08 | Ice Tong        | 80-82 |
| 9   | Series 09 | Bar Accessories | 83-87 |

### Mugs and Cups

## Series 03