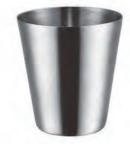

# Series 01

IB002

IB001

Weight:210g Thickness: 0.6 Size: D125\*D93\*H118mm;1L

**IB004** Weight:500g Thickness: 0.65 Size: D180\*H190mm;4L

**IB009** Weight:453g Thickness: 0.6 Size: D167\*D157\*H169mm;3.5L

**IB005** Weight:260g Thickness: 0.6 Size: D125\*D93\*H118mm;1L

**IB007** Weight:650g Thickness: 0.6 Size: D198\*H235mm;5L

Weight:326g Thickness: 0.65 Size: D152\*D117\*H130mm;2L

Weight:428g Thickness: 0.6 Size: D188\*D120\*H193mm;3L

Thickness: 0.6 Size: D206\*D172\*H200mm;5L