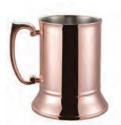

### Mugs and Cups

### Mugs and Cups

MC099 Weight:182g Thickness: 0.6 Size:D74\*H147mm;450ml

**MC101** 

Weight:182g Thickness: 0.6 Size:D74\*H147mm;450ml

MC103 Weight:170g Thickness: 0.7 Size:D88\*H105mm;400ml

MC100 Weight:170g Thickness: 0.6 Size:D74\*H147mm;450ml