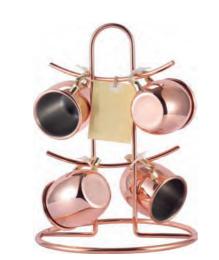

### Mugs and Cups

### Mugs and Cups

MC003 Weight:150g Thickness: 0.6 Size:D93\*H100mm;500ml Carton Size: 50pcs;54\*22.5\*55cm

MC004 Weight:145g Thickness: 0.6 Size:D93\*H100mm;500ml Carton Size: 50pcs;54\*22.5\*55cm

MC006