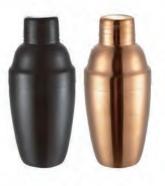

# **Cocktail Shaker**

CS001 Weight:125g/170g Thickness: 0.6/0.7/0.8

CS003 Weight:182g/188g Thickness: 0.6/0.7/0.8 Size:D89\*H146mm/D91\*H170mm;500ml/700ml

#### CS002

Weight:157g/216g Thickness: 0.6/0.7/0.8 Size:D85\*H131mm/D90\*H170mm;500ml/700ml Size:D88\*H135mm/D91\*H183mm;500ml/700ml

### CS004

Weight:223g/293g Thickness: 0.6/0.7/0.8 Size:D88\*D60\*130mm/D92\*D58\*H175mm;500ml/700ml

56