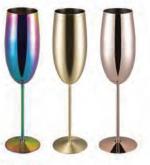

# **Cocktail Shaker**

CS001 Weight:125g/170g Thickness: 0.6/0.7/0.8

CS003 Weight:182g/188g Thickness: 0.6/0.7/0.8 Size:D89\*H146mm/D91\*H170mm;500ml/700ml

#### CS002

Weight:157g/216g Thickness: 0.6/0.7/0.8 Size:D85\*H131mm/D90\*H170mm;500ml/700ml Size:D88\*H135mm/D91\*H183mm;500ml/700ml

### CS004

Weight:223g/293g Thickness: 0.6/0.7/0.8 Size:D88\*D60\*130mm/D92\*D58\*H175mm;500ml/700ml

56