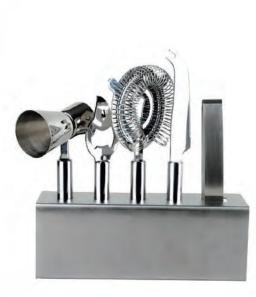

## **Bar Sets**

## **Bar Sets**

BS019 Size: L305\*W260\*H90mm Carton Size: 12sets;L58\*W62\*H30cm

**BS020** Size: L205\*W75\*H60mm Carton Size: 20sets;L44\*W42\*H48cm

**BS021** Size: L110\*W72\*H75mm Carton Size: 20sets;L46\*W38\*H22cm