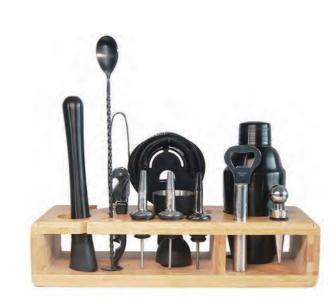

## Bar Sets

**BS031** 

**BS032** 

**BS035** 

**BS033** 

**BS034** 

**BS037** 

## Series 01

### **BS036**