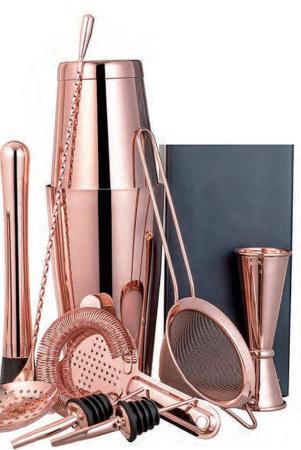

**BS001** 

## Bar Sets

**BS003** 

**BS004** 

**BS007** 

**BS005** 

BS006

**BS009** 

# Series 01

## **Bar Sets**

## **Bar Sets**

BS019 Size: L305\*W260\*H90mm Carton Size: 12sets;L58\*W62\*H30cm

**BS020** Size: L205\*W75\*H60mm Carton Size: 20sets;L44\*W42\*H48cm

**BS021** Size: L110\*W72\*H75mm Carton Size: 20sets;L46\*W38\*H22cm