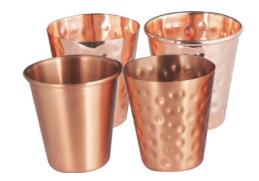

### Mugs and Cups

### Mugs and Cups

MC003 Weight:150g Thickness: 0.6 Size:D93\*H100mm;500ml Carton Size: 50pcs;54\*22.5\*55cm

MC004 Weight:145g Thickness: 0.6 Size:D93\*H100mm;500ml Carton Size: 50pcs;54\*22.5\*55cm

MC006