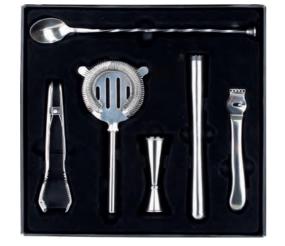

**BS001** 

## Bar Sets

**BS003** 

**BS004** 

**BS007** 

**BS005** 

BS006

**BS009** 

# Series 01