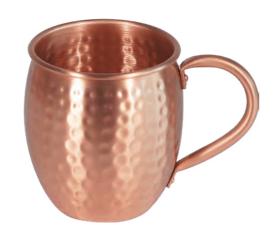

H30cm



**BS055** Size: L150\*W140\*H100mm Carton Size: 48sets;L48\*W58\*H43cm



**BS053** Size: D190\*H170mm Carton Size: 8sets;L42\*W42\*H29cm



BS054 Size: L110\*W250\*H80mm Carton Size: 24sets;L35\*W52\*H26cm



**BS057** Size: L280\*W150\*H100mm Carton Size: 24sets;L58\*W48\*H42cm

## Series 01



**BS056** Size: L220\*W220\*H90mm Carton Size: 12sets;L46\*W46\*H30cm



**BS058** 

Weight:535g Size:L310\*W140\*H100mm



## **Bar Sets**



BS059 Weight:1062g



BS060 Weight:852g



**BS065** 



**BS061** 



**BS062** 

**BS067** 



**BS069** 

## Series 01



### **BS066**



**BS068** 



## BarSets

## Bar Sets



**BS071** 



**BS072** 



**BS073** 



**BS075** 



**BS074** 



**BS076** 



# Series 01

## Series ()



PC001





PC002

PC004



PC005





PC003



PC005



PC006

## Pure Copper

# Series 01









IB002





IB001



Weight:210g Thickness: 0.6 Size: D125\*D93\*H118mm;1L



**IB004** Weight:500g Thickness: 0.65 Size: D180\*H190mm;4L



**IB009** Weight:453g Thickness: 0.6 Size: D167\*D157\*H169mm;3.5L



**IB005** Weight:260g Thickness: 0.6 Size: D125\*D93\*H118mm;1L



**IB007** Weight:650g Thickness: 0.6 Size: D198\*H235mm;5L



Weight:326g Thickness: 0.65 Size: D152\*D117\*H130mm;2L



Weight:428g Thickness: 0.6 Size: D188\*D120\*H193mm;3L



Thickness: 0.6 Size: D206\*D172\*H200mm;5L



Weight:500g Thickness: 0.65 Size: D195\*D140\*H178mm;3.5L



## Series 02



#### **IB010**

Weight:360g Thickness: 0.5 Size: D153\*D140\*H180mm;3L



### **IB012**

Weight:484g Thickness: 0.55 Size: D206\*D172\*H200mm;5L

### Ice Bucket

### lce Bucke