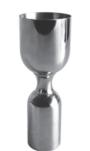

#### CS060

Weight:217g Thickness: 0.5 Size:D75\*H185mm;500ml

CS063 Weight:310g Thickness:1 Size:W87\*H219mm

Jigger

**JR001** Weight:59g Thickness: 0.65 Size:D46\*D44\*H128mm;30/60ml

JR002 Weight:100g

Thickness: 1.35 Size:D53\*D44\*H84mm;30/60ml

### Jigger

### Jigger

**JR003** Weight:63g Thickness: 0.65 Size:D44\*D44\*H134mm;45/50ml

**JR004** Weight:48g Thickness: 0.6 Size:D44\*D44\*H113mm;25/50ml

**JR005** Weight:50g Thickness: 0.6 Size:D45\*D41\*H120mm;50/30ml