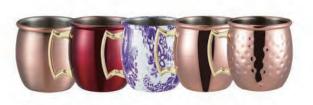

PAINTING

MIRROR

WATER TRANSFER

RAINBOW

COPPER

## Content

|     | Series 01 | Bar Sets        | 01-20 |
|-----|-----------|-----------------|-------|
| 2   | Series 02 | Ice Bucket      | 21-28 |
| 3   | Series 03 | Mugs and Cups   | 29-50 |
| 4.4 | Series 04 | Cocktail Shaker | 51-62 |
| 5   | Series 05 | Jigger          | 63-71 |
| 6   | Series 06 | Strainer        | 72-75 |
|     | Series 07 | Swizzle Stick   | 76-79 |
| 8.6 | Series 08 | Ice Tong        | 80-82 |
| 9   | Series 09 | Bar Accessories | 83-87 |