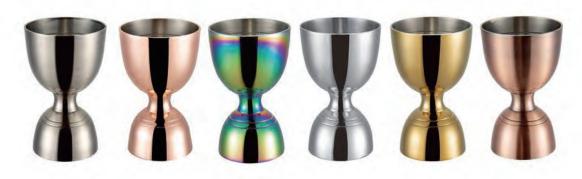

## Series 05

**JR014** Weight:67g Thickness: 0.7 Size:D46\*D44\*H114mm;30/60ml

**JR017** Weight:36g Thickness: 0.55 Size:D54\*D64\*H76mm;30/60ml

### Jigger

**JR021** Weight:37g Thickness: 0.6 Size:D38\*D44\*H84mm;20/40ml

JR022 Weight:67g Thickness: 1 Size:D40\*D49\*H114mm;25/50ml