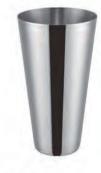

# **Cocktail Shaker**

CS001 Weight:125g/170g Thickness: 0.6/0.7/0.8

CS003 Weight:182g/188g Thickness: 0.6/0.7/0.8 Size:D89\*H146mm/D91\*H170mm;500ml/700ml

#### CS002

Weight:157g/216g Thickness: 0.6/0.7/0.8 Size:D85\*H131mm/D90\*H170mm;500ml/700ml Size:D88\*H135mm/D91\*H183mm;500ml/700ml

### CS004

Weight:223g/293g Thickness: 0.6/0.7/0.8 Size:D88\*D60\*130mm/D92\*D58\*H175mm;500ml/700ml

56