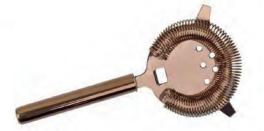

# Jigger



**JR047** Weight:63g Thickness: 0.6 Size:D68\*H80mm;200ml



**JR048** Weight:50g Thickness: 0.6 Size:D54\*H67mm;75ml



**JR049** Weight:48g Thickness: 0.6 Size:D54\*H67mm;75ml



**JR052** Weight:66g Thickness: 0.6 Size:D43\*H73\*L170mm;20/40ml





**JR050** Weight:62g Thickness: 0.8 Size:W65\*L158mm;60ml



**JR051** Weight:36g Thickness:0.8 Size:W39\*L132mm;15ml



**JR055** Weight:80g Thickness: 1.2 Size:D40\*H63\*L97mm;30/30ml





**JR053** Weight:56g Thickness: 0.6 Size:D43\*H73\*L158mm;20/40ml



**JR054** Weight:54g Thickness: 0.6 Size:D38\*D44\*H85\*L170mm;20/40ml



### Strainer

#### Strainer



Weight:70g Thickness: 1 Size: L213\*W92\*H20mm



#### SR002

Weight:99g Thickness: 1 Size: L203\*W92\*H19mm



#### SR003

Weight:93g Thickness:1 Size: L205\*W93\*H20mm



SR004 Weight:112g Thickness: 1 Size: L200\*W106\*H20mm

SR005 Weight:120g

Size: L155\*W99\*H32mm

Thickness: 1.5

Weight:117g Thickness: 1.5





**SR008** Weight:88g

Thickness:1.5 Size: L163\*W99mm\*H20mm





SR011 Weight:99g Thickness: 1 Size: L110\*W105\*H34mm





### Strainer



SR014 Weight:63g Thickness: 1.5 Size: L198\*W89\*H19mm



SR015 Weight:66g Thickness:0.8 Size: L152\*W121\*H20mm SR016 Weight:60g Thickness:1.8 Size:L203\*W82\*H38mm



SR017

Weight:82g Thickness: 2 Size:L168\*W79\*H18mm



SR018 Weight:63g Thickness: 1.2 Size:L166\*W77\*H24mm



S

eri

es



### Swizzle Stick

#### Swizzle Stick





### Series 07

### Swizzle Stick



Series 08 Ice Tong





# Ice Tong

### Ice Tong







Weight:68g Size: L230\*W30mm

**IT003** 

Weight:46g

Thickness: 1

Size: L140\