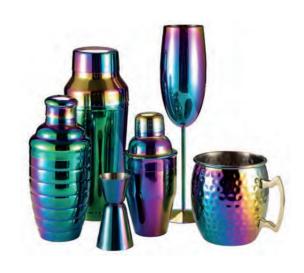

| -     | 100  |









PAINTING



MIRROR



WATER TRANSFER



RAINBOW

COPPER

## Content

|     | Series 01 | Bar Sets        | 01-20 |
|-----|-----------|-----------------|-------|
| 2   | Series 02 | Ice Bucket      | 21-28 |
| 3   | Series 03 | Mugs and Cups   | 29-50 |
| 4.4 | Series 04 | Cocktail Shaker | 51-62 |
| 5   | Series 05 | Jigger          | 63-71 |
| 6   | Series 06 | Strainer        | 72-75 |
|     | Series 07 | Swizzle Stick   | 76-79 |
| 8.6 | Series 08 | Ice Tong        | 80-82 |
| 9   | Series 09 | Bar Accessories | 83-87 |











**BS001** 





## Bar Sets



**BS003** 



**BS004** 



**BS007** 



**BS005** 



BS006



**BS009** 

# Series 01



### **BS008**







**BS011** 



**BS012** 



**BS015** 

**BS013** 



**BS014** 



**BS017** 

## Series 01



## **Bar Sets**

## **Bar Sets**



BS019 Size: L305\*W260\*H90mm Carton Size: 12sets;L58\*W62\*H30cm



**BS020** Size: L205\*W75\*H60mm Carton Size: 20sets;L44\*W42\*H48cm



**BS021** Size: L110\*W72\*H75mm Carton Size: 20sets;L46\*W38\*H22cm



Size: L120\*W86\*H90mm Carton Size: 20sets;L52\*W47\*H23cm



# Series 01

## Bar Sets



**BS023** 



**BS024** 



**BS027** 

**BS025** 







**BS029** 

## Series 01



### **BS028**



## Bar Sets

## Bar Sets



**BS031** 



**BS032** 



**BS035** 



**BS033** 





**BS034** 

**BS037** 

## Series 01



### **BS036**



## **Bar Sets**



**Bar Sets** 



BS039 Carton Size: 12sets;L52\*W32\*H50cm



BS041 Carton Size: 8sets;L41.5\*W41.5\*H41.5cm

## Series 01