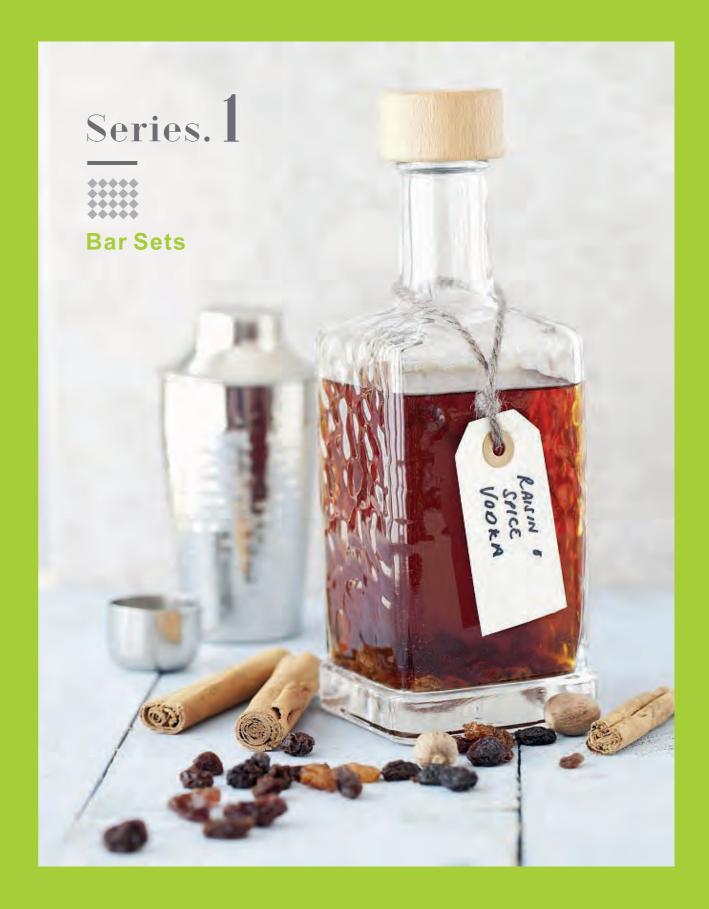

s;L32\*W47\*H52cm



**BS052** Size: L220\*W220\*H90mm Carton Size: 12sets;L46\*W46\*H30cm



**BS055** Size: L150\*W140\*H100mm Carton Size: 48sets;L48\*W58\*H43cm



**BS053** Size: D190\*H170mm Carton Size: 8sets;L42\*W42\*H29cm



BS054 Size: L110\*W250\*H80mm Carton Size: 24sets;L35\*W52\*H26cm



**BS057** Size: L280\*W150\*H100mm Carton Size: 24sets;L58\*W48\*H42cm

## Series 01



**BS056** Size: L220\*W220\*H90mm Carton Size: 12sets;L46\*W46\*H30cm



**BS058** 

Weight:535g Size:L310\*W140\*H100mm



## **Bar Sets**



BS059 Weight:1062g



BS060 Weight:852g



**BS065** 



**BS061** 



**BS062** 

**BS067** 



**BS069** 

## Series 01



### **BS066**



**BS068** 



## BarSets

## Bar Sets



**BS071** 



**BS072** 



**BS073** 



**BS075** 



**BS074** 



**BS076** 



# Series 01

## Series ()



PC001





PC002

PC004



PC005





PC003



PC005



PC006

## Pure Copper

# Series 01









IB002





IB001



Weight:210g Thickness: 0.6 Size: D125\*D93\*H118mm;1L



**IB004** Weight:500g Thickness: 0.65 Size: D180\*H190mm;4L



**IB009** Weight:453g Thickness: 0.6 Size: D167\*D157\*H169mm;3.5L



**IB005** Weight:260g Thickness: 0.6 Size: D125\*D93\*H118mm;1L



**IB007** Weight:650g Thickness: 0.6 Size: D198\*H235mm;5L



Weight:326g Thickness: 0.65 Size: D152\*D117\*H130mm;2L



Weight:428g Thickness: 0.6 Size: D188\*D120\*H193mm;3L



Thickness: 0.6 Size: D206\*D172\*H200mm;5L



Weight:500g Thickness: 0.65 Size: D195\*D140\*H178mm;3.5L



## Series 02



#### **IB010**

Weight:360g Thickness: 0.5 Size: D153\*D140\*H180mm;3L



### **IB012**

W