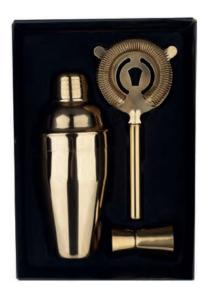

ies 08 | Ice Tong        | 80-82 |
| 9   | Series 09 | Bar Accessories | 83-87 |











**BS001** 





## Bar Sets



**BS003** 



**BS004** 



**BS007** 



**BS005** 



BS006



**BS009** 

# Series 01



### **BS008**







**BS011** 



**BS012** 



**BS015** 

**BS013** 



**BS014** 



**BS017** 

## Series 01



## **Bar Sets**

## **Bar Sets**



BS019 Size: L305\*W260\*H90mm Carton Size: 12sets;L58\*W62\*H30cm



**BS020** Size: L205\*W75\*H60mm Carton Size: 20sets;L44\*W42\*H48cm



**BS021** Size: L110\*W72\*H75mm Carton Size: 20sets;L46\*W38\*H22cm



Size: L120\*W86\*H90mm Carton Size: 20sets;L52\*W47\*H23cm



# Series 01

## Bar Sets



**BS023** 



**BS024** 



**BS027** 

**BS025** 







**BS029** 

## Series 01



### **BS028**



## Bar Sets

## Bar Sets



**BS031** 



**BS032** 



**BS035** 



**BS033** 





**BS034** 

**BS037** 

## Series 01



### **BS036**



## **Bar Sets**



**Bar Sets** 



BS039 Carton Size: 12sets;L52\*W32\*H50cm



BS041 Carton Size: 8sets;L41.5\*W41.5\*H41.5cm

## Series 01



BS040 Size: D90\*D67\*H170mm Carton Size: 4sets;L30\*W30\*H36.5cm



BS042 Size: L390\*W390\*H230mm Carton Size: 8sets;L68\*W34\*H27cm

## **Bar Sets**

### **Bar Sets**



**BS043** Size: L160\*W160\*H260mm Carton Size: 4sets;L35\*W35\*H28cm



BS044 Size: L160\*W160\*H260mm Carton Size: 4sets;L35\*W35\*H28cm



BS047 Size: D97\*H253mm Carton Size: 24sets;L42.3\*W32.1\*H53.6cm



BS045 Size: L450\*W90\*H150mm Carton Size: 1set;L48\*W25\*H30cm



BS046 Size: D248\*D195\*H180mm Carton Size: 4sets;L28\*W42\*H38cm



BS049 Size: L280\*