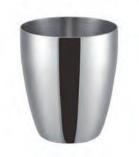

### Ice Bucket

### lce Bucket

IB016 Weight:560g Thickness: 0.7 Size: D180\*H175mm;3L

**IB017** Weight:768g Thickness: 0.75 Size: D205\*W254\*H205mm;5L

IB022 Weight:600g Thickness:0.5 Size: D120\*H130mm;1L

IB018

Weight:630g/1068g Thickness: 0.7/0.8 Size: D206\*D135\*H188mm;3L D260\*D170\*H235mm;5L