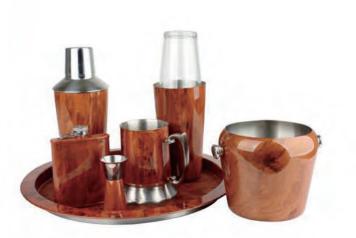

## **Bar Sets**

## **Bar Sets**

BS019 Size: L305\*W260\*H90mm Carton Size: 12sets;L58\*W62\*H30cm

**BS020** Size: L205\*W75\*H60mm Carton Size: 20sets;L44\*W42\*H48cm

**BS021** Size: L110\*W72\*H75mm Carton Size: 20sets;L46\*W38\*H22cm