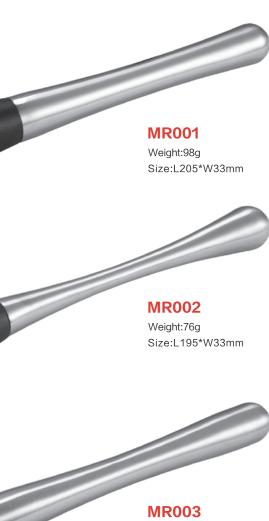

### **Bar Accessories**

Weight:108g Size:L215\*W30mm

### Bar Accessories

#### **Bar Accessories**