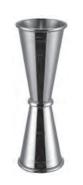

#### CS060

Weight:217g Thickness: 0.5 Size:D75\*H185mm;500ml

CS063 Weight:310g Thickness:1 Size:W87\*H219mm

Jigger

**JR001** Weight:59g Thickness: 0.65 Size:D46\*D44\*H128mm;30/60ml

JR002 Weight:100g

Thickness: 1.35 Size:D53\*D44\*H84mm;30/60ml

### Jigger

### Jigger

**JR003** Weight:63g Thickness: 0.65 Size:D44\*D44\*H134mm;45/50ml

**JR004** Weight:48g Thickness: 0.6 Size:D44\*D44\*H113mm;25/50ml

**JR005** Weight:50g Thickness: 0.6 Size:D45\*D41\*H120mm;50/30ml