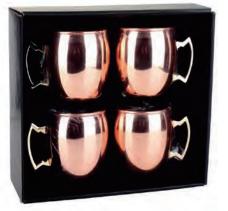

### Mugs and Cups

### Mugs and Cups

MC003 Weight:150g Thickness: 0.6 Size:D93\*H100mm;500ml Carton Size: 50pcs;54\*22.5\*55cm

MC004 Weight:145g Thickness: 0.6 Size:D93\*H100mm;500ml Carton Size: 50pcs;54\*22.5\*55cm

MC006

## Series 03