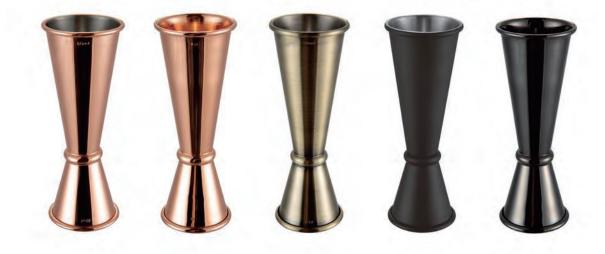

#### CS060

Weight:217g Thickness: 0.5 Size:D75\*H185mm;500ml

CS063 Weight:310g Thickness:1 Size:W87\*H219mm

Jigger

**JR001** Weight:59g Thickness: 0.65 Size:D46\*D44\*H128mm;30/60ml

JR002 Weight:100g

Thickness: 1.35 Size:D53\*D44\*H84mm;30/60ml

### Jigger

### Jigger

**JR003** Weight:63g Thickness: 0.65 Size:D44\*D44\*H134mm;45/50ml

**JR004** Weight:48g Thickness: 0.6 Size:D44\*D44\*H113mm;25/50ml

**JR005** Weight:50g Thickness: 0.6 Size:D45\*D41\*H120mm;50/30ml