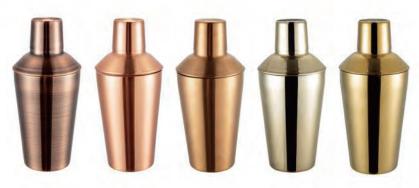

## Series 04

## Cocktail Shaker

## Cocktail Shaker

**CS034** Weight:177g/200g

Thickness: 0.45/0.6

Size:D88\*H192mm;500ml

CS035 Weight:460g Thickness: 3.5 Size:D89\*H214mm;500ml