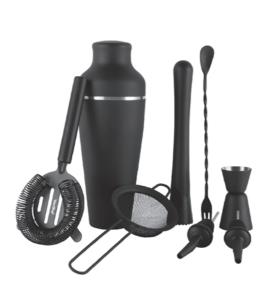

### Cocktail Shaker

### Cocktail Shaker

CS017 Weight:135g/152g Thickness: 0.45/0.6 Size:D77\*H185mm;300ml

CS020

Weight:102g/114g Thickness: 0.45/0.6 Size:D68\*H150mm;200ml

CS018 Weight:107g/124g Thickness: 0.45 Size:D68\*H162mm/ D77\*H166mm;250ml

## Series 04

## Cocktail Shaker

## Cocktail Shaker

**CS034** Weight:177g/200g

Thickness: 0.45/0.6

Size:D88\*H192mm;500ml

CS035 Weight:460g Thickness: 3.5 Size:D89\*H214mm;500ml