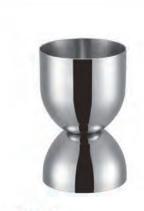

#### CS060

Weight:217g Thickness: 0.5 Size:D75\*H185mm;500ml

CS063 Weight:310g Thickness:1 Size:W87\*H219mm

Jigger

**JR001** Weight:59g Thickness: 0.65 Size:D46\*D44\*H128mm;30/60ml

JR002 Weight:100g

Thickness: 1.35 Size:D53\*D44\*H84mm;30/60ml

### Jigger

### Jigger

**JR003** Weight:63g Thickness: 0.65 Size:D44\*D44\*H134mm;45/50ml

**JR004** Weight:48g Thickness: 0.6 Size:D44\*D44\*H113mm;25/50ml

**JR005** Weight:50g Thickness: 0.6 Size:D45\*D41\*H120mm;50/30ml