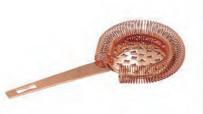

### Strainer

SR014 Weight:63g Thickness: 1.5 Size: L198\*W89\*H19mm

SR015 Weight:66g Thickness:0.8 Size: L152\*W121\*H20mm SR016 Weight:60g Thickness:1.8 Size:L203\*W82\*H38mm

SR017

Weight:82g Thickness: 2 Size:L168\*W79\*H18mm