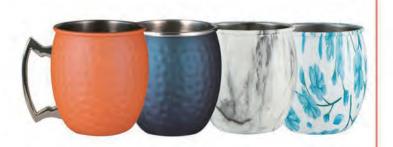

PAINTING

MIRROR

WATER TRANSFER

RAINBOW

COPPER

## Mugs and Cups

### Mugs and Cups

MC015 Weight:180g Thickness: 0.6 Size:D93\*W122\*H100mm;500ml Carton Size: 50pcs;54\*22.5\*55cm

**MC016** Weight:120g Thickness: 0.6 Size:D86\*H90mm;350ml Carton Size: 50pcs;50\*21\*50.5cm