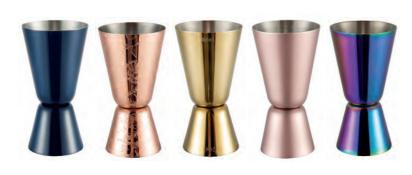

## Series 05

**JR014** Weight:67g Thickness: 0.7 Size:D46\*D44\*H114mm;30/60ml

**JR017** Weight:36g Thickness: 0.55 Size:D54\*D64\*H76mm;30/60ml

#### CS060

Weight:217g Thickness: 0.5 Size:D75\*H185mm;500ml

CS063 Weight:310g Thickness:1 Size:W87\*H219mm

Jigger

**JR001** Weight:59g Thickness: 0.65 Size:D46\*D44\*H128mm;30/60ml

JR002 Weight:100g

Thickness: 1.35 Size:D53\*D44\*H84mm;30/60ml