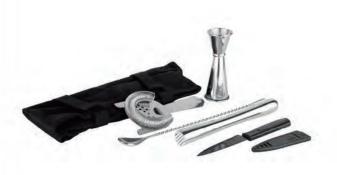

**BS001** 

## Bar Sets

**BS003** 

**BS004** 

**BS007** 

**BS005** 

BS006

**BS009** 

# Series 01

## **Bar Sets**

## **Bar Sets**

BS019 Size: L305\*W260\*H90mm Carton Size: 12sets;L58\*W62\*H30cm

**BS020** Size: L205\*W75\*H60mm Carton Size: 20sets;L44\*W42\*H48cm

**BS021** Size: L110\*W72\*H75mm Carton Size: 20sets;L46\*W38\*H22cm