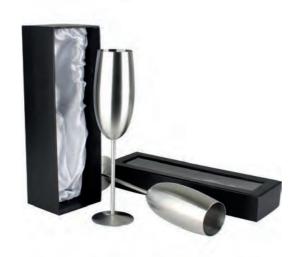

## Bar Sets

**BS003** 

**BS004** 

**BS007** 

**BS005** 

BS006

**BS009** 

## **Bar Sets**

## **Bar Sets**

BS019 Size: L305\*W260\*H90mm Carton Size: 12sets;L58\*W62\*H30cm

**BS020** Size: L205\*W75\*H60mm Carton Size: 20sets;L44\*W42\*H48cm

**BS021** Size: L110\*W72\*H75mm Carton Size: 20sets;L46\*W38\*H22cm