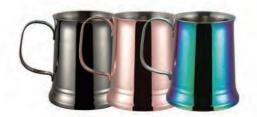

### Mugs and Cups

### Mugs and Cups

MC003 Weight:150g Thickness: 0.6 Size:D93\*H100mm;500ml Carton Size: 50pcs;54\*22.5\*55cm

MC004 Weight:145g Thickness: 0.6 Size:D93\*H100mm;500ml Carton Size: 50pcs;54\*22.5\*55cm

MC006