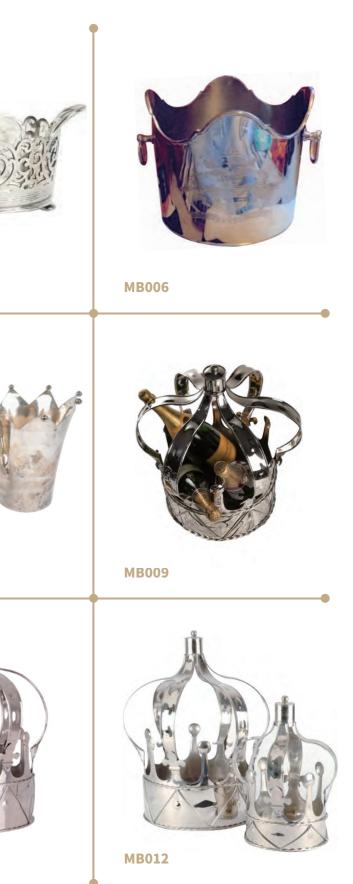

es

#### **Bar Accessories**





#### Bar Accessories

#### Bar Accessories



#### Bar Accessories

#### **Bar Accessories**



### Series 09



#### Bar Accessories

#### Bar Accessories



MR083 Weight:230g Thickness: 1.2 Size:L110\*W67\*H88mm



**MR086** Weight:900g Size:L320\*W160\*H86mm





MR084 Weight:306g Thickness: 1.2 Size:L163\*W73\*H78mm



**MR085** Weight: 768g THickness: 2.0 Size: L240\*W100\*H40 mm



Series 09

Bar Accessories







WP001 Weight:580g Thickness: 0.5 Size: D120\*H134mm;1L



WP002 We1ght:470g Thickness: 0.5 Size: D120\*H195mm;2L





### Wood products





Series 10 Wood products Wood products Wood products

 WP006
 WP017
 WP008
 WP015
 WP016

 WP005
 WP015
 WP015
 WP016
 WP016





### Metal ice bucket





MB001





MB002

MB003







MB010

MB011



### Metal ice bucket