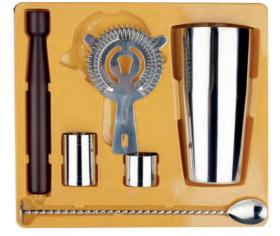

### **BS008**

**BS011** 

**BS012** 

**BS015** 

**BS013** 

**BS014** 

**BS017** 

## Series 01

## **Bar Sets**