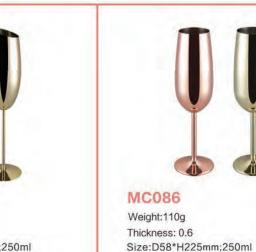

#### MC085 Weight:136g Thickness: 0.7 Size:D58\*H225mm;250ml

MC087 Weight:120g Thickness: 0.6 Size:D58\*H222mm;200ml

MC081 Weight:140g Thickness: 0.8 Size:D105\*H140mm;250ml