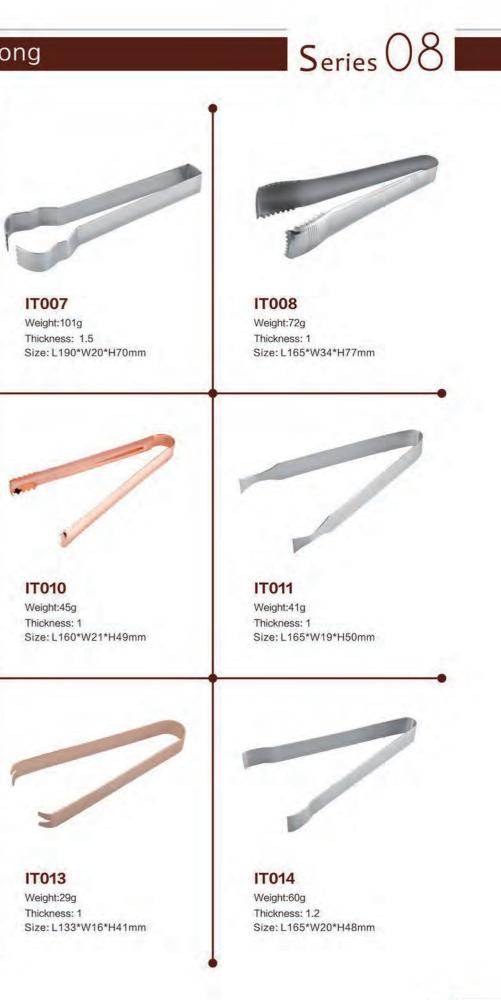

### Ice Tong

Weight:68g Size: L230\*W30mm

**IT003** 

Weight:46g

Thickness: 1

Size: L140\*W38\*H38mm

Weight:68g/22g Thickness: 1.5/0.8 Size: L166\*W31\*D44mm/L103\*W25\*D17mm

**IT004** Weight:36g Thickness: 1 Size: L148\*W28\*H50mm

IT005 Weight:40g/60g/64g Thickness: 1 Size:L120\*W20\*H45mm/L160\*W20\*H45mm/L180\*W20\*H55mm

Weight:128g Size: L197\*W39\*H69mm

**IT006** 

**IT007** Weight:101g

**IT009** Weight:48g Thickness: 1 Size: L170\*W27\*H60mm

Weight:45g Thickness: 1

IT012 Weight:19g Thickness: 0.8 Size: L123\*W14\*H28mm