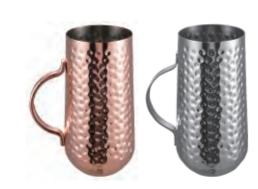

### Mugs and Cups

### Mugs and Cups

MC003 Weight:150g Thickness: 0.6 Size:D93\*H100mm;500ml Carton Size: 50pcs;54\*22.5\*55cm

MC004 Weight:145g Thickness: 0.6 Size:D93\*H100mm;500ml Carton Size: 50pcs;54\*22.5\*55cm

MC006