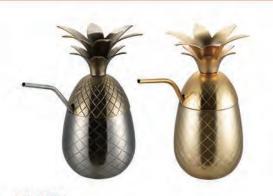

### Mugs and Cups

MC064 Weight:232+243/186g Thickness: 0.8/1 Size:D115\*H238mm;24oz Carton Size: 24pcs;49.5\*37.5\*51.1cm

MC066

Weight:144+186/195+80g Thickness: 0.65 Size:D93\*H200mm;16oz Carton Size: 24pcs;40.7\*31\*38.5cm