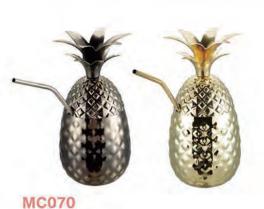

Weight:144+186/195+80g Thickness: 0.65 Size:D93\*H200mm;16oz Carton Size: 24pcs;40.7\*31\*38.5cm

Weight:116+190g Thickness: 0.5 Size:D87\*H176mm;14oz Carton Size: 24pcs;38.3\*29.1\*38.7cm

Weight:102+156g Thickness: 0.55 Size:D87\*H176mm;12oz Carton Size: 24pcs;38.3\*29.1\*38.7cm