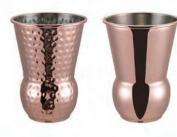

### Mugs and Cups

### Mugs and Cups

MC003 Weight:150g Thickness: 0.6 Size:D93\*H100mm;500ml Carton Size: 50pcs;54\*22.5\*55cm

MC004 Weight:145g Thickness: 0.6 Size:D93\*H100mm;500ml Carton Size: 50pcs;54\*22.5\*55cm

MC006