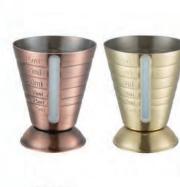

#### CS060

Weight:217g Thickness: 0.5 Size:D75\*H185mm;500ml

CS063 Weight:310g Thickness:1 Size:W87\*H219mm

Jigger

**JR001** Weight:59g Thickness: 0.65 Size:D46\*D44\*H128mm;30/60ml

JR002 Weight:100g

Thickness: 1.35 Size:D53\*D44\*H84mm;30/60ml

### Jigger

### Jigger

**JR003** Weight:63g Thickness: 0.65 Size:D44\*D44\*H134mm;45/50ml

**JR004** Weight:48g Thickness: 0.6 Size:D44\*D44\*H113mm;25/50ml

**JR005** Weight:50g Thickness: 0.6 Size:D45\*D41\*H120mm;50/30ml