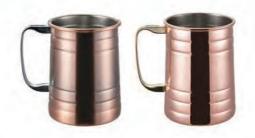

### Mugs and Cups

### Mugs and Cups

MC003 Weight:150g Thickness: 0.6 Size:D93\*H100mm;500ml Carton Size: 50pcs;54\*22.5\*55cm

MC004 Weight:145g Thickness: 0.6 Size:D93\*H100mm;500ml Carton Size: 50pcs;54\*22.5\*55cm

MC006