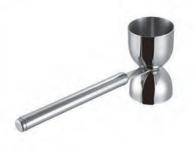

#### CS060

Weight:217g Thickness: 0.5 Size:D75\*H185mm;500ml

CS063 Weight:310g Thickness:1 Size:W87\*H219mm

Jigger

**JR001** Weight:59g Thickness: 0.65 Size:D46\*D44\*H128mm;30/60ml

JR002 Weight:100g

Thickness: 1.35 Size:D53\*D44\*H84mm;30/60ml

### Jigger

### Jigger

**JR003** Weight:63g Thickness: 0.65 Size:D44\*D44\*H134mm;45/50ml

**JR004** Weight:48g Thickness: 0.6 Size:D44\*D44\*H113mm;25/50ml

**JR005** Weight:50g Thickness: 0.6 Size:D45\*D41\*H120mm;50/30ml