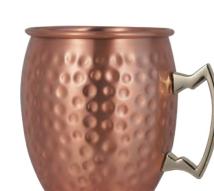

### Mugs and Cups

### Mugs and Cups

MC003 Weight:150g Thickness: 0.6 Size:D93\*H100mm;500ml Carton Size: 50pcs;54\*22.5\*55cm

MC004 Weight:145g Thickness: 0.6 Size:D93\*H100mm;500ml Carton Size: 50pcs;54\*22.5\*55cm

MC006