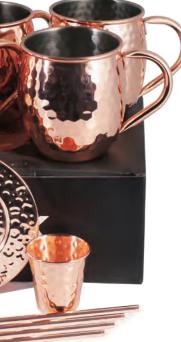

### Mugs and Cups

### Mugs and Cups

MC003 Weight:150g Thickness: 0.6 Size:D93\*H100mm;500ml Carton Size: 50pcs;54\*22.5\*55cm

MC004 Weight:145g Thickness: 0.6 Size:D93\*H100mm;500ml Carton Size: 50pcs;54\*22.5\*55cm

MC006

## Series 03

## Mugs and Cups