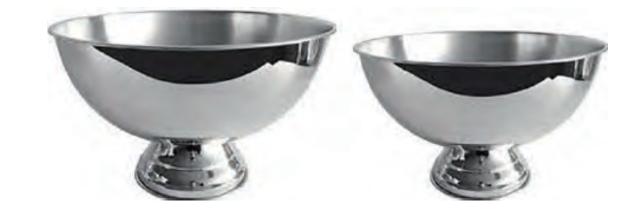

### Ice Bucket

### lce Bucket

IB016 Weight:560g Thickness: 0.7 Size: D180\*H175mm;3L

**IB017** Weight:768g Thickness: 0.75 Size: D205\*W254\*H205mm;5L

IB022 Weight:600g Thickness:0.5 Size: D120\*H130mm;1L

IB018

Weight:630g/1068g Thickness: 0.7/0.8 Size: D206\*D135\*H188mm;3L D260\*D170\*H235mm;5L

## Ice Bucket

### Ice Bucket

IB028 Weight:719g Thickness:0.6 Size: D140\*D105\*H160mm;1L

**IB029** Weight:900g Thickness:0.8 Size: D140\*D105\*H175mm;1.5L

**IB034** Weight:1009g Thickness:1.0 Size: D206\*D135\*H264mm;4L