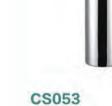

### Cocktail Shaker

CS049 Weight:160g Thickness: 0.5 Size:D68\*H205mm;500ml

CS052 Weight:250g Thickness: 0.65 Size:D87\*H205mm;500ml

CS050

Weight:310g

Thickness: 0.65

Size:D87\*H225mm;700ml

Weight:338g Thickness: 0.7 Size:D76\*H305mm;750ml