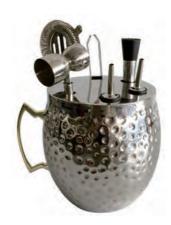

ze: 12sets;L58\*W54\*H30cm

## Series 01



### **BS048**

Size: L250\*W250\*H110mm Carton Size: 6sets;L52\*W52\*H35cm



### BS050

Size: L320\*W120\*G50mm Carton Size: 12sets;L34.5\*W28\*H30cm





BS051 Carton Size: 12sets;L32\*W47\*H52cm



**BS052** Size: L220\*W220\*H90mm Carton Size: 12sets;L46\*W46\*H30cm



**BS055** Size: L150\*W140\*H100mm Carton Size: 48sets;L48\*W58\*H43cm



**BS053** Size: D190\*H170mm Carton Size: 8sets;L42\*W42\*H29cm



BS054 Size: L110\*W250\*H80mm Carton Size: 24sets;L35\*W52\*H26cm



**BS057** Size: L280\*W150\*H100mm Carton Size: 24sets;L58\*W48\*H42cm

## Series 01



**BS056** Size: L220\*W220\*H90mm Carton Size: 12sets;L46\*W46\*H30cm



**BS058** 

Weight:535g Size:L310\*W140\*H100mm



## **Bar Sets**



BS059 Weight:1062g



BS060 Weight:852g



**BS065** 



**BS061** 



**BS062** 

**BS067** 



**BS069** 

## Series 01



### **BS066**



**BS068** 



## BarSets

## Bar Sets



**BS071** 



**BS072** 



**BS073** 



**BS075** 



**BS074** 



**BS076** 



# Series 01

## Series ()



PC001





PC002

PC004



PC005





PC003



PC005



PC006

## Pure Copper

# Series 01









IB002





IB001



Weight:210g Thickness: 0.6 Size: D125\*D93\*H118mm;1L



**IB004** Weight:500g Thickness: 0.65 Size: D180\*H190mm;4L



**IB009** Weight:453g Thickness: 0.6 Size: D167\*D157\*H169mm;3.5L



**IB005** Weight:260g Thickness: 0.6 Size: D125\*D93\*H118mm;1L



**IB007** Weight:650g Thickness: 0.6 Size: D198\*H235mm;5L



Weight:326g Thickness: 0.65 Size: D152\*D117\*H130mm;2L



Weight:428g Thickness: 0.6 Size: D188\*D120\*H1