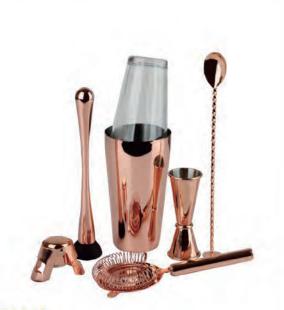

## **Bar Sets**

BS059 Weight:1062g

BS060 Weight:852g

**BS065** 

**BS061** 

**BS062** 

**BS067** 

**BS069** 

## Series 01