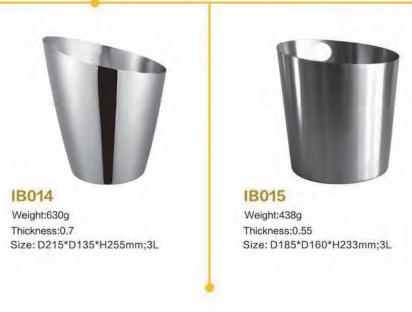

### Ice Bucket

IB028 Weight:719g Thickness:0.6 Size: D140\*D105\*H160mm;1L

**IB029** Weight:900g Thickness:0.8 Size: D140\*D105\*H175mm;1.5L

**IB034** Weight:1009g Thickness:1.0 Size: D206\*D135\*H264mm;4L