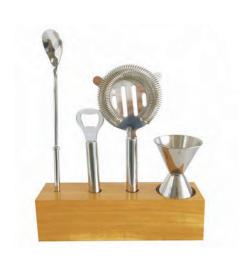

**BS001** 

## Bar Sets

**BS003** 

**BS004** 

**BS007** 

**BS005** 

BS006

**BS009** 

# Series 01