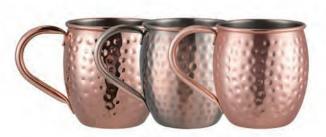

PAINTING

MIRROR

WATER TRANSFER

RAINBOW

COPPER

### Mugs and Cups

### Mugs and Cups

MC003 Weight:150g Thickness: 0.6 Size:D93\*H100mm;500ml Carton Size: 50pcs;54\*22.5\*55cm

MC004 Weight:145g Thickness: 0.6 Size:D93\*H100mm;500ml Carton Size: 50pcs;54\*22.5\*55cm

MC006