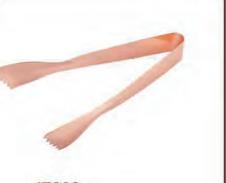

# Ice Tong

### Ice Tong

Weight:68g Size: L230\*W30mm

**IT003** 

Weight:46g

Thickness: 1

Size: L140\*W38\*H38mm

Weight:68g/22g Thickness: 1.5/0.8 Size: L166\*W31\*D44mm/L103\*W25\*D17mm

**IT004** Weight:36g Thickness: 1 Size: L148\*W28\*H50mm

IT005 Weight:40g/60g/64g Thickness: 1 Size:L120\*W20\*H45mm/L160\*W20\*H45mm/L180\*W20\*H55mm

Weight:128g Size: L197\*W39\*H69mm

**IT006** 

**IT007** Weight:101g

**IT009** Weight:48g Thickness: 1 Size: L170\*W27\*H60mm