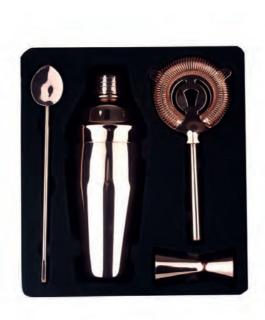

ong        | 80-82 |
| 9   | Series 09 | Bar Accessories | 83-87 |











**BS001** 





## Bar Sets



**BS003** 



**BS004** 



**BS007** 



**BS005** 



BS006



**BS009** 

# Series 01



### **BS008**







**BS011** 



**BS012** 



**BS015** 

**BS013** 



**BS014** 



**BS017** 

## Series 01



## **Bar Sets**

## **Bar Sets**



BS019 Size: L305\*W260\*H90mm Carton Size: 12sets;L58\*W62\*H30cm



**BS020** Size: L205\*W75\*H60mm Carton Size: 20sets;L44\*W42\*H48cm



**BS021** Size: L110\*W72\*H75mm Carton Size: 20sets;L46\*W38\*H22cm



Size: L120\*W86\*H90mm Carton Size: 20sets;L52\*W47\*H23cm



# Series 01

## Bar Sets



**BS023** 



**BS024** 



**BS027** 

**BS025** 







**BS029** 

## Series 01



### **BS028**



## Bar Sets

## Bar Sets



**BS031** 



**BS032** 



**BS035** 



**BS033** 





**BS034** 

**BS037** 

## Series 01



### **BS036**



## **Bar Sets**



**Bar Sets** 



BS039 Carton Size: 12sets;L52\*W32\*H50cm



BS041 Carton Size: 8sets;L41.5\*W41.5\*H41.5cm

## Series 01



BS040 Size: D90\*D67\*H170mm Carton Size: 4sets;L30\*W30\*H36.5cm



BS042 Size: L390\*W390\*H230mm Carton Size: 8sets;L68\*W34\*H27cm

## **Bar Sets**

### **Bar Sets**



**BS043** Size: L160\*W160\*H260mm Carton Size: 4sets;L35\*W35\*H28cm



BS044 Size: L160\*W160\*H260mm Carton Size: 4sets;L35\*W35\*H28cm



BS047 Size: D97\*H253mm Carton Size: 24sets;L42.3\*W32.1\*H53.6cm



BS045 Size: L450\*W90\*H150mm Carton Size: 1set;L48\*W25\*H30cm



BS046 Size: D248\*D195\*H180mm Carton Size: 4sets;L28\*W42\*H38cm



BS049 Size: L280\*W260\*H90mm Ca