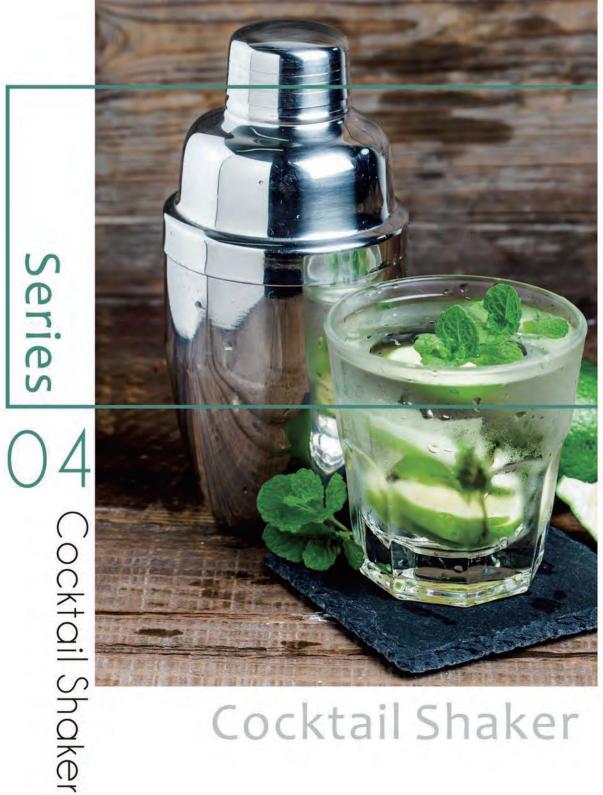

m



#### MC098

Weight:274g Thickness: 0.6 Size:D92\*H115mm;450ml Carton Size: 48pcs;40.3\*30.6\*50.5cm

### Mugs and Cups

### Mugs and Cups



MC099 Weight:182g Thickness: 0.6 Size:D74\*H147mm;450ml



**MC101** 

Weight:182g Thickness: 0.6 Size:D74\*H147mm;450ml



MC103 Weight:170g Thickness: 0.7 Size:D88\*H105mm;400ml



MC100 Weight:170g Thickness: 0.6 Size:D74\*H147mm;450ml



MC102 Weight:182g Thickness: 0.6 Size:D74\*H147mm;450ml



MC104 Weight:130g Thickness: 0.7 Size:D83\*H101mm;300ml



**MC105** Weight:250g Size:W94\*H136mm



**MC107** Weight:140g Size:W88\*H116mm 330ml



MC109 Weight:105g Size:W74\*H77mm 170ml

# Series 03



#### **MC106**

Weight:10Kg Size:W966\*H762mm



#### **MC108**

Weight:586g Thickness: 1 Size:D113\*H190;2L



Weight:170g Size:W80\*H115mm 350ml



# **Cocktail Shaker**



CS001 Weight:125g/170g Thickness: 0.6/0.7/0.8



CS003 Weight:182g/188g Thickness: 0.6/0.7/0.8 Size:D89\*H146mm/D91\*H170mm;500ml/700ml









#### CS002

Weight:157g/216g Thickness: 0.6/0.7/0.8 Size:D85\*H131mm/D90\*H170mm;500ml/700ml Size:D88\*H135mm/D91\*H183mm;500ml/700ml



### CS004

Weight:223g/293g Thickness: 0.6/0.7/0.8 Size:D88\*D60\*130mm/D92\*D58\*H175mm;500ml/700ml

56



### Cocktail Shaker

### Cocktail Shaker



CS005 Weight:390g/170g Thickness: 0.6/0.7/0.8 Size:D90\*H147mm/D92\*H170mm;500ml/700ml



CS007 Weight:170g Thickness: 0.6/0.7/0.8 Size:D90\*H170mm;700ml



CS009 Weight:216g Thickness: 0.6/0.7/0.8 Size:D91\*H183mm;700ml



CS006 Weight:170g Thickness: 0.6/0.7/0.8 Size:D90\*H170mm;700ml



CS008 Weight:170g Thickness: 0.6/0.7/0.8 Size:D9