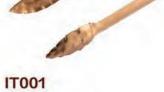

# Ice Tong

### Ice Tong

Weight:68g Size: L230\*W30mm

**IT003** 

Weight:46g

Thickness: 1

Size: L140\*W38\*H38mm

Weight:68g/22g Thickness: 1.5/0.8 Size: L166\*W31\*D44mm/L103\*W25\*D17mm

**IT004** Weight:36g Thickness: 1 Size: L148\*W28\*H50mm