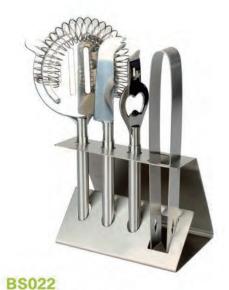

## **Bar Sets**

**Bar Sets** 

BS039 Carton Size: 12sets;L52\*W32\*H50cm

BS041 Carton Size: 8sets;L41.5\*W41.5\*H41.5cm

## Series 01

BS040 Size: D90\*D67\*H170mm Carton Size: 4sets;L30\*W30\*H36.5cm

BS042 Size: L390\*W390\*H230mm Carton Size: 8sets;L68\*W34\*H27cm