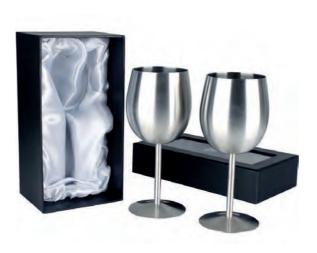

### Mugs and Cups

### Mugs and Cups

MC003 Weight:150g Thickness: 0.6 Size:D93\*H100mm;500ml Carton Size: 50pcs;54\*22.5\*55cm

MC004 Weight:145g Thickness: 0.6 Size:D93\*H100mm;500ml Carton Size: 50pcs;54\*22.5\*55cm

MC006