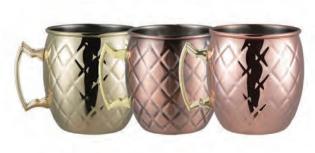

20g/320g Thickness:0.5 Size: D120\*H195mm;2L D118\*H135mm;1L



Weight:700g Thickness:0.5 Size: D130\*D133\*H195mm;2L



IB036 Weight:754g Thickness:body:0.5 base:1.0

Size: D130\*D170\*H260mm;2L



**IB032** Weight:2100g Thickness:0.6 Size: D437\*D220\*H235mm;12L



IB033 Weight:1008g Thickness:0.9 Size: D215\*D170\*H240mm;4L



**IB038** Weight:1580g Thickness:1.2 Size: L286\*W216\*H225mm

## Series 02



IB035 Weight:700g Thickness:0.7 Size: D180\*H190mm;3L



#### IB037

Weight:752g Thickness:body:0.5 base:0.7 Size: D195\*D140\*H190mm;2L



IB039 Weight:2490g Size:D429XD342XH240mm



60ml



Size:D93\*H100mm;500ml Carton Size: 50pcs;54\*22.5\*55cm





34

### Mugs and Cups

### Mugs and Cups



MC003 Weight:150g Thickness: 0.6 Size:D93\*H100mm;500ml Carton Size: 50pcs;54\*22.5\*55cm



MC004 Weight:145g Thickness: 0.6 Size:D93\*H100mm;500ml Carton Size: 50pcs;54\*22.5\*55cm



MC006

Weight:150g Thickness: 0.6 Size:D93\*H100mm;500ml Carton Size: 50pcs;54\*22.5\*55cm



MC008

Weight:160g Thickness: 0.6 Size:D93\*H100mm;500ml Carton Size: 50pcs;54\*22.5\*55cm



#### MC009

Weight:145g Thickness: 0.6 Size:D93\*H100mm;500ml Carton Size: 50pcs;54\*22.5\*55cm



**MC011** 

Weight:160g Thickness: 0.6 Size:D93\*H100mm;500ml Carton Size: 50pcs;54\*22.5\*55cm



**MC013** 

Weight:148g Thickness: 0.6 Size:D93\*H100mm;500ml Carton Size: 50pcs;54\*22.5\*55cm



MC005

Weight:150g Thickness: 0.6 Size:D93\*H100mm;500ml Carton Size: 50pcs;54\*22.5\*55cm



MC007

Weight:145g Thickness: 0.6 Size:D93\*H100mm;500ml Carton Size: 50pcs;54\*22.5\*55cm

## Series 03



#### MC010

Weight