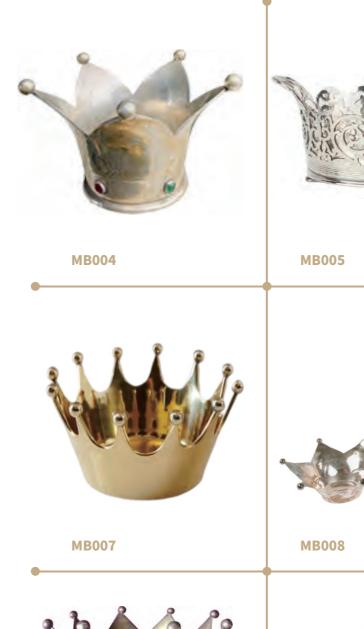

### Bar Accessories

#### **Bar Accessories**





#### Bar Accessories

#### Bar Accessories



#### Bar Accessories

#### **Bar Accessories**



### Series 09



#### Bar Accessories

#### Bar Accessories



MR083 Weight:230g Thickness: 1.2 Size:L110\*W67\*H88mm



**MR086** Weight:900g Size:L320\*W160\*H86mm





MR084 Weight:306g Thickness: 1.2 Size:L163\*W73\*H78mm



**MR085** Weight: 768g THickness: 2.0 Size: L240\*W100\*H40 mm



Series 09

Bar Accessories







WP001 Weight:580g Thickness: 0.5 Size: D120\*H134mm;1L



WP002 We1ght:470g Thickness: 0.5 Size: D120\*H195mm;2L





### Wood products





Series 10 Wood products Wood products Wood products

 WP006
 WP017
 WP008
 WP015
 WP016

 WP005
 WP015
 WP015
 WP016
 WP016





### Metal ice bucket





MB001





MB002

MB003







MB010

MB011



### Metal ice bucket