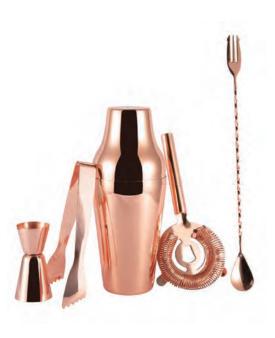

## Bar Sets

**BS003** 

**BS004** 

**BS007** 

**BS005** 

BS006

**BS009** 

## **Bar Sets**

## **Bar Sets**

BS019 Size: L305\*W260\*H90mm Carton Size: 12sets;L58\*W62\*H30cm

**BS020** Size: L205\*W75\*H60mm Carton Size: 20sets;L44\*W42\*H48cm

**BS021** Size: L110\*W72\*H75mm Carton Size: 20sets;L46\*W38\*H22cm