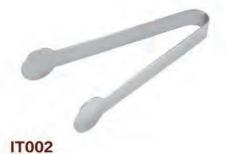

# Ice Tong

### Ice Tong

Weight:68g Size: L230\*W30mm

**IT003** 

Weight:46g

Thickness: 1

Size: L140\*W38\*H38mm

Weight:68g/22g Thickness: 1.5/0.8 Size: L166\*W31\*D44mm/L103\*W25\*D17mm

**IT004** Weight:36g Thickness: 1 Size: L148\*W28\*H50mm