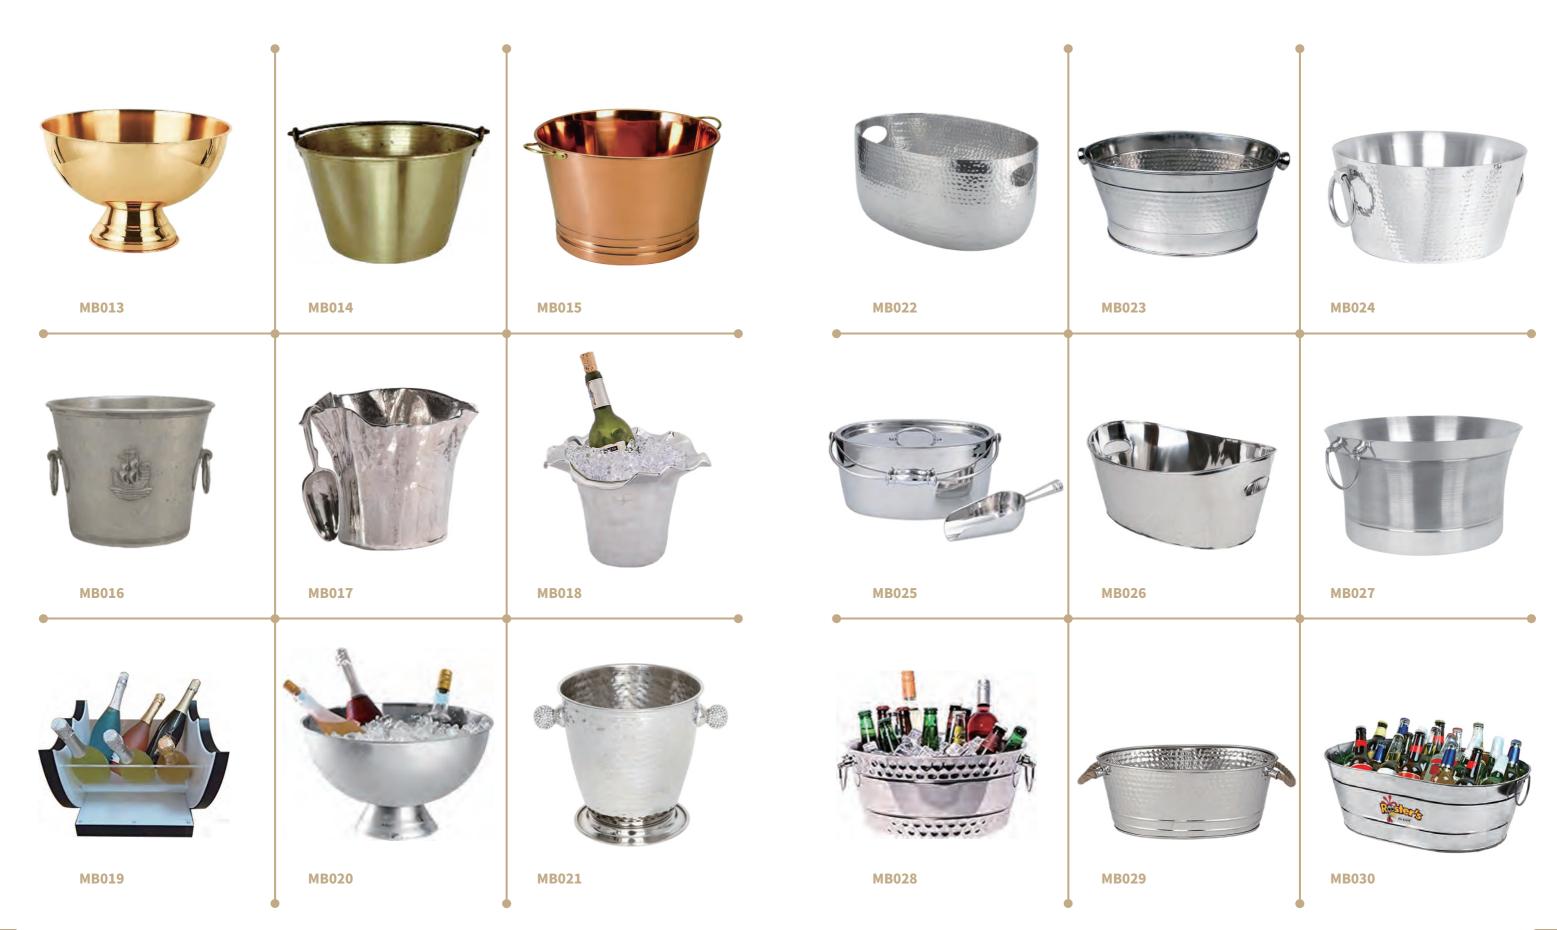

es**





#### Bar Accessories

#### Bar Accessories



#### Bar Accessories

#### **Bar Accessories**



### Series 09



#### Bar Accessories

#### Bar Accessories



MR083 Weight:230g Thickness: 1.2 Size:L110\*W67\*H88mm



**MR086** Weight:900g Size:L320\*W160\*H86mm





MR084 Weight:306g Thickness: 1.2 Size:L163\*W73\*H78mm



**MR085** Weight: 768g THickness: 2.0 Size: L240\*W100\*H40 mm



Series 09

Bar Accessories







WP001 Weight:580g Thickness: 0.5 Size: D120\*H134mm;1L



WP002 We1ght:470g Thickness: 0.5 Size: D120\*H195mm;2L





### Wood products





Series 10 Wood products Wood products Wood products

 WP006
 WP017
 WP008
 WP015
 WP016

 WP005
 WP015
 WP015
 WP016
 WP016





### Metal ice bucket





MB001





MB002

MB003







MB010

MB011



### Metal ice bucket