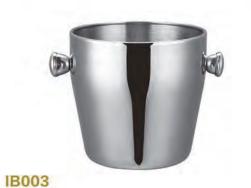

# Series 01

IB002

IB001

Weight:210g Thickness: 0.6 Size: D125\*D93\*H118mm;1L

**IB004** Weight:500g Thickness: 0.65 Size: D180\*H190mm;4L

**IB009** Weight:453g Thickness: 0.6 Size: D167\*D157\*H169mm;3.5L

**IB005** Weight:260g Thickness: 0.6 Size: D125\*D93\*H118mm;1L

**IB007** Weight:650g Thickness: 0.6 Size: D198\*H235mm;5L

Weight:326g Thickness: 0.65 Size: D152\*D117\*H130mm;2L

Weight:428g Thickness: 0.6 Size: D188\*D120\*H193mm;3L

Thickness: 0.6 Size: D206\*D172\*H200mm;5L