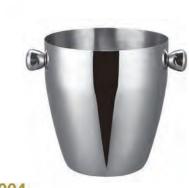

# Series 01

IB002

IB001

Weight:210g Thickness: 0.6 Size: D125\*D93\*H118mm;1L

**IB004** Weight:500g Thickness: 0.65 Size: D180\*H190mm;4L

**IB009** Weight:453g Thickness: 0.6 Size: D167\*D157\*H169mm;3.5L

**IB005** Weight:260g Thickness: 0.6 Size: D125\*D93\*H118mm;1L

**IB007** Weight:650g Thickness: 0.6 Size: D198\*H235mm;5L

Weight:326g Thickness: 0.65 Size: D152\*D117\*H130mm;2L

Weight:428g Thickness: 0.6 Size: D188\*D120\*H193mm;3L

Thickness: 0.6 Size: D206\*D172\*H200mm;5L