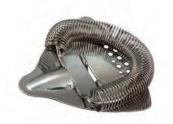

#### SR003

Weight:93g Thickness:1 Size: L205\*W93\*H20mm

SR004 Weight:112g Thickness: 1 Size: L200\*W106\*H20mm

SR005 Weight:120g

Size: L155\*W99\*H32mm

Thickness: 1.5

Weight:117g Thickness: 1.5

**SR008** Weight:88g