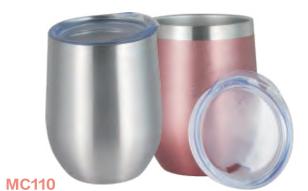

### Mugs and Cups

MC064 Weight:232+243/186g Thickness: 0.8/1 Size:D115\*H238mm;24oz Carton Size: 24pcs;49.5\*37.5\*51.1cm

MC066

Weight:144+186/195+80g Thickness: 0.65 Size:D93\*H200mm;16oz Carton Size: 24pcs;40.7\*31\*38.5cm

#### MC068

Weight:118+156g Thickness: 0.55 Size:D93\*H175mm;14oz Carton Size: 24pcs;38.3\*29.1\*38.7cm

Weight:230+186/144g Thickness: 0.7/1 Size:D99\*H200mm; 18oz Carton Size: 24pcs;43.1\*32.7\*43.5cm

MC067

Weight:144+186/195+80g Thickness: 0.65 Size:D93\*H200mm;16oz Carton Size: 24pcs;40.7\*31\*38.5cm

Weight:116+190g Thickness: 0.5 Size:D87\*H176mm;14oz Carton Size: 24pcs;38.3\*29.1\*38.7cm

Weight:102+156g Thickness: 0.55 Size:D87\*H176mm;12oz Carton Size: 24pcs;38.3\*29.1\*38.7cm