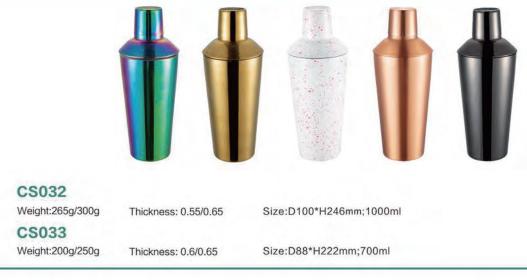

## Cocktail Shaker

## Cocktail Shaker

**CS034** Weight:177g/200g

Thickness: 0.45/0.6

Size:D88\*H192mm;500ml

CS035 Weight:460g Thickness: 3.5 Size:D89\*H214mm;500ml