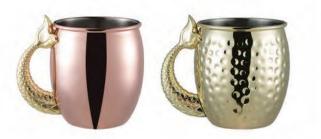

### Mugs and Cups

### Mugs and Cups

MC003 Weight:150g Thickness: 0.6 Size:D93\*H100mm;500ml Carton Size: 50pcs;54\*22.5\*55cm

MC004 Weight:145g Thickness: 0.6 Size:D93\*H100mm;500ml Carton Size: 50pcs;54\*22.5\*55cm

MC006