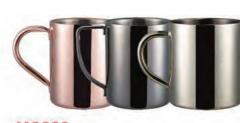

### Mugs and Cups

### Mugs and Cups

MC003 Weight:150g Thickness: 0.6 Size:D93\*H100mm;500ml Carton Size: 50pcs;54\*22.5\*55cm

MC004 Weight:145g Thickness: 0.6 Size:D93\*H100mm;500ml Carton Size: 50pcs;54\*22.5\*55cm

MC006