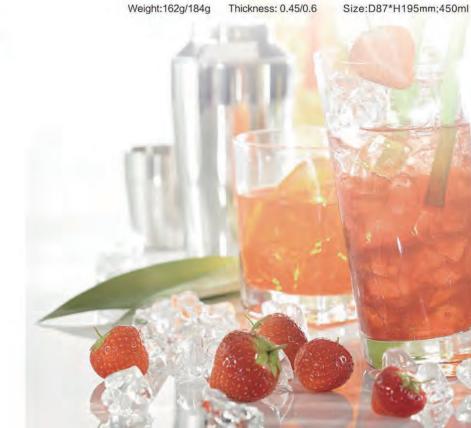

Thickness: 0.45/0.6

CS014 Weight:220g/250g Thickness: 0.6/0.65 Size:D87\*H238mm;700ml

Size:D87\*H205mm;500ml

Size:D87\*H195mm;450ml