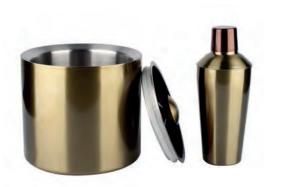

## Bar Sets

**BS003** 

**BS004** 

**BS007** 

**BS005** 

BS006

**BS009** 

## **Bar Sets**

## **Bar Sets**

BS019 Size: L305\*W260\*H90mm Carton Size: 12sets;L58\*W62\*H30cm

**BS020** Size: L205\*W75\*H60mm Carton Size: 20sets;L44\*W42\*H48cm

**BS021** Size: L110\*W72\*H75mm Carton Size: 20sets;L46\*W38\*H22cm