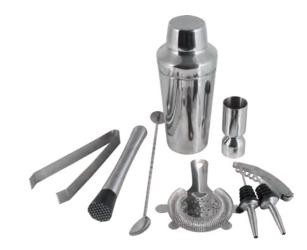

**BS001** 

## Bar Sets

**BS003** 

**BS004** 

**BS007** 

**BS005** 

BS006

**BS009** 

# Series 01