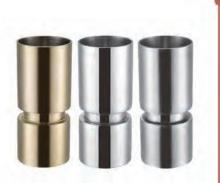

#### CS060

Weight:217g Thickness: 0.5 Size:D75\*H185mm;500ml

CS063 Weight:310g Thickness:1 Size:W87\*H219mm

Jigger

**JR001** Weight:59g Thickness: 0.65 Size:D46\*D44\*H128mm;30/60ml

JR002 Weight:100g

Thickness: 1.35 Size:D53\*D44\*H84mm;30/60ml

### Jigger

### Jigger

**JR003** Weight:63g Thickness: 0.65 Size:D44\*D44\*H134mm;45/50ml

**JR004** Weight:48g Thickness: 0.6 Size:D44\*D44\*H113mm;25/50ml

**JR005** Weight:50g Thickness: 0.6 Size:D45\*D41\*H120mm;50/30ml