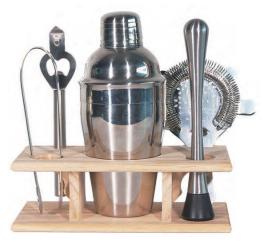

## Bar Sets

**BS003** 

**BS004** 

**BS007** 

**BS005** 

BS006

**BS009** 

# Series 01

## **Bar Sets**