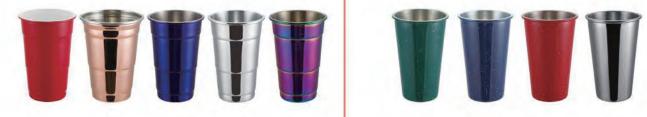

### Mugs and Cups

### Mugs and Cups

MC003 Weight:150g Thickness: 0.6 Size:D93\*H100mm;500ml Carton Size: 50pcs;54\*22.5\*55cm

MC004 Weight:145g Thickness: 0.6 Size:D93\*H100mm;500ml Carton Size: 50pcs;54\*22.5\*55cm

MC006