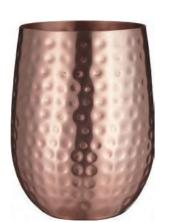

### Mugs and Cups

### Mugs and Cups

MC003 Weight:150g Thickness: 0.6 Size:D93\*H100mm;500ml Carton Size: 50pcs;54\*22.5\*55cm

MC004 Weight:145g Thickness: 0.6 Size:D93\*H100mm;500ml Carton Size: 50pcs;54\*22.5\*55cm

MC006