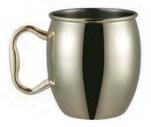

### Mugs and Cups

### Mugs and Cups

MC003 Weight:150g Thickness: 0.6 Size:D93\*H100mm;500ml Carton Size: 50pcs;54\*22.5\*55cm

MC004 Weight:145g Thickness: 0.6 Size:D93\*H100mm;500ml Carton Size: 50pcs;54\*22.5\*55cm

MC006