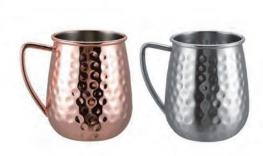

### Mugs and Cups

### Mugs and Cups

MC003 Weight:150g Thickness: 0.6 Size:D93\*H100mm;500ml Carton Size: 50pcs;54\*22.5\*55cm

MC004 Weight:145g Thickness: 0.6 Size:D93\*H100mm;500ml Carton Size: 50pcs;54\*22.5\*55cm

MC006