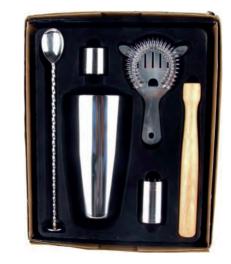

# Series 01

## Bar Sets

**BS023** 

**BS024** 

**BS027** 

**BS025** 

**BS029** 