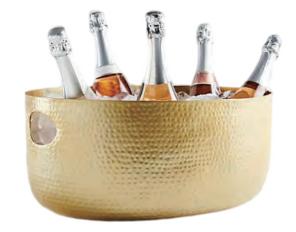

ight:108g Size:L215\*W30mm



### Bar Accessories

#### **Bar Accessories**





#### Bar Accessories

#### Bar Accessories



#### Bar Accessories

#### **Bar Accessories**



### Series 09



#### Bar Accessories

#### Bar Accessories



MR083 Weight:230g Thickness: 1.2 Size:L110\*W67\*H88mm



**MR086** Weight:900g Size:L320\*W160\*H86mm





MR084 Weight:306g Thickness: 1.2 Size:L163\*W73\*H78mm



**MR085** Weight: 768g THickness: 2.0 Size: L240\*W100\*H40 mm



Series 09

Bar Accessories







WP001 Weight:580g Thickness: 0.5 Size: D120\*H134mm;1L



WP002 We1ght:470g Thickness: 0.5 Size: D120\*H195mm;2L





### Wood products





Series 10 Wood products Wood products Wood products

 WP006
 WP017
 WP008
 WP015
 WP016

 WP005
 WP015
 WP015
 WP016
 WP016





### Metal ice bucket





MB001





MB002

MB003







MB010

MB011



### Metal ice bucket