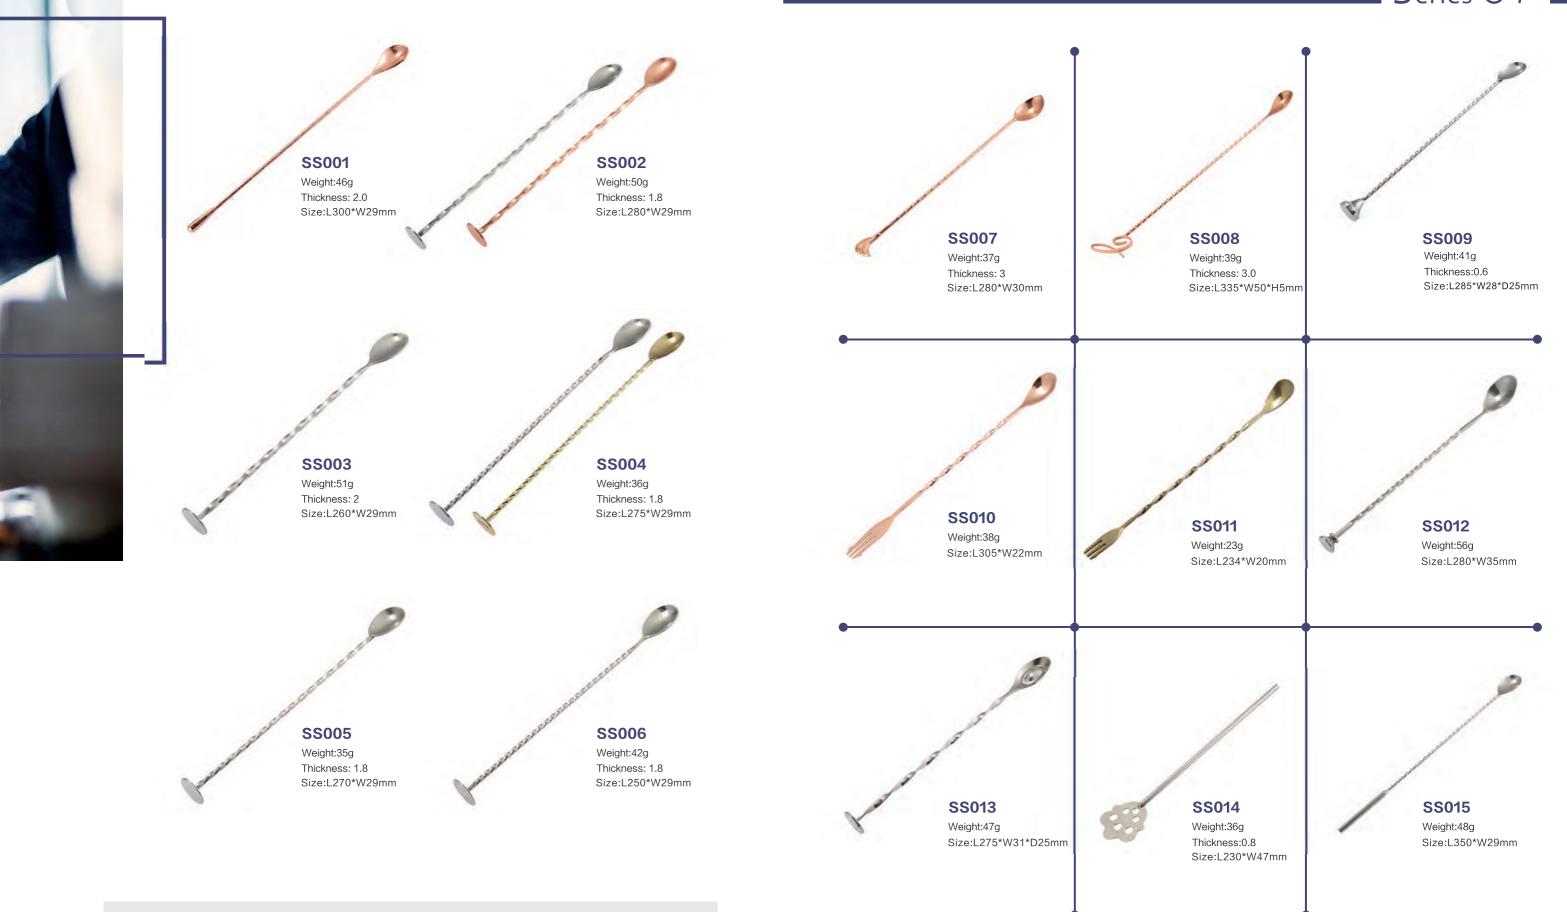

Weight:70g Thickness: 1 Size: L213\*W92\*H20mm



#### SR002

Weight:99g Thickness: 1 Size: L203\*W92\*H19mm



#### SR003

Weight:93g Thickness:1 Size: L205\*W93\*H20mm



SR004 Weight:112g Thickness: 1 Size: L200\*W106\*H20mm

SR005 Weight:120g

Size: L155\*W99\*H32mm

Thickness: 1.5

Weight:117g Thickness: 1.5





**SR008** Weight:88g

Thickness:1.5 Size: L163\*W99mm\*H20mm





SR011 Weight:99g Thickness: 1 Size: L110\*W105\*H34mm





### Strainer



SR014 Weight:63g Thickness: 1.5 Size: L198\*W89\*H19mm



SR015 Weight:66g Thickness:0.8 Size: L152\*W121\*H20mm SR016 Weight:60g Thickness:1.8 Size:L203\*W82\*H38mm



SR017

Weight:82g Thickness: 2 Size:L168\*W79\*H18mm



SR018 Weight:63g Thickness: 1.2 Size:L166\*W77\*H24mm



S

eri

es



### Swizzle Stick

#### Swizzle Stick





### Series 07

### Swizzle Stick



Series 08 Ice Tong





# Ice Tong

### Ice Tong







Weight:68g Size: L230\*W30mm

**IT003** 

Weight:46g

Thickness: 1

Size: L140\*W38\*H38mm



Weight:68g/22g Thickness: 1.5/0.8 Size: L166\*W31\*D44mm/L103\*W25\*D17mm



**IT004** Weight:36g Thickness: 1 Size: L148\*W28\*H50mm



IT005 Weight:40g/60g/64g Thickness: 1 Size:L120\*W20\*H45mm/L160\*W20\*H45mm/L180\*W20\*H55mm



Weight:128g Size: L197\*W39\*H69mm



**IT006** 

**IT007** Weight:101g



**IT009** Weight:48g Thickness: 1 Size: L170\*W27\*H60mm

Weight:45g Thickness: 1



IT012 Weight:19g Thickness: 0.8 Size: L123\*W14\*H28mm







### **Bar Accessories**







Weight:108g Size:L215\*W30mm



### Bar Accessories

#### **Bar Accessories**





#### Bar Accessories

#### Bar Accessori