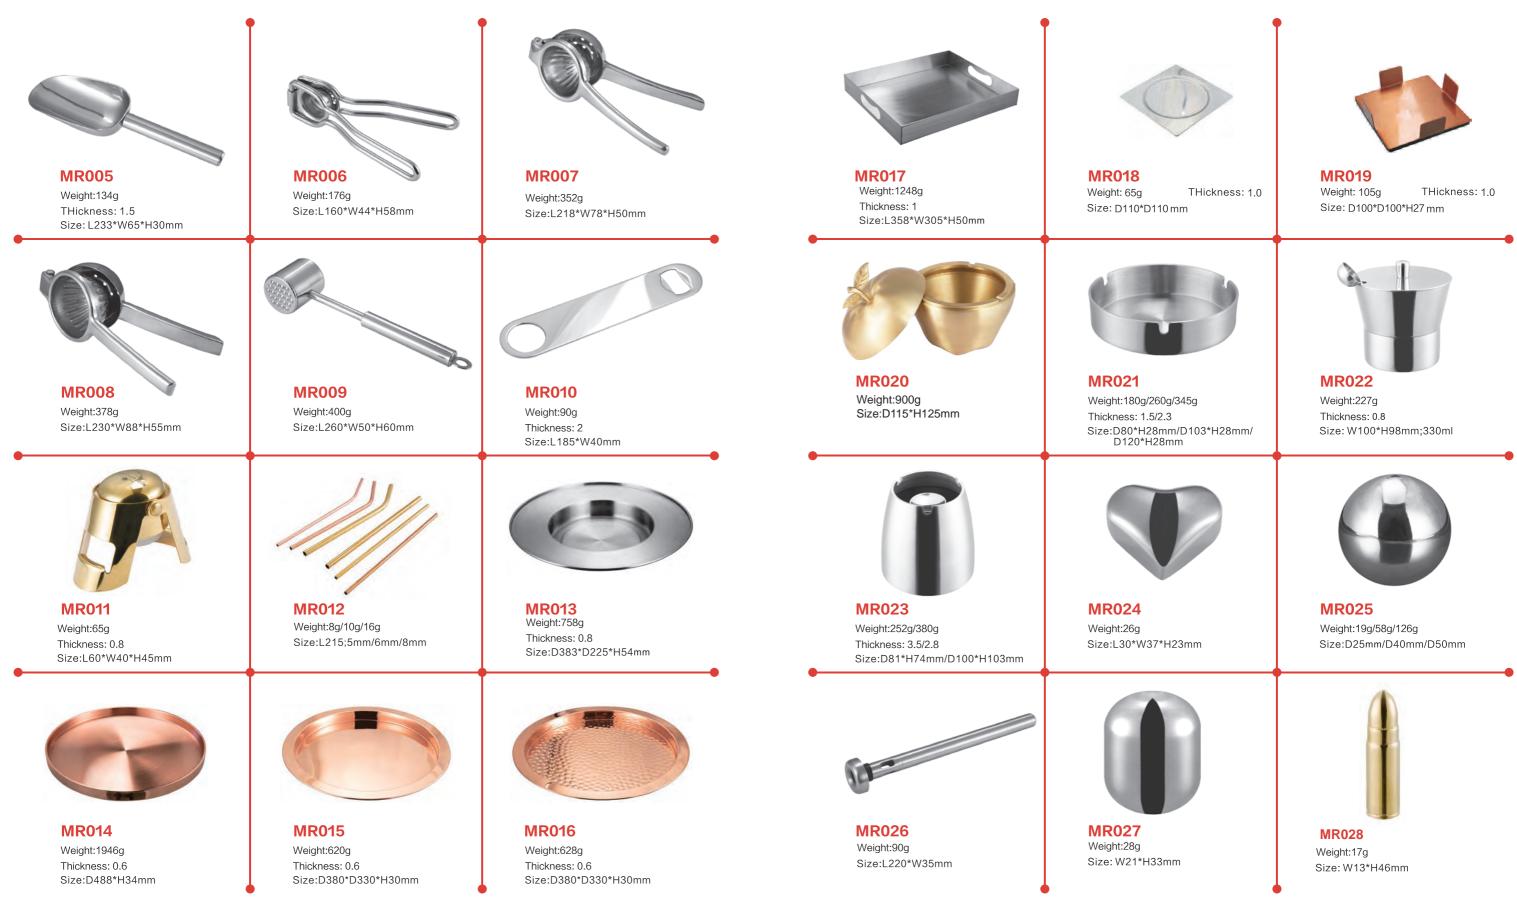

#### Bar Accessories

#### **Bar Accessories**

#### Bar Accessories

MR083 Weight:230g Thickness: 1.2 Size:L110\*W67\*H88mm

**MR086** Weight:900g Size:L320\*W160\*H86mm

MR084 Weight:306g Thickness: 1.2 Size:L163\*W73\*H78mm

**MR085** Weight: 768g THickness: 2.0 Size: L240\*W100\*H40 mm