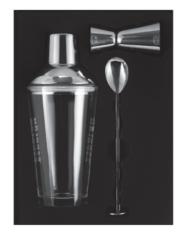

# **Cocktail Shaker**

CS001 Weight:125g/170g Thickness: 0.6/0.7/0.8

CS003 Weight:182g/188g Thickness: 0.6/0.7/0.8 Size:D89\*H146mm/D91\*H170mm;500ml/700ml

#### CS002

Weight:157g/216g Thickness: 0.6/0.7/0.8 Size:D85\*H131mm/D90\*H170mm;500ml/700ml Size:D88\*H135mm/D91\*H183mm;500ml/700ml

### CS004

Weight:223g/293g Thickness: 0.6/0.7/0.8 Size:D88\*D60\*130mm/D92\*D58\*H175mm;500ml/700ml

56