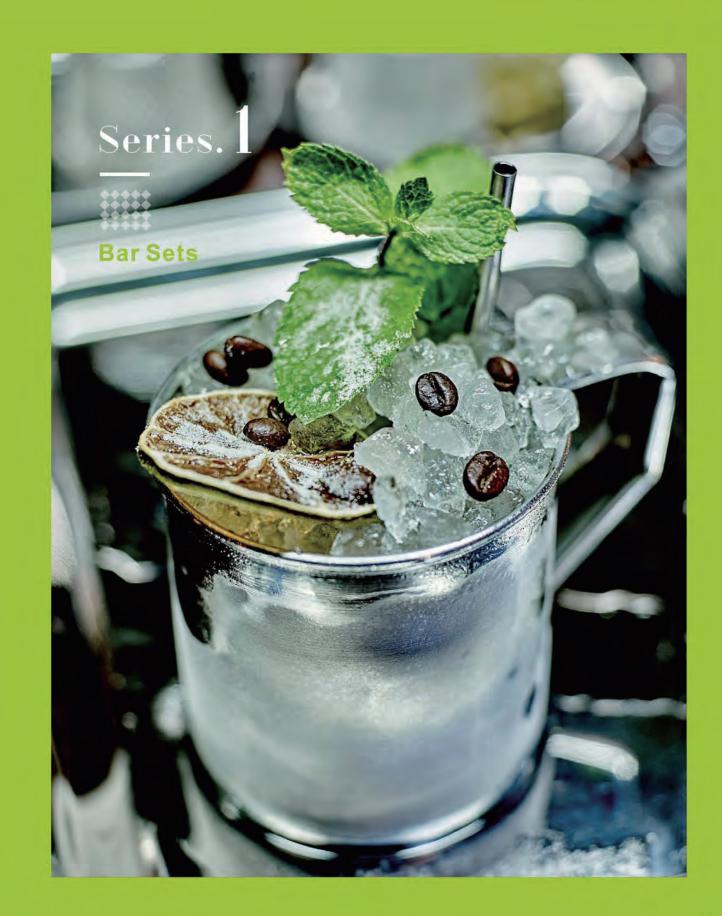

| 51-62 |
| 5   | Series 05 | Jigger          | 63-71 |
| 6   | Series 06 | Strainer        | 72-75 |
|     | Series 07 | Swizzle Stick   | 76-79 |
| 8.6 | Series 08 | Ice Tong        | 80-82 |
| 9   | Series 09 | Bar Accessories | 83-87 |











**BS001** 





## Bar Sets



**BS003** 



**BS004** 



**BS007** 



**BS005** 



BS006



**BS009** 

# Series 01



### **BS008**







**BS011** 



**BS012** 



**BS015** 

**BS013** 



**BS014** 



**BS017** 

## Series 01



## **Bar Sets**

## **Bar Sets**



BS019 Size: L305\*W260\*H90mm Carton Size: 12sets;L58\*W62\*H30cm



**BS020** Size: L205\*W75\*H60mm Carton Size: 20sets;L44\*W42\*H48cm



**BS021** Size: L110\*W72\*H75mm Carton Size: 20sets;L46\*W38\*H22cm



Size: L120\*W86\*H90mm Carton Size: 20sets;L52\*W47\*H23cm



# Series 01

## Bar Sets



**BS023** 



**BS024** 



**BS027** 

**BS025** 







**BS029** 

## Series 01



### **BS028**



## Bar Sets

## Bar Sets



**BS031** 



**BS032** 



**BS035** 



**BS033** 





**BS034** 

**BS037** 

## Series 01



### **BS036**



## **Bar Sets**



**Bar Sets** 



BS039 Carton Size: 12sets;L52\*W32\*H50cm



BS041 Carton Size: 8sets;L41.5\*W41.5\*H41.5cm

## Series 01



BS040 Size: D90\*D67\*H170mm Carton Size: 4sets;L30\*W30\*H36.5cm



BS042 Size: L390\*W390\*H230mm Carton Size: 8sets;L68\*W34\*H27cm

## **Bar Sets**

### **Bar Sets**



**BS043** Size: L160\*W160\*H260mm Carton Size: 4sets;L35\*W35\*H28cm



BS044 Size: L160\*W160\*H260mm Carton Size: 4sets;L35\*W35\*H28cm



BS047 Size: D97\*H253mm Carton Size: 24sets;L42.3\*W32.1\*H53.6c