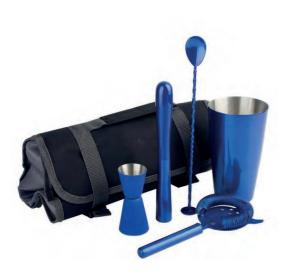

Series 09 | Bar Accessories | 83-87 |











**BS001** 





## Bar Sets



**BS003** 



**BS004** 



**BS007** 



**BS005** 



BS006



**BS009** 

# Series 01



### **BS008**







**BS011** 



**BS012** 



**BS015** 

**BS013** 



**BS014** 



**BS017** 

## Series 01



## **Bar Sets**

## **Bar Sets**



BS019 Size: L305\*W260\*H90mm Carton Size: 12sets;L58\*W62\*H30cm



**BS020** Size: L205\*W75\*H60mm Carton Size: 20sets;L44\*W42\*H48cm



**BS021** Size: L110\*W72\*H75mm Carton Size: 20sets;L46\*W38\*H22cm



Size: L120\*W86\*H90mm Carton Size: 20sets;L52\*W47\*H23cm



# Series 01

## Bar Sets



**BS023** 



**BS024** 



**BS027** 

**BS025** 







**BS029** 

## Series 01



### **BS028**



## Bar Sets

## Bar Sets



**BS031** 



**BS032** 



**BS035** 



**BS033** 





**BS034** 

**BS037** 

## Series 01



### **BS036**



## **Bar Sets**



**Bar Sets** 



BS039 Carton Size: 12sets;L52\*W32\*H50cm



BS041 Carton Size: 8sets;L41.5\*W41.5\*H41.5cm

## Series 01



BS040 Size: D90\*D67\*H170mm Carton Size: 4sets;L30\*W30\*H36.5cm



BS042 Size: L390\*W390\*H230mm Carton Size: 8sets;L68\*W34\*H27cm

## **Bar Sets**

### **Bar Sets**



**BS043** Size: L160\*W160\*H260mm Carton Size: 4sets;L35\*W35\*H28cm



BS044 Size: L160\*W160\*H260mm Carton Size: 4sets;L35\*W35\*H28cm



BS047 Size: D97\*H253mm Carton Size: 24sets;L42.3\*W32.1\*H53.6cm



BS045 Size: L450\*W90\*H150mm Carton Size: 1set;L48\*W25\*H30cm



BS046 Size: D248\*D195\*H180mm Carton Size: 4sets;L28\*W42\*H38cm



BS049 Size: L280\*W260\*H90mm Carton Size: 12sets;L58\*W54\*