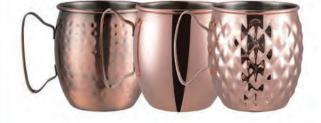

### Mugs and Cups

### Mugs and Cups

MC003 Weight:150g Thickness: 0.6 Size:D93\*H100mm;500ml Carton Size: 50pcs;54\*22.5\*55cm

MC004 Weight:145g Thickness: 0.6 Size:D93\*H100mm;500ml Carton Size: 50pcs;54\*22.5\*55cm

MC006