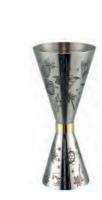

#### CS060

Weight:217g Thickness: 0.5 Size:D75\*H185mm;500ml

CS063 Weight:310g Thickness:1 Size:W87\*H219mm

Jigger

**JR001** Weight:59g Thickness: 0.65 Size:D46\*D44\*H128mm;30/60ml

JR002 Weight:100g

Thickness: 1.35 Size:D53\*D44\*H84mm;30/60ml

## Series 05

**JR014** Weight:67g Thickness: 0.7 Size:D46\*D44\*H114mm;30/60ml

**JR017** Weight:36g Thickness: 0.55 Size:D54\*D64\*H76mm;30/60ml