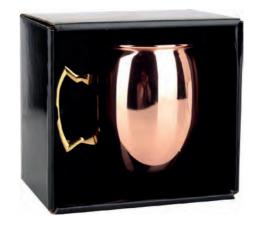

### Mugs and Cups

### Mugs and Cups

MC003 Weight:150g Thickness: 0.6 Size:D93\*H100mm;500ml Carton Size: 50pcs;54\*22.5\*55cm

MC004 Weight:145g Thickness: 0.6 Size:D93\*H100mm;500ml Carton Size: 50pcs;54\*22.5\*55cm

MC006