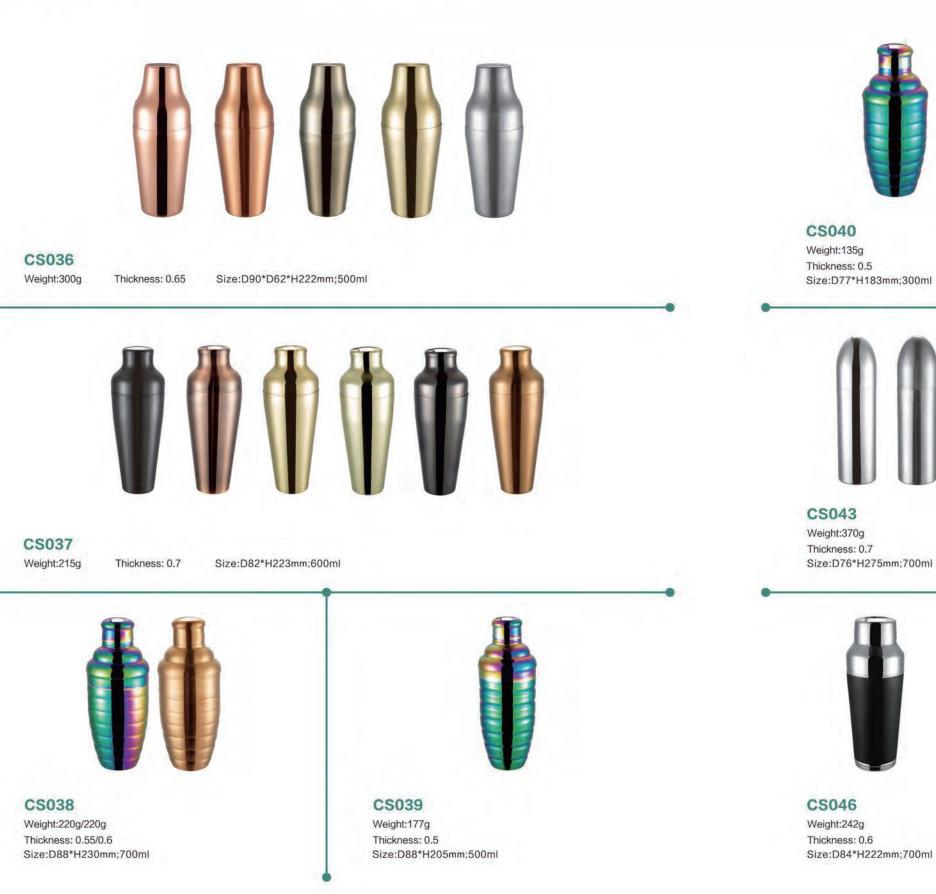

### Cocktail Shaker

### Cocktail Shaker

Thickness: 0.5

CS041 Weight:98g Thickness: 0.5 Size:D77\*H166mm;250ml

**CS044** Weight:269g Thickness: 0.55 Size:D90\*H245mm;700ml

CS047 Weight:340g Thickness: 0.7 Size:D97\*H253mm;900ml

#### CS042

Weight:328g Thickness: 0.6 Size:D92\*H182mm;500ml

### CS045

Weight:242g Thickness: 0.55 Size:D84\*H217mm;700ml

#### CS048

Weight:217g Thickness: 0.5/0.7 Size:D74\*H198mm;500ml