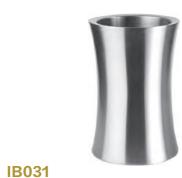

# Series 01

IB002

IB001

Weight:210g Thickness: 0.6 Size: D125\*D93\*H118mm;1L

**IB004** Weight:500g Thickness: 0.65 Size: D180\*H190mm;4L

**IB009** Weight:453g Thickness: 0.6 Size: D167\*D157\*H169mm;3.5L

**IB005** Weight:260g Thickness: 0.6 Size: D125\*D93\*H118mm;1L