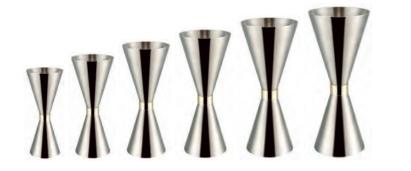

## Series 05

**JR014** Weight:67g Thickness: 0.7 Size:D46\*D44\*H114mm;30/60ml

**JR017** Weight:36g Thickness: 0.55 Size:D54\*D64\*H76mm;30/60ml

#### CS060

Weight:217g Thickness: 0.5 Size:D75\*H185mm;500ml

CS063 Weight:310g Thickness:1 Size:W87\*H219mm

Jigger

**JR001** Weight:59g Thickness: 0.65 Size:D46\*D44\*H128mm;30/60ml

JR002 Weight:100g

Thickness: 1.35 Size:D53\*D44\*H84mm;30/60ml