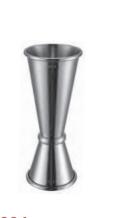

#### CS060

Weight:217g Thickness: 0.5 Size:D75\*H185mm;500ml

CS063 Weight:310g Thickness:1 Size:W87\*H219mm

Jigger

**JR001** Weight:59g Thickness: 0.65 Size:D46\*D44\*H128mm;30/60ml

JR002 Weight:100g

Thickness: 1.35 Size:D53\*D44\*H84mm;30/60ml

### Jigger

### Jigger

**JR003** Weight:63g Thickness: 0.65 Size:D44\*D44\*H134mm;45/50ml

**JR004** Weight:48g Thickness: 0.6 Size:D44\*D44\*H113mm;25/50ml

**JR005** Weight:50g Thickness: 0.6 Size:D45\*D41\*H120mm;50/30ml