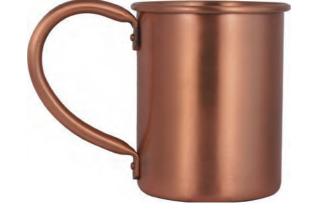

### Mugs and Cups

### Mugs and Cups

MC003 Weight:150g Thickness: 0.6 Size:D93\*H100mm;500ml Carton Size: 50pcs;54\*22.5\*55cm

MC004 Weight:145g Thickness: 0.6 Size:D93\*H100mm;500ml Carton Size: 50pcs;54\*22.5\*55cm

MC006