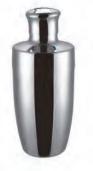

# **Cocktail Shaker**

CS001 Weight:125g/170g Thickness: 0.6/0.7/0.8

CS003 Weight:182g/188g Thickness: 0.6/0.7/0.8 Size:D89\*H146mm/D91\*H170mm;500ml/700ml

#### CS002

Weight:157g/216g Thickness: 0.6/0.7/0.8 Size:D85\*H131mm/D90\*H170mm;500ml/700ml Size:D88\*H135mm/D91\*H183mm;500ml/700ml

### CS004

Weight:223g/293g Thickness: 0.6/0.7/0.8 Size:D88\*D60\*130mm/D92\*D58\*H175mm;500ml/700ml

56