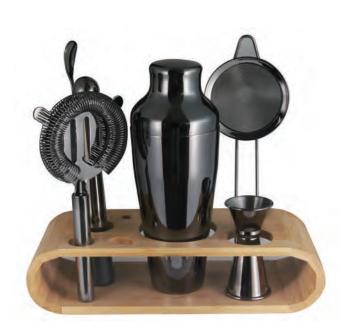

# **Cocktail Shaker**

CS001 Weight:125g/170g Thickness: 0.6/0.7/0.8

CS003 Weight:182g/188g Thickness: 0.6/0.7/0.8 Size:D89\*H146mm/D91\*H170mm;500ml/700ml

### Cocktail Shaker

### Cocktail Shaker

CS005 Weight:390g/170g Thickness: 0.6/0.7/0.8 Size:D90\*H147mm/D92\*H170mm;500ml/700ml

CS007 Weight:170g Thickness: 0.6/0.7/0.8 Size:D90\*H170mm;700ml

CS009 Weight:216g Thickness: 0.6/0.7/0.8 Size:D91\*H183mm;700ml

## Series 04