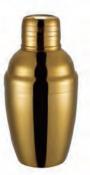

# **Cocktail Shaker**

CS001 Weight:125g/170g Thickness: 0.6/0.7/0.8

CS003 Weight:182g/188g Thickness: 0.6/0.7/0.8 Size:D89\*H146mm/D91\*H170mm;500ml/700ml

#### CS002

Weight:157g/216g Thickness: 0.6/0.7/0.8 Size:D85\*H131mm/D90\*H170mm;500ml/700ml Size:D88\*H135mm/D91\*H183mm;500ml/700ml

### CS004

Weight:223g/293g Thickness: 0.6/0.7/0.8 Size:D88\*D60\*130mm/D92\*D58\*H175mm;500ml/700ml

56