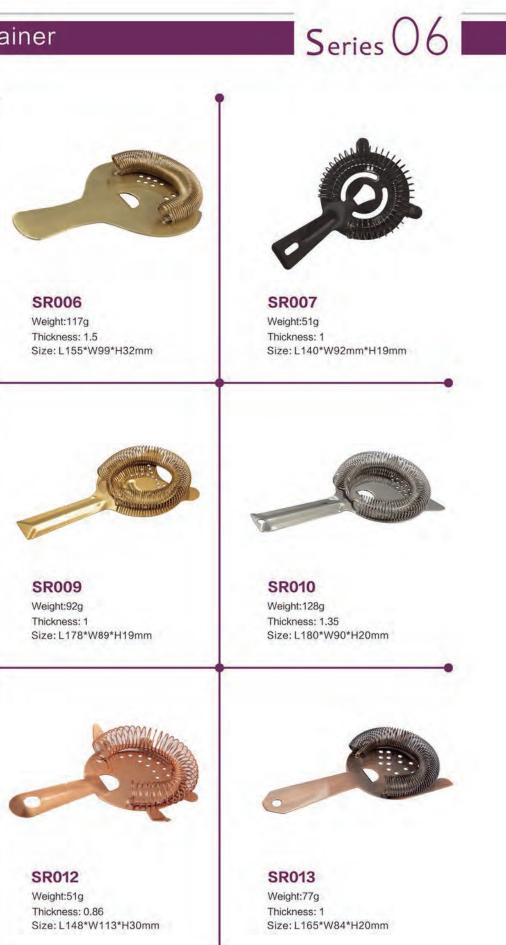

#### SR003

Weight:93g Thickness:1 Size: L205\*W93\*H20mm

SR004 Weight:112g Thickness: 1 Size: L200\*W106\*H20mm

SR005 Weight:120g

Size: L155\*W99\*H32mm

Thickness: 1.5

Weight:117g Thickness: 1.5

**SR008** Weight:88g

Thickness:1.5 Size: L163\*W99mm\*H20mm

SR011 Weight:99g Thickness: 1 Size: L110\*W105\*H34mm