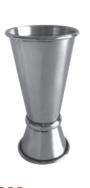

#### CS060

Weight:217g Thickness: 0.5 Size:D75\*H185mm;500ml

CS063 Weight:310g Thickness:1 Size:W87\*H219mm

Jigger

**JR001** Weight:59g Thickness: 0.65 Size:D46\*D44\*H128mm;30/60ml

JR002 Weight:100g

Thickness: 1.35 Size:D53\*D44\*H84mm;30/60ml

### Jigger

### Jigger

**JR003** Weight:63g Thickness: 0.65 Size:D44\*D44\*H134mm;45/50ml

**JR004** Weight:48g Thickness: 0.6 Size:D44\*D44\*H113mm;25/50ml

**JR005** Weight:50g Thickness: 0.6 Size:D45\*D41\*H120mm;50/30ml