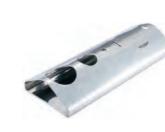

## **Bar Sets**

BS019 Size: L305\*W260\*H90mm Carton Size: 12sets;L58\*W62\*H30cm

**BS020** Size: L205\*W75\*H60mm Carton Size: 20sets;L44\*W42\*H48cm

**BS021** Size: L110\*W72\*H75mm Carton Size: 20sets;L46\*W38\*H22cm

Size: L120\*W86\*H90mm Carton Size: 20sets;L52\*W47\*H23cm