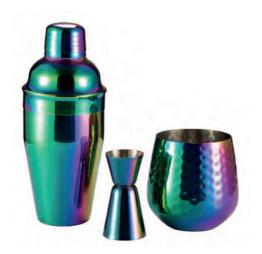

| -     | 100  |









PAINTING



MIRROR



WATER TRANSFER



RAINBOW

COPPER

## Content

|     | Series 01 | Bar Sets        | 01-20 |
|-----|-----------|-----------------|-------|
| 2   | Series 02 | Ice Bucket      | 21-28 |
| 3   | Series 03 | Mugs and Cups   | 29-50 |
| 4.4 | Series 04 | Cocktail Shaker | 51-62 |
| 5   | Series 05 | Jigger          | 63-71 |
| 6   | Series 06 | Strainer        | 72-75 |
|     | Series 07 | Swizzle Stick   | 76-79 |
| 8.6 | Series 08 | Ice Tong        | 80-82 |
| 9   | Series 09 | Bar Accessories | 83-87 |











**BS001** 





## Bar Sets



**BS003** 



**BS004** 



**BS007** 



**BS005** 



BS006



**BS009** 

# Series 01



### **BS008**







**BS011** 



**BS012** 



**BS015** 

**BS013** 



**BS014** 



**BS017** 

## Series 01



## **Bar Sets**

## **Bar Sets**



BS019 Size: L305\*W260\*H90mm Carton Size: 12sets;L58\*W62\*H30cm



**BS020** Size: L205\*W75\*H60mm Carton Size: 20sets;L44\*W42\*H48cm



**BS021** Size: L110\*W72\*H75mm Carton Size: 20sets;L46\*W38\*H22cm



Size: L120\*W86\*H90mm Carton Size: 20sets;L52\*W47\*H23cm



# Series 01

## Bar Sets



**BS023** 



**BS024** 



**BS027** 

**BS025** 







**BS029** 

## Series 01



### **BS028**



## Bar Sets

## Bar Sets



**BS031** 



**BS032** 



**BS035** 



**BS033** 





**BS034** 

**BS037** 

## Series 01



### **BS036**



## **Bar Sets**



**Bar Sets** 



BS039 Carton Size: 12sets;L52\*W32\*H50cm



BS041 Carton Size: 8sets;L41.5\*W41.5\*H41.5cm

## Series 01



BS040 Size: D90\*D67\*H170