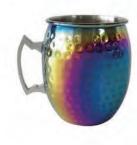

PAINTING

MIRROR

WATER TRANSFER

RAINBOW

COPPER

## Content

|     | Series 01 | Bar Sets        | 01-20 |
|-----|-----------|-----------------|-------|
| 2   | Series 02 | Ice Bucket      | 21-28 |
| 3   | Series 03 | Mugs and Cups   | 29-50 |
| 4.4 | Series 04 | Cocktail Shaker | 51-62 |
| 5   | Series 05 | Jigger          | 63-71 |
| 6   | Series 06 | Strainer        | 72-75 |
|     | Series 07 | Swizzle Stick   | 76-79 |
| 8.6 | Series 08 | Ice Tong        | 80-82 |
| 9   | Series 09 | Bar Accessories | 83-87 |