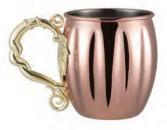

### Mugs and Cups

### Mugs and Cups

MC003 Weight:150g Thickness: 0.6 Size:D93\*H100mm;500ml Carton Size: 50pcs;54\*22.5\*55cm

MC004 Weight:145g Thickness: 0.6 Size:D93\*H100mm;500ml Carton Size: 50pcs;54\*22.5\*55cm

MC006