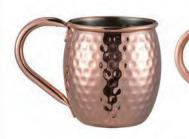

### Mugs and Cups

### Mugs and Cups

MC003 Weight:150g Thickness: 0.6 Size:D93\*H100mm;500ml Carton Size: 50pcs;54\*22.5\*55cm

MC004 Weight:145g Thickness: 0.6 Size:D93\*H100mm;500ml Carton Size: 50pcs;54\*22.5\*55cm

MC006