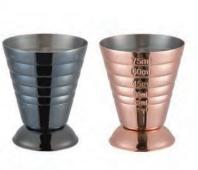

#### CS060

Weight:217g Thickness: 0.5 Size:D75\*H185mm;500ml

CS063 Weight:310g Thickness:1 Size:W87\*H219mm

Jigger

**JR001** Weight:59g Thickness: 0.65 Size:D46\*D44\*H128mm;30/60ml

JR002 Weight:100g

Thickness: 1.35 Size:D53\*D44\*H84mm;30/60ml