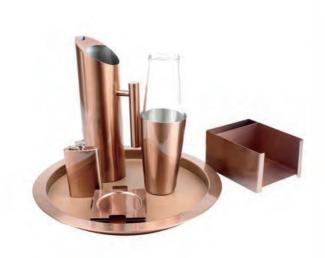

## **Bar Sets**

BS059 Weight:1062g

BS060 Weight:852g

**BS065** 

**BS061** 

**BS062** 

**BS067** 

**BS069** 

## Series 01

### **BS066**

**BS068** 