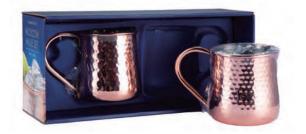

m



BS046 Size: D248\*D195\*H180mm Carton Size: 4sets;L28\*W42\*H38cm



BS049 Size: L280\*W260\*H90mm Carton Size: 12sets;L58\*W54\*H30cm

## Series 01



### **BS048**

Size: L250\*W250\*H110mm Carton Size: 6sets;L52\*W52\*H35cm



### BS050

Size: L320\*W120\*G50mm Carton Size: 12sets;L34.5\*W28\*H30cm





BS051 Carton Size: 12sets;L32\*W47\*H52cm



**BS052** Size: L220\*W220\*H90mm Carton Size: 12sets;L46\*W46\*H30cm



**BS055** Size: L150\*W140\*H100mm Carton Size: 48sets;L48\*W58\*H43cm



**BS053** Size: D190\*H170mm Carton Size: 8sets;L42\*W42\*H29cm



BS054 Size: L110\*W250\*H80mm Carton Size: 24sets;L35\*W52\*H26cm



**BS057** Size: L280\*W150\*H100mm Carton Size: 24sets;L58\*W48\*H42cm

## Series 01



**BS056** Size: L220\*W220\*H90mm Carton Size: 12sets;L46\*W46\*H30cm



**BS058** 

Weight:535g Size:L310\*W140\*H100mm



## **Bar Sets**



BS059 Weight:1062g



BS060 Weight:852g



**BS065** 



**BS061** 



**BS062** 

**BS067** 



**BS069** 

## Series 01



### **BS066**



**BS068** 



## BarSets

## Bar Sets



**BS071** 



**BS072** 



**BS073** 



**BS075** 



**BS074** 



**BS076** 



# Series 01

## Series ()



PC001





PC002

PC004



PC005





PC003



PC005



PC006

## Pure Copper

# Series 01









IB002





IB001



Weight:210g Thickness: 0.6 Size: D125\*D93\*H118mm;1L



**IB004** Weight:500g Thickness: 0.65 Size: D180\*H190mm;4L



**IB009** Weight:453g Thickness: 0.6 Size: D167\*D157\*H169mm;3.5L



**IB005** Weight:260g Thickness: 0.6 Size: D125\*D93\*H118mm;1L



**IB007** Weight:650g Thickness: 0.6 Size: D198\*H235mm