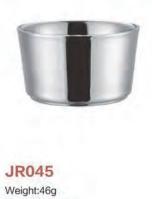

### Jigger

**JR047** Weight:63g Thickness: 0.6 Size:D68\*H80mm;200ml

**JR048** Weight:50g Thickness: 0.6 Size:D54\*H67mm;75ml

**JR049** Weight:48g Thickness: 0.6 Size:D54\*H67mm;75ml

**JR052** Weight:66g Thickness: 0.6 Size:D43\*H73\*L170mm;20/40ml