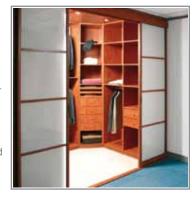

#### **WARDROBES & DRESSINGS**

#### MECANICA DECO 14 ERGONOMIA ALLEGRIA DECORANGE

Profiles and accessories for wardrobes sliding doors.
Complete arrangement of wardrobes, cupboards, doors and sliding doors on measure.

- Frameless glass partition system, single glazed. 21 mm-thick profiles. 10 or 12 mm toughened glass, with polished edges. Junction with 2-sides adhesive transparent tape or anodised aluminium microprofile. (2 tests for acoustics)