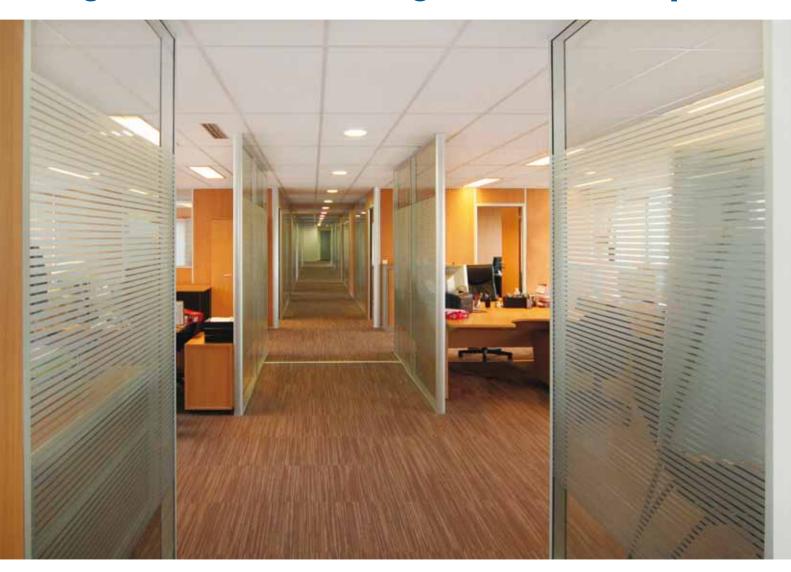

### A COMPLETE RANGE

demountable partition systems, 75 or 100mm thick. Thin runners and joint-covers, 26 or 40mm wide. Lining also available. (22 tests for demountability and acoustics)

**Satine** - Silver or black anodised gap-joint partition system, for solid or glazed partitioning. Anodised fixing knobs available. Structure: Partition® 26 / 40 / 100. (6 tests for acoustics)

**Dival** - Aluminium demountable partition system, 75mm thick. 40mm-high top and bottom runners and 40mm-wide joint-covers. Omega, gap-joint and flat joint-covers, 1.5 or 5mm thick.