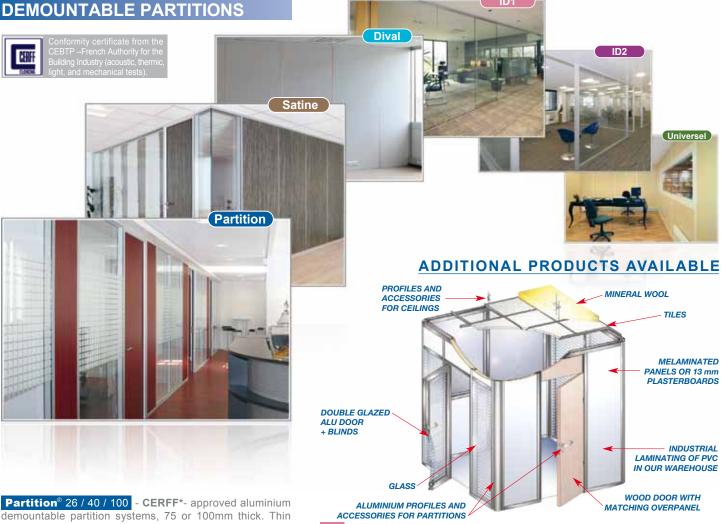

# **DEMOUNTABLE PARTITIONS**

OFFICE FURNITURE
CUSTOMISED WARDROBES
INDUSTRIAL LAMINATING
DOORS, INSULATION, CEILINGS...

### A COMPLETE RANGE

demountable partition systems, 75 or 100mm thick. Thin runners and joint-covers, 26 or 40mm wide. Lining also available. (22 tests for demountability and acoustics)

**Satine** - Silver or black anodised gap-joint partition system, for solid or glazed partitioning. Anodised fixing knobs available. Structure: Partition® 26 / 40 / 100. (6 tests for acoustics)

Universet® 72 / 98 / Lining - El60 partition system, for solid and glazed partitioning. Structure in steel with El30 door modules. Glazed sections El30/60 or EW30/60 made on measure (wood frame in Red Exotic Wood with or without aluminium cover). (7 tests for insulation - 3 tests for acoustics)

#### MECANICA DECO 14 ERGONOMIA ALLEGRIA DECORANGE

Profiles and accessories for wardrobes sliding doors.
Complete arrangement of wardrobes, cupboards, doors and sliding doors on measure.

- Frameless glass partition system, single glazed. 21 mm-thick profiles. 10 or 12 mm toughened glass, with polished edges. Junction with 2-sides adhesive transparent tape or anodised aluminium microprofile. (2 tests for acoustics)

ID2 - Frameless glass partition system, double glazed. 8, 10 or 12 mm toughened glass, with polished edges. Junction with 2-sides adhesive transparent tape or anodised aluminium microprofile. Single glass possible. Structure: Partition® 26 / 40 / 100. (3 tests for acoustics)

**Dival** - Aluminium demountable partition system, 75mm thick. 40mm-high top and bottom runners and 40mm-wide joint-covers. Omega, gap-joint and flat joint-covers, 1.5 or 5mm thick.