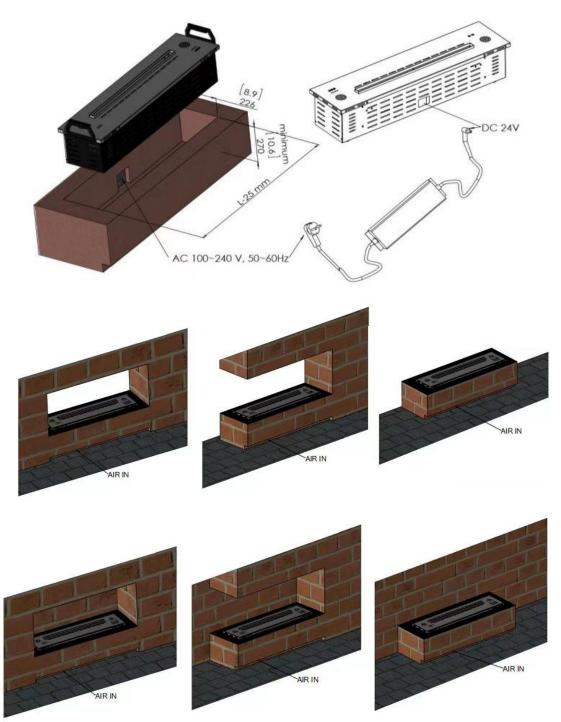

## 3. MINIMUM DIMENSIONS OF DESIGN

Above: 50 cm 19.7 inches. Edges: 7 cm 2.75 inches. Back side: 7cm 2.75 inches.

### <2>Installation Guide

Insert the Device

Flames will be much better with "Air In" Design

TECHNICAL DATA: AFW80 APP Controlled Water Vapor Fire (81 cm 31.90 in) Flame 55.00 cm (21.65 in) width Safe Low Voltage & Unlimited Multiple Color