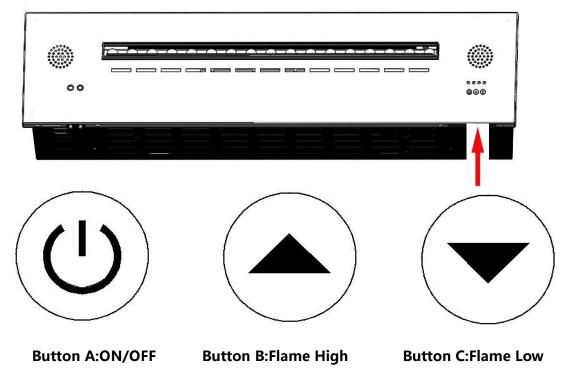

#### Button A-- Turn On

Turn On/Off the device only with the switch ON/OFF Button or the App.

Before turning on the burner, make sure there is enough water inside the burner.

**Keep Pressing the Button A on the Unit For 4 SECONDS** or press on the App, the Lights will automatically light on. After 1 second Water Flame will take place.

## **Button A-- Turn Off**

Shut down the device with the switch Button A on the unit or Press on the App, The burner will turn Off.

## **Button B-- Flame High**

#### **Button C-- Flame Low**

PROFESSIONAL INTELLIGENT FIREPLACE SUPPLIER ART FIREPLACE TECHNOLOGY LIMITED.

Thank you For Reading.