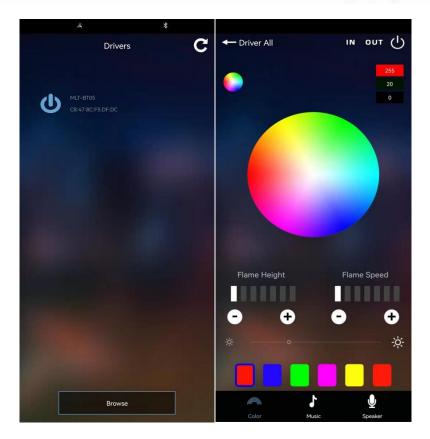

<4>App Controller

**3D FIRE--ios** 

3D FIRE--Googleplay

TECHNICAL DATA: AFW80 APP Controlled Water Vapor Fire (81 cm 31.90 in) Flame 55.00 cm (21.65 in) width Safe Low Voltage & Unlimited Multiple Color

<5>INSTRUCTION OF USE