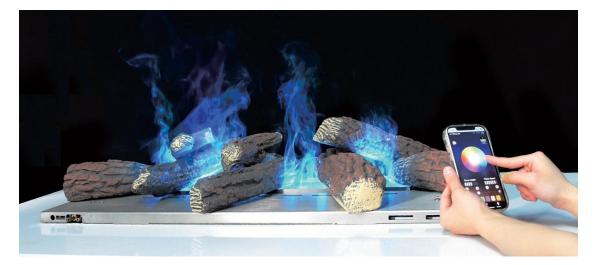

<4>App Controller

**3D FIRE--ios** 

3D FIRE--Googleplay

TECHNICAL DATA: AFW80 APP Controlled Water Vapor Fire (81 cm 31.90 in) Flame 55.00 cm (21.65 in) width Safe Low Voltage & Unlimited Multiple Color

<5>INSTRUCTION OF USE