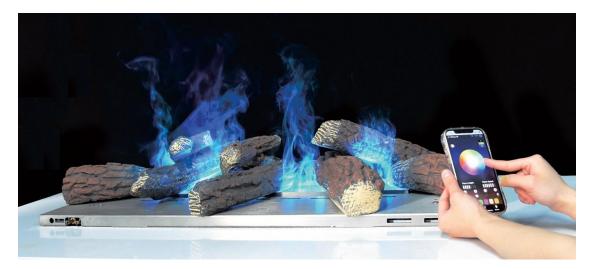

## APP Controlled Water Vapor Fire (81 cm 31.90 in)

# Flame 55.00 cm (21.65 in) width

# Safe Low Voltage & Unlimited Multiple Color