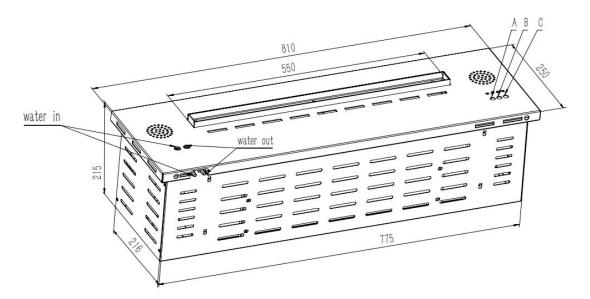

# 2. DIMENSIONS OF THE BURNER

#### **AFW80**

## APP Controlled Water Vapor Fire (81 cm 31.90 in)

#### Flame 55.00 cm (21.65 in) width

## Safe Low Voltage & Unlimited Multiple Color