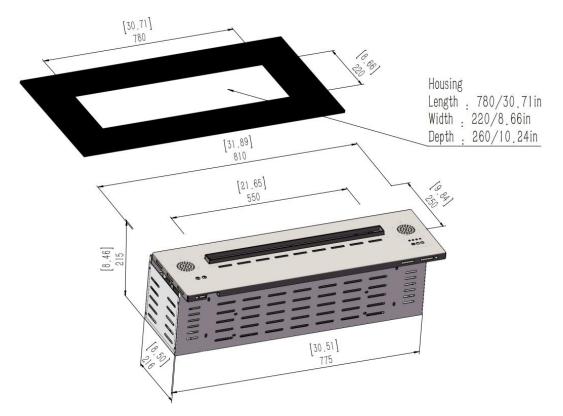

# 2. DIMENSIONS OF THE BURNER

#### **AFW80**

Power Adapter:24 V / 100-240 V (50-60 Hz) 110Watt

Tank capacity: 2.10 L Weight: 24 KG

Consumption: 0.17 liter/hour

Dimensions: 81 / 25 / 22 cm ( 31.90 / 9.84 / 8.66 in )

SECURITY: Product meets electronic safety standards. CE/FCC/IC