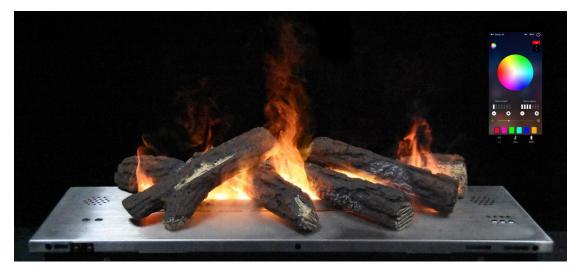

## 1. TECHNICAL DETAILS

Multiple Color 3D Water Mist Fireplace AFW80 With APP:

- ★ Mobile App Control ON/OFF
- ★ Multi Color Flame -- Unlimited Color
- ★ Flame Height Adjustable -- 7 Levels
- ★ Flame Speed Adjustable -- 7 Levels
- ★ Connected to Water Pipe -- All Models
- ★ Loud Speakers -- Bluetooth Control

<4>App Controller

**3D FIRE--ios** 

3D FIRE--Googleplay

TECHNICAL DATA: AFW80 APP Controlled Water Vapor Fire (81 cm 31.90 in) Flame 55.00 cm (21.65 in) width Safe Low Voltage & Unlimited Multiple Color

<5>INSTRUCTION OF USE