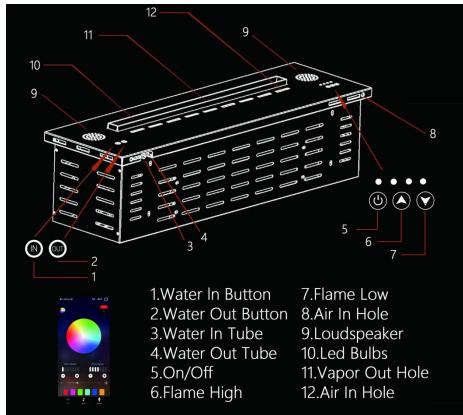

### <2>Installation Guide

Insert the Device

Flames will be much better with "Air In" Design

TECHNICAL DATA: AFW80 APP Controlled Water Vapor Fire (81 cm 31.90 in) Flame 55.00 cm (21.65 in) width Safe Low Voltage & Unlimited Multiple Color

## <3>Automatic Injection

Use only Pure Water

Keep Pressing on the tank door button "IN" 4 seconds to start injection or Press App Water "IN"

The injection starts and the tank water level gets higher.

When the tank is full, a beep warns you and the 3 LED lights turn red, injection will stop automatically.

**Injection Starts** 

3 Red Lights ON Means Tank Is Full

TECHNICAL DATA: AFW80 APP Controlled Water Vapor Fire (81 cm 31.90 in) Flame 55.00 cm (21.65 in) width Safe Low Voltage & Unlimited Multiple Color

<4>App Controller

**3D FIRE--ios** 

3D FIRE--Googleplay

TECHNICAL DATA: AFW80 APP Controlled Water Vapor Fire (81 cm 31.90 in) Flame 55.00 cm (21.65 in) width Safe Low Voltage & Unlimited Multiple Color

<5>INSTRUCTION OF USE

#### Button A-- Turn On

Turn On/Off the device only with the switch ON/OFF Button or the App.

Before turning on the burner, make sure there is enough water inside the burner.

**Keep Pressing the Button A on the Unit For 4 SECONDS** or press on the App, the Lights will automatically light on. After 1 second Water Flame will take place.

## **Button A-- Turn Off**

Shut down the device with the switch Button A on the unit or Press on the App, The burner will turn Off.

## **Button B-- Flame High**

#### **Button C-- Flame Low**

PROFESSIONAL INTELLIGENT FIREPLACE SUPPLIER ART FIREPLACE TECHNOLOGY LIMITED.

Thank you For Reading.