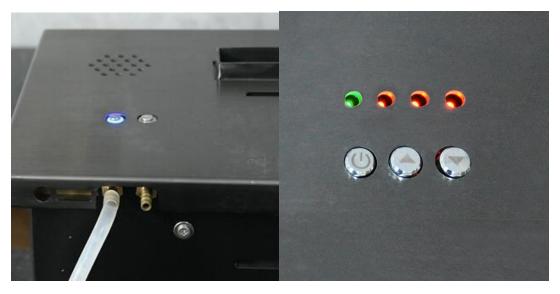

## <3>Automatic Injection

Use only Pure Water

Keep Pressing on the tank door button "IN" 4 seconds to start injection or Press App Water "IN"

The injection starts and the tank water level gets higher.

When the tank is full, a beep warns you and the 3 LED lights turn red, injection will stop automatically.

**Injection Starts** 

3 Red Lights ON Means Tank Is Full

TECHNICAL DATA: AFW80 APP Controlled Water Vapor Fire (81 cm 31.90 in) Flame 55.00 cm (21.65 in) width Safe Low Voltage & Unlimited Multiple Color