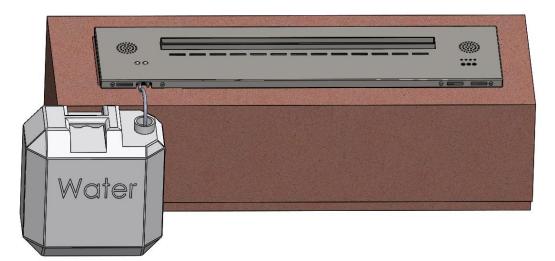

## <3>Automatic Injection

Use only Pure Water

Keep Pressing on the tank door button "IN" 4 seconds to start injection or Press App Water "IN"

The injection starts and the tank water level gets higher.

When the tank is full, a beep warns you and the 3 LED lights turn red, injection will stop automatically.

**Injection Starts** 

3 Red Lights ON Means Tank Is Full

TECHNICAL DATA: AFW80 APP Controlled Water Vapor Fire (81 cm 31.90 in) Flame 55.00 cm (21.65 in) width Safe Low Voltage & Unlimited Multiple Color