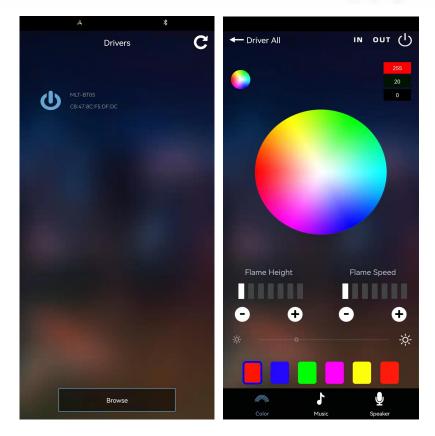

# 10. App Controller

### Scan the QR code to download the App

**3D FIRE--ios** 

3D FIRE--Googleplay