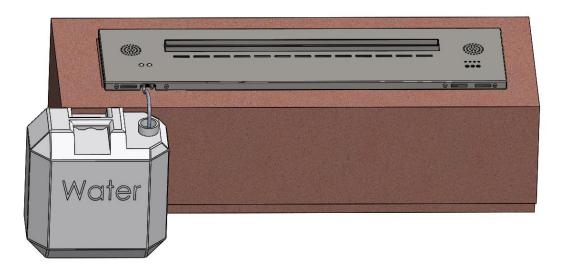

# **6.FILLING OF THE TANK**

About Filling the tank, We use "Water In" function.

Prepare a container with pure water inside, one side of the plastic tube connect to the external tube "IN" and another side in the pure water container, keep pressing the Button "IN" for 4 seconds, the left button "IN" will turns Blue and the pump will automatically pump water into the tank. And pump will stop automatically when water comes to the maximum level.

## Notice:

- NEVER fill the burner directly. ALWAYS the water in filling nozzle of the burner.
- Use only pure water.
- Once the maximum level is reached: a BIP is emitted by the electronic gauge.
- The **"Water Out"** function is for pumping the water out from the tank.Keep pressing the **"OUT**" Button 4 seconds to start.
- If long time no use the fireplace, please drain out all the water.