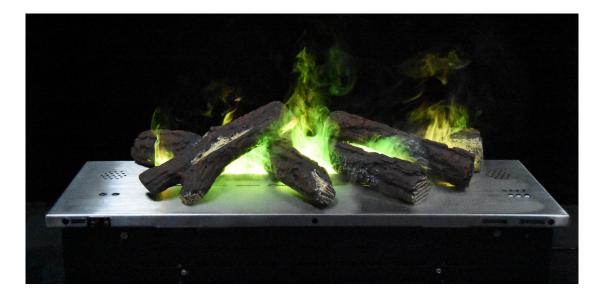

1.Water In Button 2.Water Out Button 3.Water In Tube 4.Water Out Tube 5.On/Off 6.Flame High 7.Flame Low 8.Air In Hole 9.Loudspeaker 10.Led Bulbs 11.Vapor Out Hole 12.Air In Hole

Multiple Color Vapor Fire With App

### **Multi-Color 3D Water Fires Functions:**

- Easy Control: Button ON/OFF and Smartphone Control
- 24V Low Voltage
- Material in stainless and MDF
- Flame Height Adjustable
- Flame Speed: Adjustable
- Flame Multiple Colors
- Music Player
- LED Light
- Automatic Fill The Tank
- Automatic Drainage system
- Connect to water pipe system
- Green Energy Conservation
- Over-flow protection function
- Over-voltage protecting and power leakage protecting functions