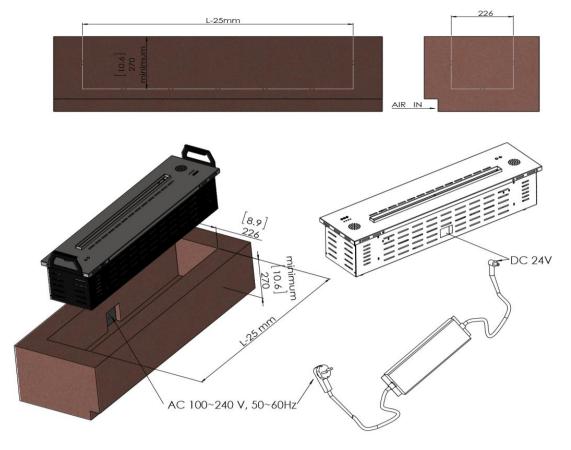

Devices MUST BE mounted on the wall, fixed on the ground or built-in.

www.art-fire.com

• Fireplaces installation

Art Fireplace Technology Limited

A mounting bar with holes is supplied with wall fireplaces

Use a spirit level to ensure that the bar is straight; fix it by using appropriate screws according to the type of chosen wall.

With the help of another person, hang the fireplace in position.

#### Burners Installation

Build-in the burners according to the flame level. Check that the fireplace has a right level by using a spirit level.

# **5.POWER SUPPLY CONNECTION**

Before positioning, the device must be connected with the socket to the power supply.

Each unit is equipped with a power plug. EU Plug/UK Plug/US Plug/AU Plug etc... 100V-240V Power available.