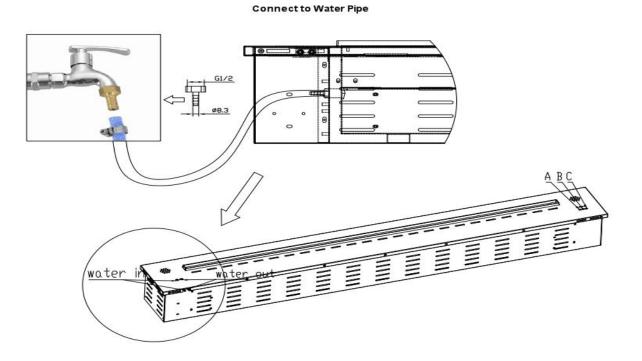

n keep working.   | Device can work.             |  |  |  |  |
|                                                                                                                                                                 | Less than Maximum Water    | Maximum Water Level in the   |  |  |  |  |
| D                                                                                                                                                               | Level in the tank.         | tank.                        |  |  |  |  |
|                                                                                                                                                                 | Device can keep working.   | Device can keep work.        |  |  |  |  |

# 9. CONNECT TO WATER PIPE



Art Fireplace Technology Limited

# 10. App Controller

### Scan the QR code to download the App





**3D FIRE--ios** 

3D FIRE--Googleplay



### **11. MAINTENANCE AND CLEANING**

- Only use pure water.
- Clean the burners with a soft rag or cloth.
- Some components are determining the safety and the functioning of your device.
- Use Water Out to discharge the water out absolutely.
- If you want to take the device to another place, please confirm there is no water in the device.
- If you will not use it for more than 10days, please use Water Out to discharge the water out from the burner to keep the tank inside clean.

Their replacement may modify the performances of your device. Only original components must be used during the operations of maintenance, or reparations. This maintenanc