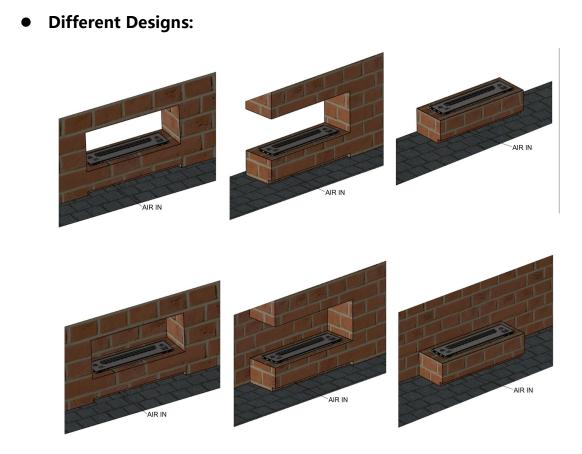

Devices MUST BE mounted on the wall, fixed on the ground or built-in.

www.art-fire.com

• Fireplaces installation

Art Fireplace Technology Limited

A mounting bar with holes is supplied with wall fireplaces

#### Burners Installation

Build-in the burners according to the flame level. Check that the fireplace has a right level by using a spirit level.

### 4. SPECIAL PRECAUTIONS FOR INSTALLATION

- Check that the fireplace has a right level by using a spirit level.
- Do not put objects on the device when functioning.
- Leave a free access to the control buttons.
- Do not use in a room with draught.
- RGB Range