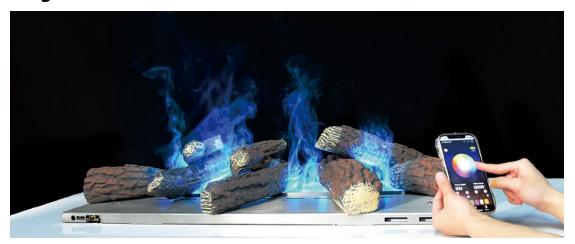

# User Guide —Multiple Color Fires

**Magic Fires Here...** 

3D Water Vapor Fireplace

Japan: Ministry of Internal Affairs and Communications (MIC)

Korea: Korea Certification (KC) Europe: Conformite Europeenne (CE)

### **Multi-Color 3D Water Fires Functions:**

- Easy Control: Button ON/OFF and Smartphone Control
- 24V Low Voltage
- Material in stainless and MDF
- Flame Height Adjustable
- Flame Speed: Adjustable
- Flame Multiple Colors
- Music Player
- LED Light
- Automatic Fill The Tank
- Automatic Drainage system
- Connect to water pipe system
- Green Energy Conservation
- Over-flow protection function
- Over-voltage protecting and power leakage protecting functions