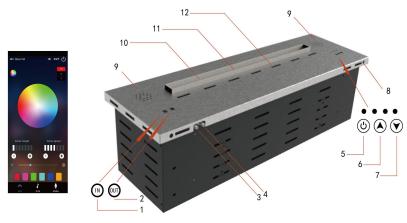

1.Water In Button 2.Water Out Button 3.Water In Tube 4.Water Out Tube 5.On/Off 6.Flame High 7.Flame Low 8.Air In Hole 9.Loudspeaker 10.Led Bulbs 11.Vapor Out Hole 12.Air In Hole

Multiple Color Vapor Fire With App