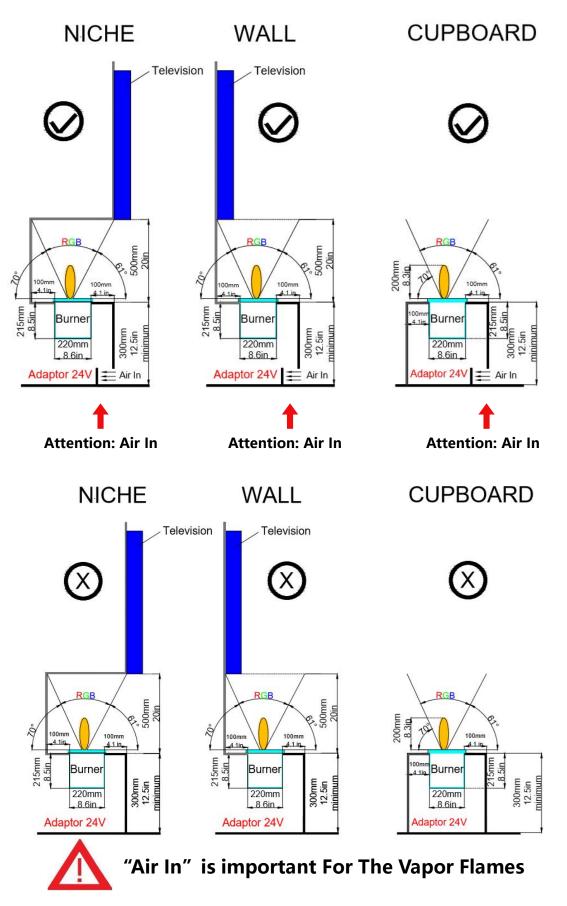

### 4. SPECIAL PRECAUTIONS FOR INSTALLATION

- Check that the fireplace has a right level by using a spirit level.
- Do not put objects on the device when functioning.
- Leave a free access to the control buttons.
- Do not use in a room with draught.
- RGB Range

#### Burners Installation

Build-in the burners according to the flame level. Check that the fireplace has a right level by using a spirit level.

Devices MUST BE mounted on the wall, fixed on the ground or built-in.

www.art-fire.com

• Fireplaces installation

Art Fireplace Technology Limited

A mounting bar with holes is supplied with wall fireplaces

Use a spirit level to ensure that the bar is straight; fix it by using appropriate screws according to the type of chosen wall.

With the help of another person, hang the fireplace in position.