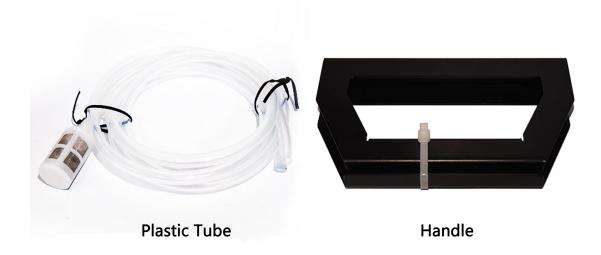

\*Minimum volume of room advised (m3)

Device equipped volts-100/240 V AC 50-60 Hz.

Device equipped with some spare parts.(Handles, Plastic Tube, Vapor Maker etc...)

## **3. PREPARATION OF THE DEVICE BEFORE USE**

Remove the packaging of your device.

Keep the plastic tube, handles, power adaptor, etc

Verify that there is no objects in the device. Remove it if necessary.