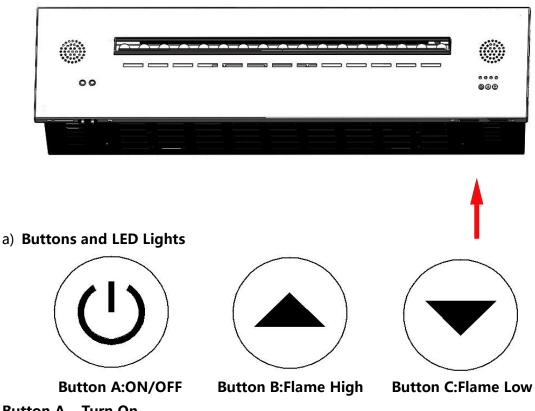

#### Button A-- Turn On

Turn On/Off the device only with the switch ON/OFF Button or the App.

Before turning on the burner, make sure there is enough water inside the burner.

Keep Pressing the Button A on the Unit For 4 SECONDS or press on the App, the Lights will automatically light on. After 1 second Water Flame will take place. Never directly fill up the burner.

#### **Button A-- Turn Off**

Shut down the device with the switch Button A on the unit or Press on the App, The burner will turn Off.

Button B-- Flame High

Button C-- Flame Low

1.Water In Button 2.Water Out Button 3.Water In Tube 4.Water Out Tube 5.On/Off 6.Flame High 7.Flame Low 8.Air In Hole 9.Loudspeaker 10.Led Bulbs 11.Vapor Out Hole 12.Air In Hole

Multiple Color Vapor Fire With App