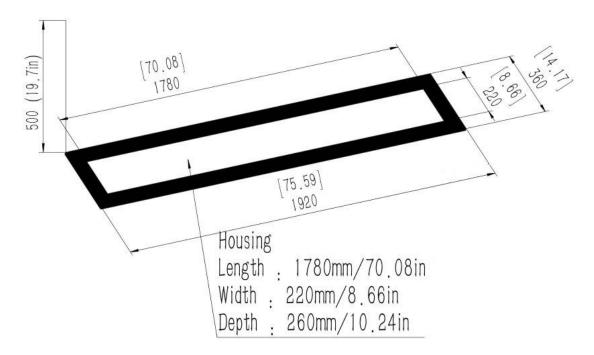

#### 3. MINIMUM DIMENSIONS OF SAFETY

Minimum dimensions of safety with non-flammable materials

Above: 50 cm 19.7 inches. Edges: 7 cm 2.75 inches. Back side: 7cm 2.75 inches.