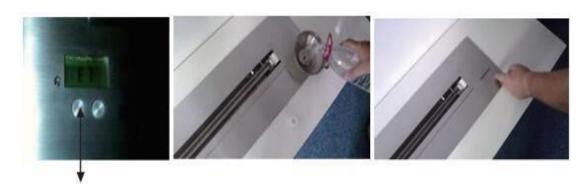

Pull out the tube and Close the tank door.

2. Button to open the door of the tank

ATTENTION: Never fill the burner directly or fill the ethanol tank.

<4>Press the remote control, the switch or the remote button to ignite or switch off the burner.

#### <1>Power supply

Connect the provided 12V adapter

Make sure there is power supply socket inside the box before insert the burner.

#### <2>Installation

Insert the ethanol burner

Make sure there is power supply socket inside the box before insert the burner.

#### <3>Automatic and Manual Injection

Use only bio ethanol 95 – 97%

Press on the tank door button 2.

The door is unlocked, open the door, remove the cap and fill the tank with a fuel.

When the tank is full, a beep warns you and a message FULL/SHUT is displayed on the LED screen.

Put the cap back on and close the door of the tank Well.

After 5 seconds the door will be automatically locked.

Automatic Injection Function:

Use a plastic tube to connect the burner 3 and the external ethanol tank.

Keep pressing the button 2 three seconds, the light will turns blue and the ethanol will be pumped into the burner.

When the burner is full, the automatic injection will stop and the light will turn off.