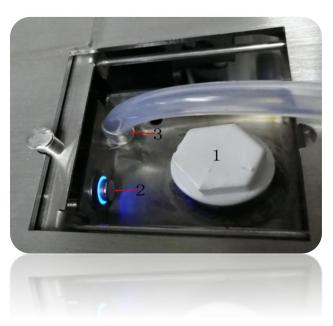

#### <3>Automatic and Manual Injection

Use only bio ethanol 95 – 97%

Press on the tank door button 2.

The door is unlocked, open the door, remove the cap and fill the tank with a fuel.

When the tank is full, a beep warns you and a message FULL/SHUT is displayed on the LED screen.

Put the cap back on and close the door of the tank Well.

After 5 seconds the door will be automatically locked.

Automatic Injection Function:

Use a plastic tube to connect the burner 3 and the external ethanol tank.

Keep pressing the button 2 three seconds, the light will turns blue and the ethanol will be pumped into the burner.

When the burner is full, the automatic injection will stop and the light will turn off.

Pull out the tube and Close the tank door.

2. Button to open the door of the tank

ATTENTION: Never fill the burner directly or fill the ethanol tank.

<4>Press the remote control, the switch or the remote button to ignite or switch off the burner.