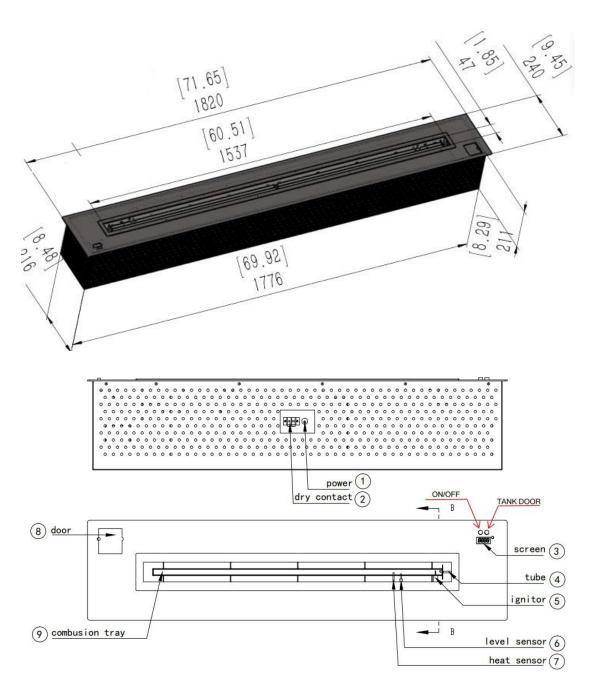

#### 2. DIMENSIONS OF THE BURNER

- 1, Before connecting electronic power to the burner, close the tank door well.
- 2, Connect electronic power to the burner, then wait 3 second, and then operate the burner
- 3, If you want to turn on the burner, press the On/Off button 5 seconds or press the remote controller.

Adapter:12 V / 100-240 V (50-60 Hz) Output: 12 400 W

Tank capacity: 24.00 L Weight: 52 KG

Consumption: 2.30 liter/hour

Dimensions: 182 / 24 / 21.5 cm ( 71.65 / 9.45 / 8.46 in )

SECURITY: Product meets electronic safety standards. CE/FCC/IC