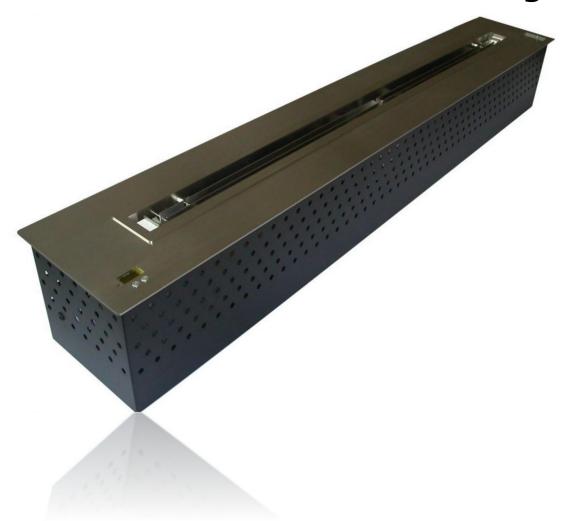

#### Remote controlled Ethanol Burner (182 cm 71.65 in)

#### Flame 153.7 cm (60.51 in) width

#### **Electronic ignition and security detectors**

- 1, Technical details
- 2, Dimensions of the burner
- 3, Minimum dimensions of safety
- 4, Operating Procedure

#### 1. TECHNICAL DETAILS

- <1>Automatic ignition ordered by electrodes. ON/OFF switch and remote control.
- <2>Security detectors which stop the burner in case of abnormal operation.
- <3>Security detectors: CO<sup>2</sup>, heat, burner level, tank level, level of filling.
- <4>LED display: operating time, error messages and beep sounds.
- <5>Stainless steel ethanol burner. Thickness of the top plate 3 mm.
- <6>Electronically managed Swedish Electric pump for filling the burner (from the medical field)

Adapter:12 V / 100-240 V (50-60 Hz) Output: 12 400 W

Tank capacity: 24.00 L Weight: 52 KG

Consumption: 2.30 liter/hour

Dimensions: 182 / 24 / 21.5 cm ( 71.65 / 9.45 / 8.46 in )

SECURITY: Product meets electronic safety standards. CE/FCC/IC