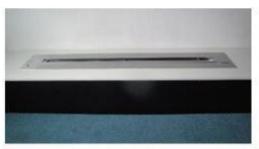

#### Remote controlled Ethanol Burner (182 cm 71.65 in)

#### Flame 153.7 cm (60.51 in) width

#### **Electronic ignition and security detectors**

- 1, Technical details
- 2, Dimensions of the burner
- 3, Minimum dimensions of safety
- 4, Operating Procedure