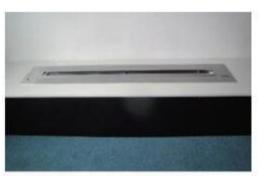

# 2. DIMENSIONS OF THE BURNER

- 1, Before connecting electronic power to the burner, close the tank door well.
- 2, Connect electronic power to the burner, then wait 3 second, and then operate the burner.
- 3, If you want to turn on the burner, keep pressing the On/Off button 5 seconds or press the remote controller.

# 3. MINIMUM DIMENSIONS OF SAFETY

Minimum dimensions of safety with non-flammable materials

Above: 50 cm 19.7 inches. Edges: 7 cm 2.75 inches. Back side: 7cm 2.75 inches.