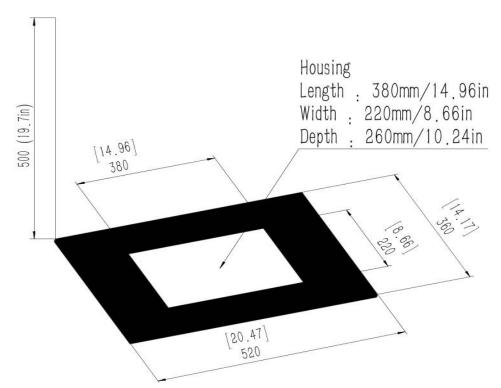

# 3. MINIMUM DIMENSIONS OF SAFETY

Minimum dimensions of safety with non-flammable materials

Above: 50 cm 19.7 inches. Edges: 7 cm 2.75 inches. Back side: 7cm 2.75 inches.