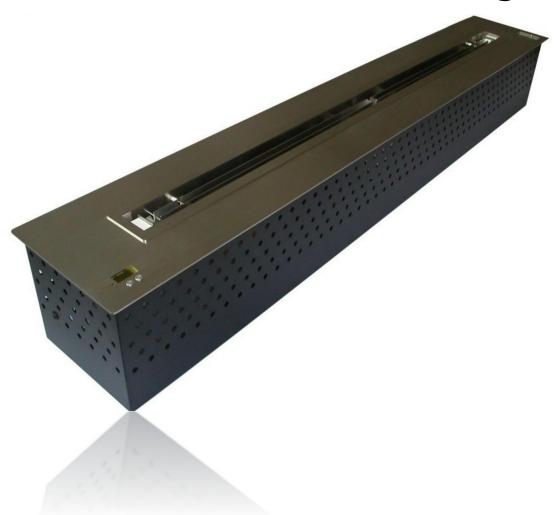

#### Remote controlled Ethanol Burner (40 cm 15.75 in)

### Flame 24 cm (9.45 in) width

#### **Electronic ignition and security detectors**

- 1, Technical details
- 2, Dimensions of the burner
- 3, Minimum dimensions of safety
- 4, Operating Procedure

# 1. TECHNICAL DETAILS

- <1>Automatic ignition ordered by electrodes. ON/OFF switch and remote control.
- <2>Automatic injection function into the tank.
- <3>Security detectors which stop the burner in case of abnormal operation.
- <4>Security detectors: CO<sup>2</sup>, heat, burner level, tank level, level of filling.
- <5>LED display: operating time, error messages and beep sounds.
- <6>Stainless steel ethanol burner. Thickness of the top plate 3 mm.
- <7>Electronically managed Swedish Electric pump for filling the burner (from the medical field)

Adapter:12 V / 100-240 V (50-60 Hz) Output: 2 650 W

Tank capacity: 4.5 L Net Weight: 13.5 KG

Consumption: 0.3 liter/hour

Dimensions: 40 / 24 / 21.5 cm ( 15.75 / 9.45 / 8.46 in )