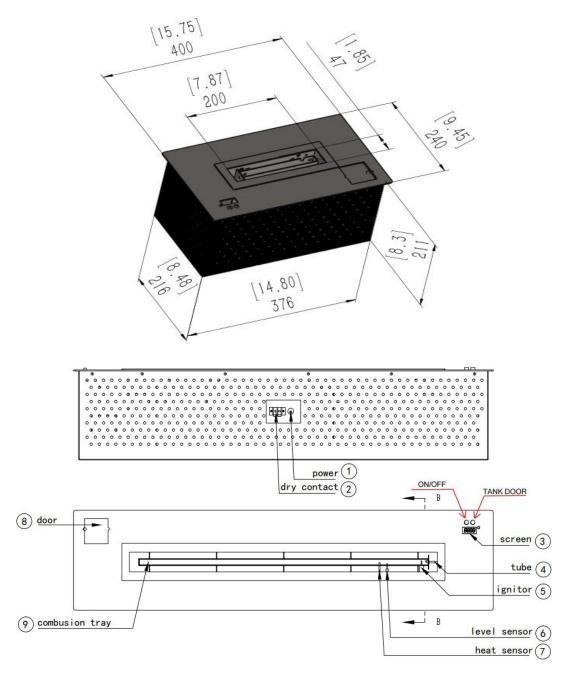

# 2. DIMENSIONS OF THE BURNER

- 1, Before connecting electronic power to the burner, close the tank door well.
- 2, Connect electronic power to the burner, then wait 3 second, and then operate the burner.
- 3, If you want to turn on the burner, keep pressing the On/Off button 5 seconds or press the remote controller.

# <1>Power supply

Connect the provided 12V adapter

Make sure there is power supply socket inside the box.

#### <2>Installation

Insert the ethanol burner

Make sure there is power supply socket inside the box.

#### <3>Automatic and Manual Injection

Use only bio ethanol 95 – 97%

Press on the tank door button 2.

The door is unlocked, open the door, remove the cap and fill the tank with a fuel.

When the tank is full, a beep warns you and a message FULL/SHUT is displayed on the LED screen.

Put the cap back on and close the door of the tank Well.

After 5 seconds the door will be automatically locked.

Automatic Injection Function:

Use a plastic tube to connect the burner 3 and the external ethanol tank.

Keep pressing the button 2 three seconds, the light will turns blue and the ethanol will be pumped into the burner.

When the burner is full, the automatic injection will stop and the light will turn off.

Pull out the tube and Close the tank door.

# Manual Injection Function:

2. Button to open the door of the tank.

Attention: Never fill the burner directly or fill the ethanol tank. <4>Press the remote control, the switch or the remote button to ignite or switch off the burner.