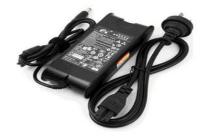

Adapter:12 V / 100-240 V (50-60 Hz) Output: 2 650 W

Tank capacity: 4.5 L Net Weight: 13.5 KG

Consumption: 0.3 liter/hour

Dimensions: 40 / 24 / 21.5 cm ( 15.75 / 9.45 / 8.46 in )

# <1>Power supply

Connect the provided 12V adapter

Make sure there is power supply socket inside the box.