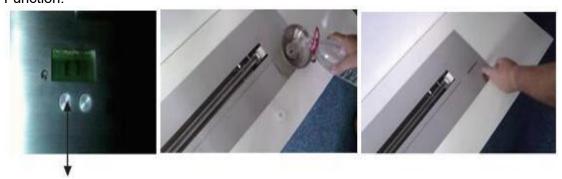

#### <3>Automatic and Manual Injection

Use only bio ethanol 95 – 97%

Press on the tank door button 2.

The door is unlocked, open the door, remove the cap and fill the tank with a fuel.

When the tank is full, a beep warns you and a message FULL/SHUT is displayed on the LED screen.

Put the cap back on and close the door of the tank Well.

After 5 seconds the door will be automatically locked.

Automatic Injection Function:

Use a plastic tube to connect the burner 3 and the external ethanol tank.

Keep pressing the button 2 three seconds, the light will turns blue and the ethanol will be pumped into the burner.

When the burner is full, the automatic injection will stop and the light will turn off.

Pull out the tube and Close the tank door.

# Manual Injection Function:

2. Button to open the door of the tank.

Attention: Never fill the burner directly or fill the ethanol tank. <4>Press the remote control, the switch or the remote button to ignite or switch off the burner.