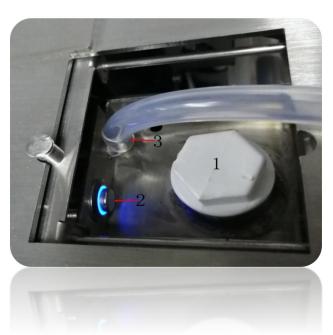

#### <3>Automatic and Manual Injection

Use only bio ethanol 95 – 97%

Press on the tank door button 2.

The door is unlocked, open the door, remove the cap and fill the tank with a fuel.

When the tank is full, a beep warns you and a message FULL/SHUT is displayed on the LED screen.

Put the cap back on and close the door of the tank Well.

After 5 seconds the door will be automatically locked.

Automatic Injection Function:

Use a plastic tube to connect the burner 3 and the external ethanol tank.

Keep pressing the button 2 three seconds, the light will turns blue and the ethanol will be pumped into the burner.

When the burner is full, the automatic injection will stop and the light will turn off.

Pull out the tube and Close the tank door.

# Manual Injection Function:

2. Button to open the door of the tank.

Attention: Never fill the burner directly or fill the ethanol tank. <4>Press the remote control, the switch or the remote button to ignite or switch off the burner.